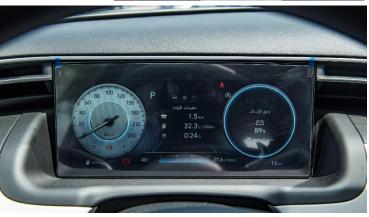

HEIGHT ADJUSTMENT (DRIVER + PASSENGER)

**SUPERVISION CLUSTER WITH 10.25"** 

**SMART KEY & PUSH BUTTON START** 

AUDIO DISPLAY+ RADIO+ RDS WITH 8" DISPLAY

PDW (PARKING DISTANCE WARNING) FORWARD/REVERSE

RVM (REAR VIEW MONITOR)