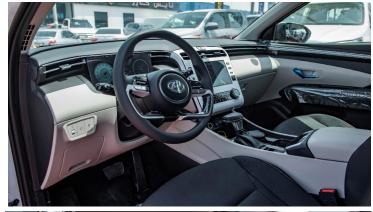

HEIGHT ADJUSTMENT (DRIVER + PASSENGER)

**SUPERVISION CLUSTER WITH 10.25"** 

**SMART KEY & PUSH BUTTON START** 

AUDIO DISPLAY+ RADIO+ RDS WITH 8" DISPLAY

PDW (PARKING DISTANCE WARNING) FORWARD/REVERSE

RVM (REAR VIEW MONITOR)

**BLUETOOTH+ VOICE RECOGNITION SYSTEM** 

**BLADE AERO WIPER** 

**CENTRAL DOOR LOCK** 

EURO 4

**CRUISE CONTROL** 

MANUAL AIR CONDITIONER

TINTED+ SOLAR WINDSHIELD

**CLOTH SEAT** 

Mail: info@milele.com

DRINK HOLDER AT CENTER ARMREST
USB CHARGER-FRONT TRAY
LED DAYTIME RUNNING LIGHT
CLOCK DIGITAL
DAY & NIGHT REAR VIEW MIRROR
REAR SPOILER WITH HMSL
ASH TRAY
IMMOBILIZER
AUDIO REMOTE CONTROL
ABS+ ESC+ DBC+ HAC+ TSA
4:2:4 SPLIT FOLDINGG DOWN FOR 3 PASSENGERS
DRIVE MODE SELECT
DRIVER + PASSENGER AIRBAG
MANUAL TILT & TELESCOPIC STEERING
SEAT BACK POCKET (DRIVER)