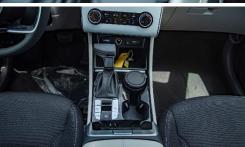

TAIL GATE LIFT: POWER

WIRELESS PHONE CHARGER

ELECTRIC PARKING BRAKE WITH AUTOHOLD

AUTO LIGHT CONTROL

POWER OUTSIDE MIRROR

**FOLDING ELECTRIC MIRROR** 

**ROOF RACK** 

**ALLOY 19 INCH WHEEL** 

**FULL SIZE ALLOY SPARE WHEEL** 

**POWER WINDOWS** 

ILUUMINATED(DRIVER+PASSENGER) SUNVISOR

**LUGGAGE SCREEN** 

**REAR AC VENT** 

**HOOD INSULATOR** 

**USB CHARGER CONSOLE OUTSIDE (2PORT)** 

MUD GUARD (FRONT+ REAR)

Mail: info@milele.com

DRINK HOLDER AT CENTER ARMREST
USB CHARGER-FRONT TRAY
LED DAYTIME RUNNING LIGHT
CLOCK DIGITAL
DAY & NIGHT REAR VIEW MIRROR
REAR SPOILER WITH HMSL
ASH TRAY
IMMOBILIZER
AUDIO REMOTE CONTROL
ABS+ ESC+ DBC+ HAC+ TSA
4:2:4 SPLIT FOLDINGG DOWN FOR 3 PASSENGERS
DRIVE MODE SELECT
DRIVER + PASSENGER AIRBAG
MANUAL TILT & TELESCOPIC STEERING
SEAT BACK POCKET (DRIVER)