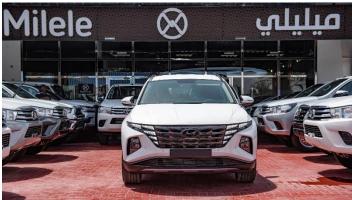

#### (LHD) Hyundai Tucson 2.0 Full Option MY2022

VEHICLE CODE: j8N BODY TYPE: SUV BRAND: HYUNDAI

**YEAR:** 2021

BASIC INFORMATION ENGINE TYPE: 2.0 MPI DISPLACEMENT (CC): 1999

CYLINDER (No.): 4

POWER (ps / rpm): 156 / 6200 TORQUE (kg·m / rpm): 19.6 /4500