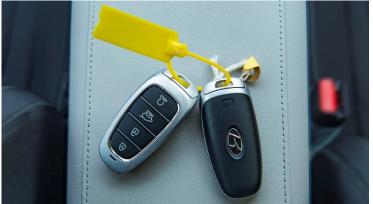

HEIGHT ADJUSTMENT (DRIVER + PASSENGER)

**SUPERVISION CLUSTER WITH 10.25"** 

**SMART KEY & PUSH BUTTON START** 

AUDIO DISPLAY+ RADIO+ RDS WITH 8" DISPLAY

PDW (PARKING DISTANCE WARNING) FORWARD/REVERSE

RVM (REAR VIEW MONITOR)