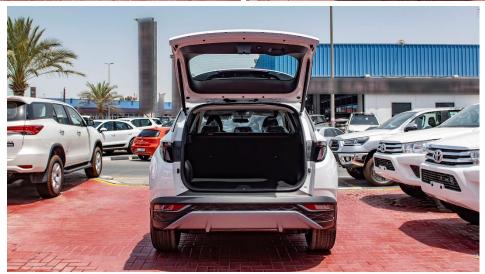

TAIL GATE LIFT: POWER

WIRELESS PHONE CHARGER

ELECTRIC PARKING BRAKE WITH AUTOHOLD

AUTO LIGHT CONTROL

POWER OUTSIDE MIRROR

**FOLDING ELECTRIC MIRROR** 

**ROOF RACK** 

**ALLOY 19 INCH WHEEL** 

**FULL SIZE ALLOY SPARE WHEEL** 

**POWER WINDOWS** 

ILUUMINATED(DRIVER+PASSENGER) SUNVISOR

**LUGGAGE SCREEN** 

**REAR AC VENT** 

**HOOD INSULATOR** 

**USB CHARGER CONSOLE OUTSIDE (2PORT)** 

MUD GUARD (FRONT+ REAR)