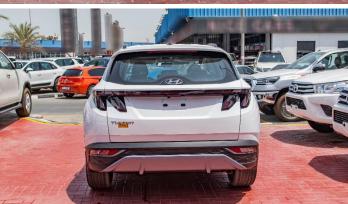

#### (LHD) Hyundai Tucson 2.0 Full Option MY2022

VEHICLE CODE: j8N BODY TYPE: SUV BRAND: HYUNDAI

**YEAR:** 2021

BASIC INFORMATION ENGINE TYPE: 2.0 MPI DISPLACEMENT (CC): 1999

CYLINDER (No.): 4

POWER (ps / rpm): 156 / 6200 TORQUE (kg·m / rpm): 19.6 /4500

#### **FEATURES**

LED LAMPS

LED REAR COMBINATION LAMP

DARK CHROME COATING RADIATOR GRILLE

SILVER PAINT (FRONT + REAR)

**CHROME MOLDING** 

POWER (DRIVER + PASSENGER) SEAT

DRIVER SEAT LUMBAR SUPPORT

TAIL GATE LIFT: POWER

WIRELESS PHONE CHARGER

ELECTRIC PARKING BRAKE WITH AUTOHOLD

AUTO LIGHT CONTROL

POWER OUTSIDE MIRROR

**FOLDING ELECTRIC MIRROR** 

**ROOF RACK** 

**ALLOY 19 INCH WHEEL** 