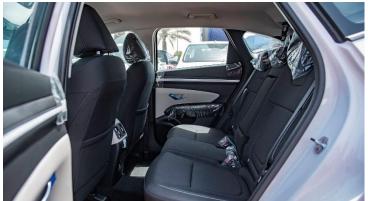

**FULL SIZE ALLOY SPARE WHEEL** 

**POWER WINDOWS** 

ILUUMINATED(DRIVER+PASSENGER) SUNVISOR

**LUGGAGE SCREEN** 

**REAR AC VENT** 

**HOOD INSULATOR** 

**USB CHARGER CONSOLE OUTSIDE (2PORT)** 

MUD GUARD (FRONT+ REAR)

Mail: info@milele.com

DRINK HOLDER AT CENTER ARMREST
USB CHARGER-FRONT TRAY
LED DAYTIME RUNNING LIGHT
CLOCK DIGITAL
DAY & NIGHT REAR VIEW MIRROR
REAR SPOILER WITH HMSL
ASH TRAY
IMMOBILIZER
AUDIO REMOTE CONTROL
ABS+ ESC+ DBC+ HAC+ TSA
4:2:4 SPLIT FOLDINGG DOWN FOR 3 PASSENGERS
DRIVE MODE SELECT
DRIVER + PASSENGER AIRBAG
MANUAL TILT & TELESCOPIC STEERING
SEAT BACK POCKET (DRIVER)