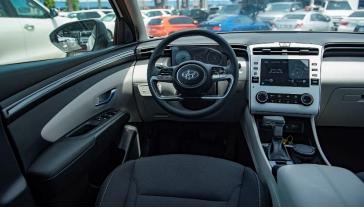

HEIGHT ADJUSTMENT (DRIVER + PASSENGER)

**SUPERVISION CLUSTER WITH 10.25"** 

**SMART KEY & PUSH BUTTON START** 

AUDIO DISPLAY+ RADIO+ RDS WITH 8" DISPLAY

PDW (PARKING DISTANCE WARNING) FORWARD/REVERSE

RVM (REAR VIEW MONITOR)

**BLUETOOTH+ VOICE RECOGNITION SYSTEM** 

**BLADE AERO WIPER** 

**CENTRAL DOOR LOCK** 

EURO 4

**CRUISE CONTROL** 

MANUAL AIR CONDITIONER

TINTED+ SOLAR WINDSHIELD

**CLOTH SEAT** 

Mail: info@milele.com

DRINK HOLDER AT CENTER ARMREST
USB CHARGER-FRONT TRAY
LED DAYTIME RUNNING LIGHT
CLOCK DIGITAL
DAY & NIGHT REAR VIEW MIRROR
REAR SPOILER WITH HMSL
ASH TRAY
IMMOBILIZER
AUDIO REMOTE CONTROL
ABS+ ESC+ DBC+ HAC+ TSA
4:2:4 SPLIT FOLDINGG DOWN FOR 3 PASSENGERS
DRIVE MODE SELECT
DRIVER + PASSENGER AIRBAG
MANUAL TILT & TELESCOPIC STEERING
SEAT BACK POCKET (DRIVER)