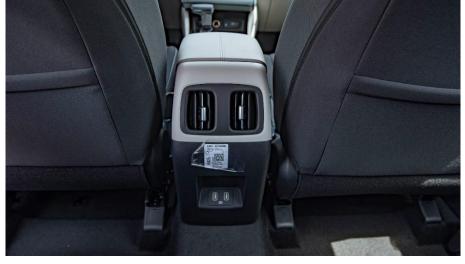

**FULL SIZE ALLOY SPARE WHEEL** 

**POWER WINDOWS** 

ILUUMINATED(DRIVER+PASSENGER) SUNVISOR

**LUGGAGE SCREEN** 

**REAR AC VENT** 

**HOOD INSULATOR** 

**USB CHARGER CONSOLE OUTSIDE (2PORT)** 

MUD GUARD (FRONT+ REAR)