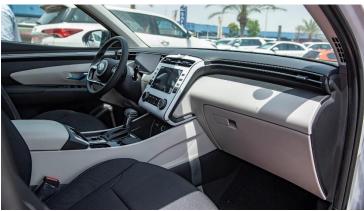

HEIGHT ADJUSTMENT (DRIVER + PASSENGER)

**SUPERVISION CLUSTER WITH 10.25"** 

**SMART KEY & PUSH BUTTON START** 

AUDIO DISPLAY+ RADIO+ RDS WITH 8" DISPLAY

PDW (PARKING DISTANCE WARNING) FORWARD/REVERSE

RVM (REAR VIEW MONITOR)

**BLUETOOTH+ VOICE RECOGNITION SYSTEM** 

**BLADE AERO WIPER** 

**CENTRAL DOOR LOCK** 

EURO 4

**CRUISE CONTROL** 

MANUAL AIR CONDITIONER

TINTED+ SOLAR WINDSHIELD

**CLOTH SEAT** 