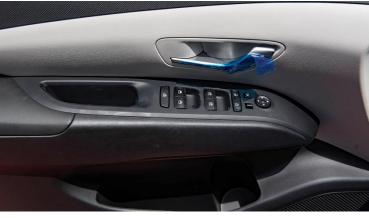

**FULL SIZE ALLOY SPARE WHEEL** 

**POWER WINDOWS** 

ILUUMINATED(DRIVER+PASSENGER) SUNVISOR

**LUGGAGE SCREEN** 

**REAR AC VENT** 

**HOOD INSULATOR** 

**USB CHARGER CONSOLE OUTSIDE (2PORT)** 

MUD GUARD (FRONT+ REAR)