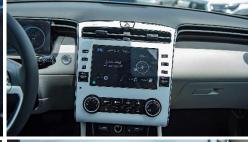

#### **FEATURES**

LED LAMPS

LED REAR COMBINATION LAMP

DARK CHROME COATING RADIATOR GRILLE

SILVER PAINT (FRONT + REAR)

**CHROME MOLDING** 

POWER (DRIVER + PASSENGER) SEAT

DRIVER SEAT LUMBAR SUPPORT

HEIGHT ADJUSTMENT (DRIVER + PASSENGER)

**SUPERVISION CLUSTER WITH 10.25"** 

**SMART KEY & PUSH BUTTON START** 

AUDIO DISPLAY+ RADIO+ RDS WITH 8" DISPLAY

PDW (PARKING DISTANCE WARNING) FORWARD/REVERSE

RVM (REAR VIEW MONITOR)

TAIL GATE LIFT: POWER

WIRELESS PHONE CHARGER

ELECTRIC PARKING BRAKE WITH AUTOHOLD

AUTO LIGHT CONTROL

POWER OUTSIDE MIRROR

**FOLDING ELECTRIC MIRROR** 

**ROOF RACK** 

**ALLOY 19 INCH WHEEL** 