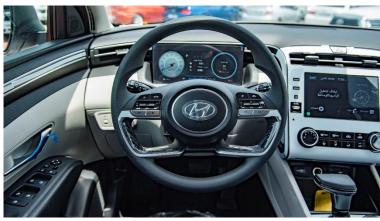

HEIGHT ADJUSTMENT (DRIVER + PASSENGER)

**SUPERVISION CLUSTER WITH 10.25"** 

**SMART KEY & PUSH BUTTON START** 

AUDIO DISPLAY+ RADIO+ RDS WITH 8" DISPLAY

PDW (PARKING DISTANCE WARNING) FORWARD/REVERSE

RVM (REAR VIEW MONITOR)

**BLUETOOTH+ VOICE RECOGNITION SYSTEM** 

**BLADE AERO WIPER** 

**CENTRAL DOOR LOCK** 

EURO 4

**CRUISE CONTROL** 

MANUAL AIR CONDITIONER

TINTED+ SOLAR WINDSHIELD

**CLOTH SEAT** 

Mail: info@milele.com

DRINK HOLDER AT CENTER ARMREST
USB CHARGER-FRONT TRAY
LED DAYTIME RUNNING LIGHT
CLOCK DIGITAL
DAY & NIGHT REAR VIEW MIRROR
REAR SPOILER WITH HMSL
ASH TRAY
IMMOBILIZER
AUDIO REMOTE CONTROL
ABS+ ESC+ DBC+ HAC+ TSA
4:2:4 SPLIT FOLDINGG DOWN FOR 3 PASSENGERS
DRIVE MODE SELECT
DRIVER + PASSENGER AIRBAG
MANUAL TILT & TELESCOPIC STEERING
SEAT BACK POCKET (DRIVER)