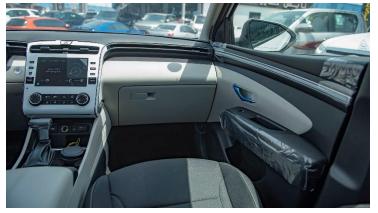

HEIGHT ADJUSTMENT (DRIVER + PASSENGER)

**SUPERVISION CLUSTER WITH 10.25"** 

**SMART KEY & PUSH BUTTON START** 

AUDIO DISPLAY+ RADIO+ RDS WITH 8" DISPLAY

PDW (PARKING DISTANCE WARNING) FORWARD/REVERSE

RVM (REAR VIEW MONITOR)

**BLUETOOTH+ VOICE RECOGNITION SYSTEM** 

**BLADE AERO WIPER** 

**CENTRAL DOOR LOCK** 

EURO 4

**CRUISE CONTROL** 

MANUAL AIR CONDITIONER

TINTED+ SOLAR WINDSHIELD

**CLOTH SEAT** 

Mail: info@milele.com

DRINK HOLDER AT CENTER ARMREST
USB CHARGER-FRONT TRAY
LED DAYTIME RUNNING LIGHT
CLOCK DIGITAL
DAY & NIGHT REAR VIEW MIRROR
REAR SPOILER WITH HMSL
ASH TRAY
IMMOBILIZER
AUDIO REMOTE CONTROL
ABS+ ESC+ DBC+ HAC+ TSA
4:2:4 SPLIT FOLDINGG DOWN FOR 3 PASSENGERS
DRIVE MODE SELECT
DRIVER + PASSENGER AIRBAG
MANUAL TILT & TELESCOPIC STEERING
SEAT BACK POCKET (DRIVER)