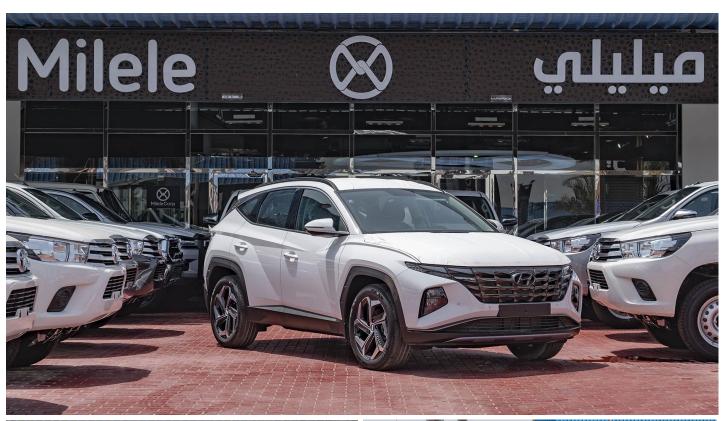

#### (LHD) Hyundai Tucson 2.0 Full Option MY2022

VEHICLE CODE: j8N BODY TYPE: SUV BRAND: HYUNDAI

**YEAR:** 2021

BASIC INFORMATION ENGINE TYPE: 2.0 MPI DISPLACEMENT (CC): 1999

CYLINDER (No.): 4

POWER (ps / rpm): 156 / 6200 TORQUE (kg·m / rpm): 19.6 /4500