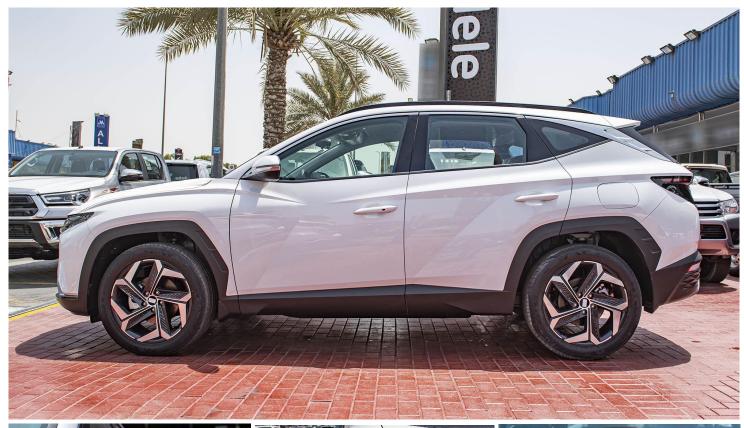

#### (LHD) Hyundai Tucson 2.0 Full Option MY2022

VEHICLE CODE: j8N BODY TYPE: SUV BRAND: HYUNDAI

**YEAR:** 2021

BASIC INFORMATION ENGINE TYPE: 2.0 MPI DISPLACEMENT (CC): 1999

CYLINDER (No.): 4

POWER (ps / rpm): 156 / 6200 TORQUE (kg·m / rpm): 19.6 /4500

#### **DIMENSIONS**

SIZE (LXBXH) (mm): 4500 x 1865 x 1650

WHEELBASE (mm): 2680

NO. OF SEATS: 5 FUEL TANK (L): 54

**GROUND CLEARANCE (mm): 170** 

**ALLOY WHEELS: 19"** 

P.O.Box 6339 AF - 07, Block A, Samari retail Ras Al Khor3, Dubai - UAE Tel: + 917504996459 Mail: info@milele.com

TAIL GATE LIFT: POWER

WIRELESS PHONE CHARGER

ELECTRIC PARKING BRAKE WITH AUTOHOLD

AUTO LIGHT CONTROL

POWER OUTSIDE MIRROR

**FOLDING ELECTRIC MIRROR** 

**ROOF RACK** 

**ALLOY 19 INCH WHEEL** 