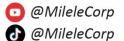

#### (LHD) Hyundai Tucson 2.0 Full Option MY2022

VEHICLE CODE: j8N BODY TYPE: SUV BRAND: HYUNDAI

**YEAR:** 2021

BASIC INFORMATION ENGINE TYPE: 2.0 MPI DISPLACEMENT (CC): 1999

CYLINDER (No.): 4

POWER (ps / rpm): 156 / 6200 TORQUE (kg·m / rpm): 19.6 /4500

#### **DIMENSIONS**

SIZE (LXBXH) (mm): 4500 x 1865 x 1650

WHEELBASE (mm): 2680

NO. OF SEATS: 5 FUEL TANK (L): 54

**GROUND CLEARANCE (mm): 170** 

**ALLOY WHEELS: 19"** 

P.O.Box 6339 AF - 07, Block A, Samari retail Ras Al Khor3, Dubai - UAE Tel: + 917504996459 Mail: info@milele.com

#### **FEATURES**

LED LAMPS

LED REAR COMBINATION LAMP

DARK CHROME COATING RADIATOR GRILLE

SILVER PAINT (FRONT + REAR)

**CHROME MOLDING** 

POWER (DRIVER + PASSENGER) SEAT

DRIVER SEAT LUMBAR SUPPORT