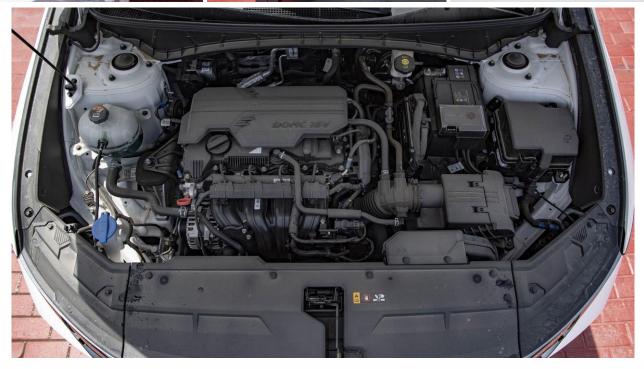

#### (LHD) Hyundai Tucson 2.0 Full Option MY2022

VEHICLE CODE: j8N BODY TYPE: SUV BRAND: HYUNDAI

**YEAR:** 2021

BASIC INFORMATION ENGINE TYPE: 2.0 MPI DISPLACEMENT (CC): 1999

CYLINDER (No.): 4

POWER (ps / rpm): 156 / 6200 TORQUE (kg·m / rpm): 19.6 /4500