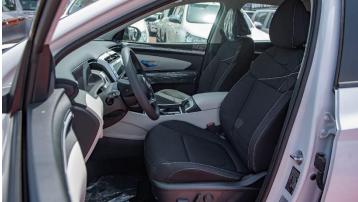

#### **FEATURES**

LED LAMPS

LED REAR COMBINATION LAMP

DARK CHROME COATING RADIATOR GRILLE

SILVER PAINT (FRONT + REAR)

**CHROME MOLDING** 

POWER (DRIVER + PASSENGER) SEAT

DRIVER SEAT LUMBAR SUPPORT

HEIGHT ADJUSTMENT (DRIVER + PASSENGER)

**SUPERVISION CLUSTER WITH 10.25"** 

**SMART KEY & PUSH BUTTON START** 

AUDIO DISPLAY+ RADIO+ RDS WITH 8" DISPLAY

PDW (PARKING DISTANCE WARNING) FORWARD/REVERSE

RVM (REAR VIEW MONITOR)

**BLUETOOTH+ VOICE RECOGNITION SYSTEM** 

**BLADE AERO WIPER** 

**CENTRAL DOOR LOCK** 

EURO 4

**CRUISE CONTROL** 

MANUAL AIR CONDITIONER

TINTED+ SOLAR WINDSHIELD

**CLOTH SEAT** 