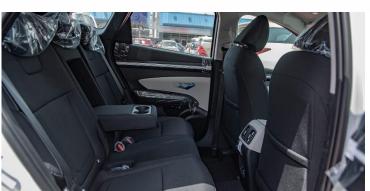

**FULL SIZE ALLOY SPARE WHEEL** 

**POWER WINDOWS** 

ILUUMINATED(DRIVER+PASSENGER) SUNVISOR

**LUGGAGE SCREEN** 

**REAR AC VENT** 

**HOOD INSULATOR** 

**USB CHARGER CONSOLE OUTSIDE (2PORT)** 

MUD GUARD (FRONT+ REAR)

Mail: info@milele.com

DRINK HOLDER AT CENTER ARMREST
USB CHARGER-FRONT TRAY
LED DAYTIME RUNNING LIGHT
CLOCK DIGITAL
DAY & NIGHT REAR VIEW MIRROR
REAR SPOILER WITH HMSL
ASH TRAY
IMMOBILIZER
AUDIO REMOTE CONTROL
ABS+ ESC+ DBC+ HAC+ TSA
4:2:4 SPLIT FOLDINGG DOWN FOR 3 PASSENGERS
DRIVE MODE SELECT
DRIVER + PASSENGER AIRBAG
MANUAL TILT & TELESCOPIC STEERING
SEAT BACK POCKET (DRIVER)