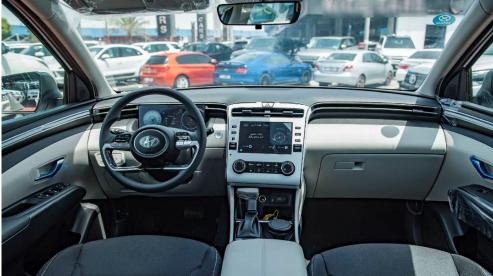

#### **FEATURES**

LED LAMPS

LED REAR COMBINATION LAMP

DARK CHROME COATING RADIATOR GRILLE

SILVER PAINT (FRONT + REAR)

**CHROME MOLDING** 

POWER (DRIVER + PASSENGER) SEAT

DRIVER SEAT LUMBAR SUPPORT

HEIGHT ADJUSTMENT (DRIVER + PASSENGER)

**SUPERVISION CLUSTER WITH 10.25"** 

**SMART KEY & PUSH BUTTON START** 

AUDIO DISPLAY+ RADIO+ RDS WITH 8" DISPLAY

PDW (PARKING DISTANCE WARNING) FORWARD/REVERSE

RVM (REAR VIEW MONITOR)

TAIL GATE LIFT: POWER

WIRELESS PHONE CHARGER

ELECTRIC PARKING BRAKE WITH AUTOHOLD

AUTO LIGHT CONTROL

POWER OUTSIDE MIRROR

**FOLDING ELECTRIC MIRROR** 

**ROOF RACK** 

**ALLOY 19 INCH WHEEL** 