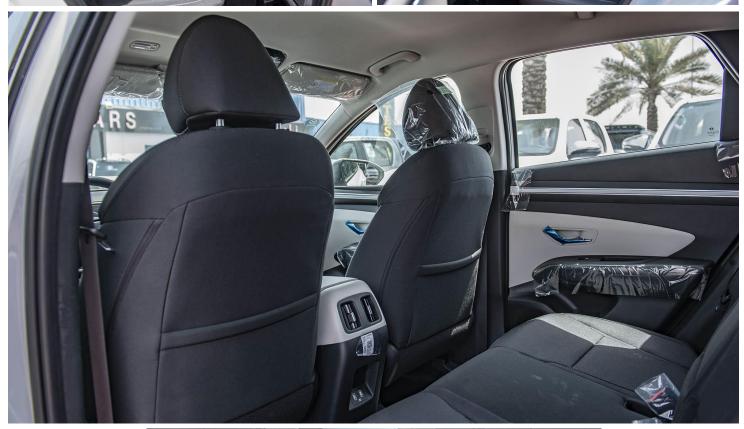

**FULL SIZE ALLOY SPARE WHEEL** 

**POWER WINDOWS** 

ILUUMINATED(DRIVER+PASSENGER) SUNVISOR

**LUGGAGE SCREEN** 

**REAR AC VENT** 

**HOOD INSULATOR** 

**USB CHARGER CONSOLE OUTSIDE (2PORT)** 

MUD GUARD (FRONT+ REAR)

**BLUETOOTH+ VOICE RECOGNITION SYSTEM** 

**BLADE AERO WIPER** 

**CENTRAL DOOR LOCK** 

EURO 4

**CRUISE CONTROL** 

MANUAL AIR CONDITIONER

TINTED+ SOLAR WINDSHIELD

**CLOTH SEAT** 