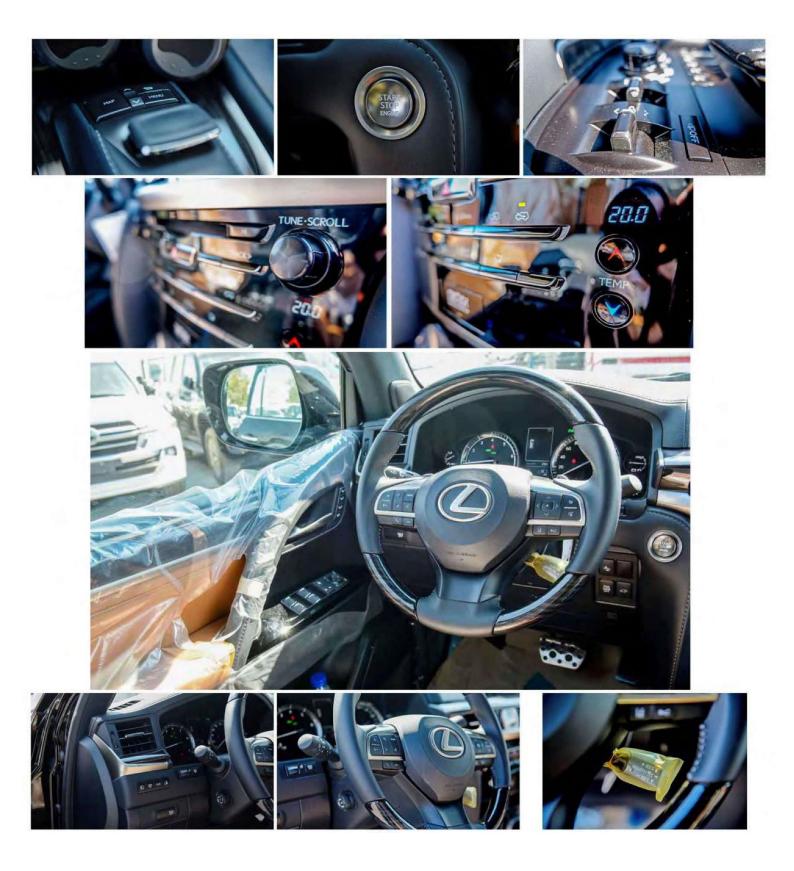

#### LHD Lexus LX570 SUPER SPORT 5.7P AT MY2021

#### VEHICLE CODE: ba3

Engine & Transmission ENGINE: 5.7L, V8, Full Time 4WD OUTPUT HP/rpm: 362hp/5600 Rpm (Eec Net) TORQUE kg-m/rpm: 54.0 Kg-m/3200 Rpm (Eec Net) TRANSMISSION: 8 Speed Automatic Transmission

#### DIMENSIONS

Dimension, Capacities & Suspensions DIMENSIONS (mm): L5065X W1980X H1865 FUEL TANK CAPACITY: 138 Litres SEATING CAPACITY: 8 TERRAIN: Full Time 4wd Gross Weight (kg): 3400 Suspension: Height Adjustable Suspension with Electronically Controlled Shock Absorbers+ Performance Dampers Curb Weight (kg): 2650-2800kg Wheelbase (mm): 2850 TYRES: 275/50R21