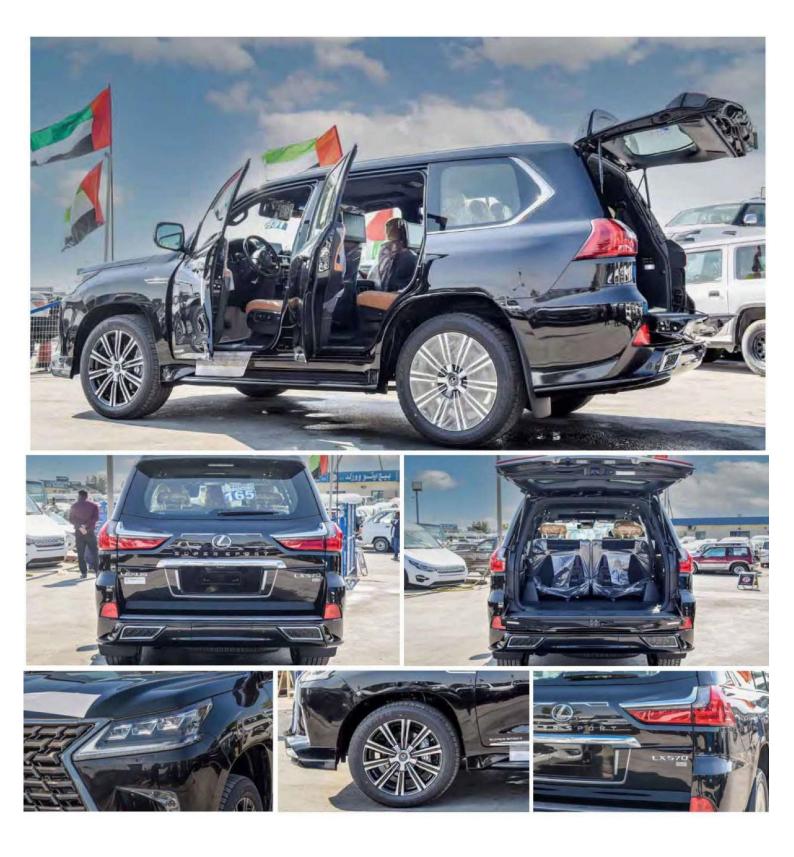

#### LHD Lexus LX570 SUPER SPORT 5.7P AT MY2021

#### VEHICLE CODE: ba3

Engine & Transmission ENGINE: 5.7L, V8, Full Time 4WD OUTPUT HP/rpm: 362hp/5600 Rpm (Eec Net) TORQUE kg-m/rpm: 54.0 Kg-m/3200 Rpm (Eec Net) TRANSMISSION: 8 Speed Automatic Transmission

#### DIMENSIONS

Dimension, Capacities & Suspensions DIMENSIONS (mm): L5065X W1980X H1865 FUEL TANK CAPACITY: 138 Litres SEATING CAPACITY: 8 TERRAIN: Full Time 4wd Gross Weight (kg): 3400 Suspension: Height Adjustable Suspension with Electronically Controlled Shock Absorbers+ Performance Dampers Curb Weight (kg): 2650-2800kg Wheelbase (mm): 2850 TYRES: 275/50R21