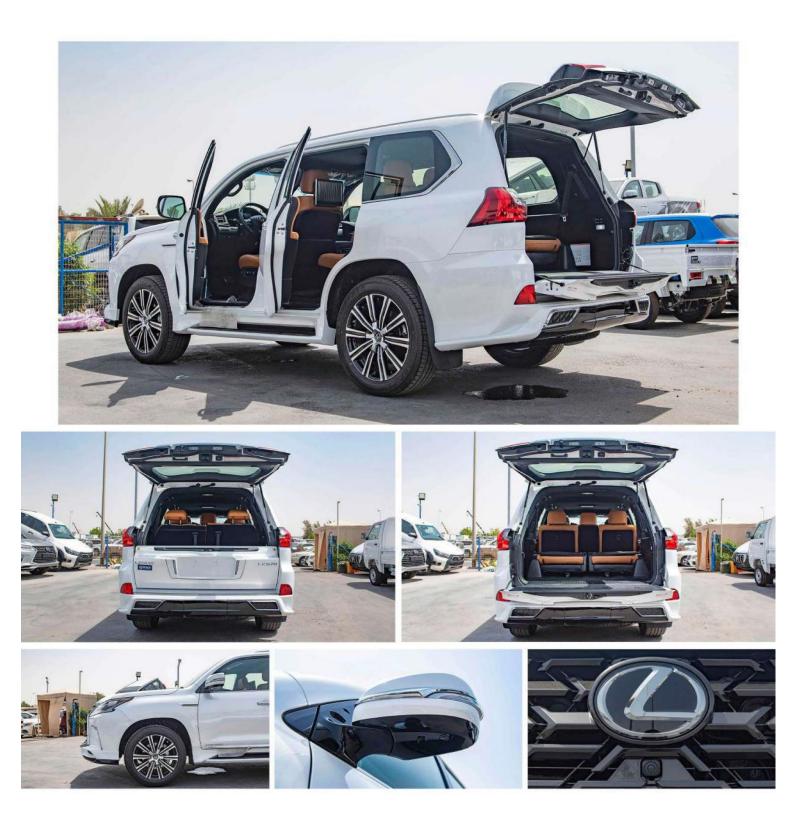

#### LHD Lexus LX570 SUPER SPORT 5.7P AT MY2021

#### VEHICLE CODE: ba3

Engine & Transmission ENGINE: 5.7L, V8, Full Time 4WD OUTPUT HP/rpm: 362hp/5600 Rpm (Eec Net) TORQUE kg-m/rpm: 54.0 Kg-m/3200 Rpm (Eec Net) TRANSMISSION: 8 Speed Automatic Transmission

#### DIMENSIONS

Dimension, Capacities & Suspensions DIMENSIONS (mm): L5065X W1980X H1865 FUEL TANK CAPACITY: 138 Litres SEATING CAPACITY: 8 TERRAIN: Full Time 4wd Gross Weight (kg): 3400 Suspension: Height Adjustable Suspension with Electronically Controlled Shock Absorbers+ Performance Dampers Curb Weight (kg): 2650-2800kg Wheelbase (mm): 2850 TYRES: 275/50R21