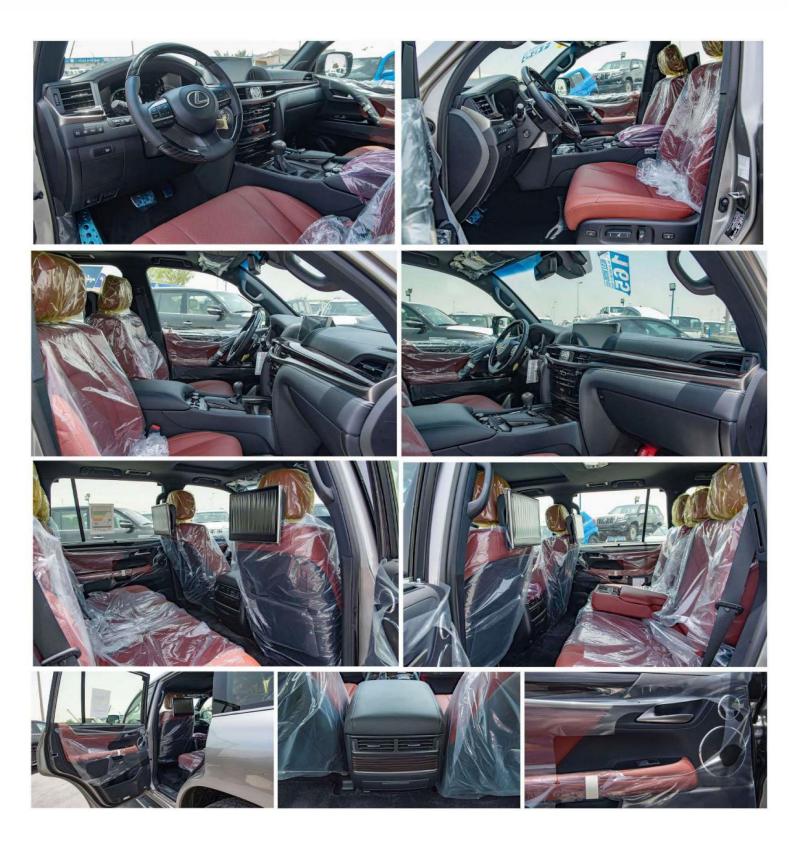

#### LHD Lexus LX570 SUPER SPORT 5.7P AT MY2021

#### DIMENSIONS

Dimension, Capacities & Suspensions DIMENSIONS (mm): L5065X W1980X H1865 FUEL TANK CAPACITY: 138 Litres SEATING CAPACITY: 8 TERRAIN: Full Time 4wd Gross Weight (kg): 3400 Suspension: Height Adjustable Suspension with Electronically Controlled Shock Absorbers+ Performance Dampers Curb Weight (kg): 2650-2800kg Wheelbase (mm): 2850 TYRES: 275/50R21