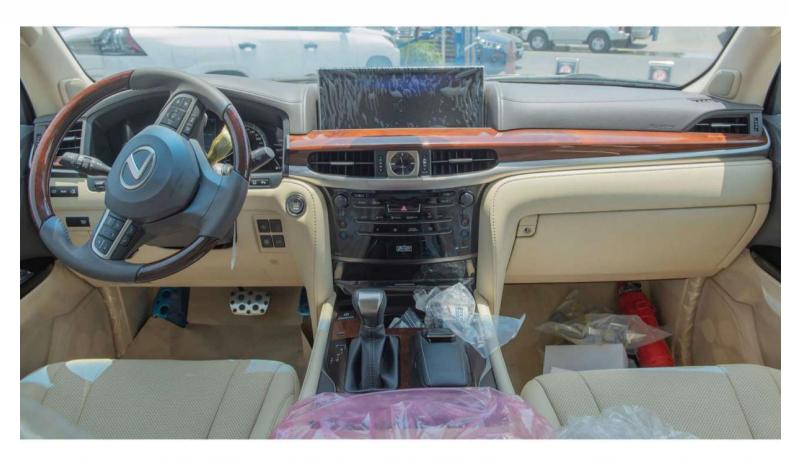

#### LHD Lexus LX570 SUPER SPORT 5.7P AT MY2021

#### VEHICLE CODE: ba3

Engine & Transmission ENGINE: 5.7L, V8, Full Time 4WD OUTPUT HP/rpm: 362hp/5600 Rpm (Eec Net) TORQUE kg-m/rpm: 54.0 Kg-m/3200 Rpm (Eec Net) TRANSMISSION: 8 Speed Automatic Transmission

#### DIMENSIONS

Dimension, Capacities & Suspensions DIMENSIONS (mm): L5065X W1980X H1865 FUEL TANK CAPACITY: 138 Litres SEATING CAPACITY: 8 TERRAIN: Full Time 4wd Gross Weight (kg): 3400 Suspension: Height Adjustable Suspension with Electronically Controlled Shock Absorbers+ Performance Dampers Curb Weight (kg): 2650-2800kg Wheelbase (mm): 2850 TYRES: 275/50R21