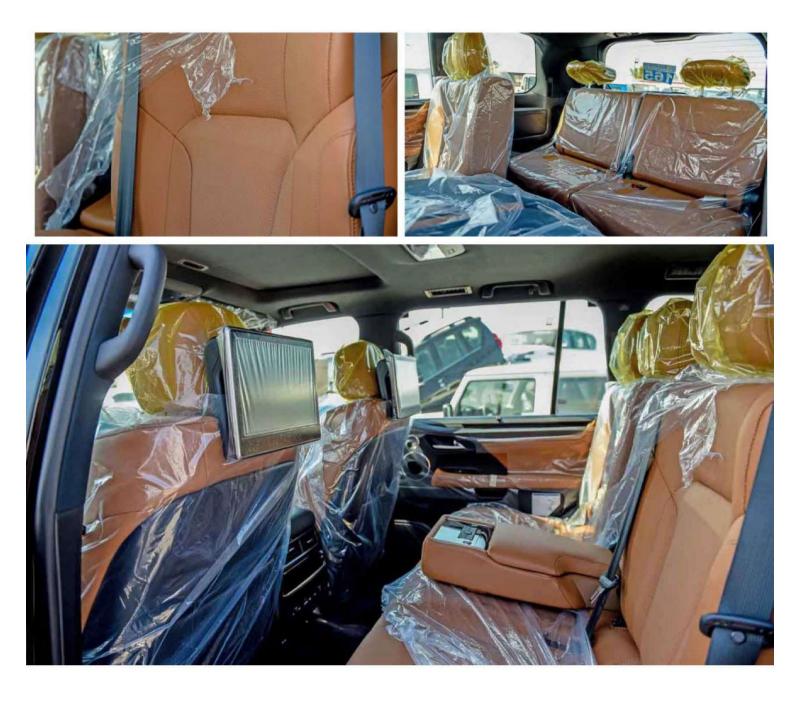

#### LHD Lexus LX570 SUPER SPORT 5.7P AT MY2021

#### DIMENSIONS

Dimension, Capacities & Suspensions DIMENSIONS (mm): L5065X W1980X H1865 FUEL TANK CAPACITY: 138 Litres SEATING CAPACITY: 8 TERRAIN: Full Time 4wd Gross Weight (kg): 3400 Suspension: Height Adjustable Suspension with Electronically Controlled Shock Absorbers+ Performance Dampers Curb Weight (kg): 2650-2800kg Wheelbase (mm): 2850 TYRES: 275/50R21