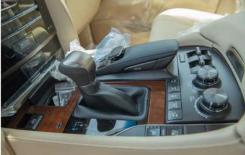

#### VEHICLE CODE: ba3

Engine & Transmission ENGINE: 5.7L, V8, Full Time 4WD OUTPUT HP/rpm: 362hp/5600 Rpm (Eec Net) TORQUE kg-m/rpm: 54.0 Kg-m/3200 Rpm (Eec Net) TRANSMISSION: 8 Speed Automatic Transmission