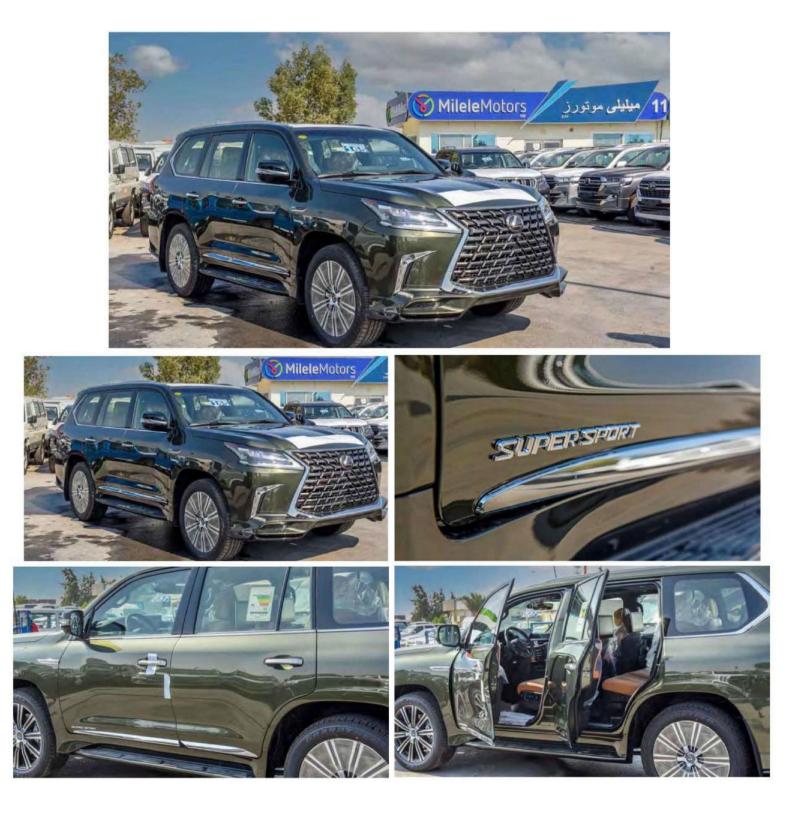

#### LHD Lexus LX570 SUPER SPORT 5.7P AT MY2021

#### VEHICLE CODE: ba3

Engine & Transmission ENGINE: 5.7L, V8, Full Time 4WD OUTPUT HP/rpm: 362hp/5600 Rpm (Eec Net) TORQUE kg-m/rpm: 54.0 Kg-m/3200 Rpm (Eec Net) TRANSMISSION: 8 Speed Automatic Transmission

#### DIMENSIONS

Dimension, Capacities & Suspensions DIMENSIONS (mm): L5065X W1980X H1865 FUEL TANK CAPACITY: 138 Litres SEATING CAPACITY: 8 TERRAIN: Full Time 4wd Gross Weight (kg): 3400 Suspension: Height Adjustable Suspension with Electronically Controlled Shock Absorbers+ Performance Dampers Curb Weight (kg): 2650-2800kg Wheelbase (mm): 2850 TYRES: 275/50R21