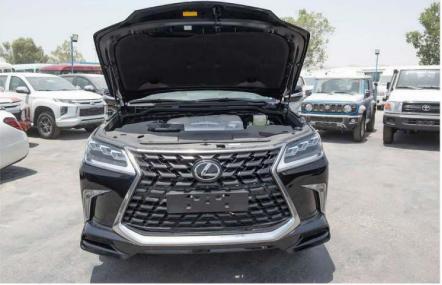

#### LHD Lexus LX570 SUPER SPORT 5.7P AT MY2021

#### VEHICLE CODE: ba3

Engine & Transmission ENGINE: 5.7L, V8, Full Time 4WD OUTPUT HP/rpm: 362hp/5600 Rpm (Eec Net) TORQUE kg-m/rpm: 54.0 Kg-m/3200 Rpm (Eec Net) TRANSMISSION: 8 Speed Automatic Transmission