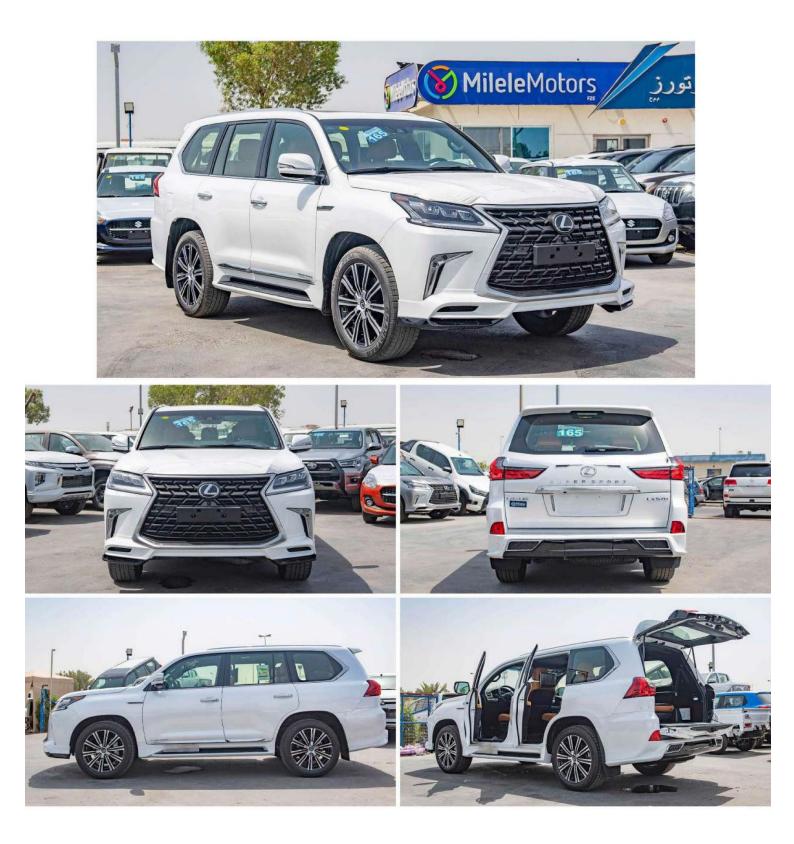

#### LHD Lexus LX570 SUPER SPORT 5.7P AT MY2021

#### VEHICLE CODE: ba3

Engine & Transmission ENGINE: 5.7L, V8, Full Time 4WD OUTPUT HP/rpm: 362hp/5600 Rpm (Eec Net) TORQUE kg-m/rpm: 54.0 Kg-m/3200 Rpm (Eec Net) TRANSMISSION: 8 Speed Automatic Transmission

#### DIMENSIONS

Dimension, Capacities & Suspensions DIMENSIONS (mm): L5065X W1980X H1865 FUEL TANK CAPACITY: 138 Litres SEATING CAPACITY: 8 TERRAIN: Full Time 4wd Gross Weight (kg): 3400 Suspension: Height Adjustable Suspension with Electronically Controlled Shock Absorbers+ Performance Dampers Curb Weight (kg): 2650-2800kg Wheelbase (mm): 2850 TYRES: 275/50R21