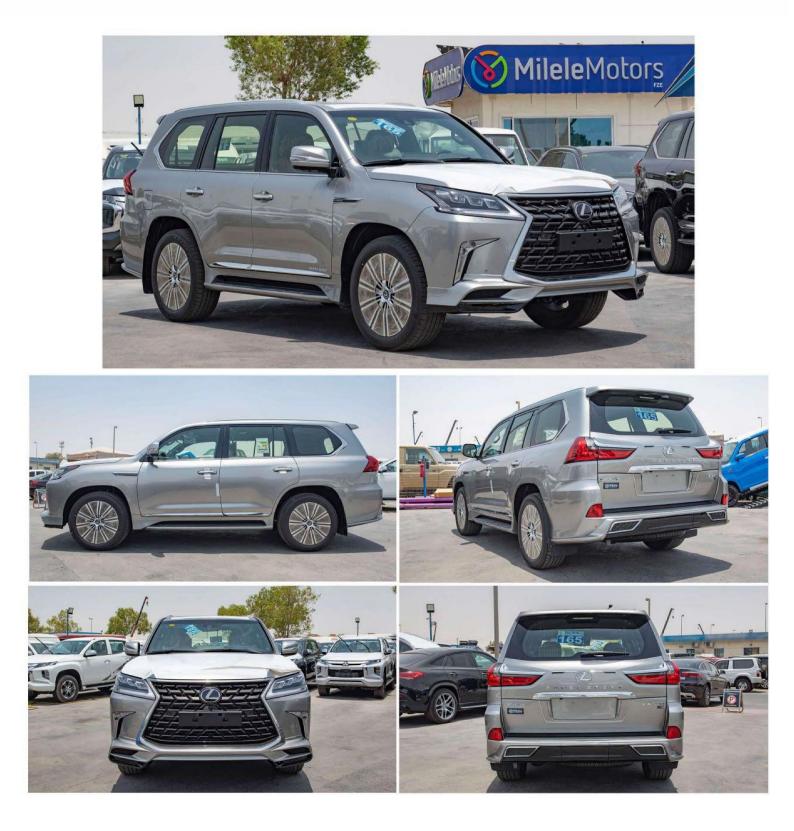

#### LHD Lexus LX570 SUPER SPORT 5.7P AT MY2021

#### VEHICLE CODE: ba3

Engine & Transmission ENGINE: 5.7L, V8, Full Time 4WD OUTPUT HP/rpm: 362hp/5600 Rpm (Eec Net) TORQUE kg-m/rpm: 54.0 Kg-m/3200 Rpm (Eec Net) TRANSMISSION: 8 Speed Automatic Transmission

#### DIMENSIONS

Dimension, Capacities & Suspensions DIMENSIONS (mm): L5065X W1980X H1865 FUEL TANK CAPACITY: 138 Litres SEATING CAPACITY: 8 TERRAIN: Full Time 4wd Gross Weight (kg): 3400 Suspension: Height Adjustable Suspension with Electronically Controlled Shock Absorbers+ Performance Dampers Curb Weight (kg): 2650-2800kg Wheelbase (mm): 2850 TYRES: 275/50R21