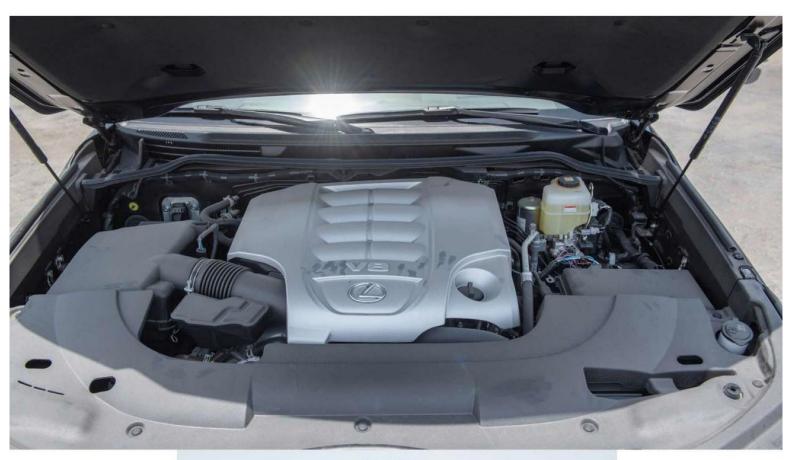

#### VEHICLE CODE: ba3

Engine & Transmission ENGINE: 5.7L, V8, Full Time 4WD OUTPUT HP/rpm: 362hp/5600 Rpm (Eec Net) TORQUE kg-m/rpm: 54.0 Kg-m/3200 Rpm (Eec Net) TRANSMISSION: 8 Speed Automatic Transmission