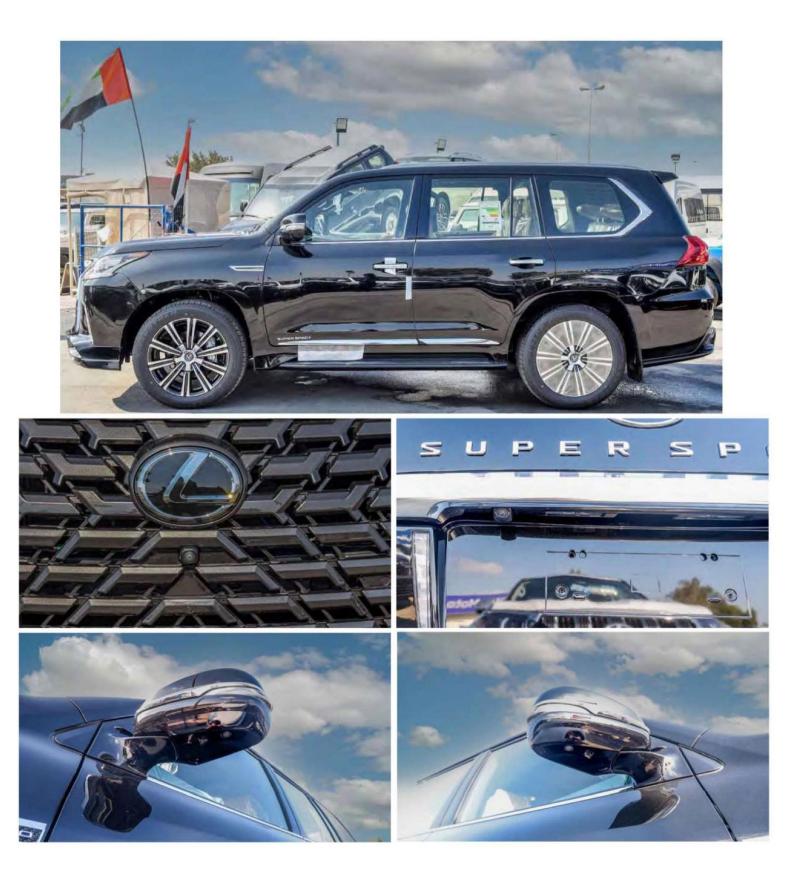

#### LHD Lexus LX570 SUPER SPORT 5.7P AT MY2021

#### VEHICLE CODE: ba3

Engine & Transmission ENGINE: 5.7L, V8, Full Time 4WD OUTPUT HP/rpm: 362hp/5600 Rpm (Eec Net) TORQUE kg-m/rpm: 54.0 Kg-m/3200 Rpm (Eec Net) TRANSMISSION: 8 Speed Automatic Transmission

#### DIMENSIONS

Dimension, Capacities & Suspensions DIMENSIONS (mm): L5065X W1980X H1865 FUEL TANK CAPACITY: 138 Litres SEATING CAPACITY: 8 TERRAIN: Full Time 4wd Gross Weight (kg): 3400 Suspension: Height Adjustable Suspension with Electronically Controlled Shock Absorbers+ Performance Dampers Curb Weight (kg): 2650-2800kg Wheelbase (mm): 2850 TYRES: 275/50R21