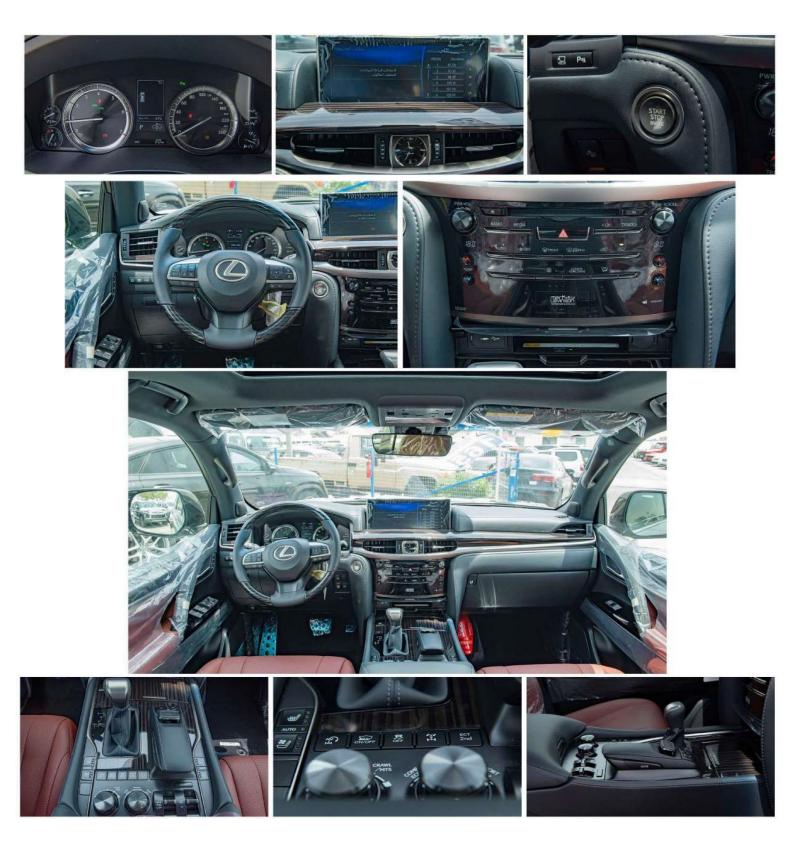

#### LHD Lexus LX570 SUPER SPORT 5.7P AT MY2021

#### DIMENSIONS

Dimension, Capacities & Suspensions DIMENSIONS (mm): L5065X W1980X H1865 FUEL TANK CAPACITY: 138 Litres SEATING CAPACITY: 8 TERRAIN: Full Time 4wd Gross Weight (kg): 3400 Suspension: Height Adjustable Suspension with Electronically Controlled Shock Absorbers+ Performance Dampers Curb Weight (kg): 2650-2800kg Wheelbase (mm): 2850 TYRES: 275/50R21