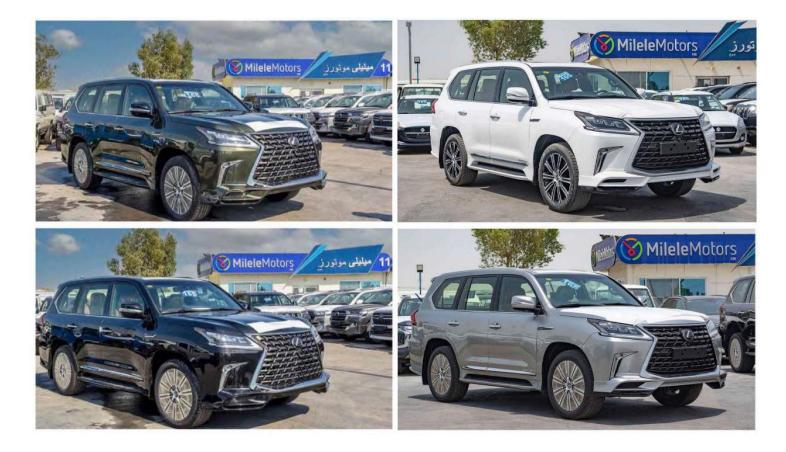

#### LHD Lexus LX570 SUPER SPORT 5.7P AT MY2021

#### VEHICLE CODE: ba3

Engine & Transmission ENGINE: 5.7L, V8, Full Time 4WD OUTPUT HP/rpm: 362hp/5600 Rpm (Eec Net) TORQUE kg-m/rpm: 54.0 Kg-m/3200 Rpm (Eec Net) TRANSMISSION: 8 Speed Automatic Transmission

#### DIMENSIONS

Dimension, Capacities & Suspensions DIMENSIONS (mm): L5065X W1980X H1865 FUEL TANK CAPACITY: 138 Litres SEATING CAPACITY: 8 TERRAIN: Full Time 4wd Gross Weight (kg): 3400 Suspension: Height Adjustable Suspension with Electronically Controlled Shock Absorbers+ Performance Dampers Curb Weight (kg): 2650-2800kg Wheelbase (mm): 2850 TYRES: 275/50R21