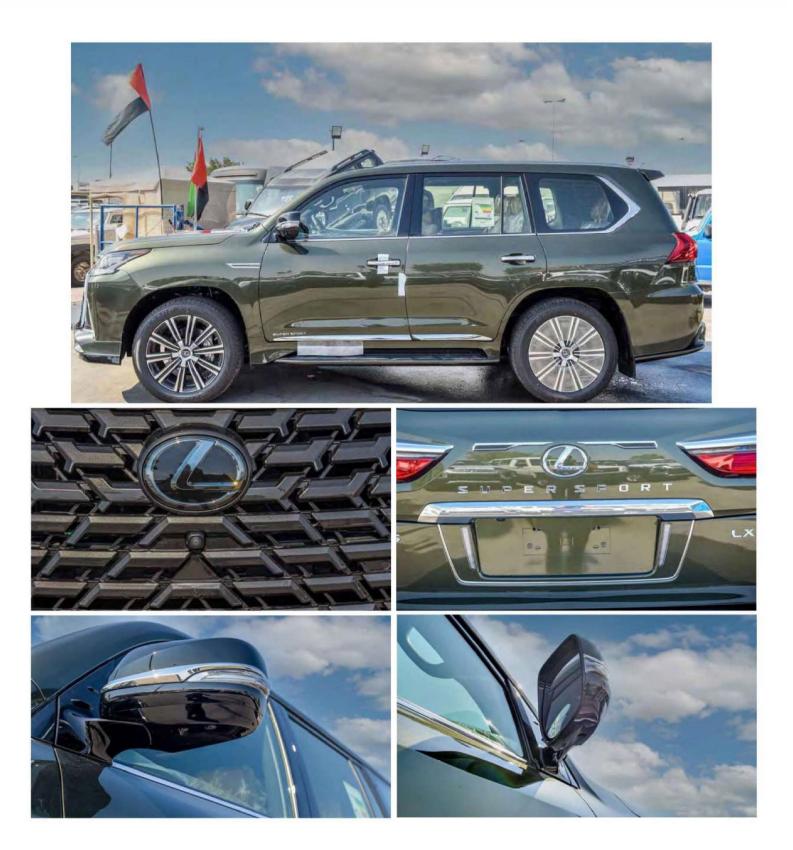

#### LHD Lexus LX570 SUPER SPORT 5.7P AT MY2021

#### VEHICLE CODE: ba3

Engine & Transmission ENGINE: 5.7L, V8, Full Time 4WD OUTPUT HP/rpm: 362hp/5600 Rpm (Eec Net) TORQUE kg-m/rpm: 54.0 Kg-m/3200 Rpm (Eec Net) TRANSMISSION: 8 Speed Automatic Transmission

#### DIMENSIONS

Dimension, Capacities & Suspensions DIMENSIONS (mm): L5065X W1980X H1865 FUEL TANK CAPACITY: 138 Litres SEATING CAPACITY: 8 TERRAIN: Full Time 4wd Gross Weight (kg): 3400 Suspension: Height Adjustable Suspension with Electronically Controlled Shock Absorbers+ Performance Dampers Curb Weight (kg): 2650-2800kg Wheelbase (mm): 2850 TYRES: 275/50R21