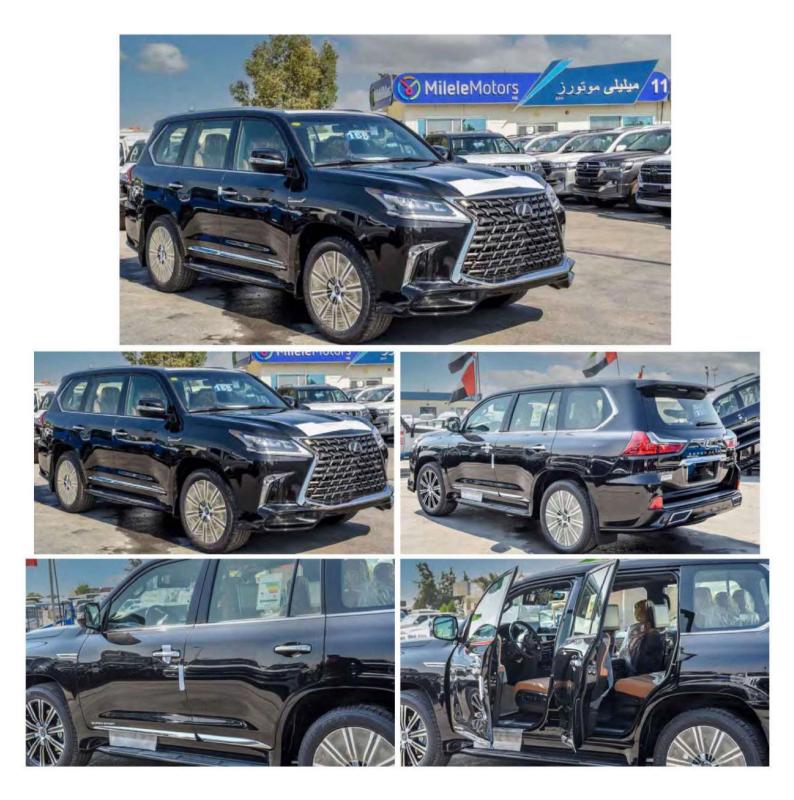

#### LHD Lexus LX570 SUPER SPORT 5.7P AT MY2021

#### VEHICLE CODE: ba3

Engine & Transmission ENGINE: 5.7L, V8, Full Time 4WD OUTPUT HP/rpm: 362hp/5600 Rpm (Eec Net) TORQUE kg-m/rpm: 54.0 Kg-m/3200 Rpm (Eec Net) TRANSMISSION: 8 Speed Automatic Transmission

#### DIMENSIONS

Dimension, Capacities & Suspensions DIMENSIONS (mm): L5065X W1980X H1865 FUEL TANK CAPACITY: 138 Litres SEATING CAPACITY: 8 TERRAIN: Full Time 4wd Gross Weight (kg): 3400 Suspension: Height Adjustable Suspension with Electronically Controlled Shock Absorbers+ Performance Dampers Curb Weight (kg): 2650-2800kg Wheelbase (mm): 2850 TYRES: 275/50R21