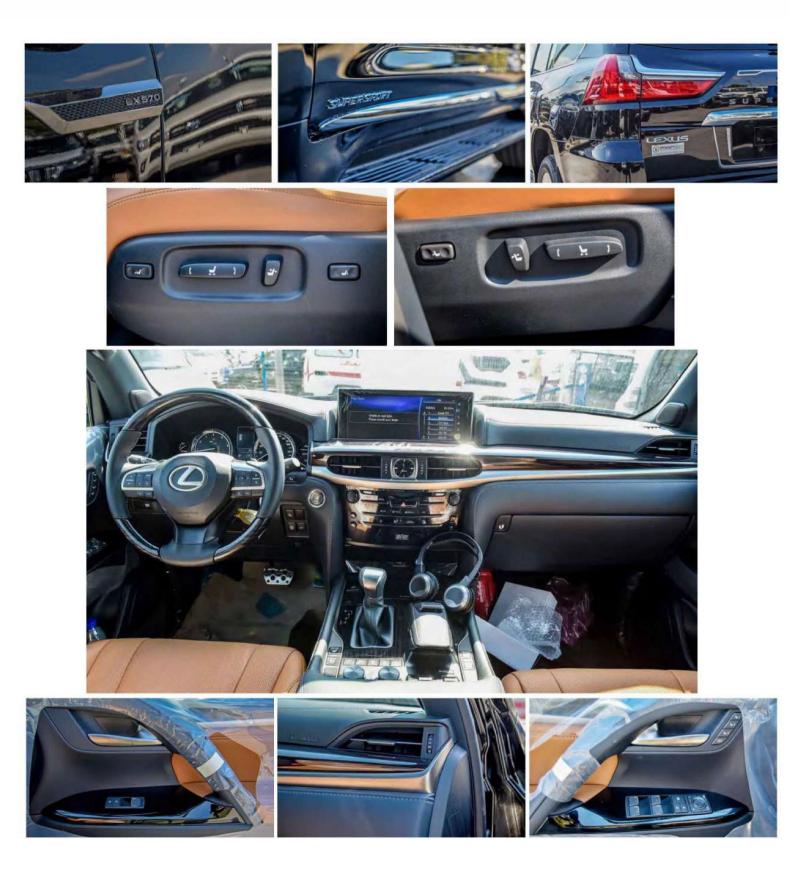

#### LHD Lexus LX570 SUPER SPORT 5.7P AT MY2021

#### VEHICLE CODE: ba3

Engine & Transmission ENGINE: 5.7L, V8, Full Time 4WD OUTPUT HP/rpm: 362hp/5600 Rpm (Eec Net) TORQUE kg-m/rpm: 54.0 Kg-m/3200 Rpm (Eec Net) TRANSMISSION: 8 Speed Automatic Transmission

#### DIMENSIONS

Dimension, Capacities & Suspensions DIMENSIONS (mm): L5065X W1980X H1865 FUEL TANK CAPACITY: 138 Litres SEATING CAPACITY: 8 TERRAIN: Full Time 4wd Gross Weight (kg): 3400 Suspension: Height Adjustable Suspension with Electronically Controlled Shock Absorbers+ Performance Dampers Curb Weight (kg): 2650-2800kg Wheelbase (mm): 2850 TYRES: 275/50R21