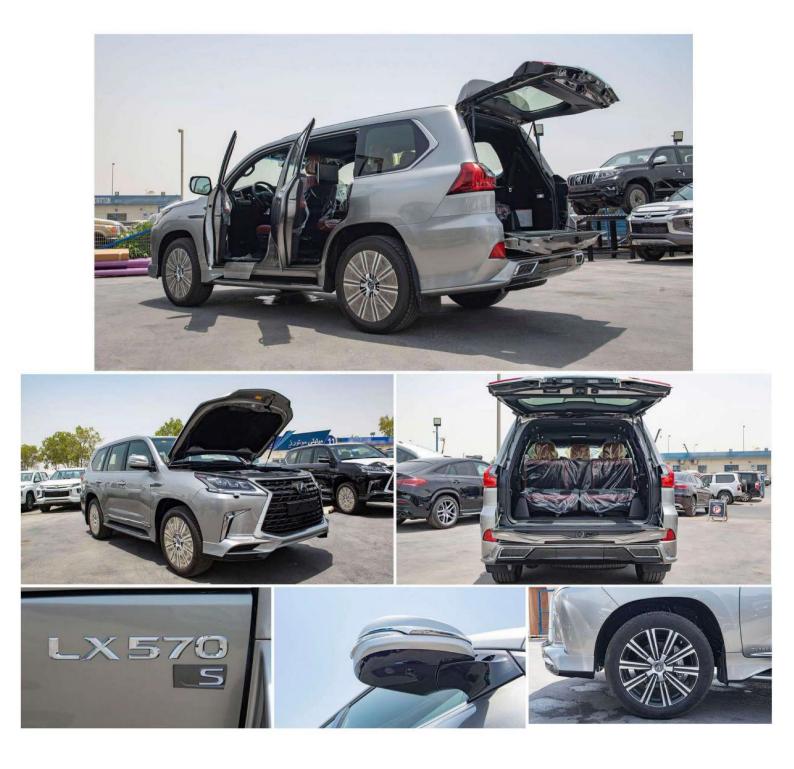

#### LHD Lexus LX570 SUPER SPORT 5.7P AT MY2021

#### VEHICLE CODE: ba3

Engine & Transmission ENGINE: 5.7L, V8, Full Time 4WD OUTPUT HP/rpm: 362hp/5600 Rpm (Eec Net) TORQUE kg-m/rpm: 54.0 Kg-m/3200 Rpm (Eec Net) TRANSMISSION: 8 Speed Automatic Transmission

#### DIMENSIONS

Dimension, Capacities & Suspensions DIMENSIONS (mm): L5065X W1980X H1865 FUEL TANK CAPACITY: 138 Litres SEATING CAPACITY: 8 TERRAIN: Full Time 4wd Gross Weight (kg): 3400 Suspension: Height Adjustable Suspension with Electronically Controlled Shock Absorbers+ Performance Dampers Curb Weight (kg): 2650-2800kg Wheelbase (mm): 2850 TYRES: 275/50R21