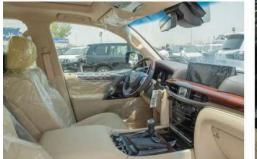

#### LHD Lexus LX570 SUPER SPORT 5.7P AT MY2021

#### VEHICLE CODE: ba3

Engine & Transmission ENGINE: 5.7L, V8, Full Time 4WD OUTPUT HP/rpm: 362hp/5600 Rpm (Eec Net) TORQUE kg-m/rpm: 54.0 Kg-m/3200 Rpm (Eec Net) TRANSMISSION: 8 Speed Automatic Transmission