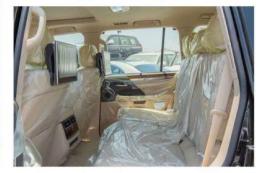

#### DIMENSIONS

Dimension, Capacities & Suspensions DIMENSIONS (mm): L5065X W1980X H1865 FUEL TANK CAPACITY: 138 Litres SEATING CAPACITY: 8 TERRAIN: Full Time 4wd Gross Weight (kg): 3400 Suspension: Height Adjustable Suspension with Electronically Controlled Shock Absorbers+ Performance Dampers Curb Weight (kg): 2650-2800kg Wheelbase (mm): 2850 TYRES: 275/50R21