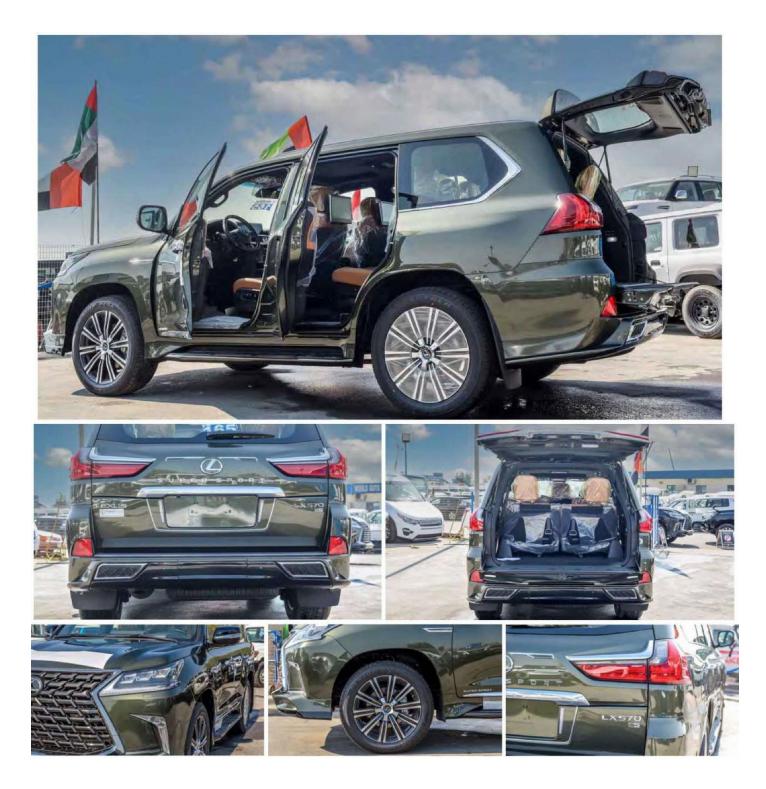

#### LHD Lexus LX570 SUPER SPORT 5.7P AT MY2021

#### VEHICLE CODE: ba3

Engine & Transmission ENGINE: 5.7L, V8, Full Time 4WD OUTPUT HP/rpm: 362hp/5600 Rpm (Eec Net) TORQUE kg-m/rpm: 54.0 Kg-m/3200 Rpm (Eec Net) TRANSMISSION: 8 Speed Automatic Transmission

#### DIMENSIONS

Dimension, Capacities & Suspensions DIMENSIONS (mm): L5065X W1980X H1865 FUEL TANK CAPACITY: 138 Litres SEATING CAPACITY: 8 TERRAIN: Full Time 4wd Gross Weight (kg): 3400 Suspension: Height Adjustable Suspension with Electronically Controlled Shock Absorbers+ Performance Dampers Curb Weight (kg): 2650-2800kg Wheelbase (mm): 2850 TYRES: 275/50R21