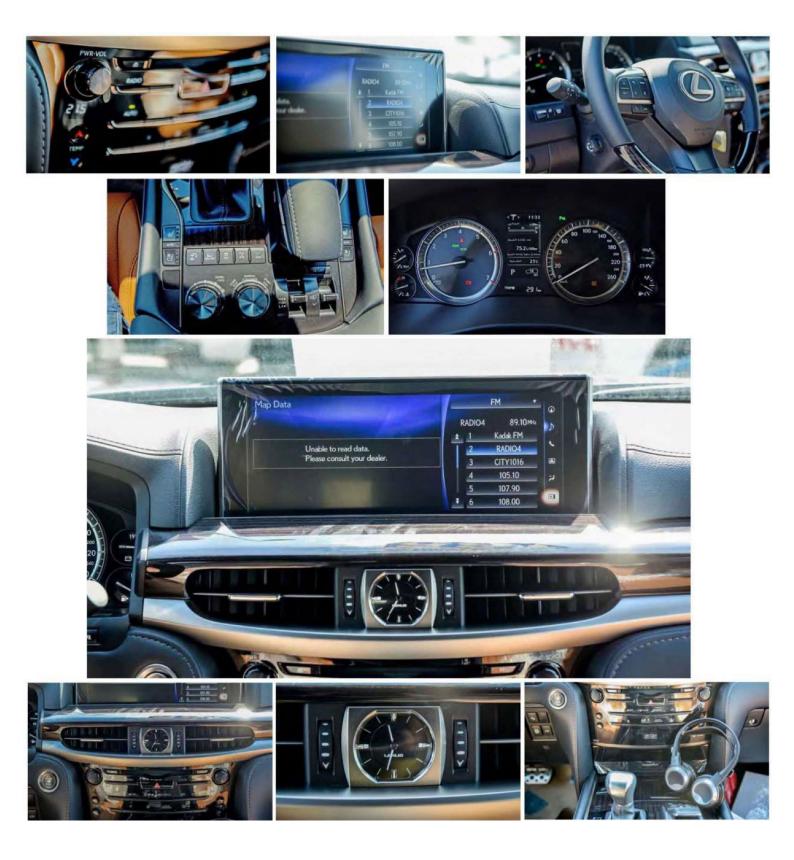

#### LHD Lexus LX570 SUPER SPORT 5.7P AT MY2021

#### VEHICLE CODE: ba3

Engine & Transmission ENGINE: 5.7L, V8, Full Time 4WD OUTPUT HP/rpm: 362hp/5600 Rpm (Eec Net) TORQUE kg-m/rpm: 54.0 Kg-m/3200 Rpm (Eec Net) TRANSMISSION: 8 Speed Automatic Transmission

#### DIMENSIONS

Dimension, Capacities & Suspensions DIMENSIONS (mm): L5065X W1980X H1865 FUEL TANK CAPACITY: 138 Litres SEATING CAPACITY: 8 TERRAIN: Full Time 4wd Gross Weight (kg): 3400 Suspension: Height Adjustable Suspension with Electronically Controlled Shock Absorbers+ Performance Dampers Curb Weight (kg): 2650-2800kg Wheelbase (mm): 2850 TYRES: 275/50R21