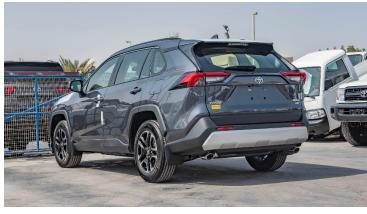

#### **EXTERIOR**

OUTSIDE REAR VIEW MIRROR: POWERED, PAINTED FRONT BUMPER -RESIN, SKID-INTEGRATED

REAR BUMPER: RESIN, SKID INTEGRATED TOWING HOOK-FR 1 + RR1

ROOF-RACK

**DUAL EXCHAUST - WITH** 