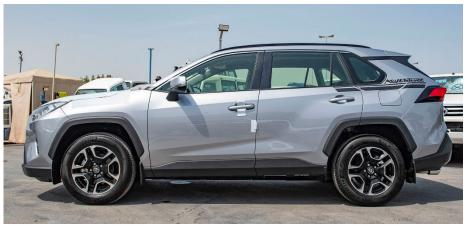

## (LHD) TOYOTA RAV4 ADVENTURE 4X4 2.0P AT MY2021

VEHICLE CODE: RAV42.0P\_2A

**TECHNICAL SPEC** 

ENGINE: M20A-FKS (TNGA 2.0L) DISPLACEMENT (CC): 1,987

**FUEL TYPE: PETROL** 

TANK CAPACITY (L): 55

TRANSMISSION: AUTO CVT

CURB WEIGHT (KG): 1,630-1690

GROSS WEIGHT (KG): 2,190

MAX OUTPUT (kW /RPM): 129/6600

MAX TORQUE (Nm/RPM): 208/4300-5200

TYRE: 225/65R18 ALLOY ADVENTURE

SPARE TYRE: GROUND

DIMENSIONS (MM): 4,600 (L) x 1,855 (W) x 1,685 (H)

WHEELBASE (MM): 2,690

**GROUND CLEARANCE (MM): 180** 

FRONT SUSPENSION: MACPHERSON STRUT REAR SUSPENSION: DOUBLE WISHBONE

BRAKE FRONT: DISC BRAKE REAR: DISC

@MileleCorp

Head office
P.O.Box 6339
AF - 07, Block A, Samari retail
Ras Al Khor3, Dubai - UAE
Tel: + 917504996459
Mail: info@milele.com