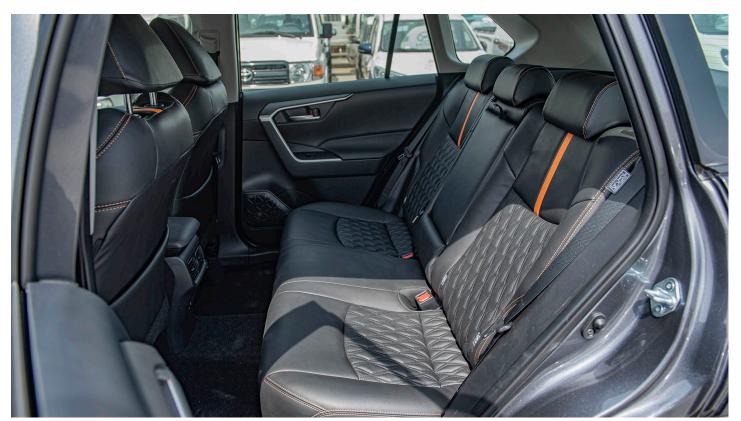

**HEATER: AUTO** 

AUDIO: AM/FM, CD, USB, AUX, 6 SEAPKER

**INTERIOR** 

**SEATING CAPACITY: 5-SEATER** 

FRONT SEAT: SEPARATE

FRONT SEAT BELT: ELR 3-3 W/PRETENSIONNER REAR SEAT -6/4 SEPARATE FOLDABLE

SEAT MATERIAL: LEATHER (ADVENTURE STYLE) REAR TONN EAU COVER -WITH