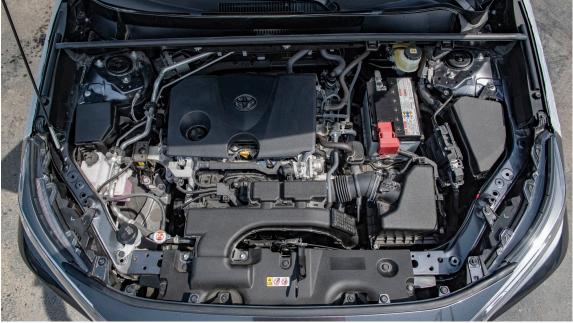

## (LHD) TOYOTA RAV4 ADVENTURE 4X4 2.0P AT MY2021

VEHICLE CODE: RAV42.0P\_2A

**TECHNICAL SPEC** 

ENGINE: M20A-FKS (TNGA 2.0L) DISPLACEMENT (CC): 1,987

**FUEL TYPE: PETROL** 

TANK CAPACITY (L): 55

TRANSMISSION: AUTO CVT

CURB WEIGHT (KG): 1,630-1690

GROSS WEIGHT (KG): 2,190

MAX OUTPUT (kW /RPM): 129/6600

MAX TORQUE (Nm/RPM): 208/4300-5200

TYRE: 225/65R18 ALLOY ADVENTURE

SPARE TYRE: GROUND

DIMENSIONS (MM): 4,600 (L) x 1,855 (W) x 1,685 (H)