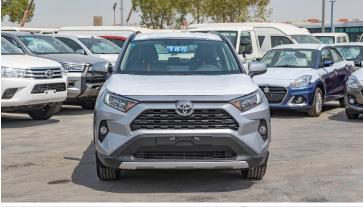

## (LHD) TOYOTA RAV4 ADVENTURE 4X4 2.0P AT MY2021

VEHICLE CODE: RAV42.0P\_2A

**TECHNICAL SPEC** 

ENGINE: M20A-FKS (TNGA 2.0L) DISPLACEMENT (CC): 1,987

**FUEL TYPE: PETROL** 

TANK CAPACITY (L): 55

TRANSMISSION: AUTO CVT

#### **EXTERIOR**

OUTSIDE REAR VIEW MIRROR: POWERED, PAINTED FRONT BUMPER -RESIN, SKID-INTEGRATED

REAR BUMPER: RESIN, SKID INTEGRATED TOWING HOOK-FR 1 + RR1

ROOF-RACK

**DUAL EXCHAUST - WITH** 