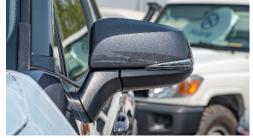

#### **EXTERIOR**

OUTSIDE REAR VIEW MIRROR: POWERED, PAINTED FRONT BUMPER -RESIN, SKID-INTEGRATED

REAR BUMPER: RESIN, SKID INTEGRATED TOWING HOOK-FR 1 + RR1

ROOF-RACK

**DUAL EXCHAUST - WITH** 