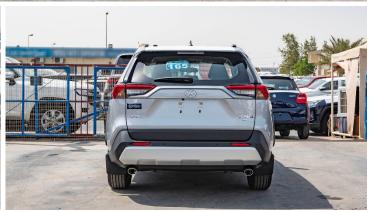

#### **EXTERIOR**

OUTSIDE REAR VIEW MIRROR: POWERED, PAINTED FRONT BUMPER -RESIN, SKID-INTEGRATED

REAR BUMPER: RESIN, SKID INTEGRATED TOWING HOOK-FR 1 + RR1

ROOF-RACK

**DUAL EXCHAUST - WITH** 