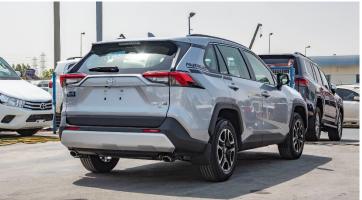

#### **EXTERIOR**

OUTSIDE REAR VIEW MIRROR: POWERED, PAINTED FRONT BUMPER -RESIN, SKID-INTEGRATED

REAR BUMPER: RESIN, SKID INTEGRATED TOWING HOOK-FR 1 + RR1

ROOF-RACK

**DUAL EXCHAUST - WITH** 