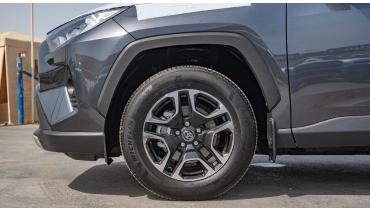

CURB WEIGHT (KG): 1,630-1690

GROSS WEIGHT (KG): 2,190

MAX OUTPUT (kW /RPM): 129/6600

MAX TORQUE (Nm/RPM): 208/4300-5200

TYRE: 225/65R18 ALLOY ADVENTURE

SPARE TYRE: GROUND

DIMENSIONS (MM): 4,600 (L) x 1,855 (W) x 1,685 (H)