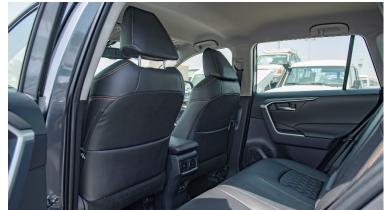

**HEATER: AUTO** 

AUDIO: AM/FM, CD, USB, AUX, 6 SEAPKER

**INTERIOR** 

**SEATING CAPACITY: 5-SEATER** 

FRONT SEAT: SEPARATE

FRONT SEAT BELT: ELR 3-3 W/PRETENSIONNER REAR SEAT -6/4 SEPARATE FOLDABLE

SEAT MATERIAL: LEATHER (ADVENTURE STYLE) REAR TONN EAU COVER -WITH