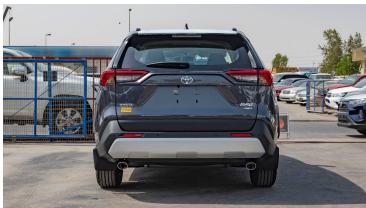

#### **EXTERIOR**

OUTSIDE REAR VIEW MIRROR: POWERED, PAINTED FRONT BUMPER -RESIN, SKID-INTEGRATED

REAR BUMPER: RESIN, SKID INTEGRATED TOWING HOOK-FR 1 + RR1

ROOF-RACK

**DUAL EXCHAUST - WITH** 