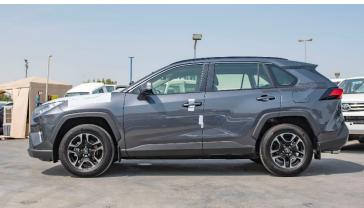

CURB WEIGHT (KG): 1,630-1690

GROSS WEIGHT (KG): 2,190

MAX OUTPUT (kW /RPM): 129/6600

MAX TORQUE (Nm/RPM): 208/4300-5200

TYRE: 225/65R18 ALLOY ADVENTURE

SPARE TYRE: GROUND

DIMENSIONS (MM): 4,600 (L) x 1,855 (W) x 1,685 (H)