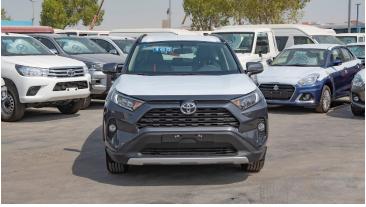

## (LHD) TOYOTA RAV4 ADVENTURE 4X4 2.0P AT MY2021

VEHICLE CODE: RAV42.0P\_2A

**TECHNICAL SPEC** 

ENGINE: M20A-FKS (TNGA 2.0L) DISPLACEMENT (CC): 1,987

**FUEL TYPE: PETROL** 

TANK CAPACITY (L): 55

TRANSMISSION: AUTO CVT

#### **EXTERIOR**

OUTSIDE REAR VIEW MIRROR: POWERED, PAINTED FRONT BUMPER -RESIN, SKID-INTEGRATED

REAR BUMPER: RESIN, SKID INTEGRATED TOWING HOOK-FR 1 + RR1

ROOF-RACK

**DUAL EXCHAUST - WITH** 