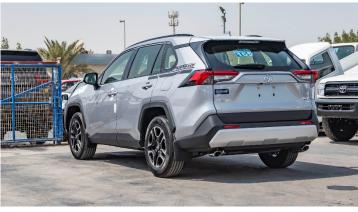

#### **EXTERIOR**

OUTSIDE REAR VIEW MIRROR: POWERED, PAINTED FRONT BUMPER -RESIN, SKID-INTEGRATED

REAR BUMPER: RESIN, SKID INTEGRATED TOWING HOOK-FR 1 + RR1

ROOF-RACK

**DUAL EXCHAUST - WITH** 