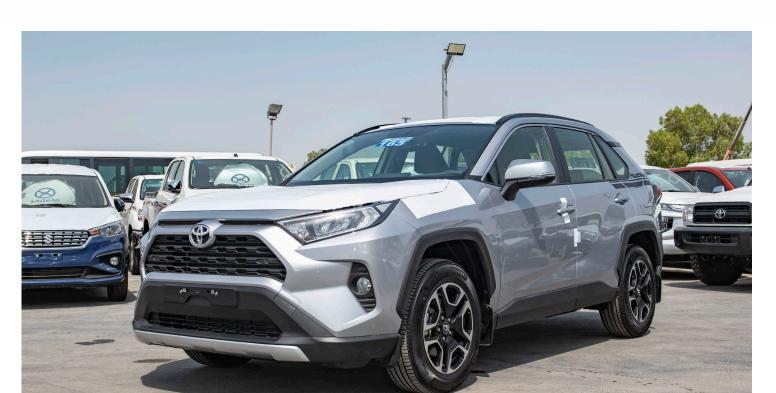

## (LHD) TOYOTA RAV4 ADVENTURE 4X4 2.0P AT MY2021

VEHICLE CODE: RAV42.0P\_2A

**TECHNICAL SPEC** 

ENGINE: M20A-FKS (TNGA 2.0L) DISPLACEMENT (CC): 1,987

**FUEL TYPE: PETROL** 

TANK CAPACITY (L): 55

TRANSMISSION: AUTO CVT

CURB WEIGHT (KG): 1,630-1690

GROSS WEIGHT (KG): 2,190

MAX OUTPUT (kW /RPM): 129/6600

MAX TORQUE (Nm/RPM): 208/4300-5200

TYRE: 225/65R18 ALLOY ADVENTURE

SPARE TYRE: GROUND

DIMENSIONS (MM): 4,600 (L) x 1,855 (W) x 1,685 (H)

WHEELBASE (MM): 2,690

**GROUND CLEARANCE (MM): 180** 

FRONT SUSPENSION: MACPHERSON STRUT REAR SUSPENSION: DOUBLE WISHBONE

BRAKE FRONT: DISC BRAKE REAR: DISC

@MileleCorp

Head office
P.O.Box 6339
AF - 07, Block A, Samari retail
Ras Al Khor3, Dubai - UAE
Tel: + 917504996459
Mail: info@milele.com

### **SAFETY & SECURITY**

**ABS-WITH** 

VSC: WITH + TRAILER SWAY+ HAC AIRBAG: D+P, KNEE (D), SIDE, CSA

HEADLAMP: LED DRL SYSTEM: WITH

FRONT FOG LAMP: WITH REAR VIEW CAMERA: WITH INTERMIT TEN WIPER: FR+ RR

ANTI THEFT SYSTEM: IMMOBILIZER

FIRE EXTINGUISHER: WITH FLOOR MAT: GENUINE MAT WIRLESS DOOR LOCK: WITH POWER WINDOW: WITH

STEERING COLUMN: TILT, TELESCO MANUAL STEERING SWITCH -AUDIO+ VOICE

AIR CONDITIONER: AUTO DUAL

**HEATER: AUTO** 

AUDIO: AM/FM, CD, USB, AUX, 6 SEAPKER

**INTERIOR** 

**SEATING CAPACITY: 5-SEATER** 

FRONT SEAT: SEPARATE

FRONT SEAT BELT: ELR 3-3 W/PRETENSIONNER REAR SEAT -6/4 SEPARATE FOLDABLE

SEAT MATERIAL: LEATHER (ADVENTURE STYLE) REAR TONN EAU COVER -WITH

DRIVING MODE: SAND, MUD, ROCK

KEYLESS ENTRY: WITH PUSH START: WITH

ORANGE ACCENTS IN DASHBOARD

#### **EXTERIOR**

OUTSIDE REAR VIEW MIRROR: POWERED, PAINTED FRONT BUMPER -RESIN, SKID-INTEGRATED

REAR BUMPER: RESIN, SKID INTEGRATED TOWING HOOK-FR 1 + RR1

ROOF-RACK

**DUAL EXCHAUST - WITH** 