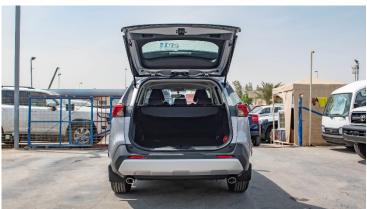

**HEATER: AUTO** 

AUDIO: AM/FM, CD, USB, AUX, 6 SEAPKER

**INTERIOR** 

**SEATING CAPACITY: 5-SEATER** 

FRONT SEAT: SEPARATE

FRONT SEAT BELT: ELR 3-3 W/PRETENSIONNER REAR SEAT -6/4 SEPARATE FOLDABLE

SEAT MATERIAL: LEATHER (ADVENTURE STYLE) REAR TONN EAU COVER -WITH

#### **EXTERIOR**

OUTSIDE REAR VIEW MIRROR: POWERED, PAINTED FRONT BUMPER -RESIN, SKID-INTEGRATED

REAR BUMPER: RESIN, SKID INTEGRATED TOWING HOOK-FR 1 + RR1

ROOF-RACK

**DUAL EXCHAUST - WITH** 