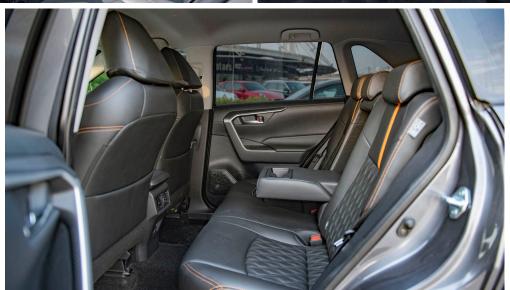

**HEATER: AUTO** 

AUDIO: AM/FM, CD, USB, AUX, 6 SEAPKER

**INTERIOR** 

**SEATING CAPACITY: 5-SEATER** 

FRONT SEAT: SEPARATE

FRONT SEAT BELT: ELR 3-3 W/PRETENSIONNER REAR SEAT -6/4 SEPARATE FOLDABLE

SEAT MATERIAL: LEATHER (ADVENTURE STYLE) REAR TONN EAU COVER -WITH