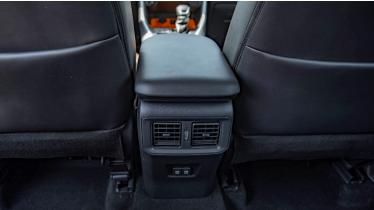

**HEATER: AUTO** 

AUDIO: AM/FM, CD, USB, AUX, 6 SEAPKER

**INTERIOR** 

**SEATING CAPACITY: 5-SEATER** 

FRONT SEAT: SEPARATE

FRONT SEAT BELT: ELR 3-3 W/PRETENSIONNER REAR SEAT -6/4 SEPARATE FOLDABLE

SEAT MATERIAL: LEATHER (ADVENTURE STYLE) REAR TONN EAU COVER -WITH