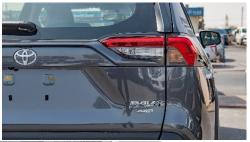

#### **EXTERIOR**

OUTSIDE REAR VIEW MIRROR: POWERED, PAINTED FRONT BUMPER -RESIN, SKID-INTEGRATED

REAR BUMPER: RESIN, SKID INTEGRATED TOWING HOOK-FR 1 + RR1

ROOF-RACK

**DUAL EXCHAUST - WITH** 