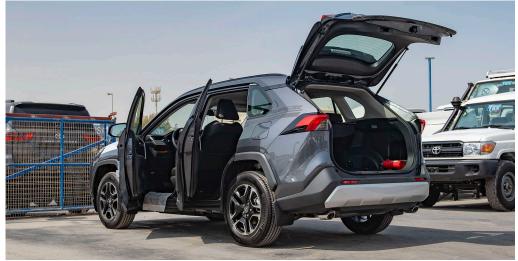

## (LHD) TOYOTA RAV4 ADVENTURE 4X4 2.0P AT MY2021

VEHICLE CODE: RAV42.0P\_2A

**TECHNICAL SPEC** 

ENGINE: M20A-FKS (TNGA 2.0L) DISPLACEMENT (CC): 1,987

**FUEL TYPE: PETROL** 

TANK CAPACITY (L): 55

TRANSMISSION: AUTO CVT

#### **EXTERIOR**

OUTSIDE REAR VIEW MIRROR: POWERED, PAINTED FRONT BUMPER -RESIN, SKID-INTEGRATED

REAR BUMPER: RESIN, SKID INTEGRATED TOWING HOOK-FR 1 + RR1

ROOF-RACK

**DUAL EXCHAUST - WITH** 