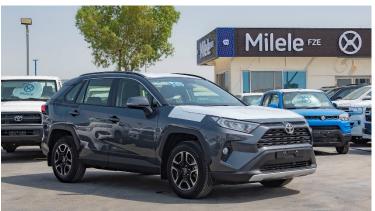

## (LHD) TOYOTA RAV4 ADVENTURE 4X4 2.0P AT MY2021

VEHICLE CODE: RAV42.0P\_2A

**TECHNICAL SPEC** 

ENGINE: M20A-FKS (TNGA 2.0L) DISPLACEMENT (CC): 1,987

**FUEL TYPE: PETROL** 

TANK CAPACITY (L): 55

TRANSMISSION: AUTO CVT

CURB WEIGHT (KG): 1,630-1690

GROSS WEIGHT (KG): 2,190

MAX OUTPUT (kW /RPM): 129/6600

MAX TORQUE (Nm/RPM): 208/4300-5200

TYRE: 225/65R18 ALLOY ADVENTURE

SPARE TYRE: GROUND

DIMENSIONS (MM): 4,600 (L) x 1,855 (W) x 1,685 (H)

WHEELBASE (MM): 2,690

**GROUND CLEARANCE (MM): 180** 

FRONT SUSPENSION: MACPHERSON STRUT REAR SUSPENSION: DOUBLE WISHBONE

BRAKE FRONT: DISC BRAKE REAR: DISC

@MileleCorp

Head office
P.O.Box 6339
AF - 07, Block A, Samari retail
Ras Al Khor3, Dubai - UAE
Tel: + 917504996459
Mail: info@milele.com