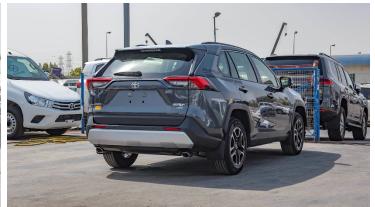

#### **EXTERIOR**

OUTSIDE REAR VIEW MIRROR: POWERED, PAINTED FRONT BUMPER -RESIN, SKID-INTEGRATED

REAR BUMPER: RESIN, SKID INTEGRATED TOWING HOOK-FR 1 + RR1

ROOF-RACK

**DUAL EXCHAUST - WITH** 