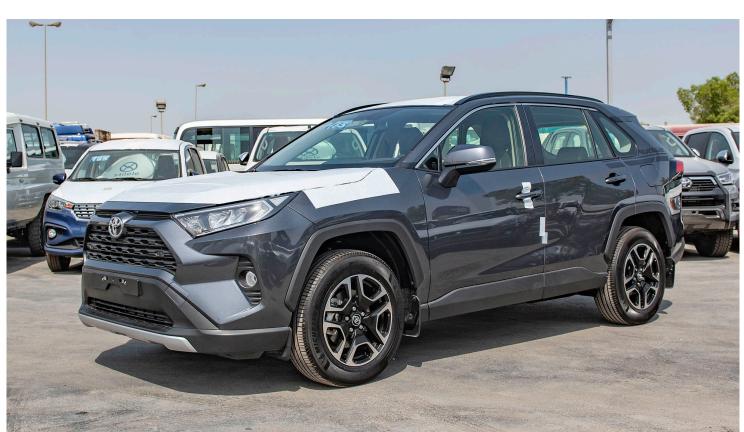

## (LHD) TOYOTA RAV4 ADVENTURE 4X4 2.0P AT MY2021

VEHICLE CODE: RAV42.0P\_2A

**TECHNICAL SPEC** 

ENGINE: M20A-FKS (TNGA 2.0L) DISPLACEMENT (CC): 1,987

**FUEL TYPE: PETROL** 

TANK CAPACITY (L): 55

TRANSMISSION: AUTO CVT

CURB WEIGHT (KG): 1,630-1690

GROSS WEIGHT (KG): 2,190

MAX OUTPUT (kW /RPM): 129/6600

MAX TORQUE (Nm/RPM): 208/4300-5200

TYRE: 225/65R18 ALLOY ADVENTURE

SPARE TYRE: GROUND

DIMENSIONS (MM): 4,600 (L) x 1,855 (W) x 1,685 (H)

WHEELBASE (MM): 2,690

**GROUND CLEARANCE (MM): 180** 

FRONT SUSPENSION: MACPHERSON STRUT REAR SUSPENSION: DOUBLE WISHBONE

BRAKE FRONT: DISC BRAKE REAR: DISC

@MileleCorp

Head office
P.O.Box 6339
AF - 07, Block A, Samari retail
Ras Al Khor3, Dubai - UAE
Tel: + 917504996459
Mail: info@milele.com

#### **EXTERIOR**

OUTSIDE REAR VIEW MIRROR: POWERED, PAINTED FRONT BUMPER -RESIN, SKID-INTEGRATED

REAR BUMPER: RESIN, SKID INTEGRATED TOWING HOOK-FR 1 + RR1

ROOF-RACK

**DUAL EXCHAUST - WITH** 