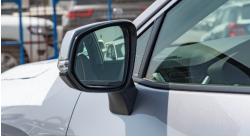

#### **EXTERIOR**

OUTSIDE REAR VIEW MIRROR: POWERED, PAINTED FRONT BUMPER -RESIN, SKID-INTEGRATED

REAR BUMPER: RESIN, SKID INTEGRATED TOWING HOOK-FR 1 + RR1

ROOF-RACK

**DUAL EXCHAUST - WITH** 