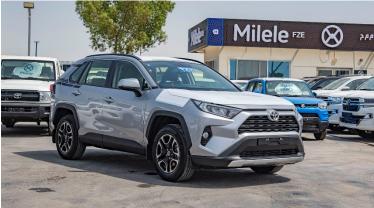

## (LHD) TOYOTA RAV4 ADVENTURE 4X4 2.0P AT MY2021

VEHICLE CODE: RAV42.0P\_2A

**TECHNICAL SPEC** 

ENGINE: M20A-FKS (TNGA 2.0L) DISPLACEMENT (CC): 1,987

**FUEL TYPE: PETROL** 

TANK CAPACITY (L): 55

TRANSMISSION: AUTO CVT

CURB WEIGHT (KG): 1,630-1690

GROSS WEIGHT (KG): 2,190

MAX OUTPUT (kW /RPM): 129/6600

MAX TORQUE (Nm/RPM): 208/4300-5200

TYRE: 225/65R18 ALLOY ADVENTURE

SPARE TYRE: GROUND

DIMENSIONS (MM): 4,600 (L) x 1,855 (W) x 1,685 (H)

WHEELBASE (MM): 2,690

**GROUND CLEARANCE (MM): 180** 

FRONT SUSPENSION: MACPHERSON STRUT REAR SUSPENSION: DOUBLE WISHBONE

BRAKE FRONT: DISC BRAKE REAR: DISC

@MileleCorp

Head office
P.O.Box 6339
AF - 07, Block A, Samari retail
Ras Al Khor3, Dubai - UAE
Tel: + 917504996459
Mail: info@milele.com