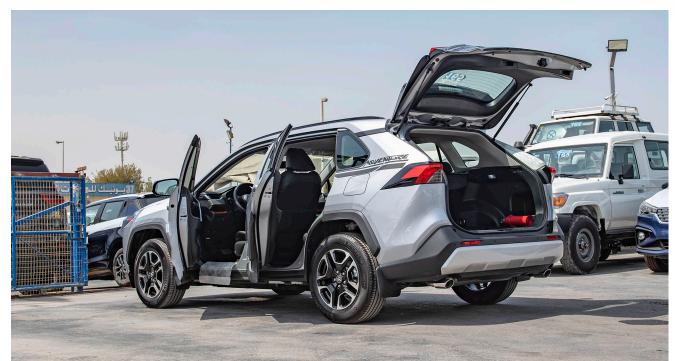

## (LHD) TOYOTA RAV4 ADVENTURE 4X4 2.0P AT MY2021

VEHICLE CODE: RAV42.0P\_2A

**TECHNICAL SPEC** 

ENGINE: M20A-FKS (TNGA 2.0L) DISPLACEMENT (CC): 1,987

**FUEL TYPE: PETROL** 

TANK CAPACITY (L): 55

TRANSMISSION: AUTO CVT

#### **EXTERIOR**

OUTSIDE REAR VIEW MIRROR: POWERED, PAINTED FRONT BUMPER -RESIN, SKID-INTEGRATED

REAR BUMPER: RESIN, SKID INTEGRATED TOWING HOOK-FR 1 + RR1

ROOF-RACK

**DUAL EXCHAUST - WITH** 