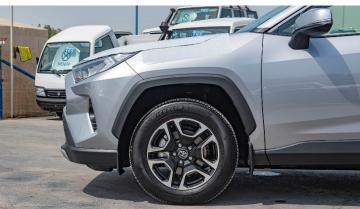

CURB WEIGHT (KG): 1,630-1690

GROSS WEIGHT (KG): 2,190

MAX OUTPUT (kW /RPM): 129/6600

MAX TORQUE (Nm/RPM): 208/4300-5200

TYRE: 225/65R18 ALLOY ADVENTURE

SPARE TYRE: GROUND

DIMENSIONS (MM): 4,600 (L) x 1,855 (W) x 1,685 (H)

WHEELBASE (MM): 2,690

**GROUND CLEARANCE (MM): 180** 

FRONT SUSPENSION: MACPHERSON STRUT REAR SUSPENSION: DOUBLE WISHBONE

BRAKE FRONT: DISC BRAKE REAR: DISC

@MileleCorp

Head office
P.O.Box 6339
AF - 07, Block A, Samari retail
Ras Al Khor3, Dubai - UAE
Tel: + 917504996459
Mail: info@milele.com