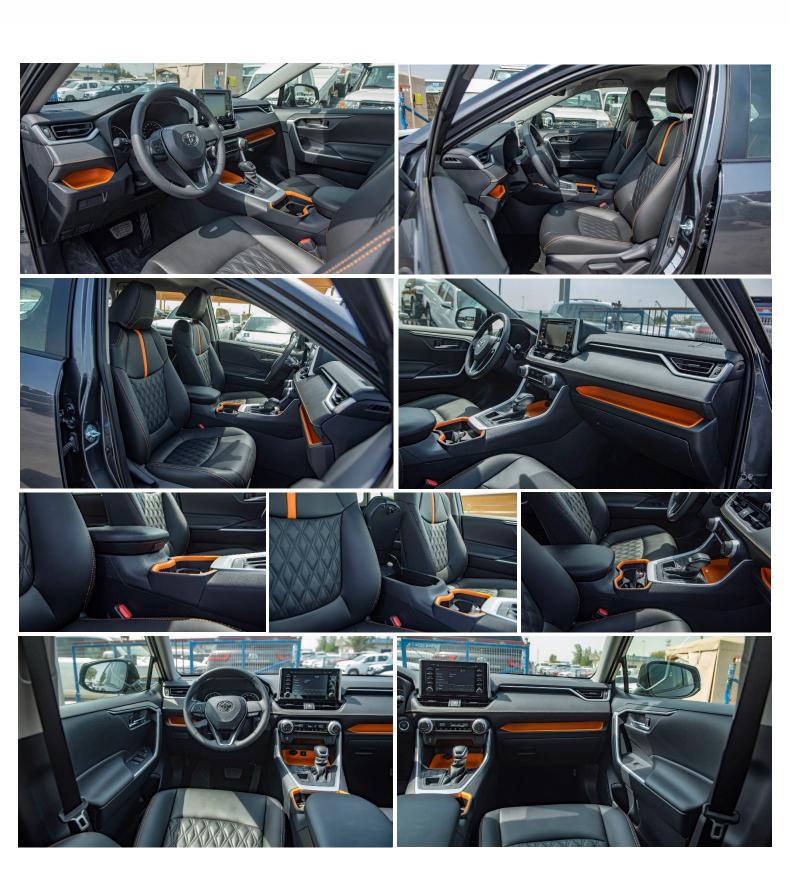

**HEATER: AUTO** 

AUDIO: AM/FM, CD, USB, AUX, 6 SEAPKER

**INTERIOR** 

**SEATING CAPACITY: 5-SEATER** 

FRONT SEAT: SEPARATE

FRONT SEAT BELT: ELR 3-3 W/PRETENSIONNER REAR SEAT -6/4 SEPARATE FOLDABLE

SEAT MATERIAL: LEATHER (ADVENTURE STYLE) REAR TONN EAU COVER -WITH

DRIVING MODE: SAND, MUD, ROCK

KEYLESS ENTRY: WITH PUSH START: WITH

ORANGE ACCENTS IN DASHBOARD

#### **EXTERIOR**

OUTSIDE REAR VIEW MIRROR: POWERED, PAINTED FRONT BUMPER -RESIN, SKID-INTEGRATED

REAR BUMPER: RESIN, SKID INTEGRATED TOWING HOOK-FR 1 + RR1

ROOF-RACK

**DUAL EXCHAUST - WITH** 