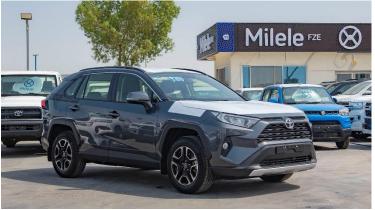

#### (LHD) TOYOTA RAV4 ADVENTURE 4X4 2.0P AT MY2021

VEHICLE CODE: iX6
TECHNICAL SPEC

ENGINE: M20A-FKS (TNGA 2.0L) DISPLACEMENT (CC): 1,987

FUEL TYPE: PETROL
TANK CAPACITY (L): 55
TRANSMISSION: AUTO CVT

CURB WEIGHT (KG): 1,630-1690 GROSS WEIGHT (KG): 2,190