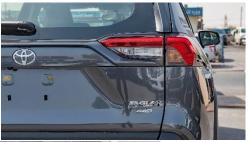

#### (LHD) TOYOTA RAV4 ADVENTURE 4X4 2.0P AT MY2021

VEHICLE CODE: iX6
TECHNICAL SPEC

ENGINE: M20A-FKS (TNGA 2.0L) DISPLACEMENT (CC): 1,987

FUEL TYPE: PETROL
TANK CAPACITY (L): 55
TRANSMISSION: AUTO CVT

CURB WEIGHT (KG): 1,630-1690 GROSS WEIGHT (KG): 2,190

#### **EXTERIOR**

OUTSIDE REAR VIEW MIRROR: POWERED, PAINTED FRONT BUMPER -RESIN, SKID-INTEGRATED

REAR BUMPER: RESIN, SKID INTEGRATED TOWING HOOK-FR 1 + RR1

**ROOF-RACK** 

**DUAL EXCHAUST - WITH** 

P.O.Box 6339