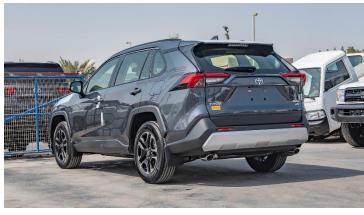

#### (LHD) TOYOTA RAV4 ADVENTURE 4X4 2.0P AT MY2021

VEHICLE CODE: iX6
TECHNICAL SPEC

ENGINE: M20A-FKS (TNGA 2.0L) DISPLACEMENT (CC): 1,987

FUEL TYPE: PETROL
TANK CAPACITY (L): 55
TRANSMISSION: AUTO CVT

CURB WEIGHT (KG): 1,630-1690 GROSS WEIGHT (KG): 2,190

#### **EXTERIOR**

OUTSIDE REAR VIEW MIRROR: POWERED, PAINTED FRONT BUMPER -RESIN, SKID-INTEGRATED

REAR BUMPER: RESIN, SKID INTEGRATED TOWING HOOK-FR 1 + RR1

**ROOF-RACK** 

**DUAL EXCHAUST - WITH** 

P.O.Box 6339