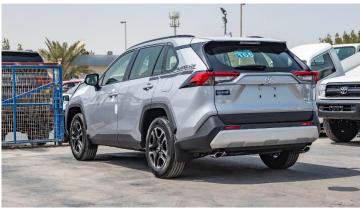

#### **EXTERIOR**

OUTSIDE REAR VIEW MIRROR: POWERED, PAINTED FRONT BUMPER -RESIN, SKID-INTEGRATED

REAR BUMPER: RESIN, SKID INTEGRATED TOWING HOOK-FR 1 + RR1

**ROOF-RACK** 

**DUAL EXCHAUST - WITH** 

P.O.Box 6339