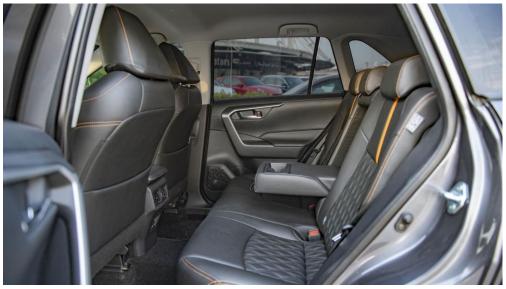

**HEATER: AUTO** 

AUDIO: AM/FM, CD, USB, AUX, 6 SEAPKER

**INTERIOR** 

**SEATING CAPACITY: 5-SEATER** 

FRONT SEAT: SEPARATE

FRONT SEAT BELT: ELR 3-3 W/PRETENSIONNER REAR SEAT -6/4 SEPARATE FOLDABLE

SEAT MATERIAL: LEATHER (ADVENTURE STYLE) REAR TONN EAU COVER -WITH

DRIVING MODE: SAND, MUD, ROCK

KEYLESS ENTRY: WITH PUSH START: WITH

ORANGE ACCENTS IN DASHBOARD