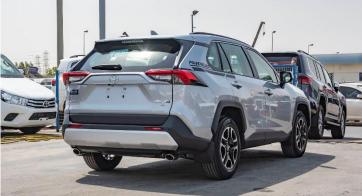

#### **EXTERIOR**

OUTSIDE REAR VIEW MIRROR: POWERED, PAINTED FRONT BUMPER -RESIN, SKID-INTEGRATED

REAR BUMPER: RESIN, SKID INTEGRATED TOWING HOOK-FR 1 + RR1

**ROOF-RACK** 

**DUAL EXCHAUST - WITH** 

P.O.Box 6339