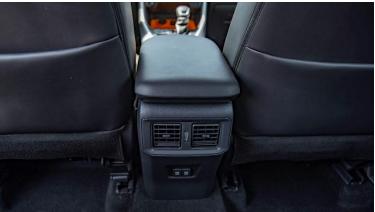

**HEATER: AUTO** 

AUDIO: AM/FM, CD, USB, AUX, 6 SEAPKER

**INTERIOR** 

**SEATING CAPACITY: 5-SEATER** 

FRONT SEAT: SEPARATE

FRONT SEAT BELT: ELR 3-3 W/PRETENSIONNER REAR SEAT -6/4 SEPARATE FOLDABLE

SEAT MATERIAL: LEATHER (ADVENTURE STYLE) REAR TONN EAU COVER -WITH