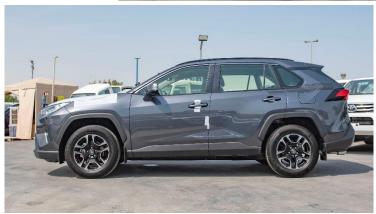

#### (LHD) TOYOTA RAV4 ADVENTURE 4X4 2.0P AT MY2021

VEHICLE CODE: iX6
TECHNICAL SPEC

ENGINE: M20A-FKS (TNGA 2.0L) DISPLACEMENT (CC): 1,987

FUEL TYPE: PETROL
TANK CAPACITY (L): 55
TRANSMISSION: AUTO CVT

CURB WEIGHT (KG): 1,630-1690 GROSS WEIGHT (KG): 2,190

MAX OUTPUT (kW /RPM): 129/6600

MAX TORQUE (Nm/RPM): 208/4300-5200

TYRE: 225/65R18 ALLOY ADVENTURE

SPARE TYRE: GROUND

DIMENSIONS (MM): 4,600 (L) x 1,855 (W) x 1,685 (H)

WHEELBASE (MM): 2,690

**GROUND CLEARANCE (MM): 180** 

FRONT SUSPENSION: MACPHERSON STRUT REAR SUSPENSION: DOUBLE WISHBONE

BRAKE FRONT: DISC BRAKE REAR: DISC

@MileleCorp

Head office P.O.Box 6339

AF - 07, Block A, Samari retail Ras Al Khor3, Dubai - UAE Tel: + 917504996459 Mail: info@milele.com