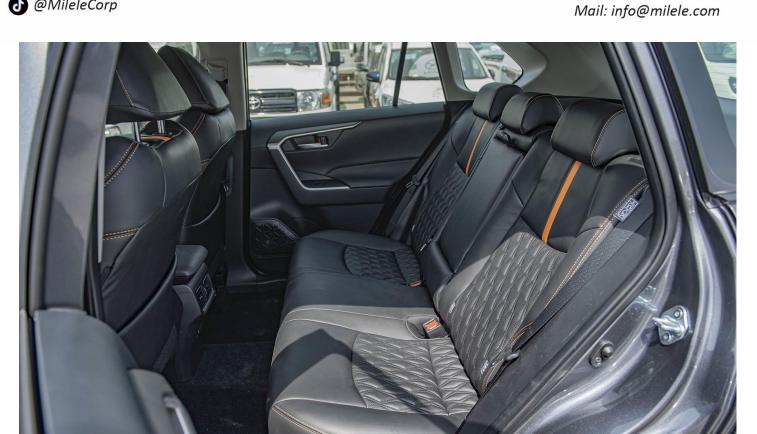

**HEATER: AUTO** 

AUDIO: AM/FM, CD, USB, AUX, 6 SEAPKER

**INTERIOR** 

**SEATING CAPACITY: 5-SEATER** 

FRONT SEAT: SEPARATE

FRONT SEAT BELT: ELR 3-3 W/PRETENSIONNER REAR SEAT -6/4 SEPARATE FOLDABLE

SEAT MATERIAL: LEATHER (ADVENTURE STYLE) REAR TONN EAU COVER -WITH