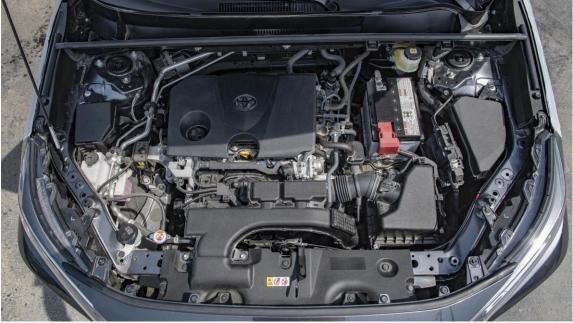

#### (LHD) TOYOTA RAV4 ADVENTURE 4X4 2.0P AT MY2021

VEHICLE CODE: iX6
TECHNICAL SPEC

ENGINE: M20A-FKS (TNGA 2.0L) DISPLACEMENT (CC): 1,987

FUEL TYPE: PETROL
TANK CAPACITY (L): 55
TRANSMISSION: AUTO CVT

CURB WEIGHT (KG): 1,630-1690 GROSS WEIGHT (KG): 2,190

MAX OUTPUT (kW /RPM): 129/6600

MAX TORQUE (Nm/RPM): 208/4300-5200

TYRE: 225/65R18 ALLOY ADVENTURE

SPARE TYRE: GROUND

DIMENSIONS (MM): 4,600 (L) x 1,855 (W) x 1,685 (H)

WHEELBASE (MM): 2,690

**GROUND CLEARANCE (MM): 180** 