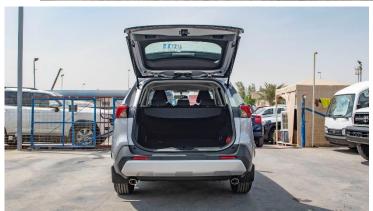

**HEATER: AUTO** 

AUDIO: AM/FM, CD, USB, AUX, 6 SEAPKER

**INTERIOR** 

**SEATING CAPACITY: 5-SEATER** 

FRONT SEAT: SEPARATE

FRONT SEAT BELT: ELR 3-3 W/PRETENSIONNER REAR SEAT -6/4 SEPARATE FOLDABLE

SEAT MATERIAL: LEATHER (ADVENTURE STYLE) REAR TONN EAU COVER -WITH

#### **EXTERIOR**

OUTSIDE REAR VIEW MIRROR: POWERED, PAINTED FRONT BUMPER -RESIN, SKID-INTEGRATED

REAR BUMPER: RESIN, SKID INTEGRATED TOWING HOOK-FR 1 + RR1

**ROOF-RACK** 

**DUAL EXCHAUST - WITH** 

P.O.Box 6339