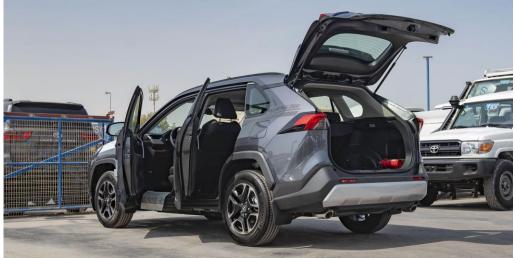

**HEATER: AUTO** 

AUDIO: AM/FM, CD, USB, AUX, 6 SEAPKER

**INTERIOR** 

**SEATING CAPACITY: 5-SEATER** 

FRONT SEAT: SEPARATE

FRONT SEAT BELT: ELR 3-3 W/PRETENSIONNER REAR SEAT -6/4 SEPARATE FOLDABLE

SEAT MATERIAL: LEATHER (ADVENTURE STYLE) REAR TONN EAU COVER -WITH

#### **EXTERIOR**

OUTSIDE REAR VIEW MIRROR: POWERED, PAINTED FRONT BUMPER -RESIN, SKID-INTEGRATED

REAR BUMPER: RESIN, SKID INTEGRATED TOWING HOOK-FR 1 + RR1

**ROOF-RACK** 

**DUAL EXCHAUST - WITH** 

P.O.Box 6339