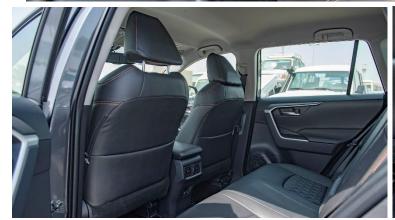

**HEATER: AUTO** 

AUDIO: AM/FM, CD, USB, AUX, 6 SEAPKER

**INTERIOR** 

**SEATING CAPACITY: 5-SEATER** 

FRONT SEAT: SEPARATE

FRONT SEAT BELT: ELR 3-3 W/PRETENSIONNER REAR SEAT -6/4 SEPARATE FOLDABLE

SEAT MATERIAL: LEATHER (ADVENTURE STYLE) REAR TONN EAU COVER -WITH

DRIVING MODE: SAND, MUD, ROCK

KEYLESS ENTRY: WITH PUSH START: WITH

ORANGE ACCENTS IN DASHBOARD