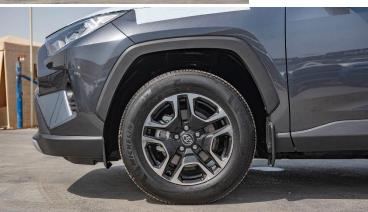

MAX OUTPUT (kW /RPM): 129/6600

MAX TORQUE (Nm/RPM): 208/4300-5200

TYRE: 225/65R18 ALLOY ADVENTURE

SPARE TYRE: GROUND

DIMENSIONS (MM): 4,600 (L) x 1,855 (W) x 1,685 (H)

WHEELBASE (MM): 2,690

**GROUND CLEARANCE (MM): 180** 