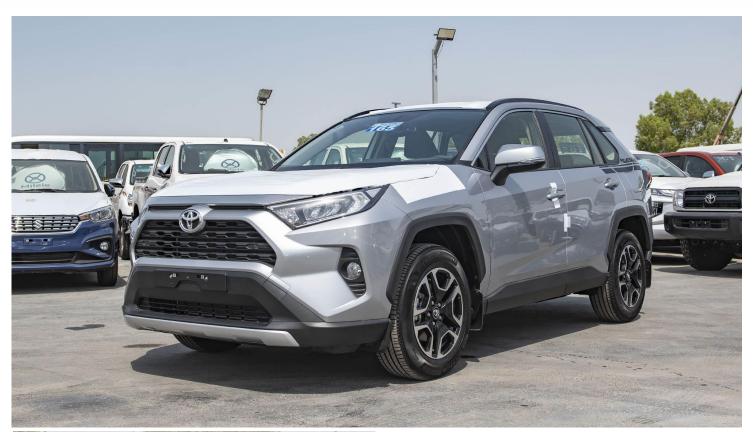

#### (LHD) TOYOTA RAV4 ADVENTURE 4X4 2.0P AT MY2021

VEHICLE CODE: iX6
TECHNICAL SPEC

ENGINE: M20A-FKS (TNGA 2.0L) DISPLACEMENT (CC): 1,987

FUEL TYPE: PETROL
TANK CAPACITY (L): 55
TRANSMISSION: AUTO CVT

CURB WEIGHT (KG): 1,630-1690 GROSS WEIGHT (KG): 2,190

#### **EXTERIOR**

OUTSIDE REAR VIEW MIRROR: POWERED, PAINTED FRONT BUMPER -RESIN, SKID-INTEGRATED

REAR BUMPER: RESIN, SKID INTEGRATED TOWING HOOK-FR 1 + RR1

**ROOF-RACK** 

**DUAL EXCHAUST - WITH** 

P.O.Box 6339