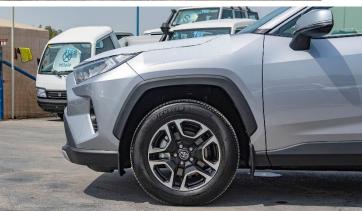

MAX OUTPUT (kW /RPM): 129/6600

MAX TORQUE (Nm/RPM): 208/4300-5200

TYRE: 225/65R18 ALLOY ADVENTURE

SPARE TYRE: GROUND

DIMENSIONS (MM): 4,600 (L) x 1,855 (W) x 1,685 (H)

WHEELBASE (MM): 2,690

**GROUND CLEARANCE (MM): 180** 

FRONT SUSPENSION: MACPHERSON STRUT REAR SUSPENSION: DOUBLE WISHBONE

BRAKE FRONT: DISC BRAKE REAR: DISC

@MileleCorp

Head office P.O.Box 6339

AF - 07, Block A, Samari retail Ras Al Khor3, Dubai - UAE Tel: + 917504996459 Mail: info@milele.com