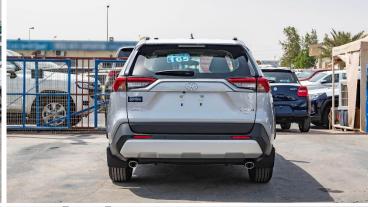

#### **EXTERIOR**

OUTSIDE REAR VIEW MIRROR: POWERED, PAINTED FRONT BUMPER -RESIN, SKID-INTEGRATED

REAR BUMPER: RESIN, SKID INTEGRATED TOWING HOOK-FR 1 + RR1

**ROOF-RACK** 

**DUAL EXCHAUST - WITH** 

P.O.Box 6339