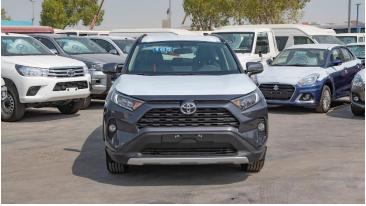

#### **EXTERIOR**

OUTSIDE REAR VIEW MIRROR: POWERED, PAINTED FRONT BUMPER -RESIN, SKID-INTEGRATED

REAR BUMPER: RESIN, SKID INTEGRATED TOWING HOOK-FR 1 + RR1

**ROOF-RACK** 

**DUAL EXCHAUST - WITH** 

P.O.Box 6339