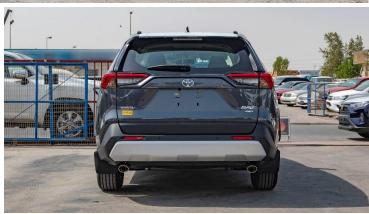

#### **EXTERIOR**

OUTSIDE REAR VIEW MIRROR: POWERED, PAINTED FRONT BUMPER -RESIN, SKID-INTEGRATED

REAR BUMPER: RESIN, SKID INTEGRATED TOWING HOOK-FR 1 + RR1

**ROOF-RACK** 

**DUAL EXCHAUST - WITH** 

P.O.Box 6339