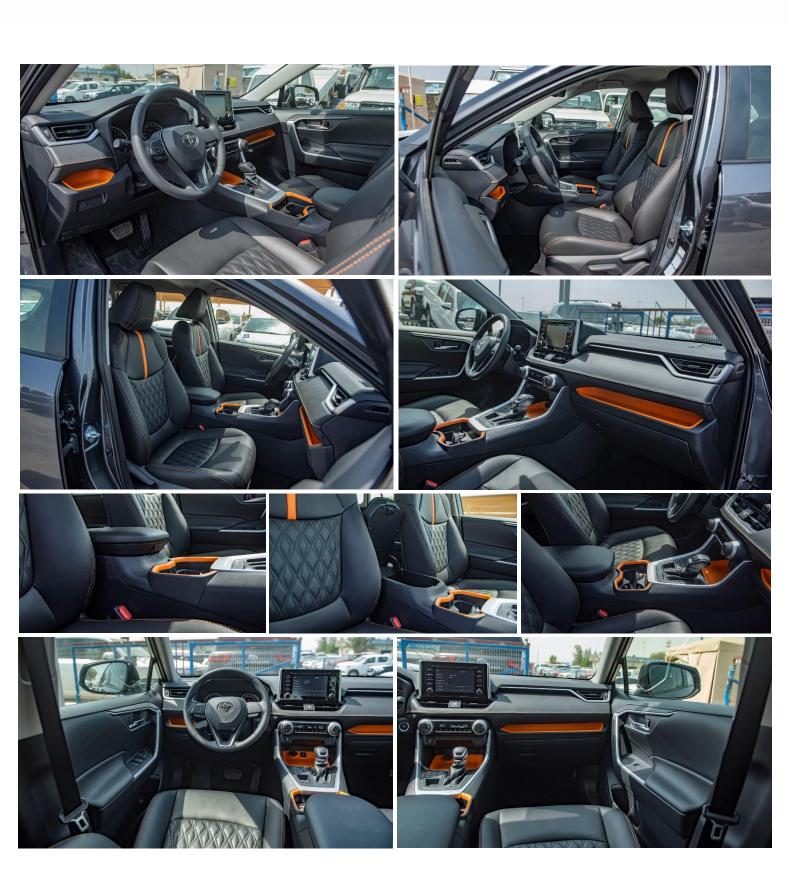

**HEATER: AUTO** 

AUDIO: AM/FM, CD, USB, AUX, 6 SEAPKER

**INTERIOR** 

**SEATING CAPACITY: 5-SEATER** 

FRONT SEAT: SEPARATE

FRONT SEAT BELT: ELR 3-3 W/PRETENSIONNER REAR SEAT -6/4 SEPARATE FOLDABLE

SEAT MATERIAL: LEATHER (ADVENTURE STYLE) REAR TONN EAU COVER -WITH

DRIVING MODE: SAND, MUD, ROCK

KEYLESS ENTRY: WITH PUSH START: WITH

ORANGE ACCENTS IN DASHBOARD