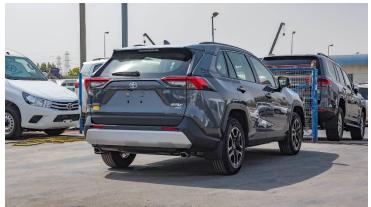

#### (LHD) TOYOTA RAV4 ADVENTURE 4X4 2.0P AT MY2021

VEHICLE CODE: iX6
TECHNICAL SPEC

ENGINE: M20A-FKS (TNGA 2.0L) DISPLACEMENT (CC): 1,987

FUEL TYPE: PETROL
TANK CAPACITY (L): 55
TRANSMISSION: AUTO CVT

CURB WEIGHT (KG): 1,630-1690 GROSS WEIGHT (KG): 2,190

#### **EXTERIOR**

OUTSIDE REAR VIEW MIRROR: POWERED, PAINTED FRONT BUMPER -RESIN, SKID-INTEGRATED

REAR BUMPER: RESIN, SKID INTEGRATED TOWING HOOK-FR 1 + RR1

**ROOF-RACK** 

**DUAL EXCHAUST - WITH** 

P.O.Box 6339