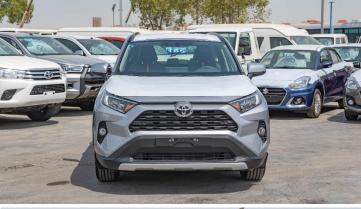

#### (LHD) TOYOTA RAV4 ADVENTURE 4X4 2.0P AT MY2021

VEHICLE CODE: iX6
TECHNICAL SPEC

ENGINE: M20A-FKS (TNGA 2.0L) DISPLACEMENT (CC): 1,987

FUEL TYPE: PETROL
TANK CAPACITY (L): 55
TRANSMISSION: AUTO CVT

CURB WEIGHT (KG): 1,630-1690 GROSS WEIGHT (KG): 2,190

#### **EXTERIOR**

OUTSIDE REAR VIEW MIRROR: POWERED, PAINTED FRONT BUMPER -RESIN, SKID-INTEGRATED

REAR BUMPER: RESIN, SKID INTEGRATED TOWING HOOK-FR 1 + RR1

**ROOF-RACK** 

**DUAL EXCHAUST - WITH** 

P.O.Box 6339