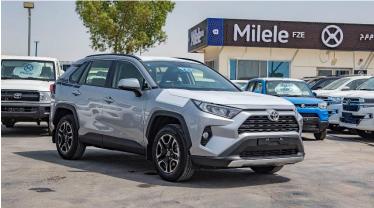

#### (LHD) TOYOTA RAV4 ADVENTURE 4X4 2.0P AT MY2021

VEHICLE CODE: iX6
TECHNICAL SPEC

ENGINE: M20A-FKS (TNGA 2.0L) DISPLACEMENT (CC): 1,987

FUEL TYPE: PETROL
TANK CAPACITY (L): 55
TRANSMISSION: AUTO CVT

CURB WEIGHT (KG): 1,630-1690 GROSS WEIGHT (KG): 2,190