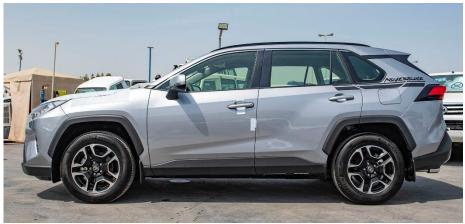

#### (LHD) TOYOTA RAV4 ADVENTURE 4X4 2.0P AT MY2021

VEHICLE CODE: iX6
TECHNICAL SPEC

ENGINE: M20A-FKS (TNGA 2.0L) DISPLACEMENT (CC): 1,987

FUEL TYPE: PETROL
TANK CAPACITY (L): 55
TRANSMISSION: AUTO CVT

CURB WEIGHT (KG): 1,630-1690 GROSS WEIGHT (KG): 2,190

MAX OUTPUT (kW /RPM): 129/6600

MAX TORQUE (Nm/RPM): 208/4300-5200

TYRE: 225/65R18 ALLOY ADVENTURE

SPARE TYRE: GROUND

DIMENSIONS (MM): 4,600 (L) x 1,855 (W) x 1,685 (H)

WHEELBASE (MM): 2,690

**GROUND CLEARANCE (MM): 180** 

#### **EXTERIOR**

OUTSIDE REAR VIEW MIRROR: POWERED, PAINTED FRONT BUMPER -RESIN, SKID-INTEGRATED

REAR BUMPER: RESIN, SKID INTEGRATED TOWING HOOK-FR 1 + RR1

**ROOF-RACK** 

**DUAL EXCHAUST - WITH** 

P.O.Box 6339