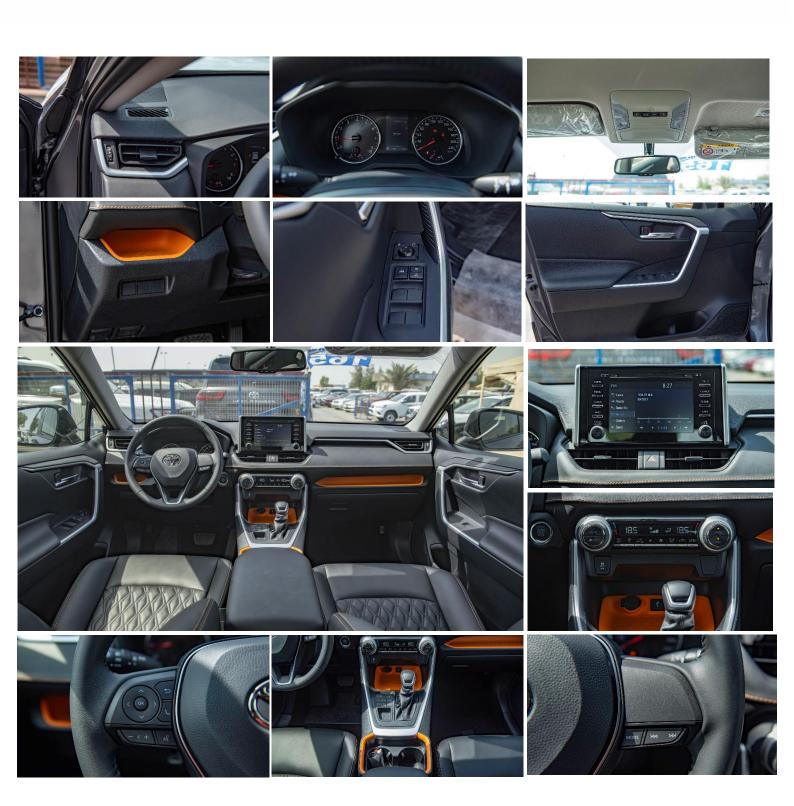

**HEATER: AUTO** 

AUDIO: AM/FM, CD, USB, AUX, 6 SEAPKER

**INTERIOR** 

**SEATING CAPACITY: 5-SEATER** 

FRONT SEAT: SEPARATE

FRONT SEAT BELT: ELR 3-3 W/PRETENSIONNER REAR SEAT -6/4 SEPARATE FOLDABLE

SEAT MATERIAL: LEATHER (ADVENTURE STYLE) REAR TONN EAU COVER -WITH

DRIVING MODE: SAND, MUD, ROCK

KEYLESS ENTRY: WITH PUSH START: WITH

ORANGE ACCENTS IN DASHBOARD