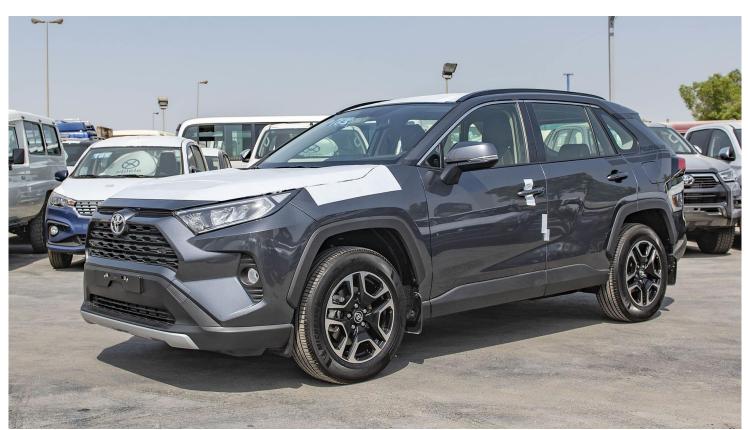

#### (LHD) TOYOTA RAV4 ADVENTURE 4X4 2.0P AT MY2021

VEHICLE CODE: iX6
TECHNICAL SPEC

ENGINE: M20A-FKS (TNGA 2.0L) DISPLACEMENT (CC): 1,987

FUEL TYPE: PETROL
TANK CAPACITY (L): 55
TRANSMISSION: AUTO CVT

CURB WEIGHT (KG): 1,630-1690 GROSS WEIGHT (KG): 2,190

MAX OUTPUT (kW /RPM): 129/6600

MAX TORQUE (Nm/RPM): 208/4300-5200

TYRE: 225/65R18 ALLOY ADVENTURE

SPARE TYRE: GROUND

DIMENSIONS (MM): 4,600 (L) x 1,855 (W) x 1,685 (H)

WHEELBASE (MM): 2,690

**GROUND CLEARANCE (MM): 180** 

#### **EXTERIOR**

OUTSIDE REAR VIEW MIRROR: POWERED, PAINTED FRONT BUMPER -RESIN, SKID-INTEGRATED

REAR BUMPER: RESIN, SKID INTEGRATED TOWING HOOK-FR 1 + RR1

**ROOF-RACK** 

**DUAL EXCHAUST - WITH** 

P.O.Box 6339