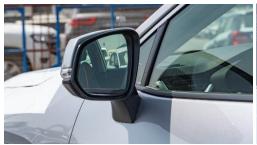

#### **EXTERIOR**

OUTSIDE REAR VIEW MIRROR: POWERED, PAINTED FRONT BUMPER -RESIN, SKID-INTEGRATED

REAR BUMPER: RESIN, SKID INTEGRATED TOWING HOOK-FR 1 + RR1

**ROOF-RACK** 

**DUAL EXCHAUST - WITH** 

P.O.Box 6339