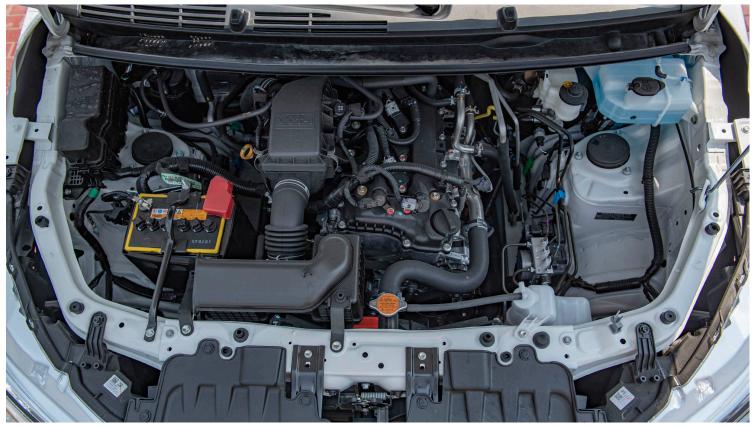

### (LHD) TOYOTA RUSH 1.5P AT MY2022

VEHICLE CODE: RUSH1.5P\_1

**TECHNICAL FEATURES** 

YEAR: 2022

**BRAND: TOYOTA** 

MODEL CODE: F800LE-GQMFG

ENGINE: 2NR, 1.5L PETROL, 4 CYL, 16V DOHC WITH EFI, DUAL VVTI ENGINE, EURO 2 103.3 HP/6000

RPM; 13.87 KG-M/4200 RPM (SAE-NET) TRANSMISSION: 6 SPEED AUTOMATIC

SUSPENSION FR/ RR: MACPHERSON/ 5 LINK

**BRAKES: V.DISC /DRUM** 

FUEL TANK CAPACITY: 45 LTRS
TYRES: 215/60R17 ALLOY WHEELS

ABS+VSC+ ESS+HILL ASSIST
ACCESSORY CONNECTOR: 1 NO