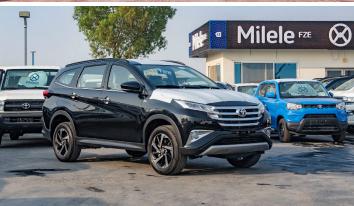

### (LHD) TOYOTA RUSH 1.5P AT MY2022

VEHICLE CODE: RUSH1.5P\_1

**TECHNICAL FEATURES** 

YEAR: 2022

**BRAND: TOYOTA** 

MODEL CODE: F800LE-GQMFG

ENGINE: 2NR, 1.5L PETROL, 4 CYL, 16V DOHC WITH EFI, DUAL VVTI ENGINE, EURO 2 103.3 HP/6000

RPM; 13.87 KG-M/4200 RPM (SAE-NET) TRANSMISSION: 6 SPEED AUTOMATIC

SUSPENSION FR/ RR: MACPHERSON/ 5 LINK

**BRAKES: V.DISC /DRUM** 

FUEL TANK CAPACITY: 45 LTRS
TYRES: 215/60R17 ALLOY WHEELS

ABS+VSC+ ESS+HILL ASSIST
ACCESSORY CONNECTOR: 1 NO

AIRBAGS: DRIVER + FRONT: PASSENGER+SIDE+CURTAIN

ANTI THEFT ENGINE IMMOBILISER + ALARM

ASSIST GRIP: FR1 1 (1NO) + RR 1 & RR 2 (2 NOS EACH)
AUDIO: AM/FM/ CD+USB+AUX+BLUETOOTH, 6 SPEAKERS

**AUTO AIR CONDITIONER AND HEATER** 

BUMPERS: FR (COLOUR KEYED) & RR (DUAL TONE)

P.O.Box 6339 AF - 07, Block A, Samari retail Ras Al Khor3, Dubai - UAE Tel: + 917504996459 Mail: info@milele.com

CENTRE PILLAR GARNISH: BLACK

CHILD RESTRAINT SYSTEM: ISO-FIX+TOP TETHER ANCHOR

DOOR ARM REST: TWO TONE W/ CHROME

DOOR INSIDE HANDLE: CHROME

DOOR OUTSIDE HANDLE: COLOUR KEYED

**DRIVER SEAT VERTICAL ADJUSTER** 

FLOOR MAT

FRONT FOG LAMP W/ CHROME BEZEL

FRONT GRILLE: CHROME FRONT SEAT BELT: P/T+F/L

**FUEL LID OPENER** 

**GLOVE BOX** 

INSIDE REAR-VIEW MIRROR: DAY/NIGHT

INSTRUMENT PANEL CENTRE CLUSTER: 2 - TONE WITH CHROME

INTERMITTENT WIPER

KEYLESS ENTRY W/ PUSH START

LED HEADLAMPS + CLEARANCE LAMPS

LED REAR COMBINATION LAMP

LUGGAGE ROOM LAMP

MULTI INFORMATION DISPLAY: LCD

POWER + COLOUR KEYED OUTER MIRRORS

POWER DOOR LOCK

POWER STEERING (EPS) W/ TILT

POWER WINDOW W/DRIVER SIDE JAM PROTECTION

**REAR FOG LAMP** 

REAR HEADREST: 2ND X 3, 3RD X 2 **REAR PARKING SENSORS (2 NOS)** REAR SEAT BELT: 3PELR X 3+3PELR X 2

REAR SEAT: 2ND ROW 60:40 WITH SLIDE+RECLINE /3RD ROW SEPARATE W/TUMBLE REAR SPOILER WITH LED HIGH

MOUNT STOP LAMP

**REAR WINDOW DEFOGGER** 

**ROOF RAIL** 

**ROOM LAMP: FR1+RR1** 

#### **SAFETY KIT**

SEAT BACK POCKETS: D+P SEAT MATERIAL: FABRIC SHARK FIN ANTENNA

SHIFT LEVER AND KNOB: URETHANE

SIDE SKIRTS

SPEEDOMETER WITH CHROME RINGS

STEERING WHEEL: URETHANE WITH AUDIO CONTROL

SUNVISOR DRIVER + PASSENGER (MR+LAMP) TIRE PRESSURE MONITORING SYSTEM (TPMS)

WINDSHIELD GLASS: GREEN