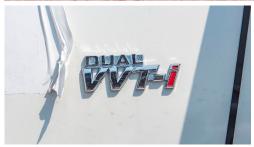

### (LHD) TOYOTA RUSH 1.5P AT MY2022

VEHICLE CODE: RUSH1.5P\_1

**TECHNICAL FEATURES** 

YEAR: 2022

**BRAND: TOYOTA** 

MODEL CODE: F800LE-GQMFG

ENGINE: 2NR, 1.5L PETROL, 4 CYL, 16V DOHC WITH EFI, DUAL VVTI ENGINE, EURO 2 103.3 HP/6000