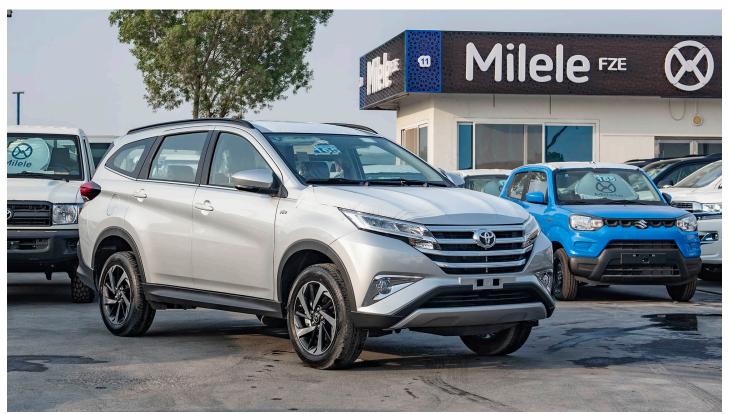

### (LHD) TOYOTA RUSH 1.5P AT MY2022

VEHICLE CODE: RUSH1.5P\_1

**TECHNICAL FEATURES** 

YEAR: 2022

**BRAND: TOYOTA** 

MODEL CODE: F800LE-GQMFG

ENGINE: 2NR, 1.5L PETROL, 4 CYL, 16V DOHC WITH EFI, DUAL VVTI ENGINE, EURO 2 103.3 HP/6000

RPM; 13.87 KG-M/4200 RPM (SAE-NET) TRANSMISSION: 6 SPEED AUTOMATIC

SUSPENSION FR/ RR: MACPHERSON/ 5 LINK

**BRAKES: V.DISC /DRUM** 

FUEL TANK CAPACITY: 45 LTRS
TYRES: 215/60R17 ALLOY WHEELS

ABS+VSC+ ESS+HILL ASSIST
ACCESSORY CONNECTOR: 1 NO

AIRBAGS: DRIVER + FRONT: PASSENGER+SIDE+CURTAIN

ANTI THEFT ENGINE IMMOBILISER + ALARM

ASSIST GRIP: FR1 1 (1NO) + RR 1 & RR 2 (2 NOS EACH)
AUDIO: AM/FM/ CD+USB+AUX+BLUETOOTH, 6 SPEAKERS

**AUTO AIR CONDITIONER AND HEATER** 

BUMPERS: FR (COLOUR KEYED) & RR (DUAL TONE)

P.O.Box 6339 AF - 07, Block A, Samari retail Ras Al Khor3, Dubai - UAE Tel: + 917504996459 Mail: info@milele.com

CENTRE PILLAR GARNISH: BLACK

CHILD RESTRAINT SYSTEM: ISO-FIX+TOP TETHER ANCHOR

DOOR ARM REST: TWO TONE W/ CHROME

DOOR INSIDE HANDLE: CHROME

DOOR OUTSIDE HANDLE: COLOUR KEYED

**DRIVER SEAT VERTICAL ADJUSTER** 

FLOOR MAT

FRONT FOG LAMP W/ CHROME BEZEL

FRONT GRILLE: CHROME FRONT SEAT BELT: P/T+F/L

**FUEL LID OPENER** 

**GLOVE BOX** 

INSIDE REAR-VIEW MIRROR: DAY/NIGHT

INSTRUMENT PANEL CENTRE CLUSTER: 2 - TONE WITH CHROME

INTERMITTENT WIPER

KEYLESS ENTRY W/ PUSH START

LED HEADLAMPS + CLEARANCE LAMPS

LED REAR COMBINATION LAMP

LUGGAGE ROOM LAMP

MULTI INFORMATION DISPLAY: LCD

POWER + COLOUR KEYED OUTER MIRRORS

POWER DOOR LOCK

POWER STEERING (EPS) W/ TILT

POWER WINDOW W/DRIVER SIDE JAM PROTECTION

**REAR FOG LAMP** 

REAR HEADREST: 2ND X 3, 3RD X 2 **REAR PARKING SENSORS (2 NOS)** REAR SEAT BELT: 3PELR X 3+3PELR X 2

REAR SEAT: 2ND ROW 60:40 WITH SLIDE+RECLINE /3RD ROW SEPARATE W/TUMBLE REAR SPOILER WITH LED HIGH

MOUNT STOP LAMP

**REAR WINDOW DEFOGGER** 

**ROOF RAIL** 

**ROOM LAMP: FR1+RR1** 

#### **SAFETY KIT**

SEAT BACK POCKETS: D+P SEAT MATERIAL: FABRIC SHARK FIN ANTENNA

SHIFT LEVER AND KNOB: URETHANE

SIDE SKIRTS

SPEEDOMETER WITH CHROME RINGS

STEERING WHEEL: URETHANE WITH AUDIO CONTROL

SUNVISOR DRIVER + PASSENGER (MR+LAMP) TIRE PRESSURE MONITORING SYSTEM (TPMS)

WINDSHIELD GLASS: GREEN