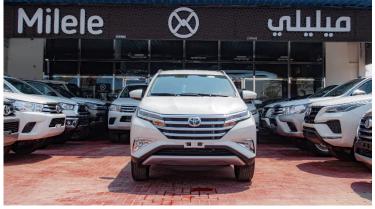

LAMP

**REAR WINDOW DEFOGGER** 

**ROOF RAIL** 

**ROOM LAMP: FR1+RR1** 

#### **SAFETY KIT**

SEAT BACK POCKETS: D+P SEAT MATERIAL: FABRIC SHARK FIN ANTENNA

SHIFT LEVER AND KNOB: URETHANE

SIDE SKIRTS

SPEEDOMETER WITH CHROME RINGS

STEERING WHEEL: URETHANE WITH AUDIO CONTROL

SUNVISOR DRIVER + PASSENGER (MR+LAMP) TIRE PRESSURE MONITORING SYSTEM (TPMS)

WINDSHIELD GLASS: GREEN











#### **Head office** P.O.Box 6339 AF - 07, Block A, Samari retail Ras Al Khor3, Dubai - UAE

Tel: + 917504996459 Mail: info@milele.com





















P.O.Box 6339
AF - 07, Block A, Samari retail
Ras Al Khor3, Dubai - UAE
Tel: + 917504996459
Mail: info@milele.com





















P.O.Box 6339 AF - 07, Block A, Samari retail Ras Al Khor3, Dubai - UAE Tel: + 917504996459

Mail: info@milele.com



















P.O.Box 6339 AF - 07, Block A, Samari retail Ras Al Khor3, Dubai - UAE Tel: + 917504996459

Mail: info@milele.com

























P.O.Box 6339

AF - 07, Block A, Samari retail

Ras Al Khor3, Dubai - UAE

Tel: + 917504996459

Mail: info@milele.com

















P.O.Box 6339

AF - 07, Block A, Samari retail Ras Al Khor3, Dubai - UAE Tel: + 917504996459 Mail: info@milele.com





















# Head office P.O.Box 6339 AF - 07, Block A, Samari retail Ras Al Khor3, Dubai - UAE Tel: + 917504996459 Mail: info@milele.com















# Head office P.O.Box 6339 AF - 07, Block A, Samari retail Ras Al Khor3, Dubai - UAE Tel: + 917504996459 Mail: info@milele.com









@MileleCorp



**Head office** 

P.O.Box 6339

AF - 07, Block A, Samari retail

Ras Al Khor3, Duba