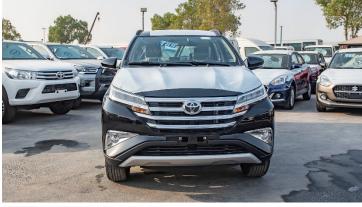

### (LHD) TOYOTA RUSH 1.5P AT MY2022

VEHICLE CODE: RUSH1.5P\_1

**TECHNICAL FEATURES** 

YEAR: 2022

**BRAND: TOYOTA** 

MODEL CODE: F800LE-GQMFG

ENGINE: 2NR, 1.5L PETROL, 4 CYL, 16V DOHC WITH EFI, DUAL VVTI ENGINE, EURO 2 103.3 HP/6000

REAR SEAT: 2ND ROW 60:40 WITH SLIDE+RECLINE /3RD ROW SEPARATE W/TUMBLE REAR SPOILER WITH LED HIGH

MOUNT STOP LAMP

**REAR WINDOW DEFOGGER** 

**ROOF RAIL** 

**ROOM LAMP: FR1+RR1** 