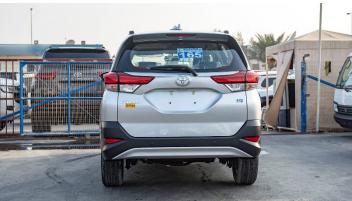

### (LHD) TOYOTA RUSH 1.5P AT MY2022

VEHICLE CODE: RUSH1.5P\_1

**TECHNICAL FEATURES** 

YEAR: 2022

**BRAND: TOYOTA** 

MODEL CODE: F800LE-GQMFG

ENGINE: 2NR, 1.5L PETROL, 4 CYL, 16V DOHC WITH EFI, DUAL VVTI ENGINE, EURO 2 103.3 HP/6000

RPM; 13.87 KG-M/4200 RPM (SAE-NET) TRANSMISSION: 6 SPEED AUTOMATIC

SUSPENSION FR/ RR: MACPHERSON/ 5 LINK

**BRAKES: V.DISC /DRUM** 

FUEL TANK CAPACITY: 45 LTRS
TYRES: 215/60R17 ALLOY WHEELS

ABS+VSC+ ESS+HILL ASSIST
ACCESSORY CONNECTOR: 1 NO

AIRBAGS: DRIVER + FRONT: PASSENGER+SIDE+CURTAIN

ANTI THEFT ENGINE IMMOBILISER + ALARM

ASSIST GRIP: FR1 1 (1NO) + RR 1 & RR 2 (2 NOS EACH)
AUDIO: AM/FM/ CD+USB+AUX+BLUETOOTH, 6 SPEAKERS

**AUTO AIR CONDITIONER AND HEATER** 

BUMPERS: FR (COLOUR KEYED) & RR (DUAL TONE)

P.O.Box 6339 AF - 07, Block A, Samari retail Ras Al Khor3, Dubai - UAE Tel: + 917504996459 Mail: info@milele.com

CENTRE PILLAR GARNISH: BLACK

CHILD RESTRAINT SYSTEM: ISO-FIX+TOP TETHER ANCHOR