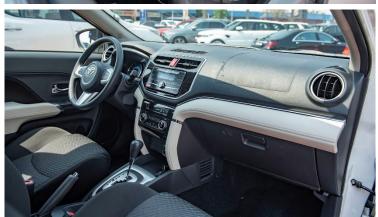

**FUEL LID OPENER** 

**GLOVE BOX** 

INSIDE REAR-VIEW MIRROR: DAY/NIGHT

INSTRUMENT PANEL CENTRE CLUSTER: 2 - TONE WITH CHROME

INTERMITTENT WIPER

KEYLESS ENTRY W/ PUSH START

LED HEADLAMPS + CLEARANCE LAMPS

LED REAR COMBINATION LAMP

LUGGAGE ROOM LAMP

MULTI INFORMATION DISPLAY: LCD

POWER + COLOUR KEYED OUTER MIRRORS

POWER DOOR LOCK

POWER STEERING (EPS) W/ TILT

POWER WINDOW W/DRIVER SIDE JAM PROTECTION

**REAR FOG LAMP** 

REAR HEADREST: 2ND X 3, 3RD X 2 **REAR PARKING SENSORS (2 NOS)** REAR SEAT BELT: 3PELR X 3+3PELR X 2

#### **SAFETY KIT**

SEAT BACK POCKETS: D+P SEAT MATERIAL: FABRIC SHARK FIN ANTENNA

SHIFT LEVER AND KNOB: URETHANE

SIDE SKIRTS

SPEEDOMETER WITH CHROME RINGS

STEERING WHEEL: URETHANE WITH AUDIO CONTROL

SUNVISOR DRIVER + PASSENGER (MR+LAMP) TIRE PRESSURE MONITORING SYSTEM (TPMS)