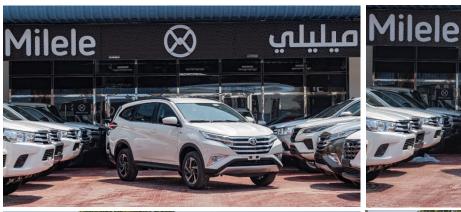

### (LHD) TOYOTA RUSH 1.5P AT MY2022

VEHICLE CODE: RUSH1.5P\_1

**TECHNICAL FEATURES** 

YEAR: 2022

**BRAND: TOYOTA** 

MODEL CODE: F800LE-GQMFG

ENGINE: 2NR, 1.5L PETROL, 4 CYL, 16V DOHC WITH EFI, DUAL VVTI ENGINE, EURO 2 103.3 HP/6000

RPM; 13.87 KG-M/4200 RPM (SAE-NET) TRANSMISSION: 6 SPEED AUTOMATIC

SUSPENSION FR/ RR: MACPHERSON/ 5 LINK

**BRAKES: V.DISC /DRUM** 

FUEL TANK CAPACITY: 45 LTRS
TYRES: 215/60R17 ALLOY WHEELS

ABS+VSC+ ESS+HILL ASSIST
ACCESSORY CONNECTOR: 1 NO

AIRBAGS: DRIVER + FRONT: PASSENGER+SIDE+CURTAIN

ANTI THEFT ENGINE IMMOBILISER + ALARM

ASSIST GRIP: FR1 1 (1NO) + RR 1 & RR 2 (2 NOS EACH)
AUDIO: AM/FM/ CD+USB+AUX+BLUETOOTH, 6 SPEAKERS

**AUTO AIR CONDITIONER AND HEATER** 

BUMPERS: FR (COLOUR KEYED) & RR (DUAL TONE)

P.O.Box 6339 AF - 07, Block A, Samari retail Ras Al Khor3, Dubai - UAE Tel: + 917504996459 Mail: info@milele.com

CENTRE PILLAR GARNISH: BLACK

CHILD RESTRAINT SYSTEM: ISO-FIX+TOP TETHER ANCHOR

DOOR ARM REST: TWO TONE W/ CHROME

DOOR INSIDE HANDLE: CHROME

DOOR OUTSIDE HANDLE: COLOUR KEYED

**DRIVER SEAT VERTICAL ADJUSTER** 

FLOOR MAT

FRONT FOG LAMP W/ CHROME BEZEL

FRONT GRILLE: CHROME FRONT SEAT BELT: P/T+F/L

**FUEL LID OPENER** 

**GLOVE BOX** 

INSIDE REAR-VIEW MIRROR: DAY/NIGHT

INSTRUMENT PANEL CENTRE CLUSTER: 2 - TONE WITH CHROME

INTERMITTENT WIPER

KEYLESS ENTRY W/ PUSH START

LED HEADLAMPS + CLEARANCE LAMPS

LED REAR COMBINATION LAMP

LUGGAGE ROOM LAMP

MULTI INFORMATION DISPLAY: LCD

POWER + COLOUR KEYED OUTER MIRRORS

POWER DOOR LOCK

POWER STEERING (EPS) W/ TILT

POWER WINDOW W/DRIVER SIDE JAM PROTECTION

**REAR FOG LAMP** 

REAR HEADREST: 2ND X 3, 3RD X 2 **REAR PARKING SENSORS (2 NOS)** REAR SEAT BELT: 3PELR X 3+3PELR X 2

REAR SEAT: 2ND ROW 60:40 WITH SLIDE+RECLINE /3RD ROW SEPARATE W/TUMBLE REAR SPOILER WITH LED HIGH

MOUNT STOP LAMP

**REAR WINDOW DEFOGGER** 

**ROOF RAIL** 

**ROOM LAMP: FR1+RR1** 

#### **SAFETY KIT**

SEAT BACK POCKETS: D+P SEAT MATERIAL: FABRIC SHARK FIN ANTENNA

SHIFT LEVER AND KNOB: URETHANE

SIDE SKIRTS

SPEEDOMETER WITH CHROME RINGS

STEERING WHEEL: URETHANE WITH AUDIO CONTROL

SUNVISOR DRIVER + PASSENGER (MR+LAMP) TIRE PRESSURE MONITORING SYSTEM (TPMS)

WINDSHIELD GLASS: GREEN