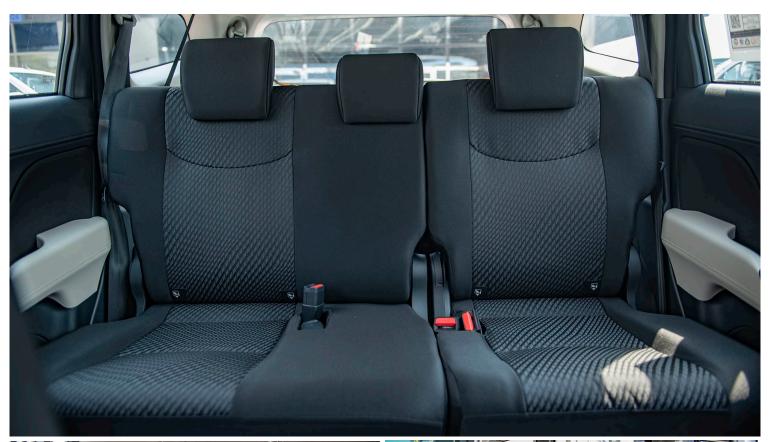

REAR SEAT: 2ND ROW 60:40 WITH SLIDE+RECLINE /3RD ROW SEPARATE W/TUMBLE REAR SPOILER WITH LED HIGH

MOUNT STOP LAMP

**REAR WINDOW DEFOGGER** 

**ROOF RAIL** 

**ROOM LAMP: FR1+RR1** 