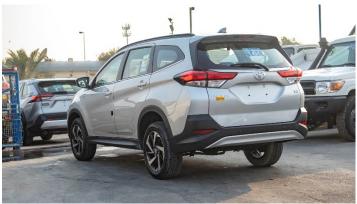

### (LHD) TOYOTA RUSH 1.5P AT MY2022

VEHICLE CODE: RUSH1.5P\_1

**TECHNICAL FEATURES** 

YEAR: 2022

**BRAND: TOYOTA** 

MODEL CODE: F800LE-GQMFG

ENGINE: 2NR, 1.5L PETROL, 4 CYL, 16V DOHC WITH EFI, DUAL VVTI ENGINE, EURO 2 103.3 HP/6000

RPM; 13.87 KG-M/4200 RPM (SAE-NET) TRANSMISSION: 6 SPEED AUTOMATIC

SUSPENSION FR/ RR: MACPHERSON/ 5 LINK

**BRAKES: V.DISC /DRUM** 

FUEL TANK CAPACITY: 45 LTRS
TYRES: 215/60R17 ALLOY WHEELS

ABS+VSC+ ESS+HILL ASSIST
ACCESSORY CONNECTOR: 1 NO

AIRBAGS: DRIVER + FRONT: PASSENGER+SIDE+CURTAIN

ANTI THEFT ENGINE IMMOBILISER + ALARM

ASSIST GRIP: FR1 1 (1NO) + RR 1 & RR 2 (2 NOS EACH)
AUDIO: AM/FM/ CD+USB+AUX+BLUETOOTH, 6 SPEAKERS

**AUTO AIR CONDITIONER AND HEATER** 

BUMPERS: FR (COLOUR KEYED) & RR (DUAL TONE)

P.O.Box 6339 AF - 07, Block A, Samari retail Ras Al Khor3, Dubai - UAE Tel: + 917504996459 Mail: info@milele.com

CENTRE PILLAR GARNISH: BLACK

CHILD RESTRAINT SYSTEM: ISO-FIX+TOP TETHER ANCHOR