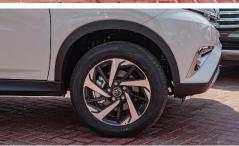

RPM; 13.87 KG-M/4200 RPM (SAE-NET) TRANSMISSION: 6 SPEED AUTOMATIC

SUSPENSION FR/ RR: MACPHERSON/ 5 LINK

**BRAKES: V.DISC /DRUM** 

FUEL TANK CAPACITY: 45 LTRS
TYRES: 215/60R17 ALLOY WHEELS

ABS+VSC+ ESS+HILL ASSIST
ACCESSORY CONNECTOR: 1 NO