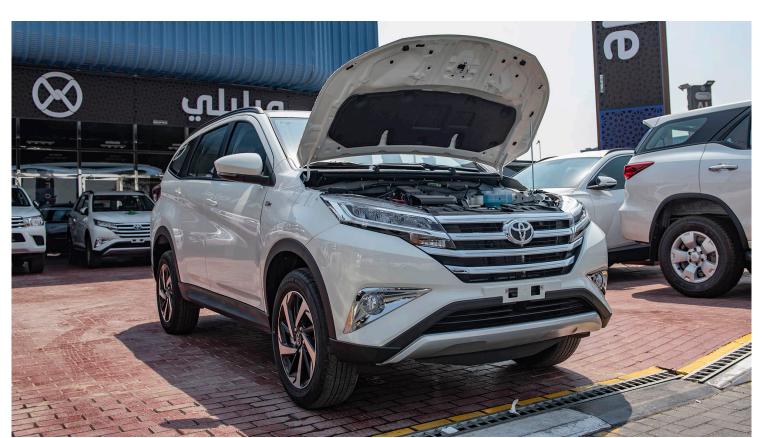

### (LHD) TOYOTA RUSH 1.5P AT MY2022

VEHICLE CODE: RUSH1.5P\_1

**TECHNICAL FEATURES** 

YEAR: 2022

**BRAND: TOYOTA** 

MODEL CODE: F800LE-GQMFG

ENGINE: 2NR, 1.5L PETROL, 4 CYL, 16V DOHC WITH EFI, DUAL VVTI ENGINE, EURO 2 103.3 HP/6000

RPM; 13.87 KG-M/4200 RPM (SAE-NET) TRANSMISSION: 6 SPEED AUTOMATIC

SUSPENSION FR/ RR: MACPHERSON/ 5 LINK

**BRAKES: V.DISC /DRUM** 

FUEL TANK CAPACITY: 45 LTRS
TYRES: 215/60R17 ALLOY WHEELS

ABS+VSC+ ESS+HILL ASSIST
ACCESSORY CONNECTOR: 1 NO