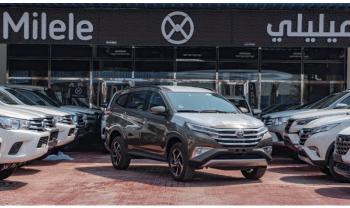

### (LHD) TOYOTA RUSH 1.5P AT MY2022

VEHICLE CODE: RUSH1.5P\_1

**TECHNICAL FEATURES** 

YEAR: 2022

**BRAND: TOYOTA** 

MODEL CODE: F800LE-GQMFG

ENGINE: 2NR, 1.5L PETROL, 4 CYL, 16V DOHC WITH EFI, DUAL VVTI ENGINE, EURO 2 103.3 HP/6000

RPM; 13.87 KG-M/4200 RPM (SAE-NET) TRANSMISSION: 6 SPEED AUTOMATIC

SUSPENSION FR/ RR: MACPHERSON/ 5 LINK

**BRAKES: V.DISC /DRUM** 

FUEL TANK CAPACITY: 45 LTRS
TYRES: 215/60R17 ALLOY WHEELS

ABS+VSC+ ESS+HILL ASSIST
ACCESSORY CONNECTOR: 1 NO

AIRBAGS: DRIVER + FRONT: PASSENGER+SIDE+CURTAIN

ANTI THEFT ENGINE IMMOBILISER + ALARM

ASSIST GRIP: FR1 1 (1NO) + RR 1 & RR 2 (2 NOS EACH)
AUDIO: AM/FM/ CD+USB+AUX+BLUETOOTH, 6 SPEAKERS

**AUTO AIR CONDITIONER AND HEATER** 

BUMPERS: FR (COLOUR KEYED) & RR (DUAL TONE)

P.O.Box 6339 AF - 07, Block A, Samari retail Ras Al Khor3, Dubai - UAE Tel: + 917504996459 Mail: info@milele.com

CENTRE PILLAR GARNISH: BLACK

CHILD RESTRAINT SYSTEM: ISO-FIX+TOP TETHER ANCHOR

DOOR ARM REST: TWO TONE W/ CHROME

DOOR INSIDE HANDLE: CHROME

DOOR OUTSIDE HANDLE: COLOUR KEYED

**DRIVER SEAT VERTICAL ADJUSTER** 

FLOOR MAT

FRONT FOG LAMP W/ CHROME BEZEL

FRONT GRILLE: CHROME FRONT SEAT BELT: P/T+F/L

**FUEL LID OPENER** 

**GLOVE BOX** 

INSIDE REAR-VIEW MIRROR: DAY/NIGHT

INSTRUMENT PANEL CENTRE CLUSTER: 2 - TONE WITH CHROME

INTERMITTENT WIPER

KEYLESS ENTRY W/ PUSH START

LED HEADLAMPS + CLEARANCE LAMPS

LED REAR COMBINATION LAMP

LUGGAGE ROOM LAMP

MULTI INFORMATION DISPLAY: LCD

POWER + COLOUR KEYED OUTER MIRRORS

POWER DOOR LOCK

POWER STEERING (EPS) W/ TILT

POWER WINDOW W/DRIVER SIDE JAM PROTECTION

**REAR FOG LAMP** 

REAR HEADREST: 2ND X 3, 3RD X 2 **REAR PARKING SENSORS (2 NOS)** REAR SEAT BELT: 3PELR X 3+3PELR X 2

REAR SEAT: 2ND ROW 60:40 WITH SLIDE+RECLINE /3RD ROW SEPARATE W/TUMBLE REAR SPOILER WITH LED HIGH

MOUNT STOP LAMP

**REAR WINDOW DEFOGGER** 

**ROOF RAIL** 

**ROOM LAMP: FR1+RR1** 

#### **SAFETY KIT**

SEAT BACK POCKETS: D+P SEAT MATERIAL: FABRIC SHARK FIN ANTENNA

SHIFT LEVER AND KNOB: URETHANE

SIDE SKIRTS

SPEEDOMETER WITH CHROME RINGS

STEERING WHEEL: URETHANE WITH AUDIO CONTROL

SUNVISOR DRIVER + PASSENGER (MR+LAMP) TIRE PRESSURE MONITORING SYSTEM (TPMS)

WINDSHIELD GLASS: GREEN