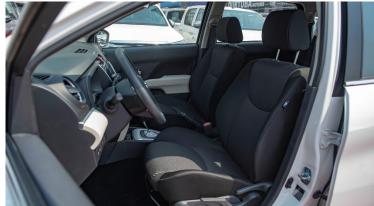

REAR SEAT: 2ND ROW 60:40 WITH SLIDE+RECLINE /3RD ROW SEPARATE W/TUMBLE REAR SPOILER WITH LED HIGH

MOUNT STOP LAMP

**REAR WINDOW DEFOGGER** 

**ROOF RAIL** 

**ROOM LAMP: FR1+RR1** 

#### **SAFETY KIT**

SEAT BACK POCKETS: D+P SEAT MATERIAL: FABRIC SHARK FIN ANTENNA

SHIFT LEVER AND KNOB: URETHANE

SIDE SKIRTS

SPEEDOMETER WITH CHROME RINGS

STEERING WHEEL: URETHANE WITH AUDIO CONTROL

SUNVISOR DRIVER + PASSENGER (MR+LAMP) TIRE PRESSURE MONITORING SYSTEM (TPMS)