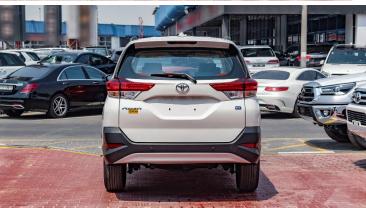

### (LHD) TOYOTA RUSH 1.5P AT MY2022

VEHICLE CODE: RUSH1.5P\_1

**TECHNICAL FEATURES** 

YEAR: 2022

**BRAND: TOYOTA** 

MODEL CODE: F800LE-GQMFG

ENGINE: 2NR, 1.5L PETROL, 4 CYL, 16V DOHC WITH EFI, DUAL VVTI ENGINE, EURO 2 103.3 HP/6000

**FUEL LID OPENER** 

**GLOVE BOX** 

INSIDE REAR-VIEW MIRROR: DAY/NIGHT

INSTRUMENT PANEL CENTRE CLUSTER: 2 - TONE WITH CHROME

INTERMITTENT WIPER

KEYLESS ENTRY W/ PUSH START

LED HEADLAMPS + CLEARANCE LAMPS

LED REAR COMBINATION LAMP

LUGGAGE ROOM LAMP

MULTI INFORMATION DISPLAY: LCD

POWER + COLOUR KEYED OUTER MIRRORS

POWER DOOR LOCK

POWER STEERING (EPS) W/ TILT

POWER WINDOW W/DRIVER SIDE JAM PROTECTION

**REAR FOG LAMP** 

REAR HEADREST: 2ND X 3, 3RD X 2 **REAR PARKING SENSORS (2 NOS)** REAR SEAT BELT: 3PELR X 3+3PELR X 2

REAR SEAT: 2ND ROW 60:40 WITH SLIDE+RECLINE /3RD ROW SEPARATE W/TUMBLE REAR SPOILER WITH LED HIGH

MOUNT STOP LAMP

**REAR WINDOW DEFOGGER** 

**ROOF RAIL** 

**ROOM LAMP: FR1+RR1** 