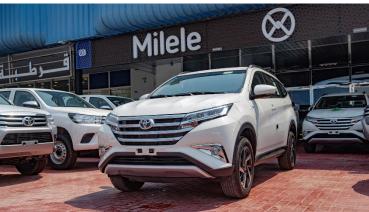

### (LHD) TOYOTA RUSH 1.5P AT MY2022

VEHICLE CODE: RUSH1.5P\_1

**TECHNICAL FEATURES** 

YEAR: 2022

**BRAND: TOYOTA** 

MODEL CODE: F800LE-GQMFG

ENGINE: 2NR, 1.5L PETROL, 4 CYL, 16V DOHC WITH EFI, DUAL VVTI ENGINE, EURO 2 103.3 HP/6000