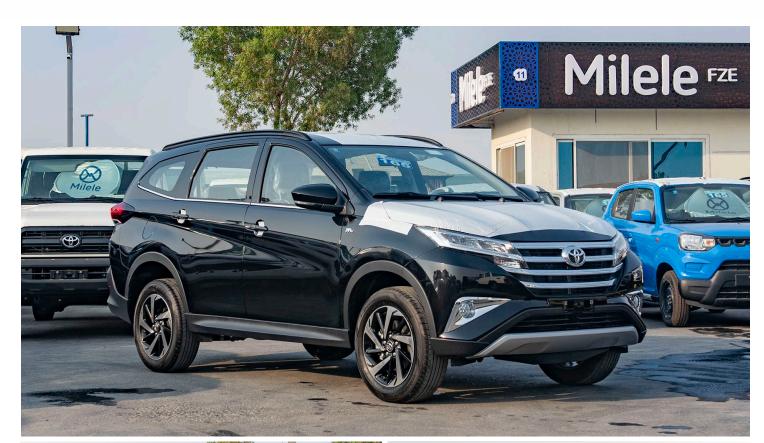

### (LHD) TOYOTA RUSH 1.5P AT MY2022

VEHICLE CODE: RUSH1.5P\_1

**TECHNICAL FEATURES** 

YEAR: 2022

**BRAND: TOYOTA** 

MODEL CODE: F800LE-GQMFG

ENGINE: 2NR, 1.5L PETROL, 4 CYL, 16V DOHC WITH EFI, DUAL VVTI ENGINE, EURO 2 103.3 HP/6000

**FUEL LID OPENER** 

**GLOVE BOX** 

INSIDE REAR-VIEW MIRROR: DAY/NIGHT

INSTRUMENT PANEL CENTRE CLUSTER: 2 - TONE WITH CHROME

INTERMITTENT WIPER

KEYLESS ENTRY W/ PUSH START

LED HEADLAMPS + CLEARANCE LAMPS

LED REAR COMBINATION LAMP