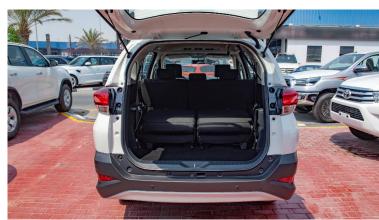

REAR SEAT: 2ND ROW 60:40 WITH SLIDE+RECLINE /3RD ROW SEPARATE W/TUMBLE REAR SPOILER WITH LED HIGH

MOUNT STOP LAMP

**REAR WINDOW DEFOGGER** 

**ROOF RAIL** 

**ROOM LAMP: FR1+RR1** 