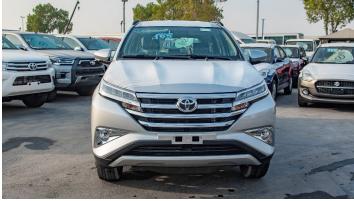

### (LHD) TOYOTA RUSH 1.5P AT MY2022

VEHICLE CODE: RUSH1.5P\_1

**TECHNICAL FEATURES** 

YEAR: 2022

**BRAND: TOYOTA** 

MODEL CODE: F800LE-GQMFG

ENGINE: 2NR, 1.5L PETROL, 4 CYL, 16V DOHC WITH EFI, DUAL VVTI ENGINE, EURO 2 103.3 HP/6000

RPM; 13.87 KG-M/4200 RPM (SAE-NET) TRANSMISSION: 6 SPEED AUTOMATIC

SUSPENSION FR/ RR: MACPHERSON/ 5 LINK

**BRAKES: V.DISC /DRUM** 

FUEL TANK CAPACITY: 45 LTRS
TYRES: 215/60R17 ALLOY WHEELS

ABS+VSC+ ESS+HILL ASSIST
ACCESSORY CONNECTOR: 1 NO

AIRBAGS: DRIVER + FRONT: PASSENGER+SIDE+CURTAIN

ANTI THEFT ENGINE IMMOBILISER + ALARM

ASSIST GRIP: FR1 1 (1NO) + RR 1 & RR 2 (2 NOS EACH)
AUDIO: AM/FM/ CD+USB+AUX+BLUETOOTH, 6 SPEAKERS

**AUTO AIR CONDITIONER AND HEATER** 

BUMPERS: FR (COLOUR KEYED) & RR (DUAL TONE)

P.O.Box 6339 AF - 07, Block A, Samari retail Ras Al Khor3, Dubai - UAE Tel: + 917504996459 Mail: info@milele.com

CENTRE PILLAR GARNISH: BLACK

CHILD RESTRAINT SYSTEM: ISO-FIX+TOP TETHER ANCHOR

DOOR ARM REST: TWO TONE W/ CHROME

DOOR INSIDE HANDLE: CHROME

DOOR OUTSIDE HANDLE: COLOUR KEYED

**DRIVER SEAT VERTICAL ADJUSTER** 

FLOOR MAT

FRONT FOG LAMP W/ CHROME BEZEL

FRONT GRILLE: CHROME FRONT SEAT BELT: P/T+F/L

**FUEL LID OPENER** 

**GLOVE BOX** 

INSIDE REAR-VIEW MIRROR: DAY/NIGHT

INSTRUMENT PANEL CENTRE CLUSTER: 2 - TONE WITH CHROME

INTERMITTENT WIPER

KEYLESS ENTRY W/ PUSH START

LED HEADLAMPS + CLEARANCE LAMPS

LED REAR COMBINATION LAMP

LUGGAGE ROOM LAMP

MULTI INFORMATION DISPLAY: LCD

POWER + COLOUR KEYED OUTER MIRRORS

POWER DOOR LOCK

POWER STEERING (EPS) W/ TILT

POWER WINDOW W/DRIVER SIDE JAM PROTECTION

**REAR FOG LAMP** 

REAR HEADREST: 2ND X 3, 3RD X 2 **REAR PARKING SENSORS (2 NOS)** REAR SEAT BELT: 3PELR X 3+3PELR X 2

REAR SEAT: 2ND ROW 60:40 WITH SLIDE+RECLINE /3RD ROW SEPARATE W/TUMBLE REAR SPOILER WITH LED HIGH

MOUNT STOP LAMP

**REAR WINDOW DEFOGGER** 

**ROOF RAIL** 

**ROOM LAMP: FR1+RR1** 

#### **SAFETY KIT**

SEAT BACK POCKETS: D+P SEAT MATERIAL: FABRIC SHARK FIN ANTENNA

SHIFT LEVER AND KNOB: URETHANE

SIDE SKIRTS

SPEEDOMETER WITH CHROME RINGS

STEERING WHEEL: URETHANE WITH AUDIO CONTROL

SUNVISOR DRIVER + PASSENGER (MR+LAMP) TIRE PRESSURE MONITORING SYSTEM (TPMS)

WINDSHIELD GLASS: GREEN