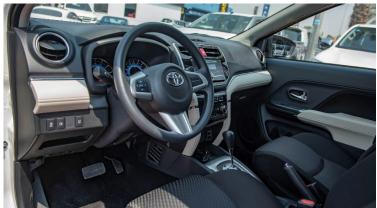

**FUEL LID OPENER** 

**GLOVE BOX** 

INSIDE REAR-VIEW MIRROR: DAY/NIGHT

INSTRUMENT PANEL CENTRE CLUSTER: 2 - TONE WITH CHROME

INTERMITTENT WIPER

KEYLESS ENTRY W/ PUSH START

LED HEADLAMPS + CLEARANCE LAMPS

LED REAR COMBINATION LAMP

LUGGAGE ROOM LAMP

MULTI INFORMATION DISPLAY: LCD

POWER + COLOUR KEYED OUTER MIRRORS

POWER DOOR LOCK

POWER STEERING (EPS) W/ TILT

POWER WINDOW W/DRIVER SIDE JAM PROTECTION

**REAR FOG LAMP** 

REAR HEADREST: 2ND X 3, 3RD X 2 **REAR PARKING SENSORS (2 NOS)** REAR SEAT BELT: 3PELR X 3+3PELR X 2

#### **SAFETY KIT**

SEAT BACK POCKETS: D+P SEAT MATERIAL: FABRIC SHARK FIN ANTENNA

SHIFT LEVER AND KNOB: URETHANE

SIDE SKIRTS

SPEEDOMETER WITH CHROME RINGS

STEERING WHEEL: URETHANE WITH AUDIO CONTROL

SUNVISOR DRIVER + PASSENGER (MR+LAMP) TIRE PRESSURE MONITORING SYSTEM (TPMS)