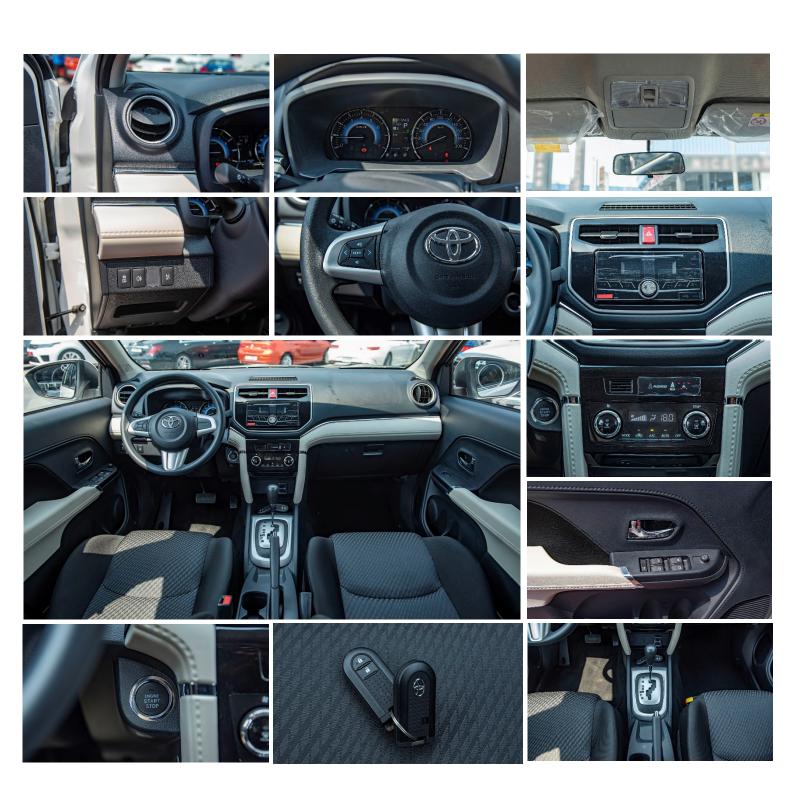

AIRBAGS: DRIVER + FRONT: PASSENGER+SIDE+CURTAIN

ANTI THEFT ENGINE IMMOBILISER + ALARM

ASSIST GRIP: FR1 1 (1NO) + RR 1 & RR 2 (2 NOS EACH)
AUDIO: AM/FM/ CD+USB+AUX+BLUETOOTH, 6 SPEAKERS

**AUTO AIR CONDITIONER AND HEATER** 

DOOR ARM REST: TWO TONE W/ CHROME

DOOR INSIDE HANDLE: CHROME

DOOR OUTSIDE HANDLE: COLOUR KEYED

**DRIVER SEAT VERTICAL ADJUSTER** 

FLOOR MAT

FRONT FOG LAMP W/ CHROME BEZEL

FRONT GRILLE: CHROME FRONT SEAT BELT: P/T+F/L

**FUEL LID OPENER** 

**GLOVE BOX** 

INSIDE REAR-VIEW MIRROR: DAY/NIGHT

INSTRUMENT PANEL CENTRE CLUSTER: 2 - TONE WITH CHROME

INTERMITTENT WIPER

KEYLESS ENTRY W/ PUSH START

LED HEADLAMPS + CLEARANCE LAMPS

LED REAR COMBINATION LAMP

LUGGAGE ROOM LAMP

MULTI INFORMATION DISPLAY: LCD

POWER + COLOUR KEYED OUTER MIRRORS

POWER DOOR LOCK

POWER STEERING (EPS) W/ TILT

POWER WINDOW W/DRIVER SIDE JAM PROTECTION

**REAR FOG LAMP** 

REAR HEADREST: 2ND X 3, 3RD X 2 **REAR PARKING SENSORS (2 NOS)** REAR SEAT BELT: 3PELR X 3+3PELR X 2

#### **SAFETY KIT**

SEAT BACK POCKETS: D+P SEAT MATERIAL: FABRIC SHARK FIN ANTENNA

SHIFT LEVER AND KNOB: URETHANE

SIDE SKIRTS

SPEEDOMETER WITH CHROME RINGS

STEERING WHEEL: URETHANE WITH AUDIO CONTROL

SUNVISOR DRIVER + PASSENGER (MR+LAMP) TIRE PRESSURE MONITORING SYSTEM (TPMS)