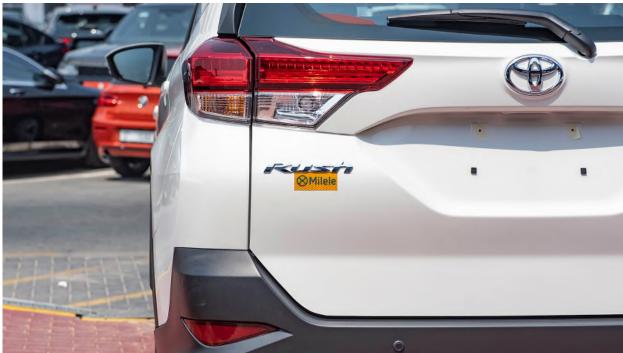

### (LHD) TOYOTA RUSH 1.5P AT MY2022

VEHICLE CODE: RUSH1.5P\_1

**TECHNICAL FEATURES** 

YEAR: 2022

**BRAND: TOYOTA** 

MODEL CODE: F800LE-GQMFG

ENGINE: 2NR, 1.5L PETROL, 4 CYL, 16V DOHC WITH EFI, DUAL VVTI ENGINE, EURO 2 103.3 HP/6000

LUGGAGE ROOM LAMP

MULTI INFORMATION DISPLAY: LCD

POWER + COLOUR KEYED OUTER MIRRORS

POWER DOOR LOCK

POWER STEERING (EPS) W/ TILT

POWER WINDOW W/DRIVER SIDE JAM PROTECTION

**REAR FOG LAMP** 

REAR HEADREST: 2ND X 3, 3RD X 2 **REAR PARKING SENSORS (2 NOS)** REAR SEAT BELT: 3PELR X 3+3PELR X 2