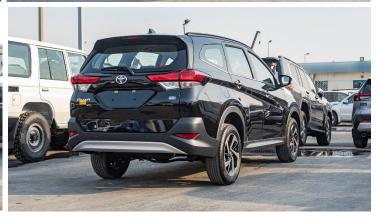

BUMPERS: FR (COLOUR KEYED) & RR (DUAL TONE)

P.O.Box 6339 AF - 07, Block A, Samari retail Ras Al Khor3, Dubai - UAE Tel: + 917504996459 Mail: info@milele.com

CENTRE PILLAR GARNISH: BLACK

CHILD RESTRAINT SYSTEM: ISO-FIX+TOP TETHER ANCHOR

DOOR ARM REST: TWO TONE W/ CHROME

DOOR INSIDE HANDLE: CHROME

DOOR OUTSIDE HANDLE: COLOUR KEYED

**DRIVER SEAT VERTICAL ADJUSTER** 

FLOOR MAT

FRONT FOG LAMP W/ CHROME BEZEL

FRONT GRILLE: CHROME FRONT SEAT BELT: P/T+F/L

**FUEL LID OPENER** 

**GLOVE BOX** 

INSIDE REAR-VIEW MIRROR: DAY/NIGHT

INSTRUMENT PANEL CENTRE CLUSTER: 2 - TONE WITH CHROME

INTERMITTENT WIPER

KEYLESS ENTRY W/ PUSH START

LED HEADLAMPS + CLEARANCE LAMPS

LED REAR COMBINATION LAMP