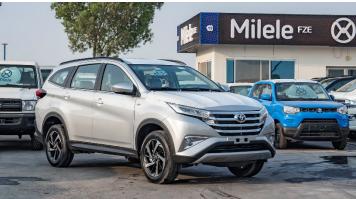

### (LHD) TOYOTA RUSH 1.5P AT MY2022

VEHICLE CODE: RUSH1.5P\_1

**TECHNICAL FEATURES** 

YEAR: 2022

**BRAND: TOYOTA** 

MODEL CODE: F800LE-GQMFG

ENGINE: 2NR, 1.5L PETROL, 4 CYL, 16V DOHC WITH EFI, DUAL VVTI ENGINE, EURO 2 103.3 HP/6000