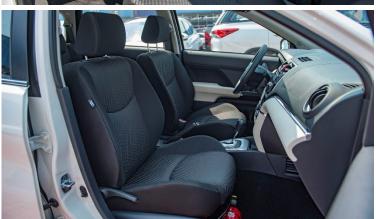

REAR SEAT: 2ND ROW 60:40 WITH SLIDE+RECLINE /3RD ROW SEPARATE W/TUMBLE REAR SPOILER WITH LED HIGH

MOUNT STOP LAMP

**REAR WINDOW DEFOGGER** 

**ROOF RAIL** 

**ROOM LAMP: FR1+RR1** 

#### **SAFETY KIT**

SEAT BACK POCKETS: D+P SEAT MATERIAL: FABRIC SHARK FIN ANTENNA

SHIFT LEVER AND KNOB: URETHANE

SIDE SKIRTS

SPEEDOMETER WITH CHROME RINGS

STEERING WHEEL: URETHANE WITH AUDIO CONTROL

SUNVISOR DRIVER + PASSENGER (MR+LAMP) TIRE PRESSURE MONITORING SYSTEM (TPMS)