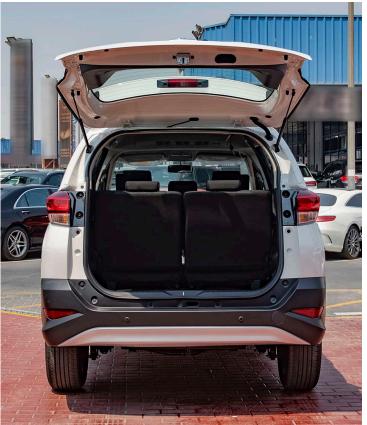

LUGGAGE ROOM LAMP

MULTI INFORMATION DISPLAY: LCD

POWER + COLOUR KEYED OUTER MIRRORS

POWER DOOR LOCK

POWER STEERING (EPS) W/ TILT

POWER WINDOW W/DRIVER SIDE JAM PROTECTION

**REAR FOG LAMP** 

REAR HEADREST: 2ND X 3, 3RD X 2 **REAR PARKING SENSORS (2 NOS)** REAR SEAT BELT: 3PELR X 3+3PELR X 2

REAR SEAT: 2ND ROW 60:40 WITH SLIDE+RECLINE /3RD ROW SEPARATE W/TUMBLE REAR SPOILER WITH LED HIGH

MOUNT STOP LAMP

**REAR WINDOW DEFOGGER** 

**ROOF RAIL** 

**ROOM LAMP: FR1+RR1** 