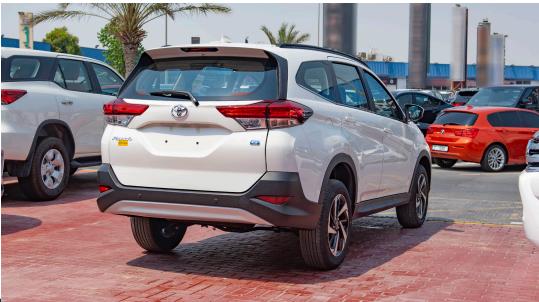

### (LHD) TOYOTA RUSH 1.5P AT MY2022

VEHICLE CODE: RUSH1.5P\_1

**TECHNICAL FEATURES** 

YEAR: 2022

**BRAND: TOYOTA** 

MODEL CODE: F800LE-GQMFG

ENGINE: 2NR, 1.5L PETROL, 4 CYL, 16V DOHC WITH EFI, DUAL VVTI ENGINE, EURO 2 103.3 HP/6000

**FUEL LID OPENER** 

**GLOVE BOX** 

INSIDE REAR-VIEW MIRROR: DAY/NIGHT

INSTRUMENT PANEL CENTRE CLUSTER: 2 - TONE WITH CHROME

INTERMITTENT WIPER

KEYLESS ENTRY W/ PUSH START

LED HEADLAMPS + CLEARANCE LAMPS

LED REAR COMBINATION LAMP

LUGGAGE ROOM LAMP

MULTI INFORMATION DISPLAY: LCD

POWER + COLOUR KEYED OUTER MIRRORS

POWER DOOR LOCK

POWER STEERING (EPS) W/ TILT

POWER WINDOW W/DRIVER SIDE JAM PROTECTION

**REAR FOG LAMP** 

REAR HEADREST: 2ND X 3, 3RD X 2 **REAR PARKING SENSORS (2 NOS)** REAR SEAT BELT: 3PELR X 3+3PELR X 2

REAR SEAT: 2ND ROW 60:40 WITH SLIDE+RECLINE /3RD ROW SEPARATE W/TUMBLE REAR SPOILER WITH LED HIGH

MOUNT STOP LAMP

**REAR WINDOW DEFOGGER** 

**ROOF RAIL** 

**ROOM LAMP: FR1+RR1** 