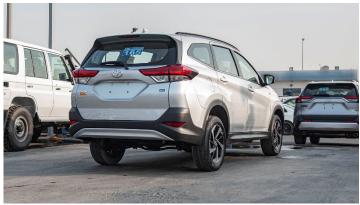

### (LHD) TOYOTA RUSH 1.5P AT MY2022

VEHICLE CODE: RUSH1.5P\_1

**TECHNICAL FEATURES** 

YEAR: 2022

**BRAND: TOYOTA** 

MODEL CODE: F800LE-GQMFG

ENGINE: 2NR, 1.5L PETROL, 4 CYL, 16V DOHC WITH EFI, DUAL VVTI ENGINE, EURO 2 103.3 HP/6000

RPM; 13.87 KG-M/4200 RPM (SAE-NET) TRANSMISSION: 6 SPEED AUTOMATIC

SUSPENSION FR/ RR: MACPHERSON/ 5 LINK

**BRAKES: V.DISC /DRUM** 

FUEL TANK CAPACITY: 45 LTRS
TYRES: 215/60R17 ALLOY WHEELS

ABS+VSC+ ESS+HILL ASSIST
ACCESSORY CONNECTOR: 1 NO

AIRBAGS: DRIVER + FRONT: PASSENGER+SIDE+CURTAIN

ANTI THEFT ENGINE IMMOBILISER + ALARM

ASSIST GRIP: FR1 1 (1NO) + RR 1 & RR 2 (2 NOS EACH)
AUDIO: AM/FM/ CD+USB+AUX+BLUETOOTH, 6 SPEAKERS

**AUTO AIR CONDITIONER AND HEATER** 

BUMPERS: FR (COLOUR KEYED) & RR (DUAL TONE)

P.O.Box 6339 AF - 07, Block A, Samari retail Ras Al Khor3, Dubai - UAE Tel: + 917504996459 Mail: info@milele.com

CENTRE PILLAR GARNISH: BLACK

CHILD RESTRAINT SYSTEM: ISO-FIX+TOP TETHER ANCHOR