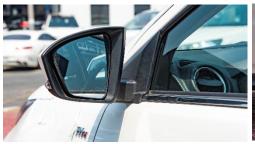

LUGGAGE ROOM LAMP

MULTI INFORMATION DISPLAY: LCD

POWER + COLOUR KEYED OUTER MIRRORS

POWER DOOR LOCK

POWER STEERING (EPS) W/ TILT

POWER WINDOW W/DRIVER SIDE JAM PROTECTION

**REAR FOG LAMP** 

REAR HEADREST: 2ND X 3, 3RD X 2 **REAR PARKING SENSORS (2 NOS)** REAR SEAT BELT: 3PELR X 3+3PELR X 2