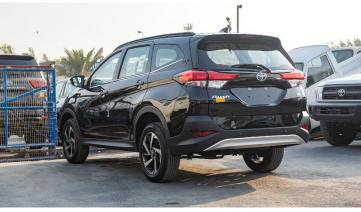

### (LHD) TOYOTA RUSH 1.5P AT MY2022

VEHICLE CODE: RUSH1.5P\_1

**TECHNICAL FEATURES** 

YEAR: 2022

**BRAND: TOYOTA** 

MODEL CODE: F800LE-GQMFG

ENGINE: 2NR, 1.5L PETROL, 4 CYL, 16V DOHC WITH EFI, DUAL VVTI ENGINE, EURO 2 103.3 HP/6000

RPM; 13.87 KG-M/4200 RPM (SAE-NET) TRANSMISSION: 6 SPEED AUTOMATIC

SUSPENSION FR/ RR: MACPHERSON/ 5 LINK

**BRAKES: V.DISC /DRUM** 

FUEL TANK CAPACITY: 45 LTRS
TYRES: 215/60R17 ALLOY WHEELS

ABS+VSC+ ESS+HILL ASSIST
ACCESSORY CONNECTOR: 1 NO

AIRBAGS: DRIVER + FRONT: PASSENGER+SIDE+CURTAIN

ANTI THEFT ENGINE IMMOBILISER + ALARM

ASSIST GRIP: FR1 1 (1NO) + RR 1 & RR 2 (2 NOS EACH)
AUDIO: AM/FM/ CD+USB+AUX+BLUETOOTH, 6 SPEAKERS

**AUTO AIR CONDITIONER AND HEATER** 