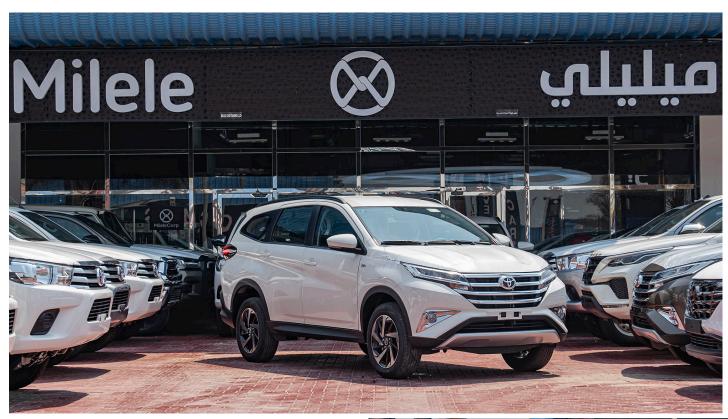

LUGGAGE ROOM LAMP

MULTI INFORMATION DISPLAY: LCD

POWER + COLOUR KEYED OUTER MIRRORS

POWER DOOR LOCK

POWER STEERING (EPS) W/ TILT

POWER WINDOW W/DRIVER SIDE JAM PROTECTION

**REAR FOG LAMP** 

REAR HEADREST: 2ND X 3, 3RD X 2 **REAR PARKING SENSORS (2 NOS)** REAR SEAT BELT: 3PELR X 3+3PELR X 2

REAR SEAT: 2ND ROW 60:40 WITH SLIDE+RECLINE /3RD ROW SEPARATE W/TUMBLE REAR SPOILER WITH LED HIGH

MOUNT STOP LAMP

**REAR WINDOW DEFOGGER** 

**ROOF RAIL** 

**ROOM LAMP: FR1+RR1** 

#### **SAFETY KIT**

SEAT BACK POCKETS: D+P SEAT MATERIAL: FABRIC SHARK FIN ANTENNA

SHIFT LEVER AND KNOB: URETHANE

SIDE SKIRTS

SPEEDOMETER WITH CHROME RINGS

STEERING WHEEL: URETHANE WITH AUDIO CONTROL

SUNVISOR DRIVER + PASSENGER (MR+LAMP) TIRE PRESSURE MONITORING SYSTEM (TPMS)