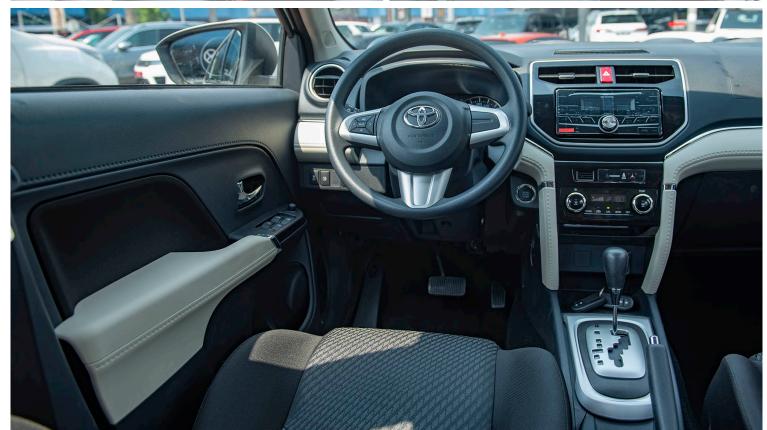

**FUEL LID OPENER** 

**GLOVE BOX** 

INSIDE REAR-VIEW MIRROR: DAY/NIGHT

INSTRUMENT PANEL CENTRE CLUSTER: 2 - TONE WITH CHROME

INTERMITTENT WIPER

KEYLESS ENTRY W/ PUSH START

LED HEADLAMPS + CLEARANCE LAMPS

LED REAR COMBINATION LAMP

LUGGAGE ROOM LAMP

MULTI INFORMATION DISPLAY: LCD

POWER + COLOUR KEYED OUTER MIRRORS

POWER DOOR LOCK

POWER STEERING (EPS) W/ TILT

POWER WINDOW W/DRIVER SIDE JAM PROTECTION

**REAR FOG LAMP** 

REAR HEADREST: 2ND X 3, 3RD X 2 **REAR PARKING SENSORS (2 NOS)** REAR SEAT BELT: 3PELR X 3+3PELR X 2

#### **SAFETY KIT**

SEAT BACK POCKETS: D+P SEAT MATERIAL: FABRIC SHARK FIN ANTENNA

SHIFT LEVER AND KNOB: URETHANE

SIDE SKIRTS

SPEEDOMETER WITH CHROME RINGS

STEERING WHEEL: URETHANE WITH AUDIO CONTROL

SUNVISOR DRIVER + PASSENGER (MR+LAMP) TIRE PRESSURE MONITORING SYSTEM (TPMS)