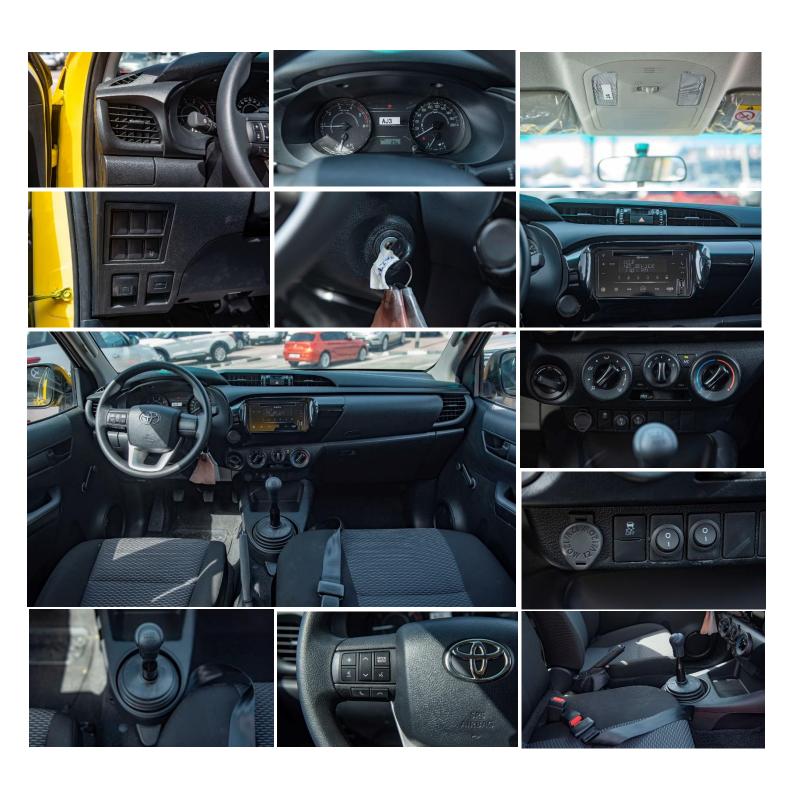

#### **ELECTRICAL**

AC/HEATER: WITH/WITH ANTENNA: SHORT POLE

AUDIO: CD, USB, AUX, BT, 2 SPK POWER DOOR LOCK: WITHOUT POWER WINDOW: WITHOUT

RADIO: AM/FM WIPER FR: MIST

@MileleMotors

#### INTERIOR

CONSOLE BOX: SMALL CONSOLE BOX FOR BENCH SEATS

FR. SEAT

Fr. SEAT BELT: 3PELRx2 W/PT & FL + 2PNRx1

**VERTICAL SEAT ADJUSTER: WITHOUT** 

RR. SEAT

Rr. SEAT BELT: 3PELRx2+2PNRx1

**HEAD REST: WITH (2 No.)** 

**CENTRE ARMREST: WITHOUT** 

DIGITAL CLOCK: WITH

INNER REAR VIEW MIRROR: DAY/NIGHT

**SEAT MATERIAL: FABRIC SEATING CAPACITY: 6** 

SUN VISOR: D(W/HOLDER) + P

**TACHOMETER: WITH** 

#### **OTHERS**

LIGHT CONTROL SYSTEM: WITHOUT ANTI-THEFT IMMOBILISER: WITH **BACK VIEW CAMERA: WITHOUT** 

BADGE\*: DLX\*

HEADLAMP: MULTI REFLECTOR HALOGEN

**MUFFLER CUTTER\*: WITHOUT** MULTI INFO DISPLAY: WITHOUT

**RADIATOR GRILLE: CHROME + SILVER** 

**REAR FOG LAMP: WITH** 

**REAR WINDOW: SLIDE TYPE** 

**SAFETY KIT \*: WITH** 

SHIFT LEVER KNOB: URETHANE

STEERING WHEEL: URETHANE W/ CONTROL SWITCHES, SILVER

DECK TYPE: J'DECK WITH GUARD FRAME