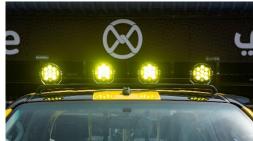

TYRE PRESSURE MONITORING SYSTEM: WITH

PAINTED IN BLACK AND YELLOW

**FOLLOW ME SIGN** 

VHF RADIO INSTALLED.