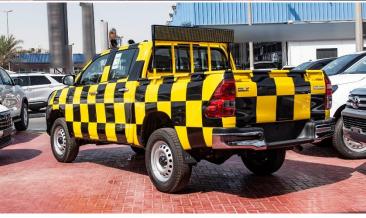

TYRE PRESSURE MONITORING SYSTEM: WITH

PAINTED IN BLACK AND YELLOW

**FOLLOW ME SIGN** 

VHF RADIO INSTALLED.