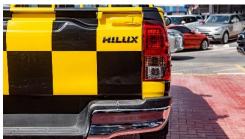

# (LHD) Toyota Hilux DC 4x4 2.4D MT Aerodrome

VEHICLE CODE: jWy
BASIC INFORMATION
MODEL: HILUX 4WD D/C

**MAKE:** TOYOTA

**GRADE**: HILUX D/C 4WD DSL DLX-E **KATASHIKI**: GUN125L-DTFLXV

**BODY TYPE: PICKUP** 

TYRE PRESSURE MONITORING SYSTEM: WITH

PAINTED IN BLACK AND YELLOW

**FOLLOW ME SIGN** 

VHF RADIO INSTALLED.