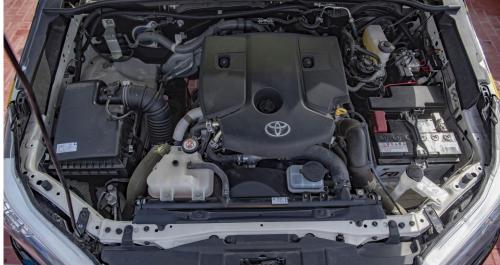

### **ENGINE & DRIVETRAIN**

**DISPLACEMENT cc: 2393** 

HP SAE (Net): 148

TORQUE KgM SAE (Net): 40.8

TYPE: 4 CYL,16V, DOHC

FUEL SYSTEM: EFI W/ COMMON RAIL& INTERCOOLER (EURO4 W/OBD)

**FUEL TYPE: DIESEL** 

CATALYTIC CONVERTER: WITH

T/M: 6-SPEED M/T

4WD OPTIONS: PART-TIME DIFF. OPTION: WITHOUT