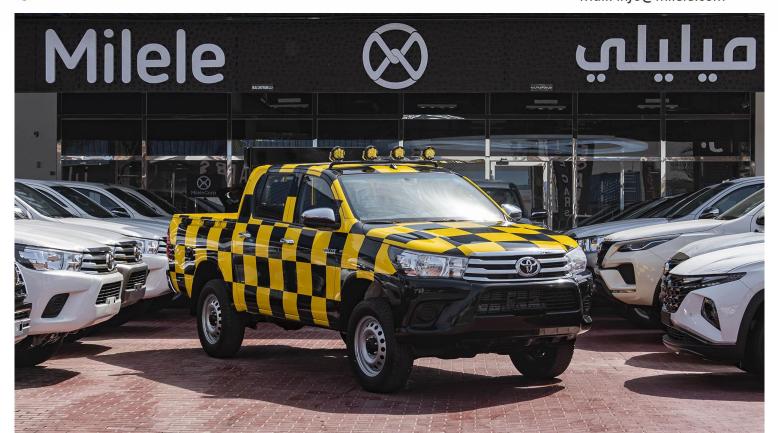

# (LHD) Toyota Hilux DC 4x4 2.4D MT Aerodrome

VEHICLE CODE: jWy
BASIC INFORMATION
MODEL: HILUX 4WD D/C

**MAKE:** TOYOTA

**GRADE**: HILUX D/C 4WD DSL DLX-E **KATASHIKI**: GUN125L-DTFLXV

**BODY TYPE: PICKUP** 

TYRE PRESSURE MONITORING SYSTEM: WITH

PAINTED IN BLACK AND YELLOW

**FOLLOW ME SIGN** 

VHF RADIO INSTALLED.