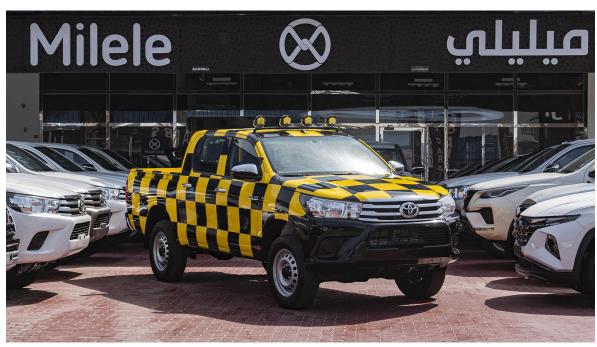

TYRE PRESSURE MONITORING SYSTEM: WITH

PAINTED IN BLACK AND YELLOW

**FOLLOW ME SIGN** 

VHF RADIO INSTALLED.