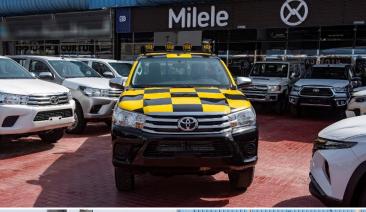

# (LHD) Toyota Hilux DC 4x4 2.4D MT Aerodrome

VEHICLE CODE: jWy
BASIC INFORMATION
MODEL: HILUX 4WD D/C

**MAKE:** TOYOTA

**GRADE**: HILUX D/C 4WD DSL DLX-E **KATASHIKI**: GUN125L-DTFLXV

**BODY TYPE: PICKUP** 

TYRE PRESSURE MONITORING SYSTEM: WITH

PAINTED IN BLACK AND YELLOW

**FOLLOW ME SIGN** 

VHF RADIO INSTALLED.