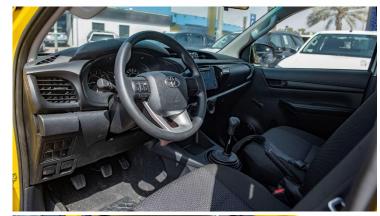

#### INTERIOR

CONSOLE BOX: SMALL CONSOLE BOX FOR BENCH SEATS

FR. SEAT

Fr. SEAT BELT: 3PELRx2 W/PT & FL + 2PNRx1

**VERTICAL SEAT ADJUSTER: WITHOUT** 

RR. SEAT

Rr. SEAT BELT: 3PELRx2+2PNRx1

**HEAD REST: WITH (2 No.)** 

**CENTRE ARMREST: WITHOUT** 

DIGITAL CLOCK: WITH

INNER REAR VIEW MIRROR: DAY/NIGHT

**SEAT MATERIAL: FABRIC SEATING CAPACITY: 6** 

SUN VISOR: D(W/HOLDER) + P

**TACHOMETER: WITH** 