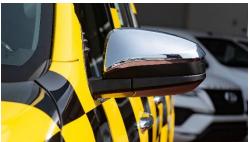

**COLOUR KEYED: CHROME PLATED** 

**POWER: WITHOUT** 

SIDESTEP: WITHOUT

SIDE STRIPE \*: WITHOUT

WINDSHIELD GLASS: GREEN LAMINATED W/TOP SHADE