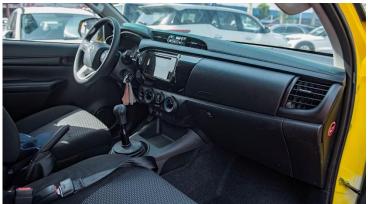

#### **ELECTRICAL**

AC/HEATER: WITH/WITH ANTENNA: SHORT POLE

AUDIO: CD, USB, AUX, BT, 2 SPK POWER DOOR LOCK: WITHOUT POWER WINDOW: WITHOUT

RADIO: AM/FM WIPER FR: MIST

@MileleMotors

**CENTRE ARMREST: WITHOUT** 

DIGITAL CLOCK: WITH

INNER REAR VIEW MIRROR: DAY/NIGHT

**SEAT MATERIAL: FABRIC SEATING CAPACITY: 6** 

SUN VISOR: D(W/HOLDER) + P

**TACHOMETER: WITH** 