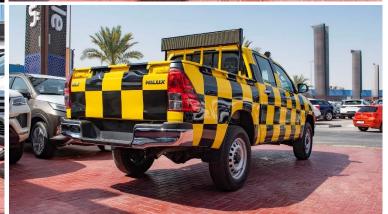

TYRE PRESSURE MONITORING SYSTEM: WITH

PAINTED IN BLACK AND YELLOW

**FOLLOW ME SIGN** 

VHF RADIO INSTALLED.