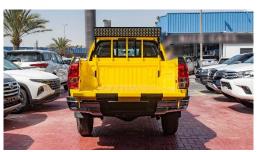

#### **EXTERIOR**

**BUMPER** 

Fr. & Rr.: COLOUR KEYED / STEEL STEP CHROME

DOOR HANDLES: CHROME PLATED

MUD GUARDS

Fr. & Rr.: REAR \*

HIGH MOUNT STOP LAMP: WITHOUT

**OUTER MIRROR** 