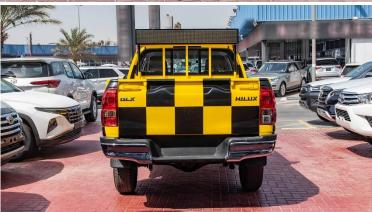

TYRE PRESSURE MONITORING SYSTEM: WITH

PAINTED IN BLACK AND YELLOW

**FOLLOW ME SIGN** 

VHF RADIO INSTALLED.