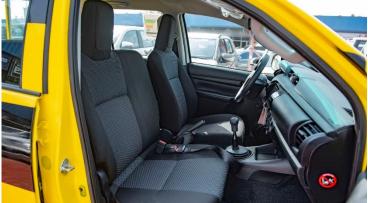

T/M: 6-SPEED M/T

4WD OPTIONS: PART-TIME DIFF. OPTION: WITHOUT

#### INTERIOR

CONSOLE BOX: SMALL CONSOLE BOX FOR BENCH SEATS

FR. SEAT

Fr. SEAT BELT: 3PELRx2 W/PT & FL + 2PNRx1

**VERTICAL SEAT ADJUSTER: WITHOUT** 

RR. SEAT

Rr. SEAT BELT: 3PELRx2+2PNRx1

**HEAD REST: WITH (2 No.)** 

**CENTRE ARMREST: WITHOUT** 

DIGITAL CLOCK: WITH

INNER REAR VIEW MIRROR: DAY/NIGHT

**SEAT MATERIAL: FABRIC SEATING CAPACITY: 6** 

SUN VISOR: D(W/HOLDER) + P

**TACHOMETER: WITH** 