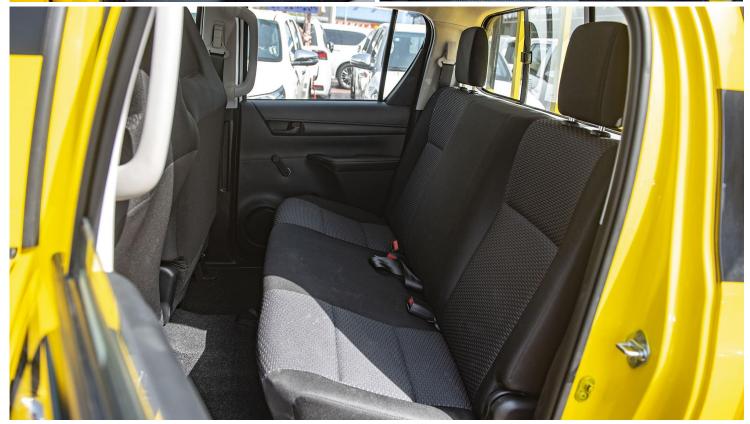

#### INTERIOR

CONSOLE BOX: SMALL CONSOLE BOX FOR BENCH SEATS

FR. SEAT

Fr. SEAT BELT: 3PELRx2 W/PT & FL + 2PNRx1

**VERTICAL SEAT ADJUSTER: WITHOUT** 

RR. SEAT

Rr. SEAT BELT: 3PELRx2+2PNRx1

**HEAD REST: WITH (2 No.)** 

**CENTRE ARMREST: WITHOUT** 

DIGITAL CLOCK: WITH

INNER REAR VIEW MIRROR: DAY/NIGHT

**SEAT MATERIAL: FABRIC SEATING CAPACITY: 6** 

SUN VISOR: D(W/HOLDER) + P

**TACHOMETER: WITH** 