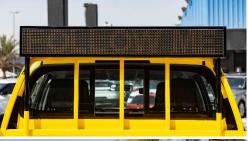

TYRE PRESSURE MONITORING SYSTEM: WITH

PAINTED IN BLACK AND YELLOW

**FOLLOW ME SIGN** 

VHF RADIO INSTALLED.