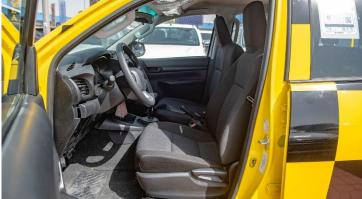

#### INTERIOR

CONSOLE BOX: SMALL CONSOLE BOX FOR BENCH SEATS

FR. SEAT

Fr. SEAT BELT: 3PELRx2 W/PT & FL + 2PNRx1

**VERTICAL SEAT ADJUSTER: WITHOUT** 

RR. SEAT

Rr. SEAT BELT: 3PELRx2+2PNRx1

**HEAD REST: WITH (2 No.)** 

**CENTRE ARMREST: WITHOUT** 

DIGITAL CLOCK: WITH

INNER REAR VIEW MIRROR: DAY/NIGHT

**SEAT MATERIAL: FABRIC SEATING CAPACITY: 6** 

SUN VISOR: D(W/HOLDER) + P

**TACHOMETER: WITH** 