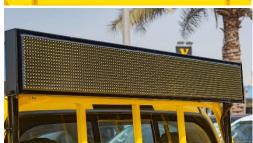

TYRE PRESSURE MONITORING SYSTEM: WITH

PAINTED IN BLACK AND YELLOW

**FOLLOW ME SIGN** 

VHF RADIO INSTALLED.