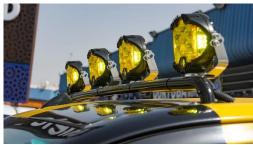

TYRE PRESSURE MONITORING SYSTEM: WITH

PAINTED IN BLACK AND YELLOW

**FOLLOW ME SIGN** 

VHF RADIO INSTALLED.