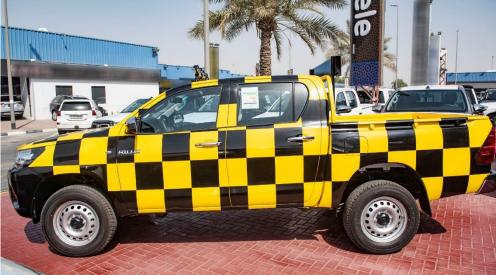

# (LHD) Toyota Hilux DC 4x4 2.4D MT Aerodrome

VEHICLE CODE: jWy
BASIC INFORMATION
MODEL: HILUX 4WD D/C

**MAKE:** TOYOTA

**GRADE**: HILUX D/C 4WD DSL DLX-E **KATASHIKI**: GUN125L-DTFLXV

**BODY TYPE: PICKUP** 

TYRE PRESSURE MONITORING SYSTEM: WITH

PAINTED IN BLACK AND YELLOW

**FOLLOW ME SIGN** 

VHF RADIO INSTALLED.