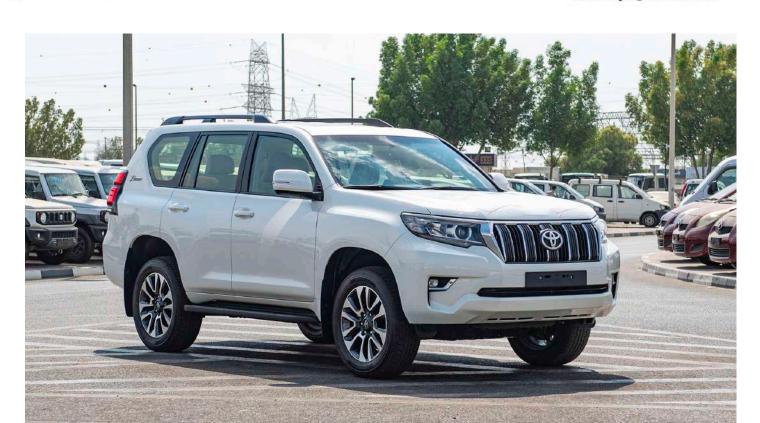

## (LHD) Toyota Prado TXL 2.7P AT 70th Anniversary MY2022

**VEHICLE CODE: Prado2.7P\_1** 

**BASIC INFORMATION** 

MODEL: TOYOTA PRADO TXL PETROL

**ENGINE:** 2TR-FE **DISPLACEMENT:** 2,694 (cc)

AUTO, 6 SPEED TRANSMISSION: **CURB WEIGHT:** 2,030 - 2190 (kg)

#### **EXTERIOR**

SIDE & REAR STEP WITH FRONT HEADLAMP LED TYPE

FRONT BUMPER PAINTED BUMPER REAR BUMPER PAINTED BUMPER

REAR VIEW MIRROR REMOTE, RETRACTABLE ROOF RAIL: WITH

SUN ROOF WITH