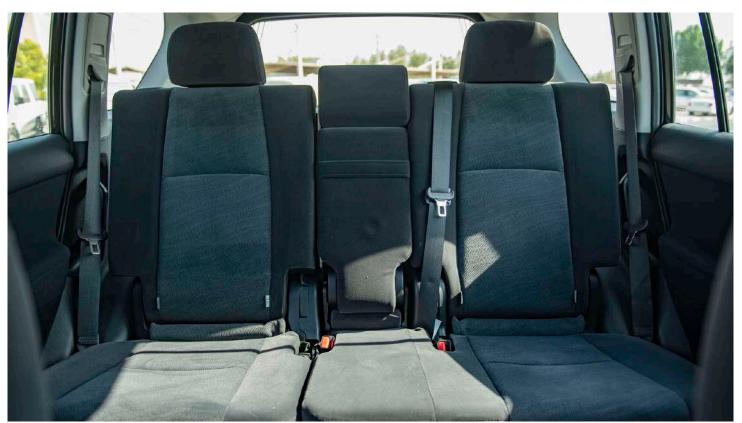

#### **SEAT**

SEAT CAPACITY 7 (FR: 2, MID: 3, RR: 2)

FRONT SEAT SEPATATE

FRONT DEAT BELT ELR 3-3 W / PRETENTION ER

MID SEAT 6:4 SLIDE SEAT

MID SEAT BELT ELR 3-3-3

REAR SEAT 5:5 MAN UAL FOLD DOWN

REAR SEAT BELT ELR 3-3
SEAT MATERIAL FABRIC