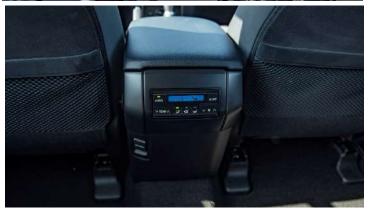

**COMFORT** 

POWER DOOR LOCK WITH (W /SPEED AUTO LOCK) WIRELESS DOOR LOCK: WITH

POWER WINDOW ALL SEATS (JAM PROTECTION) GLOVE BOX: WITH KEY+ ILLUMINATION

AIR CONDITIONNER AUTO DUAL
HEATER FRONT MANUAL
AUDIO BRICKS AUDIO 6SP

COOL BOX WITH