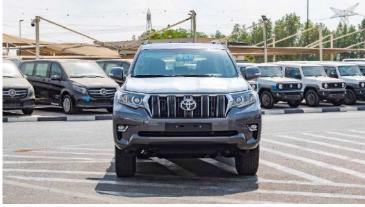

#### **EXTERIOR**

SIDE & REAR STEP WITH FRONT HEADLAMP LED TYPE

FRONT BUMPER PAINTED BUMPER REAR BUMPER PAINTED BUMPER

REAR VIEW MIRROR REMOTE, RETRACTABLE ROOF RAIL: WITH

SUN ROOF WITH