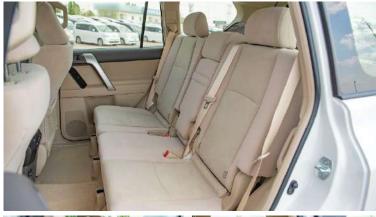

#### **SEAT**

SEAT CAPACITY 7 (FR: 2, MID: 3, RR: 2)

FRONT SEAT SEPATATE

FRONT DEAT BELT ELR 3-3 W / PRETENTION ER

MID SEAT 6:4 SLIDE SEAT

MID SEAT BELT ELR 3-3-3

REAR SEAT 5:5 MAN UAL FOLD DOWN

REAR SEAT BELT ELR 3-3
SEAT MATERIAL FABRIC