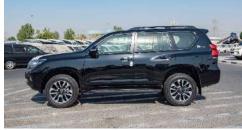

**GROSS WEIGHT:** 2,850 (kg)

122/5,200 (kW /rpm) MAX, OUTPUT: 246/3,900 (Nm/rpm) MAX, TORQUE:

TYRE: 265/65R19

**SPARE WHEEL:** 1 UNDER FLOOR

**FUEL TYPE: PETROL** TANK CAPACITY: 87 (L)

DIMENSION (mm): 4,840 (L) x 1,885 (W) x 1,845 (H)

#### **EXTERIOR**

SIDE & REAR STEP WITH FRONT HEADLAMP LED TYPE

FRONT BUMPER PAINTED BUMPER REAR BUMPER PAINTED BUMPER

REAR VIEW MIRROR REMOTE, RETRACTABLE ROOF RAIL: WITH

SUN ROOF WITH