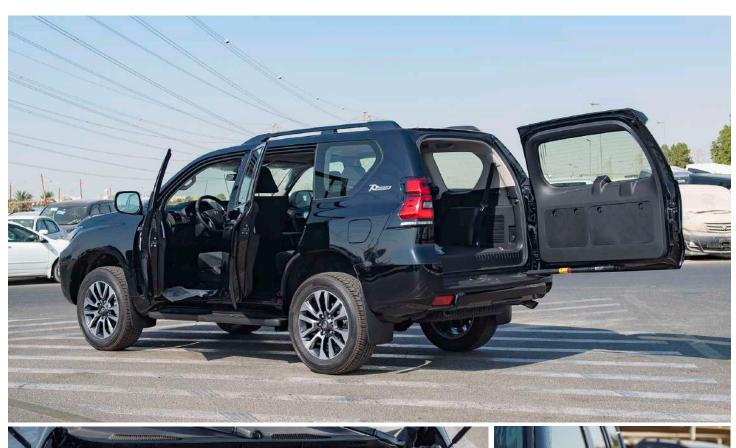

## (LHD) Toyota Prado TXL 2.7P AT 70th Anniversary MY2022

**VEHICLE CODE: Prado2.7P\_1** 

**BASIC INFORMATION** 

MODEL: TOYOTA PRADO TXL PETROL

**ENGINE:** 2TR-FE **DISPLACEMENT:** 2,694 (cc)

AUTO, 6 SPEED TRANSMISSION: **CURB WEIGHT:** 2,030 - 2190 (kg)