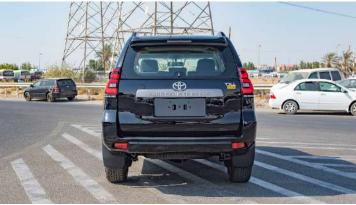

#### **EXTERIOR**

SIDE & REAR STEP WITH FRONT HEADLAMP LED TYPE

FRONT BUMPER PAINTED BUMPER REAR BUMPER PAINTED BUMPER

REAR VIEW MIRROR REMOTE, RETRACTABLE ROOF RAIL: WITH

SUN ROOF WITH