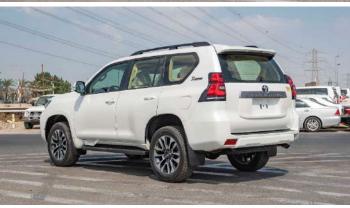

## (LHD) Toyota Prado TXL 2.7P AT 70th Anniversary MY2022

**VEHICLE CODE: Prado2.7P\_1** 

**BASIC INFORMATION** 

MODEL: TOYOTA PRADO TXL PETROL

**ENGINE:** 2TR-FE **DISPLACEMENT:** 2,694 (cc)

AUTO, 6 SPEED TRANSMISSION: **CURB WEIGHT:** 2,030 - 2190 (kg)

#### **EXTERIOR**

SIDE & REAR STEP WITH FRONT HEADLAMP LED TYPE

FRONT BUMPER PAINTED BUMPER REAR BUMPER PAINTED BUMPER

REAR VIEW MIRROR REMOTE, RETRACTABLE ROOF RAIL: WITH

SUN ROOF WITH