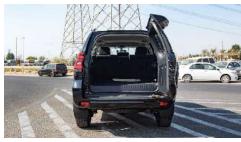

#### **SEAT**

SEAT CAPACITY 7 (FR: 2, MID: 3, RR: 2)

FRONT SEAT SEPATATE

FRONT DEAT BELT ELR 3-3 W / PRETENTION ER

MID SEAT 6:4 SLIDE SEAT

MID SEAT BELT ELR 3-3-3

REAR SEAT 5:5 MAN UAL FOLD DOWN

REAR SEAT BELT ELR 3-3
SEAT MATERIAL FABRIC