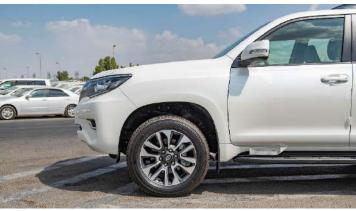

**GROSS WEIGHT:** 2,850 (kg)

122/5,200 (kW /rpm) MAX, OUTPUT: 246/3,900 (Nm/rpm) MAX, TORQUE:

TYRE: 265/65R19

**SPARE WHEEL:** 1 UNDER FLOOR

**FUEL TYPE: PETROL** TANK CAPACITY: 87 (L)

DIMENSION (mm): 4,840 (L) x 1,885 (W) x 1,845 (H)

#### **EXTERIOR**

SIDE & REAR STEP WITH FRONT HEADLAMP LED TYPE

FRONT BUMPER PAINTED BUMPER REAR BUMPER PAINTED BUMPER

REAR VIEW MIRROR REMOTE, RETRACTABLE ROOF RAIL: WITH

SUN ROOF WITH