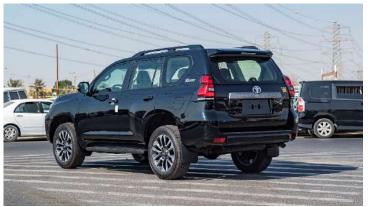

#### **EXTERIOR**

SIDE & REAR STEP WITH FRONT HEADLAMP LED TYPE

FRONT BUMPER PAINTED BUMPER REAR BUMPER PAINTED BUMPER

REAR VIEW MIRROR REMOTE, RETRACTABLE ROOF RAIL: WITH

SUN ROOF WITH