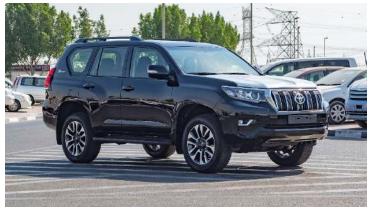

## (LHD) Toyota Prado TXL 2.7P AT 70th Anniversary MY2022

**VEHICLE CODE: Prado2.7P\_1** 

**BASIC INFORMATION** 

MODEL: TOYOTA PRADO TXL PETROL

**ENGINE:** 2TR-FE **DISPLACEMENT:** 2,694 (cc)

AUTO, 6 SPEED TRANSMISSION: **CURB WEIGHT:** 2,030 - 2190 (kg)