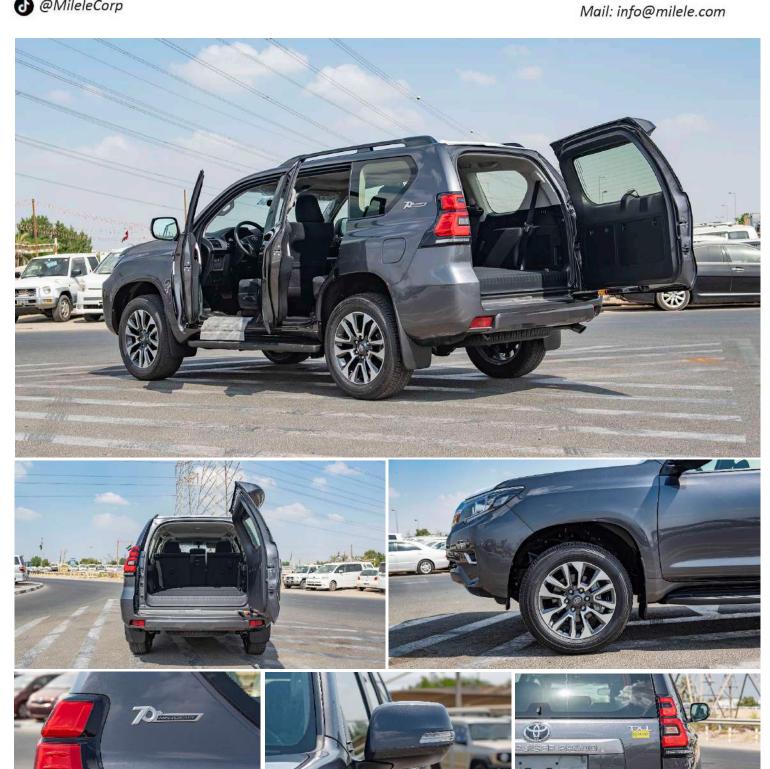

## (LHD) Toyota Prado TXL 2.7P AT 70th Anniversary MY2022

**VEHICLE CODE: Prado2.7P\_1** 

**BASIC INFORMATION** 

MODEL: TOYOTA PRADO TXL PETROL

**ENGINE:** 2TR-FE **DISPLACEMENT:** 2,694 (cc)

AUTO, 6 SPEED TRANSMISSION: **CURB WEIGHT:** 2,030 - 2190 (kg)

#### **EXTERIOR**

SIDE & REAR STEP WITH FRONT HEADLAMP LED TYPE

FRONT BUMPER PAINTED BUMPER REAR BUMPER PAINTED BUMPER

REAR VIEW MIRROR REMOTE, RETRACTABLE ROOF RAIL: WITH

SUN ROOF WITH