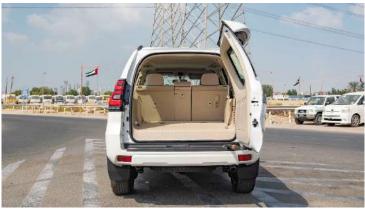

#### **SEAT**

SEAT CAPACITY 7 (FR: 2, MID: 3, RR: 2)

FRONT SEAT SEPATATE

FRONT DEAT BELT ELR 3-3 W / PRETENTION ER

MID SEAT 6:4 SLIDE SEAT

MID SEAT BELT ELR 3-3-3

REAR SEAT 5:5 MAN UAL FOLD DOWN

REAR SEAT BELT ELR 3-3
SEAT MATERIAL FABRIC

**COMFORT** 

POWER DOOR LOCK WITH (W /SPEED AUTO LOCK) WIRELESS DOOR LOCK: WITH

POWER WINDOW ALL SEATS (JAM PROTECTION) GLOVE BOX: WITH KEY+ ILLUMINATION

AIR CONDITIONNER AUTO DUAL
HEATER FRONT MANUAL
AUDIO BRICKS AUDIO 6SP