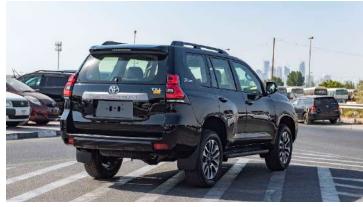

#### **EXTERIOR**

SIDE & REAR STEP WITH FRONT HEADLAMP LED TYPE

FRONT BUMPER PAINTED BUMPER REAR BUMPER PAINTED BUMPER

REAR VIEW MIRROR REMOTE, RETRACTABLE ROOF RAIL: WITH

SUN ROOF WITH