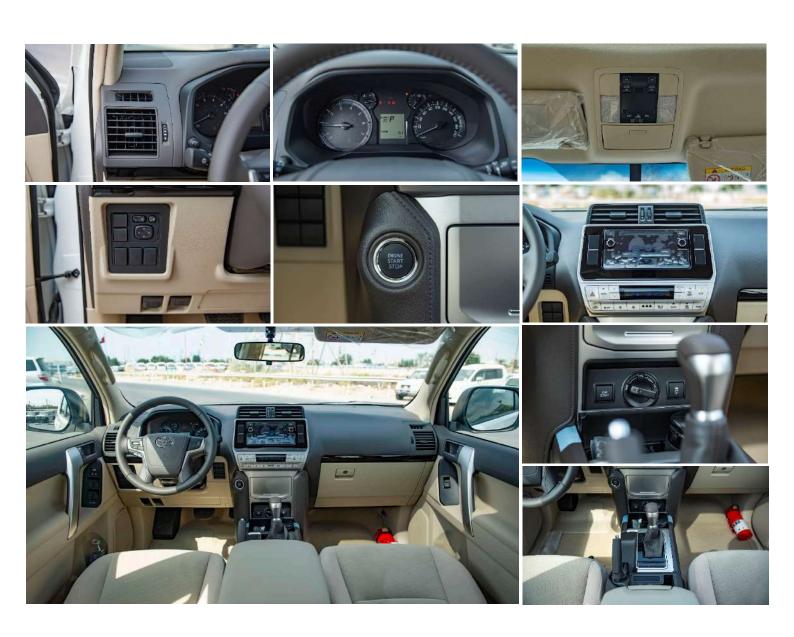

#### **INTERIOR**

SPEED METER KM/H CLOCK DIGITAL

OVERHEAD CONSOLE W/SUNGLASS

**PUSH START (SMART SYSTEM)** 

#### **SEAT**

SEAT CAPACITY 7 (FR: 2, MID: 3, RR: 2)

FRONT SEAT SEPATATE

FRONT DEAT BELT ELR 3-3 W / PRETENTION ER

MID SEAT 6:4 SLIDE SEAT

MID SEAT BELT ELR 3-3-3

REAR SEAT 5:5 MAN UAL FOLD DOWN

REAR SEAT BELT ELR 3-3
SEAT MATERIAL FABRIC

#### **SAFETY & SECURITY**

VEHICLE STABILITY CONT ABS+ VSA + TRACTION CONT

SMART ENTRY WITH PUSH START

DIFF LOCK REAR DIFF + CENTER DIFF, LSD

AIR BAG SYSTEM WITH (D+P+CSA)

FRONT WIPER INTERMITTENT W/TIME ADJUSTMENT

**COMFORT** 

POWER DOOR LOCK WITH (W /SPEED AUTO LOCK) WIRELESS DOOR LOCK: WITH

POWER WINDOW ALL SEATS (JAM PROTECTION) GLOVE BOX: WITH KEY+ ILLUMINATION

AIR CONDITIONNER AUTO DUAL
HEATER FRONT MANUAL
AUDIO BRICKS AUDIO 6SP

#### **EXTERIOR**

SIDE & REAR STEP WITH FRONT HEADLAMP LED TYPE

FRONT BUMPER PAINTED BUMPER REAR BUMPER PAINTED BUMPER

REAR VIEW MIRROR REMOTE, RETRACTABLE ROOF RAIL: WITH

SUN ROOF WITH