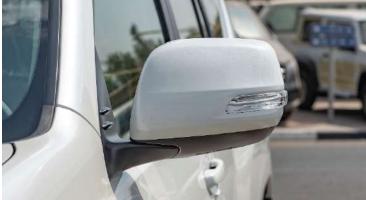

#### **EXTERIOR**

SIDE & REAR STEP WITH FRONT HEADLAMP LED TYPE

FRONT BUMPER PAINTED BUMPER REAR BUMPER PAINTED BUMPER

REAR VIEW MIRROR REMOTE, RETRACTABLE ROOF RAIL: WITH

SUN ROOF WITH