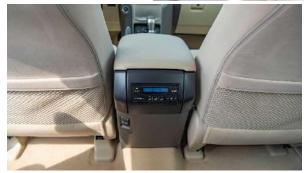

**COMFORT** 

POWER DOOR LOCK WITH (W /SPEED AUTO LOCK) WIRELESS DOOR LOCK: WITH

POWER WINDOW ALL SEATS (JAM PROTECTION) GLOVE BOX: WITH KEY+ ILLUMINATION

AIR CONDITIONNER AUTO DUAL
HEATER FRONT MANUAL
AUDIO BRICKS AUDIO 6SP