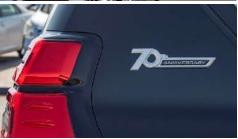

## (LHD) Toyota Prado TXL 2.7P AT 70th Anniversary MY2022

**VEHICLE CODE: Prado2.7P\_1** 

**BASIC INFORMATION** 

MODEL: TOYOTA PRADO TXL PETROL

**ENGINE:** 2TR-FE **DISPLACEMENT:** 2,694 (cc)

AUTO, 6 SPEED TRANSMISSION: **CURB WEIGHT:** 2,030 - 2190 (kg)