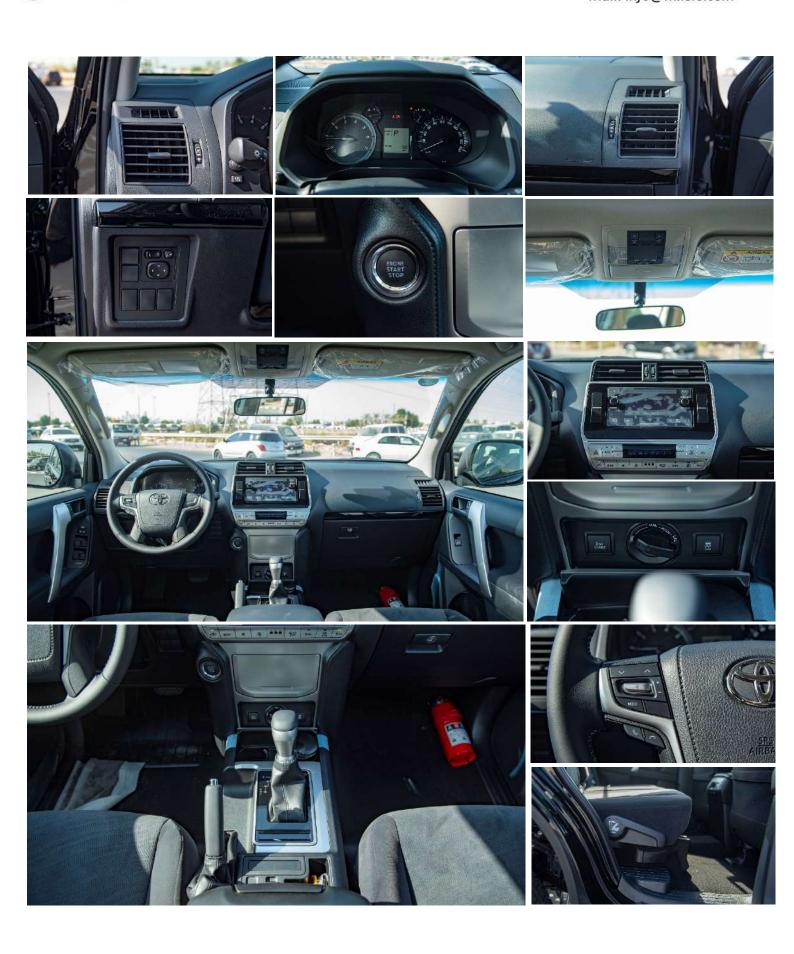

#### **INTERIOR**

SPEED METER KM/H CLOCK DIGITAL

OVERHEAD CONSOLE W/SUNGLASS

**PUSH START (SMART SYSTEM)** 

#### **SEAT**

SEAT CAPACITY 7 (FR: 2, MID: 3, RR: 2)

FRONT SEAT SEPATATE

FRONT DEAT BELT ELR 3-3 W / PRETENTION ER

MID SEAT 6:4 SLIDE SEAT

MID SEAT BELT ELR 3-3-3

REAR SEAT 5:5 MAN UAL FOLD DOWN

REAR SEAT BELT ELR 3-3
SEAT MATERIAL FABRIC

#### **SAFETY & SECURITY**

VEHICLE STABILITY CONT ABS+ VSA + TRACTION CONT

SMART ENTRY WITH PUSH START

DIFF LOCK REAR DIFF + CENTER DIFF, LSD

AIR BAG SYSTEM WITH (D+P+CSA)

FRONT WIPER INTERMITTENT W/TIME ADJUSTMENT

REAR WIPER W/ TIME CONTROL

CLEARANCE+ BACK SONAR WITHOUT
ANTI THEFT SYSTEM IMMOBILIZER
TRIANGLE CAUTION PLATE WITHOUT
FIRE EXTINGUISHER WITHOUT

FLOOR MAT GEMUINE BLACK MAT (FR+ RR)

ANTI THEFT PKG HEAVY PACK

**COMFORT** 

POWER DOOR LOCK WITH (W /SPEED AUTO LOCK) WIRELESS DOOR LOCK: WITH

POWER WINDOW ALL SEATS (JAM PROTECTION) GLOVE BOX: WITH KEY+ ILLUMINATION

AIR CONDITIONNER AUTO DUAL
HEATER FRONT MANUAL
AUDIO BRICKS AUDIO 6SP