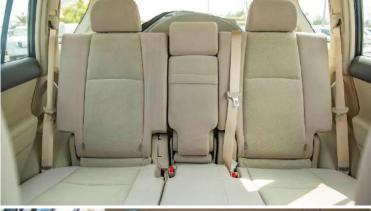

#### **SEAT**

SEAT CAPACITY 7 (FR: 2, MID: 3, RR: 2)

FRONT SEAT SEPATATE

FRONT DEAT BELT ELR 3-3 W / PRETENTION ER

MID SEAT 6:4 SLIDE SEAT

MID SEAT BELT ELR 3-3-3

REAR SEAT 5:5 MAN UAL FOLD DOWN

REAR SEAT BELT ELR 3-3
SEAT MATERIAL FABRIC