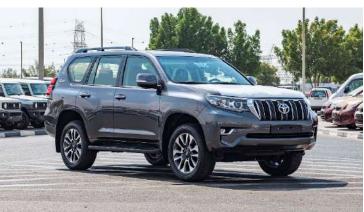

## (LHD) Toyota Prado TXL 2.7P AT 70th Anniversary MY2022

**VEHICLE CODE: Prado2.7P\_1** 

**BASIC INFORMATION** 

MODEL: TOYOTA PRADO TXL PETROL

**ENGINE:** 2TR-FE **DISPLACEMENT:** 2,694 (cc)

AUTO, 6 SPEED TRANSMISSION: **CURB WEIGHT:** 2,030 - 2190 (kg)