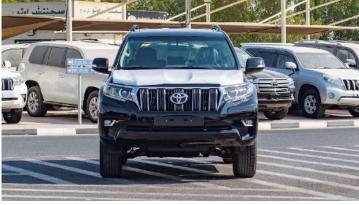

## (LHD) Toyota Prado TXL 2.7P AT 70th Anniversary MY2022

**VEHICLE CODE: Prado2.7P\_1** 

**BASIC INFORMATION** 

MODEL: TOYOTA PRADO TXL PETROL

**ENGINE:** 2TR-FE **DISPLACEMENT:** 2,694 (cc)

AUTO, 6 SPEED TRANSMISSION: **CURB WEIGHT:** 2,030 - 2190 (kg)

**GROSS WEIGHT:** 2,850 (kg)

122/5,200 (kW /rpm) MAX, OUTPUT: 246/3,900 (Nm/rpm) MAX, TORQUE:

TYRE: 265/65R19

**SPARE WHEEL:** 1 UNDER FLOOR

**FUEL TYPE: PETROL** TANK CAPACITY: 87 (L)

DIMENSION (mm): 4,840 (L) x 1,885 (W) x 1,845 (H)

#### **EXTERIOR**

SIDE & REAR STEP WITH FRONT HEADLAMP LED TYPE

FRONT BUMPER PAINTED BUMPER REAR BUMPER PAINTED BUMPER

REAR VIEW MIRROR REMOTE, RETRACTABLE ROOF RAIL: WITH

SUN ROOF WITH