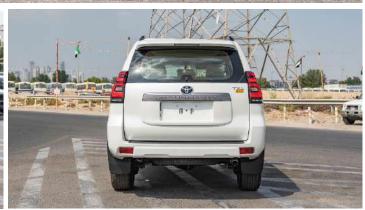

#### **EXTERIOR**

SIDE & REAR STEP WITH FRONT HEADLAMP LED TYPE

FRONT BUMPER PAINTED BUMPER REAR BUMPER PAINTED BUMPER

REAR VIEW MIRROR REMOTE, RETRACTABLE ROOF RAIL: WITH

SUN ROOF WITH