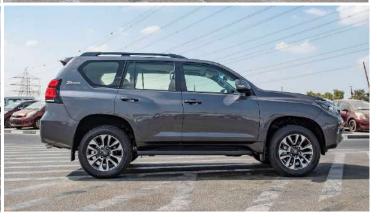

## (LHD) Toyota Prado TXL 2.7P AT 70th Anniversary MY2022

**VEHICLE CODE: Prado2.7P\_1** 

**BASIC INFORMATION** 

MODEL: TOYOTA PRADO TXL PETROL

**ENGINE:** 2TR-FE **DISPLACEMENT:** 2,694 (cc)

AUTO, 6 SPEED TRANSMISSION: **CURB WEIGHT:** 2,030 - 2190 (kg)

#### **EXTERIOR**

SIDE & REAR STEP WITH FRONT HEADLAMP LED TYPE

FRONT BUMPER PAINTED BUMPER REAR BUMPER PAINTED BUMPER

REAR VIEW MIRROR REMOTE, RETRACTABLE ROOF RAIL: WITH

SUN ROOF WITH