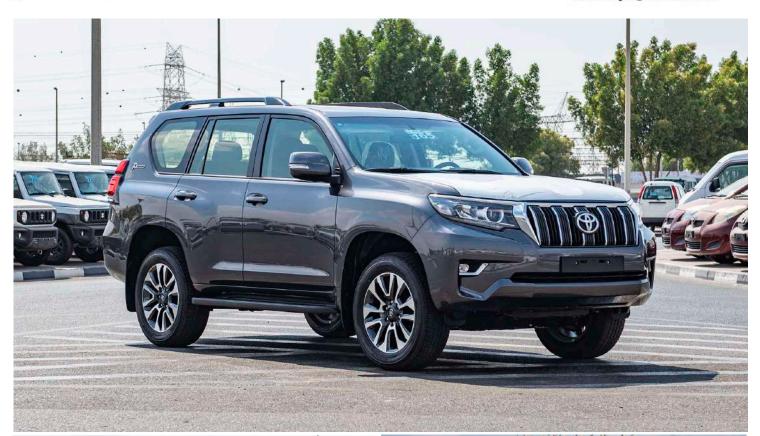

## (LHD) Toyota Prado TXL 2.7P AT 70th Anniversary MY2022

**VEHICLE CODE: Prado2.7P\_1** 

**BASIC INFORMATION** 

MODEL: TOYOTA PRADO TXL PETROL

**ENGINE:** 2TR-FE **DISPLACEMENT:** 2,694 (cc)

AUTO, 6 SPEED TRANSMISSION: **CURB WEIGHT:** 2,030 - 2190 (kg)

**GROSS WEIGHT:** 2,850 (kg)

122/5,200 (kW /rpm) MAX, OUTPUT: 246/3,900 (Nm/rpm) MAX, TORQUE:

TYRE: 265/65R19

**SPARE WHEEL:** 1 UNDER FLOOR

**FUEL TYPE: PETROL** TANK CAPACITY: 87 (L)

DIMENSION (mm): 4,840 (L) x 1,885 (W) x 1,845 (H)

#### **EXTERIOR**

SIDE & REAR STEP WITH FRONT HEADLAMP LED TYPE

FRONT BUMPER PAINTED BUMPER REAR BUMPER PAINTED BUMPER

REAR VIEW MIRROR REMOTE, RETRACTABLE ROOF RAIL: WITH

SUN ROOF WITH