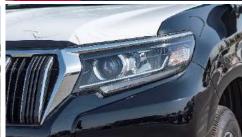

#### **EXTERIOR**

SIDE & REAR STEP WITH FRONT HEADLAMP LED TYPE

FRONT BUMPER PAINTED BUMPER REAR BUMPER PAINTED BUMPER

REAR VIEW MIRROR REMOTE, RETRACTABLE ROOF RAIL: WITH

SUN ROOF WITH