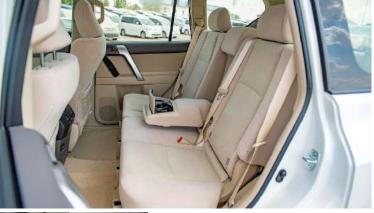

#### **SEAT**

SEAT CAPACITY 7 (FR: 2, MID: 3, RR: 2)

FRONT SEAT SEPATATE

FRONT DEAT BELT ELR 3-3 W / PRETENTION ER

MID SEAT 6:4 SLIDE SEAT

MID SEAT BELT ELR 3-3-3

REAR SEAT 5:5 MAN UAL FOLD DOWN

REAR SEAT BELT ELR 3-3
SEAT MATERIAL FABRIC

**COMFORT** 

POWER DOOR LOCK WITH (W /SPEED AUTO LOCK) WIRELESS DOOR LOCK: WITH

POWER WINDOW ALL SEATS (JAM PROTECTION) GLOVE BOX: WITH KEY+ ILLUMINATION

AIR CONDITIONNER AUTO DUAL
HEATER FRONT MANUAL
AUDIO BRICKS AUDIO 6SP