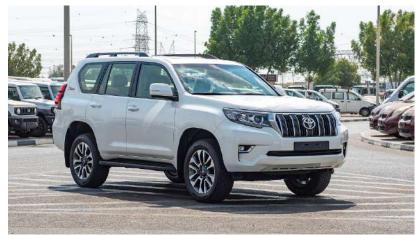

## (LHD) Toyota Prado TXL 2.7P AT 70th Anniversary MY2022

**VEHICLE CODE: Prado2.7P\_1** 

**BASIC INFORMATION** 

MODEL: TOYOTA PRADO TXL PETROL

**ENGINE:** 2TR-FE **DISPLACEMENT:** 2,694 (cc)

AUTO, 6 SPEED TRANSMISSION: **CURB WEIGHT:** 2,030 - 2190 (kg)