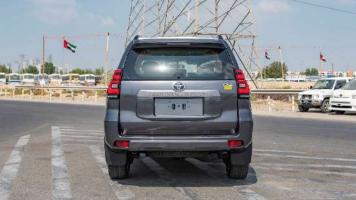

## (LHD) Toyota Prado TXL 2.7P AT 70th Anniversary MY2022

**VEHICLE CODE: Prado2.7P\_1** 

**BASIC INFORMATION** 

MODEL: TOYOTA PRADO TXL PETROL

**ENGINE:** 2TR-FE **DISPLACEMENT:** 2,694 (cc)

AUTO, 6 SPEED TRANSMISSION: **CURB WEIGHT:** 2,030 - 2190 (kg)

#### **EXTERIOR**

SIDE & REAR STEP WITH FRONT HEADLAMP LED TYPE

FRONT BUMPER PAINTED BUMPER REAR BUMPER PAINTED BUMPER

REAR VIEW MIRROR REMOTE, RETRACTABLE ROOF RAIL: WITH

SUN ROOF WITH