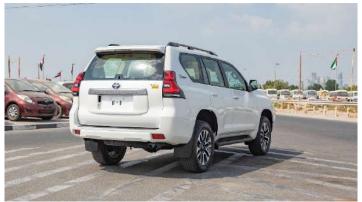

## (LHD) Toyota Prado TXL 2.7P AT 70th Anniversary MY2022

**VEHICLE CODE: Prado2.7P\_1** 

**BASIC INFORMATION** 

MODEL: TOYOTA PRADO TXL PETROL

**ENGINE:** 2TR-FE **DISPLACEMENT:** 2,694 (cc)

AUTO, 6 SPEED TRANSMISSION: **CURB WEIGHT:** 2,030 - 2190 (kg)

#### **EXTERIOR**

SIDE & REAR STEP WITH FRONT HEADLAMP LED TYPE

FRONT BUMPER PAINTED BUMPER REAR BUMPER PAINTED BUMPER

REAR VIEW MIRROR REMOTE, RETRACTABLE ROOF RAIL: WITH

SUN ROOF WITH