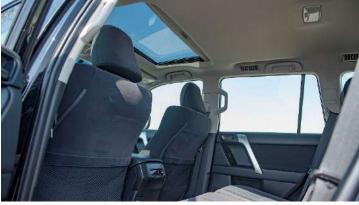

#### **EXTERIOR**

SIDE & REAR STEP WITH FRONT HEADLAMP LED TYPE

FRONT BUMPER PAINTED BUMPER REAR BUMPER PAINTED BUMPER

REAR VIEW MIRROR REMOTE, RETRACTABLE ROOF RAIL: WITH

SUN ROOF WITH