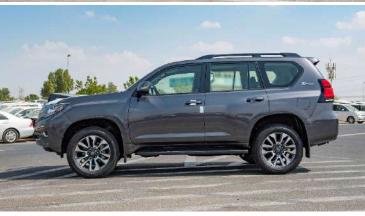

## (LHD) Toyota Prado TXL 2.7P AT 70th Anniversary MY2022

**VEHICLE CODE: Prado2.7P\_1** 

**BASIC INFORMATION** 

MODEL: TOYOTA PRADO TXL PETROL

**ENGINE:** 2TR-FE **DISPLACEMENT:** 2,694 (cc)

AUTO, 6 SPEED TRANSMISSION: **CURB WEIGHT:** 2,030 - 2190 (kg)

#### **EXTERIOR**

SIDE & REAR STEP WITH FRONT HEADLAMP LED TYPE

FRONT BUMPER PAINTED BUMPER REAR BUMPER PAINTED BUMPER

REAR VIEW MIRROR REMOTE, RETRACTABLE ROOF RAIL: WITH

SUN ROOF WITH