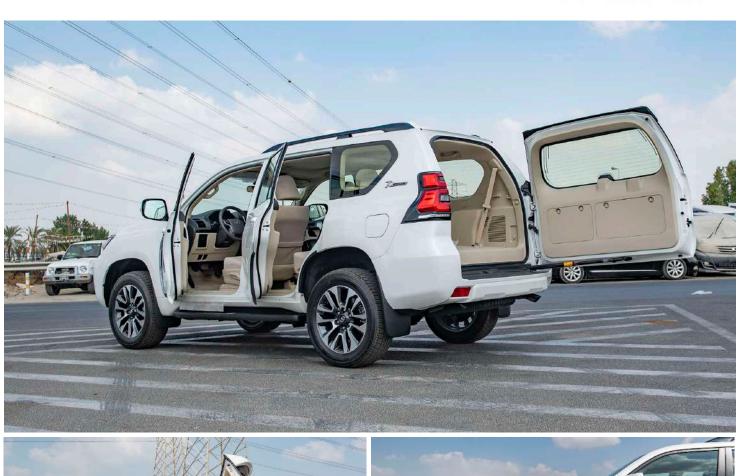

#### **SEAT**

SEAT CAPACITY 7 (FR: 2, MID: 3, RR: 2)

FRONT SEAT SEPATATE

FRONT DEAT BELT ELR 3-3 W / PRETENTION ER

MID SEAT 6:4 SLIDE SEAT

MID SEAT BELT ELR 3-3-3

REAR SEAT 5:5 MAN UAL FOLD DOWN

REAR SEAT BELT ELR 3-3
SEAT MATERIAL FABRIC

**COMFORT** 

POWER DOOR LOCK WITH (W /SPEED AUTO LOCK) WIRELESS DOOR LOCK: WITH

POWER WINDOW ALL SEATS (JAM PROTECTION) GLOVE BOX: WITH KEY+ ILLUMINATION

AIR CONDITIONNER AUTO DUAL
HEATER FRONT MANUAL
AUDIO BRICKS AUDIO 6SP