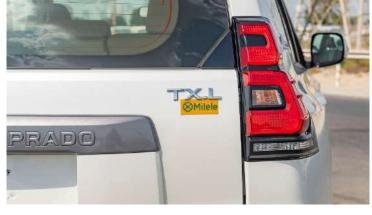

## (LHD) Toyota Prado TXL 2.7P AT 70th Anniversary MY2022

**VEHICLE CODE: Prado2.7P\_1** 

**BASIC INFORMATION** 

MODEL: TOYOTA PRADO TXL PETROL

**ENGINE:** 2TR-FE **DISPLACEMENT:** 2,694 (cc)

AUTO, 6 SPEED TRANSMISSION: **CURB WEIGHT:** 2,030 - 2190 (kg)

#### **EXTERIOR**

SIDE & REAR STEP WITH FRONT HEADLAMP LED TYPE

FRONT BUMPER PAINTED BUMPER REAR BUMPER PAINTED BUMPER

REAR VIEW MIRROR REMOTE, RETRACTABLE ROOF RAIL: WITH

SUN ROOF WITH