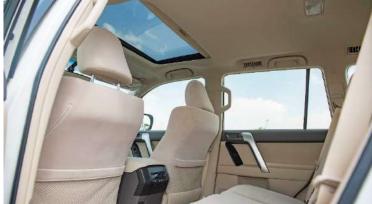

#### **INTERIOR**

SPEED METER KM/H CLOCK DIGITAL

OVERHEAD CONSOLE W/SUNGLASS

**PUSH START (SMART SYSTEM)** 

#### **SEAT**

SEAT CAPACITY 7 (FR: 2, MID: 3, RR: 2)

FRONT SEAT SEPATATE

FRONT DEAT BELT ELR 3-3 W / PRETENTION ER

MID SEAT 6:4 SLIDE SEAT

MID SEAT BELT ELR 3-3-3

REAR SEAT 5:5 MAN UAL FOLD DOWN

REAR SEAT BELT ELR 3-3
SEAT MATERIAL FABRIC

#### **EXTERIOR**

SIDE & REAR STEP WITH FRONT HEADLAMP LED TYPE

FRONT BUMPER PAINTED BUMPER REAR BUMPER PAINTED BUMPER

REAR VIEW MIRROR REMOTE, RETRACTABLE ROOF RAIL: WITH

SUN ROOF WITH