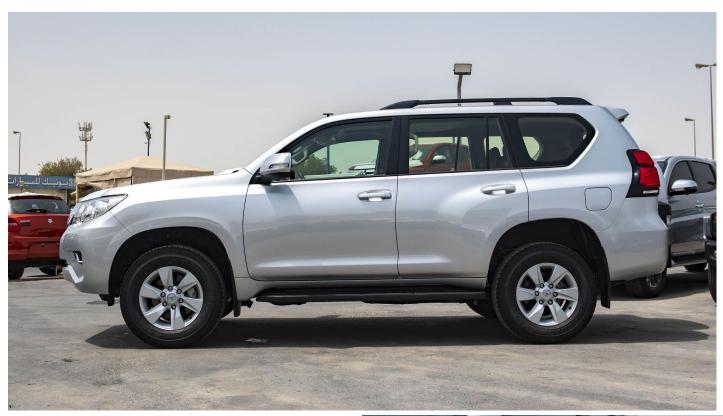

#### (RHD) TOYOTA PRADO TXL 2.8D AT MY2021

**VEHICLE CODE:** hye **BODY TYPE: SUV BRAND:** TOYOTA

**YEAR: 2021** 

**BASIC INFORMATION** 

ENGINE: 2.8 D-4D ENGINE: 2790 (CC)

POWER (HP/kW): 205/150

TORQUE (Nm): 500 TRANSMISSION: 6 A/T

Manual headlamp levelling

Power steering

Smart entry & Start system ("keyless" entry & start)

Push start system

**4WD System** 

Overall width: 1.885 mm Overall length: 5.010 mm Overall height: 1.890 mm

Min. ground clearance: 215 mm Min. turning radius (tyre): 5.8 m