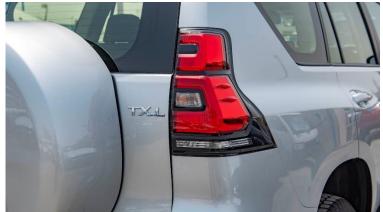

#### **Exterior:**

LED type front fog lamps

Spare tire on back door with cover

Colour painted front and rear bumpers

Front grille in chrome

Green UV cut rear quarter glass

Mud guards (front and rear)

Rear spoiler