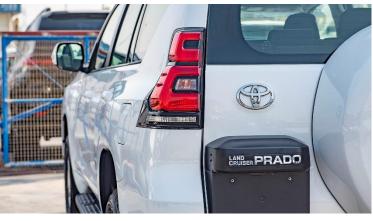

#### (RHD) TOYOTA PRADO TXL 2.8D AT MY2021

**VEHICLE CODE:** hye **BODY TYPE: SUV BRAND:** TOYOTA

**YEAR: 2021** 

**BASIC INFORMATION** 

ENGINE: 2.8 D-4D ENGINE: 2790 (CC)

POWER (HP/kW): 205/150

TORQUE (Nm): 500 TRANSMISSION: 6 A/T

#### **Exterior:**

LED type front fog lamps

Spare tire on back door with cover

Colour painted front and rear bumpers

Front grille in chrome

Green UV cut rear quarter glass

Mud guards (front and rear)

Rear spoiler