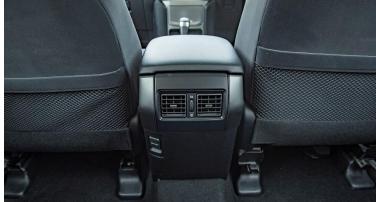

#### Interior:

Automatic air conditioner

Radio AM/FM, MP3, CD

Multimedia touch screen 8" (20.3 cm) for automatic

**Auxiliary input USB** 

6 speakers

Bluetooth audio and hands-free

Steering wheel controls

Leather shift knob

Leather steering wheel

Power lumbar support for driver

Multi information display

Wireless power door lock

Power windows (all with jam protection)

3 power sockets 12V

Floor mats

7 seats

Ash tray (cup type)

Glove box with lamp and key

Rear Tonneau cover