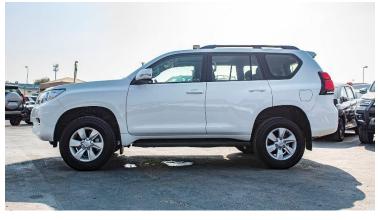

Manual headlamp levelling

Power steering

Smart entry & Start system ("keyless" entry & start)

Push start system

**4WD System** 

Overall width: 1.885 mm Overall length: 5.010 mm Overall height: 1.890 mm

Min. ground clearance: 215 mm Min. turning radius (tyre): 5.8 m

#### **Exterior:**

LED type front fog lamps

Spare tire on back door with cover

Colour painted front and rear bumpers

Front grille in chrome

Green UV cut rear quarter glass

Mud guards (front and rear)

Rear spoiler

Roof rails

Side steps

Color side mirrors and door handles

Side mirrors electrically adjustable & retractable

P.O.Box 6339

AF - 07, Block A, Samari retail Ras Al Khor3, Dubai - UAE Tel: + 917504996459

P.O.Box 6339 AF - 07, Block A, Samari retail Ras Al Khor3, Dubai - UAE