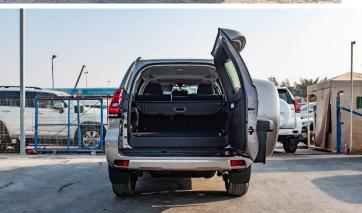

y (cup type)

Glove box with lamp and key

Rear Tonneau cover

#### **Exterior:**

LED type front fog lamps

Spare tire on back door with cover

Colour painted front and rear bumpers

Front grille in chrome

Green UV cut rear quarter glass

Mud guards (front and rear)

Rear spoiler

Roof rails

Side steps

Color side mirrors and door handles

Side mirrors electrically adjustable & retractable











P.O.Box 6339

AF - 07, Block A, Samari retail Ras Al Khor3, Dubai - UAE Tel: + 917504996459





















P.O.Box 6339 AF - 07, Block A, Samari retail Ras Al Khor3, Dubai - UAE























P.O.Box 6339 AF - 07, Block A, Samari retail Ras Al Khor3, Dubai - UAE Tel: + 917504996459



















P.O.Box 6339 AF - 07, Block A, Samari retail Ras Al Khor3, Dubai - UAE





















P.O.Box 6339

AF - 07, Block A, Samari retail Ras Al Khor3, Dubai - UAE Tel: + 917504996459 Mail: info@milele.com





















# Head office P.O.Box 6339 AF - 07, Block A, Samari retail Ras Al Khor3, Dubai - UAE Tel: + 917504996459























P.O.Box 6339 AF - 07, Block A, Samari retail Ras Al Khor3, Dubai - UAE











@MileleCorp



## **Head office**

P.O.Box 6339 AF - 07, Block A, Samari retail Ras Al Khor3, Dubai - UAE





















Head office
P.O.Box 6339
AF - 07, Block A, Samari retail
Ras Al Khor3, Dubai - UAE
Tel: + 917504996459















P.O.Box 6339 AF - 07, Block A, Samari retail Ras Al Khor3, Dubai - UAE