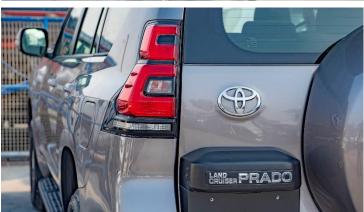

#### **Exterior:**

LED type front fog lamps

Spare tire on back door with cover

Colour painted front and rear bumpers

Front grille in chrome

Green UV cut rear quarter glass

Mud guards (front and rear)

Rear spoiler