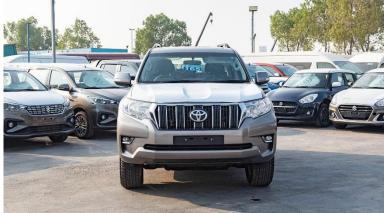

#### (RHD) TOYOTA PRADO TXL 2.8D AT MY2021

**VEHICLE CODE:** hye **BODY TYPE: SUV BRAND:** TOYOTA

**YEAR: 2021** 

**BASIC INFORMATION** 

ENGINE: 2.8 D-4D ENGINE: 2790 (CC)

POWER (HP/kW): 205/150

TORQUE (Nm): 500 TRANSMISSION: 6 A/T

#### **Exterior:**

LED type front fog lamps

Spare tire on back door with cover

Colour painted front and rear bumpers

Front grille in chrome

Green UV cut rear quarter glass

Mud guards (front and rear)

Rear spoiler