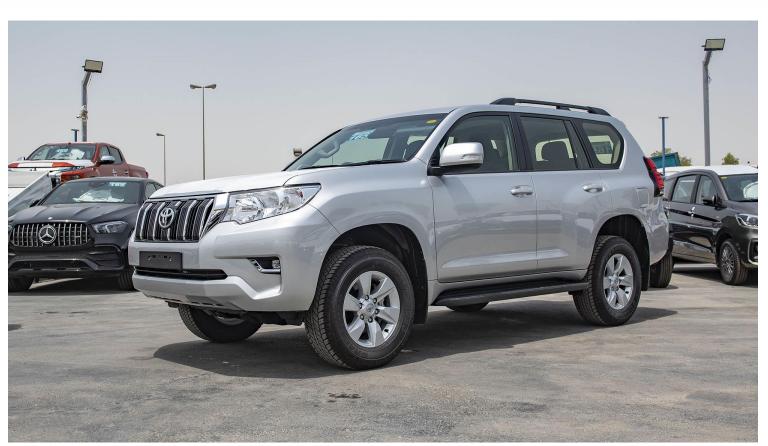

#### (RHD) TOYOTA PRADO TXL 2.8D AT MY2021

**VEHICLE CODE:** hye **BODY TYPE: SUV BRAND:** TOYOTA

**YEAR: 2021** 

**BASIC INFORMATION** 

ENGINE: 2.8 D-4D ENGINE: 2790 (CC)

POWER (HP/kW): 205/150

TORQUE (Nm): 500 TRANSMISSION: 6 A/T

#### **Exterior:**

LED type front fog lamps

Spare tire on back door with cover

Colour painted front and rear bumpers

Front grille in chrome

Green UV cut rear quarter glass

Mud guards (front and rear)

Rear spoiler

Roof rails

Side steps

Color side mirrors and door handles

Side mirrors electrically adjustable & retractable

P.O.Box 6339

AF - 07, Block A, Samari retail Ras Al Khor3, Dubai - UAE Tel: + 917504996459

P.O.Box 6339 AF - 07, Block A, Samari retail Ras Al Khor3, Dubai - UAE