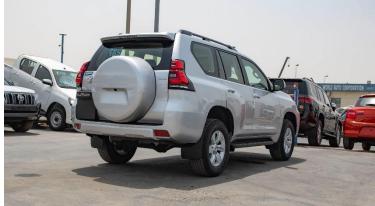

#### **Exterior:**

LED type front fog lamps

Spare tire on back door with cover

Colour painted front and rear bumpers

Front grille in chrome

Green UV cut rear quarter glass

Mud guards (front and rear)

Rear spoiler

Roof rails

Side steps

Color side mirrors and door handles

Side mirrors electrically adjustable & retractable

P.O.Box 6339

AF - 07, Block A, Samari retail Ras Al Khor3, Dubai - UAE Tel: + 917504996459

P.O.Box 6339 AF - 07, Block A, Samari retail Ras Al Khor3, Dubai - UAE