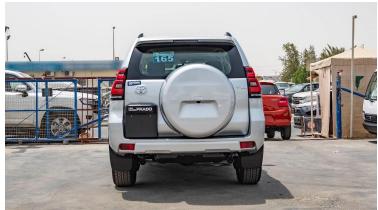

#### **Exterior:**

LED type front fog lamps

Spare tire on back door with cover

Colour painted front and rear bumpers

Front grille in chrome

Green UV cut rear quarter glass

Mud guards (front and rear)

Rear spoiler

Roof rails

Side steps

Color side mirrors and door handles

Side mirrors electrically adjustable & retractable

P.O.Box 6339

AF - 07, Block A, Samari retail Ras Al Khor3, Dubai - UAE Tel: + 917504996459

P.O.Box 6339 AF - 07, Block A, Samari retail Ras Al Khor3, Dubai - UAE