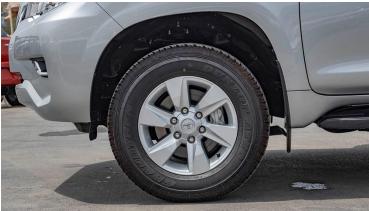

Technical:

Headlamp 2-bulb halogen

Rear differential lock (manual)

Central Limited Slip Differential (LSD)

Alloy wheels

Tyre dimensions 265/65 R17 7.5J

150L fuel tank capacity

Fuel tank protector