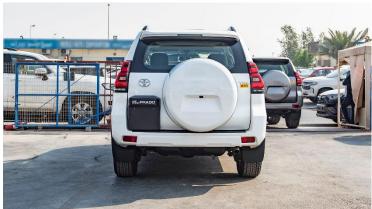

#### **Exterior:**

LED type front fog lamps

Spare tire on back door with cover

Colour painted front and rear bumpers

Front grille in chrome

Green UV cut rear quarter glass

Mud guards (front and rear)

Rear spoiler