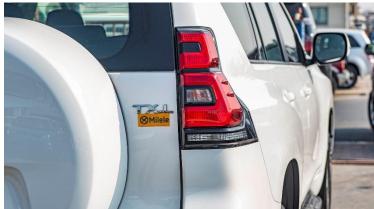

#### **Exterior:**

LED type front fog lamps

Spare tire on back door with cover

Colour painted front and rear bumpers

Front grille in chrome

Green UV cut rear quarter glass

Mud guards (front and rear)

Rear spoiler