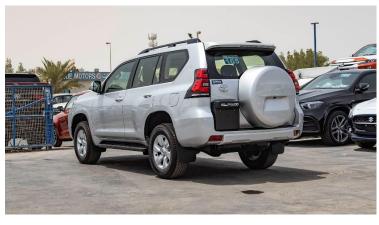

#### **Exterior:**

LED type front fog lamps

Spare tire on back door with cover

Colour painted front and rear bumpers

Front grille in chrome

Green UV cut rear quarter glass

Mud guards (front and rear)

Rear spoiler

Roof rails

Side steps

Color side mirrors and door handles

Side mirrors electrically adjustable & retractable

P.O.Box 6339

AF - 07, Block A, Samari retail Ras Al Khor3, Dubai - UAE Tel: + 917504996459

P.O.Box 6339 AF - 07, Block A, Samari retail Ras Al Khor3, Dubai - UAE