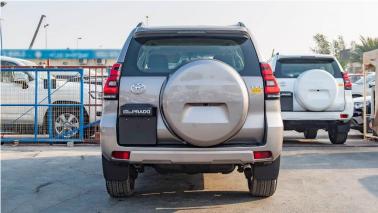

#### **Exterior:**

LED type front fog lamps

Spare tire on back door with cover

Colour painted front and rear bumpers

Front grille in chrome

Green UV cut rear quarter glass

Mud guards (front and rear)

Rear spoiler

Roof rails

Side steps

Color side mirrors and door handles

Side mirrors electrically adjustable & retractable

P.O.Box 6339

AF - 07, Block A, Samari retail Ras Al Khor3, Dubai - UAE Tel: + 917504996459

P.O.Box 6339 AF - 07, Block A, Samari retail Ras Al Khor3, Dubai - UAE