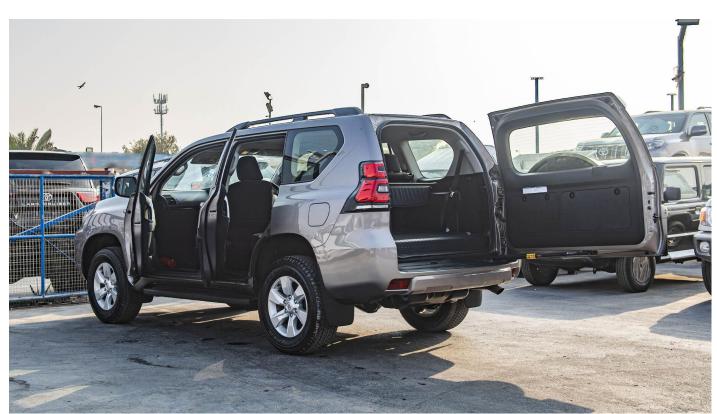

#### Interior:

Automatic air conditioner

Radio AM/FM, MP3, CD

Multimedia touch screen 8" (20.3 cm) for automatic

**Auxiliary input USB** 

6 speakers

Bluetooth audio and hands-free

Steering wheel controls

Leather shift knob

Leather steering wheel

Power lumbar support for driver

Multi information display

Wireless power door lock

Power windows (all with jam protection)

3 power sockets 12V

Floor mats

7 seats

Ash tray (cup type)

Glove box with lamp and key

Rear Tonneau cover