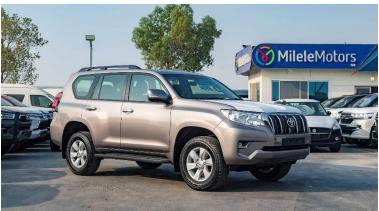

#### (RHD) TOYOTA PRADO TXL 2.8D AT MY2021

**VEHICLE CODE:** hye **BODY TYPE: SUV BRAND:** TOYOTA

**YEAR: 2021** 

**BASIC INFORMATION** 

ENGINE: 2.8 D-4D ENGINE: 2790 (CC)

POWER (HP/kW): 205/150

TORQUE (Nm): 500 TRANSMISSION: 6 A/T

#### **Exterior:**

LED type front fog lamps

Spare tire on back door with cover

Colour painted front and rear bumpers

Front grille in chrome

Green UV cut rear quarter glass

Mud guards (front and rear)

Rear spoiler

Roof rails

Side steps

Color side mirrors and door handles

Side mirrors electrically adjustable & retractable

P.O.Box 6339

AF - 07, Block A, Samari retail Ras Al Khor3, Dubai - UAE Tel: + 917504996459

P.O.Box 6339 AF - 07, Block A, Samari retail Ras Al Khor3, Dubai - UAE