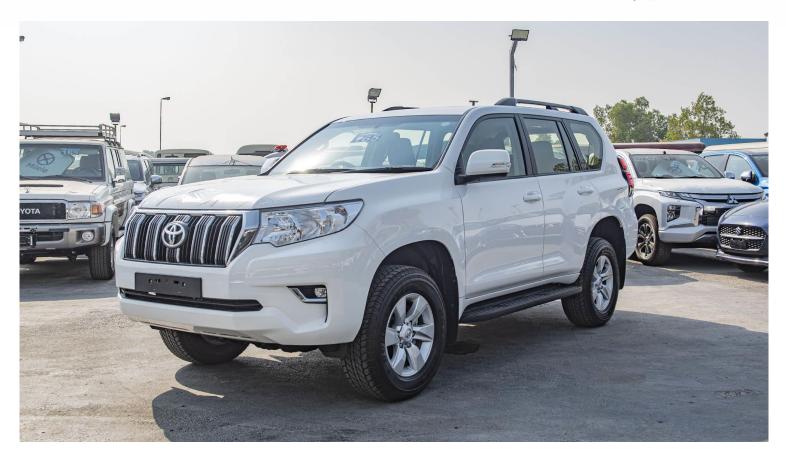

#### (RHD) TOYOTA PRADO TXL 2.8D AT MY2021

**VEHICLE CODE:** hye **BODY TYPE: SUV BRAND:** TOYOTA

**YEAR: 2021** 

**BASIC INFORMATION** 

ENGINE: 2.8 D-4D ENGINE: 2790 (CC)

POWER (HP/kW): 205/150

TORQUE (Nm): 500 TRANSMISSION: 6 A/T

#### **Exterior:**

LED type front fog lamps

Spare tire on back door with cover

Colour painted front and rear bumpers

Front grille in chrome

Green UV cut rear quarter glass

Mud guards (front and rear)

Rear spoiler

Roof rails

Side steps

Color side mirrors and door handles

Side mirrors electrically adjustable & retractable

P.O.Box 6339

AF - 07, Block A, Samari retail Ras Al Khor3, Dubai - UAE Tel: + 917504996459

P.O.Box 6339 AF - 07, Block A, Samari retail Ras Al Khor3, Dubai - UAE