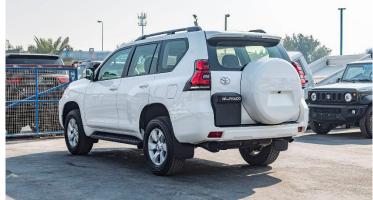

#### **Exterior:**

LED type front fog lamps

Spare tire on back door with cover

Colour painted front and rear bumpers

Front grille in chrome

Green UV cut rear quarter glass

Mud guards (front and rear)

Rear spoiler