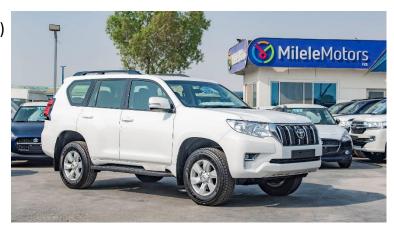

#### (RHD) TOYOTA PRADO TXL 2.8D AT MY2021

**VEHICLE CODE:** hye **BODY TYPE: SUV BRAND:** TOYOTA

**YEAR: 2021** 

**BASIC INFORMATION** 

ENGINE: 2.8 D-4D ENGINE: 2790 (CC)

POWER (HP/kW): 205/150

TORQUE (Nm): 500 TRANSMISSION: 6 A/T