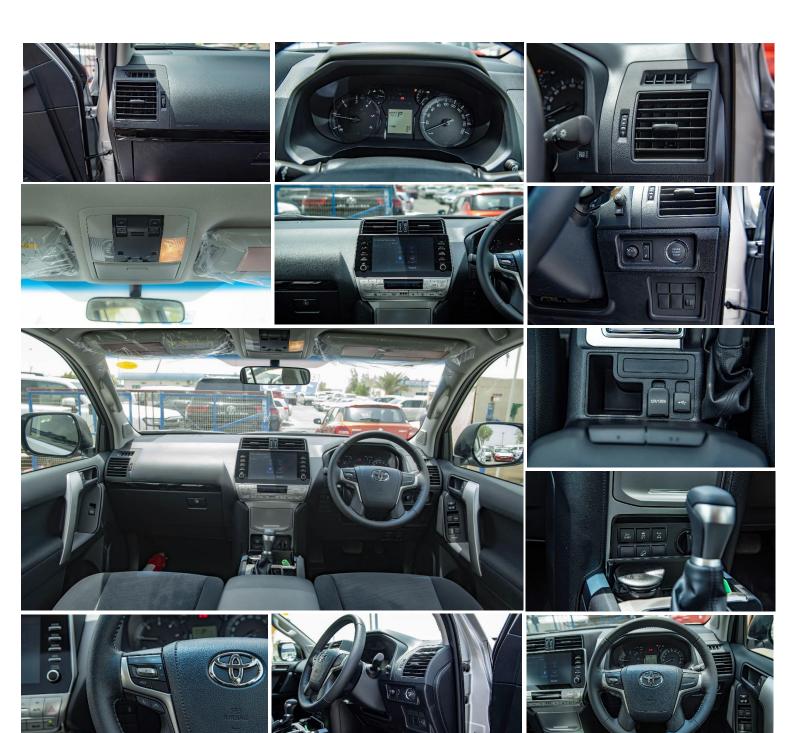

#### Interior:

Automatic air conditioner

Radio AM/FM, MP3, CD

Multimedia touch screen 8" (20.3 cm) for automatic

**Auxiliary input USB** 

6 speakers

Bluetooth audio and hands-free

Steering wheel controls

Leather shift knob

Leather steering wheel

Power lumbar support for driver

Multi information display

Wireless power door lock

Power windows (all with jam protection)

3 power sockets 12V

Floor mats

7 seats

Ash tray (cup type)

Glove box with lamp and key

Rear Tonneau cover