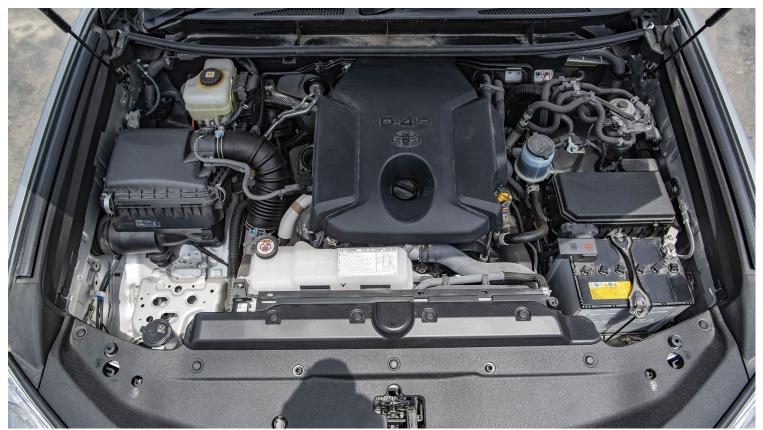

#### (RHD) TOYOTA PRADO TXL 2.8D AT MY2021

**VEHICLE CODE:** hye **BODY TYPE: SUV BRAND:** TOYOTA

**YEAR: 2021** 

**BASIC INFORMATION** 

ENGINE: 2.8 D-4D ENGINE: 2790 (CC)

POWER (HP/kW): 205/150

TORQUE (Nm): 500 TRANSMISSION: 6 A/T