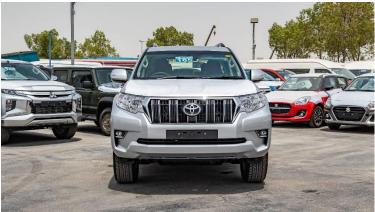

#### (RHD) TOYOTA PRADO TXL 2.8D AT MY2021

**VEHICLE CODE:** hye **BODY TYPE: SUV BRAND:** TOYOTA

**YEAR: 2021** 

**BASIC INFORMATION** 

ENGINE: 2.8 D-4D ENGINE: 2790 (CC)

POWER (HP/kW): 205/150

TORQUE (Nm): 500 TRANSMISSION: 6 A/T

#### **Exterior:**

LED type front fog lamps

Spare tire on back door with cover

Colour painted front and rear bumpers

Front grille in chrome

Green UV cut rear quarter glass

Mud guards (front and rear)

Rear spoiler