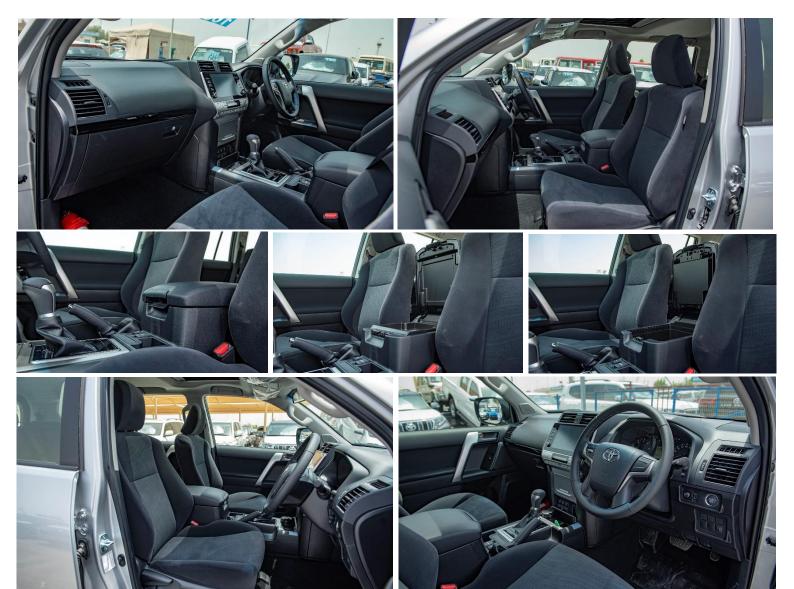

#### Interior:

Automatic air conditioner

Radio AM/FM, MP3, CD

Multimedia touch screen 8" (20.3 cm) for automatic

**Auxiliary input USB** 

6 speakers

Bluetooth audio and hands-free

Steering wheel controls

Leather shift knob

Leather steering wheel

Power lumbar support for driver

Multi information display

Wireless power door lock

Power windows (all with jam protection)

3 power sockets 12V

Floor mats

7 seats

Ash tray (cup type)

Glove box with lamp and key

Rear Tonneau cover