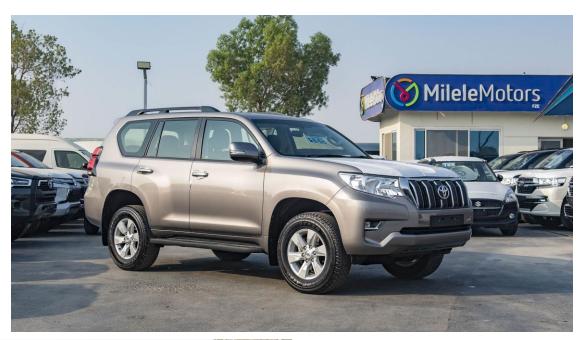

#### (RHD) TOYOTA PRADO TXL 2.8D AT MY2021

**VEHICLE CODE:** hye **BODY TYPE: SUV BRAND:** TOYOTA

**YEAR: 2021** 

**BASIC INFORMATION** 

ENGINE: 2.8 D-4D ENGINE: 2790 (CC)

POWER (HP/kW): 205/150

TORQUE (Nm): 500 TRANSMISSION: 6 A/T

#### **Exterior:**

LED type front fog lamps

Spare tire on back door with cover

Colour painted front and rear bumpers

Front grille in chrome

Green UV cut rear quarter glass

Mud guards (front and rear)

Rear spoiler

Roof rails

Side steps

Color side mirrors and door handles

Side mirrors electrically adjustable & retractable

P.O.Box 6339

AF - 07, Block A, Samari retail Ras Al Khor3, Dubai - UAE Tel: + 917504996459

P.O.Box 6339 AF - 07, Block A, Samari retail Ras Al Khor3, Dubai - UAE