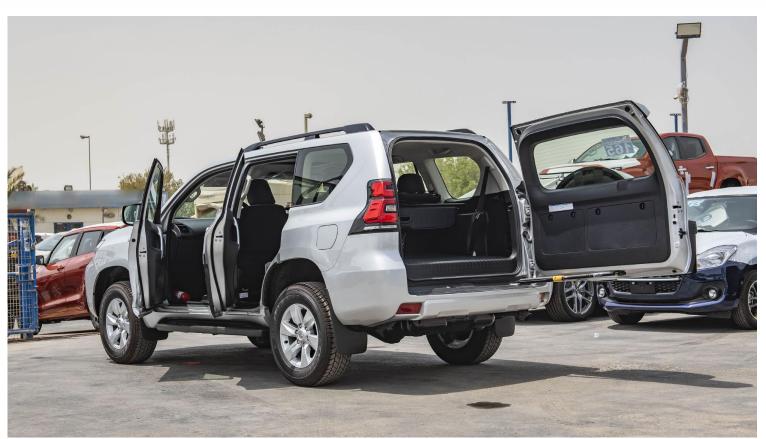

Leather shift knob

Leather steering wheel

Power lumbar support for driver

Multi information display

Wireless power door lock

Power windows (all with jam protection)

3 power sockets 12V

Floor mats

7 seats

Ash tray (cup type)

Glove box with lamp and key

Rear Tonneau cover