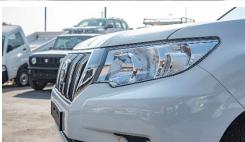

Technical:

Headlamp 2-bulb halogen

Rear differential lock (manual)

Central Limited Slip Differential (LSD)

Alloy wheels

Tyre dimensions 265/65 R17 7.5J

150L fuel tank capacity

Fuel tank protector

#### **Exterior:**

LED type front fog lamps

Spare tire on back door with cover

Colour painted front and rear bumpers

Front grille in chrome

Green UV cut rear quarter glass

Mud guards (front and rear)

Rear spoiler