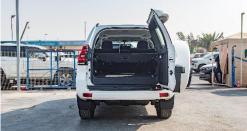

7 seats

Ash tray (cup type)

Glove box with lamp and key

Rear Tonneau cover

#### **Exterior:**

LED type front fog lamps

Spare tire on back door with cover

Colour painted front and rear bumpers

Front grille in chrome

Green UV cut rear quarter glass

Mud guards (front and rear)

Rear spoiler