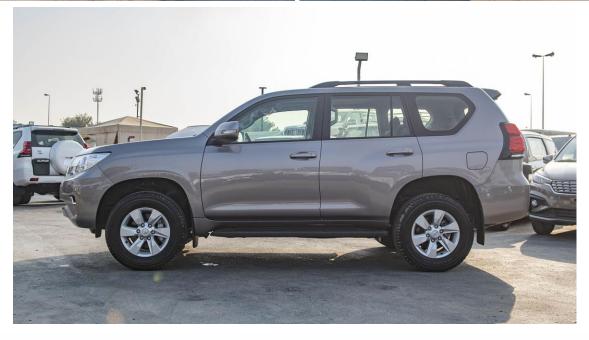

#### **Exterior:**

LED type front fog lamps

Spare tire on back door with cover

Colour painted front and rear bumpers

Front grille in chrome

Green UV cut rear quarter glass

Mud guards (front and rear)

Rear spoiler

Roof rails

Side steps

Color side mirrors and door handles

Side mirrors electrically adjustable & retractable

P.O.Box 6339

AF - 07, Block A, Samari retail Ras Al Khor3, Dubai - UAE Tel: + 917504996459

P.O.Box 6339 AF - 07, Block A, Samari retail Ras Al Khor3, Dubai - UAE