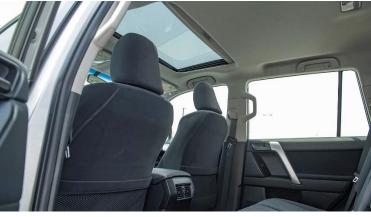

#### Interior:

Automatic air conditioner

Radio AM/FM, MP3, CD

Multimedia touch screen 8" (20.3 cm) for automatic

**Auxiliary input USB** 

6 speakers

Bluetooth audio and hands-free

Steering wheel controls

Leather shift knob

Leather steering wheel

Power lumbar support for driver

Multi information display

Wireless power door lock

Power windows (all with jam protection)

3 power sockets 12V

Floor mats

7 seats

Ash tray (cup type)

Glove box with lamp and key

Rear Tonneau cover