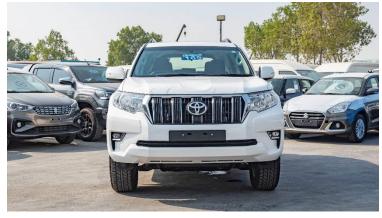

#### (RHD) TOYOTA PRADO TXL 2.8D AT MY2021

**VEHICLE CODE:** hye **BODY TYPE: SUV BRAND:** TOYOTA

**YEAR: 2021** 

**BASIC INFORMATION** 

ENGINE: 2.8 D-4D ENGINE: 2790 (CC)

POWER (HP/kW): 205/150

TORQUE (Nm): 500 TRANSMISSION: 6 A/T

#### **Exterior:**

LED type front fog lamps

Spare tire on back door with cover

Colour painted front and rear bumpers

Front grille in chrome

Green UV cut rear quarter glass

Mud guards (front and rear)

Rear spoiler