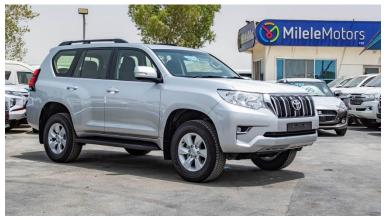

#### (RHD) TOYOTA PRADO TXL 2.8D AT MY2021

**VEHICLE CODE:** hye **BODY TYPE: SUV BRAND:** TOYOTA

**YEAR: 2021** 

**BASIC INFORMATION** 

ENGINE: 2.8 D-4D ENGINE: 2790 (CC)

POWER (HP/kW): 205/150

TORQUE (Nm): 500 TRANSMISSION: 6 A/T