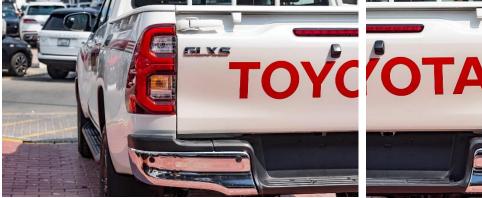

## (LHD) Toyota Hilux DC 4x4 2.4 AT Full Option MY2021

**VEHICLE CODE: KOM BASIC INFORMATION** MODEL: HILUX 4WD D/C

**MAKE: TOYOTA** 

**GRADE: HILUX D/C 4WD DSL GLXS-V A/T** 

**KATASHIKI: GUN125L-DTFLXV** 

#### **EXTERIOR**

**BUMPER** 

Fr. & Rr.: STEEL / STEEL STEP CHROME

DOOR HANDLES: CHROME PLATED

MUD GUARDS

Fr. & Rr.: REAR \*

HIGH MOUNT STOP LAMP: W/LED

OUTER MIRROR

**REAR FOG LAMP: WITH** 

**REAR WINDOW: SLIDE TYPE** 

**SAFETY KIT \*: WITH** 

SHIFT LEVER KNOB: LEATHER W/ SILVER ACCENTS

STEERING WHEEL: URETHANE W/ CONTROL SWITCHES, HIGT SILVER

DECK TYPE: J'DECK WITH GUARD FRAME