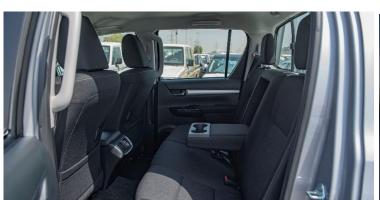

#### **INTERIOR**

CONSOLE BOX: CONSOLE BOX W/SOFT LID

FR. SEAT

Fr. SEAT BELT: 3PELRx2 W/PT & FL VERTICAL SEAT ADJUSTER: WITH

RR. SEAT

Rr. SEAT BELT: 3PELRx2+2PNRx1

HEAD REST: WITH (2 No.) CENTRE ARMREST: WITH

DIGITAL CLOCK: WITH

INNER REAR VIEW MIRROR: DAY/NIGHT

SEAT MATERIAL: SUPERIOR FABRIC

**SEATING CAPACITY: 5** 

SUN VISOR: D(W/HOLDER) + P(W/MIRROR & LID)

**TACHOMETER: WITH** 