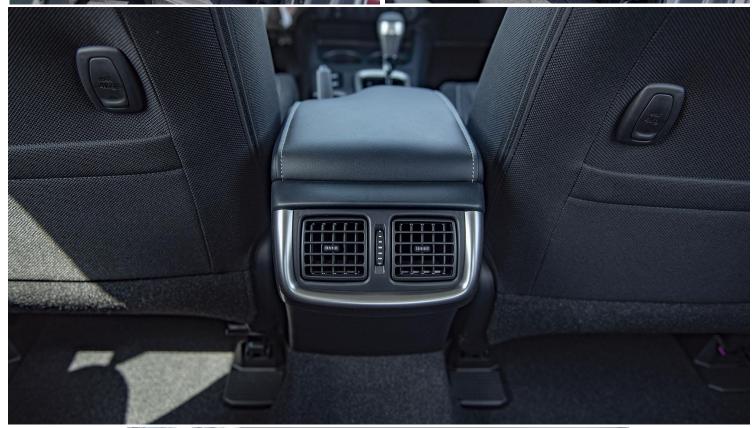

### **ELECTRICAL**

AC/HEATER: WITH(AUTO) +REAR DUCT/WITH

ANTENNA: SHORT POLE

AUDIO: 8" DA W/ DVD, USB, AUX, BT,6 SPK

**KEYLESS ENTRY: WITH** 

METER ILLUMINATION CONTROL: WITH

POWER DOOR LOCK: WITH POWER WINDOW: WITH

#### **INTERIOR**

CONSOLE BOX: CONSOLE BOX W/SOFT LID

FR. SEAT

Fr. SEAT BELT: 3PELRx2 W/PT & FL VERTICAL SEAT ADJUSTER: WITH

RR. SEAT

Rr. SEAT BELT: 3PELRx2+2PNRx1

HEAD REST: WITH (2 No.) CENTRE ARMREST: WITH