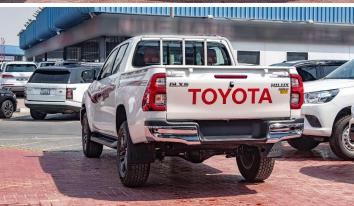

## (LHD) Toyota Hilux DC 4x4 2.4 AT Full Option MY2021

**VEHICLE CODE: KOM BASIC INFORMATION** MODEL: HILUX 4WD D/C

**MAKE: TOYOTA** 

**GRADE: HILUX D/C 4WD DSL GLXS-V A/T** 

**KATASHIKI: GUN125L-DTFLXV** 

#### **EXTERIOR**

**BUMPER** 

Fr. & Rr.: STEEL / STEEL STEP CHROME

DOOR HANDLES: CHROME PLATED

MUD GUARDS

Fr. & Rr.: REAR \*

HIGH MOUNT STOP LAMP: W/LED

OUTER MIRROR