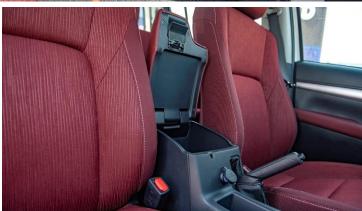

#### **INTERIOR**

CONSOLE BOX: CONSOLE BOX W/SOFT LID

FR. SEAT

Fr. SEAT BELT: 3PELRx2 W/PT & FL VERTICAL SEAT ADJUSTER: WITH

RR. SEAT

Rr. SEAT BELT: 3PELRx2+2PNRx1

HEAD REST: WITH (2 No.) CENTRE ARMREST: WITH

DIGITAL CLOCK: WITH

INNER REAR VIEW MIRROR: DAY/NIGHT

SEAT MATERIAL: SUPERIOR FABRIC

**SEATING CAPACITY: 5** 

SUN VISOR: D(W/HOLDER) + P(W/MIRROR & LID)

**TACHOMETER: WITH** 