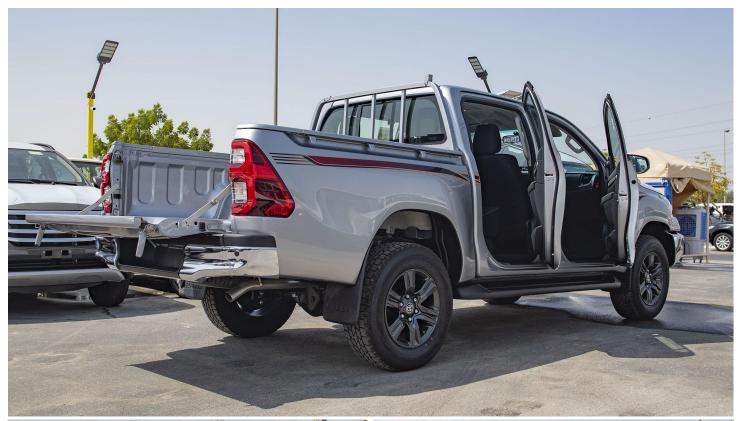

#### **INTERIOR**

CONSOLE BOX: CONSOLE BOX W/SOFT LID

FR. SEAT

Fr. SEAT BELT: 3PELRx2 W/PT & FL VERTICAL SEAT ADJUSTER: WITH

RR. SEAT

Rr. SEAT BELT: 3PELRx2+2PNRx1

HEAD REST: WITH (2 No.) CENTRE ARMREST: WITH

DIGITAL CLOCK: WITH

INNER REAR VIEW MIRROR: DAY/NIGHT

SEAT MATERIAL: SUPERIOR FABRIC

**SEATING CAPACITY: 5** 

SUN VISOR: D(W/HOLDER) + P(W/MIRROR & LID)

**TACHOMETER: WITH** 

**REAR FOG LAMP: WITH** 

**REAR WINDOW: SLIDE TYPE** 

**SAFETY KIT \*: WITH** 

SHIFT LEVER KNOB: LEATHER W/ SILVER ACCENTS

STEERING WHEEL: URETHANE W/ CONTROL SWITCHES, HIGT SILVER

DECK TYPE: J'DECK WITH GUARD FRAME