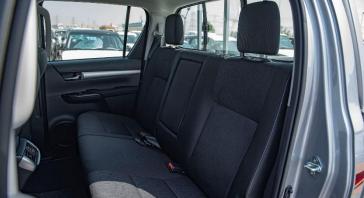

#### **INTERIOR**

CONSOLE BOX: CONSOLE BOX W/SOFT LID

FR. SEAT

Fr. SEAT BELT: 3PELRx2 W/PT & FL VERTICAL SEAT ADJUSTER: WITH

RR. SEAT

Rr. SEAT BELT: 3PELRx2+2PNRx1

HEAD REST: WITH (2 No.) CENTRE ARMREST: WITH

DIGITAL CLOCK: WITH

INNER REAR VIEW MIRROR: DAY/NIGHT

SEAT MATERIAL: SUPERIOR FABRIC

**SEATING CAPACITY: 5** 

SUN VISOR: D(W/HOLDER) + P(W/MIRROR & LID)

**TACHOMETER: WITH** 