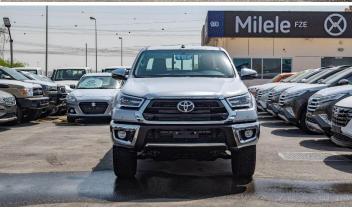

#### **EXTERIOR**

**BUMPER** 

Fr. & Rr.: STEEL / STEEL STEP CHROME

DOOR HANDLES: CHROME PLATED

MUD GUARDS

Fr. & Rr.: REAR \*

HIGH MOUNT STOP LAMP: W/LED

OUTER MIRROR

**REAR FOG LAMP: WITH** 

**REAR WINDOW: SLIDE TYPE** 

**SAFETY KIT \*: WITH** 

SHIFT LEVER KNOB: LEATHER W/ SILVER ACCENTS

STEERING WHEEL: URETHANE W/ CONTROL SWITCHES, HIGT SILVER

DECK TYPE: J'DECK WITH GUARD FRAME