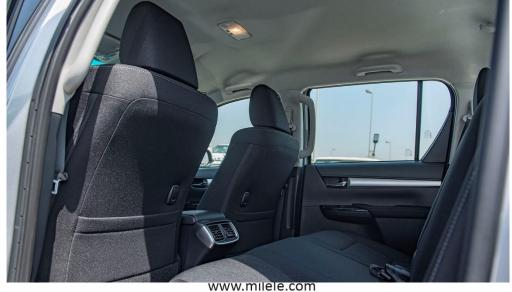

#### **INTERIOR**

CONSOLE BOX: CONSOLE BOX W/SOFT LID

FR. SEAT

Fr. SEAT BELT: 3PELRx2 W/PT & FL VERTICAL SEAT ADJUSTER: WITH

RR. SEAT

Rr. SEAT BELT: 3PELRx2+2PNRx1

HEAD REST: WITH (2 No.) CENTRE ARMREST: WITH

DIGITAL CLOCK: WITH

INNER REAR VIEW MIRROR: DAY/NIGHT

SEAT MATERIAL: SUPERIOR FABRIC

**SEATING CAPACITY: 5** 

SUN VISOR: D(W/HOLDER) + P(W/MIRROR & LID)

**TACHOMETER: WITH** 