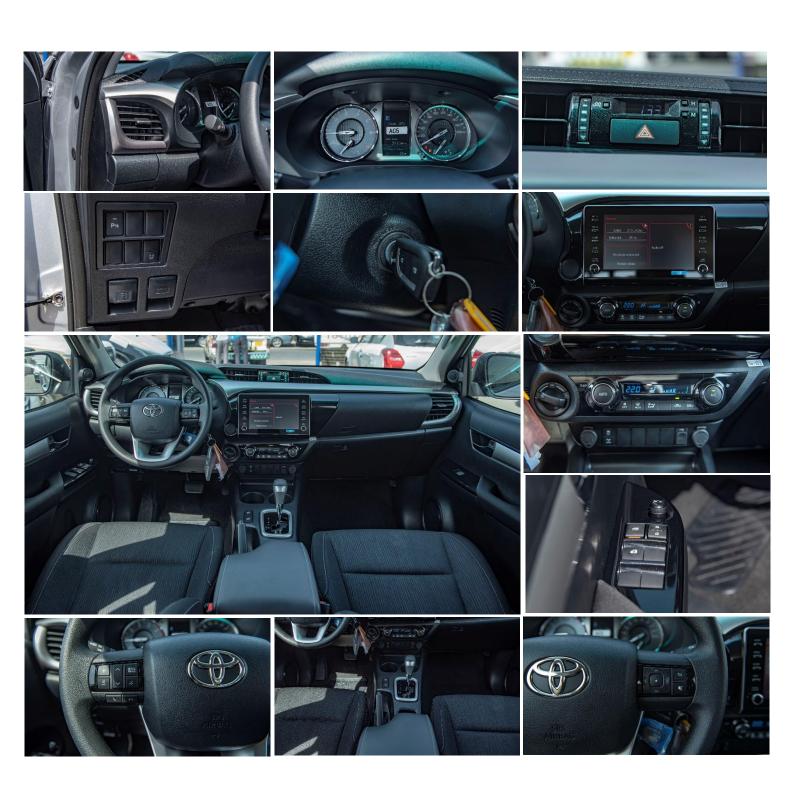

### **ELECTRICAL**

AC/HEATER: WITH(AUTO) +REAR DUCT/WITH

ANTENNA: SHORT POLE

AUDIO: 8" DA W/ DVD, USB, AUX, BT,6 SPK

**KEYLESS ENTRY: WITH** 

METER ILLUMINATION CONTROL: WITH

POWER DOOR LOCK: WITH POWER WINDOW: WITH

#### **INTERIOR**

CONSOLE BOX: CONSOLE BOX W/SOFT LID

FR. SEAT

Fr. SEAT BELT: 3PELRx2 W/PT & FL VERTICAL SEAT ADJUSTER: WITH

RR. SEAT

Rr. SEAT BELT: 3PELRx2+2PNRx1

HEAD REST: WITH (2 No.) CENTRE ARMREST: WITH

DIGITAL CLOCK: WITH

INNER REAR VIEW MIRROR: DAY/NIGHT

SEAT MATERIAL: SUPERIOR FABRIC

**SEATING CAPACITY: 5** 

SUN VISOR: D(W/HOLDER) + P(W/MIRROR & LID)

**TACHOMETER: WITH** 

#### **OTHERS**

LIGHT CONTROL SYSTEM: W/FOLLOW ME HOME

ANTI-THEFT IMMOBILISER: WITH

**BACK VIEW CAMERA: WITH** 

BADGE\*: GLX-S\*

**BEDLINER: WITHOUT** 

COOL GLOVE BOX: WITH

CRUISE CONTROL: WITH

DOOR COURTESY LAMP: W/REFLECTOR

ECO/POWER DRIVE MODE: WITH

FLOOR MAT\*: WITHOUT FRONT FOG LAMP: WITH

HEADLAMP: LED W/ AUTO LEVELLING<NEW DESIGN>

MUFFLER CUTTER\*: WITHOUT MULTI INFO DISPLAY: W/ TFT TYPE

RADIATOR GRILLE: CHROME + METALIC BLACK < NEW DESIGN>

**REAR FOG LAMP: WITH** 

**REAR WINDOW: SLIDE TYPE** 

**SAFETY KIT \*: WITH** 

SHIFT LEVER KNOB: LEATHER W/ SILVER ACCENTS

STEERING WHEEL: URETHANE W/ CONTROL SWITCHES, HIGT SILVER

DECK TYPE: J'DECK WITH GUARD FRAME

TAILGATE LIFT ASSIST: WITH HOOD LIFT ASSIST: WITH

IR CUT GLASS (FR+SIDE+RR): WITHOUT

TOYOTA SAFETY SENSE (RADAR CRUISE CONTROL+LANE DEPARTURE ALERT): WITHOUT

SENSORS: FR2+RR4

TYRE PRESSURE MONITORING SYSTEM: WITH