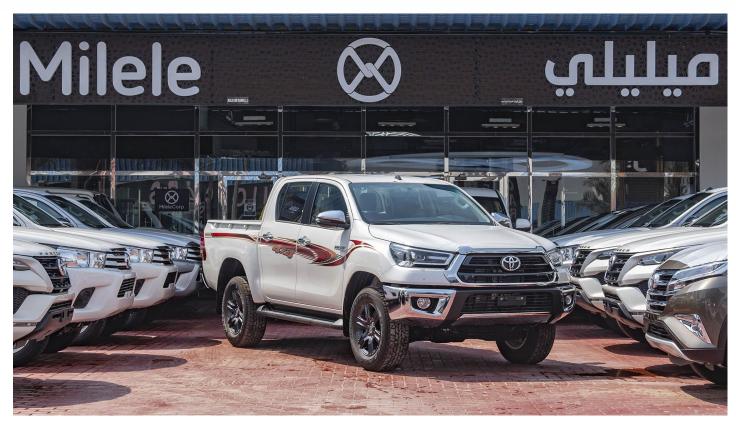

## (LHD) Toyota Hilux DC 4x4 2.4 AT Full Option MY2021

**VEHICLE CODE: KOM BASIC INFORMATION** MODEL: HILUX 4WD D/C

**MAKE: TOYOTA** 

**GRADE: HILUX D/C 4WD DSL GLXS-V A/T** 

**KATASHIKI: GUN125L-DTFLXV** 