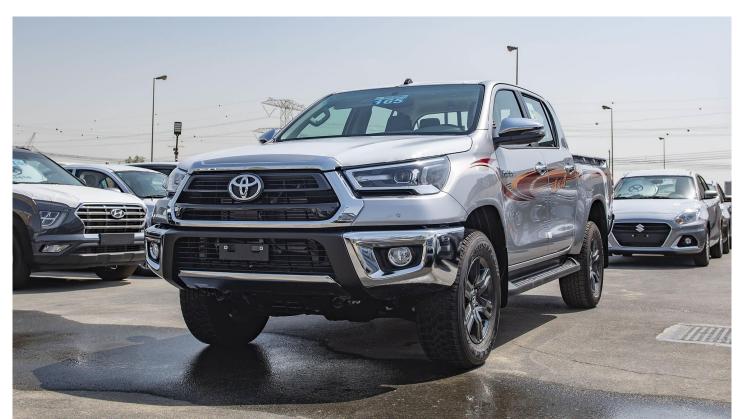

#### **EXTERIOR**

**BUMPER** 

Fr. & Rr.: STEEL / STEEL STEP CHROME

DOOR HANDLES: CHROME PLATED

MUD GUARDS

Fr. & Rr.: REAR \*

HIGH MOUNT STOP LAMP: W/LED

OUTER MIRROR

COLOUR KEYED: CHROME PLATED WITH TURN SIGNAL

POWER: WITH

SIDESTEP: WITH

SIDE STRIPE \*: WIT- NEW DESIGN

WINDSHIELD GLASS: GREEN LAMINATED W/TOP SHADE

DOOR COURTESY LAMP: W/REFLECTOR

ECO/POWER DRIVE MODE: WITH

FLOOR MAT\*: WITHOUT FRONT FOG LAMP: WITH

HEADLAMP: LED W/ AUTO LEVELLING<NEW DESIGN>

MUFFLER CUTTER\*: WITHOUT MULTI INFO DISPLAY: W/ TFT TYPE

RADIATOR GRILLE: CHROME + METALIC BLACK < NEW DESIGN>