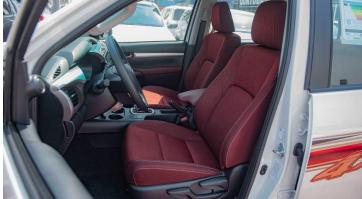

#### **INTERIOR**

CONSOLE BOX: CONSOLE BOX W/SOFT LID

FR. SEAT

Fr. SEAT BELT: 3PELRx2 W/PT & FL VERTICAL SEAT ADJUSTER: WITH

RR. SEAT

Rr. SEAT BELT: 3PELRx2+2PNRx1

HEAD REST: WITH (2 No.) CENTRE ARMREST: WITH

DIGITAL CLOCK: WITH

INNER REAR VIEW MIRROR: DAY/NIGHT

SEAT MATERIAL: SUPERIOR FABRIC

**SEATING CAPACITY: 5** 

SUN VISOR: D(W/HOLDER) + P(W/MIRROR & LID)

**TACHOMETER: WITH** 