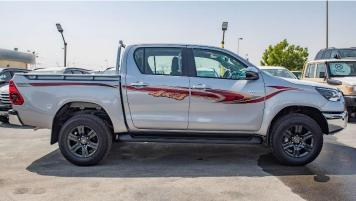

#### **EXTERIOR**

**BUMPER** 

Fr. & Rr.: STEEL / STEEL STEP CHROME

DOOR HANDLES: CHROME PLATED

MUD GUARDS

Fr. & Rr.: REAR \*

HIGH MOUNT STOP LAMP: W/LED

OUTER MIRROR

COLOUR KEYED: CHROME PLATED WITH TURN SIGNAL

POWER: WITH

SIDESTEP: WITH

SIDE STRIPE \*: WIT- NEW DESIGN

WINDSHIELD GLASS: GREEN LAMINATED W/TOP SHADE