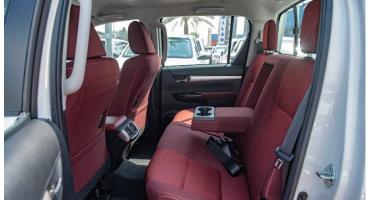

#### **INTERIOR**

CONSOLE BOX: CONSOLE BOX W/SOFT LID

FR. SEAT

Fr. SEAT BELT: 3PELRx2 W/PT & FL VERTICAL SEAT ADJUSTER: WITH

RR. SEAT

Rr. SEAT BELT: 3PELRx2+2PNRx1

HEAD REST: WITH (2 No.) CENTRE ARMREST: WITH

DIGITAL CLOCK: WITH

INNER REAR VIEW MIRROR: DAY/NIGHT

SEAT MATERIAL: SUPERIOR FABRIC

**SEATING CAPACITY: 5** 

SUN VISOR: D(W/HOLDER) + P(W/MIRROR & LID)

**TACHOMETER: WITH** 