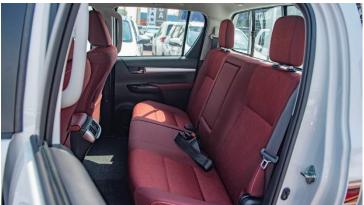

#### **INTERIOR**

CONSOLE BOX: CONSOLE BOX W/SOFT LID

FR. SEAT

Fr. SEAT BELT: 3PELRx2 W/PT & FL VERTICAL SEAT ADJUSTER: WITH

RR. SEAT

Rr. SEAT BELT: 3PELRx2+2PNRx1

HEAD REST: WITH (2 No.) CENTRE ARMREST: WITH

DIGITAL CLOCK: WITH

INNER REAR VIEW MIRROR: DAY/NIGHT

SEAT MATERIAL: SUPERIOR FABRIC

**SEATING CAPACITY: 5** 

SUN VISOR: D(W/HOLDER) + P(W/MIRROR & LID)

**TACHOMETER: WITH** 