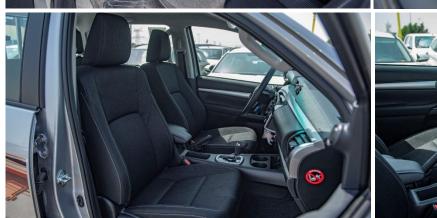

#### **INTERIOR**

CONSOLE BOX: CONSOLE BOX W/SOFT LID

FR. SEAT

Fr. SEAT BELT: 3PELRx2 W/PT & FL VERTICAL SEAT ADJUSTER: WITH

RR. SEAT

Rr. SEAT BELT: 3PELRx2+2PNRx1

HEAD REST: WITH (2 No.) CENTRE ARMREST: WITH

DIGITAL CLOCK: WITH

INNER REAR VIEW MIRROR: DAY/NIGHT

SEAT MATERIAL: SUPERIOR FABRIC

**SEATING CAPACITY: 5** 

SUN VISOR: D(W/HOLDER) + P(W/MIRROR & LID)

**TACHOMETER: WITH** 