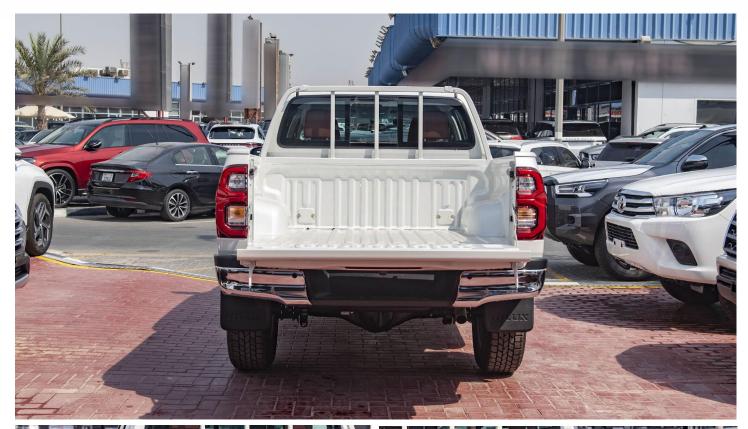

**BODY TYPE: PICKUP** 

**DIMENSIONS** 

DIMENSIONS Lx Wx H (mm): (5325) X 1855 X 1815 DECK DIMENSIONS Lx Wx H (mm): 1520 X 1575 X 480

WHEELBASE (mm): 3085

GROUND CLEARANCE (mm): 310 KERB WEIGHT (Kgs): 2025-2110 GROSS VEHICLE WEIGHT (Kgs): 2910

**REAR FOG LAMP: WITH** 

**REAR WINDOW: SLIDE TYPE** 

**SAFETY KIT \*: WITH** 

SHIFT LEVER KNOB: LEATHER W/ SILVER ACCENTS

STEERING WHEEL: URETHANE W/ CONTROL SWITCHES, HIGT SILVER

DECK TYPE: J'DECK WITH GUARD FRAME