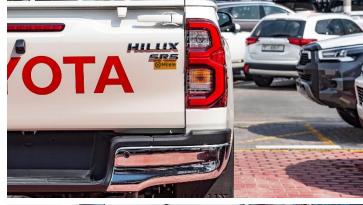

## (LHD) Toyota Hilux DC 4x4 2.4 AT Full Option MY2021

**VEHICLE CODE: KOM BASIC INFORMATION** MODEL: HILUX 4WD D/C

**MAKE: TOYOTA** 

**GRADE: HILUX D/C 4WD DSL GLXS-V A/T** 

**KATASHIKI: GUN125L-DTFLXV** 

#### **EXTERIOR**

**BUMPER** 

Fr. & Rr.: STEEL / STEEL STEP CHROME

DOOR HANDLES: CHROME PLATED

MUD GUARDS

Fr. & Rr.: REAR \*

HIGH MOUNT STOP LAMP: W/LED

OUTER MIRROR

**REAR FOG LAMP: WITH** 

**REAR WINDOW: SLIDE TYPE** 

**SAFETY KIT \*: WITH** 

SHIFT LEVER KNOB: LEATHER W/ SILVER ACCENTS

STEERING WHEEL: URETHANE W/ CONTROL SWITCHES, HIGT SILVER

DECK TYPE: J'DECK WITH GUARD FRAME