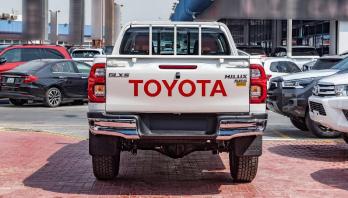

## (LHD) Toyota Hilux DC 4x4 2.4 AT Full Option MY2021

**VEHICLE CODE: KOM BASIC INFORMATION** MODEL: HILUX 4WD D/C

**MAKE: TOYOTA** 

**GRADE: HILUX D/C 4WD DSL GLXS-V A/T** 

**KATASHIKI: GUN125L-DTFLXV** 