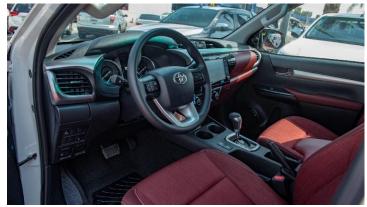

#### **INTERIOR**

CONSOLE BOX: CONSOLE BOX W/SOFT LID

FR. SEAT

Fr. SEAT BELT: 3PELRx2 W/PT & FL VERTICAL SEAT ADJUSTER: WITH

RR. SEAT

Rr. SEAT BELT: 3PELRx2+2PNRx1

HEAD REST: WITH (2 No.) CENTRE ARMREST: WITH

DIGITAL CLOCK: WITH

INNER REAR VIEW MIRROR: DAY/NIGHT

SEAT MATERIAL: SUPERIOR FABRIC

**SEATING CAPACITY: 5** 

SUN VISOR: D(W/HOLDER) + P(W/MIRROR & LID)

**TACHOMETER: WITH** 

**REAR FOG LAMP: WITH** 

**REAR WINDOW: SLIDE TYPE** 

**SAFETY KIT \*: WITH** 

SHIFT LEVER KNOB: LEATHER W/ SILVER ACCENTS

STEERING WHEEL: URETHANE W/ CONTROL SWITCHES, HIGT SILVER

DECK TYPE: J'DECK WITH GUARD FRAME