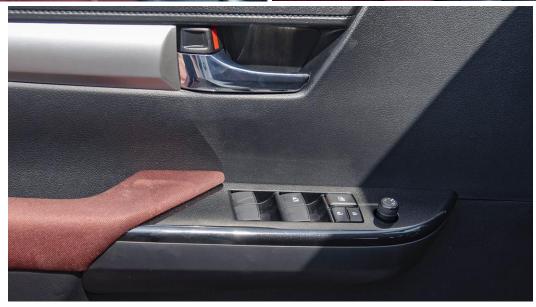

### **ELECTRICAL**

AC/HEATER: WITH(AUTO) +REAR DUCT/WITH

ANTENNA: SHORT POLE

AUDIO: 8" DA W/ DVD, USB, AUX, BT,6 SPK

**KEYLESS ENTRY: WITH** 

METER ILLUMINATION CONTROL: WITH

POWER DOOR LOCK: WITH POWER WINDOW: WITH