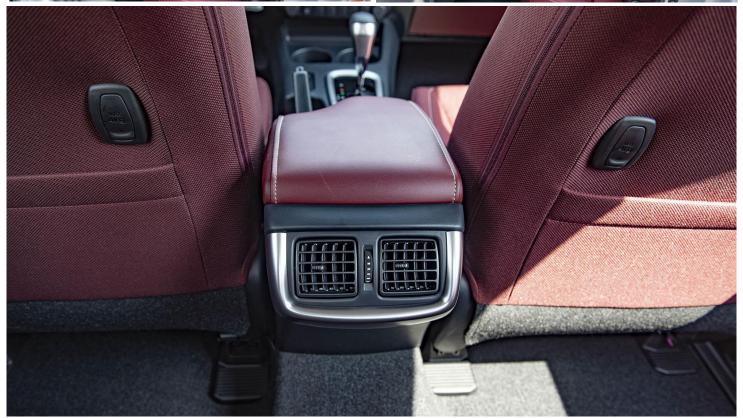

#### **INTERIOR**

CONSOLE BOX: CONSOLE BOX W/SOFT LID

FR. SEAT

Fr. SEAT BELT: 3PELRx2 W/PT & FL VERTICAL SEAT ADJUSTER: WITH

RR. SEAT

Rr. SEAT BELT: 3PELRx2+2PNRx1

HEAD REST: WITH (2 No.) CENTRE ARMREST: WITH

DIGITAL CLOCK: WITH

INNER REAR VIEW MIRROR: DAY/NIGHT

SEAT MATERIAL: SUPERIOR FABRIC

**SEATING CAPACITY: 5** 

SUN VISOR: D(W/HOLDER) + P(W/MIRROR & LID)

**TACHOMETER: WITH** 

### **ELECTRICAL**

AC/HEATER: WITH(AUTO) +REAR DUCT/WITH

ANTENNA: SHORT POLE

AUDIO: 8" DA W/ DVD, USB, AUX, BT,6 SPK

**KEYLESS ENTRY: WITH** 

METER ILLUMINATION CONTROL: WITH

POWER DOOR LOCK: WITH POWER WINDOW: WITH