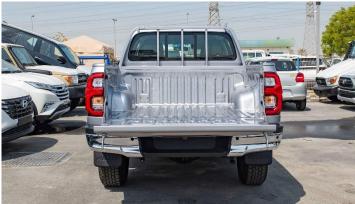

**BODY TYPE: PICKUP** 

**DIMENSIONS** 

DIMENSIONS Lx Wx H (mm): (5325) X 1855 X 1815 DECK DIMENSIONS Lx Wx H (mm): 1520 X 1575 X 480

WHEELBASE (mm): 3085

GROUND CLEARANCE (mm): 310 KERB WEIGHT (Kgs): 2025-2110 GROSS VEHICLE WEIGHT (Kgs): 2910

**REAR FOG LAMP: WITH** 

**REAR WINDOW: SLIDE TYPE** 

**SAFETY KIT \*: WITH** 

SHIFT LEVER KNOB: LEATHER W/ SILVER ACCENTS

STEERING WHEEL: URETHANE W/ CONTROL SWITCHES, HIGT SILVER

DECK TYPE: J'DECK WITH GUARD FRAME