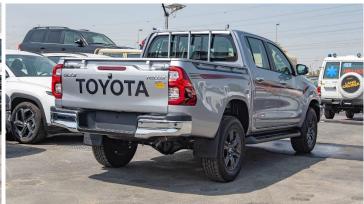

## (LHD) Toyota Hilux DC 4x4 2.4 AT Full Option MY2021

**VEHICLE CODE: KOM BASIC INFORMATION** MODEL: HILUX 4WD D/C

**MAKE: TOYOTA** 

**GRADE: HILUX D/C 4WD DSL GLXS-V A/T** 

**KATASHIKI: GUN125L-DTFLXV** 

#### **EXTERIOR**

**BUMPER** 

Fr. & Rr.: STEEL / STEEL STEP CHROME

DOOR HANDLES: CHROME PLATED

MUD GUARDS

Fr. & Rr.: REAR \*

HIGH MOUNT STOP LAMP: W/LED

OUTER MIRROR

COLOUR KEYED: CHROME PLATED WITH TURN SIGNAL

POWER: WITH

SIDESTEP: WITH

SIDE STRIPE \*: WIT- NEW DESIGN

WINDSHIELD GLASS: GREEN LAMINATED W/TOP SHADE