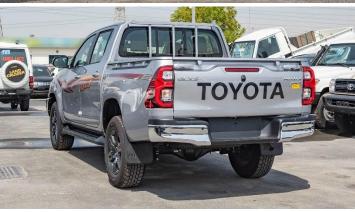

## (LHD) Toyota Hilux DC 4x4 2.4 AT Full Option MY2021

**VEHICLE CODE: KOM BASIC INFORMATION** MODEL: HILUX 4WD D/C

**MAKE: TOYOTA** 

**GRADE: HILUX D/C 4WD DSL GLXS-V A/T** 

**KATASHIKI: GUN125L-DTFLXV** 

#### **EXTERIOR**

**BUMPER** 

Fr. & Rr.: STEEL / STEEL STEP CHROME

DOOR HANDLES: CHROME PLATED

MUD GUARDS

Fr. & Rr.: REAR \*

HIGH MOUNT STOP LAMP: W/LED

OUTER MIRROR

COLOUR KEYED: CHROME PLATED WITH TURN SIGNAL

POWER: WITH

SIDESTEP: WITH

SIDE STRIPE \*: WIT- NEW DESIGN

WINDSHIELD GLASS: GREEN LAMINATED W/TOP SHADE