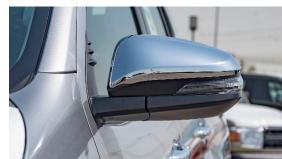

COLOUR KEYED: CHROME PLATED WITH TURN SIGNAL

POWER: WITH

SIDESTEP: WITH

SIDE STRIPE \*: WIT- NEW DESIGN

WINDSHIELD GLASS: GREEN LAMINATED W/TOP SHADE