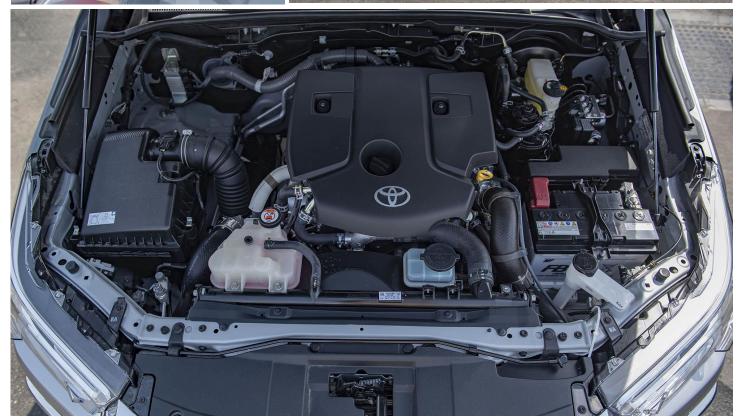

## **ENGINE & DRIVETRAIN**

**DISPLACEMENT cc: 2393** 

HP SAE (Net): 148

TORQUE KgM SAE (Net): 40.8

TYPE: 4 CYL,16V, DOHC

FUEL SYSTEM: EFI W/ COMMON RAIL& INTERCOOLER (EURO4 W/OBD)

**FUEL TYPE: DIESEL** 

CATALYTIC CONVERTER: WITH

T/M: 6-SPEED A/T

**4WD OPTIONS: PART-TIME** DIFF. OPTION: REAR DIFF.LOCK