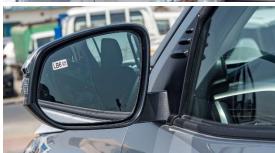

COLOUR KEYED: CHROME PLATED WITH TURN SIGNAL

POWER: WITH

SIDESTEP: WITH

SIDE STRIPE \*: WIT- NEW DESIGN

WINDSHIELD GLASS: GREEN LAMINATED W/TOP SHADE