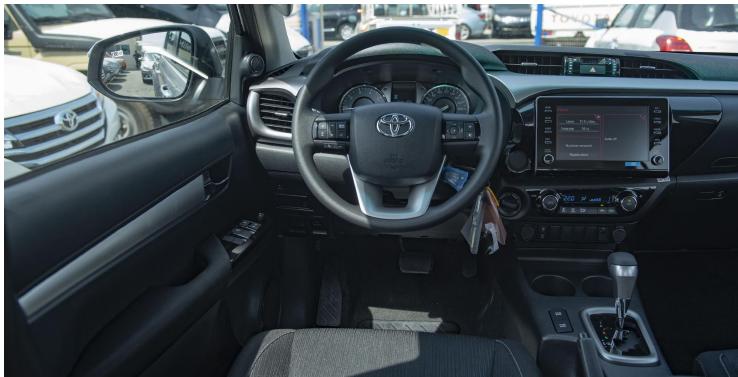

### **ELECTRICAL**

AC/HEATER: WITH(AUTO) +REAR DUCT/WITH

ANTENNA: SHORT POLE

AUDIO: 8" DA W/ DVD, USB, AUX, BT,6 SPK

**KEYLESS ENTRY: WITH** 

METER ILLUMINATION CONTROL: WITH

POWER DOOR LOCK: WITH POWER WINDOW: WITH

DIGITAL CLOCK: WITH

INNER REAR VIEW MIRROR: DAY/NIGHT

SEAT MATERIAL: SUPERIOR FABRIC

**SEATING CAPACITY: 5** 

SUN VISOR: D(W/HOLDER) + P(W/MIRROR & LID)

**TACHOMETER: WITH** 

#### **OTHERS**

LIGHT CONTROL SYSTEM: W/FOLLOW ME HOME

ANTI-THEFT IMMOBILISER: WITH

**BACK VIEW CAMERA: WITH** 

BADGE\*: GLX-S\*

**BEDLINER: WITHOUT** 

COOL GLOVE BOX: WITH

CRUISE CONTROL: WITH

DOOR COURTESY LAMP: W/REFLECTOR

ECO/POWER DRIVE MODE: WITH

FLOOR MAT\*: WITHOUT FRONT FOG LAMP: WITH

HEADLAMP: LED W/ AUTO LEVELLING<NEW DESIGN>

MUFFLER CUTTER\*: WITHOUT MULTI INFO DISPLAY: W/ TFT TYPE

RADIATOR GRILLE: CHROME + METALIC BLACK < NEW DESIGN>

**REAR FOG LAMP: WITH** 

**REAR WINDOW: SLIDE TYPE** 

**SAFETY KIT \*: WITH** 

SHIFT LEVER KNOB: LEATHER W/ SILVER ACCENTS

STEERING WHEEL: URETHANE W/ CONTROL SWITCHES, HIGT SILVER

DECK TYPE: J'DECK WITH GUARD FRAME