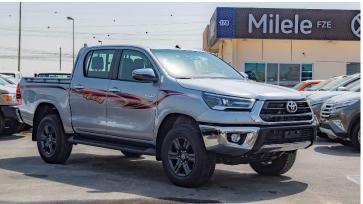

## (LHD) Toyota Hilux DC 4x4 2.4 AT Full Option MY2021

**VEHICLE CODE: KOM BASIC INFORMATION** MODEL: HILUX 4WD D/C

**MAKE: TOYOTA** 

**GRADE: HILUX D/C 4WD DSL GLXS-V A/T** 

**KATASHIKI: GUN125L-DTFLXV** 

**BODY TYPE: PICKUP** 

**DIMENSIONS** 

DIMENSIONS Lx Wx H (mm): (5325) X 1855 X 1815 DECK DIMENSIONS Lx Wx H (mm): 1520 X 1575 X 480

WHEELBASE (mm): 3085

GROUND CLEARANCE (mm): 310 KERB WEIGHT (Kgs): 2025-2110 GROSS VEHICLE WEIGHT (Kgs): 2910

#### **EXTERIOR**

**BUMPER** 

Fr. & Rr.: STEEL / STEEL STEP CHROME

DOOR HANDLES: CHROME PLATED

MUD GUARDS

Fr. & Rr.: REAR \*

HIGH MOUNT STOP LAMP: W/LED

OUTER MIRROR

COLOUR KEYED: CHROME PLATED WITH TURN SIGNAL

POWER: WITH

SIDESTEP: WITH

SIDE STRIPE \*: WIT- NEW DESIGN

WINDSHIELD GLASS: GREEN LAMINATED W/TOP SHADE