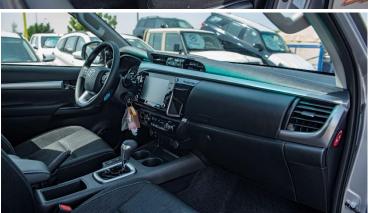

### **ELECTRICAL**

AC/HEATER: WITH(AUTO) +REAR DUCT/WITH

ANTENNA: SHORT POLE

AUDIO: 8" DA W/ DVD, USB, AUX, BT,6 SPK

**KEYLESS ENTRY: WITH** 

METER ILLUMINATION CONTROL: WITH

POWER DOOR LOCK: WITH POWER WINDOW: WITH

DIGITAL CLOCK: WITH

INNER REAR VIEW MIRROR: DAY/NIGHT

SEAT MATERIAL: SUPERIOR FABRIC

**SEATING CAPACITY: 5** 

SUN VISOR: D(W/HOLDER) + P(W/MIRROR & LID)

**TACHOMETER: WITH** 