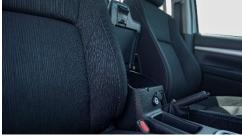

#### **INTERIOR**

CONSOLE BOX: CONSOLE BOX W/SOFT LID

FR. SEAT

Fr. SEAT BELT: 3PELRx2 W/PT & FL VERTICAL SEAT ADJUSTER: WITH

RR. SEAT

Rr. SEAT BELT: 3PELRx2+2PNRx1

HEAD REST: WITH (2 No.) CENTRE ARMREST: WITH

DIGITAL CLOCK: WITH

INNER REAR VIEW MIRROR: DAY/NIGHT

SEAT MATERIAL: SUPERIOR FABRIC

**SEATING CAPACITY: 5** 

SUN VISOR: D(W/HOLDER) + P(W/MIRROR & LID)

**TACHOMETER: WITH** 