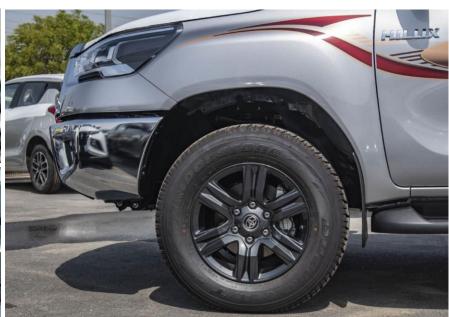

**FUEL TANK CAPACITY Ltrs: 80** 

**TIRE** 

TIRE SIZE: 265 / 65 R17C ALL TERRAIN < NEW DESIGN>

WHEEL CAP: ALLOY/STEEL SPARE TIRE

**STEERING** 

POWER/TILT: WITH/WITH

**BRAKE** 

FRONT/REAR: V.DISC/DRUM

**SUSPENSION** 

FRONT: DOUBLE WISHBONE

**REAR: LEAF SPRING** 

🖸 @MileleCorp

@MileleCorp

P.O.Box 6339 AF - 07, Block A, Samari retail Ras Al Khor3, Dubai - UAE Tel: + 917504996459 Mail: info@milele.com

**Head office** 