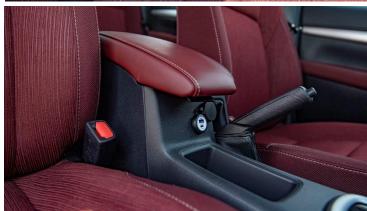

#### **INTERIOR**

CONSOLE BOX: CONSOLE BOX W/SOFT LID

FR. SEAT

Fr. SEAT BELT: 3PELRx2 W/PT & FL VERTICAL SEAT ADJUSTER: WITH

RR. SEAT

Rr. SEAT BELT: 3PELRx2+2PNRx1

HEAD REST: WITH (2 No.) CENTRE ARMREST: WITH

**REAR FOG LAMP: WITH** 

**REAR WINDOW: SLIDE TYPE** 

**SAFETY KIT \*: WITH** 

SHIFT LEVER KNOB: LEATHER W/ SILVER ACCENTS

STEERING WHEEL: URETHANE W/ CONTROL SWITCHES, HIGT SILVER

DECK TYPE: J'DECK WITH GUARD FRAME