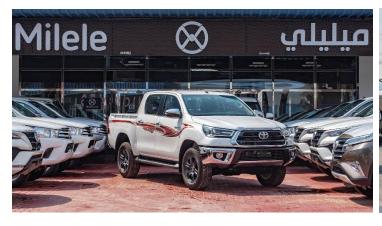

## (LHD) Toyota Hilux DC 4x4 2.4 AT Full Option MY2021

**VEHICLE CODE: KOM BASIC INFORMATION** MODEL: HILUX 4WD D/C

**MAKE: TOYOTA** 

**GRADE: HILUX D/C 4WD DSL GLXS-V A/T** 

**KATASHIKI: GUN125L-DTFLXV** 

**BODY TYPE: PICKUP** 

**DIMENSIONS** 

DIMENSIONS Lx Wx H (mm): (5325) X 1855 X 1815 DECK DIMENSIONS Lx Wx H (mm): 1520 X 1575 X 480

WHEELBASE (mm): 3085

GROUND CLEARANCE (mm): 310 KERB WEIGHT (Kgs): 2025-2110 GROSS VEHICLE WEIGHT (Kgs): 2910

#### **EXTERIOR**

**BUMPER** 

Fr. & Rr.: STEEL / STEEL STEP CHROME

DOOR HANDLES: CHROME PLATED

MUD GUARDS

Fr. & Rr.: REAR \*

HIGH MOUNT STOP LAMP: W/LED

OUTER MIRROR

COLOUR KEYED: CHROME PLATED WITH TURN SIGNAL

POWER: WITH

SIDESTEP: WITH

SIDE STRIPE \*: WIT- NEW DESIGN

WINDSHIELD GLASS: GREEN LAMINATED W/TOP SHADE