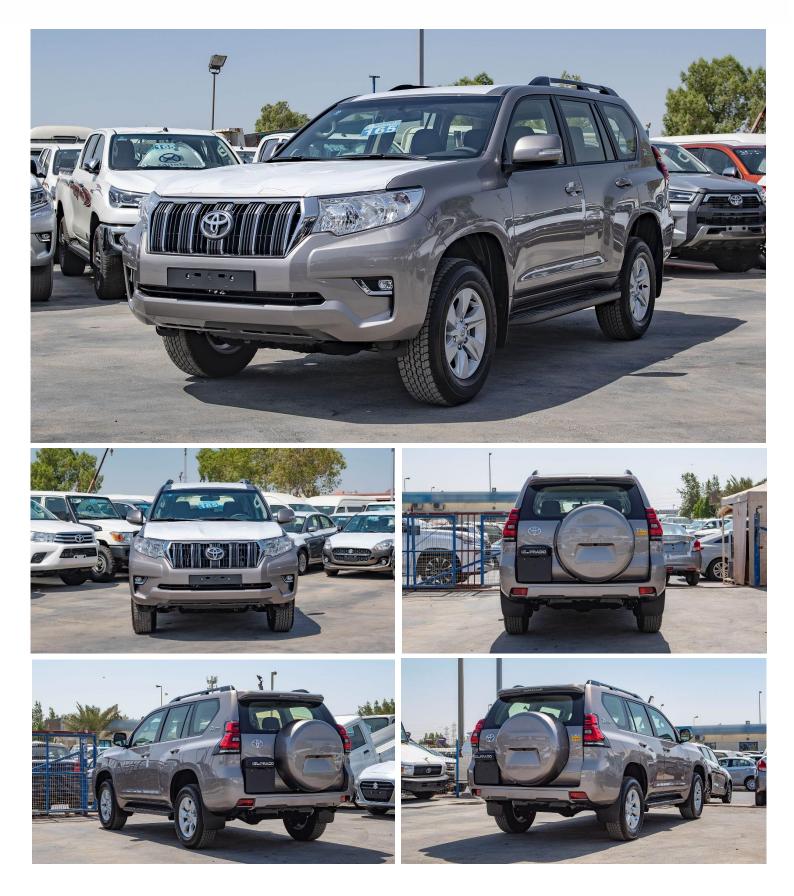

## (LHD) Toyota Prado TXL 2.8L Diesel 70th Anniversary MY2022

#### VEHICLE CODE: k55

**TECHNICAL SPECIFICATION** Body Type: SUV **Brand: TOYOTA** Model: LAND CRUISER PRADO Year: 2022 No. of Passengers: 7 Dimensions: (5,010x1,885x1880) mm Fuel: Diesel Fuel Capacity: 87 + 63 = 150 litter Engine model 1GD-FTV(A) Displacement 2755(cc) Number of cylinders 4 Maximum power (kw/rpm) 150/3400 Maximum power (bhp/rpm): 201/3400 Maximum torque (Nm/rpm) 500/2800 Electrics (volts) 12 Break: Anti-Locking Brake (ABS) Head Lamp: Halogen Head Lamps / Fog Lamp Gross Weight: 2,990 KG Ground Clearance: 215mm Wheelbase: 2,790 mm Transmission: 5 Speed Automatic Tyre Size: 265/65/R 17' Suspensions: Fr: Double Wishbone **Rr: 4-Link Type Suspensions** 

#### **Exterior Specification**

Body Color Side Mirror / Door Handel Halogen Headlights Front Bumper Built- in Fog Lamp Chrome Grill Side Step Rear Spoiler Roof Rails Rear View parking camera Spare Tire on Rear Door Mount 17' Alloy Wheels 70th Anniversary Badge