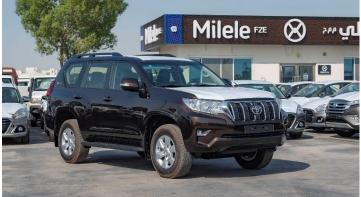

## (LHD) Toyota Prado TXL 2.8L Diesel 70th Anniversary MY2022

#### **Exterior Specification**

Body Color Side Mirror / Door Handel Halogen Headlights Front Bumper Built- in Fog Lamp Chrome Grill Side Step Rear Spoiler Roof Rails Rear View parking camera Spare Tire on Rear Door Mount 17' Alloy Wheels 70th Anniversary Badge