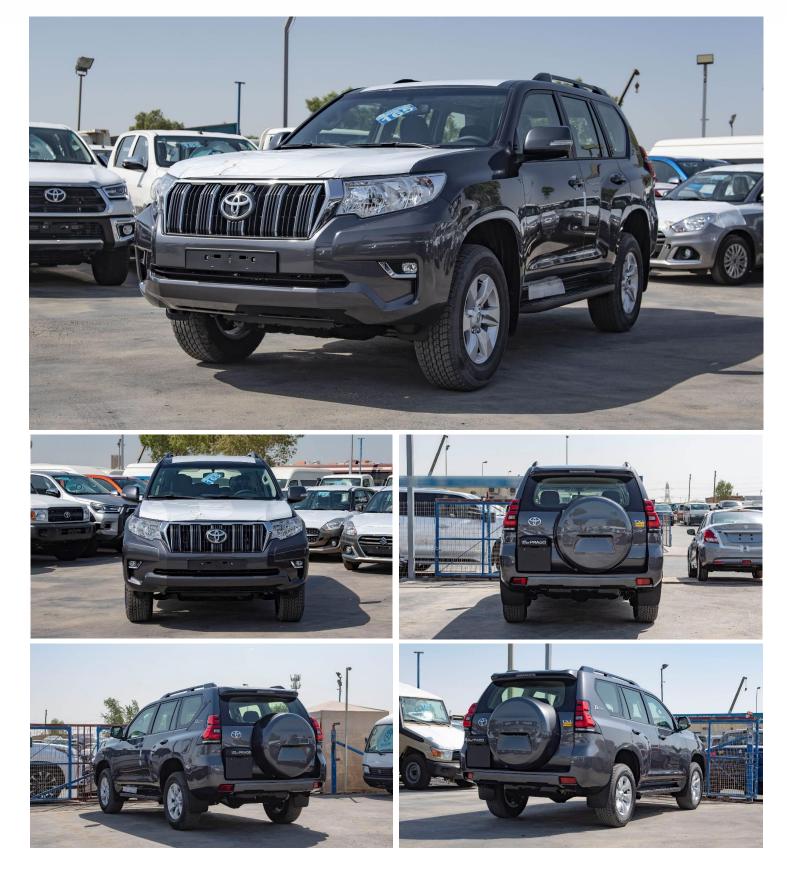

## (LHD) Toyota Prado TXL 2.8L Diesel 70th Anniversary MY2022

#### **Interior Specification**

Smart Entry / Push Start Power Window / Power Mirror Differential Lock Hill Assists / Traction Control (Display Audio) FM/ AM/BT /USB /Radio/ Aux. Steering Control (Phone, Multi Media ) 7 Seater SRS Airbags Analog Speedometer Front and Rear Auto A/C & Front Heater Fire Extinguisher (Anti Theft System) Immobilizer + Alarm 8" Audio Display with Android Auti / Apply CarPlay

#### **Exterior Specification**

Body Color Side Mirror / Door Handel Halogen Headlights Front Bumper Built- in Fog Lamp Chrome Grill Side Step Rear Spoiler Roof Rails Rear View parking camera Spare Tire on Rear Door Mount 17' Alloy Wheels 70th Anniversary Badge