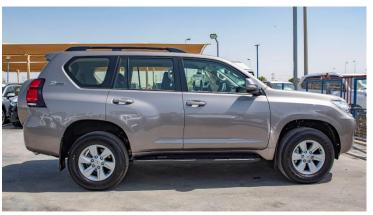

## (LHD) Toyota Prado TXL 2.8L Diesel 70th Anniversary MY2022

#### **Exterior Specification**

Body Color Side Mirror / Door Handel Halogen Headlights Front Bumper Built- in Fog Lamp Chrome Grill Side Step Rear Spoiler Roof Rails Rear View parking camera Spare Tire on Rear Door Mount 17' Alloy Wheels 70th Anniversary Badge