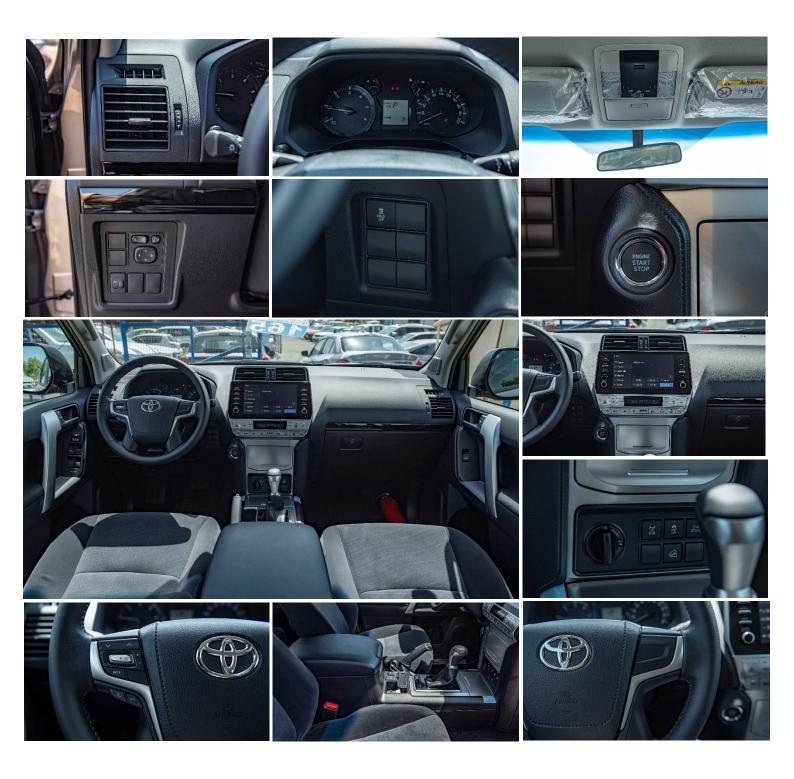

#### **Interior Specification**

Smart Entry / Push Start Power Window / Power Mirror Differential Lock Hill Assists / Traction Control (Display Audio) FM/ AM/BT /USB /Radio/ Aux. Steering Control (Phone, Multi Media ) 7 Seater SRS Airbags Analog Speedometer Front and Rear Auto A/C & Front Heater Fire Extinguisher (Anti Theft System) Immobilizer + Alarm 8" Audio Display with Android Auti / Apply CarPlay