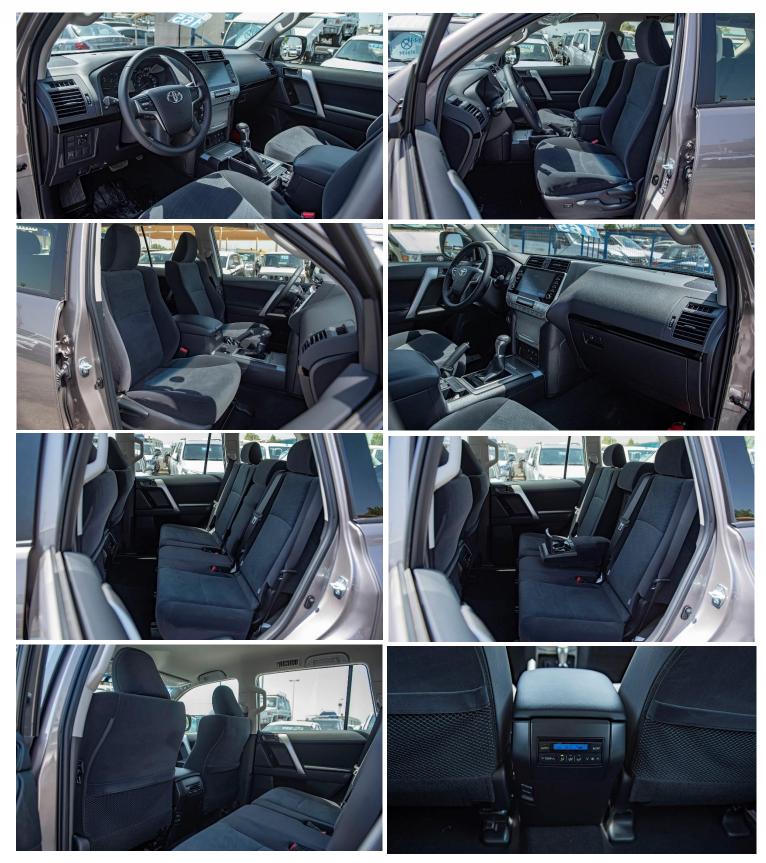

#### **Interior Specification**

Smart Entry / Push Start Power Window / Power Mirror Differential Lock Hill Assists / Traction Control (Display Audio) FM/ AM/BT /USB /Radio/ Aux. Steering Control (Phone, Multi Media ) 7 Seater SRS Airbags Analog Speedometer Front and Rear Auto A/C & Front Heater Fire Extinguisher (Anti Theft System) Immobilizer + Alarm 8" Audio Display with Android Auti / Apply CarPlay