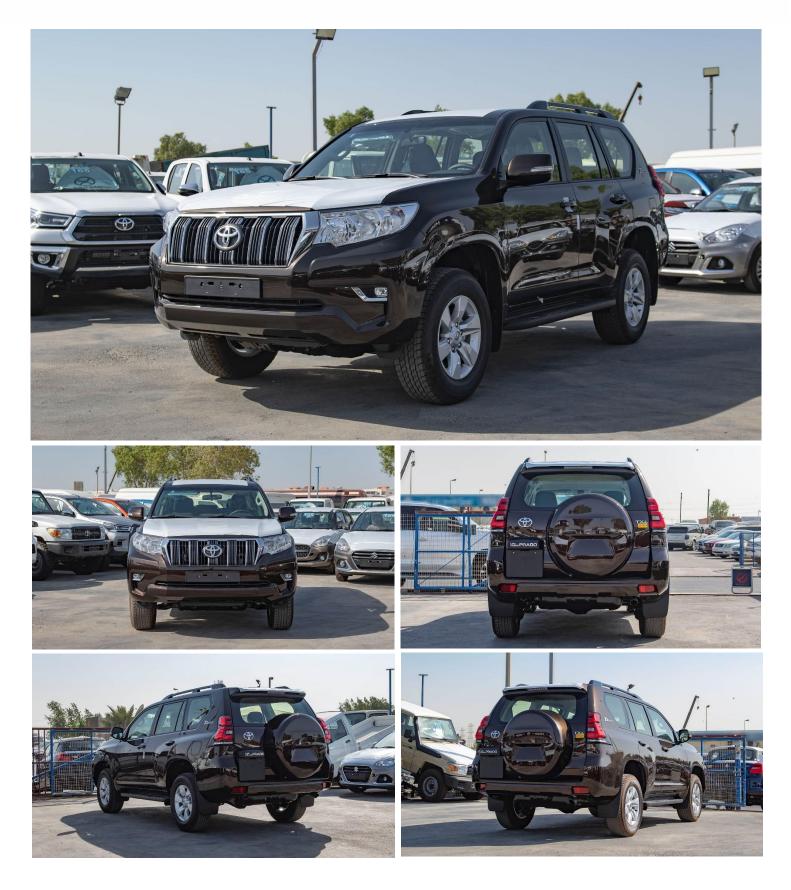

## (LHD) Toyota Prado TXL 2.8L Diesel 70th Anniversary MY2022

#### VEHICLE CODE: k55

**TECHNICAL SPECIFICATION** Body Type: SUV **Brand: TOYOTA** Model: LAND CRUISER PRADO Year: 2022 No. of Passengers: 7 Dimensions: (5,010x1,885x1880) mm Fuel: Diesel Fuel Capacity: 87 + 63 = 150 litter Engine model 1GD-FTV(A) Displacement 2755(cc) Number of cylinders 4 Maximum power (kw/rpm) 150/3400 Maximum power (bhp/rpm): 201/3400 Maximum torque (Nm/rpm) 500/2800 Electrics (volts) 12 Break: Anti-Locking Brake (ABS) Head Lamp: Halogen Head Lamps / Fog Lamp Gross Weight: 2,990 KG Ground Clearance: 215mm Wheelbase: 2,790 mm Transmission: 5 Speed Automatic Tyre Size: 265/65/R 17' Suspensions: Fr: Double Wishbone **Rr: 4-Link Type Suspensions** 

#### **Exterior Specification**

Body Color Side Mirror / Door Handel Halogen Headlights Front Bumper Built- in Fog Lamp Chrome Grill Side Step Rear Spoiler Roof Rails Rear View parking camera Spare Tire on Rear Door Mount 17' Alloy Wheels 70th Anniversary Badge