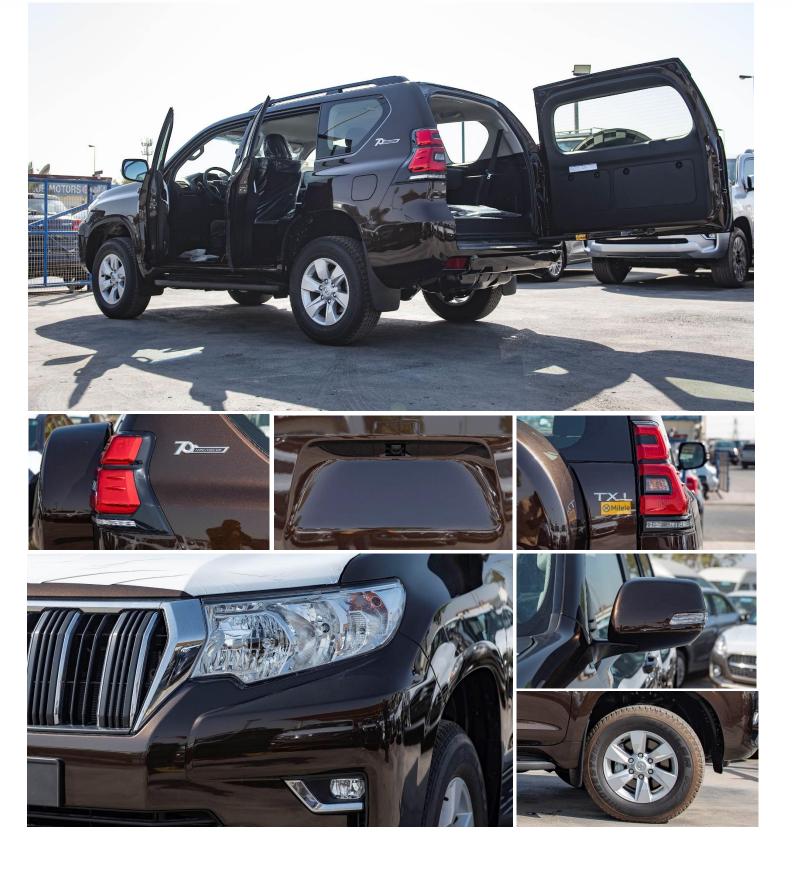

## (LHD) Toyota Prado TXL 2.8L Diesel 70th Anniversary MY2022

#### VEHICLE CODE: k55

**TECHNICAL SPECIFICATION** Body Type: SUV **Brand: TOYOTA** Model: LAND CRUISER PRADO Year: 2022 No. of Passengers: 7 Dimensions: (5,010x1,885x1880) mm Fuel: Diesel Fuel Capacity: 87 + 63 = 150 litter Engine model 1GD-FTV(A) Displacement 2755(cc) Number of cylinders 4 Maximum power (kw/rpm) 150/3400 Maximum power (bhp/rpm): 201/3400 Maximum torque (Nm/rpm) 500/2800 Electrics (volts) 12 Break: Anti-Locking Brake (ABS) Head Lamp: Halogen Head Lamps / Fog Lamp Gross Weight: 2,990 KG Ground Clearance: 215mm Wheelbase: 2,790 mm Transmission: 5 Speed Automatic Tyre Size: 265/65/R 17' Suspensions: Fr: Double Wishbone **Rr: 4-Link Type Suspensions** 

#### **Exterior Specification**

Body Color Side Mirror / Door Handel Halogen Headlights Front Bumper Built- in Fog Lamp Chrome Grill Side Step Rear Spoiler Roof Rails Rear View parking camera Spare Tire on Rear Door Mount 17' Alloy Wheels 70th Anniversary Badge