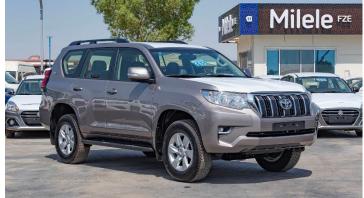

## (LHD) Toyota Prado TXL 2.8L Diesel 70th Anniversary MY2022

#### **Exterior Specification**

Body Color Side Mirror / Door Handel Halogen Headlights Front Bumper Built- in Fog Lamp Chrome Grill Side Step Rear Spoiler Roof Rails Rear View parking camera Spare Tire on Rear Door Mount 17' Alloy Wheels 70th Anniversary Badge