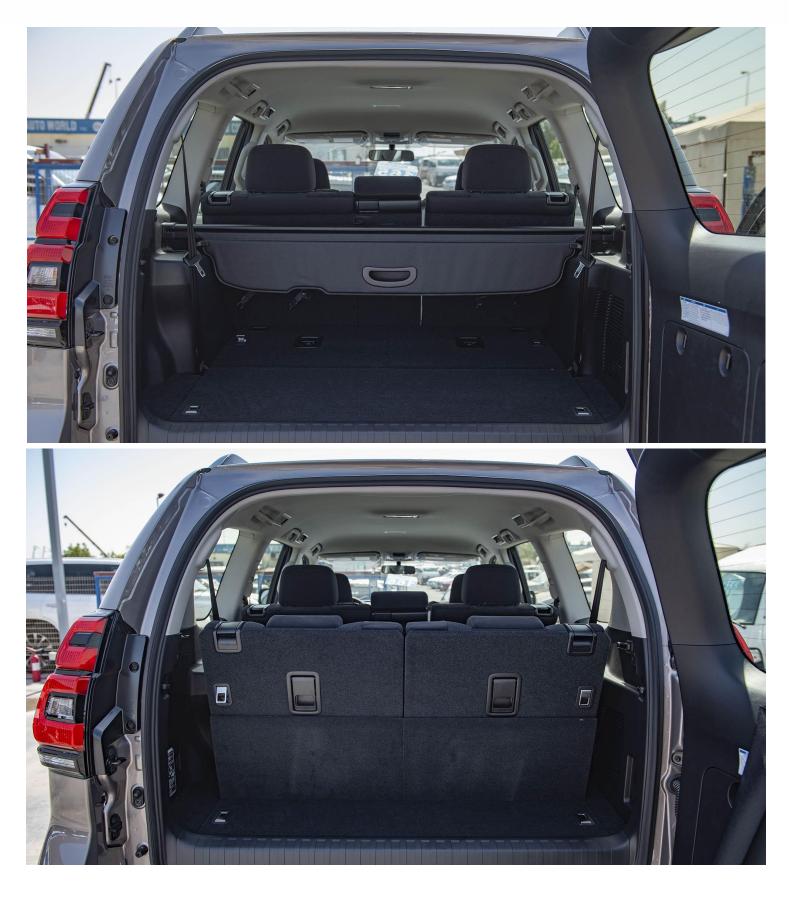

#### VEHICLE CODE: k55

**TECHNICAL SPECIFICATION** Body Type: SUV **Brand: TOYOTA** Model: LAND CRUISER PRADO Year: 2022 No. of Passengers: 7 Dimensions: (5,010x1,885x1880) mm Fuel: Diesel Fuel Capacity: 87 + 63 = 150 litter Engine model 1GD-FTV(A) Displacement 2755(cc) Number of cylinders 4 Maximum power (kw/rpm) 150/3400 Maximum power (bhp/rpm): 201/3400 Maximum torque (Nm/rpm) 500/2800 Electrics (volts) 12 Break: Anti-Locking Brake (ABS) Head Lamp: Halogen Head Lamps / Fog Lamp Gross Weight: 2,990 KG Ground Clearance: 215mm Wheelbase: 2,790 mm Transmission: 5 Speed Automatic Tyre Size: 265/65/R 17' Suspensions: Fr: Double Wishbone **Rr: 4-Link Type Suspensions** 

#### **Exterior Specification**

Body Color Side Mirror / Door Handel Halogen Headlights Front Bumper Built- in Fog Lamp Chrome Grill Side Step Rear Spoiler Roof Rails Rear View parking camera Spare Tire on Rear Door Mount 17' Alloy Wheels 70th Anniversary Badge