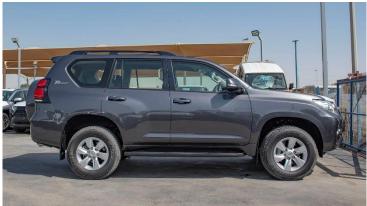

## (LHD) Toyota Prado TXL 2.8L Diesel 70th Anniversary MY2022

#### **Exterior Specification**

Body Color Side Mirror / Door Handel Halogen Headlights Front Bumper Built- in Fog Lamp Chrome Grill Side Step Rear Spoiler Roof Rails Rear View parking camera Spare Tire on Rear Door Mount 17' Alloy Wheels 70th Anniversary Badge