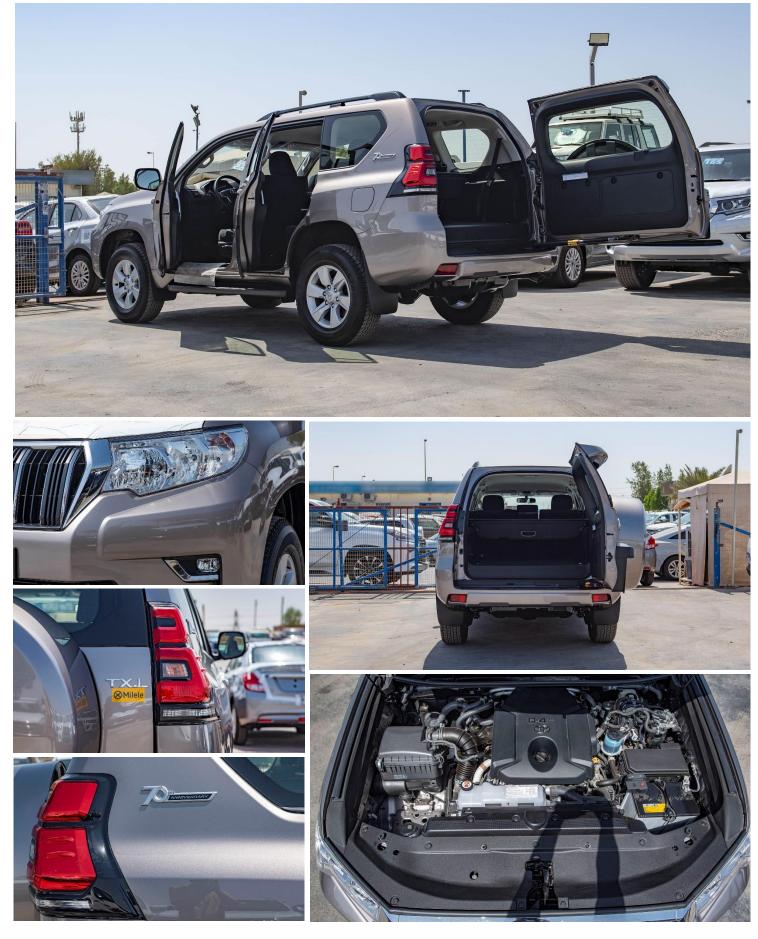

## (LHD) Toyota Prado TXL 2.8L Diesel 70th Anniversary MY2022

#### VEHICLE CODE: k55

**TECHNICAL SPECIFICATION** Body Type: SUV **Brand: TOYOTA** Model: LAND CRUISER PRADO Year: 2022 No. of Passengers: 7 Dimensions: (5,010x1,885x1880) mm Fuel: Diesel Fuel Capacity: 87 + 63 = 150 litter Engine model 1GD-FTV(A) Displacement 2755(cc) Number of cylinders 4 Maximum power (kw/rpm) 150/3400 Maximum power (bhp/rpm): 201/3400 Maximum torque (Nm/rpm) 500/2800 Electrics (volts) 12 Break: Anti-Locking Brake (ABS) Head Lamp: Halogen Head Lamps / Fog Lamp Gross Weight: 2,990 KG Ground Clearance: 215mm Wheelbase: 2,790 mm Transmission: 5 Speed Automatic Tyre Size: 265/65/R 17' Suspensions: Fr: Double Wishbone **Rr: 4-Link Type Suspensions** 

#### **Exterior Specification**

Body Color Side Mirror / Door Handel Halogen Headlights Front Bumper Built- in Fog Lamp Chrome Grill Side Step Rear Spoiler Roof Rails Rear View parking camera Spare Tire on Rear Door Mount 17' Alloy Wheels 70th Anniversary Badge