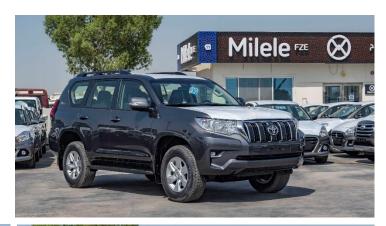

## (LHD) Toyota Prado TXL 2.8L Diesel 70th Anniversary MY2022

#### **Exterior Specification**

Body Color Side Mirror / Door Handel Halogen Headlights Front Bumper Built- in Fog Lamp Chrome Grill Side Step Rear Spoiler Roof Rails Rear View parking camera Spare Tire on Rear Door Mount 17' Alloy Wheels 70th Anniversary Badge