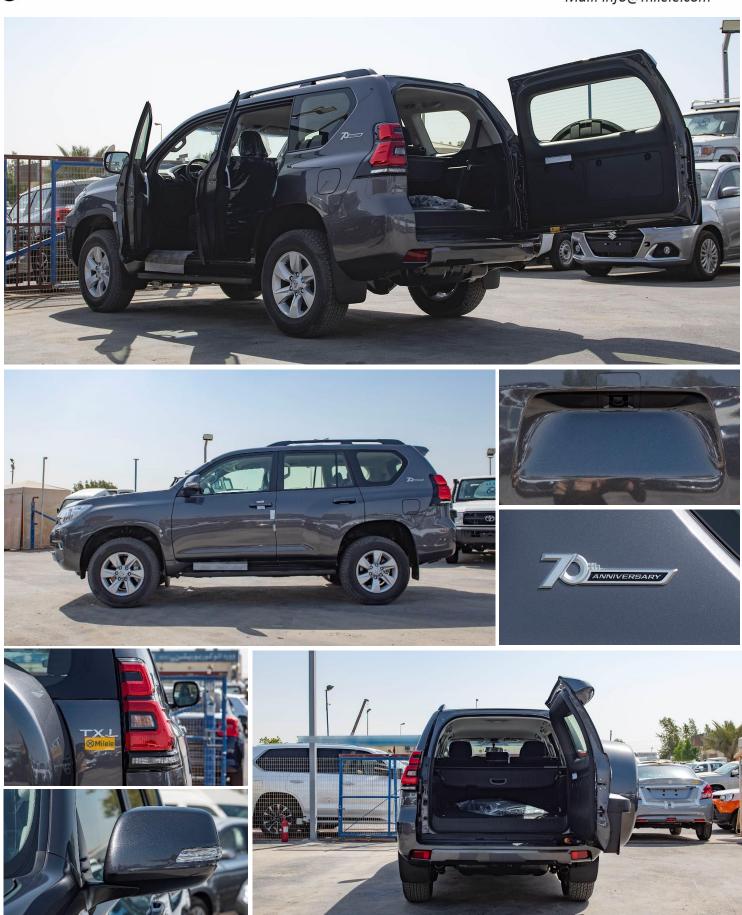

## (LHD) Toyota Prado TXL 2.8L Diesel 70th Anniversary MY2022

#### VEHICLE CODE: k55

**TECHNICAL SPECIFICATION** Body Type: SUV **Brand: TOYOTA** Model: LAND CRUISER PRADO Year: 2022 No. of Passengers: 7 Dimensions: (5,010x1,885x1880) mm Fuel: Diesel Fuel Capacity: 87 + 63 = 150 litter Engine model 1GD-FTV(A) Displacement 2755(cc) Number of cylinders 4 Maximum power (kw/rpm) 150/3400 Maximum power (bhp/rpm): 201/3400 Maximum torque (Nm/rpm) 500/2800 Electrics (volts) 12 Break: Anti-Locking Brake (ABS) Head Lamp: Halogen Head Lamps / Fog Lamp Gross Weight: 2,990 KG Ground Clearance: 215mm Wheelbase: 2,790 mm Transmission: 5 Speed Automatic Tyre Size: 265/65/R 17' Suspensions: Fr: Double Wishbone **Rr: 4-Link Type Suspensions** 

#### **Exterior Specification**

Body Color Side Mirror / Door Handel Halogen Headlights Front Bumper Built- in Fog Lamp Chrome Grill Side Step Rear Spoiler Roof Rails Rear View parking camera Spare Tire on Rear Door Mount 17' Alloy Wheels 70th Anniversary Badge

#### **Interior Specification**

Smart Entry / Push Start Power Window / Power Mirror Differential Lock Hill Assists / Traction Control (Display Audio) FM/ AM/BT /USB /Radio/ Aux. Steering Control (Phone, Multi Media ) 7 Seater SRS Airbags Analog Speedometer Front and Rear Auto A/C & Front Heater Fire Extinguisher (Anti Theft System) Immobilizer + Alarm 8" Audio Display with Android Auti / Apply CarPlay