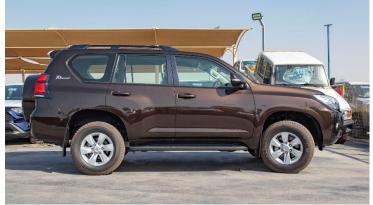

## (LHD) Toyota Prado TXL 2.8L Diesel 70th Anniversary MY2022

#### **Exterior Specification**

Body Color Side Mirror / Door Handel Halogen Headlights Front Bumper Built- in Fog Lamp Chrome Grill Side Step Rear Spoiler Roof Rails Rear View parking camera Spare Tire on Rear Door Mount 17' Alloy Wheels 70th Anniversary Badge