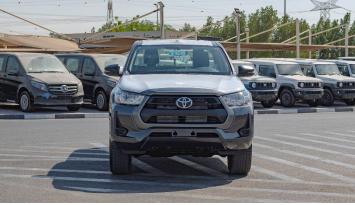

## (LHD) TOYOTA HILUX King-Cab 2.4D MT MY2022

**VEHICLE CODE: HiluxEC2.4\_1** 

BASE MODEL
MAKE: TOYOTA
ENGINE: 2GD-FTV

**DISPLACEMENT:** 2,393 (cc)

TRANSMISSION: MANUAL, 6 SPEED

CURB WEIGHT: 2,060 (kg)
GROSS WEIGHT: 2,910 (kg)

MAX. OUTPUT: 110 / 3,400 (kW/rpm)

MAX. TORQUE: 400 / 1,600 - 2,000 (Nm/rpm)

**FUEL TYPE:** DIESEL **TANK CAPACITY**: 80L

TYRE: 265/65R17 ALL TERRAIN ALLOY

**SPARE WHEEL**: GROUND TIRE (STEEL WHEEL)

**DIMENSION** (mm): 5,335 (L) x 1,855 (W) x 1,810 (H)

**WHEELBASE**: 3,090

**GROUND CLEARANCE**: 289

FRONT SUSPENSION: COIL SPRING REAR SUSPENSION: LEAF SPRING BRAKE: FR/RR: DISC/ DRUM

Milele Motors

Motor Vehicle Supplier & Global Fleet Sales

@ @MileleCorp@ @MileleMotors@ @MileleCorp@ @MileleCorp

#### **EXTERIOR**

**DECK TYPE: A DECK** 

**DECK GUARD FRAME: WITH** 

FRONT BUMPER: POLYPROPYLENE PAINTED, WIDE

REAR BUMPER: STEEL BUMPER WITH STEP REAR VIEW MIRROR: BLACK ELECTRIC TOWING HOOK: FRONT (RIGHT/LEFT)