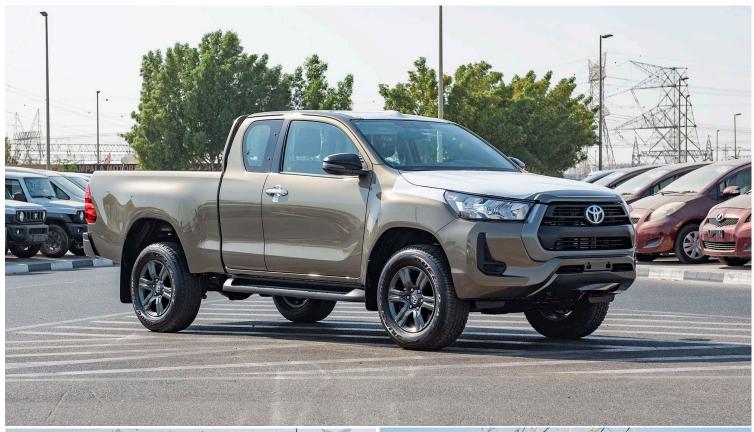

## (LHD) TOYOTA HILUX King-Cab 2.4D MT MY2022

**VEHICLE CODE: HiluxEC2.4\_1** 

BASE MODEL
MAKE: TOYOTA
ENGINE: 2GD-FTV

**DISPLACEMENT:** 2,393 (cc)

TRANSMISSION: MANUAL, 6 SPEED

CURB WEIGHT: 2,060 (kg)
GROSS WEIGHT: 2,910 (kg)

MAX. OUTPUT: 110 / 3,400 (kW/rpm)

MAX. TORQUE: 400 / 1,600 - 2,000 (Nm/rpm)

**FUEL TYPE:** DIESEL **TANK CAPACITY**: 80L

TYRE: 265/65R17 ALL TERRAIN ALLOY

**SPARE WHEEL**: GROUND TIRE (STEEL WHEEL)

**DIMENSION** (mm): 5,335 (L) x 1,855 (W) x 1,810 (H)

**WHEELBASE**: 3,090

**GROUND CLEARANCE**: 289

FRONT SUSPENSION: COIL SPRING REAR SUSPENSION: LEAF SPRING BRAKE: FR/RR: DISC/ DRUM

Milele Motors

Motor Vehicle Supplier & Global Fleet Sales

@ @MileleCorp@ @MileleMotors@ @MileleCorp@ @MileleCorp

#### **EXTERIOR**

**DECK TYPE: A DECK** 

**DECK GUARD FRAME: WITH** 

FRONT BUMPER: POLYPROPYLENE PAINTED, WIDE

REAR BUMPER: STEEL BUMPER WITH STEP REAR VIEW MIRROR: BLACK ELECTRIC TOWING HOOK: FRONT (RIGHT/LEFT)