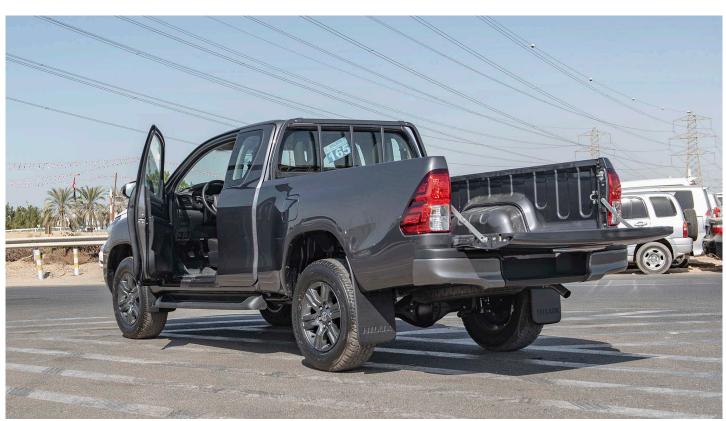

MAX. OUTPUT: 110 / 3,400 (kW/rpm)

MAX. TORQUE: 400 / 1,600 - 2,000 (Nm/rpm)

**FUEL TYPE:** DIESEL **TANK CAPACITY**: 80L

TYRE: 265/65R17 ALL TERRAIN ALLOY

**SPARE WHEEL**: GROUND TIRE (STEEL WHEEL)

**DIMENSION** (mm): 5,335 (L) x 1,855 (W) x 1,810 (H)