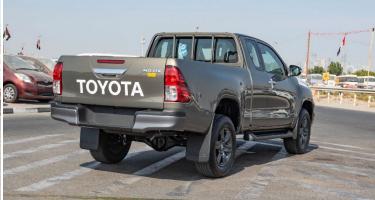

## (LHD) TOYOTA HILUX King-Cab 2.4D MT MY2022

**VEHICLE CODE: HiluxEC2.4\_1** 

BASE MODEL
MAKE: TOYOTA
ENGINE: 2GD-FTV

**DISPLACEMENT:** 2,393 (cc)

TRANSMISSION: MANUAL, 6 SPEED

CURB WEIGHT: 2,060 (kg)
GROSS WEIGHT: 2,910 (kg)

#### **EXTERIOR**

**DECK TYPE: A DECK** 

**DECK GUARD FRAME: WITH** 

FRONT BUMPER: POLYPROPYLENE PAINTED, WIDE

REAR BUMPER: STEEL BUMPER WITH STEP REAR VIEW MIRROR: BLACK ELECTRIC TOWING HOOK: FRONT (RIGHT/LEFT)