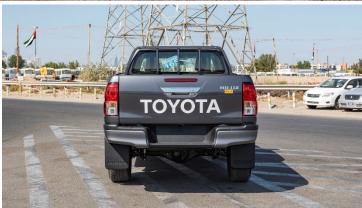

## (LHD) TOYOTA HILUX King-Cab 2.4D MT MY2022

**VEHICLE CODE: HiluxEC2.4\_1** 

BASE MODEL
MAKE: TOYOTA
ENGINE: 2GD-FTV

**DISPLACEMENT:** 2,393 (cc)

TRANSMISSION: MANUAL, 6 SPEED

CURB WEIGHT: 2,060 (kg)
GROSS WEIGHT: 2,910 (kg)

#### **EXTERIOR**

**DECK TYPE: A DECK** 

**DECK GUARD FRAME: WITH** 

FRONT BUMPER: POLYPROPYLENE PAINTED, WIDE

REAR BUMPER: STEEL BUMPER WITH STEP REAR VIEW MIRROR: BLACK ELECTRIC TOWING HOOK: FRONT (RIGHT/LEFT)