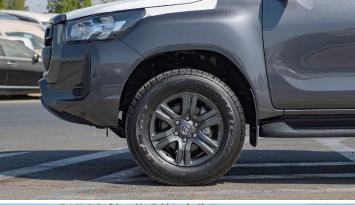

#### **EXTERIOR**

**DECK TYPE: A DECK** 

**DECK GUARD FRAME: WITH** 

FRONT BUMPER: POLYPROPYLENE PAINTED, WIDE

REAR BUMPER: STEEL BUMPER WITH STEP REAR VIEW MIRROR: BLACK ELECTRIC TOWING HOOK: FRONT (RIGHT/LEFT)