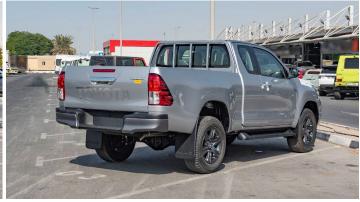

#### **EXTERIOR**

**DECK TYPE: A DECK** 

**DECK GUARD FRAME: WITH** 

FRONT BUMPER: POLYPROPYLENE PAINTED, WIDE

REAR BUMPER: STEEL BUMPER WITH STEP REAR VIEW MIRROR: BLACK ELECTRIC TOWING HOOK: FRONT (RIGHT/LEFT)