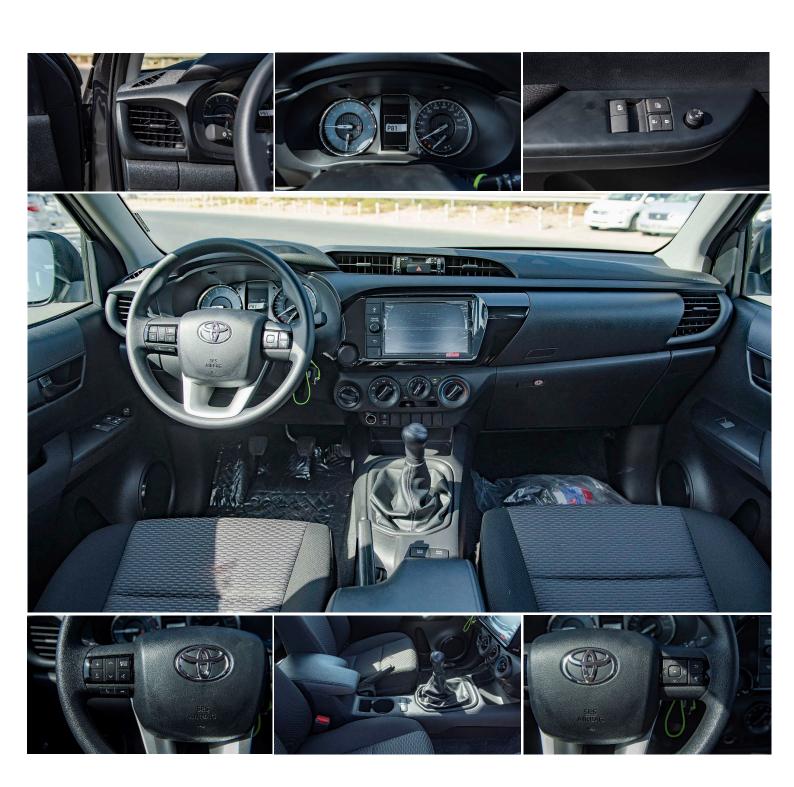

#### **COMFORT**

POWER DOOR LOCK: WITH

POWER WINDOW: WITH (D SEAT)

WIRELESS DOOR LOCK: WITH (W/JACK KNIFE KEY)

**GLOVE BOX: WITH KEY** 

AIR CONDITIONNER: MANUAL

**HEATER: WITH** 

AUDIO: DISPLAY AUDIO, USB, BT, 2 SPEAKERS

#### **INTERIOR**

SPEEDOMETER: KM/H TACHOMETER: WITH

MULTI INFO DISPLAY: LARGE (TFT)

**CLOCK: DIGITAL** 

#### **EXTERIOR**

**DECK TYPE: A DECK** 

**DECK GUARD FRAME: WITH** 

FRONT BUMPER: POLYPROPYLENE PAINTED, WIDE

REAR BUMPER: STEEL BUMPER WITH STEP REAR VIEW MIRROR: BLACK ELECTRIC TOWING HOOK: FRONT (RIGHT/LEFT)