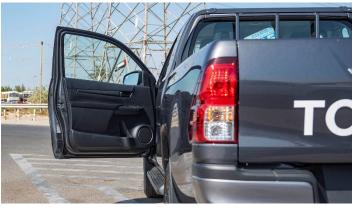

#### **EXTERIOR**

**DECK TYPE: A DECK** 

**DECK GUARD FRAME: WITH** 

FRONT BUMPER: POLYPROPYLENE PAINTED, WIDE

REAR BUMPER: STEEL BUMPER WITH STEP REAR VIEW MIRROR: BLACK ELECTRIC TOWING HOOK: FRONT (RIGHT/LEFT)

#### **COMFORT**

POWER DOOR LOCK: WITH

POWER WINDOW: WITH (D SEAT)

WIRELESS DOOR LOCK: WITH (W/JACK KNIFE KEY)

**GLOVE BOX: WITH KEY** 

AIR CONDITIONNER: MANUAL

**HEATER: WITH** 

AUDIO: DISPLAY AUDIO, USB, BT, 2 SPEAKERS