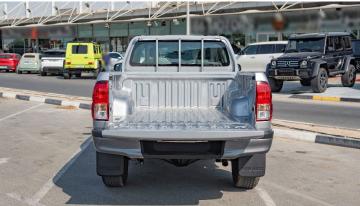

#### **EXTERIOR**

**DECK TYPE: A DECK** 

**DECK GUARD FRAME: WITH** 

FRONT BUMPER: POLYPROPYLENE PAINTED, WIDE

REAR BUMPER: STEEL BUMPER WITH STEP REAR VIEW MIRROR: BLACK ELECTRIC TOWING HOOK: FRONT (RIGHT/LEFT)