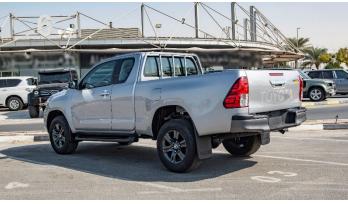

#### **EXTERIOR**

**DECK TYPE: A DECK** 

**DECK GUARD FRAME: WITH** 

FRONT BUMPER: POLYPROPYLENE PAINTED, WIDE

REAR BUMPER: STEEL BUMPER WITH STEP REAR VIEW MIRROR: BLACK ELECTRIC TOWING HOOK: FRONT (RIGHT/LEFT)