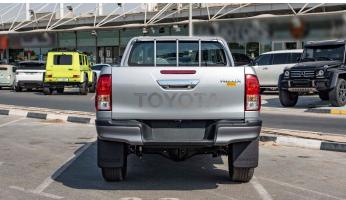

#### **EXTERIOR**

**DECK TYPE: A DECK** 

**DECK GUARD FRAME: WITH** 

FRONT BUMPER: POLYPROPYLENE PAINTED, WIDE

REAR BUMPER: STEEL BUMPER WITH STEP REAR VIEW MIRROR: BLACK ELECTRIC TOWING HOOK: FRONT (RIGHT/LEFT)