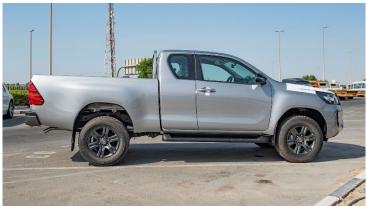

## (LHD) TOYOTA HILUX King-Cab 2.4D MT MY2022

**VEHICLE CODE: HiluxEC2.4\_1** 

BASE MODEL
MAKE: TOYOTA
ENGINE: 2GD-FTV

**DISPLACEMENT:** 2,393 (cc)

TRANSMISSION: MANUAL, 6 SPEED

CURB WEIGHT: 2,060 (kg)
GROSS WEIGHT: 2,910 (kg)

#### **EXTERIOR**

**DECK TYPE: A DECK** 

**DECK GUARD FRAME: WITH** 

FRONT BUMPER: POLYPROPYLENE PAINTED, WIDE

REAR BUMPER: STEEL BUMPER WITH STEP REAR VIEW MIRROR: BLACK ELECTRIC TOWING HOOK: FRONT (RIGHT/LEFT)