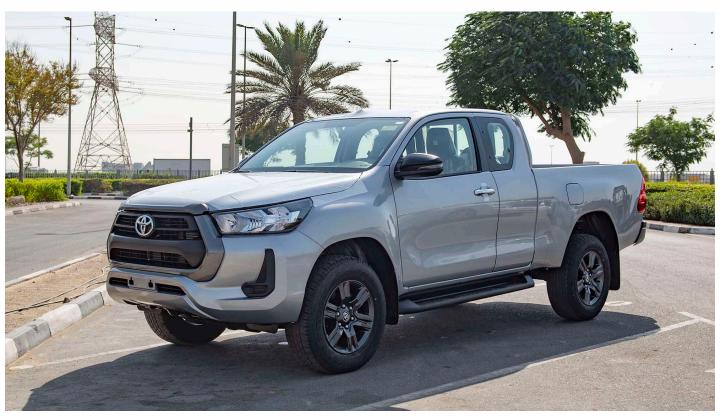

## (LHD) TOYOTA HILUX King-Cab 2.4D MT MY2022

**VEHICLE CODE: HiluxEC2.4\_1** 

BASE MODEL
MAKE: TOYOTA
ENGINE: 2GD-FTV

**DISPLACEMENT:** 2,393 (cc)

TRANSMISSION: MANUAL, 6 SPEED

CURB WEIGHT: 2,060 (kg)
GROSS WEIGHT: 2,910 (kg)

MAX. OUTPUT: 110 / 3,400 (kW/rpm)

MAX. TORQUE: 400 / 1,600 - 2,000 (Nm/rpm)

**FUEL TYPE:** DIESEL **TANK CAPACITY**: 80L

TYRE: 265/65R17 ALL TERRAIN ALLOY

**SPARE WHEEL**: GROUND TIRE (STEEL WHEEL)

**DIMENSION** (mm): 5,335 (L) x 1,855 (W) x 1,810 (H)

**WHEELBASE**: 3,090

**GROUND CLEARANCE**: 289

FRONT SUSPENSION: COIL SPRING REAR SUSPENSION: LEAF SPRING BRAKE: FR/RR: DISC/ DRUM

Milele Motors

Motor Vehicle Supplier & Global Fleet Sales

@ @MileleCorp@ @MileleMotors@ @MileleCorp@ @MileleCorp

#### **EXTERIOR**

**DECK TYPE: A DECK** 

**DECK GUARD FRAME: WITH** 

FRONT BUMPER: POLYPROPYLENE PAINTED, WIDE

REAR BUMPER: STEEL BUMPER WITH STEP REAR VIEW MIRROR: BLACK ELECTRIC TOWING HOOK: FRONT (RIGHT/LEFT)