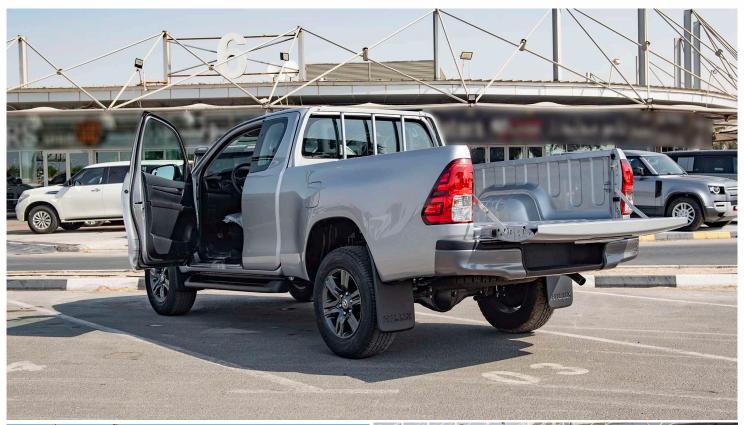

## (LHD) TOYOTA HILUX King-Cab 2.4D MT MY2022

**VEHICLE CODE: HiluxEC2.4\_1** 

BASE MODEL
MAKE: TOYOTA
ENGINE: 2GD-FTV

**DISPLACEMENT:** 2,393 (cc)

TRANSMISSION: MANUAL, 6 SPEED

CURB WEIGHT: 2,060 (kg)
GROSS WEIGHT: 2,910 (kg)

#### **EXTERIOR**

**DECK TYPE: A DECK** 

**DECK GUARD FRAME: WITH** 

FRONT BUMPER: POLYPROPYLENE PAINTED, WIDE

REAR BUMPER: STEEL BUMPER WITH STEP REAR VIEW MIRROR: BLACK ELECTRIC TOWING HOOK: FRONT (RIGHT/LEFT)