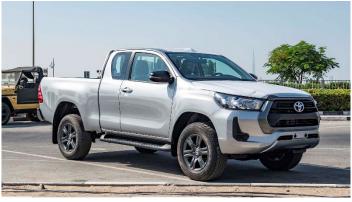

## (LHD) TOYOTA HILUX King-Cab 2.4D MT MY2022

**VEHICLE CODE: HiluxEC2.4\_1** 

BASE MODEL
MAKE: TOYOTA
ENGINE: 2GD-FTV

**DISPLACEMENT:** 2,393 (cc)

TRANSMISSION: MANUAL, 6 SPEED

CURB WEIGHT: 2,060 (kg)
GROSS WEIGHT: 2,910 (kg)

MAX. OUTPUT: 110 / 3,400 (kW/rpm)

MAX. TORQUE: 400 / 1,600 - 2,000 (Nm/rpm)

**FUEL TYPE:** DIESEL **TANK CAPACITY**: 80L

TYRE: 265/65R17 ALL TERRAIN ALLOY

**SPARE WHEEL**: GROUND TIRE (STEEL WHEEL)

**DIMENSION** (mm): 5,335 (L) x 1,855 (W) x 1,810 (H)

**WHEELBASE**: 3,090

**GROUND CLEARANCE**: 289

FRONT SUSPENSION: COIL SPRING REAR SUSPENSION: LEAF SPRING BRAKE: FR/RR: DISC/ DRUM

Milele Motors

Motor Vehicle Supplier & Global Fleet Sales

@ @MileleCorp@ @MileleMotors@ @MileleCorp@ @MileleCorp