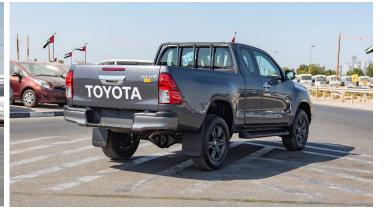

## (LHD) TOYOTA HILUX King-Cab 2.4D MT MY2022

**VEHICLE CODE: HiluxEC2.4\_1** 

BASE MODEL
MAKE: TOYOTA
ENGINE: 2GD-FTV

**DISPLACEMENT:** 2,393 (cc)

TRANSMISSION: MANUAL, 6 SPEED

CURB WEIGHT: 2,060 (kg)
GROSS WEIGHT: 2,910 (kg)

#### **EXTERIOR**

**DECK TYPE: A DECK** 

**DECK GUARD FRAME: WITH** 

FRONT BUMPER: POLYPROPYLENE PAINTED, WIDE

REAR BUMPER: STEEL BUMPER WITH STEP REAR VIEW MIRROR: BLACK ELECTRIC TOWING HOOK: FRONT (RIGHT/LEFT)