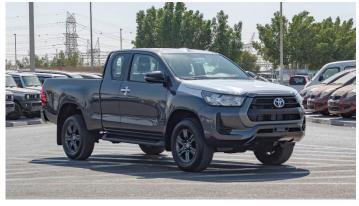

## (LHD) TOYOTA HILUX King-Cab 2.4D MT MY2022

**VEHICLE CODE: HiluxEC2.4\_1** 

BASE MODEL
MAKE: TOYOTA
ENGINE: 2GD-FTV

**DISPLACEMENT:** 2,393 (cc)

TRANSMISSION: MANUAL, 6 SPEED

CURB WEIGHT: 2,060 (kg)
GROSS WEIGHT: 2,910 (kg)

MAX. OUTPUT: 110 / 3,400 (kW/rpm)

MAX. TORQUE: 400 / 1,600 - 2,000 (Nm/rpm)

**FUEL TYPE:** DIESEL **TANK CAPACITY**: 80L

TYRE: 265/65R17 ALL TERRAIN ALLOY

**SPARE WHEEL**: GROUND TIRE (STEEL WHEEL)

**DIMENSION** (mm): 5,335 (L) x 1,855 (W) x 1,810 (H)

**WHEELBASE**: 3,090

**GROUND CLEARANCE**: 289

FRONT SUSPENSION: COIL SPRING REAR SUSPENSION: LEAF SPRING BRAKE: FR/RR: DISC/ DRUM

Milele Motors

Motor Vehicle Supplier & Global Fleet Sales

@ @MileleCorp@ @MileleMotors@ @MileleCorp@ @MileleCorp