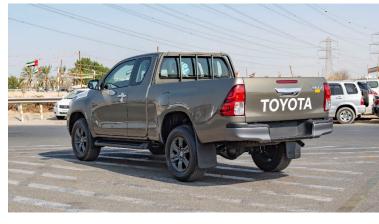

## (LHD) TOYOTA HILUX King-Cab 2.4D MT MY2022

**VEHICLE CODE: HiluxEC2.4\_1** 

BASE MODEL
MAKE: TOYOTA
ENGINE: 2GD-FTV

**DISPLACEMENT:** 2,393 (cc)

TRANSMISSION: MANUAL, 6 SPEED

CURB WEIGHT: 2,060 (kg)
GROSS WEIGHT: 2,910 (kg)

#### **EXTERIOR**

**DECK TYPE: A DECK** 

**DECK GUARD FRAME: WITH** 

FRONT BUMPER: POLYPROPYLENE PAINTED, WIDE

REAR BUMPER: STEEL BUMPER WITH STEP REAR VIEW MIRROR: BLACK ELECTRIC TOWING HOOK: FRONT (RIGHT/LEFT)