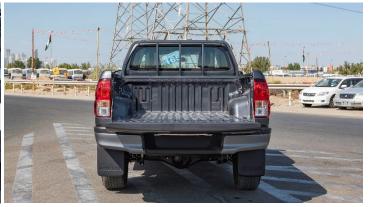

#### **EXTERIOR**

**DECK TYPE: A DECK** 

**DECK GUARD FRAME: WITH** 

FRONT BUMPER: POLYPROPYLENE PAINTED, WIDE

REAR BUMPER: STEEL BUMPER WITH STEP REAR VIEW MIRROR: BLACK ELECTRIC TOWING HOOK: FRONT (RIGHT/LEFT)