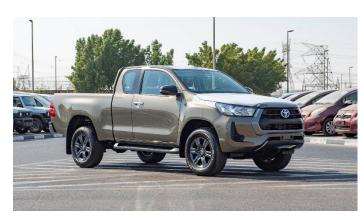

## (LHD) TOYOTA HILUX King-Cab 2.4D MT MY2022

**VEHICLE CODE: HiluxEC2.4\_1** 

BASE MODEL
MAKE: TOYOTA
ENGINE: 2GD-FTV

**DISPLACEMENT:** 2,393 (cc)

TRANSMISSION: MANUAL, 6 SPEED

CURB WEIGHT: 2,060 (kg)
GROSS WEIGHT: 2,910 (kg)

MAX. OUTPUT: 110 / 3,400 (kW/rpm)

MAX. TORQUE: 400 / 1,600 - 2,000 (Nm/rpm)

**FUEL TYPE:** DIESEL **TANK CAPACITY**: 80L

TYRE: 265/65R17 ALL TERRAIN ALLOY

**SPARE WHEEL**: GROUND TIRE (STEEL WHEEL)

**DIMENSION** (mm): 5,335 (L) x 1,855 (W) x 1,810 (H)

**WHEELBASE**: 3,090

**GROUND CLEARANCE**: 289

FRONT SUSPENSION: COIL SPRING REAR SUSPENSION: LEAF SPRING BRAKE: FR/RR: DISC/ DRUM

Milele Motors

Motor Vehicle Supplier & Global Fleet Sales

@ @MileleCorp@ @MileleMotors@ @MileleCorp@ @MileleCorp