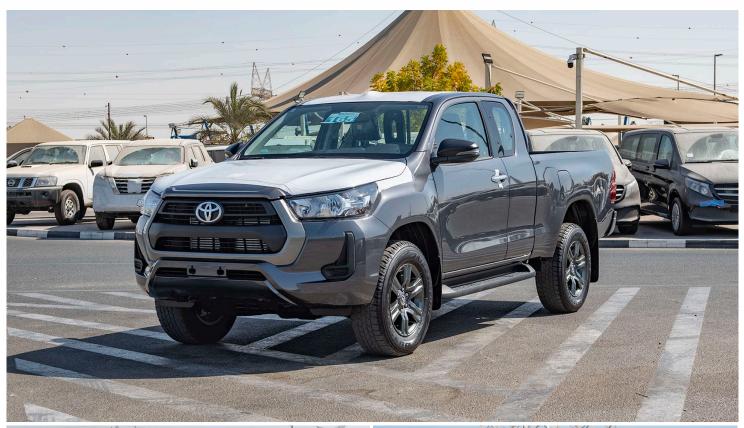

## (LHD) TOYOTA HILUX King-Cab 2.4D MT MY2022

**VEHICLE CODE: HiluxEC2.4\_1** 

BASE MODEL
MAKE: TOYOTA
ENGINE: 2GD-FTV

**DISPLACEMENT:** 2,393 (cc)

TRANSMISSION: MANUAL, 6 SPEED

CURB WEIGHT: 2,060 (kg)
GROSS WEIGHT: 2,910 (kg)

MAX. OUTPUT: 110 / 3,400 (kW/rpm)

MAX. TORQUE: 400 / 1,600 - 2,000 (Nm/rpm)

**FUEL TYPE:** DIESEL **TANK CAPACITY**: 80L

TYRE: 265/65R17 ALL TERRAIN ALLOY

**SPARE WHEEL**: GROUND TIRE (STEEL WHEEL)

**DIMENSION** (mm): 5,335 (L) x 1,855 (W) x 1,810 (H)

**WHEELBASE**: 3,090

**GROUND CLEARANCE**: 289

FRONT SUSPENSION: COIL SPRING REAR SUSPENSION: LEAF SPRING BRAKE: FR/RR: DISC/ DRUM

Milele Motors

Motor Vehicle Supplier & Global Fleet Sales

@ @MileleCorp@ @MileleMotors@ @MileleCorp@ @MileleCorp

#### **EXTERIOR**

**DECK TYPE: A DECK** 

**DECK GUARD FRAME: WITH** 

FRONT BUMPER: POLYPROPYLENE PAINTED, WIDE

REAR BUMPER: STEEL BUMPER WITH STEP REAR VIEW MIRROR: BLACK ELECTRIC TOWING HOOK: FRONT (RIGHT/LEFT)