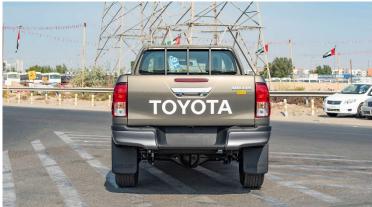

## (LHD) TOYOTA HILUX King-Cab 2.4D MT MY2022

**VEHICLE CODE: HiluxEC2.4\_1** 

BASE MODEL
MAKE: TOYOTA
ENGINE: 2GD-FTV

**DISPLACEMENT:** 2,393 (cc)

TRANSMISSION: MANUAL, 6 SPEED

CURB WEIGHT: 2,060 (kg)
GROSS WEIGHT: 2,910 (kg)

#### **EXTERIOR**

**DECK TYPE: A DECK** 

**DECK GUARD FRAME: WITH** 

FRONT BUMPER: POLYPROPYLENE PAINTED, WIDE

REAR BUMPER: STEEL BUMPER WITH STEP REAR VIEW MIRROR: BLACK ELECTRIC TOWING HOOK: FRONT (RIGHT/LEFT)