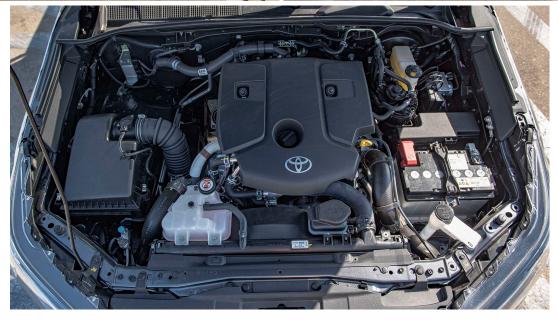

## (LHD) TOYOTA HILUX King-Cab 2.4D MT MY2022

**VEHICLE CODE: HiluxEC2.4\_1** 

BASE MODEL
MAKE: TOYOTA
ENGINE: 2GD-FTV

**DISPLACEMENT:** 2,393 (cc)

TRANSMISSION: MANUAL, 6 SPEED

CURB WEIGHT: 2,060 (kg)
GROSS WEIGHT: 2,910 (kg)

MAX. OUTPUT: 110 / 3,400 (kW/rpm)

MAX. TORQUE: 400 / 1,600 - 2,000 (Nm/rpm)

**FUEL TYPE:** DIESEL **TANK CAPACITY**: 80L

TYRE: 265/65R17 ALL TERRAIN ALLOY

**SPARE WHEEL**: GROUND TIRE (STEEL WHEEL)

**DIMENSION** (mm): 5,335 (L) x 1,855 (W) x 1,810 (H)