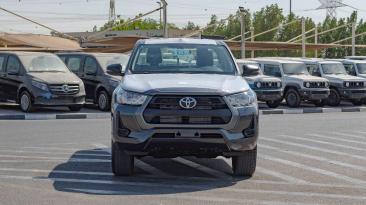

## (LHD) TOYOTA HILUX King-Cab 2.4D MT MY2022

**VEHICLE CODE: HiluxEC2.4\_1** 

BASE MODEL
MAKE: TOYOTA
ENGINE: 2GD-FTV

**DISPLACEMENT:** 2,393 (cc)

TRANSMISSION: MANUAL, 6 SPEED

CURB WEIGHT: 2,060 (kg)
GROSS WEIGHT: 2,910 (kg)

#### **EXTERIOR**

**DECK TYPE: A DECK** 

**DECK GUARD FRAME: WITH** 

FRONT BUMPER: POLYPROPYLENE PAINTED, WIDE

REAR BUMPER: STEEL BUMPER WITH STEP REAR VIEW MIRROR: BLACK ELECTRIC TOWING HOOK: FRONT (RIGHT/LEFT)