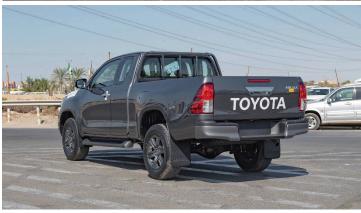

## (LHD) TOYOTA HILUX King-Cab 2.4D MT MY2022

**VEHICLE CODE: HiluxEC2.4\_1** 

BASE MODEL
MAKE: TOYOTA
ENGINE: 2GD-FTV

**DISPLACEMENT:** 2,393 (cc)

TRANSMISSION: MANUAL, 6 SPEED

CURB WEIGHT: 2,060 (kg)
GROSS WEIGHT: 2,910 (kg)

#### **EXTERIOR**

**DECK TYPE: A DECK** 

**DECK GUARD FRAME: WITH** 

FRONT BUMPER: POLYPROPYLENE PAINTED, WIDE

REAR BUMPER: STEEL BUMPER WITH STEP REAR VIEW MIRROR: BLACK ELECTRIC TOWING HOOK: FRONT (RIGHT/LEFT)