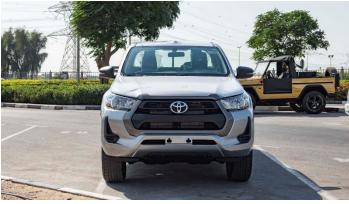

## (LHD) TOYOTA HILUX King-Cab 2.4D MT MY2022

**VEHICLE CODE: HiluxEC2.4\_1** 

BASE MODEL
MAKE: TOYOTA
ENGINE: 2GD-FTV

**DISPLACEMENT:** 2,393 (cc)

TRANSMISSION: MANUAL, 6 SPEED

CURB WEIGHT: 2,060 (kg)
GROSS WEIGHT: 2,910 (kg)

#### **EXTERIOR**

**DECK TYPE: A DECK** 

**DECK GUARD FRAME: WITH** 

FRONT BUMPER: POLYPROPYLENE PAINTED, WIDE

REAR BUMPER: STEEL BUMPER WITH STEP REAR VIEW MIRROR: BLACK ELECTRIC TOWING HOOK: FRONT (RIGHT/LEFT)