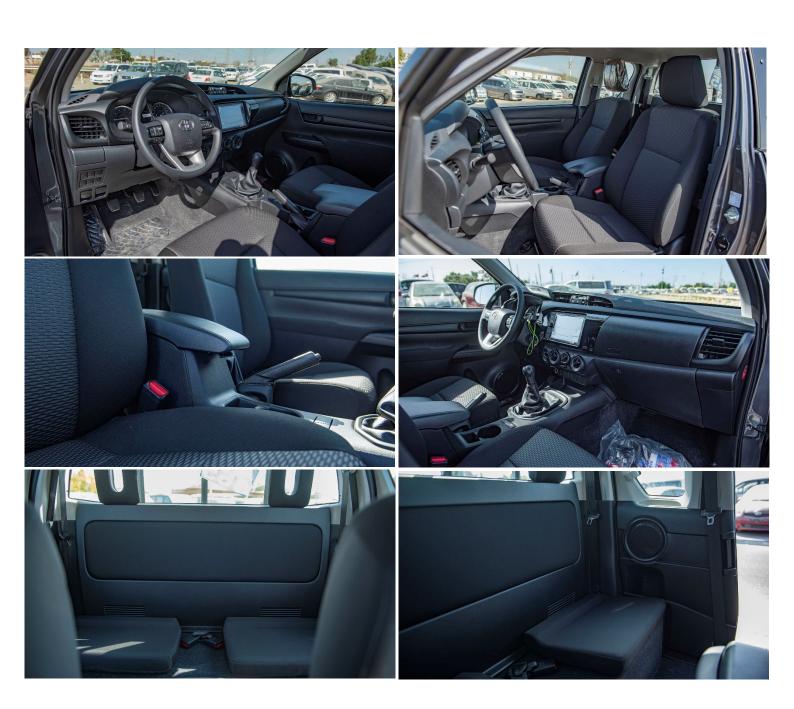

#### **SEAT**

SEAT CAPACITY: 5 (FR:2, RR:3) FRONT SEAT: SEPARATE SEAT FRONT SEAT BELT: ELR 3-3

**REAR SEAT: FABRIC** 

REAR SEAT BELT: ELR 3-3-3
SEAT MATERIAL: FABRIC

#### **COMFORT**

POWER DOOR LOCK: WITH

POWER WINDOW: WITH (D SEAT)

WIRELESS DOOR LOCK: WITH (W/JACK KNIFE KEY)

**GLOVE BOX: WITH KEY** 

AIR CONDITIONNER: MANUAL

**HEATER: WITH** 

AUDIO: DISPLAY AUDIO, USB, BT, 2 SPEAKERS

#### **INTERIOR**

SPEEDOMETER: KM/H TACHOMETER: WITH

MULTI INFO DISPLAY: LARGE (TFT)

**CLOCK: DIGITAL** 