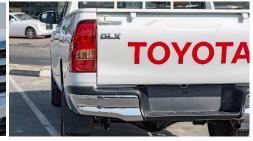

# (LHD) Toyota Hilux 2.4D MT PWR Window MY2022

**BASIC INFORMATION** 

MODEL: HILUX 4WD D/C

MAKE: TOYOTA

**GRADE:** HILUX D/C 4WD DSL DLX-E

**BODY TYPE: PICKUP** 

#### **EXTERIOR**

**BUMPER** 

Fr. & Rr.: COLOUR KEYED / STEEL STEP CHROME

DOOR HANDLES: CHROME PLATED

MUD GUARDS

Fr. & Rr.: REAR \*

HIGH MOUNT STOP LAMP: WITHOUT

**OUTER MIRROR** 