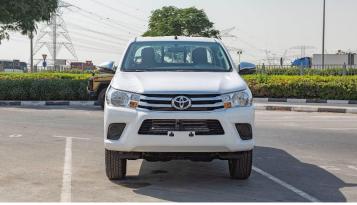

RADIATOR GRILLE: CHROME + SILVER

**REAR FOG LAMP: WITH** 

**REAR WINDOW: SLIDE TYPE** 

**SAFETY KIT \*: WITH** 

SHIFT LEVER KNOB: URETHANE

STEERING WHEEL: URETHANE W/ CONTROL SWITCHES, SILVER

DECK TYPE: J'DECK WITH GUARD FRAME