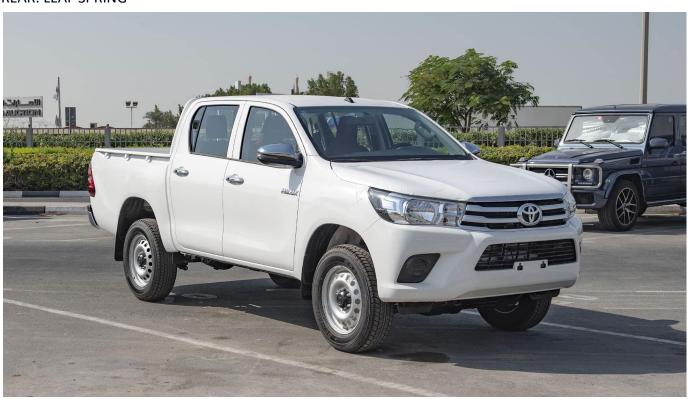

# (LHD) Toyota Hilux 2.4D MT PWR Window MY2022

**BASIC INFORMATION** 

MODEL: HILUX 4WD D/C

MAKE: TOYOTA

**GRADE:** HILUX D/C 4WD DSL DLX-E

**BODY TYPE: PICKUP** 

FRONT: DOUBLE WISHBONE

**REAR: LEAF SPRING** 

🖸 @MileleCorp

@MileleCorp

**Head office** P.O.Box 6339

AF - 07, Block A, Samari retail Ras Al Khor3, Dubai - UAE Tel: + 917504996459

Mail: info@milele.com