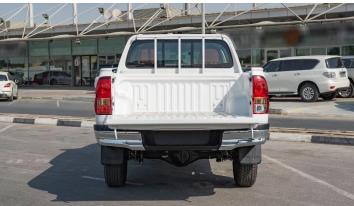

#### **EXTERIOR**

**BUMPER** 

Fr. & Rr.: COLOUR KEYED / STEEL STEP CHROME

DOOR HANDLES: CHROME PLATED

MUD GUARDS

Fr. & Rr.: REAR \*

HIGH MOUNT STOP LAMP: WITHOUT

**OUTER MIRROR** 

RADIATOR GRILLE: CHROME + SILVER

**REAR FOG LAMP: WITH** 

**REAR WINDOW: SLIDE TYPE** 

**SAFETY KIT \*: WITH** 

SHIFT LEVER KNOB: URETHANE

STEERING WHEEL: URETHANE W/ CONTROL SWITCHES, SILVER

DECK TYPE: J'DECK WITH GUARD FRAME