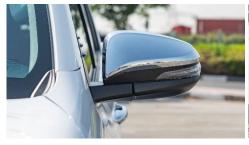

**COLOUR KEYED: CHROME PLATED** 

POWER: WITH SIDESTEP: WITHOUT

SIDE STRIPE \*: WITHOUT

WINDSHIELD GLASS: GREEN LAMINATED W/TOP SHADE