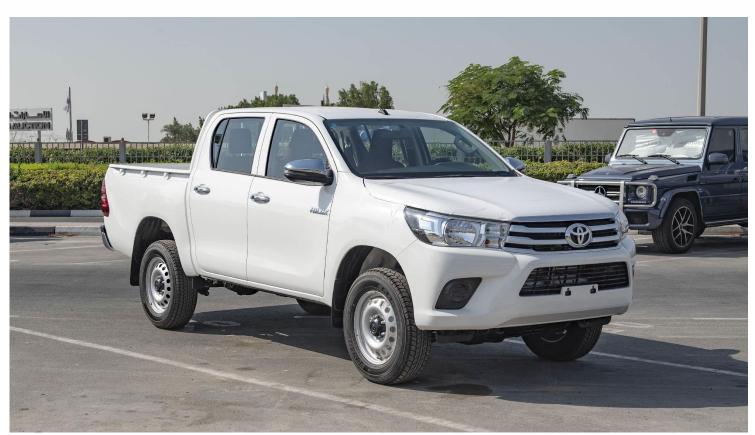

#### **EXTERIOR**

**BUMPER** 

Fr. & Rr.: COLOUR KEYED / STEEL STEP CHROME

DOOR HANDLES: CHROME PLATED

MUD GUARDS

Fr. & Rr.: REAR \*

HIGH MOUNT STOP LAMP: WITHOUT

**OUTER MIRROR** 

**COLOUR KEYED: CHROME PLATED** 

POWER: WITH SIDESTEP: WITHOUT

SIDE STRIPE \*: WITHOUT

WINDSHIELD GLASS: GREEN LAMINATED W/TOP SHADE

RADIATOR GRILLE: CHROME + SILVER

**REAR FOG LAMP: WITH** 

**REAR WINDOW: SLIDE TYPE** 

**SAFETY KIT \*: WITH** 

SHIFT LEVER KNOB: URETHANE

STEERING WHEEL: URETHANE W/ CONTROL SWITCHES, SILVER

DECK TYPE: J'DECK WITH GUARD FRAME