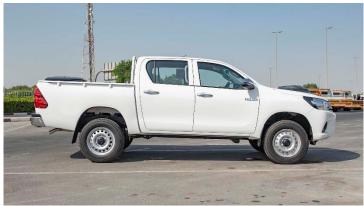

# (LHD) Toyota Hilux 2.4D MT PWR Window MY2022

**BASIC INFORMATION** 

MODEL: HILUX 4WD D/C

MAKE: TOYOTA

**GRADE:** HILUX D/C 4WD DSL DLX-E

**BODY TYPE: PICKUP** 

## **DIMENSIONS**

DIMENSIONS Lx Wx H (mm): (5325) X 1800 X 1815 DECK DIMENSIONS Lx Wx H (mm): 1520 X 1575 X 480

WHEELBASE (mm): 3085

GROUND CLEARANCE (mm): 310 KERB WEIGHT (Kgs): 2000-2090 GROSS VEHICLE WEIGHT (Kgs): 2910 FUEL TANK CAPACITY Ltrs: 80

#### **EXTERIOR**

**BUMPER** 

Fr. & Rr.: COLOUR KEYED / STEEL STEP CHROME

DOOR HANDLES: CHROME PLATED

MUD GUARDS

Fr. & Rr.: REAR \*

HIGH MOUNT STOP LAMP: WITHOUT

**OUTER MIRROR** 

**COLOUR KEYED: CHROME PLATED** 

POWER: WITH SIDESTEP: WITHOUT

SIDE STRIPE \*: WITHOUT

WINDSHIELD GLASS: GREEN LAMINATED W/TOP SHADE