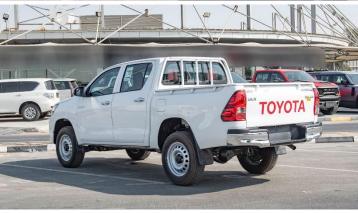

# (LHD) Toyota Hilux 2.4D MT PWR Window MY2022

**BASIC INFORMATION** 

MODEL: HILUX 4WD D/C

MAKE: TOYOTA

**GRADE:** HILUX D/C 4WD DSL DLX-E

**BODY TYPE: PICKUP** 

#### **EXTERIOR**

**BUMPER** 

Fr. & Rr.: COLOUR KEYED / STEEL STEP CHROME

DOOR HANDLES: CHROME PLATED

MUD GUARDS

Fr. & Rr.: REAR \*

HIGH MOUNT STOP LAMP: WITHOUT

**OUTER MIRROR** 

RADIATOR GRILLE: CHROME + SILVER

**REAR FOG LAMP: WITH** 

**REAR WINDOW: SLIDE TYPE** 

**SAFETY KIT \*: WITH** 

SHIFT LEVER KNOB: URETHANE

STEERING WHEEL: URETHANE W/ CONTROL SWITCHES, SILVER

DECK TYPE: J'DECK WITH GUARD FRAME