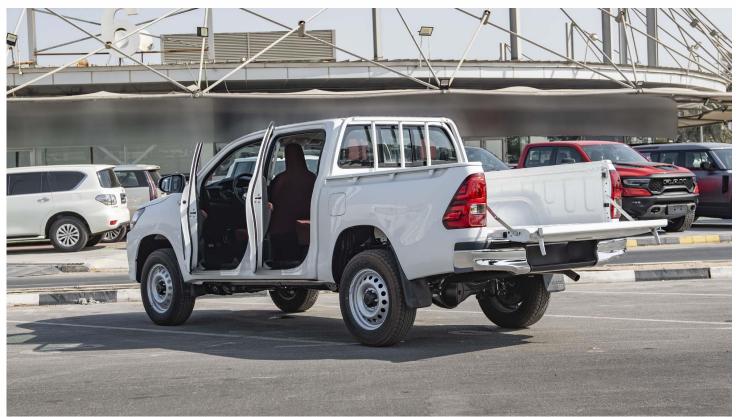

# (LHD) Toyota Hilux 2.4D MT PWR Window MY2022

**BASIC INFORMATION** 

MODEL: HILUX 4WD D/C

MAKE: TOYOTA

**GRADE:** HILUX D/C 4WD DSL DLX-E

**BODY TYPE: PICKUP** 

## **DIMENSIONS**

DIMENSIONS Lx Wx H (mm): (5325) X 1800 X 1815 DECK DIMENSIONS Lx Wx H (mm): 1520 X 1575 X 480

WHEELBASE (mm): 3085

GROUND CLEARANCE (mm): 310 KERB WEIGHT (Kgs): 2000-2090 GROSS VEHICLE WEIGHT (Kgs): 2910 FUEL TANK CAPACITY Ltrs: 80

RADIATOR GRILLE: CHROME + SILVER

**REAR FOG LAMP: WITH** 

**REAR WINDOW: SLIDE TYPE** 

**SAFETY KIT \*: WITH** 

SHIFT LEVER KNOB: URETHANE

STEERING WHEEL: URETHANE W/ CONTROL SWITCHES, SILVER

DECK TYPE: J'DECK WITH GUARD FRAME