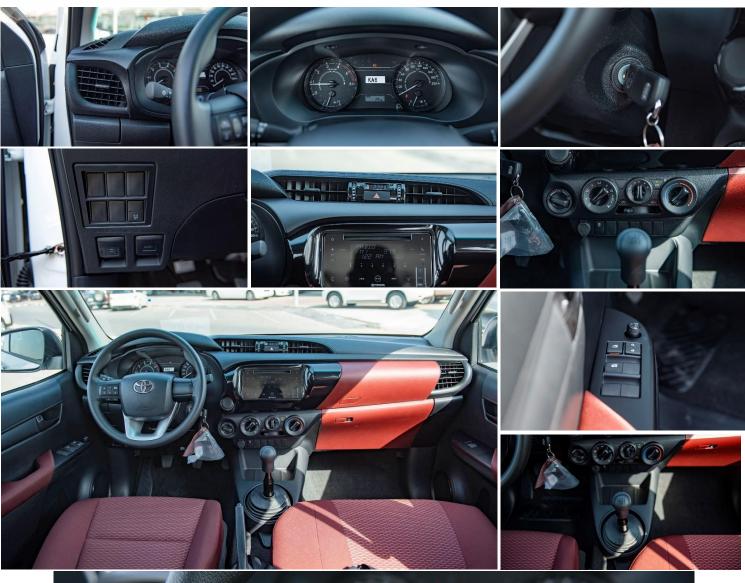

### **ELECTRICAL**

AC/HEATER: WITH/WITH ANTENNA: SHORT POLE **KEYLESS ENTRY: WITH** 

AUDIO: CD, USB, AUX, BT, 2 SPK POWER DOOR LOCK: WITH POWER WINDOW: WITH

RADIO: AM/FM WIPER FR: MIST

P.O.Box 6339 AF - 07, Block A, Samari retail Ras Al Khor3, Dubai - UAE Tel: + 917504996459 Mail: info@milele.com

#### **OTHERS**

LIGHT CONTROL SYSTEM: WITHOUT ANTI-THEFT IMMOBILISER: WITH **BACK VIEW CAMERA: WITHOUT** 

BADGE\*: DLX\*

HEADLAMP: MULTI REFLECTOR HALOGEN

**MUFFLER CUTTER\*: WITHOUT** MULTI INFO DISPLAY: WITHOUT