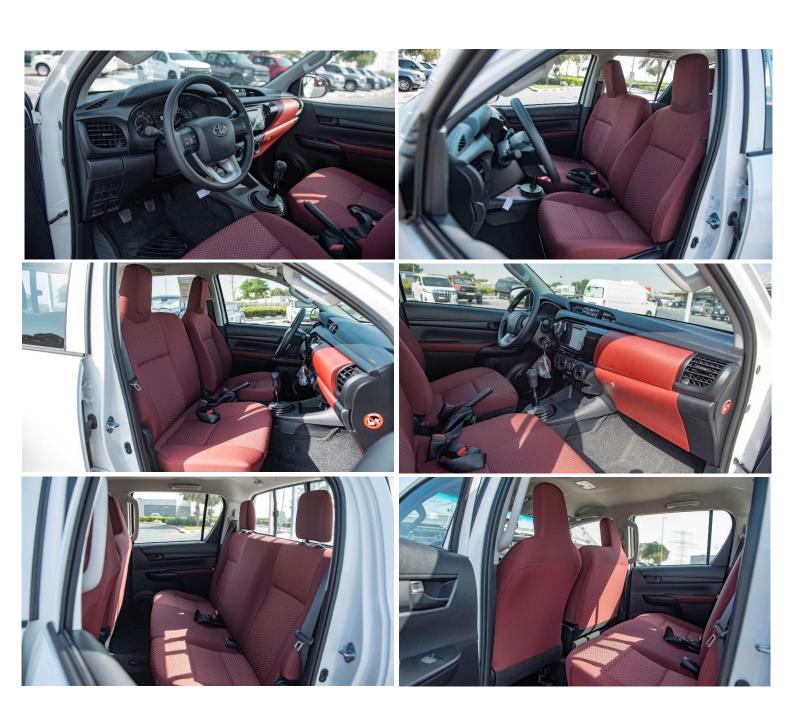

## INTERIOR

CONSOLE BOX: SMALL CONSOLE BOX FOR BENCH SEATS

FR. SEAT

Fr. SEAT BELT: 3PELRx2 W/PT & FL + 2PNRx1

**VERTICAL SEAT ADJUSTER: WITHOUT** 

RR. SEAT

Rr. SEAT BELT: 3PELRx2+2PNRx1

**HEAD REST: WITH (2 No.)** 

**CENTRE ARMREST: WITHOUT** 

DIGITAL CLOCK: WITH

INNER REAR VIEW MIRROR: DAY/NIGHT

**SEAT MATERIAL: FABRIC SEATING CAPACITY: 6** 

SUN VISOR: D(W/HOLDER) + P

**TACHOMETER: WITH** 