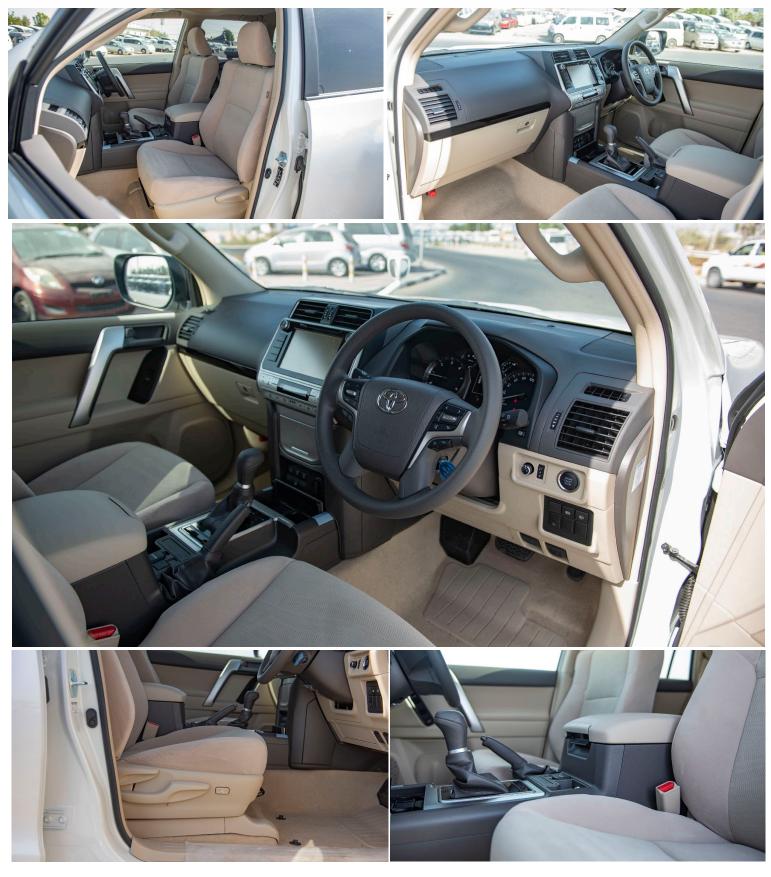

#### Safety:

**ABS - Anti-lock Braking System** VSC - Vehicle Stability Control A-TRC - Active Traction Control Driver & passenger airbags (SRS) Anti-Theft system immobilizer and alarm ISOFIX points for child safety on rear outer seats Interior: Automatic air conditioner Radio AM/FM, MP3, CD Auxiliary input USB 6 speakers Bluetooth audio and hands-free Steering wheel controls Leather shift knob Leather steering wheel Power lumbar support for the driver Multi-information display Wireless power door lock Power windows (all with jam protection) 3 power sockets 12V Floor mats Fabric seats (Beige Colour) 7 seats Ashtray (cup type) Glove box with lamp and key Rear Tonneau cover **Exterior:** LED type front fog lamps Spare tire on the back door with cover Colour painted front and rear bumpers Front grille in chrome Green UV cut rear quarter glass Mudguards (front and rear) **Rear spoiler** Side steps Colour side mirrors and door handles Side mirrors electrically adjustable & retractable Sunroof