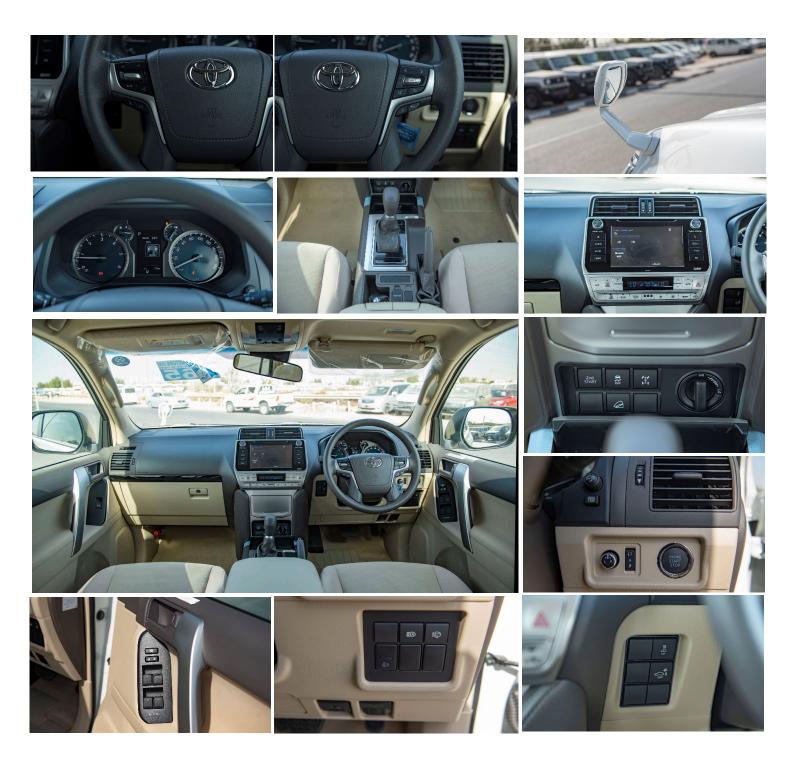

#### Safety:

**ABS - Anti-lock Braking System** VSC - Vehicle Stability Control A-TRC - Active Traction Control Driver & passenger airbags (SRS) Anti-Theft system immobilizer and alarm ISOFIX points for child safety on rear outer seats Interior: Automatic air conditioner Radio AM/FM, MP3, CD Auxiliary input USB 6 speakers Bluetooth audio and hands-free Steering wheel controls Leather shift knob Leather steering wheel Power lumbar support for the driver Multi-information display Wireless power door lock Power windows (all with jam protection) 3 power sockets 12V Floor mats Fabric seats (Beige Colour) 7 seats Ashtray (cup type) Glove box with lamp and key Rear Tonneau cover **Exterior:** LED type front fog lamps Spare tire on the back door with cover Colour painted front and rear bumpers Front grille in chrome Green UV cut rear quarter glass Mudguards (front and rear) **Rear spoiler** Side steps Colour side mirrors and door handles Side mirrors electrically adjustable & retractable Sunroof