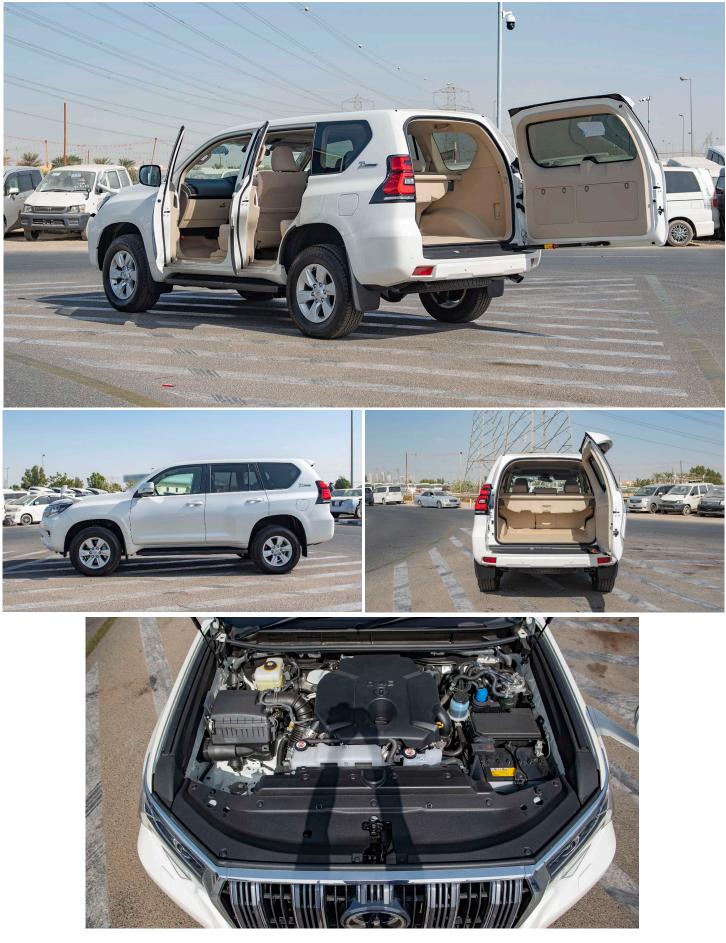

# VEHICLE CODE: PRADO2.8D\_7A

BODY TYPE: SUV BRAND: Toyota YEAR: 2022 Technical Features Engine: 1GD-FTV Power (HP/kW): 175 hp (130 kW)/3400 Torque (Nm): 420-450 Nm)/1400-2600 Transmission: 6 A/T

#### Technical:

Headlamp 2-bulb LED Rear differential lock (manual) Central Limited Slip Differential (LSD) Alloy wheels Tyre dimensions 265/65 R17 7.5J 87L fuel tank capacity Fuel tank protector Manual headlamp levelling **Power steering** Smart Entry & Start system ("keyless" entry & start) Push start system 4WD System Overall width: 1.885 mm Overall length: 5.010 mm Overall height: 1.890 mm Min. ground clearance: 215 mm Min. turning radius (tyre): 5.8 m