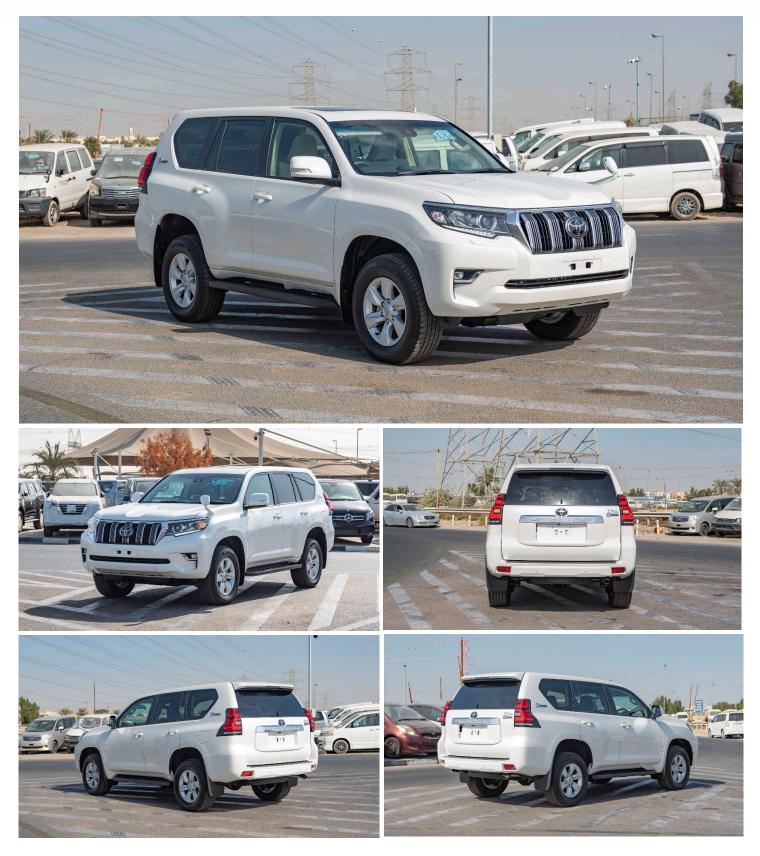

#### Technical:

Headlamp 2-bulb LED Rear differential lock (manual) Central Limited Slip Differential (LSD) Alloy wheels Tyre dimensions 265/65 R17 7.5J 87L fuel tank capacity Fuel tank protector Manual headlamp levelling **Power steering** Smart Entry & Start system ("keyless" entry & start) Push start system 4WD System Overall width: 1.885 mm Overall length: 5.010 mm Overall height: 1.890 mm Min. ground clearance: 215 mm Min. turning radius (tyre): 5.8 m

#### Safety:

**ABS - Anti-lock Braking System** VSC - Vehicle Stability Control A-TRC - Active Traction Control Driver & passenger airbags (SRS) Anti-Theft system immobilizer and alarm ISOFIX points for child safety on rear outer seats Interior: Automatic air conditioner Radio AM/FM, MP3, CD Auxiliary input USB 6 speakers Bluetooth audio and hands-free Steering wheel controls Leather shift knob Leather steering wheel Power lumbar support for the driver Multi-information display Wireless power door lock Power windows (all with jam protection) 3 power sockets 12V Floor mats Fabric seats (Beige Colour) 7 seats Ashtray (cup type) Glove box with lamp and key Rear Tonneau cover **Exterior:** LED type front fog lamps Spare tire on the back door with cover Colour painted front and rear bumpers Front grille in chrome Green UV cut rear quarter glass Mudguards (front and rear) **Rear spoiler** Side steps Colour side mirrors and door handles Side mirrors electrically adjustable & retractable Sunroof