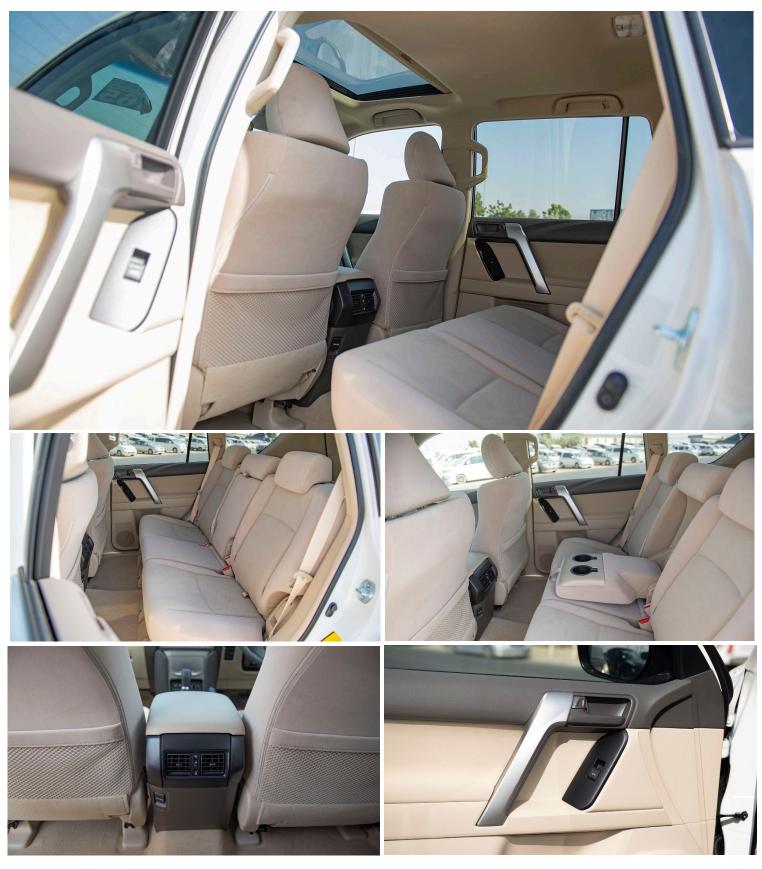

#### Safety:

**ABS - Anti-lock Braking System** VSC - Vehicle Stability Control A-TRC - Active Traction Control Driver & passenger airbags (SRS) Anti-Theft system immobilizer and alarm ISOFIX points for child safety on rear outer seats Interior: Automatic air conditioner Radio AM/FM, MP3, CD Auxiliary input USB 6 speakers Bluetooth audio and hands-free Steering wheel controls Leather shift knob Leather steering wheel Power lumbar support for the driver Multi-information display Wireless power door lock Power windows (all with jam protection) 3 power sockets 12V Floor mats Fabric seats (Beige Colour) 7 seats Ashtray (cup type) Glove box with lamp and key Rear Tonneau cover **Exterior:** LED type front fog lamps Spare tire on the back door with cover Colour painted front and rear bumpers Front grille in chrome Green UV cut rear quarter glass Mudguards (front and rear) **Rear spoiler** Side steps Colour side mirrors and door handles Side mirrors electrically adjustable & retractable Sunroof