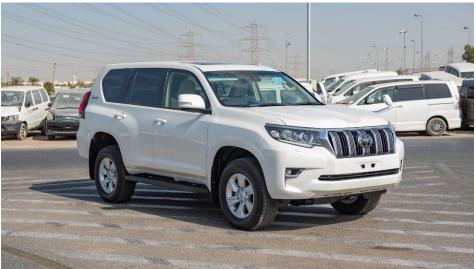

#### (RHD) Toyota Prado 2.8D TXL MY2022

# VEHICLE CODE: PRADO2.8D\_7A

BODY TYPE: SUV BRAND: Toyota YEAR: 2022 Technical Features Engine: 1GD-FTV Power (HP/kW): 175 hp (130 kW)/3400 Torque (Nm): 420-450 Nm)/1400-2600 Transmission: 6 A/T