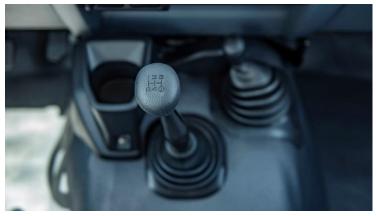

Floor silencer (around front pedals)

Sub fuel gauge Footrest - Driver Sub fuel tank switch

Fuel gauge

Sun visors D&P

Fuel level warning light

Timing belt replacement warning light

Transfer - 4WD lever & knob