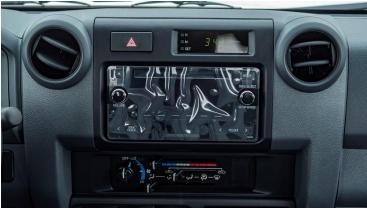

Bottle Holder (Front)

Parking brake warning light

Brake fluid level warning

Pre-wiring for audio with 2 speakers and antenna

Cigarette lighter

Room Lamp

Clock: digital

Seat belts: front x 3 (2 x 3 point & 1 x 2 point)

Trip Meter Heater: front

Ventilation louver (outlet)

Vinyl floor covering

rear-view mirror (day and night) Voltage meter with w/warning light

Water temperature gauge

P.O.Box 6339 AF - 07, Block A, Samari retail Ras Al Khor3, Dubai - UAE