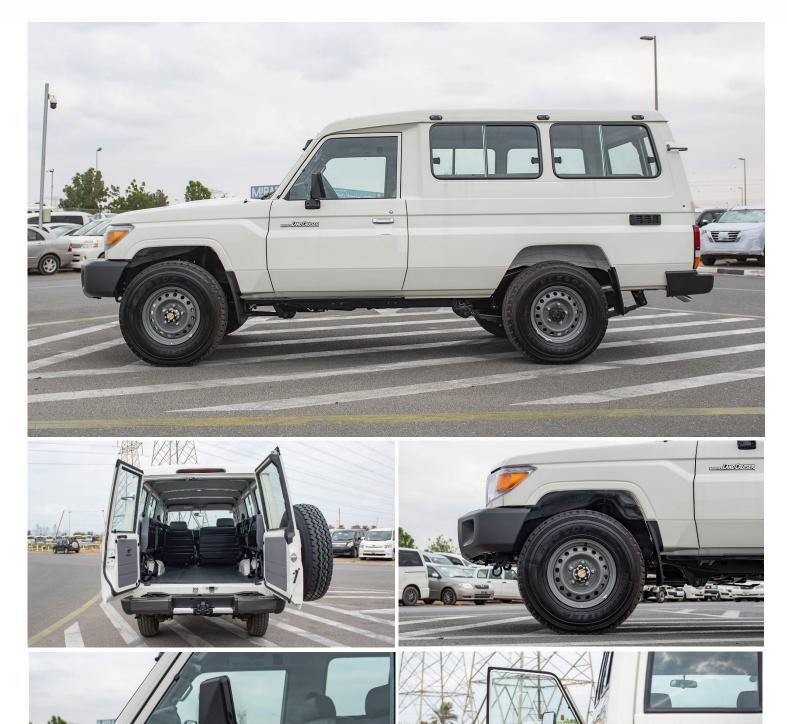

# (LHD) Toyota Land Cruiser 78 - 3 Doors 4.2D MT 70th Anniversary MY2022

**VEHICLE CODE: LC784.2D 1** 

**BASE MODEL** 

MODEL YEAR: 2022

MAKE: TOYOTA

MODEL NAME: LC 78

ENGINE MODEL 1HZ

DISPLACEMENT 4164

#### **Seating arrangement**

Number of seats: 13

Front seating arrangement: 1 +2

Front seating type: Bench

Rear seating arrangement: 2x5 Inward facing Rear seating type: Bench

Weights (kg)

Kerb weight: 2260

Gross Vehicle Weight: 3200 KG

Payload: 940

Dimensions (mm)

Length: 5070

@MileleMotors

**Head office** 

P.O.Box 6339 AF - 07, Block A, Samari retail Ras Al Khor3, Dubai - UAE Tel: + 917504996459 Mail: info@milele.com

Width: 1770 Height: 2115 Wheelbase: 2980

Ground clearance: 235mm

**INTERIOR FEATURES** 

Air conditioning Power window

Ashtray

Oil pressure warning light

Assist grips x 3

One-touch 2-4WD selector (H4 button)