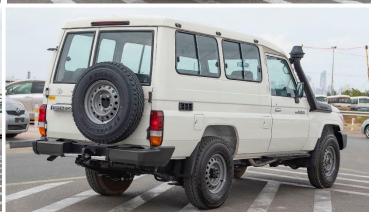

#### **Seating arrangement**

Number of seats: 13

Front seating arrangement: 1 +2

Front seating type: Bench

Rear seating arrangement: 2x5 Inward facing Rear seating type: Bench

Weights (kg)

Kerb weight: 2260

Gross Vehicle Weight: 3200 KG

Payload: 940

Dimensions (mm)

Length: 5070

@MileleMotors

**Head office** 

P.O.Box 6339 AF - 07, Block A, Samari retail Ras Al Khor3, Dubai - UAE Tel: + 917504996459 Mail: info@milele.com