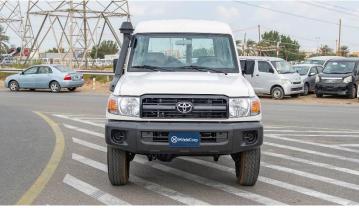

# (LHD) Toyota Land Cruiser 78 - 3 Doors 4.2D MT 70th Anniversary MY2022

**VEHICLE CODE: LC784.2D 1** 

**BASE MODEL** 

MODEL YEAR: 2022

MAKE: TOYOTA

MODEL NAME: LC 78

ENGINE MODEL 1HZ

DISPLACEMENT 4164