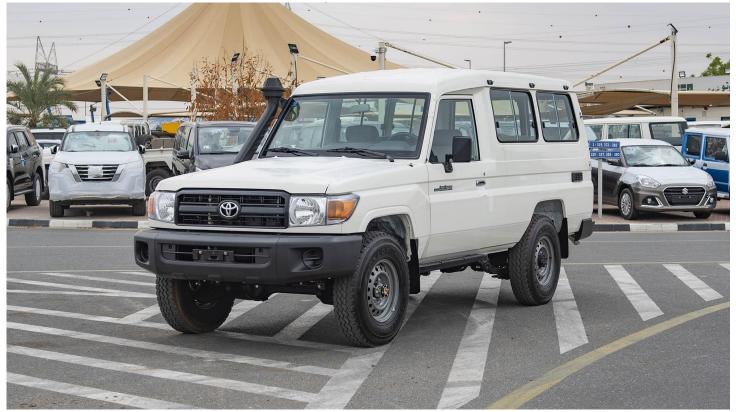

# (LHD) Toyota Land Cruiser 78 - 3 Doors 4.2D MT 70th Anniversary MY2022

**VEHICLE CODE: LC784.2D 1** 

**BASE MODEL** 

MODEL YEAR: 2022

MAKE: TOYOTA

MODEL NAME: LC 78

ENGINE MODEL 1HZ

DISPLACEMENT 4164

Width: 1770 Height: 2115 Wheelbase: 2980

Ground clearance: 235mm

**INTERIOR FEATURES** 

Air conditioning Power window

Ashtray

Oil pressure warning light

Assist grips x 3

One-touch 2-4WD selector (H4 button)