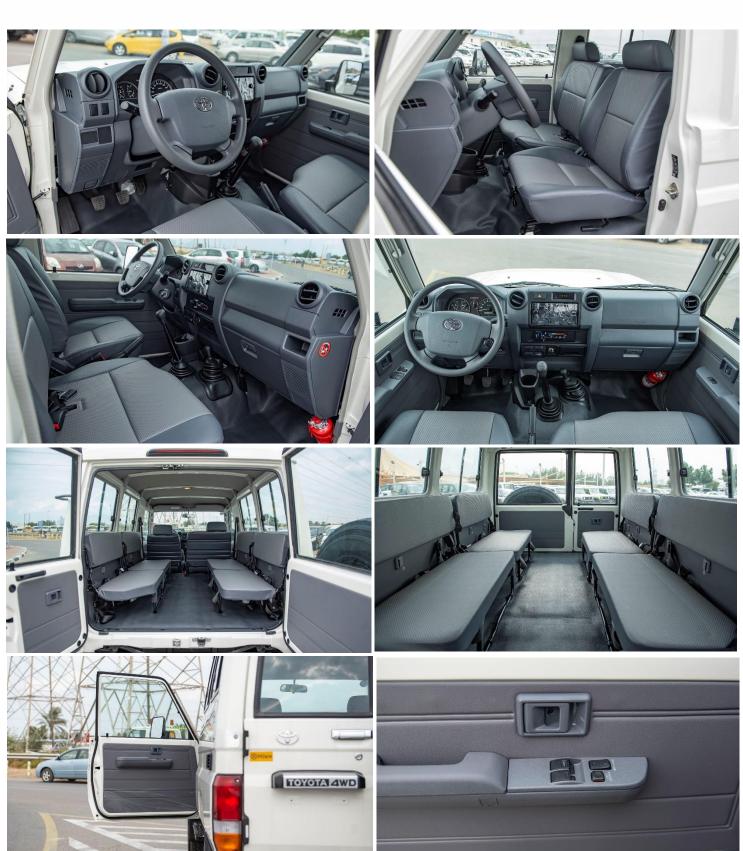

#### **Seating arrangement**

Number of seats: 13

Front seating arrangement: 1 +2

Front seating type: Bench

Rear seating arrangement: 2x5 Inward facing Rear seating type: Bench

Weights (kg)

Kerb weight: 2260

Width: 1770 Height: 2115 Wheelbase: 2980

Ground clearance: 235mm

**INTERIOR FEATURES** 

Air conditioning Power window

Ashtray

Oil pressure warning light

Assist grips x 3

One-touch 2-4WD selector (H4 button)

Bottle Holder (Front)

Parking brake warning light

Brake fluid level warning

Pre-wiring for audio with 2 speakers and antenna

Cigarette lighter

Room Lamp

Clock: digital

Seat belts: front x 3 (2 x 3 point & 1 x 2 point)

Dash silencer (interior only) Seat belts: rear x 8 (2 point)

Door ajar warning

Seat: Front, slide D: 195mm P: 135mm (bench)

Door armrests: front Speedometer km/h

Floor mats: rubber (FR: D+P)

Steering column-Tilt & Telescopic & Collapsible

Floor silencer (around front pedals)

Sub fuel gauge Footrest - Driver Sub fuel tank switch

Fuel gauge

Sun visors D&P

Fuel level warning light

Timing belt replacement warning light

Transfer - 4WD lever & knob

Trip Meter Heater: front

Ventilation louver (outlet)

Vinyl floor covering

rear-view mirror (day and night) Voltage meter with w/warning light

Water temperature gauge

P.O.Box 6339 AF - 07, Block A, Samari retail Ras Al Khor3, Dubai - UAE