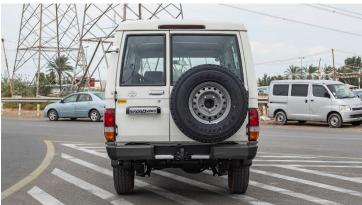

#### **Seating arrangement**

Number of seats: 13

Front seating arrangement: 1 +2

Front seating type: Bench

Rear seating arrangement: 2x5 Inward facing Rear seating type: Bench

Weights (kg)

Kerb weight: 2260

Gross Vehicle Weight: 3200 KG

Payload: 940

Dimensions (mm)

Length: 5070

@MileleMotors

**Head office** 

P.O.Box 6339 AF - 07, Block A, Samari retail Ras Al Khor3, Dubai - UAE Tel: + 917504996459 Mail: info@milele.com