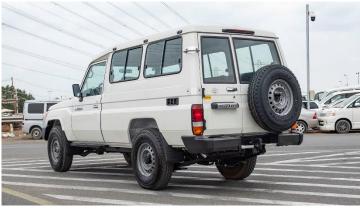

#### **Seating arrangement**

Number of seats: 13

Front seating arrangement: 1 +2

Front seating type: Bench

Rear seating arrangement: 2x5 Inward facing Rear seating type: Bench

Weights (kg)

Kerb weight: 2260

Gross Vehicle Weight: 3200 KG

Payload: 940

Dimensions (mm)

Length: 5070

@MileleMotors

**Head office** 

P.O.Box 6339 AF - 07, Block A, Samari retail Ras Al Khor3, Dubai - UAE Tel: + 917504996459 Mail: info@milele.com