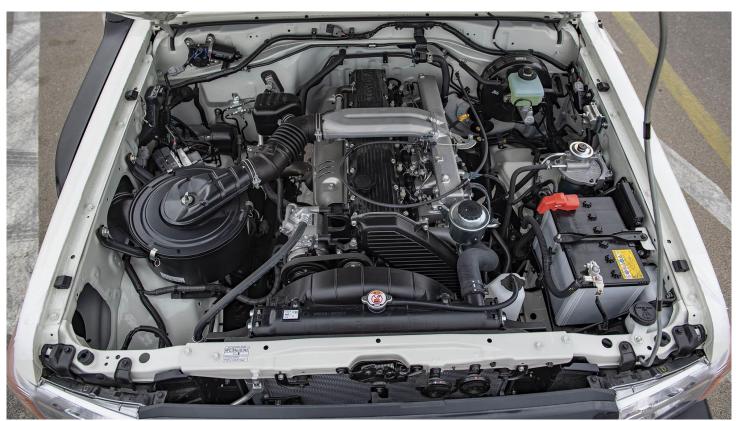

# (LHD) Toyota Land Cruiser 78 - 3 Doors 4.2D MT 70th Anniversary MY2022

**VEHICLE CODE: LC784.2D 1** 

**BASE MODEL** 

MODEL YEAR: 2022

MAKE: TOYOTA

MODEL NAME: LC 78

ENGINE MODEL 1HZ

DISPLACEMENT 4164

NUMBER OF CYLINDERS 6

Maximum power (kw/rpm): 96/3800

Maximum power (bhp/rpm): 129/3800 Maximum torque (Nm/rpm): 285/2200

Electrics (volts): 12 Fuel Type: Diesel

Fuel tank capacity (Litres): 90+90

@MileleCorp

#### **Engine related standard features**

Air Cleaner: cyclone with snorkel

Fuel pump

Battery: 80D26 (12V)

Fuel speedometer /warning buzzer

Brake control valve (Load Sensing Pressure Valve) High altitude compensator