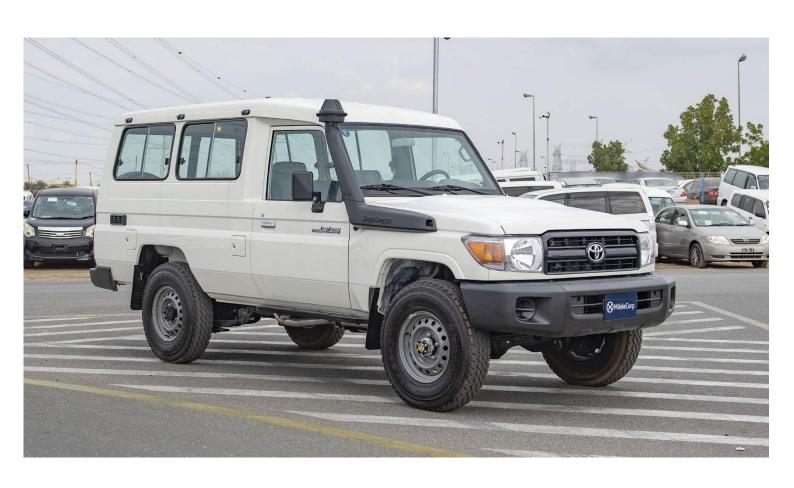

# (LHD) Toyota Land Cruiser 78 - 3 Doors 4.2D MT 70th Anniversary MY2022

**VEHICLE CODE: LC784.2D 1** 

**BASE MODEL** 

MODEL YEAR: 2022

MAKE: TOYOTA

MODEL NAME: LC 78

ENGINE MODEL 1HZ

DISPLACEMENT 4164