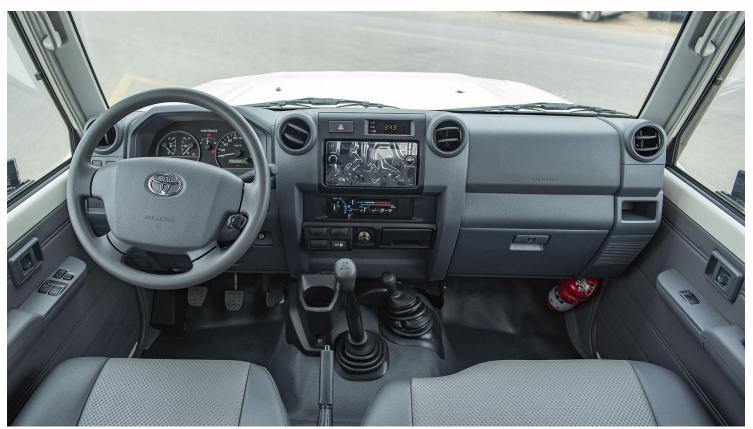

Width: 1770 Height: 2115 Wheelbase: 2980

Ground clearance: 235mm

**INTERIOR FEATURES** 

Air conditioning Power window

Ashtray

Oil pressure warning light

Assist grips x 3

One-touch 2-4WD selector (H4 button)

Bottle Holder (Front)

Parking brake warning light

Brake fluid level warning

Pre-wiring for audio with 2 speakers and antenna

Cigarette lighter

Room Lamp

Clock: digital

Seat belts: front x 3 (2 x 3 point & 1 x 2 point)

Dash silencer (interior only) Seat belts: rear x 8 (2 point)

Door ajar warning

Seat: Front, slide D: 195mm P: 135mm (bench)

Door armrests: front Speedometer km/h

Floor mats: rubber (FR: D+P)

Steering column-Tilt & Telescopic & Collapsible

Floor silencer (around front pedals)

Sub fuel gauge Footrest - Driver Sub fuel tank switch

Fuel gauge

Sun visors D&P

Fuel level warning light

Timing belt replacement warning light

Transfer - 4WD lever & knob

Trip Meter Heater: front

Ventilation louver (outlet)

Vinyl floor covering

rear-view mirror (day and night) Voltage meter with w/warning light

Water temperature gauge

P.O.Box 6339 AF - 07, Block A, Samari retail Ras Al Khor3, Dubai - UAE