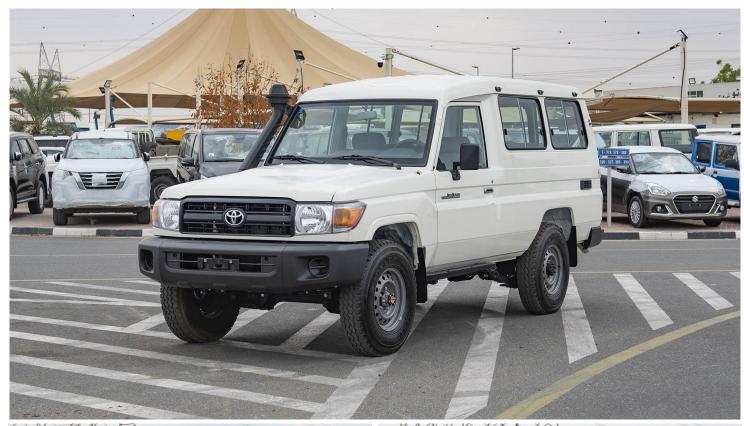

# (LHD) Toyota Land Cruiser 78 - 3 Doors 4.2D MT 70th Anniversary MY2022

**VEHICLE CODE: LC784.2D 1** 

**BASE MODEL** 

MODEL YEAR: 2022

MAKE: TOYOTA

MODEL NAME: LC 78

ENGINE MODEL 1HZ

DISPLACEMENT 4164