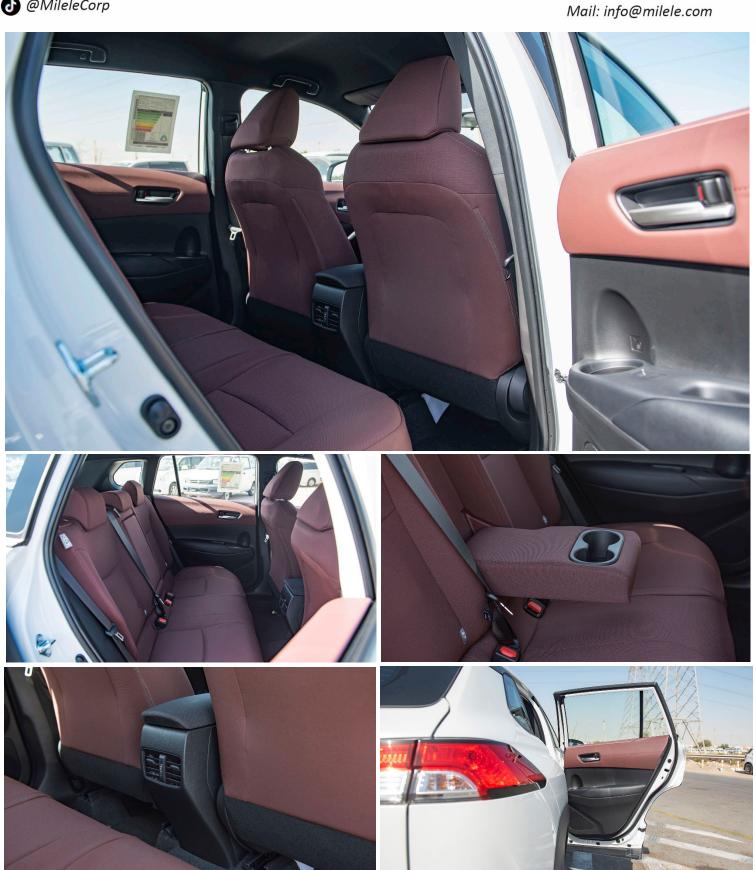

#### **Interior Features**

**Engine Push Start Button** 

**Fabric Seat** 

**Driver Seat Vertical Adjuster** 

Telescopic steering wheel

**Steering Wheel Controls** 

4.2 Inch Multi Information Display

Automatic Power window all doors

Front Automatic Climate Control

Front Passenger Door Lock

Rear A/C Duct

Sun Visors with Vanity Mirrors