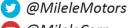

# (LHD) Toyota Corolla Cross 1.8P HEV AT MY2022

Variant Code: COROLLACROSS1.8PH\_1

**Technical Features** 

Engine: 1.8L HEV, 4-Cylinders Max Output: 121 HP (combined)

Max Torque (Engine): 142 N.m / 3600 RPM Max Torque (Electric Motor): 163 N.m Continuous Variable Transmission (CVT)

Front Wheel Drive Fuel Tank Capacity: 36L

Fuel Consumption: 23.7 Km/L

Dimensions L - W - H (mm): 4460 - 1825 - 1620

5 Passengers (including Driver)

#### **Exterior Features**

17" Alloy Wheel

Tires Size: 215/60R17 Halogen Head Lights

Daytime Running Light (DRL)

Smart Entry System for Driver and Front Passenger

Colored and Powered Outside Rear View Mirrors With TSL