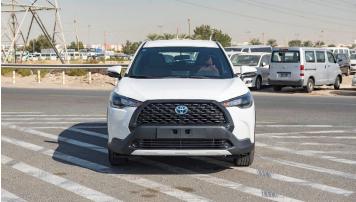

# (LHD) Toyota Corolla Cross 1.8P HEV AT MY2022

Variant Code: COROLLACROSS1.8PH\_1

**Technical Features** 

Engine: 1.8L HEV, 4-Cylinders Max Output: 121 HP (combined)

Max Torque (Engine): 142 N.m / 3600 RPM Max Torque (Electric Motor): 163 N.m Continuous Variable Transmission (CVT)

#### **Exterior Features**

17" Alloy Wheel

Tires Size: 215/60R17 Halogen Head Lights

Daytime Running Light (DRL)

Smart Entry System for Driver and Front Passenger

Colored and Powered Outside Rear View Mirrors With TSL