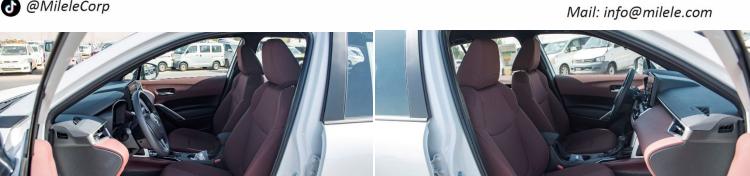

#### **Interior Features**

**Engine Push Start Button** 

**Fabric Seat** 

**Driver Seat Vertical Adjuster** 

Telescopic steering wheel

**Steering Wheel Controls** 

4.2 Inch Multi Information Display

Automatic Power window all doors

Front Automatic Climate Control

Front Passenger Door Lock

Rear A/C Duct

Sun Visors with Vanity Mirrors

#### **Audio & Entertainment System**

Display Audio Multimedia Touch Screen 8 inch Apple CarPlay System USB Port 6 Speakers

#### **Convenience & Safety Features**

Cruise Control

Drive Mode Select (Eco / Normal / Sport)

**Rear Parking Sensors** 

Airbags (Driver & Front Passenger)

Anti-Lock Break System (ABS)

Vehicle Stability Control (VSC)