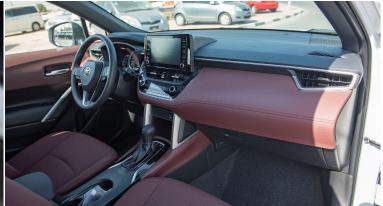

#### **Interior Features**

**Engine Push Start Button** 

**Fabric Seat** 

**Driver Seat Vertical Adjuster** 

Telescopic steering wheel

**Steering Wheel Controls** 

4.2 Inch Multi Information Display

Automatic Power window all doors

Front Automatic Climate Control

Front Passenger Door Lock

Rear A/C Duct

Sun Visors with Vanity Mirrors

#### **Audio & Entertainment System**

Display Audio Multimedia Touch Screen 8 inch Apple CarPlay System USB Port 6 Speakers