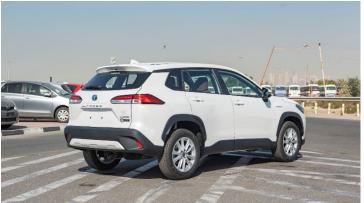

# (LHD) Toyota Corolla Cross 1.8P HEV AT MY2022

Variant Code: COROLLACROSS1.8PH\_1

**Technical Features** 

Engine: 1.8L HEV, 4-Cylinders Max Output: 121 HP (combined)

Max Torque (Engine): 142 N.m / 3600 RPM Max Torque (Electric Motor): 163 N.m Continuous Variable Transmission (CVT)

#### **Exterior Features**

17" Alloy Wheel

Tires Size: 215/60R17 Halogen Head Lights

Daytime Running Light (DRL)

Smart Entry System for Driver and Front Passenger

Colored and Powered Outside Rear View Mirrors With TSL

Auto Retractable Power Side Mirrors

Colored Outside Door Handles

**Rear Spoiler** 