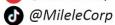

# (LHD) Toyota Corolla Cross 1.8P HEV AT MY2022

Variant Code: COROLLACROSS1.8PH\_1

**Technical Features** 

Engine: 1.8L HEV, 4-Cylinders Max Output: 121 HP (combined)

Max Torque (Engine): 142 N.m / 3600 RPM Max Torque (Electric Motor): 163 N.m Continuous Variable Transmission (CVT)

Front Wheel Drive Fuel Tank Capacity: 36L

Fuel Consumption: 23.7 Km/L

Dimensions L - W - H (mm): 4460 - 1825 - 1620

5 Passengers (including Driver)

#### **Exterior Features**

17" Alloy Wheel

Tires Size: 215/60R17 Halogen Head Lights

Daytime Running Light (DRL)

Smart Entry System for Driver and Front Passenger

Colored and Powered Outside Rear View Mirrors With TSL

Auto Retractable Power Side Mirrors

Colored Outside Door Handles

**Rear Spoiler** 