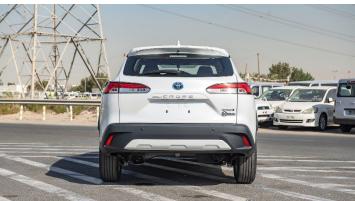

# (LHD) Toyota Corolla Cross 1.8P HEV AT MY2022

Variant Code: COROLLACROSS1.8PH\_1

**Technical Features** 

Engine: 1.8L HEV, 4-Cylinders Max Output: 121 HP (combined)

Max Torque (Engine): 142 N.m / 3600 RPM Max Torque (Electric Motor): 163 N.m Continuous Variable Transmission (CVT)

#### **Exterior Features**

17" Alloy Wheel

Tires Size: 215/60R17 Halogen Head Lights

Daytime Running Light (DRL)

Smart Entry System for Driver and Front Passenger

Colored and Powered Outside Rear View Mirrors With TSL

Auto Retractable Power Side Mirrors

Colored Outside Door Handles

**Rear Spoiler** 