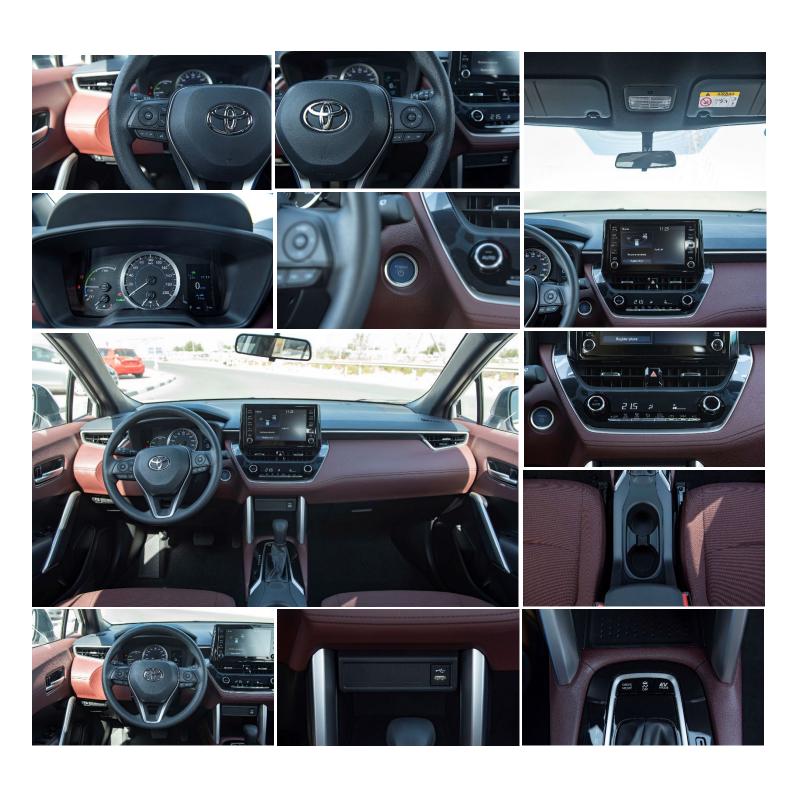

#### **Interior Features**

**Engine Push Start Button** 

**Fabric Seat** 

**Driver Seat Vertical Adjuster** 

Telescopic steering wheel

**Steering Wheel Controls** 

4.2 Inch Multi Information Display

Automatic Power window all doors

Front Automatic Climate Control

Front Passenger Door Lock

Rear A/C Duct

Sun Visors with Vanity Mirrors

#### **Audio & Entertainment System**

Display Audio Multimedia Touch Screen 8 inch Apple CarPlay System USB Port 6 Speakers

#### **Convenience & Safety Features**

Cruise Control

Drive Mode Select (Eco / Normal / Sport)

**Rear Parking Sensors** 

Airbags (Driver & Front Passenger)

Anti-Lock Break System (ABS)

Vehicle Stability Control (VSC)