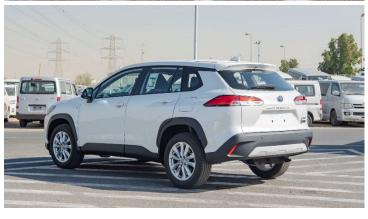

# (LHD) Toyota Corolla Cross 1.8P HEV AT MY2022

Variant Code: COROLLACROSS1.8PH\_1

**Technical Features** 

Engine: 1.8L HEV, 4-Cylinders Max Output: 121 HP (combined)

Max Torque (Engine): 142 N.m / 3600 RPM Max Torque (Electric Motor): 163 N.m Continuous Variable Transmission (CVT)

#### **Exterior Features**

17" Alloy Wheel

Tires Size: 215/60R17 Halogen Head Lights

Daytime Running Light (DRL)

Smart Entry System for Driver and Front Passenger

Colored and Powered Outside Rear View Mirrors With TSL

Auto Retractable Power Side Mirrors

Colored Outside Door Handles

**Rear Spoiler** 