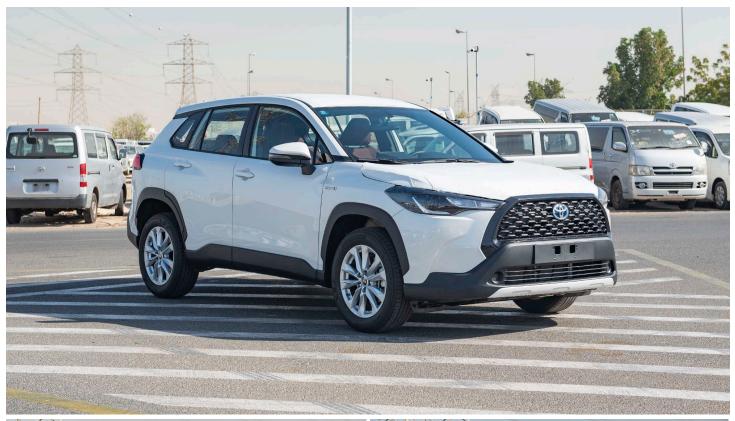

# (LHD) Toyota Corolla Cross 1.8P HEV AT MY2022

Variant Code: COROLLACROSS1.8PH\_1

**Technical Features** 

Engine: 1.8L HEV, 4-Cylinders Max Output: 121 HP (combined)

Max Torque (Engine): 142 N.m / 3600 RPM Max Torque (Electric Motor): 163 N.m Continuous Variable Transmission (CVT)

#### **Exterior Features**

17" Alloy Wheel

Tires Size: 215/60R17 Halogen Head Lights

Daytime Running Light (DRL)

Smart Entry System for Driver and Front Passenger

Colored and Powered Outside Rear View Mirrors With TSL

Auto Retractable Power Side Mirrors

Colored Outside Door Handles

**Rear Spoiler** 