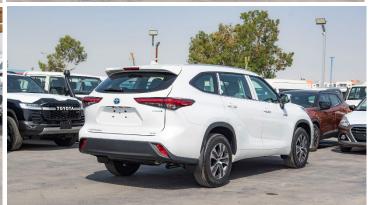

## **Exterior Features**

18-inch Alloy Wheel - with special design for GLE grade

Tires Size: 235/65R18

LED Head Lights

**LED Rear Lamps** 

LED Daytime Running Light (DRL)

**LED Front Fog Lamps** 

Black Front Grill with Silver Garnish

Smart Entry System for Driver and Front Passenger

Power Side Mirrors with Turn Signal Lamp

Auto Retractable Power Side Mirrors

Side Mirror Heater

Rear Spoiler

**Roof Rails** 

Moon Roof