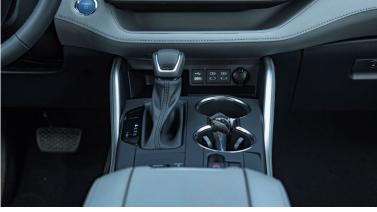

### **Interior & Convenience Features**

**Engine Push Start Button** 

**Fabric Seats** 

Power driver seat

Lumber support for Driver Seat

Front & Rear Automatic Climate Control

Leather Steering Wheel

Steering Wheel Controls

Telescopic Steering Wheel

4.2 inch Multi Information Display

Automatic Power window all doors

Front Passenger Door Lock

4 USB-C Ports (2 Front & 2 Rear)

Auto-dimming Rear View Mirror with Compass

Second row Sunshades