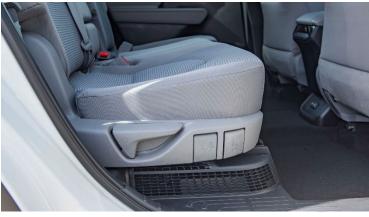

### **Interior & Convenience Features**

**Engine Push Start Button** 

**Fabric Seats** 

Power driver seat

Lumber support for Driver Seat

Front & Rear Automatic Climate Control

Leather Steering Wheel

Steering Wheel Controls

Telescopic Steering Wheel

4.2 inch Multi Information Display

Automatic Power window all doors

Front Passenger Door Lock

4 USB-C Ports (2 Front & 2 Rear)

Auto-dimming Rear View Mirror with Compass

Second row Sunshades