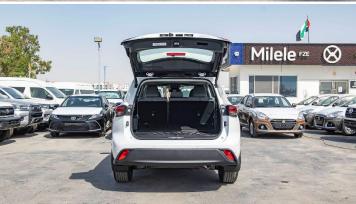

Drive Mode Select (Eco / Normal / Sport)

Rear Camera

**Rear Parking Sensors** 

Power Back Door

Airbags (Driver & Front Passenger + Knee + Side + Curtain)

Anti-Lock Break System (ABS)

Vehicle Stability Control (VSC)