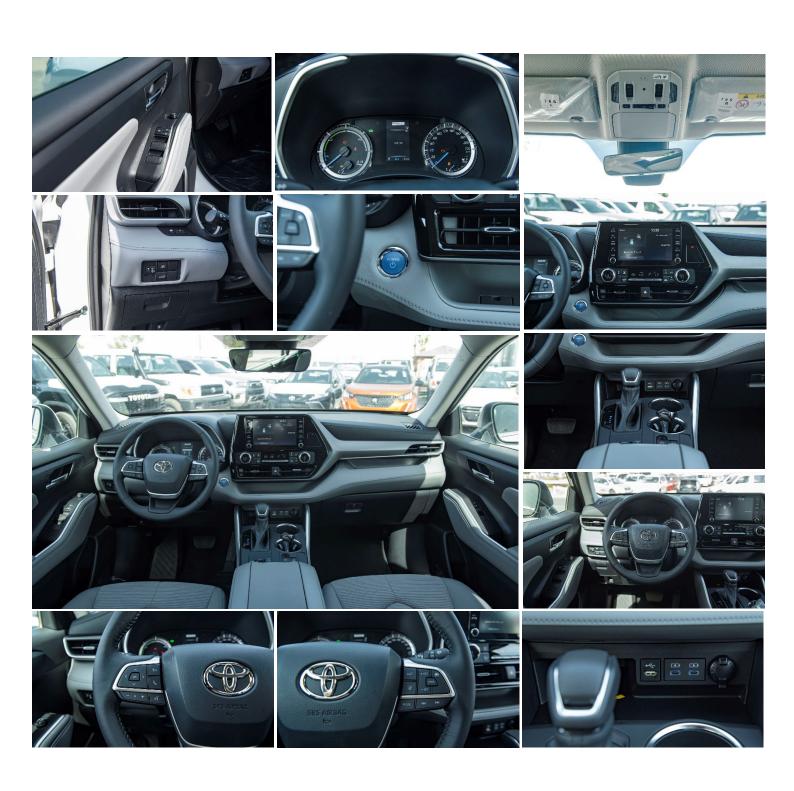

### **AUDIO & ENTERTAINMENT SYSTEM**

Display Audio Touch Screen 8 inch Apple CarPlay System **USB-A Port** 6 Speakers

P.O.Box 6339

AF - 07, Block A, Samari retail

Ras Al Khor3, Dubai - UAE

Tel: + 917504996459

### **Interior & Convenience Features**

**Engine Push Start Button** 

**Fabric Seats** 

Power driver seat

Lumber support for Driver Seat

Front & Rear Automatic Climate Control

Leather Steering Wheel

Steering Wheel Controls

Telescopic Steering Wheel

4.2 inch Multi Information Display

Automatic Power window all doors

Front Passenger Door Lock

4 USB-C Ports (2 Front & 2 Rear)

Auto-dimming Rear View Mirror with Compass

Second row Sunshades