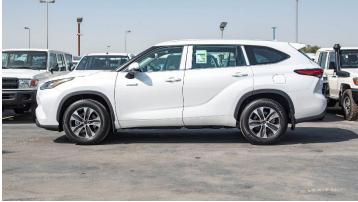

# (LHD) Toyota Highlander GLE 2.5P HEV AT MY2022 - White

Variant Code: HIGHLANDER2.5PH\_1

**TECHNICAL FEATURES** 

Engine: 2.5L HEV, 4-Cylinders Max Output: 240 HP (combined)

Electronically controlled Continuously Variable Transmission (ECVT)

## **Exterior Features**

18-inch Alloy Wheel - with special design for GLE grade

Tires Size: 235/65R18

LED Head Lights

**LED Rear Lamps** 

LED Daytime Running Light (DRL)

**LED Front Fog Lamps** 

Black Front Grill with Silver Garnish