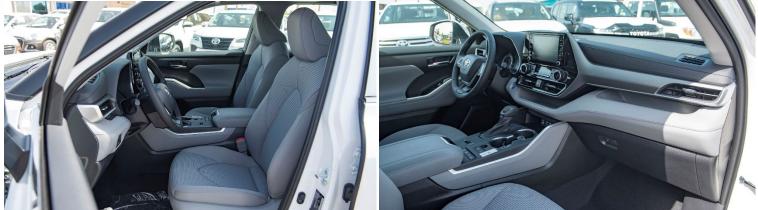

### **Interior & Convenience Features**

**Engine Push Start Button** 

**Fabric Seats** 

Power driver seat

Lumber support for Driver Seat

Front & Rear Automatic Climate Control

Leather Steering Wheel

Steering Wheel Controls

Telescopic Steering Wheel

4.2 inch Multi Information Display

Automatic Power window all doors

Front Passenger Door Lock

4 USB-C Ports (2 Front & 2 Rear)

Auto-dimming Rear View Mirror with Compass

Second row Sunshades