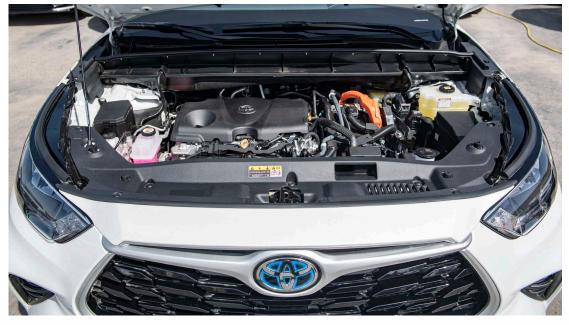

# (LHD) Toyota Highlander GLE 2.5P HEV AT MY2022 - White

Variant Code: HIGHLANDER2.5PH\_1

**TECHNICAL FEATURES** 

Engine: 2.5L HEV, 4-Cylinders Max Output: 240 HP (combined)

Electronically controlled Continuously Variable Transmission (ECVT)