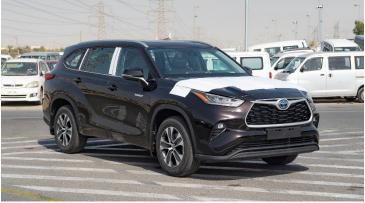

# (LHD) Toyota Highlander GLE 2.5P HEV AT MY2022 - White

Variant Code: HIGHLANDER2.5PH\_1

**TECHNICAL FEATURES** 

Engine: 2.5L HEV, 4-Cylinders Max Output: 240 HP (combined)

Electronically controlled Continuously Variable Transmission (ECVT)

All Wheel Drive (AWD E-Four) with Trail Mode

Fuel Tank Capacity: 65L

Fuel Consumption: 20.0 Km/L

Dimensions L - W - H (mm): 4950 - 1930 - 1730

7 Passengers (including Driver)

## **Exterior Features**

18-inch Alloy Wheel - with special design for GLE grade

Tires Size: 235/65R18

LED Head Lights

**LED Rear Lamps** 

LED Daytime Running Light (DRL)

**LED Front Fog Lamps** 

Black Front Grill with Silver Garnish