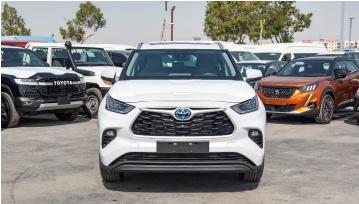

# (LHD) Toyota Highlander GLE 2.5P HEV AT MY2022 - White

Variant Code: HIGHLANDER2.5PH\_1

**TECHNICAL FEATURES** 

Engine: 2.5L HEV, 4-Cylinders Max Output: 240 HP (combined)

Electronically controlled Continuously Variable Transmission (ECVT)

## **Exterior Features**

18-inch Alloy Wheel - with special design for GLE grade

Tires Size: 235/65R18

LED Head Lights

**LED Rear Lamps** 

LED Daytime Running Light (DRL)

**LED Front Fog Lamps** 

Black Front Grill with Silver Garnish