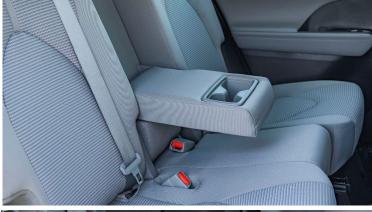

Telescopic Steering Wheel

4.2 inch Multi Information Display

Automatic Power window all doors

Front Passenger Door Lock

4 USB-C Ports (2 Front & 2 Rear)

Auto-dimming Rear View Mirror with Compass

Second row Sunshades