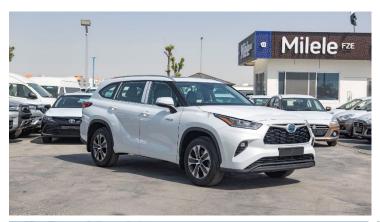

# (LHD) Toyota Highlander GLE 2.5P HEV AT MY2022 - White

Variant Code: HIGHLANDER2.5PH\_1

**TECHNICAL FEATURES** 

Engine: 2.5L HEV, 4-Cylinders Max Output: 240 HP (combined)

Electronically controlled Continuously Variable Transmission (ECVT)

All Wheel Drive (AWD E-Four) with Trail Mode

Fuel Tank Capacity: 65L

Fuel Consumption: 20.0 Km/L

Dimensions L - W - H (mm): 4950 - 1930 - 1730

7 Passengers (including Driver)

## **Exterior Features**

18-inch Alloy Wheel - with special design for GLE grade

Tires Size: 235/65R18

LED Head Lights

**LED Rear Lamps** 

LED Daytime Running Light (DRL)

**LED Front Fog Lamps** 

Black Front Grill with Silver Garnish