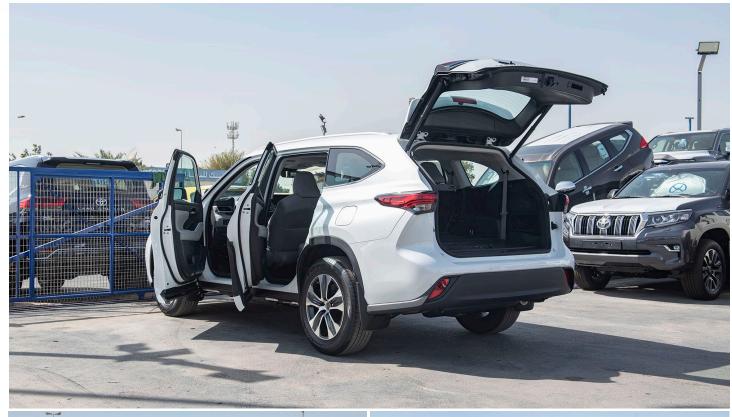

# (LHD) Toyota Highlander GLE 2.5P HEV AT MY2022 - White

Variant Code: HIGHLANDER2.5PH\_1

**TECHNICAL FEATURES** 

Engine: 2.5L HEV, 4-Cylinders Max Output: 240 HP (combined)

Electronically controlled Continuously Variable Transmission (ECVT)

## **Exterior Features**

18-inch Alloy Wheel - with special design for GLE grade

Tires Size: 235/65R18

LED Head Lights

**LED Rear Lamps** 

LED Daytime Running Light (DRL)

**LED Front Fog Lamps** 

Black Front Grill with Silver Garnish

Smart Entry System for Driver and Front Passenger

Power Side Mirrors with Turn Signal Lamp

Auto Retractable Power Side Mirrors

Side Mirror Heater

Rear Spoiler

**Roof Rails** 

Moon Roof

Drive Mode Select (Eco / Normal / Sport)

Rear Camera

**Rear Parking Sensors** 

Power Back Door

Airbags (Driver & Front Passenger + Knee + Side + Curtain)

Anti-Lock Break System (ABS)

Vehicle Stability Control (VSC)