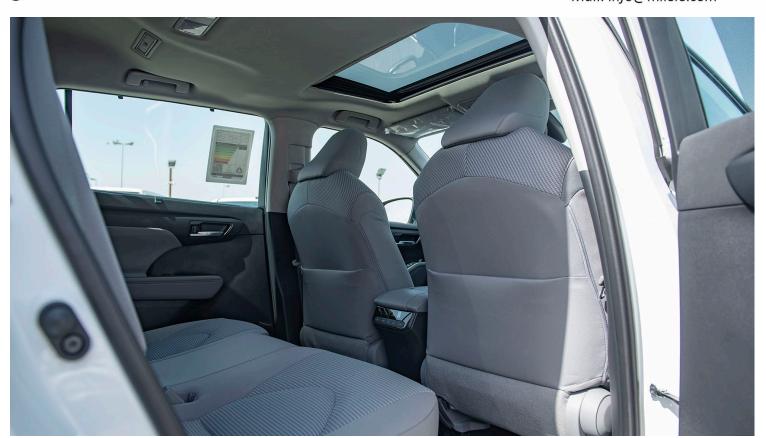

Smart Entry System for Driver and Front Passenger

Power Side Mirrors with Turn Signal Lamp

Auto Retractable Power Side Mirrors

Side Mirror Heater

Rear Spoiler

**Roof Rails** 

Moon Roof

Telescopic Steering Wheel

4.2 inch Multi Information Display

Automatic Power window all doors

Front Passenger Door Lock

4 USB-C Ports (2 Front & 2 Rear)

Auto-dimming Rear View Mirror with Compass

Second row Sunshades