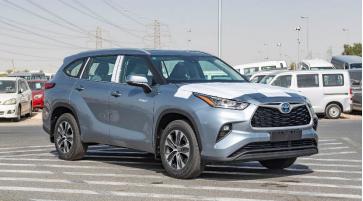

# (LHD) Toyota Highlander GLE 2.5P HEV AT MY2022 - White

Variant Code: HIGHLANDER2.5PH\_1

**TECHNICAL FEATURES** 

Engine: 2.5L HEV, 4-Cylinders Max Output: 240 HP (combined)

Electronically controlled Continuously Variable Transmission (ECVT)

All Wheel Drive (AWD E-Four) with Trail Mode

Fuel Tank Capacity: 65L

Fuel Consumption: 20.0 Km/L

Dimensions L - W - H (mm): 4950 - 1930 - 1730

7 Passengers (including Driver)