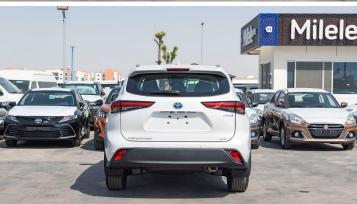

## **Exterior Features**

18-inch Alloy Wheel - with special design for GLE grade

Tires Size: 235/65R18

LED Head Lights

**LED Rear Lamps** 

LED Daytime Running Light (DRL)

**LED Front Fog Lamps** 

Black Front Grill with Silver Garnish