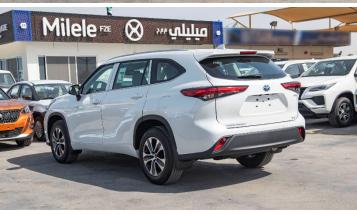

## **Exterior Features**

18-inch Alloy Wheel - with special design for GLE grade

Tires Size: 235/65R18

LED Head Lights

**LED Rear Lamps** 

LED Daytime Running Light (DRL)

**LED Front Fog Lamps** 

Black Front Grill with Silver Garnish

Smart Entry System for Driver and Front Passenger

Power Side Mirrors with Turn Signal Lamp

Auto Retractable Power Side Mirrors

Side Mirror Heater

Rear Spoiler

**Roof Rails** 

Moon Roof