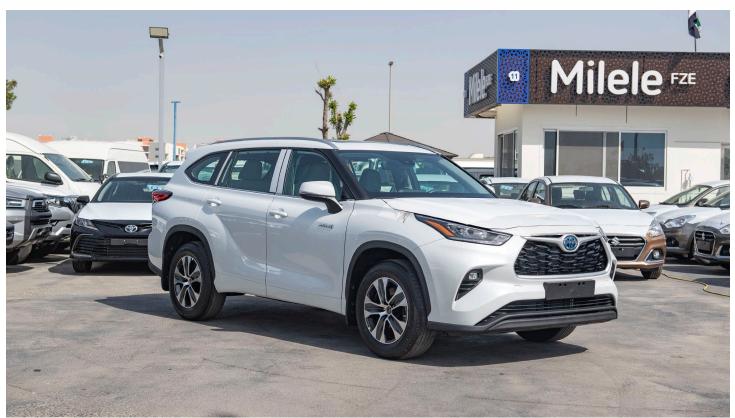

# (LHD) Toyota Highlander GLE 2.5P HEV AT MY2022 - White

Variant Code: HIGHLANDER2.5PH\_1

**TECHNICAL FEATURES** 

Engine: 2.5L HEV, 4-Cylinders Max Output: 240 HP (combined)

Electronically controlled Continuously Variable Transmission (ECVT)

All Wheel Drive (AWD E-Four) with Trail Mode

Fuel Tank Capacity: 65L

Fuel Consumption: 20.0 Km/L

Dimensions L - W - H (mm): 4950 - 1930 - 1730

7 Passengers (including Driver)