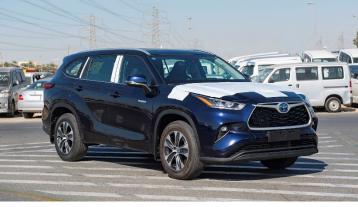

# (LHD) Toyota Highlander GLE 2.5P HEV AT MY2022 - White

Variant Code: HIGHLANDER2.5PH\_1

**TECHNICAL FEATURES** 

Engine: 2.5L HEV, 4-Cylinders Max Output: 240 HP (combined)

Electronically controlled Continuously Variable Transmission (ECVT)

All Wheel Drive (AWD E-Four) with Trail Mode

Fuel Tank Capacity: 65L

Fuel Consumption: 20.0 Km/L

Dimensions L - W - H (mm): 4950 - 1930 - 1730

7 Passengers (including Driver)

## **Exterior Features**

18-inch Alloy Wheel - with special design for GLE grade

Tires Size: 235/65R18

LED Head Lights

**LED Rear Lamps** 

LED Daytime Running Light (DRL)

**LED Front Fog Lamps** 

Black Front Grill with Silver Garnish