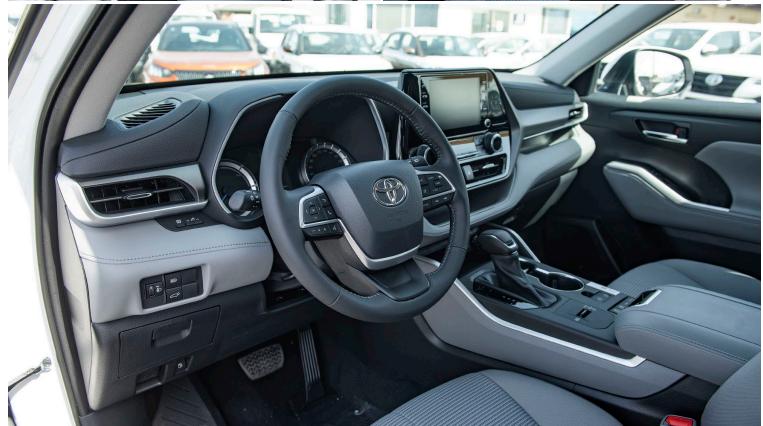

### **Interior & Convenience Features**

**Engine Push Start Button** 

**Fabric Seats** 

Power driver seat

Lumber support for Driver Seat

Front & Rear Automatic Climate Control

Leather Steering Wheel

Steering Wheel Controls

Telescopic Steering Wheel

4.2 inch Multi Information Display

Automatic Power window all doors

Front Passenger Door Lock

4 USB-C Ports (2 Front & 2 Rear)

Auto-dimming Rear View Mirror with Compass

Second row Sunshades