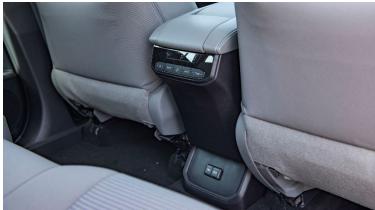

Telescopic Steering Wheel

4.2 inch Multi Information Display

Automatic Power window all doors

Front Passenger Door Lock

4 USB-C Ports (2 Front & 2 Rear)

Auto-dimming Rear View Mirror with Compass

Second row Sunshades