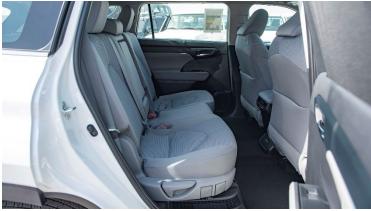

### **Interior & Convenience Features**

**Engine Push Start Button** 

**Fabric Seats** 

Power driver seat

Lumber support for Driver Seat

Front & Rear Automatic Climate Control

Leather Steering Wheel

Steering Wheel Controls

Telescopic Steering Wheel

4.2 inch Multi Information Display

Automatic Power window all doors

Front Passenger Door Lock

4 USB-C Ports (2 Front & 2 Rear)

Auto-dimming Rear View Mirror with Compass

Second row Sunshades