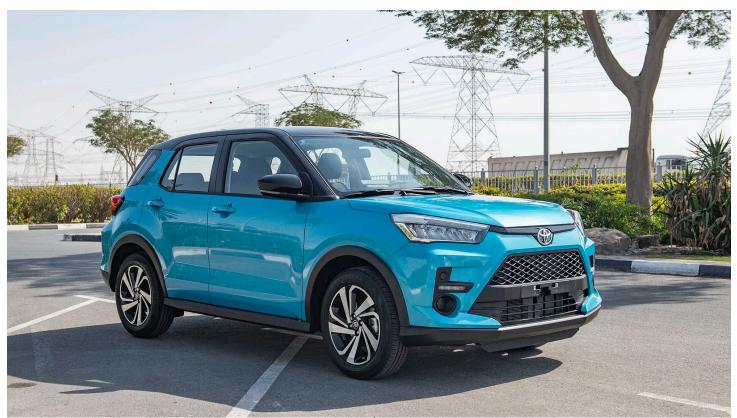

## **Exterior Features**

17" ALLOY WHEELS Wheel

Leather

Two Tone **Body Colour** 

**Body Colour Door Handles** 

**Head Lamp** Led

Led Rear Combination Lamp

**Keyless Entry** Rear Spoiler Shark Fin Antenna