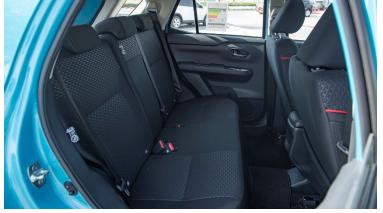

## **Interior & Convenience Features**

Manual Air condition

Fabric seats

60:40 Rear Seat folding

3-Spoke Steering Wheel

**Electric Power Steering** Inside Rear-View Mirror

Multi Information Display **Trunk Mat Cover** 

**Tonneau Cover** Leather Shift Knob