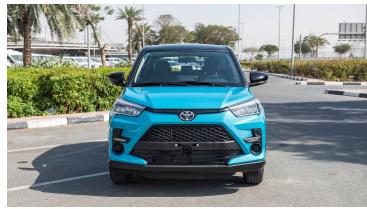

## **Exterior Features**

17" ALLOY WHEELS Wheel

Leather

Two Tone **Body Colour** 

**Body Colour Door Handles** 

**Head Lamp** Led

Led Rear Combination Lamp

**Keyless Entry** Rear Spoiler Shark Fin Antenna