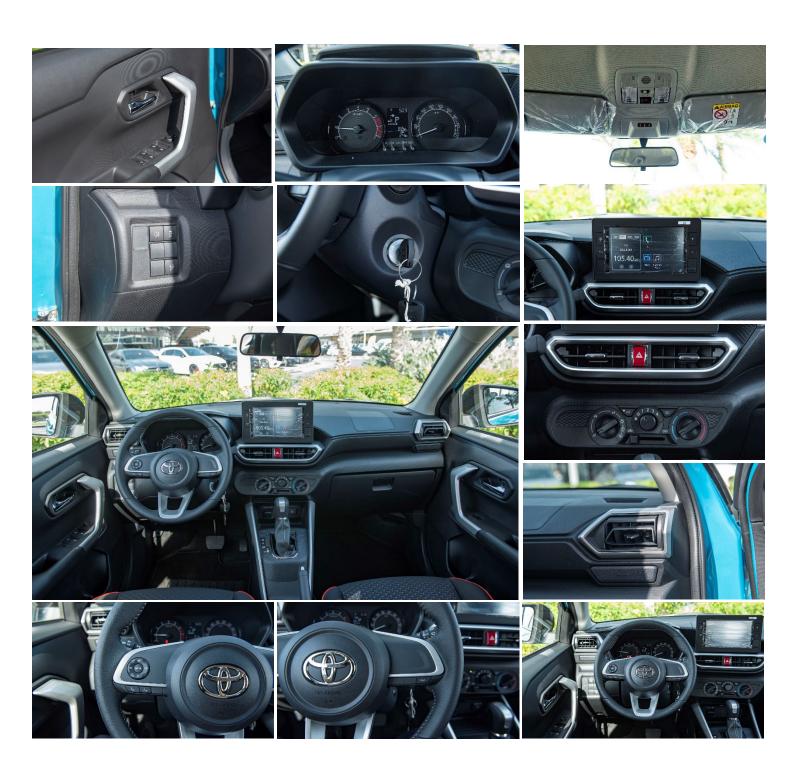

## **AUDIO & ENTERTAINMENT SYSTEM**

8" Display AUDIO AM/FM/DAB/USB Apple Car play & Android Auto Ready

4 Speakers

Connected Service Vehicle Status Through Smart Phone App

Steering Wheel Control Audio/Mid

**Head office** P.O.Box 6339 AF - 07, Block A, Samari retail Ras Al Khor3, Dubai - UAE Tel: + 917504996459 Mail: info@milele.com

## **Interior & Convenience Features**

Manual Air condition

Fabric seats

60:40 Rear Seat folding

3-Spoke Steering Wheel

**Electric Power Steering** Inside Rear-View Mirror

Multi Information Display **Trunk Mat Cover** 

**Tonneau Cover** Leather Shift Knob