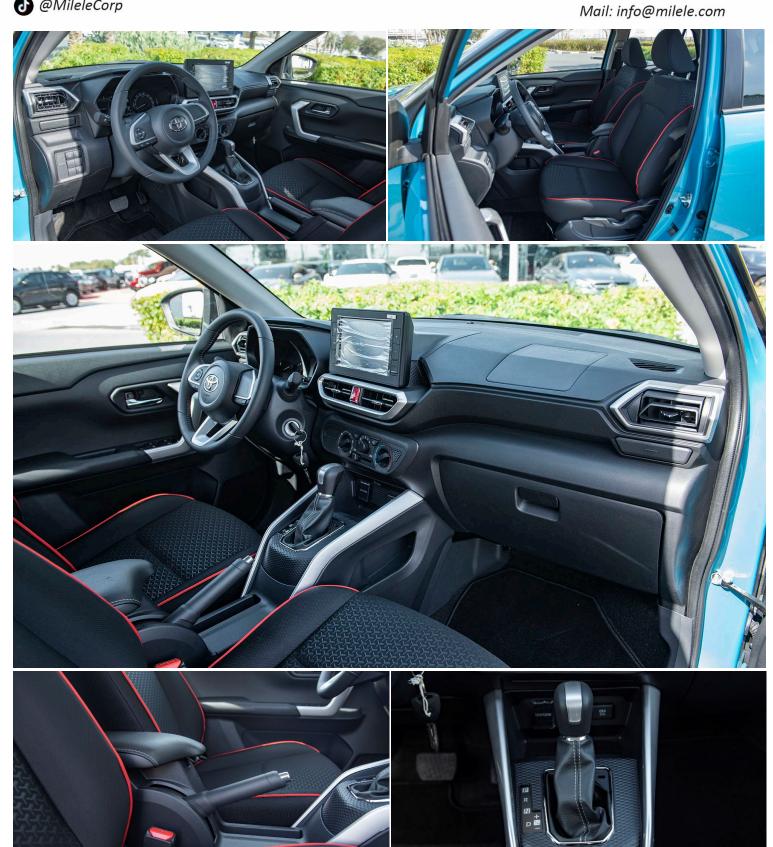

## **Interior & Convenience Features**

Manual Air condition

Fabric seats

60:40 Rear Seat folding

3-Spoke Steering Wheel

**Electric Power Steering** Inside Rear-View Mirror

Multi Information Display **Trunk Mat Cover** 

**Tonneau Cover** Leather Shift Knob

Transmission Type: CVT

TYRE SIZE: 205/60R17

Dimensions (mm) L4,030 x W1,710 x H1,635

Fuel Economy (km/L) 19.3
Fuel Tank Capacity (L) 36
Gross Weight (kg) 1680
Wheelbase (mm) 2525
Seating Capacity 5

Emission Certification EURO 4