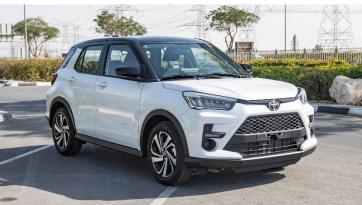

# (LHD) Toyota Raize 1.0P AT MY2022-Blue

Variant Code: RAIZE1.0P\_1 TECHNICAL FEATURES

Body Type: SUV

Engine Type 1.0L TURBO, 3-CYL, 12VALVES DOHC, DVVT (1KR-VET)

Output (hp/rpm) 97 / 6000 Torque (Nm/rpm) 140 /2400-4000

Transmission Type: CVT

TYRE SIZE: 205/60R17

Dimensions (mm) L4,030 x W1,710 x H1,635

Fuel Economy (km/L) 19.3
Fuel Tank Capacity (L) 36
Gross Weight (kg) 1680
Wheelbase (mm) 2525
Seating Capacity 5

Emission Certification EURO 4