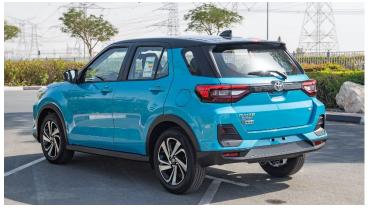

# (LHD) Toyota Raize 1.0P AT MY2022-Blue

Variant Code: RAIZE1.0P\_1 TECHNICAL FEATURES

Body Type: SUV

Engine Type 1.0L TURBO, 3-CYL, 12VALVES DOHC, DVVT (1KR-VET)

Output (hp/rpm) 97 / 6000 Torque (Nm/rpm) 140 /2400-4000

Transmission Type: CVT

TYRE SIZE: 205/60R17

Dimensions (mm) L4,030 x W1,710 x H1,635

Fuel Economy (km/L) 19.3
Fuel Tank Capacity (L) 36
Gross Weight (kg) 1680
Wheelbase (mm) 2525
Seating Capacity 5

Emission Certification EURO 4

## **Exterior Features**

17" ALLOY WHEELS Wheel

Leather

Two Tone **Body Colour** 

**Body Colour Door Handles** 

**Head Lamp** Led

Led Rear Combination Lamp

**Keyless Entry** Rear Spoiler Shark Fin Antenna