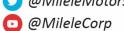

# (LHD) Toyota Raize 1.0P AT MY2022-Blue

Variant Code: RAIZE1.0P\_1 TECHNICAL FEATURES

Body Type: SUV

Engine Type 1.0L TURBO, 3-CYL, 12VALVES DOHC, DVVT (1KR-VET)

Output (hp/rpm) 97 / 6000 Torque (Nm/rpm) 140 /2400-4000

Transmission Type: CVT

TYRE SIZE: 205/60R17

Dimensions (mm) L4,030 x W1,710 x H1,635

Fuel Economy (km/L) 19.3
Fuel Tank Capacity (L) 36
Gross Weight (kg) 1680
Wheelbase (mm) 2525
Seating Capacity 5

Emission Certification EURO 4