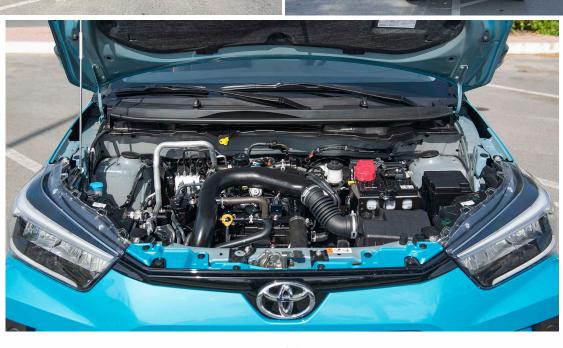

# (LHD) Toyota Raize 1.0P AT MY2022-Blue

Variant Code: RAIZE1.0P\_1 TECHNICAL FEATURES

Body Type: SUV

Engine Type 1.0L TURBO, 3-CYL, 12VALVES DOHC, DVVT (1KR-VET)

Output (hp/rpm) 97 / 6000 Torque (Nm/rpm) 140 /2400-4000