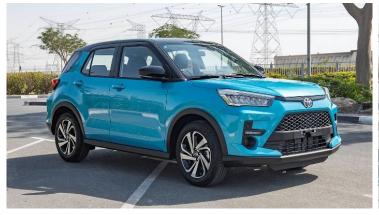

# (LHD) Toyota Raize 1.0P AT MY2022-Blue

Variant Code: RAIZE1.0P\_1 TECHNICAL FEATURES

Body Type: SUV

Engine Type 1.0L TURBO, 3-CYL, 12VALVES DOHC, DVVT (1KR-VET)

Output (hp/rpm) 97 / 6000 Torque (Nm/rpm) 140 /2400-4000

Transmission Type: CVT

TYRE SIZE: 205/60R17

Dimensions (mm) L4,030 x W1,710 x H1,635

Fuel Economy (km/L) 19.3
Fuel Tank Capacity (L) 36
Gross Weight (kg) 1680
Wheelbase (mm) 2525
Seating Capacity 5

Emission Certification EURO 4