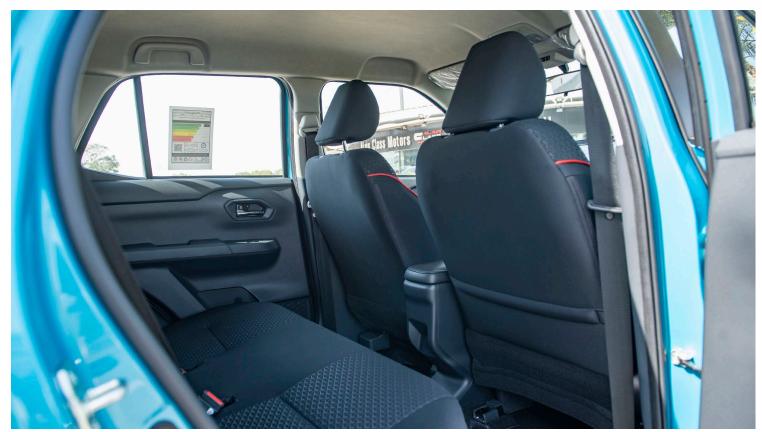

## **Interior & Convenience Features**

Manual Air condition

Fabric seats

60:40 Rear Seat folding

3-Spoke Steering Wheel

**Electric Power Steering** Inside Rear-View Mirror

Multi Information Display **Trunk Mat Cover** 

**Tonneau Cover** Leather Shift Knob