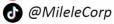

# (LHD) Toyota Raize 1.0P AT MY2022-Blue

Variant Code: RAIZE1.0P\_1 TECHNICAL FEATURES

Body Type: SUV

Engine Type 1.0L TURBO, 3-CYL, 12VALVES DOHC, DVVT (1KR-VET)

Output (hp/rpm) 97 / 6000 Torque (Nm/rpm) 140 /2400-4000

## **Exterior Features**

17" ALLOY WHEELS Wheel

Leather

Two Tone **Body Colour** 

**Body Colour Door Handles** 

**Head Lamp** Led

Led Rear Combination Lamp

**Keyless Entry** Rear Spoiler Shark Fin Antenna