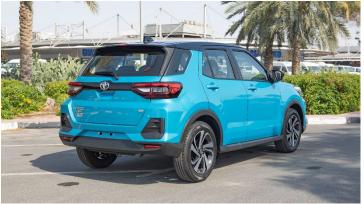

# (LHD) Toyota Raize 1.0P AT MY2022-Blue

Variant Code: RAIZE1.0P\_1 TECHNICAL FEATURES

Body Type: SUV

Engine Type 1.0L TURBO, 3-CYL, 12VALVES DOHC, DVVT (1KR-VET)

Output (hp/rpm) 97 / 6000 Torque (Nm/rpm) 140 /2400-4000

Transmission Type: CVT

TYRE SIZE: 205/60R17

Dimensions (mm) L4,030 x W1,710 x H1,635

Fuel Economy (km/L) 19.3
Fuel Tank Capacity (L) 36
Gross Weight (kg) 1680
Wheelbase (mm) 2525
Seating Capacity 5

Emission Certification EURO 4

## **Exterior Features**

17" ALLOY WHEELS Wheel

Leather

Two Tone **Body Colour** 

**Body Colour Door Handles** 

**Head Lamp** Led

Led Rear Combination Lamp

**Keyless Entry** Rear Spoiler Shark Fin Antenna