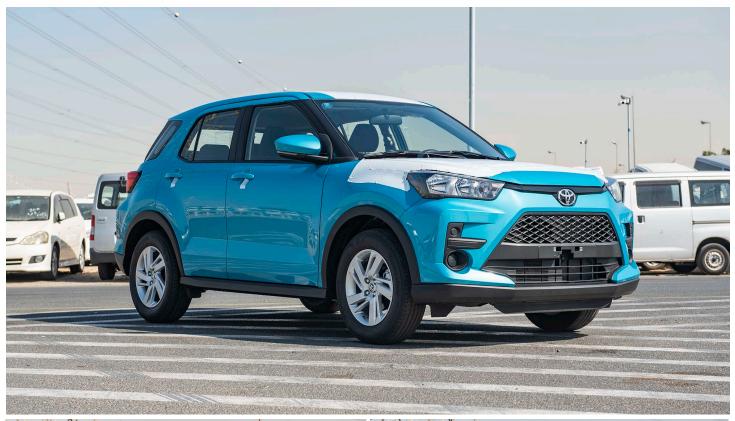

### (LHD) Toyota Raize XLE 1.2P AT MY2022 - Blue

Variant Code: RAIZE1.2P\_1 **TECHNICAL FEATURES** 

Body Type: SUV

**Engine Type** 1.2L 3-CYL, 12VALVES DOHC, DUAL-VVT (WA-VE)

Output (hp/rpm) 87 / 6000 113 / 4500 Torque (Nm/rpm) CVT Transmission Type:

TYRE SIZE: 205/65R16

Dimensions (mm) L4,030 x W1,710 x H1,635

Fuel Economy (km/L) 20.2 Fuel Tank Capacity (L) 36 Gross Weight (kg) 1680 Wheelbase (mm) 2525 **Seating Capacity** 5

**Emission Certification** EURO 4

#### **Exterior Features**

16" ALLOY WHEELS Wheel

**URETHANE** 

**Body Colour** Mono Tone

**Body Colour Door Handles Head Lamp** Halogen

Led Rear Combination Lamp

**Keyless Entry Rear Spoiler** Shark Fin Antenna