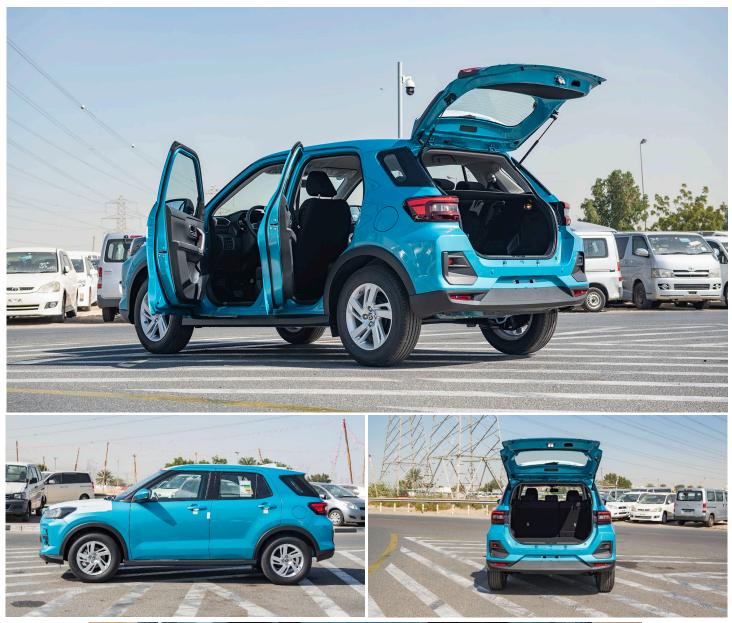

### (LHD) Toyota Raize XLE 1.2P AT MY2022 - Blue

Variant Code: RAIZE1.2P\_1 **TECHNICAL FEATURES** 

Body Type: SUV

**Engine Type** 1.2L 3-CYL, 12VALVES DOHC, DUAL-VVT (WA-VE)

Output (hp/rpm) 87 / 6000 113 / 4500 Torque (Nm/rpm) CVT Transmission Type:

TYRE SIZE: 205/65R16

Dimensions (mm) L4,030 x W1,710 x H1,635

Fuel Economy (km/L) 20.2 Fuel Tank Capacity (L) 36 Gross Weight (kg) 1680 Wheelbase (mm) 2525 **Seating Capacity** 5

**Emission Certification** EURO 4

#### **Exterior Features**

16" ALLOY WHEELS Wheel

**URETHANE** 

**Body Colour** Mono Tone

**Body Colour Door Handles Head Lamp** Halogen

Led Rear Combination Lamp

**Keyless Entry Rear Spoiler** Shark Fin Antenna

Powered Outside Rear View Mirror