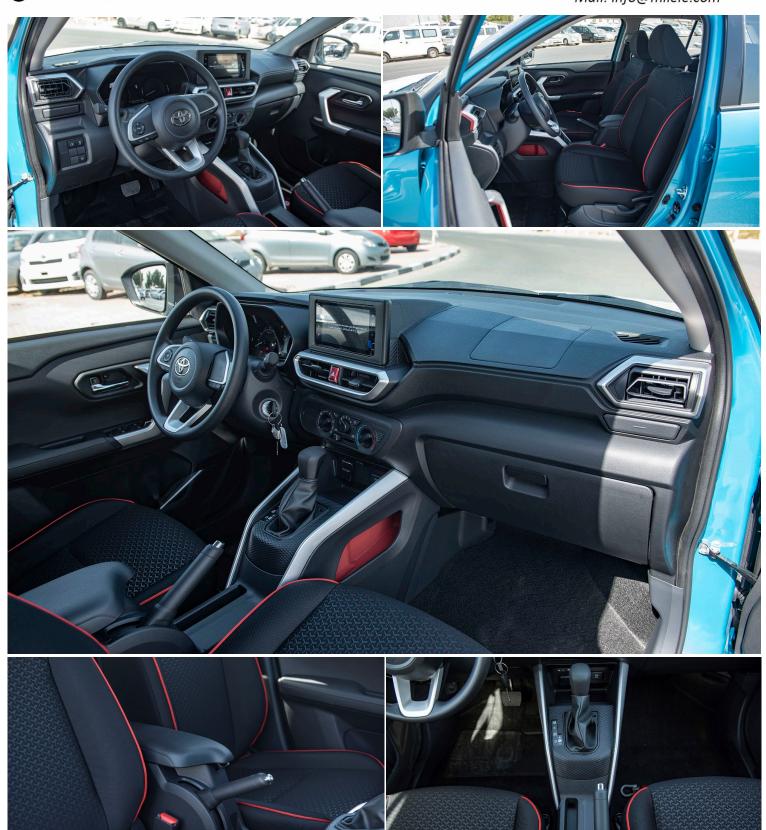

#### **Interior & Convenience Features**

Manual Air condition

Fabric seats

60:40 Rear Seat folding

3-Spoke Steering Wheel

**Electric Power Steering** Inside Rear-View Mirror

Multi Information Display

Trunk Mat Cover Tonneau Cover