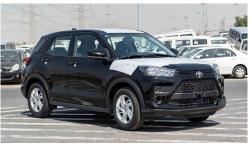

### (LHD) Toyota Raize XLE 1.2P AT MY2022 - Blue

Variant Code: RAIZE1.2P\_1 **TECHNICAL FEATURES** 

Body Type: SUV

**Engine Type** 1.2L 3-CYL, 12VALVES DOHC, DUAL-VVT (WA-VE)

Output (hp/rpm) 87 / 6000 113 / 4500 Torque (Nm/rpm) CVT Transmission Type:

TYRE SIZE: 205/65R16

Dimensions (mm) L4,030 x W1,710 x H1,635

Fuel Economy (km/L) 20.2 Fuel Tank Capacity (L) 36 Gross Weight (kg) 1680 Wheelbase (mm) 2525 **Seating Capacity** 5

**Emission Certification** EURO 4