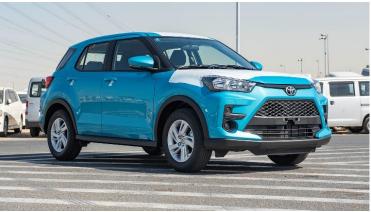

### (LHD) Toyota Raize XLE 1.2P AT MY2022 - Blue

Variant Code: RAIZE1.2P\_1 **TECHNICAL FEATURES** 

Body Type: SUV

**Engine Type** 1.2L 3-CYL, 12VALVES DOHC, DUAL-VVT (WA-VE)

Output (hp/rpm) 87 / 6000 113 / 4500 Torque (Nm/rpm) CVT Transmission Type:

TYRE SIZE: 205/65R16

Dimensions (mm) L4,030 x W1,710 x H1,635

Fuel Economy (km/L) 20.2 Fuel Tank Capacity (L) 36 Gross Weight (kg) 1680 Wheelbase (mm) 2525 **Seating Capacity** 5

**Emission Certification** EURO 4