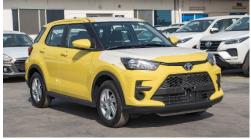

### (LHD) Toyota Raize XLE 1.2P AT MY2022 - Blue

Variant Code: RAIZE1.2P\_1 **TECHNICAL FEATURES** 

Body Type: SUV

**Engine Type** 1.2L 3-CYL, 12VALVES DOHC, DUAL-VVT (WA-VE)

Output (hp/rpm) 87 / 6000 113 / 4500 Torque (Nm/rpm) CVT Transmission Type:

TYRE SIZE: 205/65R16

Dimensions (mm) L4,030 x W1,710 x H1,635

Fuel Economy (km/L) 20.2 Fuel Tank Capacity (L) 36 Gross Weight (kg) 1680 Wheelbase (mm) 2525 **Seating Capacity** 5

**Emission Certification** EURO 4