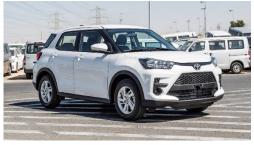

### (LHD) Toyota Raize XLE 1.2P AT MY2022 - Blue

Variant Code: RAIZE1.2P\_1 **TECHNICAL FEATURES** 

Body Type: SUV

**Engine Type** 1.2L 3-CYL, 12VALVES DOHC, DUAL-VVT (WA-VE)

Output (hp/rpm) 87 / 6000 113 / 4500 Torque (Nm/rpm) CVT Transmission Type:

TYRE SIZE: 205/65R16

Dimensions (mm) L4,030 x W1,710 x H1,635

Fuel Economy (km/L) 20.2 Fuel Tank Capacity (L) 36 Gross Weight (kg) 1680 Wheelbase (mm) 2525 **Seating Capacity** 5

**Emission Certification** EURO 4