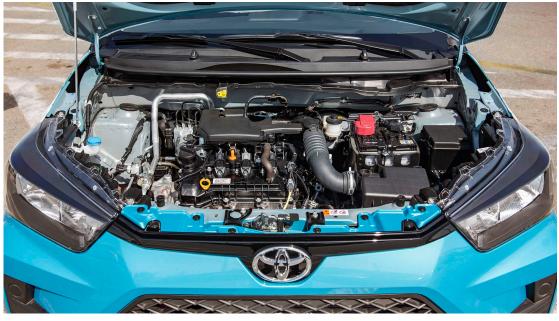

### (LHD) Toyota Raize XLE 1.2P AT MY2022 - Blue

Variant Code: RAIZE1.2P\_1 **TECHNICAL FEATURES** 

Body Type: SUV

**Engine Type** 1.2L 3-CYL, 12VALVES DOHC, DUAL-VVT (WA-VE)

Output (hp/rpm) 87 / 6000 113 / 4500 Torque (Nm/rpm) CVT Transmission Type: