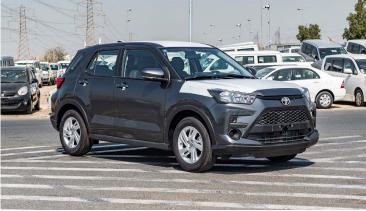

### (LHD) Toyota Raize XLE 1.2P AT MY2022 - Blue

Variant Code: RAIZE1.2P\_1 **TECHNICAL FEATURES** 

Body Type: SUV

**Engine Type** 1.2L 3-CYL, 12VALVES DOHC, DUAL-VVT (WA-VE)

Output (hp/rpm) 87 / 6000 113 / 4500 Torque (Nm/rpm) CVT Transmission Type:

TYRE SIZE: 205/65R16

Dimensions (mm) L4,030 x W1,710 x H1,635

Fuel Economy (km/L) 20.2 Fuel Tank Capacity (L) 36 Gross Weight (kg) 1680 Wheelbase (mm) 2525 **Seating Capacity** 5

**Emission Certification** EURO 4