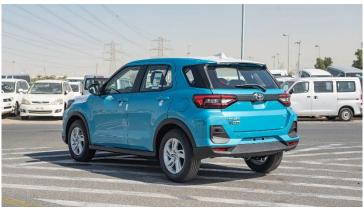

#### **Exterior Features**

16" ALLOY WHEELS Wheel

**URETHANE** 

**Body Colour** Mono Tone

**Body Colour Door Handles Head Lamp** Halogen

Led Rear Combination Lamp

**Keyless Entry Rear Spoiler** Shark Fin Antenna