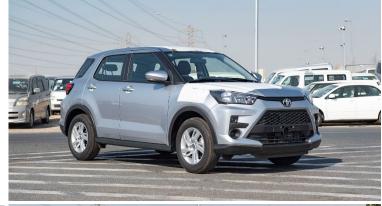

### (LHD) Toyota Raize XLE 1.2P AT MY2022 - Blue

Variant Code: RAIZE1.2P\_1 **TECHNICAL FEATURES** 

Body Type: SUV

**Engine Type** 1.2L 3-CYL, 12VALVES DOHC, DUAL-VVT (WA-VE)

Output (hp/rpm) 87 / 6000 113 / 4500 Torque (Nm/rpm) CVT Transmission Type:

TYRE SIZE: 205/65R16

Dimensions (mm) L4,030 x W1,710 x H1,635

Fuel Economy (km/L) 20.2 Fuel Tank Capacity (L) 36 Gross Weight (kg) 1680 Wheelbase (mm) 2525 **Seating Capacity** 5

**Emission Certification** EURO 4