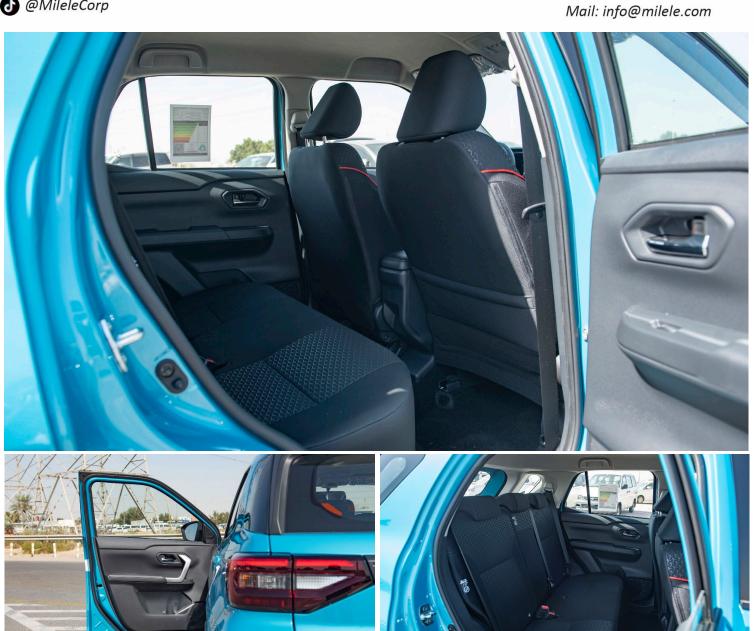

#### **Interior & Convenience Features**

Manual Air condition

Fabric seats

60:40 Rear Seat folding

3-Spoke Steering Wheel

**Electric Power Steering** Inside Rear-View Mirror

Multi Information Display

Trunk Mat Cover Tonneau Cover