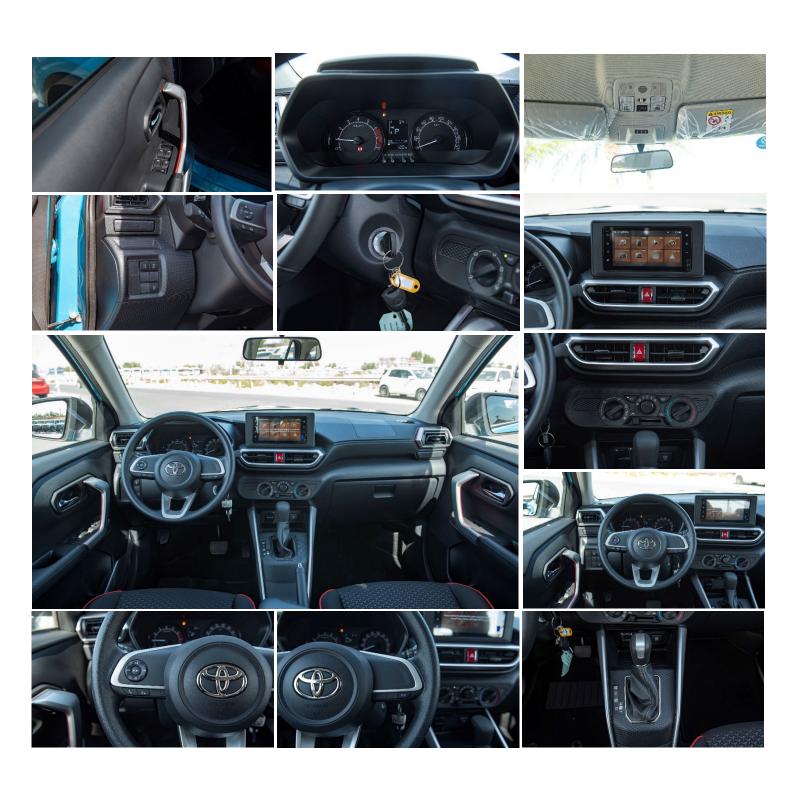

#### **AUDIO & ENTERTAINMENT SYSTEM**

7" Display AUDIO AM/FM/DAB/USB Apple Car play & Android Auto Ready 4 Speakers

Steering Wheel Control Audio/Mid

**Head office** P.O.Box 6339 AF - 07, Block A, Samari retail Ras Al Khor3, Dubai - UAE Tel: + 917504996459

#### **Interior & Convenience Features**

Manual Air condition

Fabric seats

60:40 Rear Seat folding

3-Spoke Steering Wheel

**Electric Power Steering** Inside Rear-View Mirror

Multi Information Display

Trunk Mat Cover Tonneau Cover