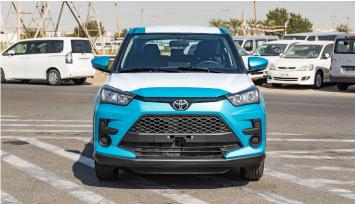

### (LHD) Toyota Raize XLE 1.2P AT MY2022 - Blue

Variant Code: RAIZE1.2P\_1 **TECHNICAL FEATURES** 

Body Type: SUV

**Engine Type** 1.2L 3-CYL, 12VALVES DOHC, DUAL-VVT (WA-VE)

Output (hp/rpm) 87 / 6000 113 / 4500 Torque (Nm/rpm) CVT Transmission Type:

#### **Exterior Features**

16" ALLOY WHEELS Wheel

**URETHANE** 

**Body Colour** Mono Tone

**Body Colour Door Handles Head Lamp** Halogen

Led Rear Combination Lamp

**Keyless Entry Rear Spoiler** Shark Fin Antenna