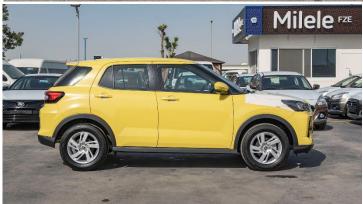

# (LHD) Toyota Raize XLE 1.2P AT MY2022 - Yellow

Variant Code: RAIZE1.2P\_1 TECHNICAL FEATURES

Body Type: SUV

Engine Type 1.2L 3-CYL, 12VALVES DOHC, DUAL-VVT (WA-VE)

 Output (hp/rpm)
 87 / 6000

 Torque (Nm/rpm)
 113 / 4500

Transmission Type: CVT

TYRE SIZE: 205/65R16

Dimensions (mm) L4,030 x W1,710 x H1,635

Fuel Economy (km/L) 20.2
Fuel Tank Capacity (L) 36
Gross Weight (kg) 1680
Wheelbase (mm) 2525
Seating Capacity 5

Emission Certification EURO 4