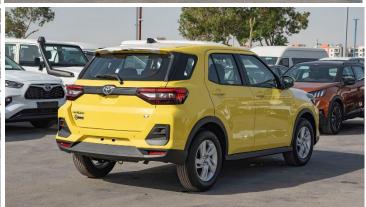

# (LHD) Toyota Raize XLE 1.2P AT MY2022 - Yellow

Variant Code: RAIZE1.2P\_1 TECHNICAL FEATURES

Body Type: SUV

Engine Type 1.2L 3-CYL, 12VALVES DOHC, DUAL-VVT (WA-VE)

 Output (hp/rpm)
 87 / 6000

 Torque (Nm/rpm)
 113 / 4500

## **Exterior Features**

16" ALLOY WHEELS Wheel

**URETHANE** 

**Body Colour** Mono Tone

**Body Colour Door Handles Head Lamp** Halogen

Led Rear Combination Lamp

**Keyless Entry** Rear Spoiler Shark Fin Antenna