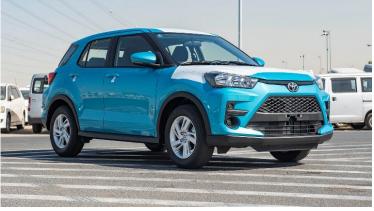

# (LHD) Toyota Raize XLE 1.2P AT MY2022 - Yellow

Variant Code: RAIZE1.2P\_1 TECHNICAL FEATURES

Body Type: SUV

Engine Type 1.2L 3-CYL, 12VALVES DOHC, DUAL-VVT (WA-VE)

 Output (hp/rpm)
 87 / 6000

 Torque (Nm/rpm)
 113 / 4500

Transmission Type: CVT

TYRE SIZE: 205/65R16

Dimensions (mm) L4,030 x W1,710 x H1,635

Fuel Economy (km/L) 20.2
Fuel Tank Capacity (L) 36
Gross Weight (kg) 1680
Wheelbase (mm) 2525
Seating Capacity 5

Emission Certification EURO 4

## **Exterior Features**

16" ALLOY WHEELS Wheel

**URETHANE** 

**Body Colour** Mono Tone

**Body Colour Door Handles Head Lamp** Halogen

Led Rear Combination Lamp

**Keyless Entry** Rear Spoiler Shark Fin Antenna