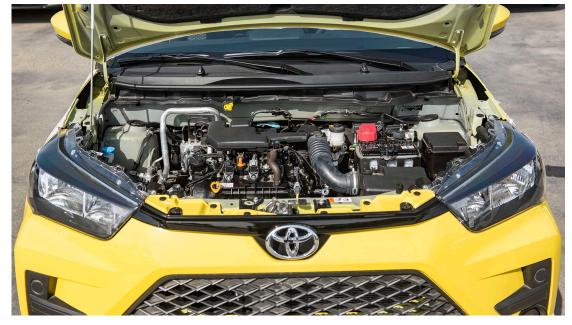

# (LHD) Toyota Raize XLE 1.2P AT MY2022 - Yellow

Variant Code: RAIZE1.2P\_1 TECHNICAL FEATURES

Body Type: SUV

Engine Type 1.2L 3-CYL, 12VALVES DOHC, DUAL-VVT (WA-VE)

 Output (hp/rpm)
 87 / 6000

 Torque (Nm/rpm)
 113 / 4500

Transmission Type: CVT

TYRE SIZE: 205/65R16

Dimensions (mm) L4,030 x W1,710 x H1,635

Fuel Economy (km/L) 20.2
Fuel Tank Capacity (L) 36
Gross Weight (kg) 1680
Wheelbase (mm) 2525
Seating Capacity 5

Emission Certification EURO 4