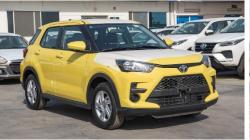

# (LHD) Toyota Raize XLE 1.2P AT MY2022 - Yellow

Variant Code: RAIZE1.2P\_1 TECHNICAL FEATURES

Body Type: SUV

Engine Type 1.2L 3-CYL, 12VALVES DOHC, DUAL-VVT (WA-VE)

 Output (hp/rpm)
 87 / 6000

 Torque (Nm/rpm)
 113 / 4500

Transmission Type: CVT

TYRE SIZE: 205/65R16

Dimensions (mm) L4,030 x W1,710 x H1,635

Fuel Economy (km/L) 20.2
Fuel Tank Capacity (L) 36
Gross Weight (kg) 1680
Wheelbase (mm) 2525
Seating Capacity 5

Emission Certification EURO 4