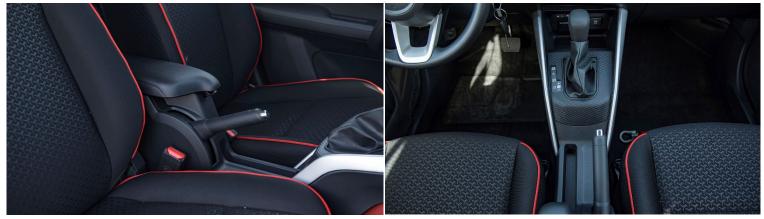

# **Interior & Convenience Features**

Manual Air condition

Fabric seats

60:40 Rear Seat folding

3-Spoke Steering Wheel

**Electric Power Steering** Inside Rear-View Mirror

Multi Information Display

Trunk Mat Cover Tonneau Cover