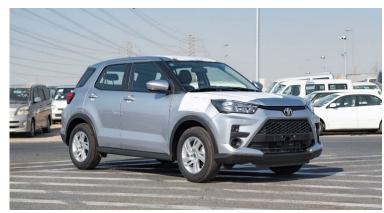

# (LHD) Toyota Raize XLE 1.2P AT MY2022 - Yellow

Variant Code: RAIZE1.2P\_1 TECHNICAL FEATURES

Body Type: SUV

Engine Type 1.2L 3-CYL, 12VALVES DOHC, DUAL-VVT (WA-VE)

 Output (hp/rpm)
 87 / 6000

 Torque (Nm/rpm)
 113 / 4500

Transmission Type: CVT

TYRE SIZE: 205/65R16

Dimensions (mm) L4,030 x W1,710 x H1,635

Fuel Economy (km/L) 20.2
Fuel Tank Capacity (L) 36
Gross Weight (kg) 1680
Wheelbase (mm) 2525
Seating Capacity 5

Emission Certification EURO 4

## **Exterior Features**

16" ALLOY WHEELS Wheel

**URETHANE** 

**Body Colour** Mono Tone

**Body Colour Door Handles Head Lamp** Halogen

Led Rear Combination Lamp

**Keyless Entry** Rear Spoiler Shark Fin Antenna