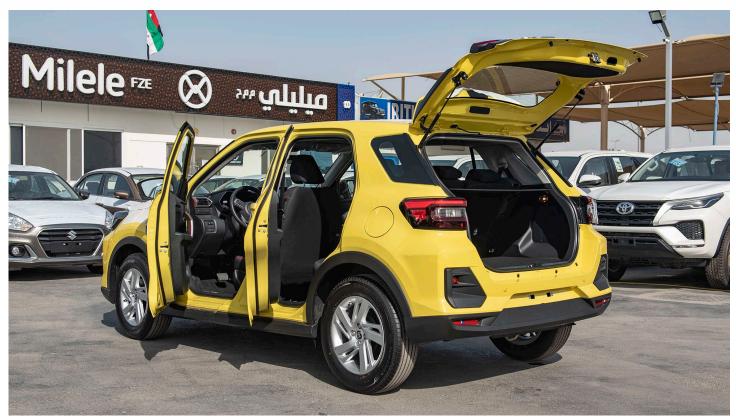

# **Interior & Convenience Features**

Manual Air condition

Fabric seats

60:40 Rear Seat folding

3-Spoke Steering Wheel

**Electric Power Steering** Inside Rear-View Mirror

Multi Information Display

Trunk Mat Cover Tonneau Cover

**Parking Sensors** 

Rear Camera