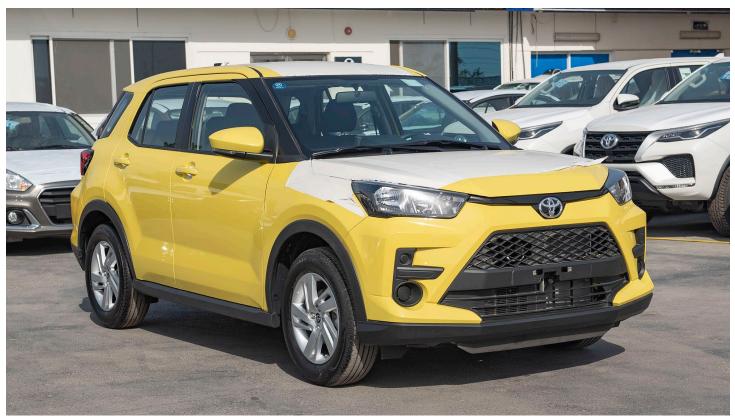

# (LHD) Toyota Raize XLE 1.2P AT MY2022 - Yellow

Variant Code: RAIZE1.2P\_1 TECHNICAL FEATURES

Body Type: SUV

Engine Type 1.2L 3-CYL, 12VALVES DOHC, DUAL-VVT (WA-VE)

 Output (hp/rpm)
 87 / 6000

 Torque (Nm/rpm)
 113 / 4500

Transmission Type: CVT

TYRE SIZE: 205/65R16

Dimensions (mm) L4,030 x W1,710 x H1,635

Fuel Economy (km/L) 20.2
Fuel Tank Capacity (L) 36
Gross Weight (kg) 1680
Wheelbase (mm) 2525
Seating Capacity 5

Emission Certification EURO 4

## **Exterior Features**

16" ALLOY WHEELS Wheel

**URETHANE** 

**Body Colour** Mono Tone

**Body Colour Door Handles Head Lamp** Halogen

Led Rear Combination Lamp

**Keyless Entry** Rear Spoiler Shark Fin Antenna