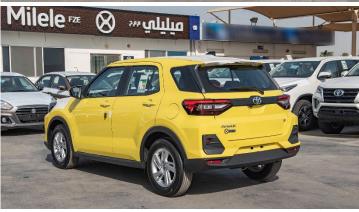

## **Exterior Features**

16" ALLOY WHEELS Wheel

**URETHANE** 

**Body Colour** Mono Tone

**Body Colour Door Handles Head Lamp** Halogen

Led Rear Combination Lamp

**Keyless Entry** Rear Spoiler Shark Fin Antenna