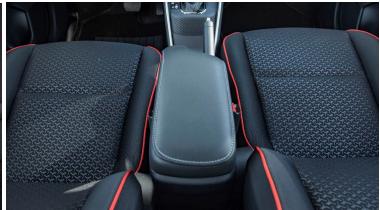

# **Interior & Convenience Features**

Manual Air condition

Fabric seats

60:40 Rear Seat folding

3-Spoke Steering Wheel

**Electric Power Steering** Inside Rear-View Mirror

Multi Information Display

Trunk Mat Cover Tonneau Cover