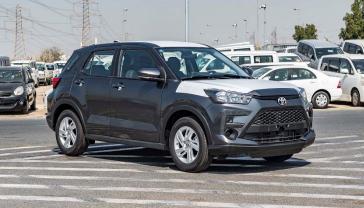

# (LHD) Toyota Raize XLE 1.2P AT MY2022 - Yellow

Variant Code: RAIZE1.2P\_1 TECHNICAL FEATURES

Body Type: SUV

Engine Type 1.2L 3-CYL, 12VALVES DOHC, DUAL-VVT (WA-VE)

 Output (hp/rpm)
 87 / 6000

 Torque (Nm/rpm)
 113 / 4500

Transmission Type: CVT

TYRE SIZE: 205/65R16

Dimensions (mm) L4,030 x W1,710 x H1,635

Fuel Economy (km/L) 20.2
Fuel Tank Capacity (L) 36
Gross Weight (kg) 1680
Wheelbase (mm) 2525
Seating Capacity 5

Emission Certification EURO 4