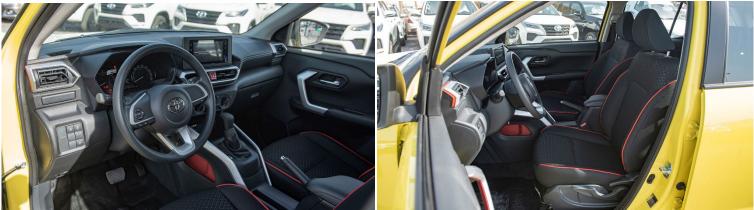

# **Interior & Convenience Features**

Manual Air condition

Fabric seats

60:40 Rear Seat folding

3-Spoke Steering Wheel

**Electric Power Steering** Inside Rear-View Mirror

Multi Information Display

Trunk Mat Cover Tonneau Cover