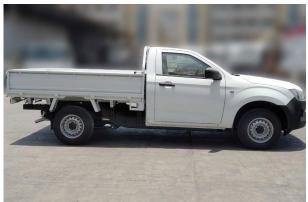

## (LHD) ISUZU D-MAX SC 2.5D MT 4X2 Cargo Deck

## **Technical Features**

Model Year: 2022
Model D-Max 4x2
Engine Model: RZ4E-TC
Engine Type: Diesel

Long Wheelbase GVW: 2,750 Kg Payload: 1,250 Kg

Overall Length: 5,165 mm Overall Width: 1,775 mm Wheelbase: 3,095 mm