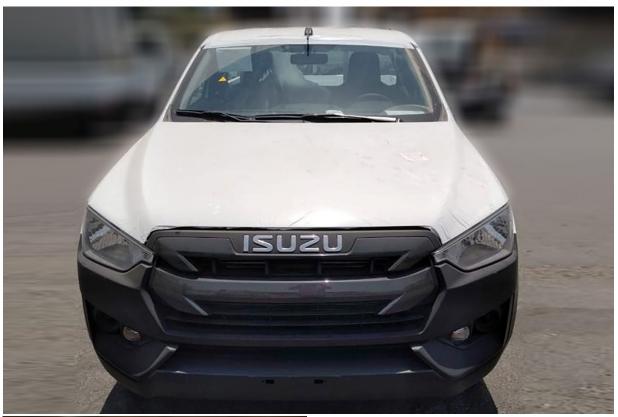

## (LHD) ISUZU D-MAX SC 2.5D MT 4X2 Cargo Deck

## **Technical Features**

Model Year: 2022
Model D-Max 4x2
Engine Model: RZ4E-TC
Engine Type: Diesel

Long Wheelbase GVW: 2,750 Kg Payload: 1,250 Kg

Overall Length: 5,165 mm Overall Width: 1,775 mm Wheelbase: 3,095 mm