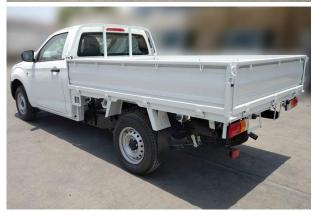

## (LHD) ISUZU D-MAX SC 2.5D MT 4X2 Cargo Deck

## **Technical Features**

Model Year: 2022
Model D-Max 4x2
Engine Model: RZ4E-TC
Engine Type: Diesel

Long Wheelbase GVW: 2,750 Kg Payload: 1,250 Kg

Overall Length: 5,165 mm Overall Width: 1,775 mm Wheelbase: 3,095 mm