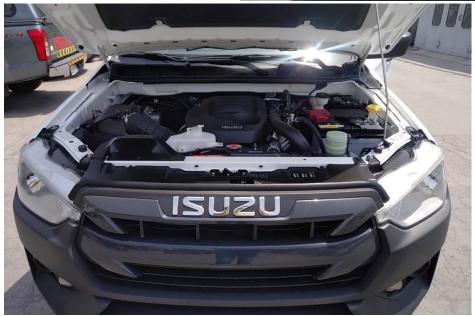

## **Technical Features**

Model Year: 2022
Model D-Max 4x2
Engine Model: RZ4E-TC
Engine Type: Diesel

Long Wheelbase GVW: 2,750 Kg Payload: 1,250 Kg

Overall Length: 5,165 mm Overall Width: 1,775 mm Wheelbase: 3,095 mm

Cylinders 4-cylinder

Transmission 6 Speed Manual

Seats capacity 3

Euro-4

Displacement (cm³): 1,898C.C (1.9 Liter)

Inter Cooler Turbo Charger

**Head office** 

P.O.Box 6339

AF - 07, Block A, Samari retail

Ras Al Khor3, Dubai - UAE

Tel: + 917504996459

Mail: info@milele.com

Max Output (kw(PS)/Rpm): 110 (150) / 3600

Max Torque (Nm(kgm)/Rpm): 350(35.7) / 1800-2600

Fuel System: Diesel In-Line Direct Injection

Common Rail

Electronic controlled fuel injection pump

Tires: 195/R15C Steel Gulf Mandatory Options Emergency Calling Option Power Steering, Glove Box

Head Rest
Seat Belt
Tachometer

ABS with EBD / Brake Assist