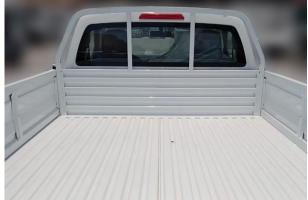

mari retail

Ras Al Khor3, Dubai - UAE

Tel: + 917504996459

Mail: info@milele.com

Max Output (kw(PS)/Rpm): 110 (150) / 3600

Max Torque (Nm(kgm)/Rpm): 350(35.7) / 1800-2600

Fuel System: Diesel In-Line Direct Injection

Common Rail

Electronic controlled fuel injection pump

Tires: 195/R15C Steel Gulf Mandatory Options Emergency Calling Option Power Steering, Glove Box

Head Rest
Seat Belt
Tachometer

ABS with EBD / Brake Assist

SRS Airbag Driver & Passenger & CD Player and Cabin Air-condition.











Head office
P.O.Box 6339
AF - 07, Block A, Samari retail
Ras Al Khor3, Dubai - UAE
Tel: + 917504996459
Mail: info@milele.com





















## **Head office**

P.O.Box 6339

AF - 07, Block A, Samari retail

Ras Al Khor3, Dubai - UAE

Tel: + 917504996459

Mail: info@milele.com





















## **Head office**

P.O.Box 6339

AF - 07, Block A, Samari retail Ras Al Khor3, Dubai - UAE Tel: + 917504996459