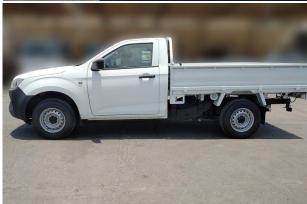

## (LHD) ISUZU D-MAX SC 2.5D MT 4X2 Cargo Deck

## **Technical Features**

Model Year: 2022
Model D-Max 4x2
Engine Model: RZ4E-TC
Engine Type: Diesel

Long Wheelbase GVW: 2,750 Kg Payload: 1,250 Kg

Overall Length: 5,165 mm Overall Width: 1,775 mm Wheelbase: 3,095 mm