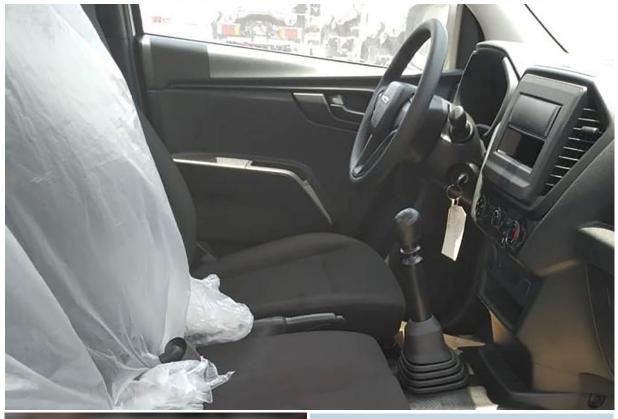

Cylinders 4-cylinder

Transmission 6 Speed Manual

Seats capacity 3

Euro-4

Displacement (cm³): 1,898C.C (1.9 Liter)

Inter Cooler Turbo Charger

**Head office** 

P.O.Box 6339

Common Rail

Electronic controlled fuel injection pump

Tires: 195/R15C Steel Gulf Mandatory Options Emergency Calling Option Power Steering, Glove Box

Head Rest
Seat Belt
Tachometer

ABS with EBD / Brake Assist

SRS Airbag Driver & Passenger & CD Player and Cabin Air-condition.

Head office
P.O.Box 6339
AF - 07, Block A, Samari retail
Ras Al Khor3, Dubai - UAE
Tel: + 917504996459
Mail: info@milele.com