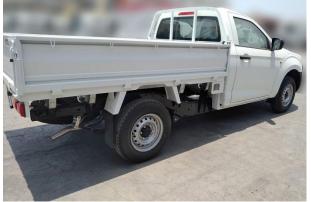

## (LHD) ISUZU D-MAX SC 2.5D MT 4X2 Cargo Deck

## **Technical Features**

Model Year: 2022
Model D-Max 4x2
Engine Model: RZ4E-TC
Engine Type: Diesel

Long Wheelbase GVW: 2,750 Kg Payload: 1,250 Kg

Overall Length: 5,165 mm Overall Width: 1,775 mm Wheelbase: 3,095 mm