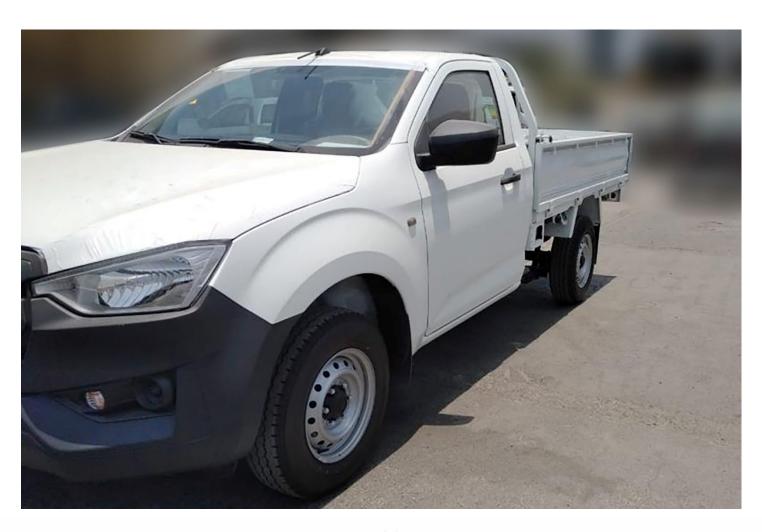

## (LHD) ISUZU D-MAX SC 2.5D MT 4X2 Cargo Deck

## **Technical Features**

Model Year: 2022
Model D-Max 4x2
Engine Model: RZ4E-TC
Engine Type: Diesel

Long Wheelbase GVW: 2,750 Kg Payload: 1,250 Kg

Overall Length: 5,165 mm Overall Width: 1,775 mm Wheelbase: 3,095 mm