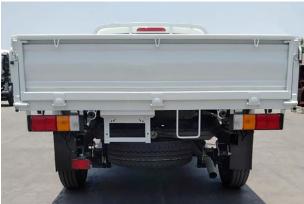

## (LHD) ISUZU D-MAX SC 2.5D MT 4X2 Cargo Deck

Common Rail

Electronic controlled fuel injection pump

Tires: 195/R15C Steel Gulf Mandatory Options Emergency Calling Option Power Steering, Glove Box

Head Rest
Seat Belt
Tachometer

ABS with EBD / Brake Assist