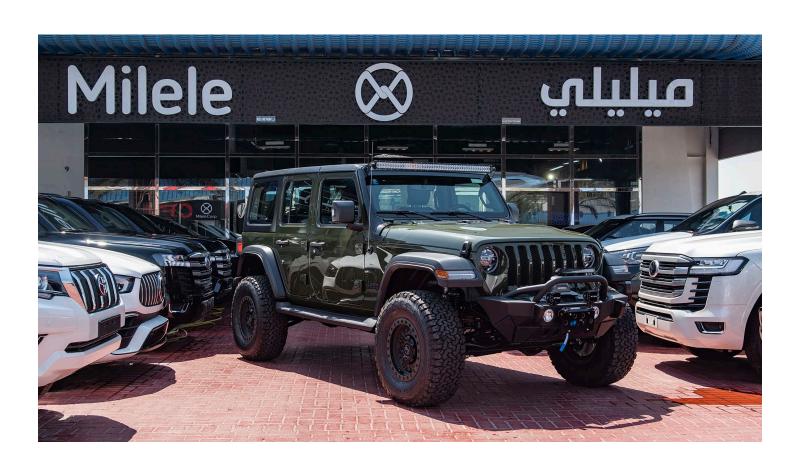

# (LHD) Jeep Wrangler unlimited Sport 3.6P AT MY2022

#### **TECHNICAL FEATURES**

SUV Body Type: Engine Capacity (liters) 3.6 6 Cylinders

**Drive Type** All Wheel Drive

Fuel Tank Capacity (liters) 70 Fuel Economy (L/100 Km) 11.0 **Fuel Type** Petrol

#### Measurements

Length (meters) 4.173 Width (meters) 1.877 Height (meters) 1.842 Wheelbase (meters) 2.423 Trunk Capacity (liters) 362