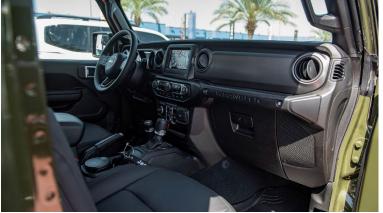

#### **Interior Features**

Cargo area light

Central Locking

Cupholders

**Fabric Seats** 

**Foldable Rear Seats** 

**Footwell Lights** 

Intelligent Key

**Leather Steering Wheel** 

Map Reading Lamps

Multi Information Display

**Power Outlets** 

**Power Steering** 

Rear AC Vents

**Scuff Plate** 

Seat Adjustment - Manual

Steering Tilt Adjustment

**Trip Computer** 

Trip Meter

Vanity Mirror

Welcome Light

#### **Comfort Features**

12V Socket - Front Only

Audio Controls on Steering Wheel

AUX

Bluetooth

CD Player

**Cruise Control** 

Cruise Control Switch on Steering

**Drive Computer** 

**Keyless Entry** 

Manual AC

MP3

Odometer

Radio

**Temperature Display** 

Touchscreen

**USB** 