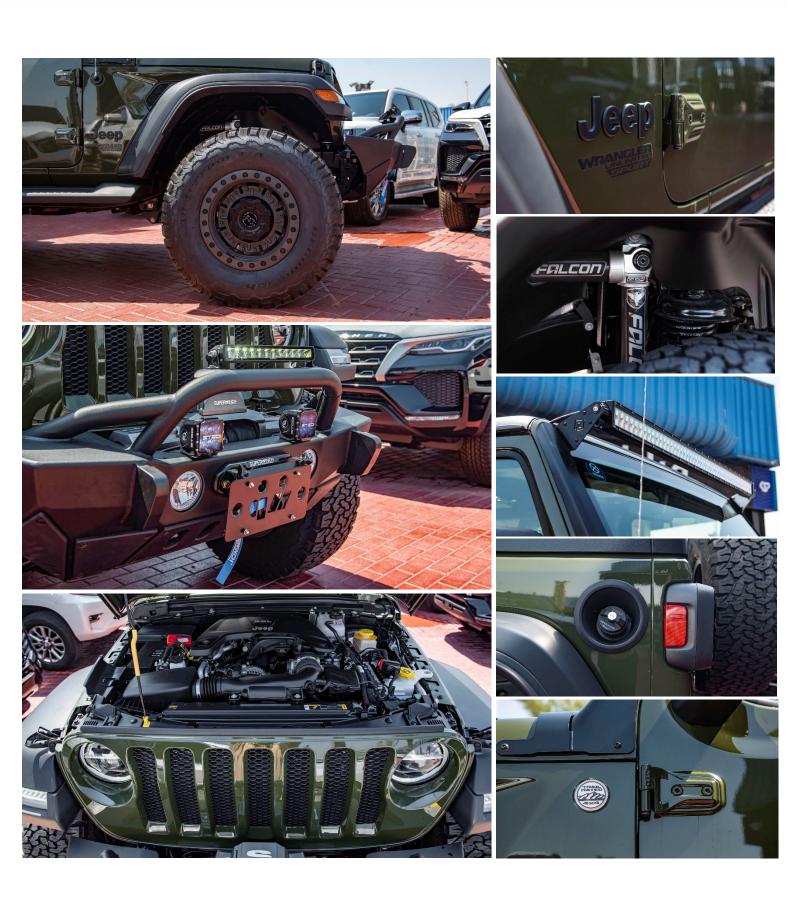

#### **Exterior Features**

**Automatic Headlight Range Control** 

Daytime Running Lights - LED

**Electric Door Mirrors** 

Fog Lamp - Front and Rear

**High Mount Stop Lamp** 

**LED Taillights** 

Power Windows - Front and Rear

Rear Window Defogger

**Towing Hook** 

Wheel Size

Wheels - Alloy

Xenon Headlamps