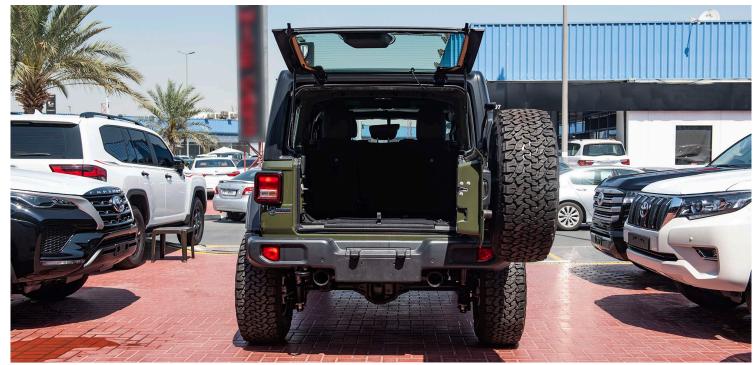

# (LHD) Jeep Wrangler unlimited Sport 3.6P AT MY2022

#### **Exterior Features**

**Automatic Headlight Range Control** 

Daytime Running Lights - LED

**Electric Door Mirrors** 

Fog Lamp - Front and Rear

**High Mount Stop Lamp** 

**LED Taillights** 

Power Windows - Front and Rear

Rear Window Defogger

**Towing Hook** 

Wheel Size

Wheels - Alloy

Xenon Headlamps