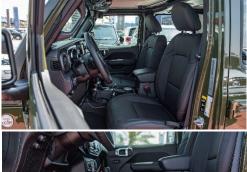

#### **Interior Features**

Cargo area light

Central Locking

Cupholders

**Fabric Seats** 

**Foldable Rear Seats** 

**Footwell Lights** 

Intelligent Key

**Leather Steering Wheel** 

Map Reading Lamps

Multi Information Display

**Power Outlets** 

**Power Steering** 

Rear AC Vents

**Scuff Plate** 

Seat Adjustment - Manual

Steering Tilt Adjustment

**Trip Computer** 

Trip Meter

Vanity Mirror

Welcome Light