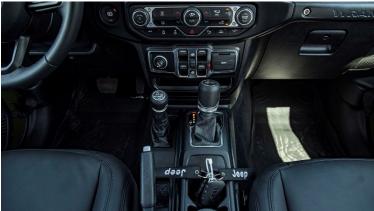

#### **Interior Features**

Cargo area light

Central Locking

Cupholders

**Fabric Seats** 

**Foldable Rear Seats** 

**Footwell Lights** 

Intelligent Key

**Leather Steering Wheel** 

Map Reading Lamps

Multi Information Display

**Power Outlets** 

**Power Steering** 

Rear AC Vents

**Scuff Plate** 

Seat Adjustment - Manual

Steering Tilt Adjustment

**Trip Computer** 

Trip Meter

Vanity Mirror

Welcome Light

#### **Comfort Features**

12V Socket - Front Only

Audio Controls on Steering Wheel

AUX

Bluetooth

CD Player

**Cruise Control** 

Cruise Control Switch on Steering

**Drive Computer** 

**Keyless Entry** 

Manual AC

MP3

Odometer

Radio

**Temperature Display** 

Touchscreen

**USB** 