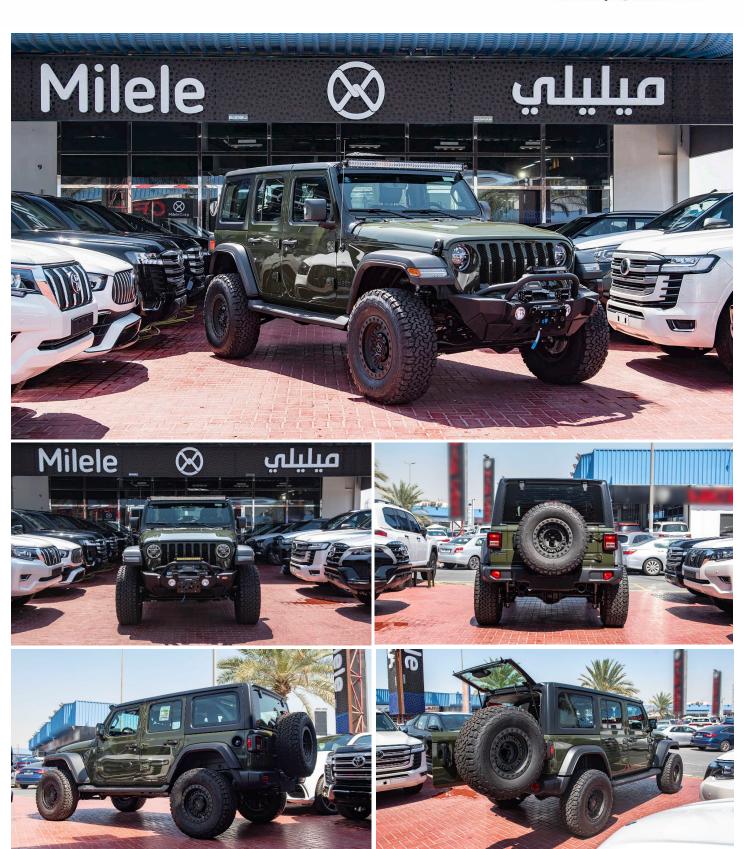

# (LHD) Jeep Wrangler unlimited Sport 3.6P AT MY2022

#### **TECHNICAL FEATURES**

SUV Body Type: Engine Capacity (liters) 3.6 6 Cylinders

**Drive Type** All Wheel Drive

Fuel Tank Capacity (liters) 70 Fuel Economy (L/100 Km) 11.0 **Fuel Type** Petrol

#### Measurements

Length (meters) 4.173 Width (meters) 1.877 Height (meters) 1.842 Wheelbase (meters) 2.423 Trunk Capacity (liters) 362