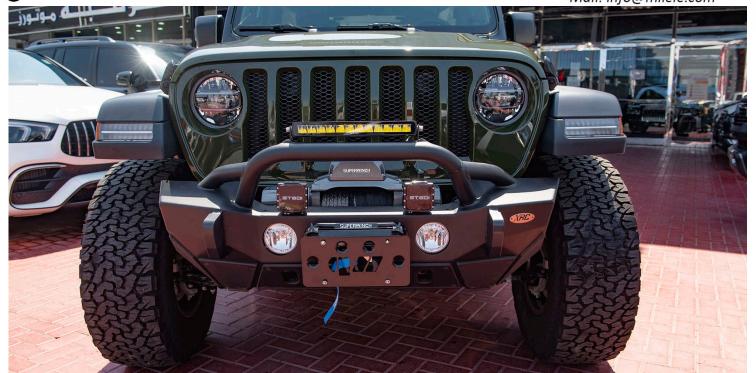

# (LHD) Jeep Wrangler unlimited Sport 3.6P AT MY2022

#### **Exterior Features**

**Automatic Headlight Range Control** 

Daytime Running Lights - LED

**Electric Door Mirrors** 

Fog Lamp - Front and Rear

**High Mount Stop Lamp** 

**LED Taillights** 

Power Windows - Front and Rear