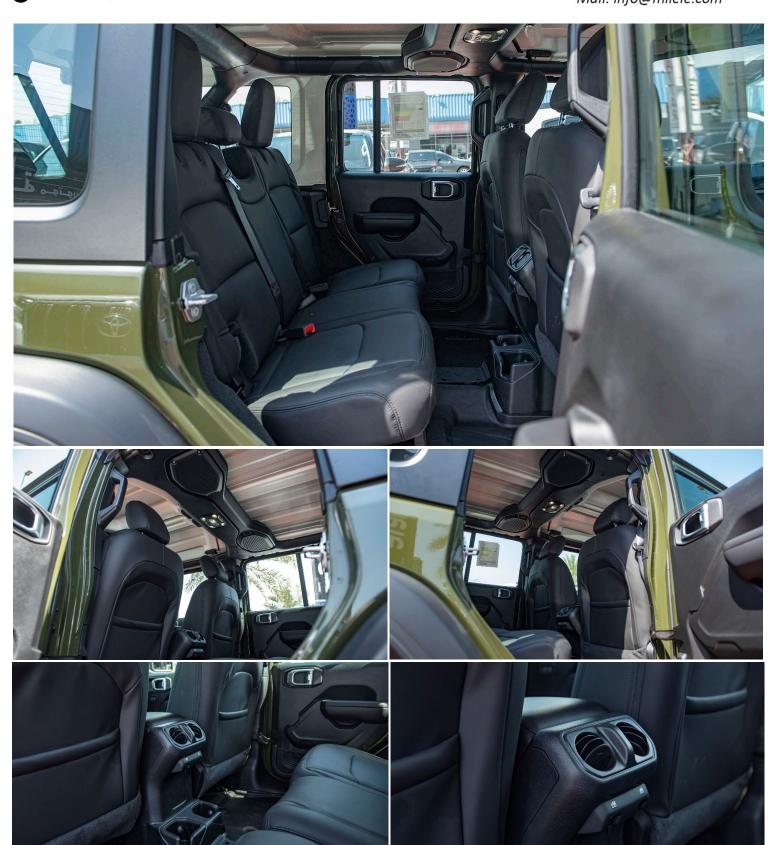

#### **Interior Features**

Cargo area light

Central Locking

Cupholders

**Fabric Seats** 

**Foldable Rear Seats** 

**Footwell Lights** 

Intelligent Key

**Leather Steering Wheel** 

Map Reading Lamps

Multi Information Display

**Power Outlets** 

**Power Steering** 

Rear AC Vents

**Scuff Plate** 

Seat Adjustment - Manual

Steering Tilt Adjustment

**Trip Computer** 

Trip Meter

Vanity Mirror

Welcome Light