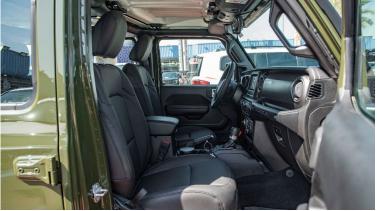

#### **Interior Features**

Cargo area light

Central Locking

Cupholders

**Fabric Seats** 

**Foldable Rear Seats** 

**Footwell Lights** 

Intelligent Key

**Leather Steering Wheel** 

Map Reading Lamps

Multi Information Display

**Power Outlets** 

**Power Steering** 

Rear AC Vents

**Scuff Plate** 

Seat Adjustment - Manual

Steering Tilt Adjustment

**Trip Computer** 

Trip Meter

Vanity Mirror

Welcome Light

#### **Comfort Features**

12V Socket - Front Only

Audio Controls on Steering Wheel

AUX

Bluetooth

CD Player

**Cruise Control** 

Cruise Control Switch on Steering

**Drive Computer** 

**Keyless Entry** 

Manual AC

MP3

Odometer

Radio

**Temperature Display** 

Touchscreen

**USB** 