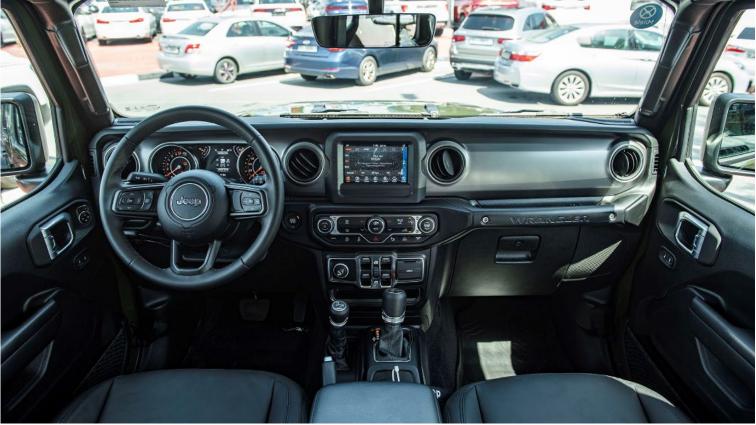

# (LHD) Jeep Wrangler unlimited Sport 3.6P AT MY2022

#### **Interior Features**

Cargo area light

Central Locking

Cupholders

**Fabric Seats** 

**Foldable Rear Seats** 

**Footwell Lights** 

Intelligent Key

**Leather Steering Wheel** 

Map Reading Lamps

Multi Information Display

**Power Outlets** 

**Power Steering** 

Rear AC Vents

**Scuff Plate** 

Seat Adjustment - Manual

#### **Comfort Features**

12V Socket - Front Only

Audio Controls on Steering Wheel

AUX

Bluetooth

CD Player

**Cruise Control** 

Cruise Control Switch on Steering