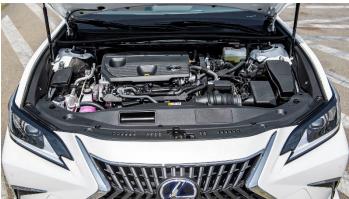

### (LHD) Lexus ES 300 2.5P HEV AT MY2022

Variant Code: ES2.5PH\_1
Technical Features

Engine: 2.5L

Engine Type: 4-cylinders, Inline type - 16- Valve

Fuel System EFI, D-4S Fuel Type: Petrol

Transmission: Automatic Transmission

#### Performance

Drive Mode Select: ECO - Normal - Sport In-Line 4 Cylinder, Hybrid Engine, 2.5L, 214 HP with E-CVT Transmission