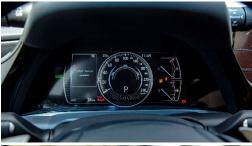

#### Performance

Drive Mode Select: ECO - Normal - Sport In-Line 4 Cylinder, Hybrid Engine, 2.5L, 214 HP with E-CVT Transmission