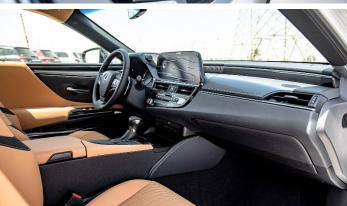

#### **Comfort & Design**

Synthetic Leather Seats Wider Vertical Grille Design

1 Beam LED Headlamp with AHB (Auto High Beam) 10 Speaker Pioneer Sound System + Apple Car Play & Android Auto 17'inch Wheel Design (Base) 8'inch Lexus Display Audio with Touch Screen **Leather Steering Wheel** Moon Roof Rear Lower Trunk Cover (Accessory) Rear Spoiler **Smart Entry System** 