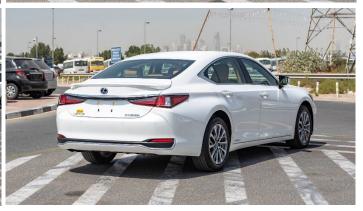

### (LHD) Lexus ES 300 2.5P HEV AT MY2022

Variant Code: ES2.5PH\_1
Technical Features

Engine: 2.5L

Engine Type: 4-cylinders, Inline type - 16- Valve

Fuel System EFI, D-4S Fuel Type: Petrol

Transmission: Automatic Transmission

#### **Comfort & Design**

Synthetic Leather Seats Wider Vertical Grille Design

1 Beam LED Headlamp with AHB (Auto High Beam) 10 Speaker Pioneer Sound System + Apple Car Play & Android Auto 17'inch Wheel Design (Base) 8'inch Lexus Display Audio with Touch Screen **Leather Steering Wheel** Moon Roof Rear Lower Trunk Cover (Accessory) Rear Spoiler **Smart Entry System** 