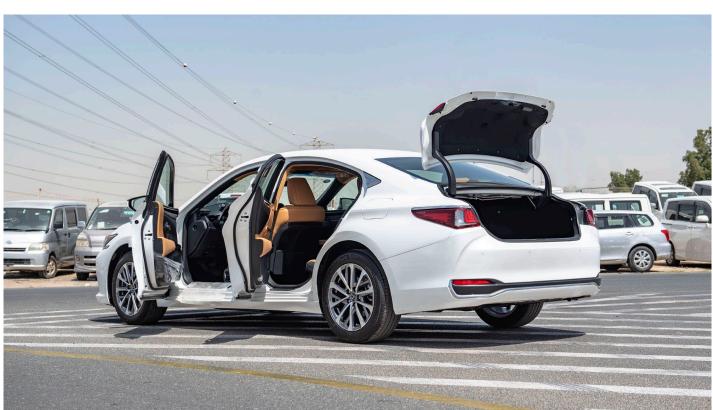

#### **Comfort & Design**

Synthetic Leather Seats Wider Vertical Grille Design

1 Beam LED Headlamp with AHB (Auto High Beam) 10 Speaker Pioneer Sound System + Apple Car Play & Android Auto 17'inch Wheel Design (Base) 8'inch Lexus Display Audio with Touch Screen **Leather Steering Wheel** Moon Roof Rear Lower Trunk Cover (Accessory) Rear Spoiler **Smart Entry System** 