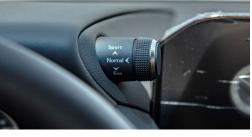

#### Performance

Drive Mode Select: ECO - Normal - Sport In-Line 4 Cylinder, Hybrid Engine, 2.5L, 214 HP with E-CVT Transmission