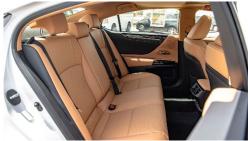

#### **Comfort & Design**

Synthetic Leather Seats Wider Vertical Grille Design

1 Beam LED Headlamp with AHB (Auto High Beam) 10 Speaker Pioneer Sound System + Apple Car Play & Android Auto 17'inch Wheel Design (Base) 8'inch Lexus Display Audio with Touch Screen **Leather Steering Wheel** Moon Roof Rear Lower Trunk Cover (Accessory) Rear Spoiler **Smart Entry System** 