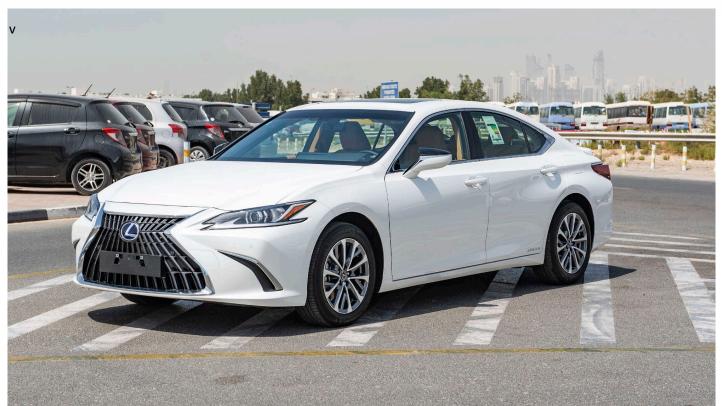

### (LHD) Lexus ES 300 2.5P HEV AT MY2022

Variant Code: ES2.5PH\_1
Technical Features

Engine: 2.5L

Engine Type: 4-cylinders, Inline type - 16- Valve

Fuel System EFI, D-4S Fuel Type: Petrol

Transmission: Automatic Transmission

#### **Comfort & Design**

Synthetic Leather Seats Wider Vertical Grille Design

1 Beam LED Headlamp with AHB (Auto High Beam) 10 Speaker Pioneer Sound System + Apple Car Play & Android Auto 17'inch Wheel Design (Base) 8'inch Lexus Display Audio with Touch Screen **Leather Steering Wheel** Moon Roof Rear Lower Trunk Cover (Accessory) Rear Spoiler **Smart Entry System** 