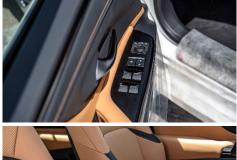

#### **Comfort & Design**

Synthetic Leather Seats Wider Vertical Grille Design

1 Beam LED Headlamp with AHB (Auto High Beam) 10 Speaker Pioneer Sound System + Apple Car Play & Android Auto 17'inch Wheel Design (Base) 8'inch Lexus Display Audio with Touch Screen **Leather Steering Wheel** Moon Roof Rear Lower Trunk Cover (Accessory) Rear Spoiler **Smart Entry System** 