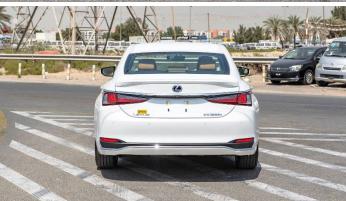

### (LHD) Lexus ES 300 2.5P HEV AT MY2022

Variant Code: ES2.5PH\_1
Technical Features

Engine: 2.5L

Engine Type: 4-cylinders, Inline type - 16- Valve

Fuel System EFI, D-4S Fuel Type: Petrol

Transmission: Automatic Transmission

#### **Comfort & Design**

Synthetic Leather Seats Wider Vertical Grille Design

1 Beam LED Headlamp with AHB (Auto High Beam) 10 Speaker Pioneer Sound System + Apple Car Play & Android Auto 17'inch Wheel Design (Base) 8'inch Lexus Display Audio with Touch Screen **Leather Steering Wheel** Moon Roof Rear Lower Trunk Cover (Accessory) Rear Spoiler **Smart Entry System** 