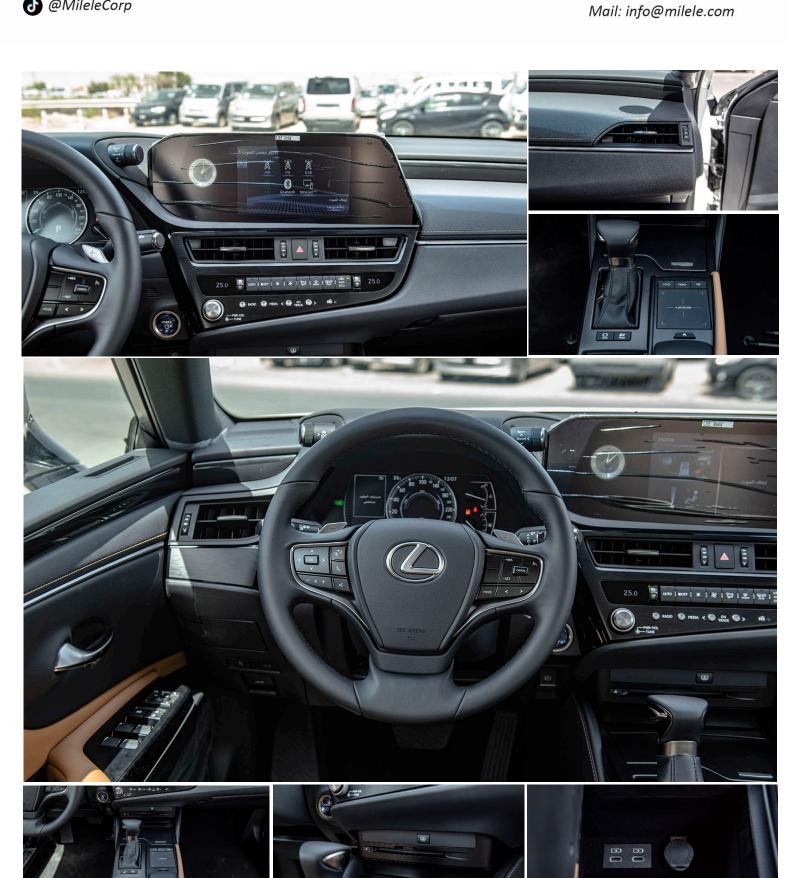

#### **Comfort & Design**

Synthetic Leather Seats Wider Vertical Grille Design

1 Beam LED Headlamp with AHB (Auto High Beam) 10 Speaker Pioneer Sound System + Apple Car Play & Android Auto 17'inch Wheel Design (Base) 8'inch Lexus Display Audio with Touch Screen **Leather Steering Wheel** Moon Roof Rear Lower Trunk Cover (Accessory) Rear Spoiler **Smart Entry System** 