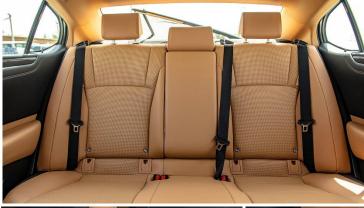

#### **Comfort & Design**

Synthetic Leather Seats Wider Vertical Grille Design

1 Beam LED Headlamp with AHB (Auto High Beam) 10 Speaker Pioneer Sound System + Apple Car Play & Android Auto 17'inch Wheel Design (Base) 8'inch Lexus Display Audio with Touch Screen **Leather Steering Wheel** Moon Roof Rear Lower Trunk Cover (Accessory) Rear Spoiler **Smart Entry System** 