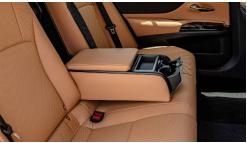

#### **Comfort & Design**

Synthetic Leather Seats Wider Vertical Grille Design

1 Beam LED Headlamp with AHB (Auto High Beam) 10 Speaker Pioneer Sound System + Apple Car Play & Android Auto 17'inch Wheel Design (Base) 8'inch Lexus Display Audio with Touch Screen **Leather Steering Wheel** Moon Roof Rear Lower Trunk Cover (Accessory) Rear Spoiler **Smart Entry System** 