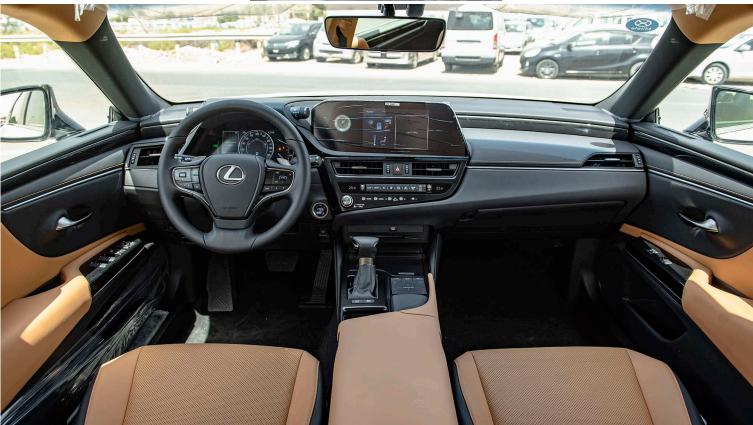

#### **Comfort & Design**

Synthetic Leather Seats Wider Vertical Grille Design

1 Beam LED Headlamp with AHB (Auto High Beam) 10 Speaker Pioneer Sound System + Apple Car Play & Android Auto 17'inch Wheel Design (Base) 8'inch Lexus Display Audio with Touch Screen **Leather Steering Wheel** Moon Roof Rear Lower Trunk Cover (Accessory) Rear Spoiler **Smart Entry System** 

#### Performance

Drive Mode Select: ECO - Normal - Sport In-Line 4 Cylinder, Hybrid Engine, 2.5L, 214 HP with E-CVT Transmission