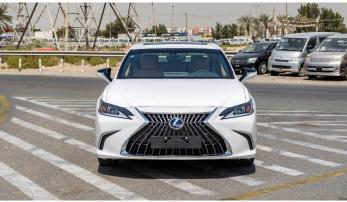

### (LHD) Lexus ES 300 2.5P HEV AT MY2022

Variant Code: ES2.5PH\_1
Technical Features

Engine: 2.5L

Engine Type: 4-cylinders, Inline type - 16- Valve

Fuel System EFI, D-4S Fuel Type: Petrol

Transmission: Automatic Transmission

#### **Comfort & Design**

Synthetic Leather Seats Wider Vertical Grille Design

1 Beam LED Headlamp with AHB (Auto High Beam) 10 Speaker Pioneer Sound System + Apple Car Play & Android Auto 17'inch Wheel Design (Base) 8'inch Lexus Display Audio with Touch Screen **Leather Steering Wheel** Moon Roof Rear Lower Trunk Cover (Accessory) Rear Spoiler **Smart Entry System** 