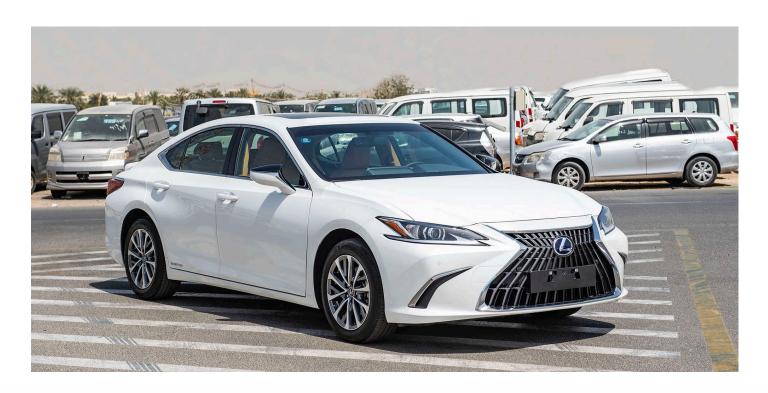

### (LHD) Lexus ES 300 2.5P HEV AT MY2022

Variant Code: ES2.5PH\_1
Technical Features

Engine: 2.5L

Engine Type: 4-cylinders, Inline type - 16- Valve

Fuel System EFI, D-4S Fuel Type: Petrol

Transmission: Automatic Transmission

Maximum Output 214 HP combined/5700 rpm

Maximum Torque 221 Nm/5200rpm

Seating Capacity: 5
Doors: 5

Brakes Front Ventilated Discs
Brakes Rear Solid Discs

Fuel Tank Capacity (Litres) 50 L
Minimum Turning Radius 5.8 m
Steering System EPS

Tires 215/55R17

Suspension FR: MacPherson Strut RR: Trailing Wishbon

**Dimensions** 

Curb Weight (Kg) 1680-1740 kg
Overall Height (mm) 1445 mm
Overall Length (mm) 4975 mm
Overall Width (mm) 1865 mm

#### Performance

Drive Mode Select: ECO - Normal - Sport In-Line 4 Cylinder, Hybrid Engine, 2.5L, 214 HP with E-CVT Transmission

#### **Comfort & Design**

Synthetic Leather Seats Wider Vertical Grille Design

1 Beam LED Headlamp with AHB (Auto High Beam) 10 Speaker Pioneer Sound System + Apple Car Play & Android Auto 17'inch Wheel Design (Base) 8'inch Lexus Display Audio with Touch Screen **Leather Steering Wheel** Moon Roof Rear Lower Trunk Cover (Accessory) Rear Spoiler **Smart Entry System** 

### Safety

**Back Guide Monitor** Parking Support Alert (Clearance Sonar) SRS Air Bags Tire Pressure Warning System (Sensor for all 4 Tires)