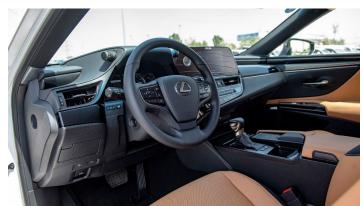

#### **Comfort & Design**

Synthetic Leather Seats Wider Vertical Grille Design

1 Beam LED Headlamp with AHB (Auto High Beam) 10 Speaker Pioneer Sound System + Apple Car Play & Android Auto 17'inch Wheel Design (Base) 8'inch Lexus Display Audio with Touch Screen **Leather Steering Wheel** Moon Roof Rear Lower Trunk Cover (Accessory) Rear Spoiler **Smart Entry System** 