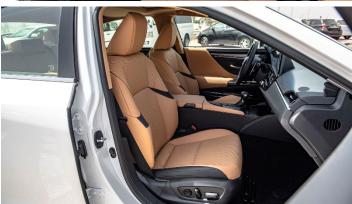

#### **Comfort & Design**

Synthetic Leather Seats Wider Vertical Grille Design

1 Beam LED Headlamp with AHB (Auto High Beam) 10 Speaker Pioneer Sound System + Apple Car Play & Android Auto 17'inch Wheel Design (Base) 8'inch Lexus Display Audio with Touch Screen **Leather Steering Wheel** Moon Roof Rear Lower Trunk Cover (Accessory) Rear Spoiler **Smart Entry System** 