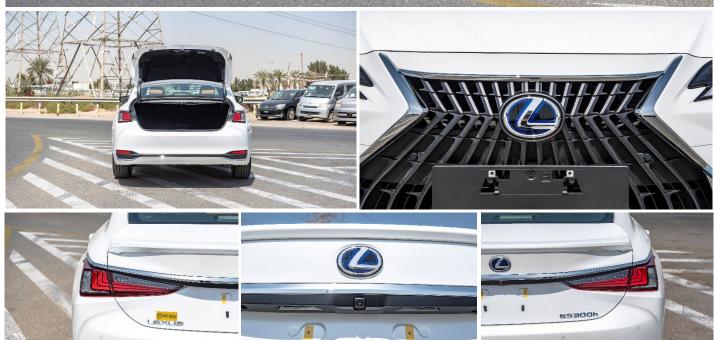

#### **Comfort & Design**

Synthetic Leather Seats Wider Vertical Grille Design

1 Beam LED Headlamp with AHB (Auto High Beam) 10 Speaker Pioneer Sound System + Apple Car Play & Android Auto 17'inch Wheel Design (Base) 8'inch Lexus Display Audio with Touch Screen **Leather Steering Wheel** Moon Roof Rear Lower Trunk Cover (Accessory) Rear Spoiler **Smart Entry System** 