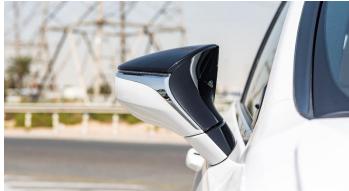

#### **Comfort & Design**

Synthetic Leather Seats Wider Vertical Grille Design

1 Beam LED Headlamp with AHB (Auto High Beam) 10 Speaker Pioneer Sound System + Apple Car Play & Android Auto 17'inch Wheel Design (Base) 8'inch Lexus Display Audio with Touch Screen **Leather Steering Wheel** Moon Roof Rear Lower Trunk Cover (Accessory) Rear Spoiler **Smart Entry System** 