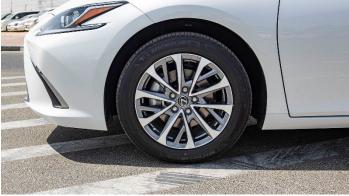

Tires 215/55R17

Suspension FR: MacPherson Strut RR: Trailing Wishbon

**Dimensions** 

Curb Weight (Kg) 1680-1740 kg
Overall Height (mm) 1445 mm
Overall Length (mm) 4975 mm
Overall Width (mm) 1865 mm

#### **Comfort & Design**

Synthetic Leather Seats Wider Vertical Grille Design

1 Beam LED Headlamp with AHB (Auto High Beam) 10 Speaker Pioneer Sound System + Apple Car Play & Android Auto 17'inch Wheel Design (Base) 8'inch Lexus Display Audio with Touch Screen **Leather Steering Wheel** Moon Roof Rear Lower Trunk Cover (Accessory) Rear Spoiler **Smart Entry System** 