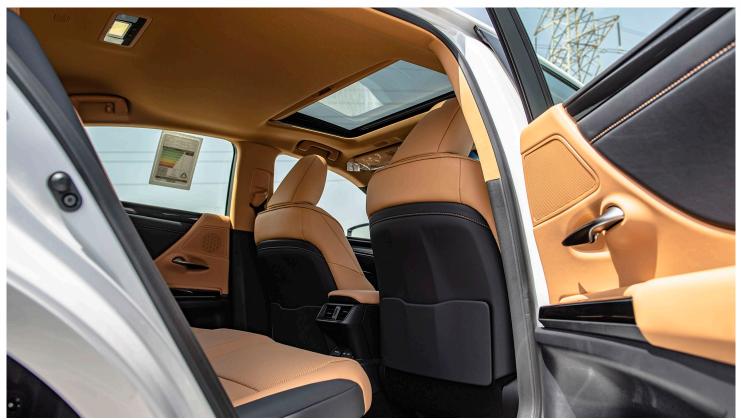

#### **Comfort & Design**

Synthetic Leather Seats Wider Vertical Grille Design

1 Beam LED Headlamp with AHB (Auto High Beam) 10 Speaker Pioneer Sound System + Apple Car Play & Android Auto 17'inch Wheel Design (Base) 8'inch Lexus Display Audio with Touch Screen **Leather Steering Wheel** Moon Roof Rear Lower Trunk Cover (Accessory) Rear Spoiler **Smart Entry System** 