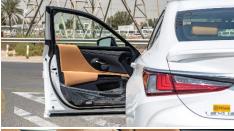

#### **Comfort & Design**

Synthetic Leather Seats Wider Vertical Grille Design

1 Beam LED Headlamp with AHB (Auto High Beam) 10 Speaker Pioneer Sound System + Apple Car Play & Android Auto 17'inch Wheel Design (Base) 8'inch Lexus Display Audio with Touch Screen **Leather Steering Wheel** Moon Roof Rear Lower Trunk Cover (Accessory) Rear Spoiler **Smart Entry System** 