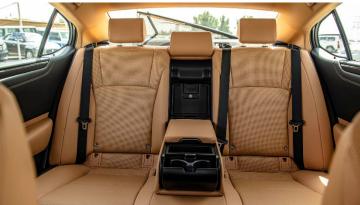

#### **Comfort & Design**

Synthetic Leather Seats Wider Vertical Grille Design

1 Beam LED Headlamp with AHB (Auto High Beam) 10 Speaker Pioneer Sound System + Apple Car Play & Android Auto 17'inch Wheel Design (Base) 8'inch Lexus Display Audio with Touch Screen **Leather Steering Wheel** Moon Roof Rear Lower Trunk Cover (Accessory) Rear Spoiler **Smart Entry System** 