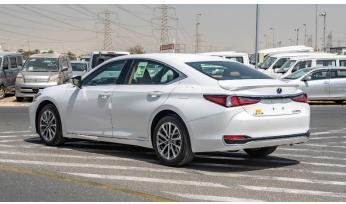

### (LHD) Lexus ES 300 2.5P HEV AT MY2022

Variant Code: ES2.5PH\_1
Technical Features

Engine: 2.5L

Engine Type: 4-cylinders, Inline type - 16- Valve

Fuel System EFI, D-4S Fuel Type: Petrol

Transmission: Automatic Transmission

#### **Comfort & Design**

Synthetic Leather Seats Wider Vertical Grille Design

1 Beam LED Headlamp with AHB (Auto High Beam) 10 Speaker Pioneer Sound System + Apple Car Play & Android Auto 17'inch Wheel Design (Base) 8'inch Lexus Display Audio with Touch Screen **Leather Steering Wheel** Moon Roof Rear Lower Trunk Cover (Accessory) Rear Spoiler **Smart Entry System** 