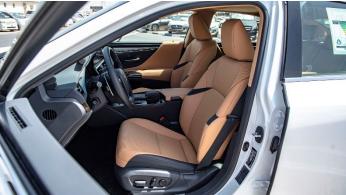

#### **Comfort & Design**

Synthetic Leather Seats Wider Vertical Grille Design

1 Beam LED Headlamp with AHB (Auto High Beam) 10 Speaker Pioneer Sound System + Apple Car Play & Android Auto 17'inch Wheel Design (Base) 8'inch Lexus Display Audio with Touch Screen **Leather Steering Wheel** Moon Roof Rear Lower Trunk Cover (Accessory) Rear Spoiler **Smart Entry System** 