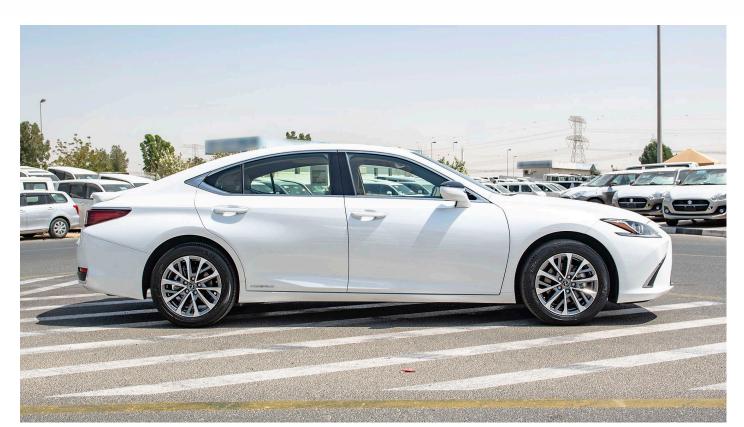

### (LHD) Lexus ES 300 2.5P HEV AT MY2022

Variant Code: ES2.5PH\_1
Technical Features

Engine: 2.5L

Engine Type: 4-cylinders, Inline type - 16- Valve

Fuel System EFI, D-4S Fuel Type: Petrol

Transmission: Automatic Transmission

Tires 215/55R17

Suspension FR: MacPherson Strut RR: Trailing Wishbon

**Dimensions** 

Curb Weight (Kg) 1680-1740 kg
Overall Height (mm) 1445 mm
Overall Length (mm) 4975 mm
Overall Width (mm) 1865 mm

#### **Comfort & Design**

Synthetic Leather Seats Wider Vertical Grille Design

1 Beam LED Headlamp with AHB (Auto High Beam) 10 Speaker Pioneer Sound System + Apple Car Play & Android Auto 17'inch Wheel Design (Base) 8'inch Lexus Display Audio with Touch Screen **Leather Steering Wheel** Moon Roof Rear Lower Trunk Cover (Accessory) Rear Spoiler **Smart Entry System** 