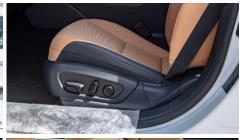

#### **Comfort & Design**

Synthetic Leather Seats Wider Vertical Grille Design

1 Beam LED Headlamp with AHB (Auto High Beam) 10 Speaker Pioneer Sound System + Apple Car Play & Android Auto 17'inch Wheel Design (Base) 8'inch Lexus Display Audio with Touch Screen **Leather Steering Wheel** Moon Roof Rear Lower Trunk Cover (Accessory) Rear Spoiler **Smart Entry System** 