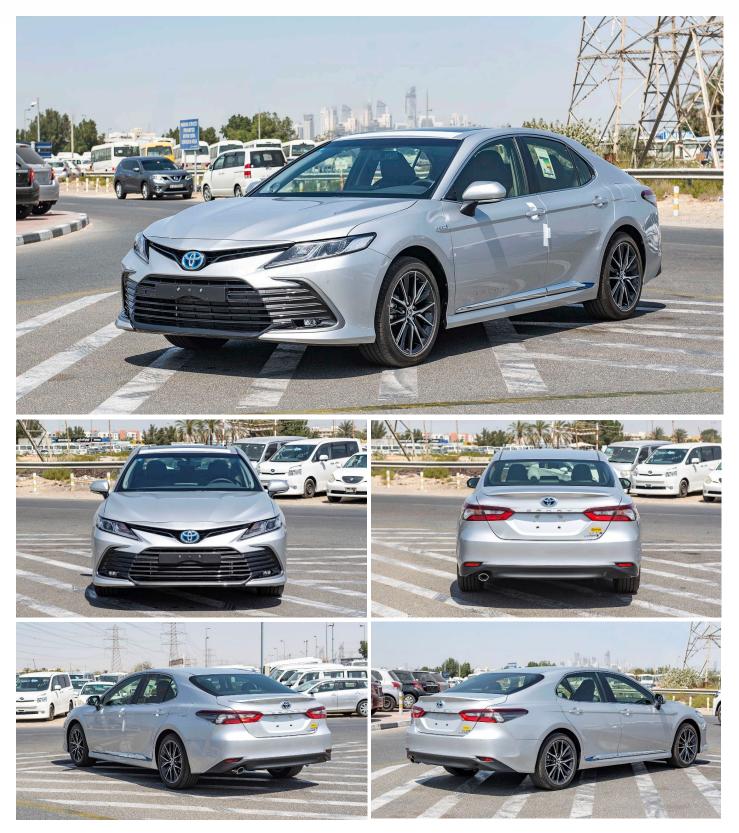

## (LHD) Toyota Camry GLE 2.5P HEV AT MY2022 – Black interior

2.5L, 4-Cylinders
204 HP / 6600 RPM
243 Nm /4,000 - 5,000 RPM
8-Speed Automatic
215/55R17
4885 - 1840 - 1445
17.9 KM/L
60L

www.milele.com

Head office P.O.Box 6339 AF - 07, Block A, Samari retail Ras Al Khor3, Dubai - UAE Tel: + 917504996459 Mail: info@milele.com