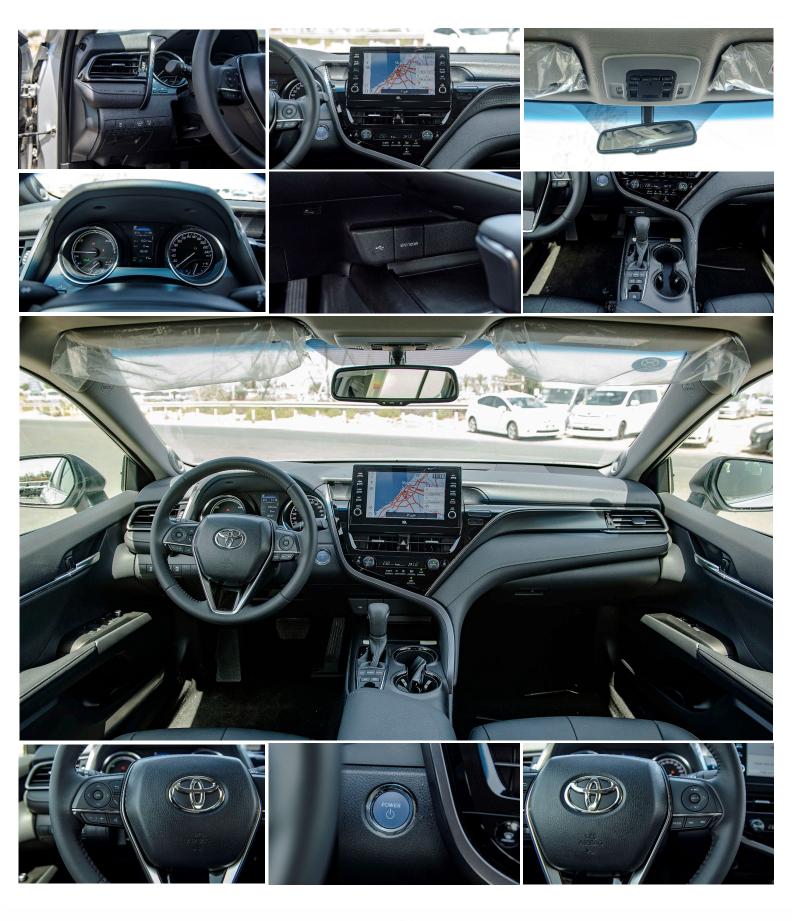

#### **INTERIOR & EXTERIOR FEATURES**

Alloy Wheel 17-Inch LED Headlamp Front Fog Lamps (LED) Power Side View Mirrors, Body Colored, With Turning Signal Light and Auto Retractable Premium Leather Seats + power adjustable Driver & Front Passenger Auto dimming inside rear view mirror Automatic Climate Control + Rear AC duct 3-Spoke Leather Steering Wheel with control Switches Wireless charger for smartphones Power Moonroof **Rear Power Sunshade** Floor Interior Illumination \* JBL 9-Inch, Navigation System, BT, USB, 9 speakers and Apple Car play Rear View Camera with Back Guide Monitor (BGM) Cruise Control Smart Entry System with Engine Start/Stop (Push Button) Electric Parking Brake (EPB) + Brake Hold function Front & Rear Parking Sensors Airbag (Driver, Front Passenger, Side & Curtain) - Front Passenger Door Lock Switch - Chrome Plated Side Moulding - Rear Spoiler - Chrome Exhaust Tip - Trunk Liner (Plastic) - Floor Interior Illumination

- Wireless Charger
- Premium Horn
- Chrome Emblem (X)
- Chrome Emblems (CAMRY)
- Floor Mats (Carpet)
- Safety Package
- Fuel Sticker

P.O.Box 6339 AF - 07, Block A, Samari retail Ras Al Khor3, Dubai - UAE Tel: + 917504996459 Mail: info@milele.com