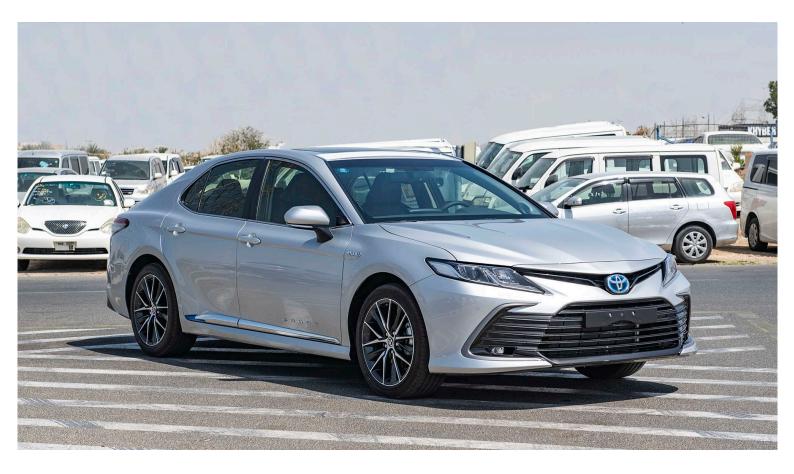

Head office P.O.Box 6339 AF - 07, Block A, Samari retail Ras Al Khor3, Dubai - UAE Tel: + 917504996459 Mail: info@milele.com

## (LHD) Toyota Camry GLE 2.5P HEV AT MY2022 – Black interior

# VEHICLE CODE: CAMRY2.5PH\_1 ENGINE & TRANSMISSION

| Engine:                    |
|----------------------------|
| Max Output:                |
| Max Torque:                |
| Transmission               |
| Tires Size:                |
| Dimensions L - W - H (mm): |
| Fuel Efficiency:           |
| Fuel Tank Capacity:        |

2.5L, 4-Cylinders
204 HP / 6600 RPM
243 Nm /4,000 - 5,000 RPM
8-Speed Automatic
215/55R17
4885 - 1840 - 1445
17.9 KM/L
60L



www.milele.com





Head office P.O.Box 6339 AF - 07, Block A, Samari retail Ras Al Khor3, Dubai - UAE Tel: + 917504996459 Mail: info@milele.com

#### **INTERIOR & EXTERIOR FEATURES**

Alloy Wheel 17-Inch LED Headlamp Front Fog Lamps (LED) Power Side View Mirrors, Body Colored, With Turning Signal Light and Auto Retractable Premium Leather Seats + power adjustable Driver & Front Passenger Auto dimming inside rear view mirror Automatic Climate Control + Rear AC duct 3-Spoke Leather Steering Wheel with control Switches Wireless charger for smartphones Power Moonroof **Rear Power Sunshade** Floor Interior Illumination \* JBL 9-Inch, Navigation System, BT, USB, 9 speakers and Apple Car play Rear View Camera with Back Guide Monitor (BGM) Cruise Control Smart Entry System with Engine Start/Sto