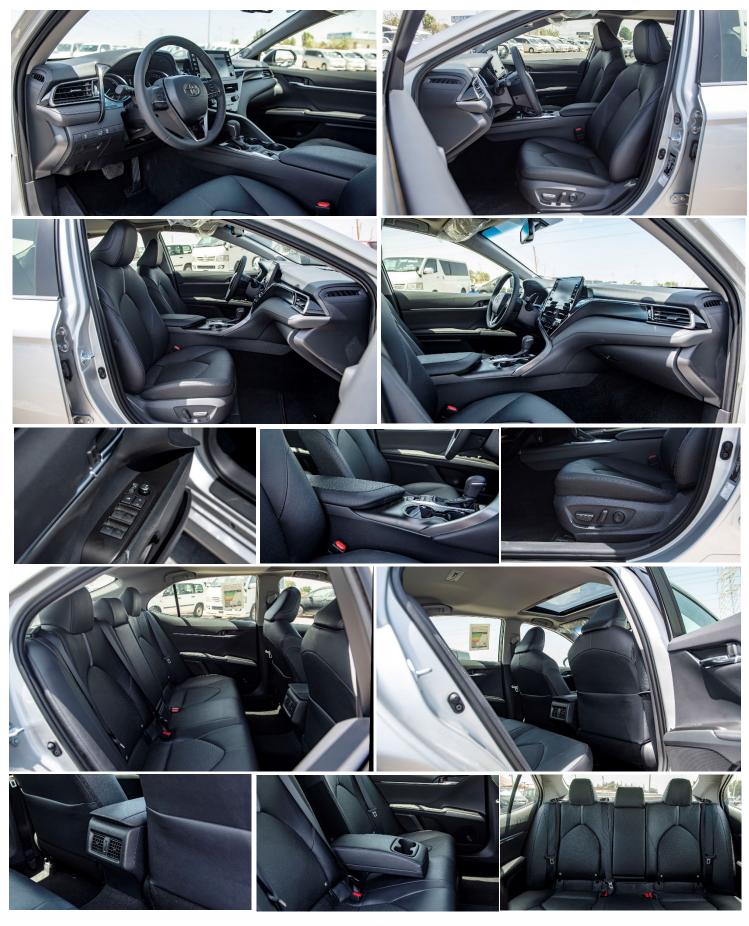

#### **INTERIOR & EXTERIOR FEATURES**

Alloy Wheel 17-Inch LED Headlamp Front Fog Lamps (LED) Power Side View Mirrors, Body Colored, With Turning Signal Light and Auto Retractable Premium Leather Seats + power adjustable Driver & Front Passenger Auto dimming inside rear view mirror Automatic Climate Control + Rear AC duct 3-Spoke Leather Steering Wheel with control Switches Wireless charger for smartphones Power Moonroof **Rear Power Sunshade** Floor Interior Illumination \* JBL 9-Inch, Navigation System, BT, USB, 9 speakers and Apple Car play Rear View Camera with Back Guide Monitor (BGM) Cruise Control Smart Entry System with Engine Start/Stop (Push Button) Electric Parking Brake (EPB) + Brake Hold function Front & Rear Parking Sensors Airbag (Driver, Front Passenger, Side & Curtain) - Front Passenger Door Lock Switch - Chrome Plated Side Moulding - Rear Spoiler - Chrome Exhaust Tip - Trunk Liner (Plastic) - Floor Interior Illumination