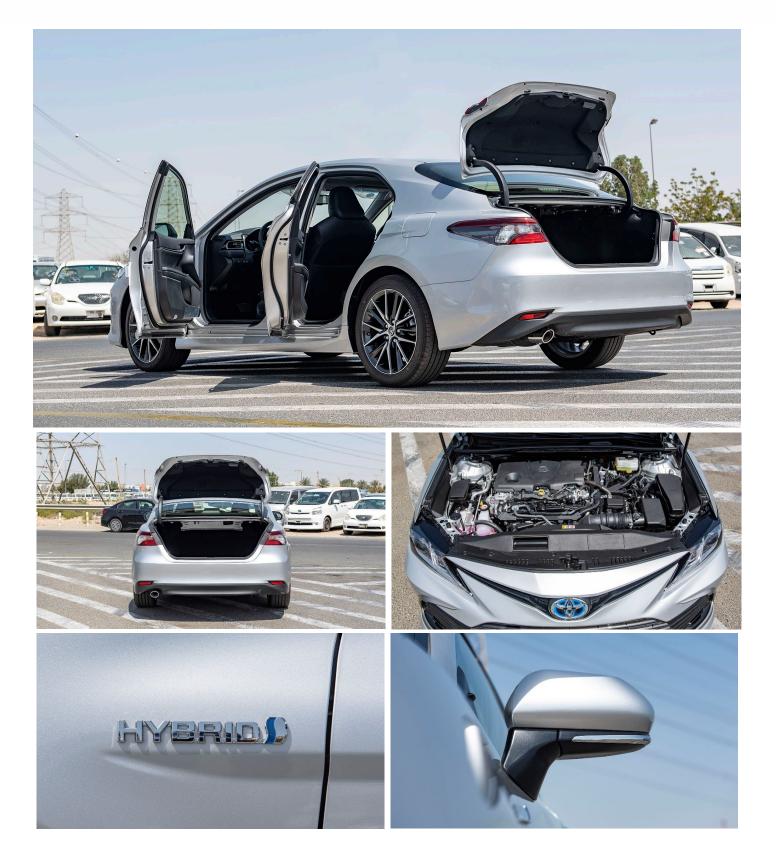

#### **INTERIOR & EXTERIOR FEATURES**

Alloy Wheel 17-Inch LED Headlamp Front Fog Lamps (LED) Power Side View Mirrors, Body Colored, With Turning Signal Light and Auto Retractable Premium Leather Seats + power adjustable Driver & Front Passenger Auto dimming inside rear view mirror Automatic Climate Control + Rear AC duct 3-Spoke Leather Steering Wheel with control Switches Wireless charger for smartphones Power Moonroof **Rear Power Sunshade** Floor Interior Illumination \* JBL 9-Inch, Navigation System, BT, USB, 9 speakers and Apple Car play Rear View Camera with Back Guide Monitor (BGM) Cruise Control Smart Entry System with Engine Start/Stop (Push Button) Electric Parking Brake (EPB) + Brake Hold function Front & Rear Parking Sensors Airbag (Driver, Front Passenger, Side & Curtain) - Front Passenger Door Lock Switch - Chrome Plated Side Moulding - Rear Spoiler - Chrome Exhaust Tip - Trunk Liner (Plastic) - Floor Interior Illumination

- Wireless Charger
- Premium Horn
- Chrome Emblem (X)
- Chrome Emblems (CAMRY)
- Floor Mats (Carpet)
- Safety Package
- Fuel Sticker

P.O.Box 6339 AF - 07, Block A, Samari retail Ras Al Khor3, Dubai - UAE Tel: + 917504996459 Mail: info@milele.com