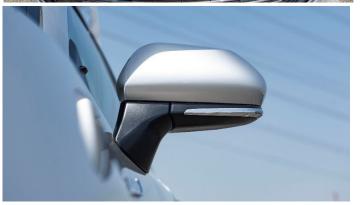

### **INTERIOR & EXTERIOR FEATURES**

Alloy Wheel 17-Inch

**LED Headlamp** 

Front Fog Lamps (LED)

Power Side View Mirrors, Body Colored, With Turning Signal Light and Auto Retractable

Premium Leather Seats + power adjustable Driver & Front Passenger