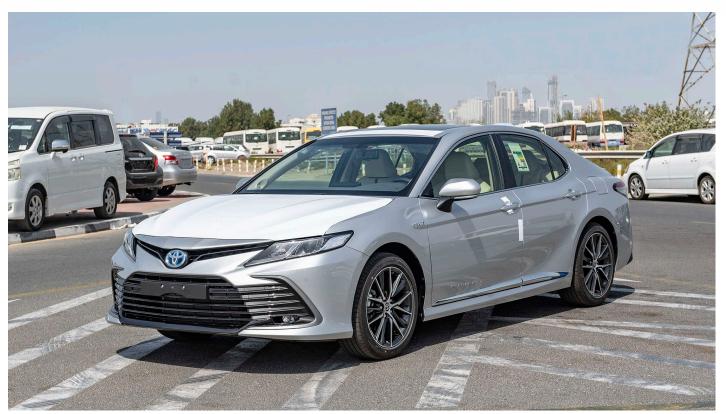

# (LHD) Toyota Camry GLE 2.5P HEV AT MY2022

VEHICLE CODE: CAMRY2.5PH\_1 ENGINE & TRANSMISSION

Engine: 2.5L, 4-Cylinders

Max Output: 204 HP / 6600 RPM

Max Torque: 243 Nm /4,000 - 5,000 RPM

Transmission 8-Speed Automatic

Tires Size: 215/55R17

Dimensions L - W - H (mm): 4885 - 1840 - 1445

Fuel Efficiency: 17.9 KM/L

Fuel Tank Capacity: 60L

@MileleCorp

Head office
P.O.Box 6339
AF - 07, Block A, Samari retail
Ras Al Khor3, Dubai - UAE
Tel: + 917504996459