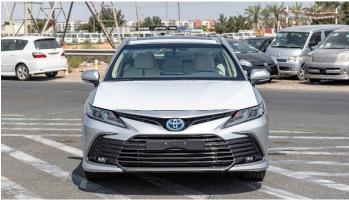

### **INTERIOR & EXTERIOR FEATURES**

Alloy Wheel 17-Inch

**LED Headlamp** 

Front Fog Lamps (LED)

Power Side View Mirrors, Body Colored, With Turning Signal Light and Auto Retractable

Premium Leather Seats + power adjustable Driver & Front Passenger