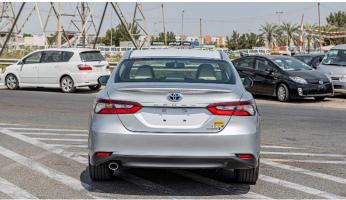

# (LHD) Toyota Camry GLE 2.5P HEV AT MY2022

VEHICLE CODE: CAMRY2.5PH\_1 ENGINE & TRANSMISSION

Engine: 2.5L, 4-Cylinders

Max Output: 204 HP / 6600 RPM

Max Torque: 243 Nm /4,000 - 5,000 RPM

Transmission 8-Speed Automatic

Tires Size: 215/55R17

Dimensions L - W - H (mm): 4885 - 1840 - 1445

Fuel Efficiency: 17.9 KM/L

Fuel Tank Capacity: 60L

@MileleCorp

Head office
P.O.Box 6339
AF - 07, Block A, Samari retail
Ras Al Khor3, Dubai - UAE
Tel: + 917504996459