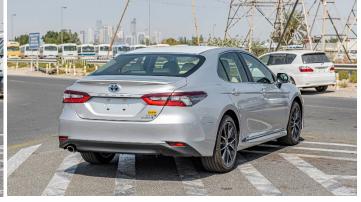

### **INTERIOR & EXTERIOR FEATURES**

Alloy Wheel 17-Inch

**LED Headlamp** 

Front Fog Lamps (LED)

Power Side View Mirrors, Body Colored, With Turning Signal Light and Auto Retractable

Premium Leather Seats + power adjustable Driver & Front Passenger

Front & Rear Parking Sensors

Airbag (Driver, Front Passenger, Side & Curtain)

- Front Passenger Door Lock Switch
- Chrome Plated Side Moulding
- Rear Spoiler
- Chrome Exhaust Tip
- Trunk Liner (Plastic)
- Floor Interior Illumination
- Wireless Charger
- Premium Horn
- Chrome Emblem (X)
- Chrome Emblems (CAMRY)
- Floor Mats (Carpet)
- Safety Package
- Fuel Sticker