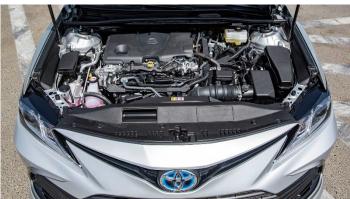

# (LHD) Toyota Camry GLE 2.5P HEV AT MY2022

VEHICLE CODE: CAMRY2.5PH\_1 ENGINE & TRANSMISSION

Engine: 2.5L, 4-Cylinders

Max Output: 204 HP / 6600 RPM

Max Torque: 243 Nm /4,000 - 5,000 RPM

Transmission 8-Speed Automatic