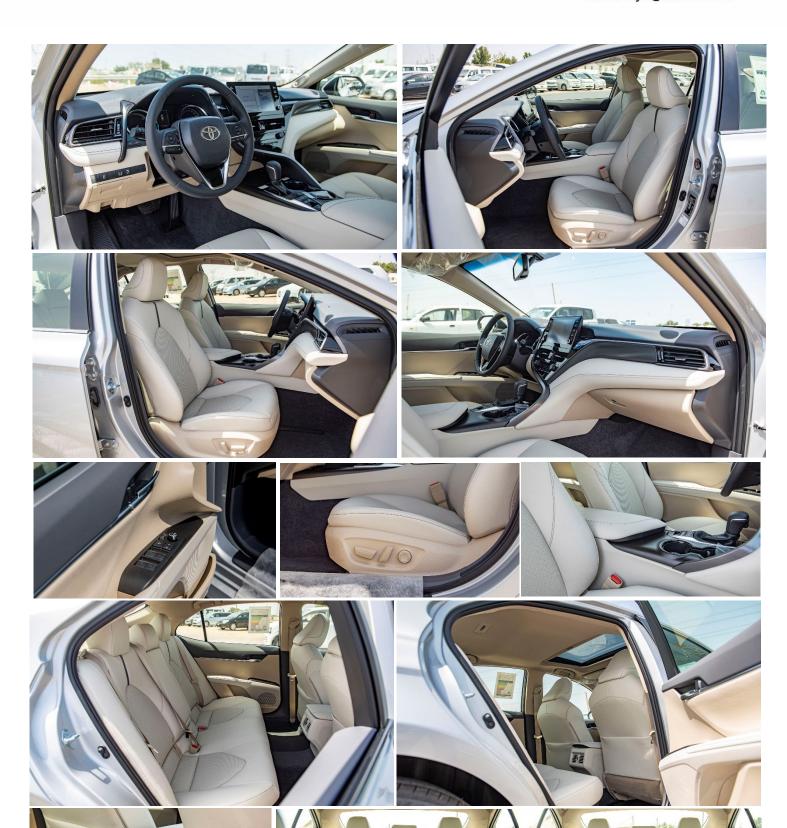

### **INTERIOR & EXTERIOR FEATURES**

Alloy Wheel 17-Inch

**LED Headlamp** 

Front Fog Lamps (LED)

Power Side View Mirrors, Body Colored, With Turning Signal Light and Auto Retractable

Premium Leather Seats + power adjustable Driver & Front Passenger

Auto dimming inside rear view mirror

Automatic Climate Control + Rear AC duct

3-Spoke Leather Steering Wheel with control Switches

Wireless charger for smartphones

**Power Moonroof** 

Rear Power Sunshade

Floor Interior Illumination \*

JBL 9-Inch, Navigation System, BT, USB, 9 speakers and Apple Carplay

Rear View Camera with Back Guide Monitor (BGM)

Cruise Control

Smart Entry System with Engine Start/Stop (Push Button)

Electric Parking Brake (EPB) + Brake Hold function

Front & Rear Parking Sensors

Airbag (Driver, Front Passenger, Side & Curtain)

- Front Passenger Door Lock Switch
- Chrome Plated Side Moulding
- Rear Spoiler
- Chrome Exhaust Tip
- Trunk Liner (Plastic)
- Floor Interior Illumination
- Wireless Charger
- Premium Horn
- Chrome Emblem (X)
- Chrome Emblems (CAMRY)
- Floor Mats (Carpet)
- Safety Package
- Fuel Sticker