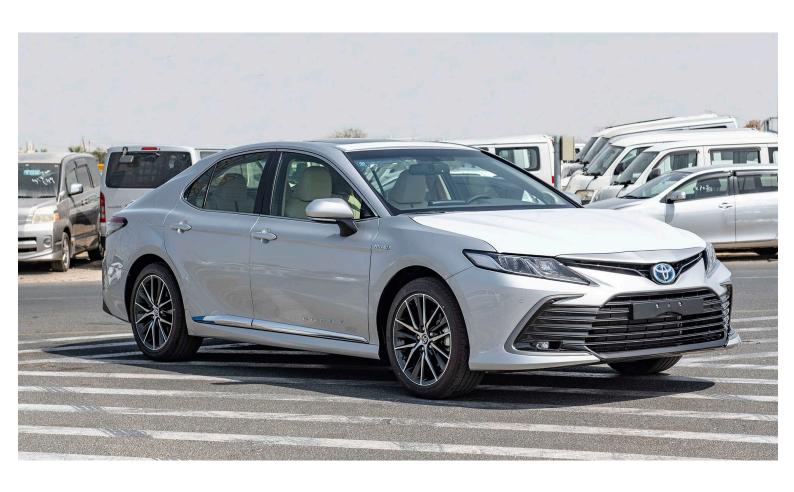

# (LHD) Toyota Camry GLE 2.5P HEV AT MY2022

VEHICLE CODE: CAMRY2.5PH\_1 ENGINE & TRANSMISSION

Engine: 2.5L, 4-Cylinders

Max Output: 204 HP / 6600 RPM

Max Torque: 243 Nm /4,000 - 5,000 RPM

Transmission 8-Speed Automatic

Tires Size: 215/55R17

Dimensions L - W - H (mm): 4885 - 1840 - 1445

Fuel Efficiency: 17.9 KM/L

Fuel Tank Capacity: 60L

@MileleCorp

Head office
P.O.Box 6339
AF - 07, Block A, Samari retail
Ras Al Khor3, Dubai - UAE
Tel: + 917504996459

### **INTERIOR & EXTERIOR FEATURES**

Alloy Wheel 17-Inch

**LED Headlamp** 

Front Fog Lamps (LED)

Power Side View Mirrors, Body Colored, With Turning Signal Light and Auto Retractable

Premium Leather Seats + power adjustable Driver & Front Passenger