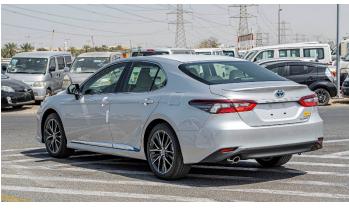

### **INTERIOR & EXTERIOR FEATURES**

Alloy Wheel 17-Inch

**LED Headlamp** 

Front Fog Lamps (LED)

Power Side View Mirrors, Body Colored, With Turning Signal Light and Auto Retractable

Premium Leather Seats + power adjustable Driver & Front Passenger

Front & Rear Parking Sensors

Airbag (Driver, Front Passenger, Side & Curtain)

- Front Passenger Door Lock Switch
- Chrome Plated Side Moulding
- Rear Spoiler
- Chrome Exhaust Tip
- Trunk Liner (Plastic)
- Floor Interior Illumination
- Wireless Charger
- Premium Horn
- Chrome Emblem (X)
- Chrome Emblems (CAMRY)
- Floor Mats (Carpet)
- Safety Package
- Fuel Sticker