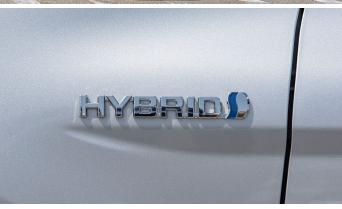

# (LHD) Toyota Camry GLE 2.5P HEV AT MY2022

VEHICLE CODE: CAMRY2.5PH\_1 ENGINE & TRANSMISSION

Engine: 2.5L, 4-Cylinders

Max Output: 204 HP / 6600 RPM

Max Torque: 243 Nm /4,000 - 5,000 RPM

Transmission 8-Speed Automatic