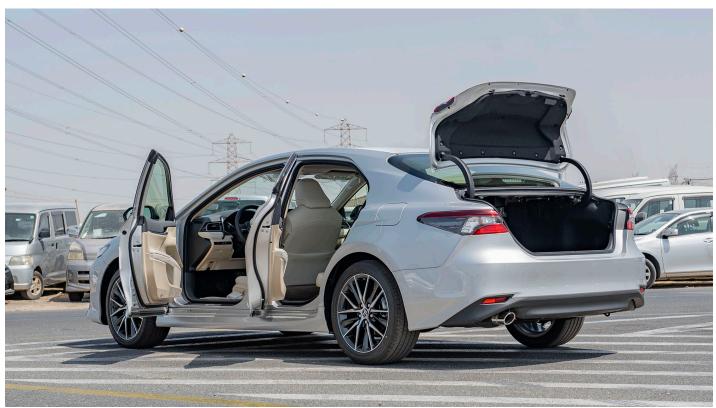

# (LHD) Toyota Camry GLE 2.5P HEV AT MY2022

VEHICLE CODE: CAMRY2.5PH\_1 ENGINE & TRANSMISSION

Engine: 2.5L, 4-Cylinders

Max Output: 204 HP / 6600 RPM

Max Torque: 243 Nm /4,000 - 5,000 RPM

Transmission 8-Speed Automatic

Tires Size: 215/55R17

Dimensions L - W - H (mm): 4885 - 1840 - 1445

Fuel Efficiency: 17.9 KM/L

Fuel Tank Capacity: 60L

@MileleCorp

Head office
P.O.Box 6339
AF - 07, Block A, Samari retail
Ras Al Khor3, Dubai - UAE
Tel: + 917504996459

### **INTERIOR & EXTERIOR FEATURES**

Alloy Wheel 17-Inch

**LED Headlamp** 

Front Fog Lamps (LED)

Power Side View Mirrors, Body Colored, With Turning Signal Light and Auto Retractable

Premium Leather Seats + power adjustable Driver & Front Passenger

Front & Rear Parking Sensors

Airbag (Driver, Front Passenger, Side & Curtain)

- Front Passenger Door Lock Switch
- Chrome Plated Side Moulding
- Rear Spoiler
- Chrome Exhaust Tip
- Trunk Liner (Plastic)
- Floor Interior Illumination
- Wireless Charger
- Premium Horn
- Chrome Emblem (X)
- Chrome Emblems (CAMRY)
- Floor Mats (Carpet)
- Safety Package
- Fuel Sticker