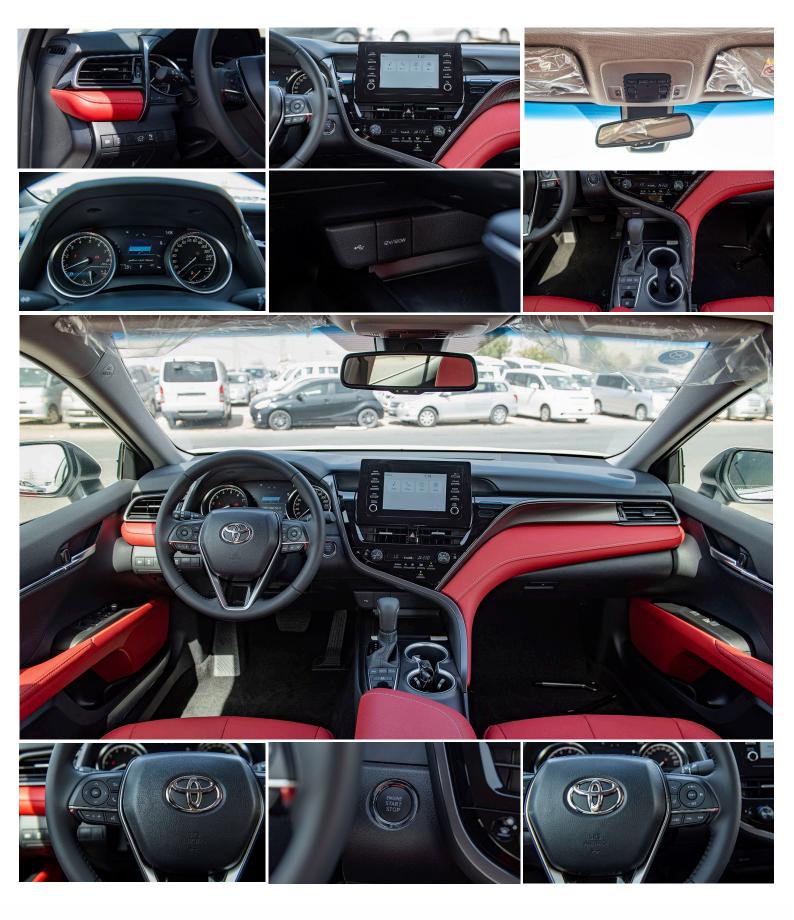

#### **INTERIOR FEATURES & SAFETY**

Wireless charger for smartphones (compatible)\* 7-inch Multi Information Display Power Moonroof **Rear Power Sunshade** Floor Interior Illumination\* 7-Inch Touch Screen Audio, BT, USB, 6 speakers and Apple CarPlay Toyota Safety Sense (TSS Ver. 2.0) - Pre-Collision System (PCS) - Dynamic Radar Cruise Control (DRCC) - Lane Tracing Assist (LTA) - Lane Departure Alert (LDA) - Automatic High Beam (AHB) **Rear View Camera** Smart Entry System with Engine Start/Stop (Push Button) Electric Parking Brake (EPB) + Brake Hold function 3-Mode Integrated Driving System Front & Rear Parking Sensors Airbag (Driver, Front Passenger, Side & Curtain) - Front Passenger Door Lock Switch - Trunk Liner (Plastic) -Floor Interior Illumination - Wireless Charger - Premium Horn - Floor Mats (Carpet) - Safety Package

### **EXTERIOR FEATURES**

Alloy Wheel 18-Inch LED Headlamp Front Fog Lamps (LED) Power Side View Mirrors, With Turning Signal Light and Auto Retractable Sport Front Grill Leather Seats + Power Adjustable Driver & Front Passenger Auto dimming inside rear-view mirror Automatic Climate Control + Rear AC duct 3-Spoke Leather Steering Wheel with control Switches Paddle Shift Controls on Steering Wheel