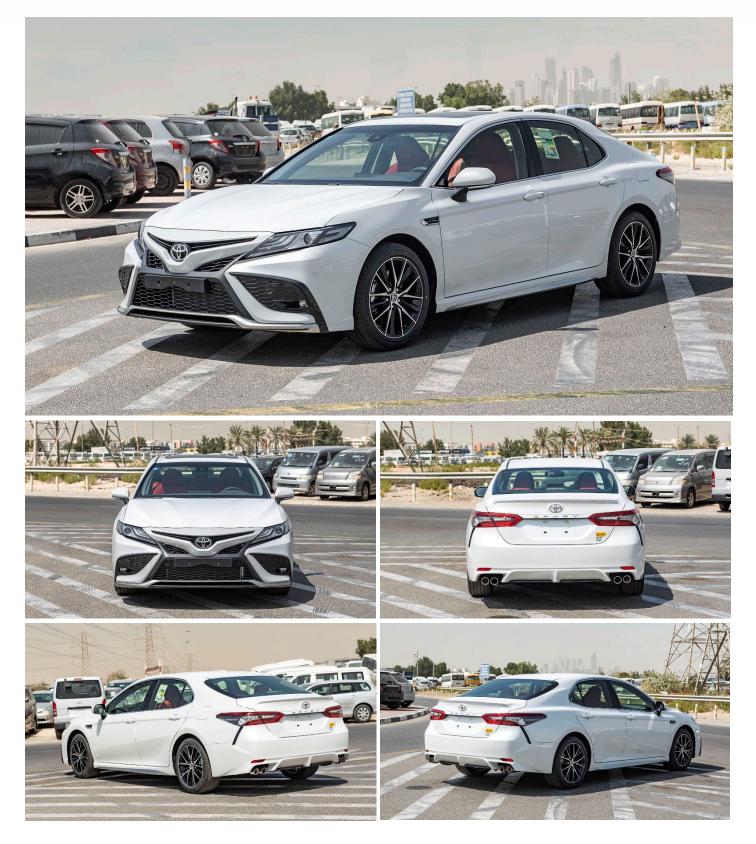

### **EXTERIOR FEATURES**

Alloy Wheel 18-Inch LED Headlamp Front Fog Lamps (LED) Power Side View Mirrors, With Turning Signal Light and Auto Retractable Sport Front Grill Leather Seats + Power Adjustable Driver & Front Passenger Auto dimming inside rear-view mirror Automatic Climate Control + Rear AC duct 3-Spoke Leather Steering Wheel with control Switches Paddle Shift Controls on Steering Wheel