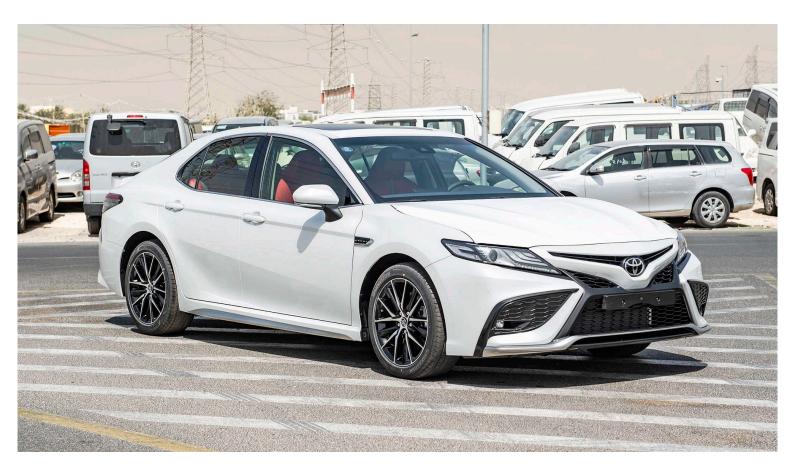

# (LHD) Toyota Camry SE 3.5P AT MY2022

### **EXTERIOR FEATURES**

Alloy Wheel 18-Inch LED Headlamp Front Fog Lamps (LED) Power Side View Mirrors, With Turning Signal Light and Auto Retractable Sport Front Grill Leather Seats + Power Adjustable Driver & Front Passenger Auto dimming inside rear-view mirror Automatic Climate Control + Rear AC duct 3-Spoke Leather Steering Wheel with control Switches Paddle Shift Controls on Steering Wheel