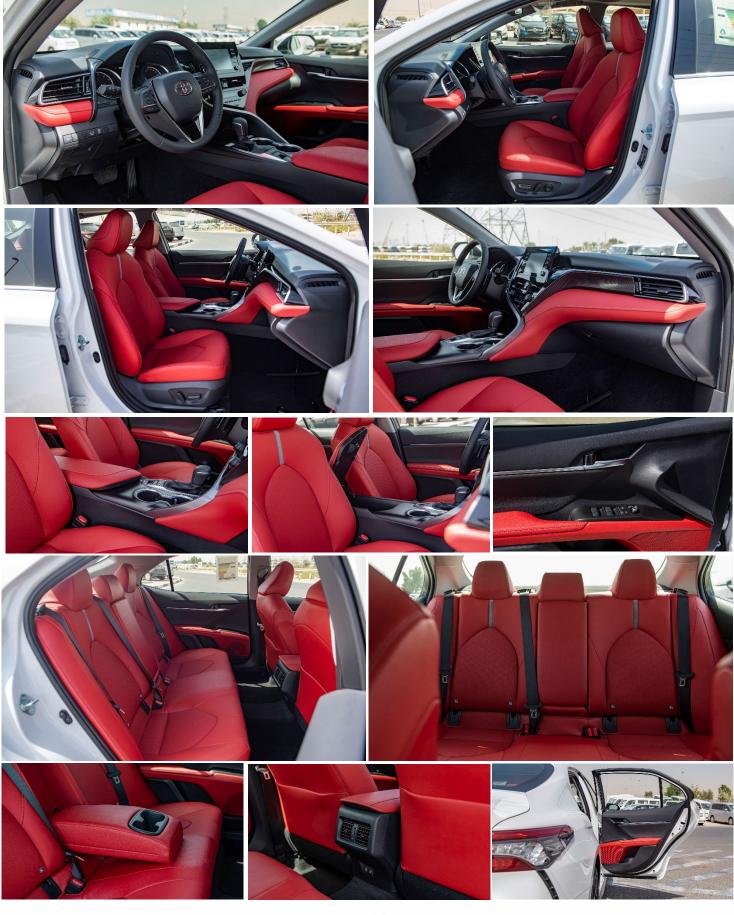

#### **INTERIOR FEATURES & SAFETY**

Wireless charger for smartphones (compatible)\* 7-inch Multi Information Display Power Moonroof **Rear Power Sunshade** Floor Interior Illumination\* 7-Inch Touch Screen Audio, BT, USB, 6 speakers and Apple CarPlay Toyota Safety Sense (TSS Ver. 2.0) - Pre-Collision System (PCS) - Dynamic Radar Cruise Control (DRCC) - Lane Tracing Assist (LTA) - Lane Departure Alert (LDA) - Automatic High Beam (AHB) **Rear View Camera** Smart Entry System with Engine Start/Stop (Push Button) Electric Parking Brake (EPB) + Brake Hold function 3-Mode Integrated Driving System Front & Rear Parking Sensors Airbag (Driver, Front Passenger, Side & Curtain) - Front Passenger Door Lock Switch - Trunk Liner (Plastic) -Floor Interior Illumination - Wireless Charger - Premium Horn - Floor Mats (Carpet) - Safety Package

### **EXTERIOR FEATURES**

Alloy Wheel 18-Inch LED Headlamp Front Fog Lamps (LED) Power Side View Mirrors, With Turning Signal Light and Auto Retractable Sport Front Grill Leather Seats + Power Adjustable Driver & Front Passenger Auto dimming inside rear-view mirror Automatic Climate Control + Rear AC duct 3-Spoke Leather Steering Wheel with control Switches Paddle Shift Controls on Steering Wheel