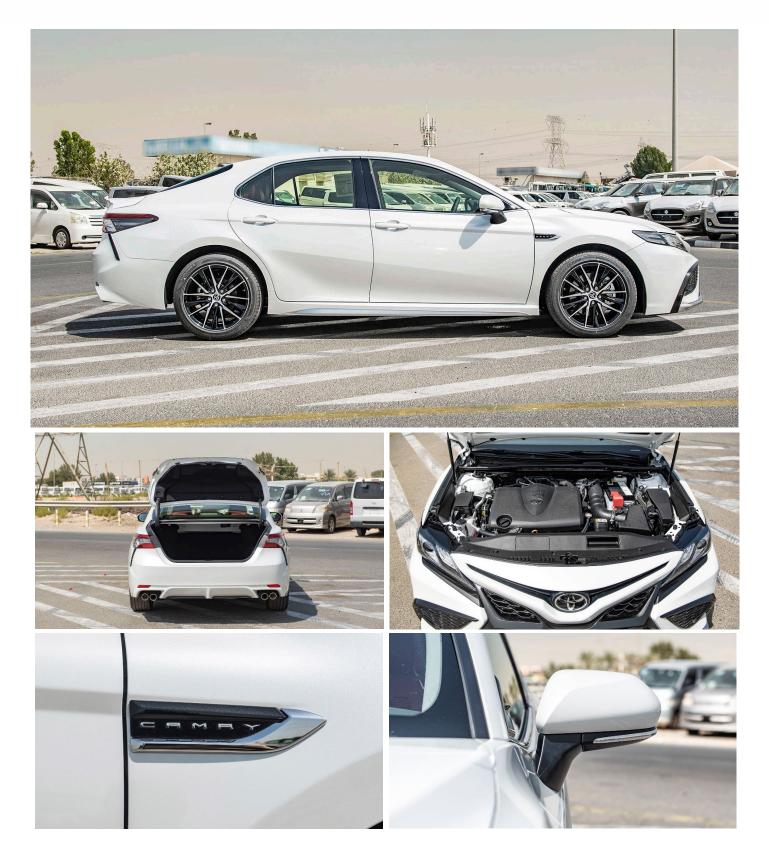

# VEHICLE CODE: CAMRY3.5P\_1

**ENGINE & TRANSMISSION** 

Engine: Max Output: Max Torque: Transmission: Tires Size: Dimensions L - W - H (mm): Fuel Efficiency: Fuel Tank Capacity: 3.5L, 6-Cylinders 297 HP / 6600 RPM 356 Nm /4700 RPM 8-Speed Automatic 235/45R18 4905 - 1840 - 1445 14.2 KM/L 60L

### **EXTERIOR FEATURES**

Alloy Wheel 18-Inch LED Headlamp Front Fog Lamps (LED) Power Side View Mirrors, With Turning Signal Light and Auto Retractable Sport Front Grill Leather Seats + Power Adjustable Driver & Front Passenger Auto dimming inside rear-view mirror Automatic Climate Control + Rear AC duct 3-Spoke Leather Steering Wheel with control Switches Paddle Shift Controls on Steering Wheel