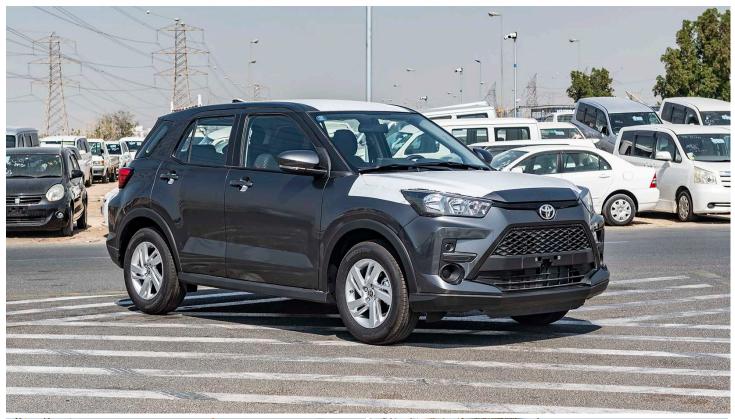

## (LHD) Toyota Raize XLE 1.2P AT MY2022 - Grey

Variant Code: RAIZE1.2P\_1 **TECHNICAL FEATURES** 

Body Type: SUV

**Engine Type** 1.2L 3-CYL, 12VALVES DOHC, DUAL-VVT (WA-VE)

Output (hp/rpm) 87 / 6000 113 / 4500 Torque (Nm/rpm) CVT Transmission Type:

TYRE SIZE: 205/65R16

Dimensions (mm) L4,030 x W1,710 x H1,635

Fuel Economy (km/L) 20.2 Fuel Tank Capacity (L) 36 Gross Weight (kg) 1680 Wheelbase (mm) 2525 **Seating Capacity** 5

**Emission Certification** EURO 4

#### **Exterior Features**

16" ALLOY WHEELS Wheel

**URETHANE** 

**Body Colour** Mono Tone

**Body Colour Door Handles Head Lamp** Halogen

Led Rear Combination Lamp

**Keyless Entry Rear Spoiler** Shark Fin Antenna