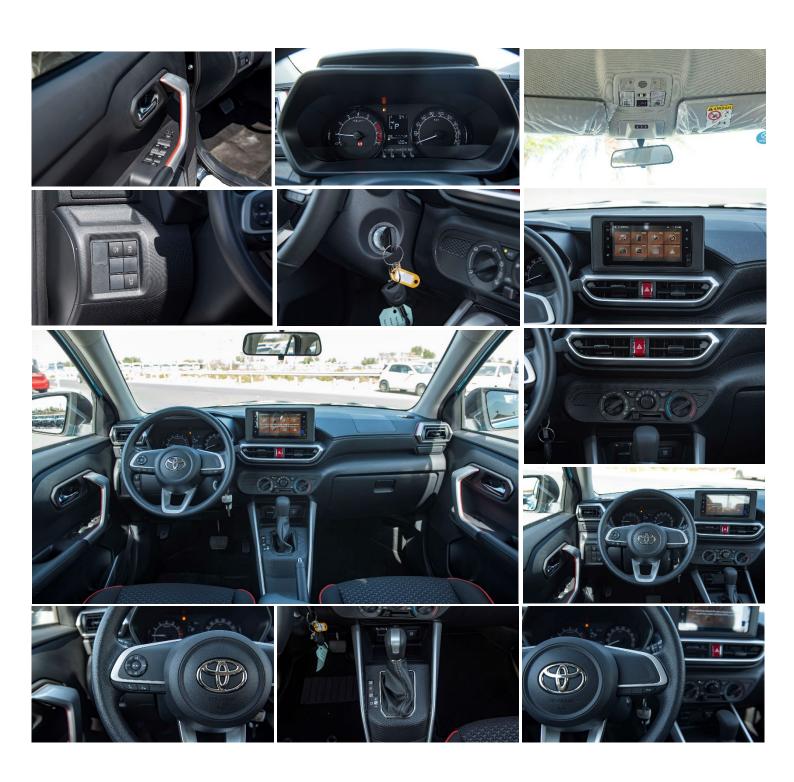

#### **AUDIO & ENTERTAINMENT SYSTEM**

7" Display AUDIO AM/FM/DAB/USB Apple Car play & Android Auto Ready 4 Speakers

Steering Wheel Control Audio/Mid

**Head office** P.O.Box 6339 AF - 07, Block A, Samari retail Ras Al Khor3, Dubai - UAE Tel: + 917504996459

#### **Interior & Convenience Features**

Manual Air condition

Fabric seats

60:40 Rear Seat folding

3-Spoke Steering Wheel

**Electric Power Steering** Inside Rear-View Mirror

Multi Information Display

Trunk Mat Cover Tonneau Cover

#### **SAFETY FEATURES**

**Dual Front SRS Air Bag** 

E-Call: Emergency Call System

**Vehicle Stability Control** 

Hill-Start Assist Control (HAC)

Rear Fog Lamp

Child Restraint System (ISO-FIX)

Tyre Pressure Monitor System (TPMS)