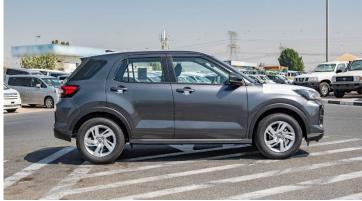

## (LHD) Toyota Raize XLE 1.2P AT MY2022 - Grey

Variant Code: RAIZE1.2P\_1 **TECHNICAL FEATURES** 

Body Type: SUV

**Engine Type** 1.2L 3-CYL, 12VALVES DOHC, DUAL-VVT (WA-VE)

Output (hp/rpm) 87 / 6000 113 / 4500 Torque (Nm/rpm) CVT Transmission Type:

TYRE SIZE: 205/65R16

Dimensions (mm) L4,030 x W1,710 x H1,635

Fuel Economy (km/L) 20.2 Fuel Tank Capacity (L) 36 Gross Weight (kg) 1680 Wheelbase (mm) 2525 **Seating Capacity** 5

**Emission Certification** EURO 4

#### **Exterior Features**

16" ALLOY WHEELS Wheel

**URETHANE** 

**Body Colour** Mono Tone

**Body Colour Door Handles Head Lamp** Halogen

Led Rear Combination Lamp

**Keyless Entry Rear Spoiler** Shark Fin Antenna