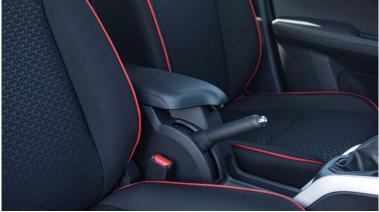

#### **Interior & Convenience Features**

Manual Air condition

Fabric seats

60:40 Rear Seat folding

3-Spoke Steering Wheel

**Electric Power Steering** Inside Rear-View Mirror

Multi Information Display

Trunk Mat Cover Tonneau Cover