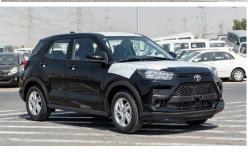

## (LHD) Toyota Raize XLE 1.2P AT MY2022 - Grey

Variant Code: RAIZE1.2P\_1 **TECHNICAL FEATURES** 

Body Type: SUV

**Engine Type** 1.2L 3-CYL, 12VALVES DOHC, DUAL-VVT (WA-VE)

Output (hp/rpm) 87 / 6000 113 / 4500 Torque (Nm/rpm) CVT Transmission Type:

TYRE SIZE: 205/65R16

Dimensions (mm) L4,030 x W1,710 x H1,635

Fuel Economy (km/L) 20.2 Fuel Tank Capacity (L) 36 Gross Weight (kg) 1680 Wheelbase (mm) 2525 **Seating Capacity** 5

**Emission Certification** EURO 4