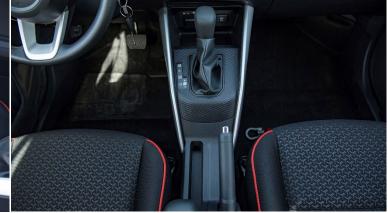

## (LHD) Toyota Raize XLE 1.2P AT MY2022 - Grey

Variant Code: RAIZE1.2P\_1 **TECHNICAL FEATURES** 

Body Type: SUV

**Engine Type** 1.2L 3-CYL, 12VALVES DOHC, DUAL-VVT (WA-VE)

Output (hp/rpm) 87 / 6000 113 / 4500 Torque (Nm/rpm) CVT Transmission Type:

#### **AUDIO & ENTERTAINMENT SYSTEM**

7" Display AUDIO AM/FM/DAB/USB Apple Car play & Android Auto Ready 4 Speakers

Steering Wheel Control Audio/Mid

**Head office** P.O.Box 6339 AF - 07, Block A, Samari retail Ras Al Khor3, Dubai - UAE Tel: + 917504996459

#### **Interior & Convenience Features**

Manual Air condition

Fabric seats

60:40 Rear Seat folding

3-Spoke Steering Wheel

**Electric Power Steering** Inside Rear-View Mirror

Multi Information Display

Trunk Mat Cover Tonneau Cover