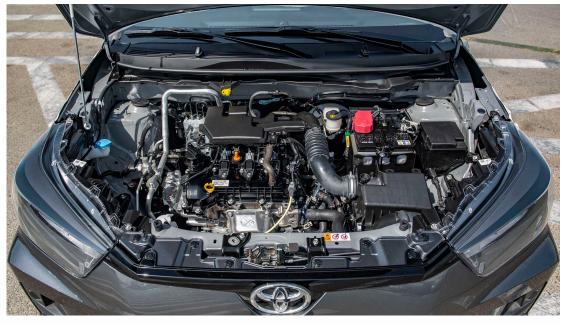

## (LHD) Toyota Raize XLE 1.2P AT MY2022 - Grey

Variant Code: RAIZE1.2P\_1 **TECHNICAL FEATURES** 

Body Type: SUV

**Engine Type** 1.2L 3-CYL, 12VALVES DOHC, DUAL-VVT (WA-VE)

Output (hp/rpm) 87 / 6000 113 / 4500 Torque (Nm/rpm) CVT Transmission Type: