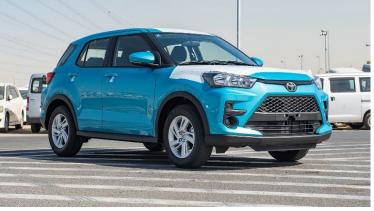

## (LHD) Toyota Raize XLE 1.2P AT MY2022 - Grey

Variant Code: RAIZE1.2P\_1 **TECHNICAL FEATURES** 

Body Type: SUV

**Engine Type** 1.2L 3-CYL, 12VALVES DOHC, DUAL-VVT (WA-VE)

Output (hp/rpm) 87 / 6000 113 / 4500 Torque (Nm/rpm) CVT Transmission Type:

TYRE SIZE: 205/65R16

Dimensions (mm) L4,030 x W1,710 x H1,635

Fuel Economy (km/L) 20.2 Fuel Tank Capacity (L) 36 Gross Weight (kg) 1680 Wheelbase (mm) 2525 **Seating Capacity** 5

**Emission Certification** EURO 4