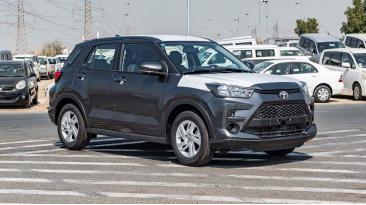

## (LHD) Toyota Raize XLE 1.2P AT MY2022 - Grey

Variant Code: RAIZE1.2P\_1 **TECHNICAL FEATURES** 

Body Type: SUV

**Engine Type** 1.2L 3-CYL, 12VALVES DOHC, DUAL-VVT (WA-VE)

Output (hp/rpm) 87 / 6000 113 / 4500 Torque (Nm/rpm) CVT Transmission Type:

TYRE SIZE: 205/65R16

Dimensions (mm) L4,030 x W1,710 x H1,635

Fuel Economy (km/L) 20.2 Fuel Tank Capacity (L) 36 Gross Weight (kg) 1680 Wheelbase (mm) 2525 **Seating Capacity** 5

**Emission Certification** EURO 4