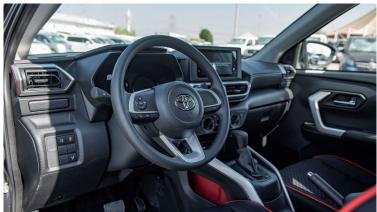

## (LHD) Toyota Raize XLE 1.2P AT MY2022 - Grey

Variant Code: RAIZE1.2P\_1 **TECHNICAL FEATURES** 

Body Type: SUV

**Engine Type** 1.2L 3-CYL, 12VALVES DOHC, DUAL-VVT (WA-VE)

Output (hp/rpm) 87 / 6000 113 / 4500 Torque (Nm/rpm) CVT Transmission Type:

#### **AUDIO & ENTERTAINMENT SYSTEM**

7" Display AUDIO AM/FM/DAB/USB Apple Car play & Android Auto Ready 4 Speakers

Steering Wheel Control Audio/Mid

**Head office** P.O.Box 6339 AF - 07, Block A, Samari retail Ras Al Khor3, Dubai - UAE Tel: + 917504996459

#### **Interior & Convenience Features**

Manual Air condition

Fabric seats

60:40 Rear Seat folding

3-Spoke Steering Wheel

**Electric Power Steering** Inside Rear-View Mirror

Multi Information Display

Trunk Mat Cover Tonneau Cover