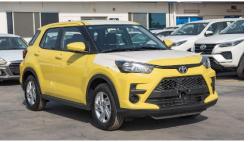

## (LHD) Toyota Raize XLE 1.2P AT MY2022 - Grey

Variant Code: RAIZE1.2P\_1 **TECHNICAL FEATURES** 

Body Type: SUV

**Engine Type** 1.2L 3-CYL, 12VALVES DOHC, DUAL-VVT (WA-VE)

Output (hp/rpm) 87 / 6000 113 / 4500 Torque (Nm/rpm) CVT Transmission Type:

TYRE SIZE: 205/65R16

Dimensions (mm) L4,030 x W1,710 x H1,635

Fuel Economy (km/L) 20.2 Fuel Tank Capacity (L) 36 Gross Weight (kg) 1680 Wheelbase (mm) 2525 **Seating Capacity** 5

**Emission Certification** EURO 4