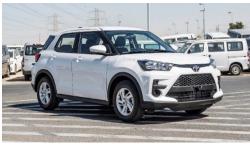

## (LHD) Toyota Raize XLE 1.2P AT MY2022 - Grey

Variant Code: RAIZE1.2P\_1 **TECHNICAL FEATURES** 

Body Type: SUV

**Engine Type** 1.2L 3-CYL, 12VALVES DOHC, DUAL-VVT (WA-VE)

Output (hp/rpm) 87 / 6000 113 / 4500 Torque (Nm/rpm) CVT Transmission Type:

TYRE SIZE: 205/65R16

Dimensions (mm) L4,030 x W1,710 x H1,635

Fuel Economy (km/L) 20.2 Fuel Tank Capacity (L) 36 Gross Weight (kg) 1680 Wheelbase (mm) 2525 **Seating Capacity** 5

**Emission Certification** EURO 4