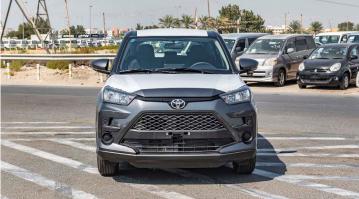

## (LHD) Toyota Raize XLE 1.2P AT MY2022 - Grey

Variant Code: RAIZE1.2P\_1 **TECHNICAL FEATURES** 

Body Type: SUV

**Engine Type** 1.2L 3-CYL, 12VALVES DOHC, DUAL-VVT (WA-VE)

Output (hp/rpm) 87 / 6000 113 / 4500 Torque (Nm/rpm) CVT Transmission Type:

TYRE SIZE: 205/65R16

Dimensions (mm) L4,030 x W1,710 x H1,635

Fuel Economy (km/L) 20.2 Fuel Tank Capacity (L) 36 Gross Weight (kg) 1680 Wheelbase (mm) 2525 **Seating Capacity** 5

**Emission Certification** EURO 4