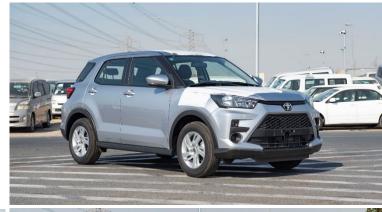

## (LHD) Toyota Raize XLE 1.2P AT MY2022 - Grey

Variant Code: RAIZE1.2P\_1 **TECHNICAL FEATURES** 

Body Type: SUV

**Engine Type** 1.2L 3-CYL, 12VALVES DOHC, DUAL-VVT (WA-VE)

Output (hp/rpm) 87 / 6000 113 / 4500 Torque (Nm/rpm) CVT Transmission Type:

TYRE SIZE: 205/65R16

Dimensions (mm) L4,030 x W1,710 x H1,635

Fuel Economy (km/L) 20.2 Fuel Tank Capacity (L) 36 Gross Weight (kg) 1680 Wheelbase (mm) 2525 **Seating Capacity** 5

**Emission Certification** EURO 4