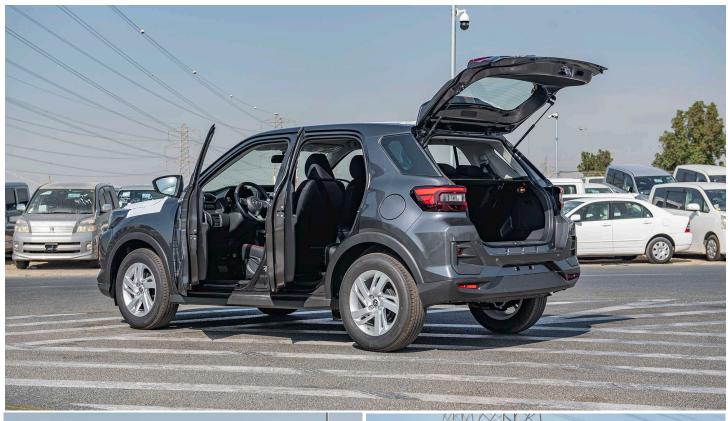

## (LHD) Toyota Raize XLE 1.2P AT MY2022 - Grey

Variant Code: RAIZE1.2P\_1 **TECHNICAL FEATURES** 

Body Type: SUV

**Engine Type** 1.2L 3-CYL, 12VALVES DOHC, DUAL-VVT (WA-VE)

Output (hp/rpm) 87 / 6000 113 / 4500 Torque (Nm/rpm) CVT Transmission Type:

TYRE SIZE: 205/65R16

Dimensions (mm) L4,030 x W1,710 x H1,635

Fuel Economy (km/L) 20.2 Fuel Tank Capacity (L) 36 Gross Weight (kg) 1680 Wheelbase (mm) 2525 **Seating Capacity** 5

**Emission Certification** EURO 4

#### **Exterior Features**

16" ALLOY WHEELS Wheel

**URETHANE** 

**Body Colour** Mono Tone

**Body Colour Door Handles Head Lamp** Halogen

Led Rear Combination Lamp

**Keyless Entry Rear Spoiler** Shark Fin Antenna

#### **Interior & Convenience Features**

Manual Air condition

Fabric seats

60:40 Rear Seat folding

3-Spoke Steering Wheel

**Electric Power Steering** Inside Rear-View Mirror

Multi Information Display

Trunk Mat Cover Tonneau Cover