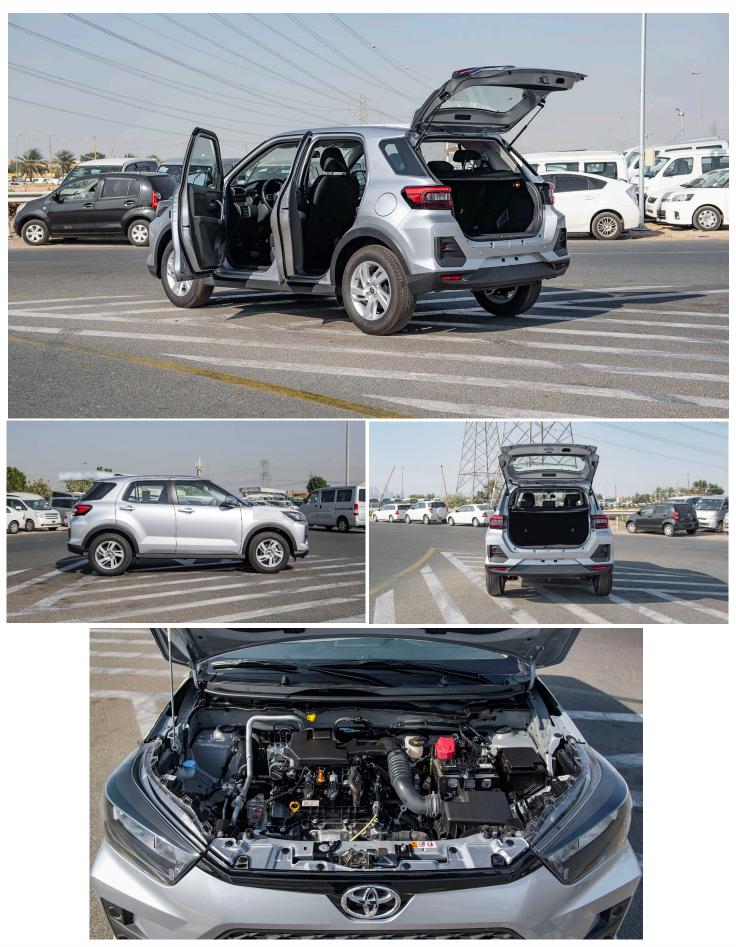

# Variant Code: RAIZE1.2P\_1

TECHNICAL FEATURES Body Type: Engine Type Output (hp/rpm) Torque (Nm/rpm) Transmission Type: TYRE SIZE: Dimensions (mm) Fuel Economy (km/L) Fuel Tank Capacity (L) Gross Weight (kg) Wheelbase (mm) Seating Capacity Emission Certification

SUV 1.2L 3-CYL, 12VALVES DOHC, DUAL-VVT (WA-VE) 87 / 6000 113 / 4500 CVT 205/65R16 L4,030 x W1,710 x H1,635 20.2 36 1680 2525 5