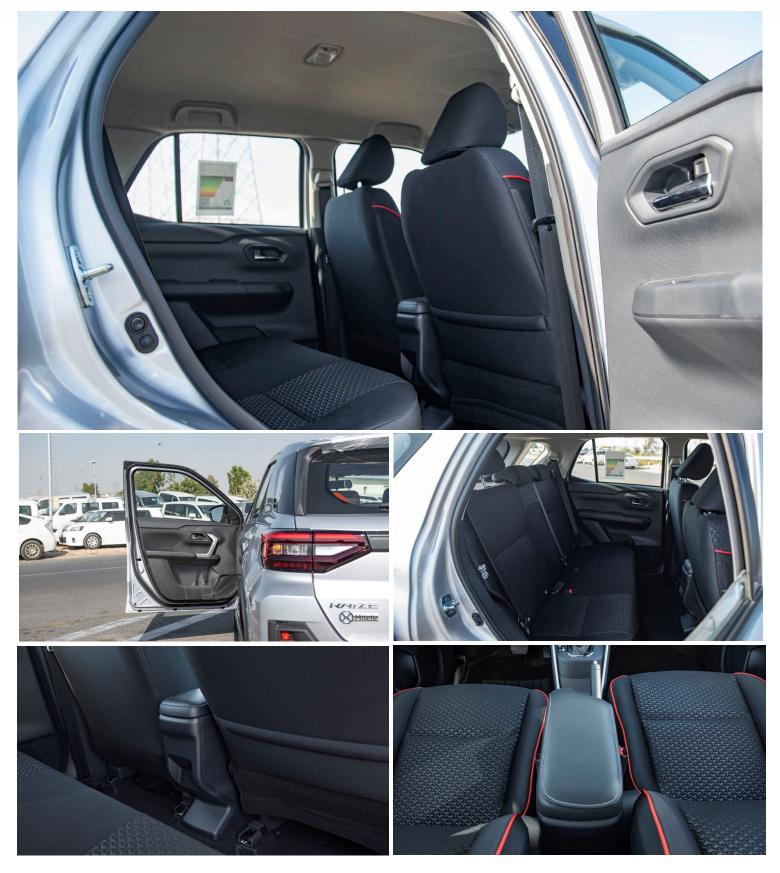

#### **Interior & Convenience Features**

Manual Air condition Fabric seats 60:40 Rear Seat folding 3-Spoke Steering Wheel Electric Power Steering Inside Rear-View Mirror Multi Information Display Trunk Mat Cover Tonneau Cover