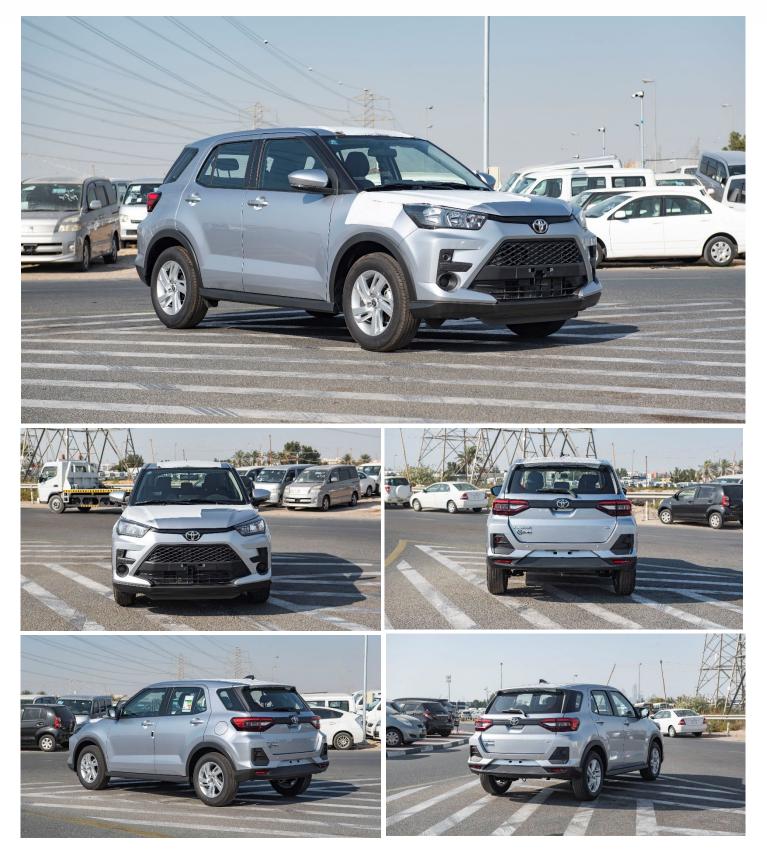

# (LHD) Toyota Raize XLE 1.2P AT MY2022 - Silver

EURO 4

#### **Exterior Features**

Wheel Body Colour Body Colour Door Handles Head Lamp Led Rear Combination Lamp Keyless Entry Rear Spoiler Shark Fin Antenna Powered Outside Rear View Mirror 16" ALLOY WHEELS Mono Tone