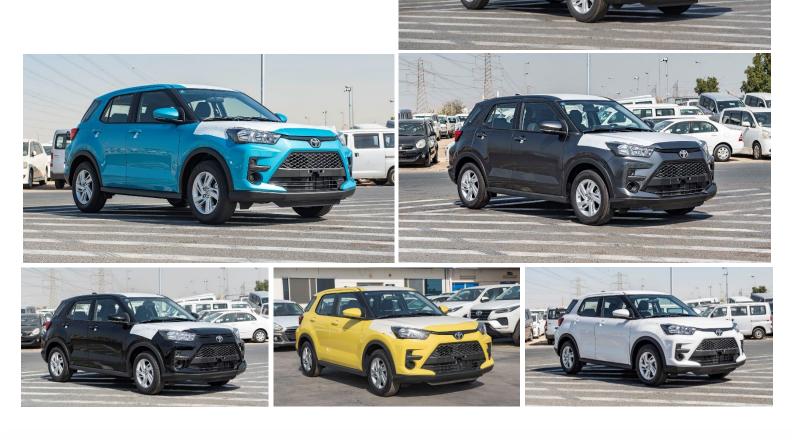

# (LHD) Toyota Raize XLE 1.2P AT MY2022 - Silver

EURO 4

#### **Exterior Features**

Wheel Body Colour Body Colour Door Handles Head Lamp Led Rear Combination Lamp Keyless Entry Rear Spoiler Shark Fin Antenna Powered Outside Rear View Mirror 16" ALLOY WHEELS Mono Tone