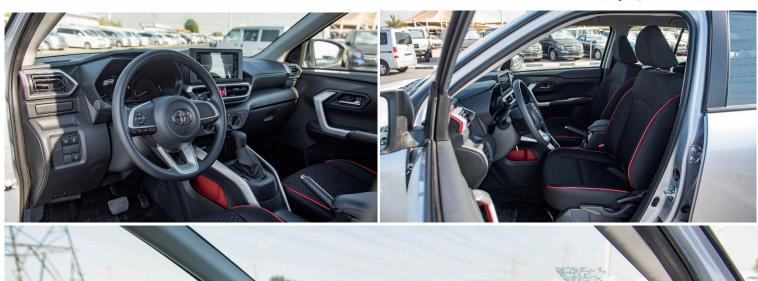

#### **AUDIO & ENTERTAINMENT SYSTEM**

7" Display AUDIO AM/FM/DAB/USB Apple Car play & Android Auto Ready 4 Speakers Steering Wheel Control Audio/Mid

#### **Interior & Convenience Features**

Manual Air condition Fabric seats 60:40 Rear Seat folding 3-Spoke Steering Wheel Electric Power Steering Inside Rear-View Mirror Multi Information Display Trunk Mat Cover Tonneau Cover