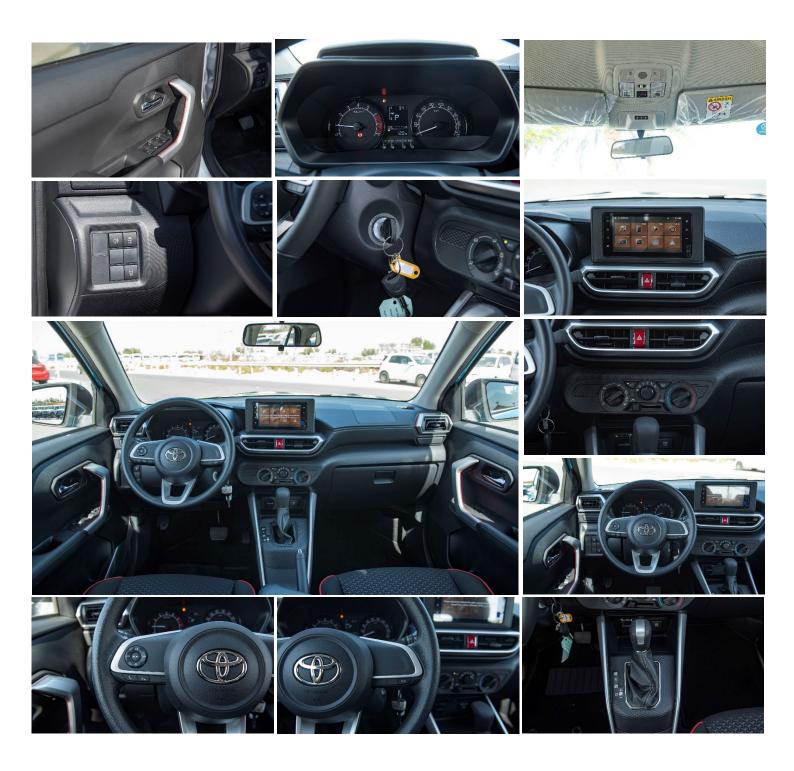

#### **AUDIO & ENTERTAINMENT SYSTEM**

7" Display AUDIO AM/FM/DAB/USB Apple Car play & Android Auto Ready 4 Speakers Steering Wheel Control Audio/Mid

#### **Interior & Convenience Features**

Manual Air condition Fabric seats 60:40 Rear Seat folding 3-Spoke Steering Wheel Electric Power Steering Inside Rear-View Mirror Multi Information Display Trunk Mat Cover Tonneau Cover

#### SAFETY FEATURES

Dual Front SRS Air Bag E-Call: Emergency Call System Vehicle Stability Control Hill-Start Assist Control (HAC) Rear Fog Lamp Child Restraint System (ISO-FIX) Tyre Pressure Monitor System (TPMS) Parking Sensors Rear Camera