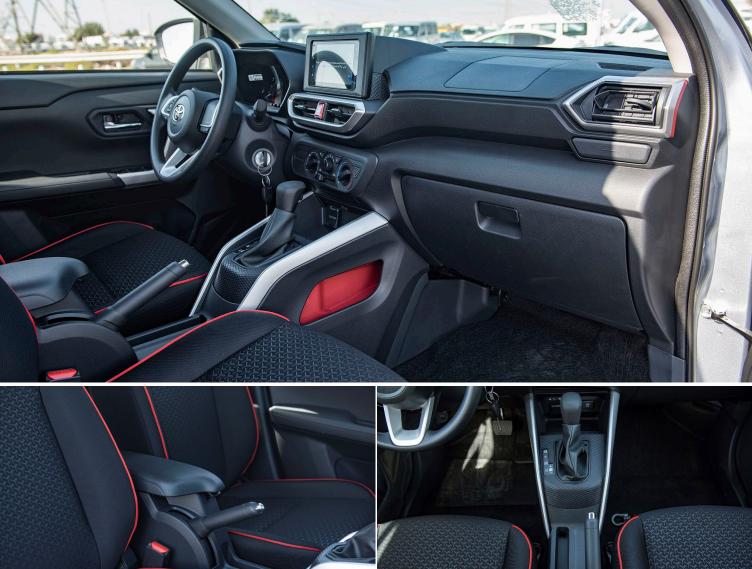

#### **AUDIO & ENTERTAINMENT SYSTEM**

7" Display AUDIO AM/FM/DAB/USB Apple Car play & Android Auto Ready 4 Speakers Steering Wheel Control Audio/Mid

#### **Interior & Convenience Features**

Manual Air condition Fabric seats 60:40 Rear Seat folding 3-Spoke Steering Wheel Electric Power Steering Inside Rear-View Mirror Multi Information Display Trunk Mat Cover Tonneau Cover