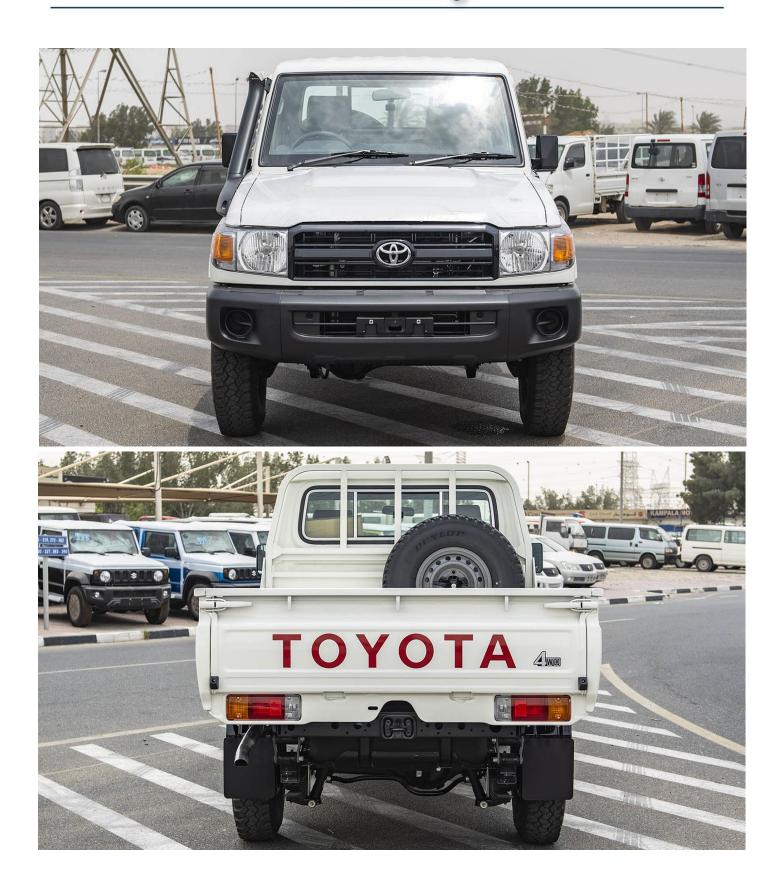

## (RHD) Land Cruiser 79 Single Cab 4.2D MT MY2022 – WHITE

1Hz 6 Cylinder in Line Diesel 4164 96/3800 131/3800 285/2200 Pick-Up Single Cabin 2 Doors 235 3180 5095 X 1770 X 1970 Part Time Manual 4X4 Manual Manual Locking Manual Locking 90 2400 3200

www.milele.com