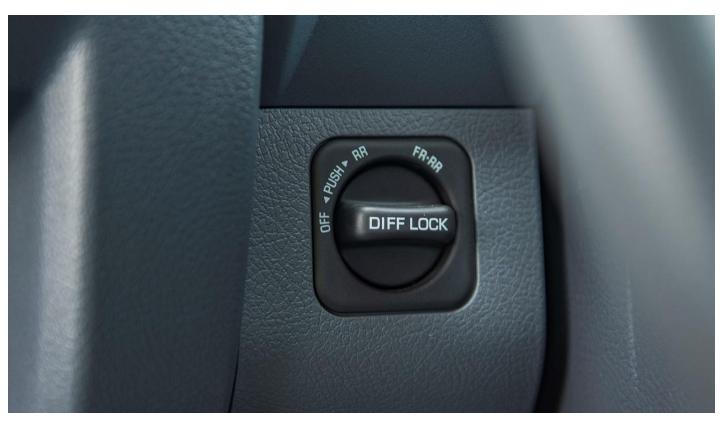

## Rear Brake: Drums Parking Brake: Manual Front Suspension: Coil Type **Rear Suspension:** Leaf 225/95 R16 Tyre Dimension: Exterior 70th Ann Hub Lock **Towing Hook:** Wheels: Snorkel Door Mirrors: Black Bumper – Front & Rear: Black Mudguards: **Interior & Comfort** Vinly Seats Diff Lock Radio: Radio Cd USB Connections: 2 Loudspeakers: Air Conditioning: Manual Locking Glove Box Front Cup Holder(S): **Power Windows:** Front **Central Door Locking** Steering Wheel: Urethane Adjustable Steering Wheel: Plug 12V: 1 Upholstery: Vinyl Front Seats: 3 **Driver Seat: Power Steering Driver Footrest** Gearshift & Brake Lever: Urethane Car Mat **Passive Safety** Airbags: Seatbelts - Front: **Fire Extinguisher**