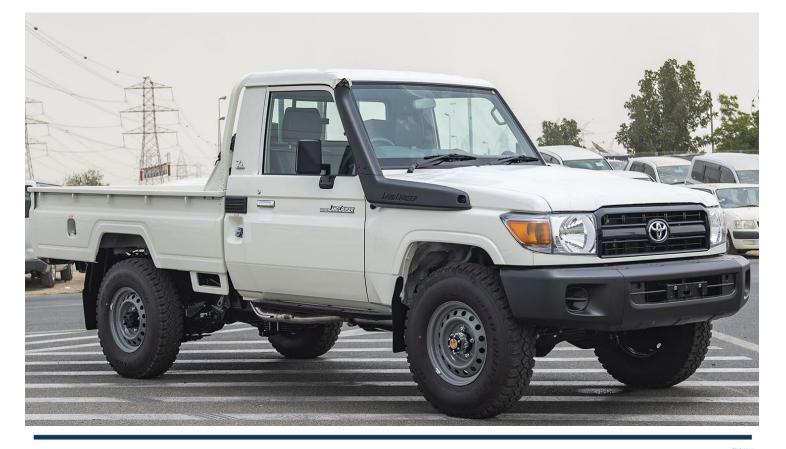

## (RHD) Land Cruiser 79 Single Cab 4.2D MT MY2022 – WHITE

1Hz 6 Cylinder in Line Diesel 4164 96/3800 131/3800 285/2200 Pick-Up Single Cabin 2 Doors 235 3180 5095 X 1770 X 1970 Part Time Manual 4X4 Manual Manual Locking Manual Locking 90 2400 3200

www.milele.com