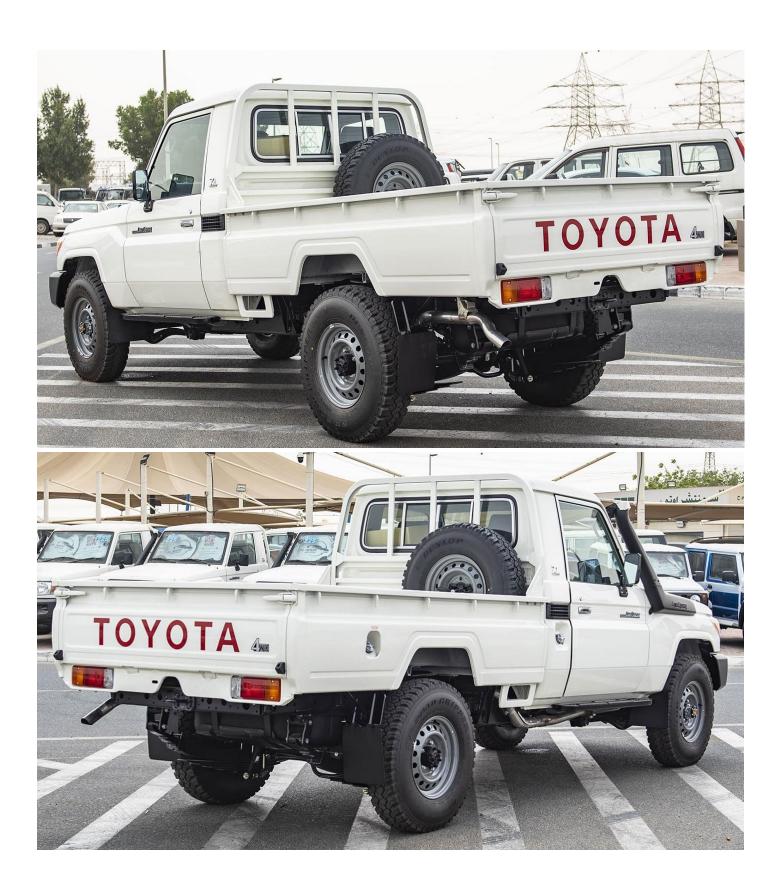

## (RHD) Land Cruiser 79 Single Cab 4.2D MT MY2022 – WHITE

1Hz 6 Cylinder in Line Diesel 4164 96/3800 131/3800 285/2200 Pick-Up Single Cabin 2 Doors 235 3180 5095 X 1770 X 1970 Part Time Manual 4X4 Manual Manual Locking Manual Locking 90 2400 3200

www.milele.com