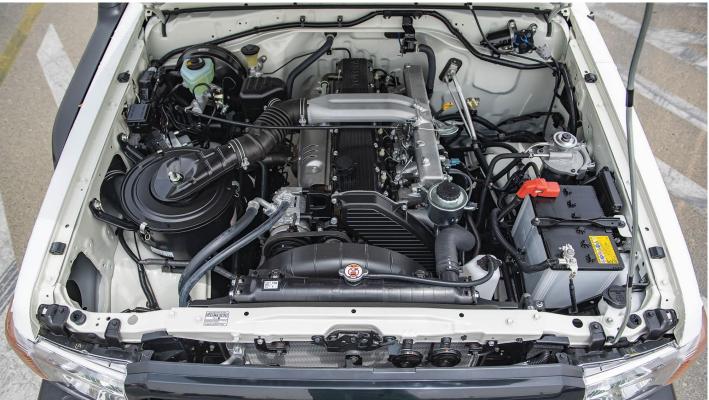

## VEHICLE CODE: LC79SC4.2D\_1 TECHNICAL FEATURES

Engine: Number of Cylinders: Engine Type: Fuel Type: Displacement (Cc): Max Power Kw/Rpm: Max Power Hp/Rpm: Max Torque Nm: Body Style: Number Of Doors: Ground Clearance (Mm): Wheelbase (Mm): Dimensions (L x w x h) In Mm: Transmission: Gearbox: Front Differential: **Rear Differential:** Fuel Tank Capacity (L): Curb Weight (Kg): Gross Vehicle Weight (Kg):

1Hz 6 Cylinder in Line Diesel 4164 96/3800 131/3800 285/2200 Pick-Up Single Cabin 2 Doors 235 3180 5095 X 1770 X 1970 Part Time Manual 4X4 Manual Manual Locking Manual Locking 90 2400 3200

www.milele.com