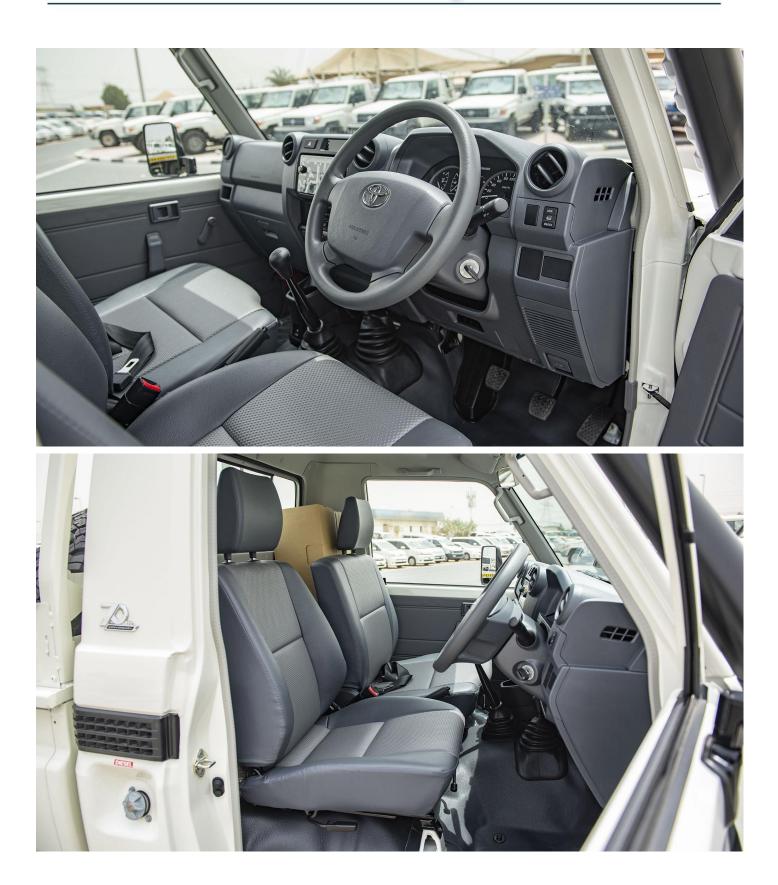

## Rear Brake: Drums Parking Brake: Manual Front Suspension: Coil Type **Rear Suspension:** Leaf 225/95 R16 Tyre Dimension: Exterior 70th Ann Hub Lock **Towing Hook:** Wheels: Snorkel Door Mirrors: Black Bumper – Front & Rear: Black Mudguards: **Interior & Comfort** Vinly Seats Diff Lock Radio: Radio Cd USB Connections: 2 Loudspeakers: Air Conditioning: Manual Locking Glove Box Front Cup Holder(S): **Power Windows:** Front **Central Door Locking** Steering Wheel: Urethane Adjustable Steering Wheel: Plug 12V: 1 Upholstery: Vinyl Front Seats: 3 **Driver Seat: Power Steering Driver Footrest** Gearshift & Brake Lever: Urethane Car Mat **Passive Safety** Airbags: Seatbelts - Front: **Fire Extinguisher**

Front, Rear Steel with Hubcap

Front, Rear

Height and Reach Adjustable **Reach Adjustable** 

Driver, Passenger 2 X 3 Points + 1 X 2 Points

Front

Ras Al Khor3, Dubai - UAE () P.O Box 6339 () +971504996459 (8) info@milele.com (8)