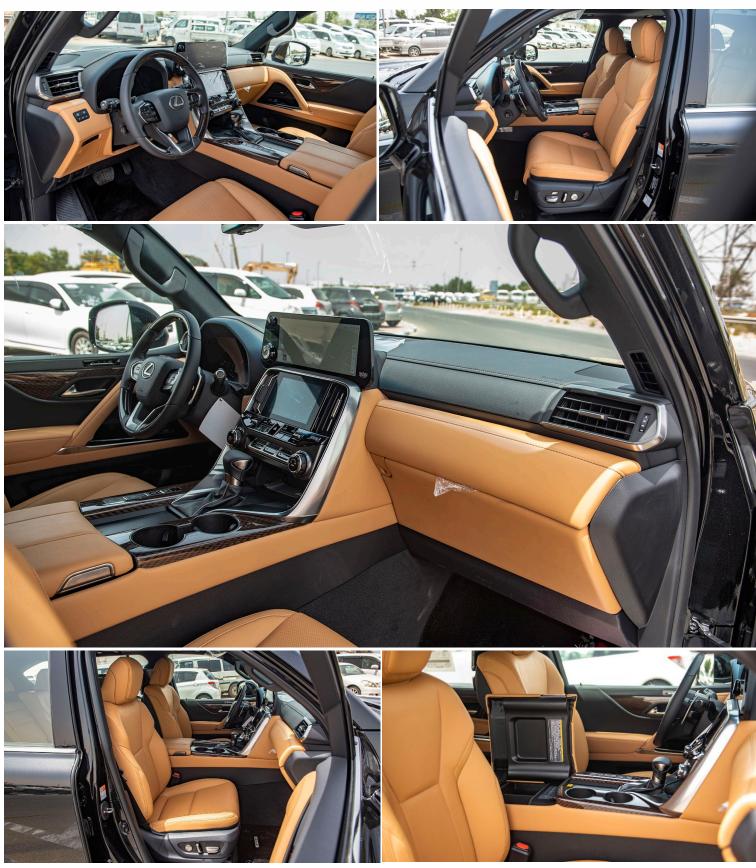

P.O.Box 6339 AF - 07, Block A, Samari retail Ras Al Khor3, Dubai - UAE Tel: + 917504996459 Mail: info@milele.com

DUAL DISPLAY INFOTAINMENT SYSTEM - 12.3" & 7" MARK LEVINSON PREMIUM AUDIO WITH 25 SPEAKERS PREMIUM LEATHER SEATS WITH VENTILATION (Fr & Rr) **REAR SEAT ENTERTAINMENT** DIGITAL REAR VIEW MIRROR FINGERPRINT AUTHENTICATION (ENGINE START/STOP) LEXUS SAFETY SYSTEM +2.5 PRE-CRASH SAFETY SYSTEM WITH ADAPTIVE CRUISER CONTROL **BLIND SPOT MONITOR WITH RCTA** MULTI TERRAIN SYSTEM WITH CRAWL CONTROL AND TURN ASSIST PARKING SUPPORT BRAKE (PKSB) LANE TRACING ASSIST PANORAMIC VIEW MONITOR HEAD UP DISPLAY LEXUS CONNECT APP E-CALL: EMERGENCY CALL SYSTEM