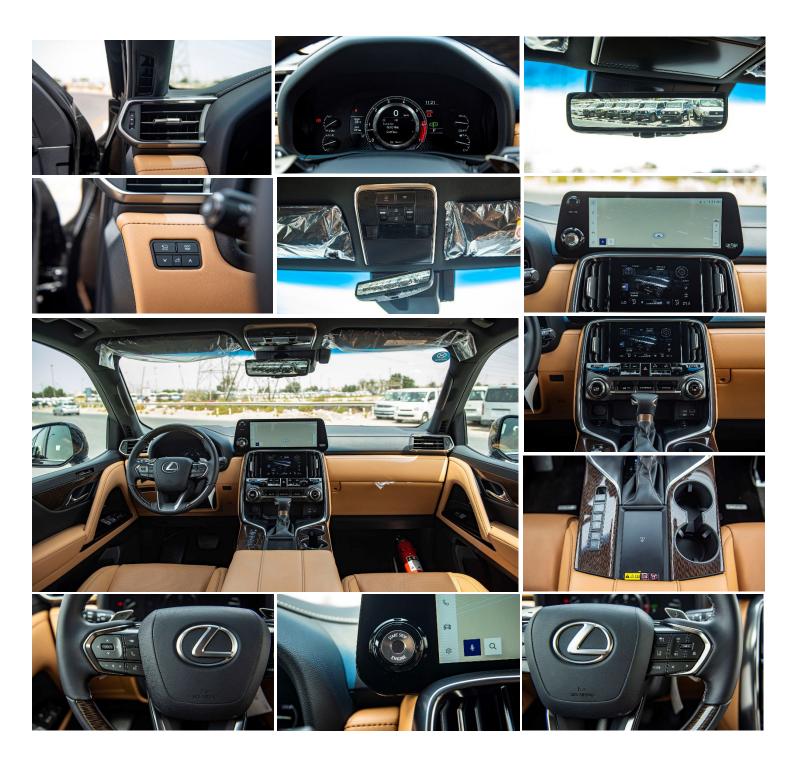

P.O.Box 6339 AF - 07, Block A, Samari retail Ras Al Khor3, Dubai - UAE Tel: + 917504996459 Mail: info@milele.com

DUAL DISPLAY INFOTAINMENT SYSTEM - 12.3" & 7" MARK LEVINSON PREMIUM AUDIO WITH 25 SPEAKERS PREMIUM LEATHER SEATS WITH VENTILATION (Fr & Rr) **REAR SEAT ENTERTAINMENT** DIGITAL REAR VIEW MIRROR FINGERPRINT AUTHENTICATION (ENGINE START/STOP) LEXUS SAFETY SYSTEM +2.5 PRE-CRASH SAFETY SYSTEM WITH ADAPTIVE CRUISER CONTROL **BLIND SPOT MONITOR WITH RCTA** MULTI TERRAIN SYSTEM WITH CRAWL CONTROL AND TURN ASSIST PARKING SUPPORT BRAKE (PKSB) LANE TRACING ASSIST PANORAMIC VIEW MONITOR HEAD UP DISPLAY LEXUS CONNECT APP E-CALL: EMERGENCY CALL SYSTEM