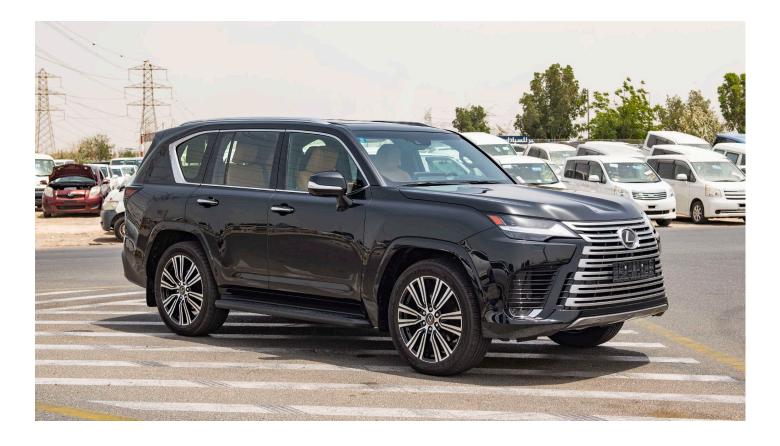

# (LHD) Lexus LX600 3.5P AT MY2022

#### Variant Code: LX6003.5P\_3 Technical Features

Model Code – VJA310L – GKULZV ENGINE : V35A-FTS, 3.5, V6,TWIN-TURBO POWER: 409HP/5200RPM (EEC NET) TRANSMISSION: 10 SPEED AUTOMATIC TRANSMISSION FUEL TANK CAPACITY: 110 Litres 3EYE LED HEADLAMPS WITH AHS SOFT CLOSING DOORS POWER REAR DOOR WITH KICK SENSOR 22" PREMIUM ALLOY WHEELS LEATHER AND WOOD STEERING WHEEL 3<sup>rd</sup> ROW POWER SEATS WITH AUTO ARRANGE FEATURE