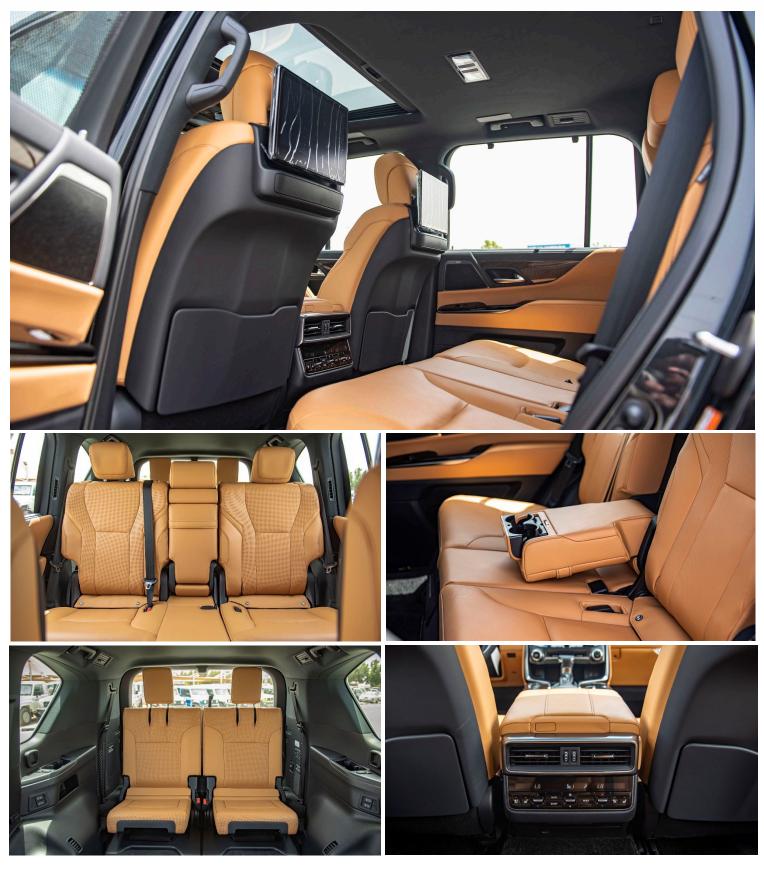

#### Variant Code: LX6003.5P\_3 Technical Features

Model Code – VJA310L – GKULZV ENGINE : V35A-FTS, 3.5, V6,TWIN-TURBO POWER: 409HP/5200RPM (EEC NET) TRANSMISSION: 10 SPEED AUTOMATIC TRANSMISSION FUEL TANK CAPACITY: 110 Litres 3EYE LED HEADLAMPS WITH AHS SOFT CLOSING DOORS POWER REAR DOOR WITH KICK SENSOR 22" PREMIUM ALLOY WHEELS LEATHER AND WOOD STEERING WHEEL 3<sup>rd</sup> ROW POWER SEATS WITH AUTO ARRANGE FEATURE

P.O.Box 6339 AF - 07, Block A, Samari retail Ras Al Khor3, Dubai - UAE Tel: + 917504996459 Mail: info@milele.com

DUAL DISPLAY INFOTAINMENT SYSTEM - 12.3" & 7" MARK LEVINSON PREMIUM AUDIO WITH 25 SPEAKERS PREMIUM LEATHER SEATS WITH VENTILATION (Fr & Rr) **REAR SEAT ENTERTAINMENT** DIGITAL REAR VIEW MIRROR FINGERPRINT AUTHENTICATION (ENGINE START/STOP) LEXUS SAFETY SYSTEM +2.5 PRE-CRASH SAFETY SYSTEM WITH ADAPTIVE CRUISER CONTROL **BLIND SPOT MONITOR WITH RCTA** MULTI TERRAIN SYSTEM WITH CRAWL CONTROL AND TURN ASSIST PARKING SUPPORT BRAKE (PKSB) LANE TRACING ASSIST PANORAMIC VIEW MONITOR HEAD UP DISPLAY LEXUS CONNECT APP E-CALL: EMERGENCY CALL SYSTEM