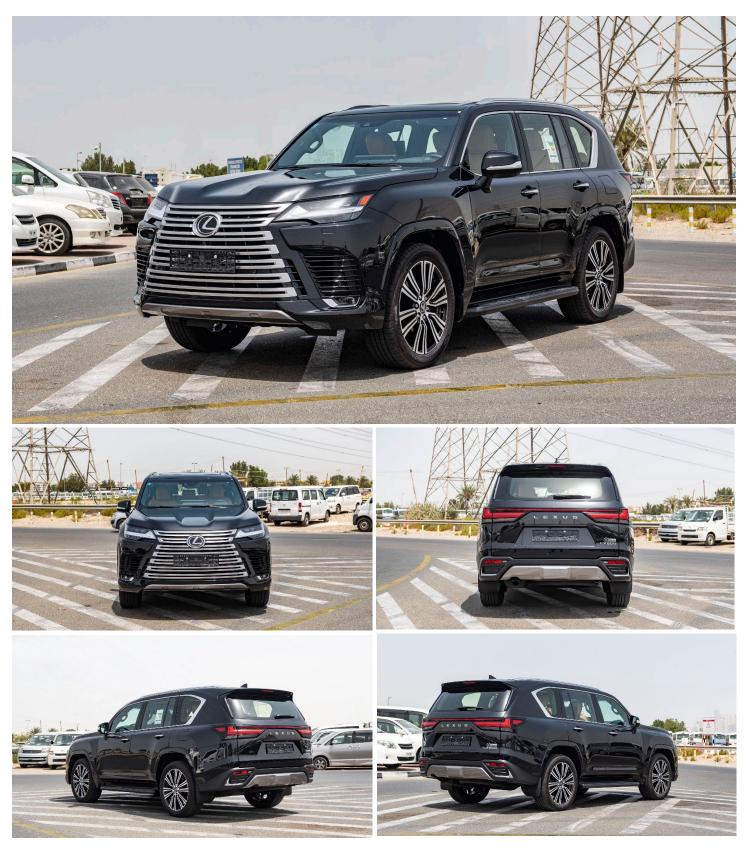

# (LHD) Lexus LX600 3.5P AT MY2022

#### Variant Code: LX6003.5P\_3 Technical Features

Model Code – VJA310L – GKULZV ENGINE : V35A-FTS, 3.5, V6,TWIN-TURBO POWER: 409HP/5200RPM (EEC NET) TRANSMISSION: 10 SPEED AUTOMATIC TRANSMISSION FUEL TANK CAPACITY: 110 Litres 3EYE LED HEADLAMPS WITH AHS SOFT CLOSING DOORS POWER REAR DOOR WITH KICK SENSOR 22" PREMIUM ALLOY WHEELS LEATHER AND WOOD STEERING WHEEL 3<sup>rd</sup> ROW POWER SEATS WITH AUTO ARRANGE FEATURE