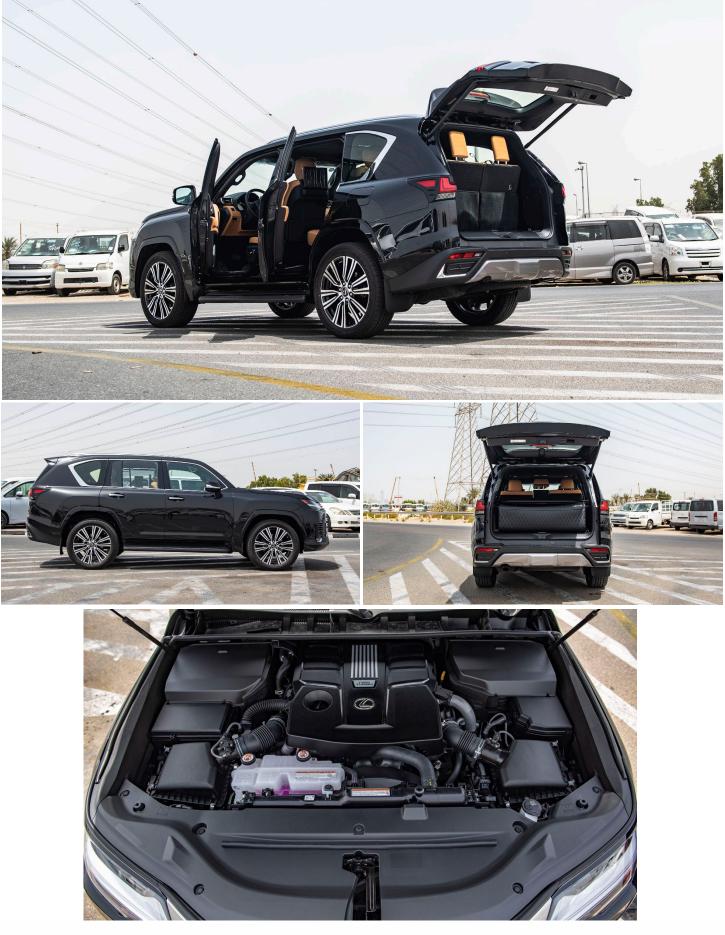

# (LHD) Lexus LX600 3.5P AT MY2022

#### Variant Code: LX6003.5P\_3 Technical Features

Model Code – VJA310L – GKULZV ENGINE : V35A-FTS, 3.5, V6,TWIN-TURBO POWER: 409HP/5200RPM (EEC NET) TRANSMISSION: 10 SPEED AUTOMATIC TRANSMISSION FUEL TANK CAPACITY: 110 Litres 3EYE LED HEADLAMPS WITH AHS SOFT CLOSING DOORS POWER REAR DOOR WITH KICK SENSOR 22" PREMIUM ALLOY WHEELS LEATHER AND WOOD STEERING WHEEL 3<sup>rd</sup> ROW POWER SEATS WITH AUTO ARRANGE FEATURE

P.O.Box 6339 AF - 07, Block A, Samari retail Ras Al Khor3, Dubai - UAE Tel: + 917504996459 Mail: info@milele.com

DUAL DISPLAY INFOTAINMENT SYSTEM - 12.3" & 7" MARK LEVINSON PREMIUM AUDIO WITH 25 SPEAKERS PREMIUM LEATHER SEATS WITH VENTILATION (Fr & Rr) **REAR SEAT ENTERTAINMENT** DIGITAL REAR VIEW MIRROR FINGERPRINT AUTHENTICATION (ENGINE START/STOP) LEXUS SAFETY SYSTEM +2.5 PRE-CRASH SAFETY SYSTEM WITH ADAPTIVE CRUISER CONTROL **BLIND SPOT MONITOR WITH RCTA** MULTI TERRAIN SYSTEM WITH CRAWL CONTROL AND TURN ASSIST PARKING SUPPORT BRAKE (PKSB) LANE TRACING ASSIST PANORAMIC VIEW MONITOR HEAD UP DISPLAY LEXUS CONNECT APP E-CALL: EMERGENCY CALL SYSTEM