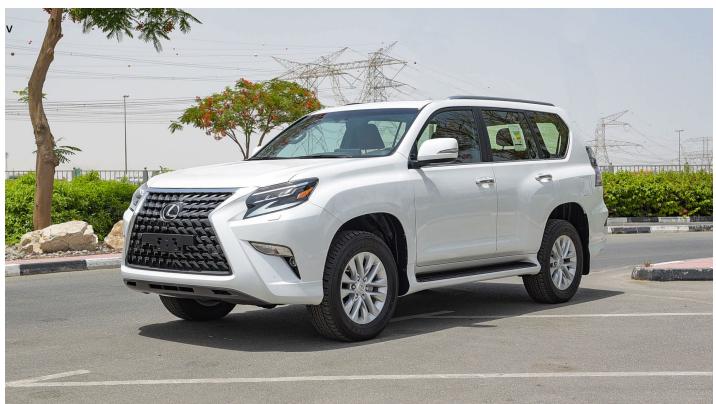

## (LHD) Lexus GX 460 4.6P AT MY2022

Variant Code: GX4.6P\_1
Technical Features

Engine 4.6-V8, Full Time 4WD

Power 292HP/5500rpm Torque 44.7 Kg-m /3500rpm

Transmission 6-speed automatic Transmission Dimension 4880x1885x1830 mm (L x W x H)

## **EXTERIOR FEATURES**

LED-3 Bi Headlamps 18" Aluminum Alloy Wheels Moonroof Smart Entry & Start System Roof Rails Rear Spoiler