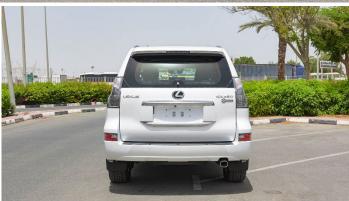

## (LHD) Lexus GX 460 4.6P AT MY2022

Variant Code: GX4.6P\_1
Technical Features

Engine 4.6-V8, Full Time 4WD

Power 292HP/5500rpm Torque 44.7 Kg-m /3500rpm

Transmission 6-speed automatic Transmission Dimension 4880x1885x1830 mm (L x W x H)

## **EXTERIOR FEATURES**

LED-3 Bi Headlamps 18" Aluminum Alloy Wheels Moonroof Smart Entry & Start System Roof Rails Rear Spoiler