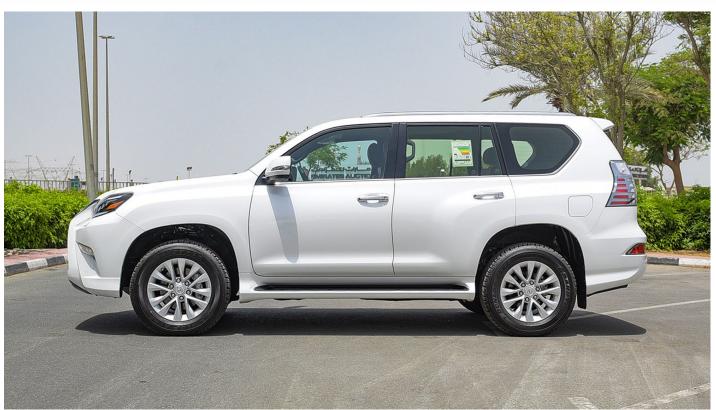

## (LHD) Lexus GX 460 4.6P AT MY2022

Variant Code: GX4.6P\_1
Technical Features

Engine 4.6-V8, Full Time 4WD

Power 292HP/5500rpm Torque 44.7 Kg-m /3500rpm

Transmission 6-speed automatic Transmission Dimension 4880x1885x1830 mm (L x W x H)

## **EXTERIOR FEATURES**

LED-3 Bi Headlamps 18" Aluminum Alloy Wheels Moonroof Smart Entry & Start System Roof Rails Rear Spoiler