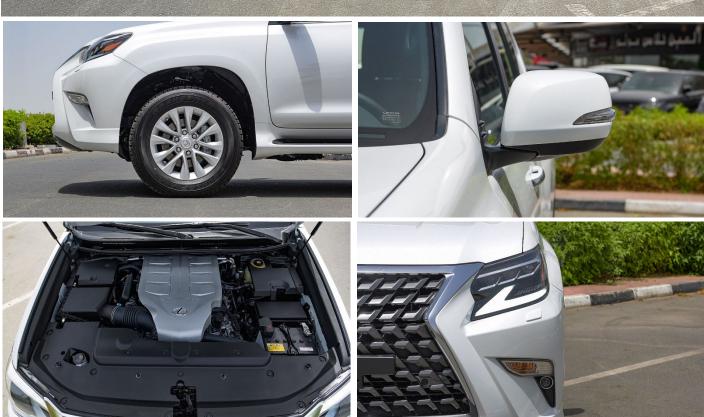

## (LHD) Lexus GX 460 4.6P AT MY2022

Variant Code: GX4.6P\_1
Technical Features

Engine 4.6-V8, Full Time 4WD

Power 292HP/5500rpm Torque 44.7 Kg-m /3500rpm

Transmission 6-speed automatic Transmission Dimension 4880x1885x1830 mm (L x W x H)

## **EXTERIOR FEATURES**

LED-3 Bi Headlamps 18" Aluminum Alloy Wheels Moonroof Smart Entry & Start System Roof Rails Rear Spoiler

### **INTERIOR FEATURES**

Nuluxe Leather Seat Material 10 Way Power Front Seats with Memory 10.3" Display with Navigation Lexus Premium Sound System with 9 Speakers Cool Box