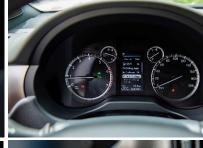

## (LHD) Lexus GX 460 4.6P AT MY2022

Variant Code: GX4.6P\_1
Technical Features

Engine 4.6-V8, Full Time 4WD

Power 292HP/5500rpm Torque 44.7 Kg-m /3500rpm

Transmission 6-speed automatic Transmission Dimension 4880x1885x1830 mm (L x W x H)