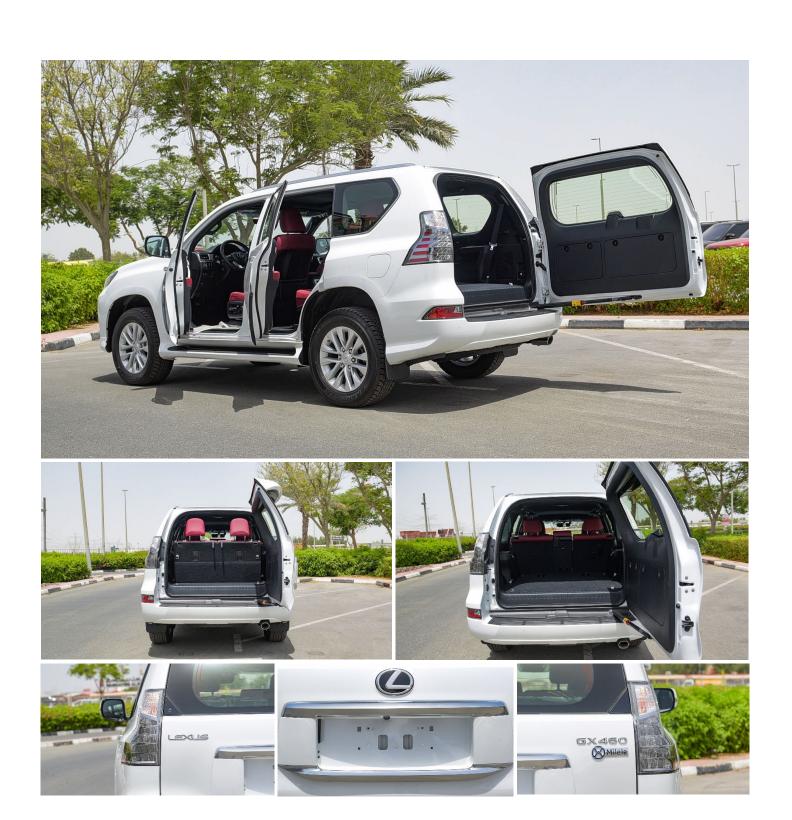

## **EXTERIOR FEATURES**

LED-3 Bi Headlamps 18" Aluminum Alloy Wheels Moonroof Smart Entry & Start System Roof Rails Rear Spoiler

### **INTERIOR FEATURES**

Nuluxe Leather Seat Material 10 Way Power Front Seats with Memory 10.3" Display with Navigation Lexus Premium Sound System with 9 Speakers Cool Box