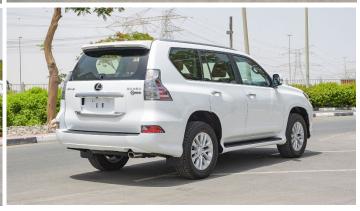

## (LHD) Lexus GX 460 4.6P AT MY2022

Variant Code: GX4.6P\_1
Technical Features

Engine 4.6-V8, Full Time 4WD

Power 292HP/5500rpm Torque 44.7 Kg-m /3500rpm

Transmission 6-speed automatic Transmission Dimension 4880x1885x1830 mm (L x W x H)

## **EXTERIOR FEATURES**

LED-3 Bi Headlamps 18" Aluminum Alloy Wheels Moonroof Smart Entry & Start System Roof Rails Rear Spoiler