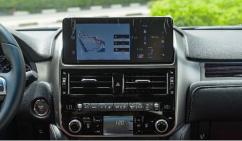

### **INTERIOR FEATURES**

Nuluxe Leather Seat Material 10 Way Power Front Seats with Memory 10.3" Display with Navigation Lexus Premium Sound System with 9 Speakers Cool Box