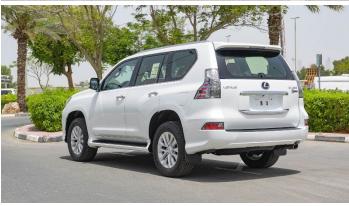

## (LHD) Lexus GX 460 4.6P AT MY2022

Variant Code: GX4.6P\_1
Technical Features

Engine 4.6-V8, Full Time 4WD

Power 292HP/5500rpm Torque 44.7 Kg-m /3500rpm

Transmission 6-speed automatic Transmission Dimension 4880x1885x1830 mm (L x W x H)

## **EXTERIOR FEATURES**

LED-3 Bi Headlamps 18" Aluminum Alloy Wheels Moonroof Smart Entry & Start System Roof Rails Rear Spoiler