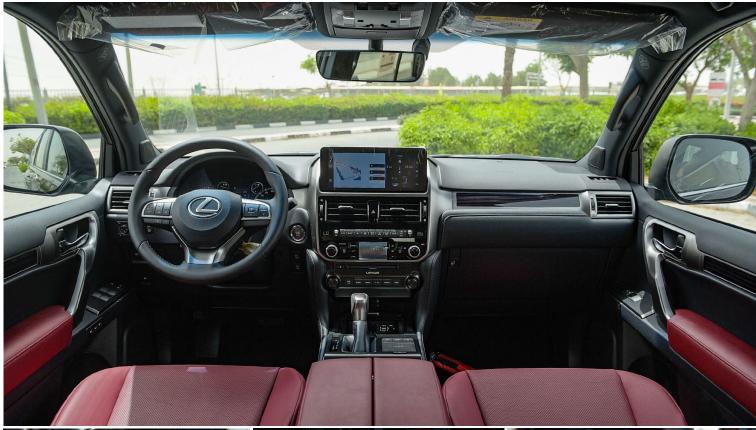

### **INTERIOR FEATURES**

Nuluxe Leather Seat Material 10 Way Power Front Seats with Memory 10.3" Display with Navigation Lexus Premium Sound System with 9 Speakers Cool Box

### **SAFETY & CONVENIENCE**

Apple Car Play and Android Auto
Rear Height Control Suspension
Vehicle Stability & Traction Control (VSC + TRC)
Panoramic View Monitor
Blind Spot Monitor with Rear Cross
Traffic Alert (RCTA)