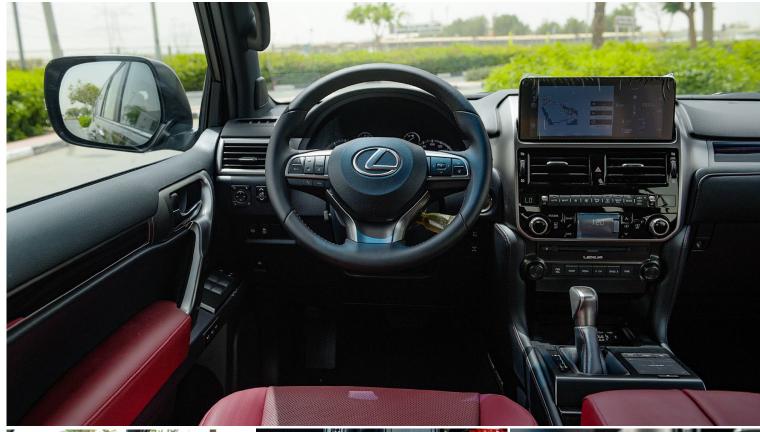

### **INTERIOR FEATURES**

Nuluxe Leather Seat Material 10 Way Power Front Seats with Memory 10.3" Display with Navigation Lexus Premium Sound System with 9 Speakers Cool Box

### **SAFETY & CONVENIENCE**

Apple Car Play and Android Auto
Rear Height Control Suspension
Vehicle Stability & Traction Control (VSC + TRC)
Panoramic View Monitor
Blind Spot Monitor with Rear Cross
Traffic Alert (RCTA)