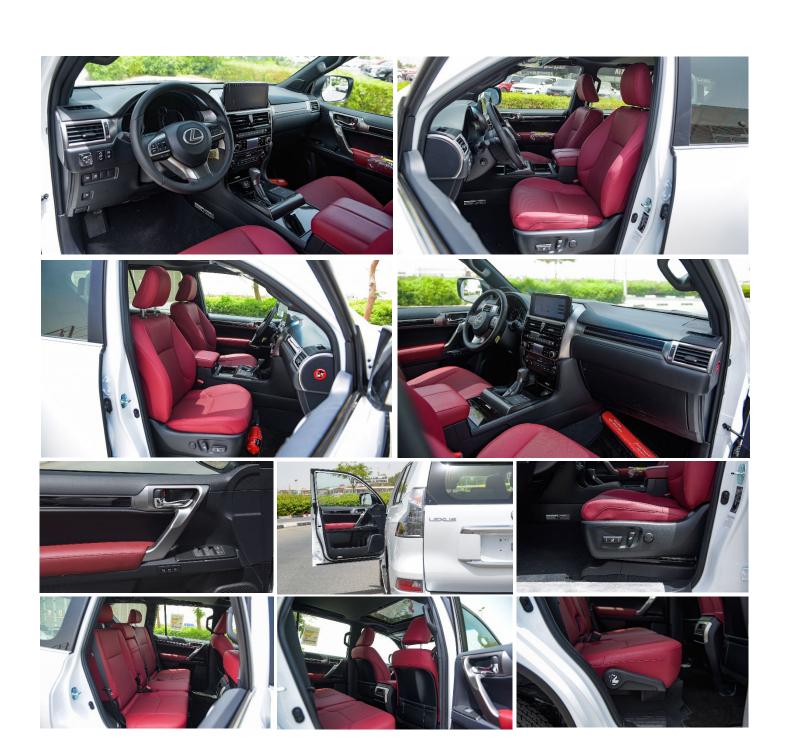

### **INTERIOR FEATURES**

Nuluxe Leather Seat Material 10 Way Power Front Seats with Memory 10.3" Display with Navigation Lexus Premium Sound System with 9 Speakers Cool Box

### **SAFETY & CONVENIENCE**

Apple Car Play and Android Auto
Rear Height Control Suspension
Vehicle Stability & Traction Control (VSC + TRC)
Panoramic View Monitor
Blind Spot Monitor with Rear Cross
Traffic Alert (RCTA)