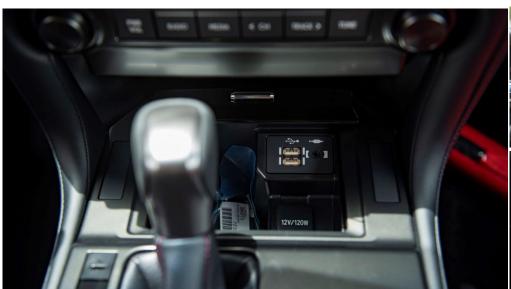

### **INTERIOR FEATURES**

Nuluxe Leather Seat Material 10 Way Power Front Seats with Memory 10.3" Display with Navigation Lexus Premium Sound System with 9 Speakers Cool Box