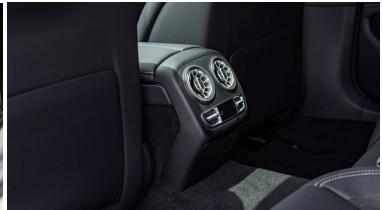

#### **Interior Features**

Center Arm Rest

**Central Locking** 

**Electric Sunroof** 

**Footwell Lights** 

**Front Seat Armrest** 

Heated/Cooled Seats

Illuminated Door Sills

Rear AC Vents

**Rear Cupholders** 

**Scuff Plate** 

Seat Adjustment - Automatic

**Seat Memory** 

Steering Tilt Adjustment

**Trip Computer** 

Trip Meter