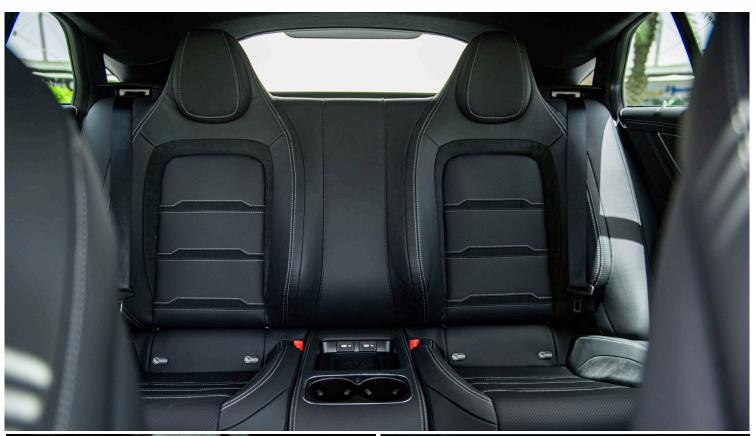

#### **Interior Features**

Center Arm Rest

**Central Locking** 

**Electric Sunroof** 

**Footwell Lights** 

**Front Seat Armrest** 

Heated/Cooled Seats

Illuminated Door Sills

Rear AC Vents

**Rear Cupholders** 

**Scuff Plate** 

Seat Adjustment - Automatic

**Seat Memory** 

Steering Tilt Adjustment

**Trip Computer** 

Trip Meter