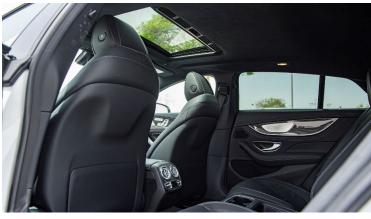

#### **Interior Features**

Center Arm Rest

**Central Locking** 

**Electric Sunroof** 

**Footwell Lights** 

**Front Seat Armrest** 

Heated/Cooled Seats

Illuminated Door Sills