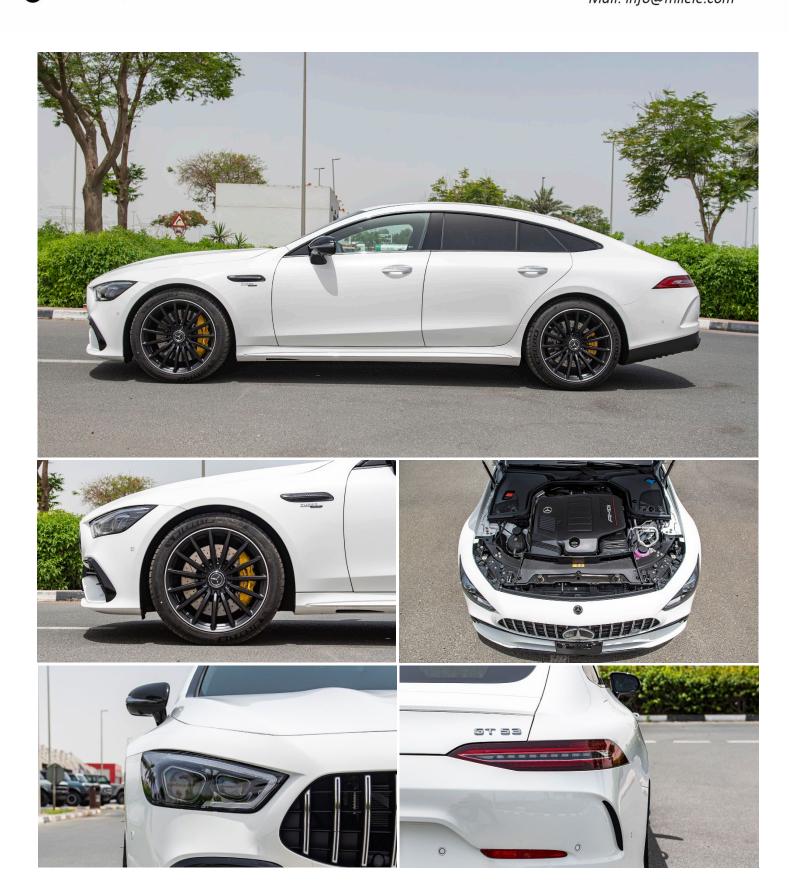

# (LHD) Mercedes GT 53 3.0P AT MY2022 - White

**VEHICLE CODE: AMGGT3.0P\_1** 

**Engine & Power** 

Engine Capacity (liters) 3.0 Cylinders 6

Drive Type All Wheel Drive

Fuel Tank Capacity (liters) 66
Fuel Economy (L/100 Km) 9.4
Fuel Type Petrol
Horsepower (bhp) 435
Torque (Nm) 520