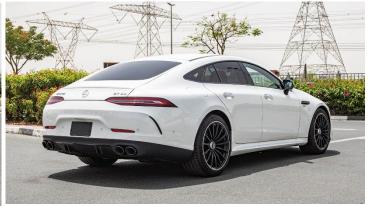

# (LHD) Mercedes GT 53 3.0P AT MY2022 - White

**VEHICLE CODE: AMGGT3.0P\_1** 

**Engine & Power** 

Engine Capacity (liters) 3.0 Cylinders 6

Drive Type All Wheel Drive

Fuel Tank Capacity (liters) 66
Fuel Economy (L/100 Km) 9.4
Fuel Type Petrol
Horsepower (bhp) 435
Torque (Nm) 520