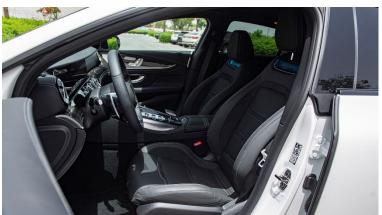

#### **Interior Features**

Center Arm Rest

**Central Locking** 

**Electric Sunroof** 

**Footwell Lights** 

**Front Seat Armrest** 

Heated/Cooled Seats

Illuminated Door Sills

**Leather Seats** 

**Leather Steering Wheel** 

Map Reading Lamps

Multi Information Display

Multi Information Display Size

**Paddle Shifters** 

**Power Outlets** 

**Power Steering** 

Rear AC Vents

**Rear Cupholders** 

**Scuff Plate** 

Seat Adjustment - Automatic

**Seat Memory** 

Steering Tilt Adjustment

**Trip Computer** 

Trip Meter

Wood Trim