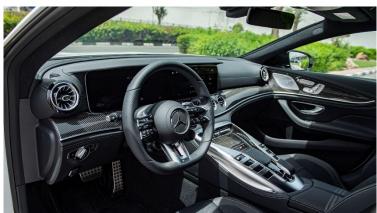

#### **Interior Features**

Center Arm Rest

**Central Locking** 

**Electric Sunroof** 

**Footwell Lights** 

**Front Seat Armrest** 

Heated/Cooled Seats

Illuminated Door Sills

**Leather Seats** 

**Leather Steering Wheel** 

Map Reading Lamps

Multi Information Display

Multi Information Display Size

**Paddle Shifters** 

**Power Outlets** 

**Power Steering** 

Rear AC Vents

**Rear Cupholders** 

**Scuff Plate** 

Seat Adjustment - Automatic

**Seat Memory** 

Steering Tilt Adjustment

**Trip Computer** 

Trip Meter

Wood Trim