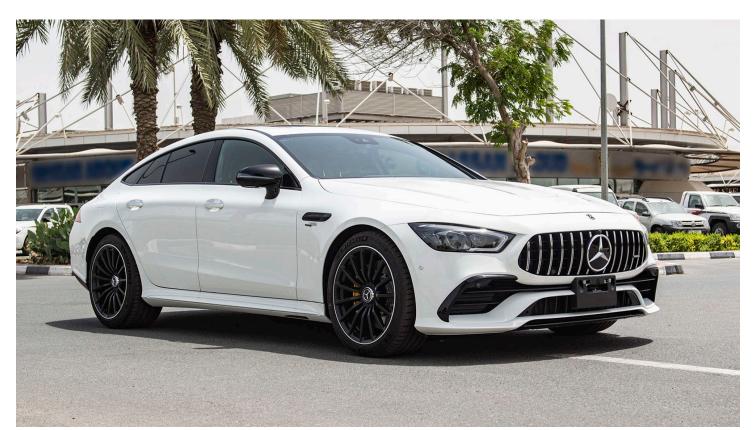

# (LHD) Mercedes GT 53 3.0P AT MY2022 - White

**VEHICLE CODE: AMGGT3.0P\_1** 

**Engine & Power** 

Engine Capacity (liters) 3.0 Cylinders 6

Drive Type All Wheel Drive

Fuel Tank Capacity (liters) 66
Fuel Economy (L/100 Km) 9.4
Fuel Type Petrol
Horsepower (bhp) 435
Torque (Nm) 520