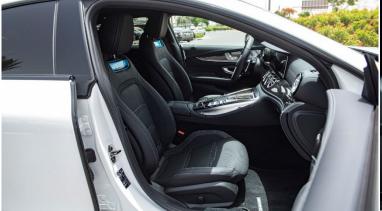

#### **Interior Features**

Center Arm Rest

**Central Locking** 

**Electric Sunroof** 

**Footwell Lights** 

**Front Seat Armrest** 

Heated/Cooled Seats

Illuminated Door Sills

**Leather Seats** 

**Leather Steering Wheel** 

Map Reading Lamps

Multi Information Display

Multi Information Display Size

**Paddle Shifters** 

**Power Outlets** 

**Power Steering** 

Rear AC Vents

**Rear Cupholders** 

**Scuff Plate** 

Seat Adjustment - Automatic

**Seat Memory** 

Steering Tilt Adjustment

**Trip Computer** 

Trip Meter