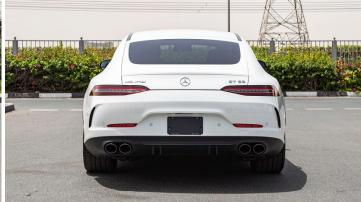

# (LHD) Mercedes GT 53 3.0P AT MY2022 - White

**VEHICLE CODE: AMGGT3.0P\_1** 

**Engine & Power** 

Engine Capacity (liters) 3.0 Cylinders 6

Drive Type All Wheel Drive

Fuel Tank Capacity (liters) 66
Fuel Economy (L/100 Km) 9.4
Fuel Type Petrol
Horsepower (bhp) 435
Torque (Nm) 520