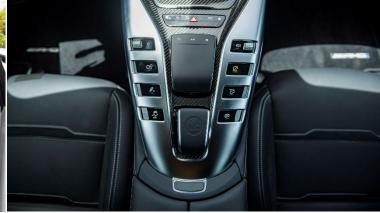

#### **Interior Features**

Center Arm Rest

**Central Locking** 

**Electric Sunroof** 

**Footwell Lights** 

**Front Seat Armrest** 

Heated/Cooled Seats

Illuminated Door Sills

**Leather Seats** 

**Leather Steering Wheel** 

Map Reading Lamps

Multi Information Display

Multi Information Display Size

**Paddle Shifters** 

**Power Outlets** 

**Power Steering** 

Rear AC Vents

**Rear Cupholders** 

**Scuff Plate** 

Seat Adjustment - Automatic

**Seat Memory** 

Steering Tilt Adjustment

**Trip Computer** 

Trip Meter