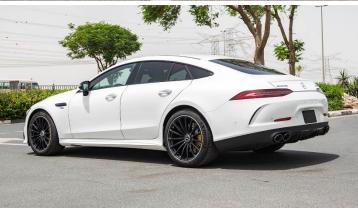

# (LHD) Mercedes GT 53 3.0P AT MY2022 - White

**VEHICLE CODE: AMGGT3.0P\_1** 

**Engine & Power** 

Engine Capacity (liters) 3.0 Cylinders 6

Drive Type All Wheel Drive

Fuel Tank Capacity (liters) 66
Fuel Economy (L/100 Km) 9.4
Fuel Type Petrol
Horsepower (bhp) 435
Torque (Nm) 520