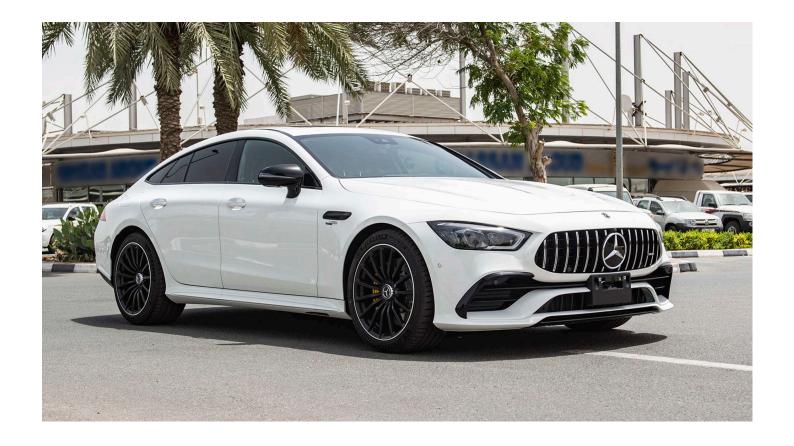

# (LHD) Mercedes GT 53 3.0P AT MY2022 - White

**VEHICLE CODE: AMGGT3.0P\_1** 

**Engine & Power** 

Engine Capacity (liters) 3.0 Cylinders 6

Drive Type All Wheel Drive

Fuel Tank Capacity (liters) 66
Fuel Economy (L/100 Km) 9.4
Fuel Type Petrol
Horsepower (bhp) 435
Torque (Nm) 520

Transmission Automatic

Top Speed (Km/h) 280 Seating Capacity 4 Seaters

Acceleration 0-100 Km/h (sec) 4.5

@MileleMotors

#### Measurements

Length (meters)5.024 Width (meters)1.953 Height (meters)1.455 Wheelbase (meters)2.951 Trunk Capacity (liters)395