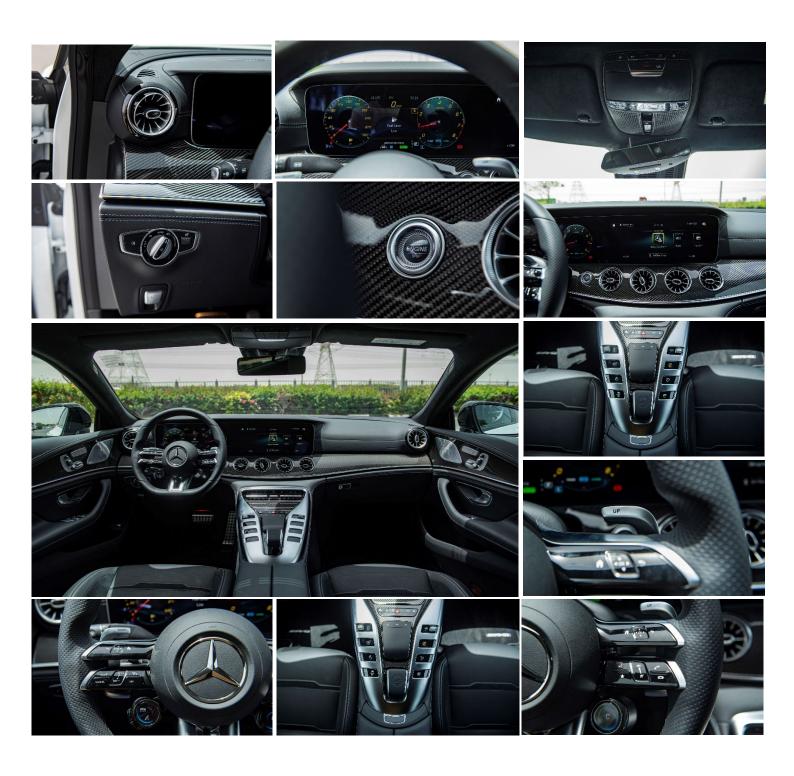

#### **Interior Features**

Center Arm Rest

**Central Locking** 

**Electric Sunroof** 

**Footwell Lights** 

**Front Seat Armrest** 

Heated/Cooled Seats

Illuminated Door Sills

**Leather Seats** 

**Leather Steering Wheel** 

Map Reading Lamps

Multi Information Display

Multi Information Display Size

**Paddle Shifters** 

**Power Outlets** 

**Power Steering** 

Rear AC Vents

**Rear Cupholders** 

**Scuff Plate** 

Seat Adjustment - Automatic

**Seat Memory** 

Steering Tilt Adjustment

**Trip Computer** 

Trip Meter