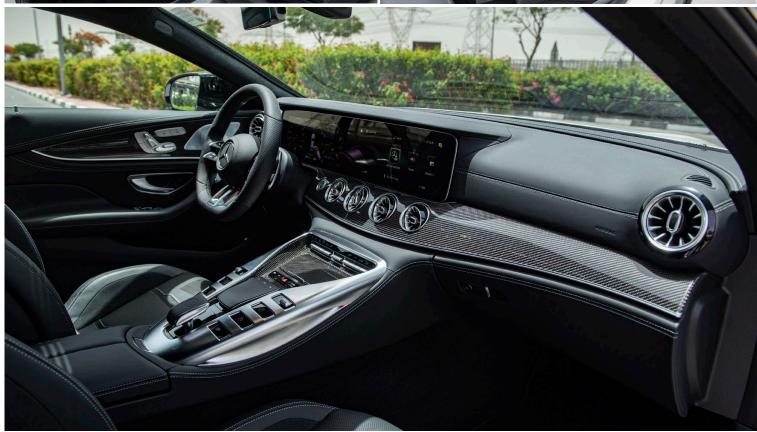

#### **Interior Features**

Center Arm Rest

**Central Locking** 

**Electric Sunroof** 

**Footwell Lights** 

**Front Seat Armrest** 

Heated/Cooled Seats

Illuminated Door Sills

**Leather Seats** 

**Leather Steering Wheel** 

Map Reading Lamps

Multi Information Display

Multi Information Display Size

**Paddle Shifters** 

**Power Outlets** 

**Power Steering** 

Rear AC Vents

**Rear Cupholders** 

**Scuff Plate** 

Seat Adjustment - Automatic

**Seat Memory** 

Steering Tilt Adjustment

**Trip Computer** 

Trip Meter

Wood Trim