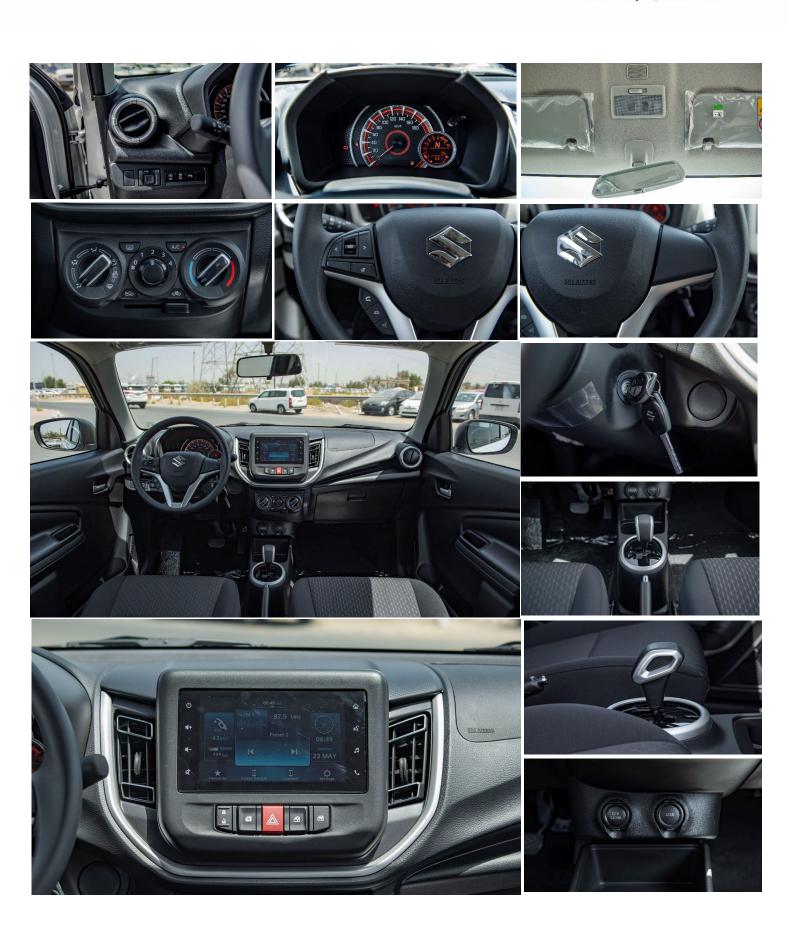

### **Entertainment & Communication**

CD Player Speakers Front

**Bluetooth Connectivity** 

FM/AM/Radio

**Speakers Rear** 

### Safety & Security

**Anti-Lock Braking System** 

**Child Safety Locks** 

**Driver Airbag** 

Passenger Airbag

**Rear Seat Belts** 

Height Adjustable Front Seat Belts

Seat Belt Warning

**Brake Assist** 

Crash Sensor

Door Ajar Warning

**Side Impact Beams** 

Front Impact Beams

**Vehicle Stability Control System** 

Tyre Pressure Monitor

Ebd

**Central Locking** 

**Power Door Locks** 