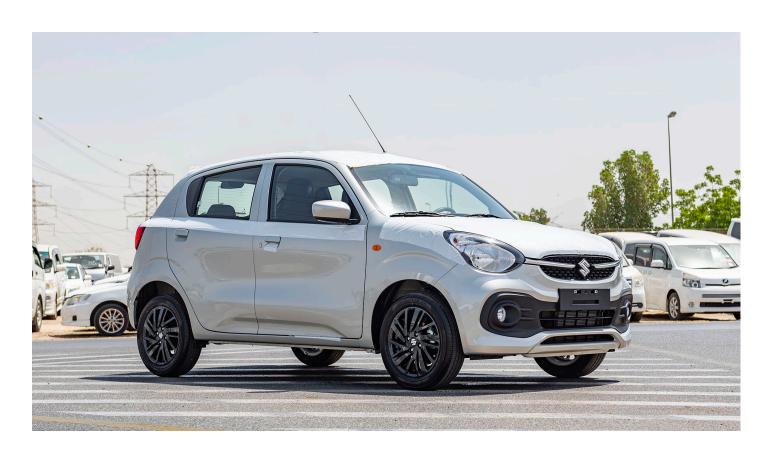

## (LHD) Suzuki Celerio GL 1.0P AT MY2022 - Silver

**VEHICLE CODE: CELERIO1.0P 1 ENGINE & TRANSMISSION** 

Engine: 1.0L

Displacement: 998cm Torque: 90Nm

Fuel type: Petrol

Transmission: Automatic

Drive Type: FWD

Dimensions (L x W x H) mm: 3600 x 1600 x 1540

Wheelbase (mm): 2425

Tyre: 175/60 R15

Fuel tank Capacity (Litres): 35

Seating Capacity: 5 Model Type: GL

Front Suspension MacPherson Strut

Rear Suspension: Multi-Link

Shock Absorbers Type: Coil Spring

@MileleMotors