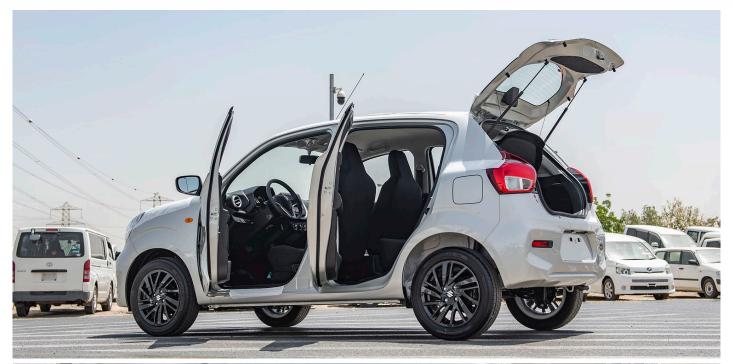

## (LHD) Suzuki Celerio GL 1.0P AT MY2022 - Silver

**VEHICLE CODE: CELERIO1.0P 1 ENGINE & TRANSMISSION** 

Engine: 1.0L

Displacement: 998cm Torque: 90Nm

Fuel type: Petrol

Transmission: Automatic

Drive Type: FWD

Dimensions (L x W x H) mm: 3600 x 1600 x 1540

Wheelbase (mm): 2425

Tyre: 175/60 R15

Fuel tank Capacity (Litres): 35

Seating Capacity: 5 Model Type: GL

Front Suspension MacPherson Strut

Rear Suspension: Multi-Link