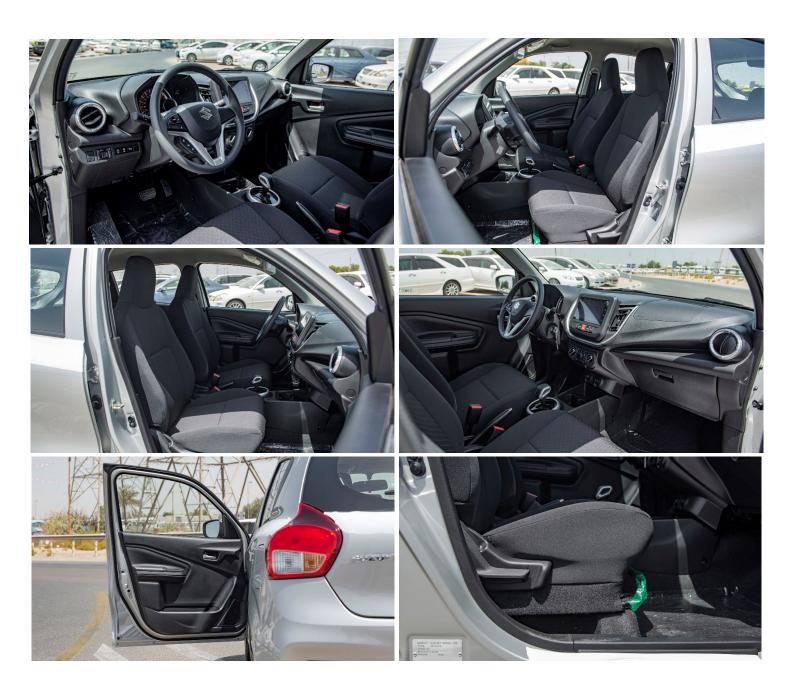

## (LHD) Suzuki Celerio GL 1.0P AT MY2022 - Silver

**VEHICLE CODE: CELERIO1.0P 1 ENGINE & TRANSMISSION** 

Engine: 1.0L

Displacement: 998cm Torque: 90Nm

Fuel type: Petrol

Transmission: Automatic

Drive Type: FWD

Dimensions (L x W x H) mm: 3600 x 1600 x 1540

Wheelbase (mm): 2425

Tyre: 175/60 R15

Fuel tank Capacity (Litres): 35

Seating Capacity: 5 Model Type: GL

Front Suspension MacPherson Strut

Rear Suspension: Multi-Link