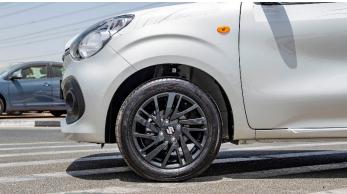

Dimensions (L x W x H) mm: 3600 x 1600 x 1540

Wheelbase (mm): 2425

Tyre: 175/60 R15

Fuel tank Capacity (Litres): 35

Seating Capacity: 5 Model Type: GL

Front Suspension MacPherson Strut

Rear Suspension: Multi-Link

## **Exterior**

Remote Fuel Lid Opener Rear Window Washer

Roof Rail

Power Adjustable Exterior Rear View Mirror

Rear Window Wiper

Rear Window Defogger

Alloy Wheels

Integrated Antenna