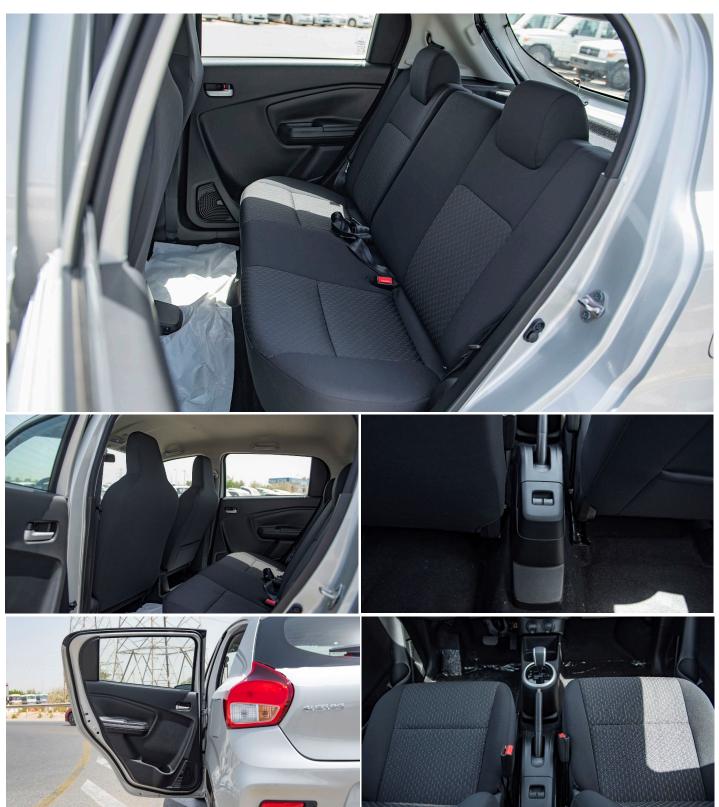

## (LHD) Suzuki Celerio GL 1.0P AT MY2022 - Silver

**VEHICLE CODE: CELERIO1.0P 1 ENGINE & TRANSMISSION** 

Engine: 1.0L

Displacement: 998cm Torque: 90Nm

Fuel type: Petrol

Transmission: Automatic

Drive Type: FWD

Dimensions (L x W x H) mm: 3600 x 1600 x 1540

Wheelbase (mm): 2425

Tyre: 175/60 R15

Fuel tank Capacity (Litres): 35

Seating Capacity: 5 Model Type: GL

Front Suspension MacPherson Strut

Rear Suspension: Multi-Link