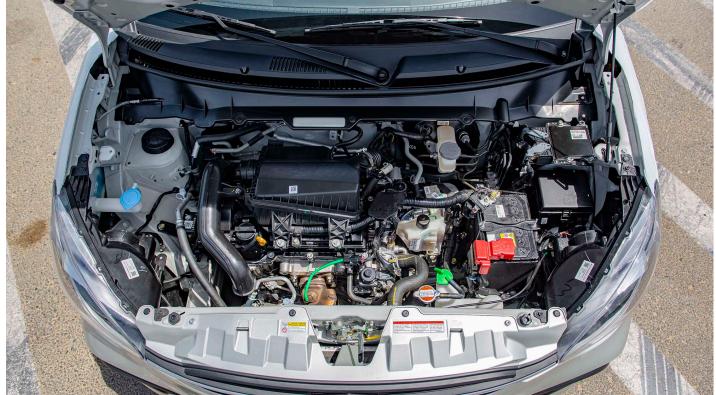

## (LHD) Suzuki Celerio GL 1.0P AT MY2022 - Silver

**VEHICLE CODE: CELERIO1.0P 1 ENGINE & TRANSMISSION** 

Engine: 1.0L

Displacement: 998cm Torque: 90Nm

Fuel type: Petrol

Transmission: Automatic

Drive Type: FWD

Dimensions (L x W x H) mm: 3600 x 1600 x 1540

Wheelbase (mm): 2425

Tyre: 175/60 R15

Fuel tank Capacity (Litres): 35

Seating Capacity: 5 Model Type: GL

Front Suspension MacPherson Strut

Rear Suspension: Multi-Link

Shock Absorbers Type: Coil Spring

@MileleMotors