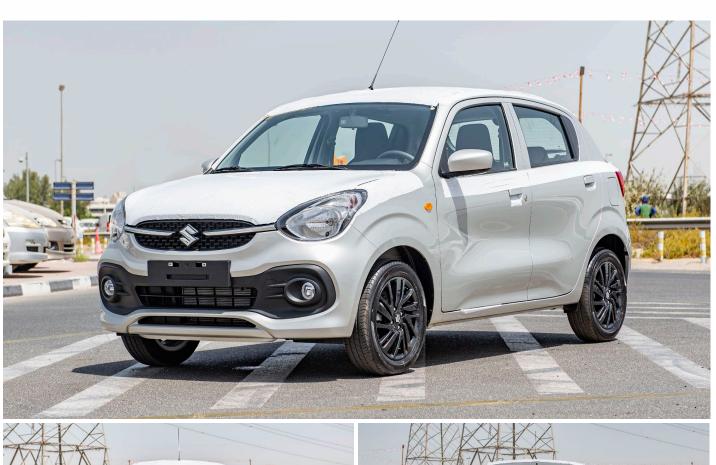

## (LHD) Suzuki Celerio GL 1.0P AT MY2022 - Silver

**VEHICLE CODE: CELERIO1.0P 1 ENGINE & TRANSMISSION** 

Engine: 1.0L

Displacement: 998cm Torque: 90Nm

Fuel type: Petrol

Transmission: Automatic

Drive Type: FWD

Dimensions (L x W x H) mm: 3600 x 1600 x 1540

Wheelbase (mm): 2425

Tyre: 175/60 R15

Fuel tank Capacity (Litres): 35

Seating Capacity: 5 Model Type: GL

Front Suspension MacPherson Strut

Rear Suspension: Multi-Link