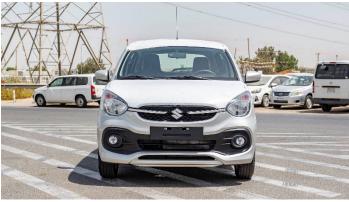

## (LHD) Suzuki Celerio GL 1.0P AT MY2022 - Silver

**VEHICLE CODE: CELERIO1.0P 1 ENGINE & TRANSMISSION** 

Engine: 1.0L

Displacement: 998cm Torque: 90Nm

Fuel type: Petrol

Transmission: Automatic

Drive Type: FWD

Dimensions (L x W x H) mm: 3600 x 1600 x 1540

Wheelbase (mm): 2425

Tyre: 175/60 R15

Fuel tank Capacity (Litres): 35

Seating Capacity: 5 Model Type: GL

Front Suspension MacPherson Strut

Rear Suspension: Multi-Link