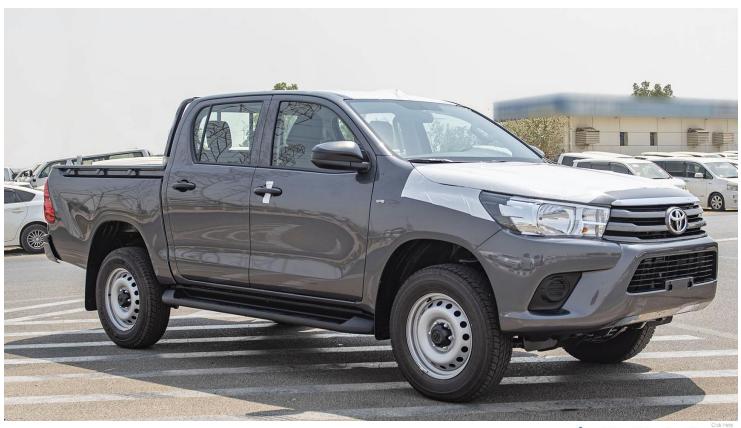

## (LHD) HILUX DC 2.4D MT 4X4 Power Window MY2022 - Grey

**VEHICLE CODE: HILUXDC2.4D 17** 

**TECHNICAL FEATURES Engine & Transmission** 

Engine: 2.4L, 4-Cylinder, Cylinder in Line

Output (Hp/Rpm): 150/3400 Torque Kw/Rpm: 110/3400 Terrain: 4X4

Transmission: 6-Speed Manual

**Dimension, Capacities & Suspensions** 

Front Suspension: Coil Type **Rear Suspension:** Leaf

Front Brake: **Ventilated Discs** 

Rear Brake: Drums

Tyres Size: 225/70 R17C

L-5325, W-1815, H-1815 Dimensions (Mm):

Wheelbase (Mm): 3085 Ground Clearance (Mm): 286 Gross Vehicle Weight (Kg): 2910

Deck Dimensions (Mm): L- 1525, W- 1540, H- 480

**Fuel Tank Capacity:** 80 L 4 Doors:

Front & Rear Bumper - Plastic Body Colour