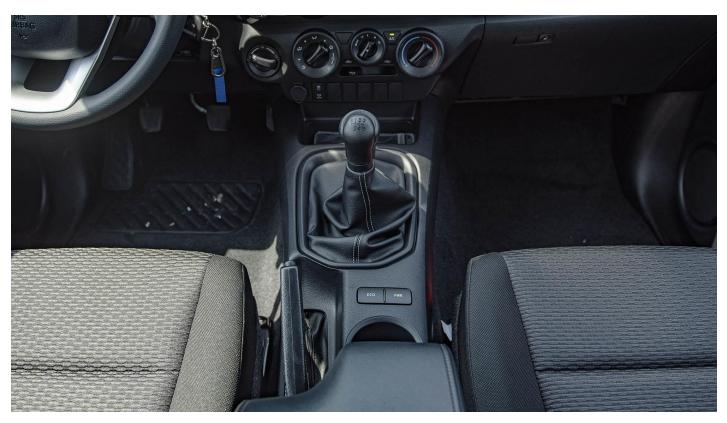

Transmission: 6-Speed Manual

**Dimension, Capacities & Suspensions** 

Front Suspension: Coil Type **Rear Suspension:** Leaf

Front Brake: **Ventilated Discs** 

Rear Brake: Drums

Tyres Size: 225/70 R17C

L-5325, W-1815, H-1815 Dimensions (Mm):

**Urethane Steering Wheel** 

Anti-Theft System - Immobilizer

Radio, Mp3

USB, Aux, Bluetooth, Apple Car play

Brake Assist (BA) **Power Steering** 

**Audio Display** 

**Rear Combination Lamps** Door Handles - Black