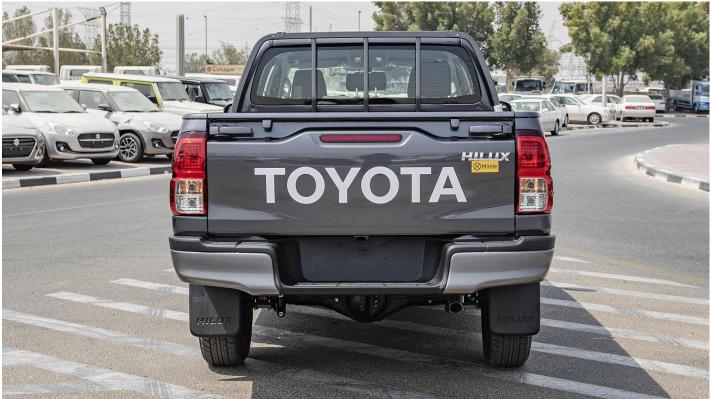

**Urethane Steering Wheel** 

Anti-Theft System - Immobilizer

Radio, Mp3

USB, Aux, Bluetooth, Apple Car play

Brake Assist (BA) **Power Steering** 

**Audio Display** 

**Rear Combination Lamps** Door Handles - Black