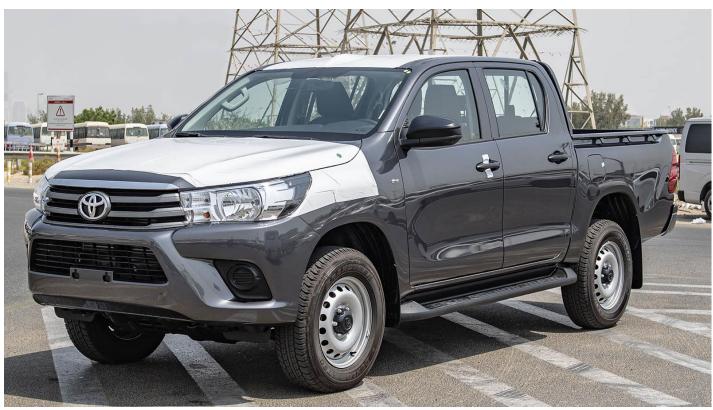

## (LHD) HILUX DC 2.4D MT 4X4 Power Window MY2022 - Grey

**VEHICLE CODE: HILUXDC2.4D 17** 

**TECHNICAL FEATURES Engine & Transmission** 

Engine: 2.4L, 4-Cylinder, Cylinder in Line

Output (Hp/Rpm): 150/3400 Torque Kw/Rpm: 110/3400 Terrain: 4X4

Transmission: 6-Speed Manual

**Dimension, Capacities & Suspensions** 

Front Suspension: Coil Type **Rear Suspension:** Leaf

Front Brake: **Ventilated Discs** 

Rear Brake: Drums

Tyres Size: 225/70 R17C

L-5325, W-1815, H-1815 Dimensions (Mm):

Wheelbase (Mm): 3085 Ground Clearance (Mm): 286 Gross Vehicle Weight (Kg): 2910

Deck Dimensions (Mm): L- 1525, W- 1540, H- 480

**Fuel Tank Capacity:** 80 L 4 Doors: