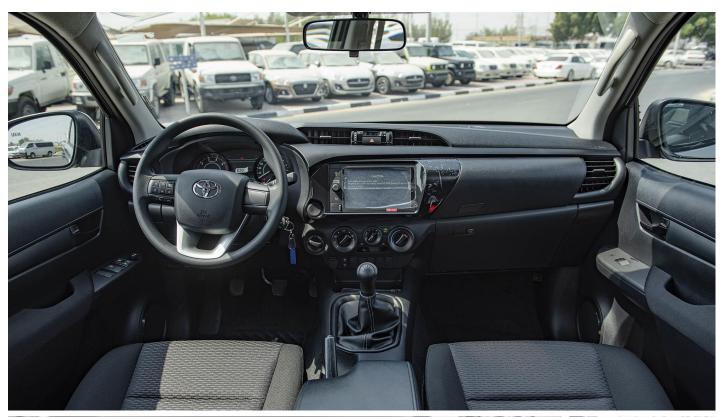

## (LHD) HILUX DC 2.4D MT 4X4 Power Window MY2022 - Grey

**VEHICLE CODE: HILUXDC2.4D 17** 

**TECHNICAL FEATURES Engine & Transmission** 

Engine: 2.4L, 4-Cylinder, Cylinder in Line

Output (Hp/Rpm): 150/3400 Torque Kw/Rpm: 110/3400 Terrain: 4X4

#### **Interior Features & Safety**

Manual Air Conditioner:

Fabric Seats:

**Trailer Sway Control:** 

Electronic Brake Force Distribution (EBD):

Steering Wheel Control for Audio/Telephone:

Speakers- 4:

Diff Lock:

Car Mats:

Anti-Lock Brake System (ABS):

**Exterior Features** 

Mud Guards - Front & Rear:

Front Grill - Grey:

Halogen Headlamp:

**Dual Airbag** 

Vehicle Stability Control (VSC)

**Urethane Steering Wheel** 

Anti-Theft System - Immobilizer

Radio, Mp3

USB, Aux, Bluetooth, Apple Car play

Brake Assist (BA) **Power Steering** 

**Audio Display** 

**Rear Combination Lamps** Door Handles - Black