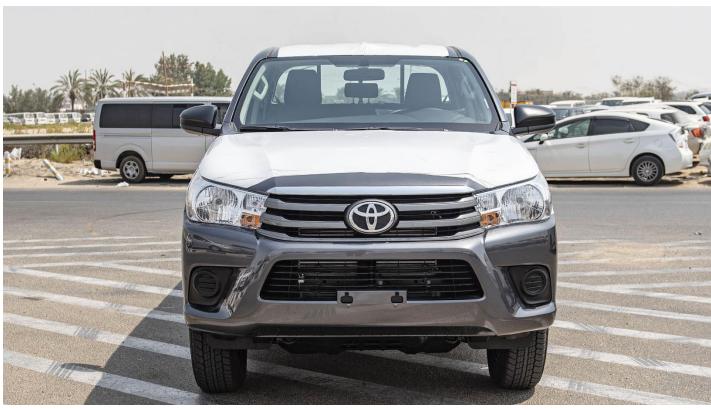

Car Mats:

Anti-Lock Brake System (ABS):

**Exterior Features** 

Mud Guards - Front & Rear:

Front Grill - Grey:

Halogen Headlamp:

**Dual Airbag** 

Vehicle Stability Control (VSC)