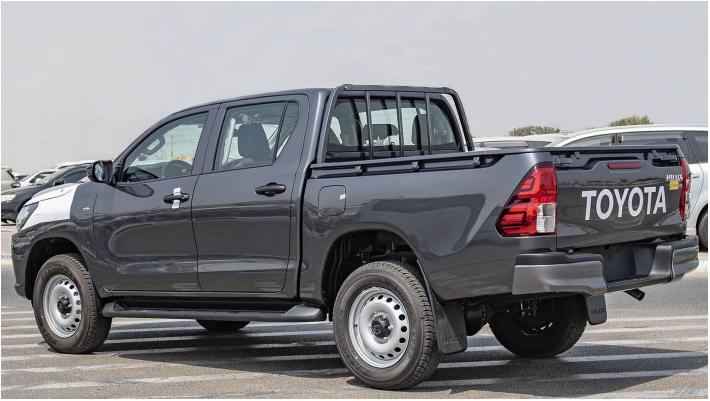

W- 1540, H- 480

**Fuel Tank Capacity:** 80 L 4 Doors:













#### www.milele.com

#### **Interior Features & Safety**

Manual Air Conditioner:

Fabric Seats:

**Trailer Sway Control:** 

Electronic Brake Force Distribution (EBD):

Steering Wheel Control for Audio/Telephone:

Speakers- 4:

Diff Lock:

Car Mats:

Anti-Lock Brake System (ABS):

**Exterior Features** 

Mud Guards - Front & Rear:

Front Grill - Grey:

Halogen Headlamp:

**Dual Airbag** 

Vehicle Stability Control (VSC)

**Urethane Steering Wheel** 

Anti-Theft System - Immobilizer

Radio, Mp3

USB, Aux, Bluetooth, Apple Car play

Brake Assist (BA) **Power Steering** 

**Audio Display** 

**Rear Combination Lamps** Door Handles - Black

Front & Rear Bumper - Plastic Body Colour















## www.milele.com (\*\*)















# www.milele.com (

















## www.milele.com (#)

















## www.milele.com (\*\*)