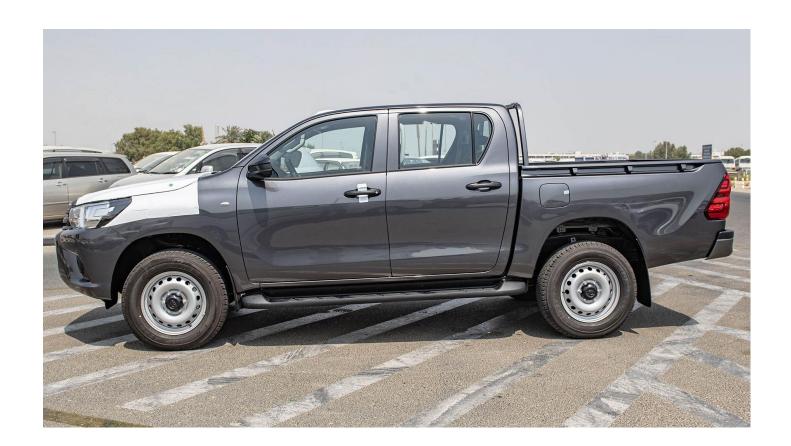

## (LHD) HILUX DC 2.4D MT 4X4 Power Window MY2022 - Grey

**VEHICLE CODE: HILUXDC2.4D 17** 

**TECHNICAL FEATURES Engine & Transmission** 

Engine: 2.4L, 4-Cylinder, Cylinder in Line

Output (Hp/Rpm): 150/3400 Torque Kw/Rpm: 110/3400 Terrain: 4X4

Transmission: 6-Speed Manual

**Dimension, Capacities & Suspensions** 

Front Suspension: Coil Type **Rear Suspension:** Leaf

Front Brake: **Ventilated Discs** 

Rear Brake: Drums

Tyres Size: 225/70 R17C

L-5325, W-1815, H-1815 Dimensions (Mm):

Wheelbase (Mm): 3085 Ground Clearance (Mm): 286 Gross Vehicle Weight (Kg): 2910

Deck Dimensions (Mm): L- 1525, W- 1540, H- 480

**Fuel Tank Capacity:** 80 L 4 Doors:

Front & Rear Bumper - Plastic Body Colour