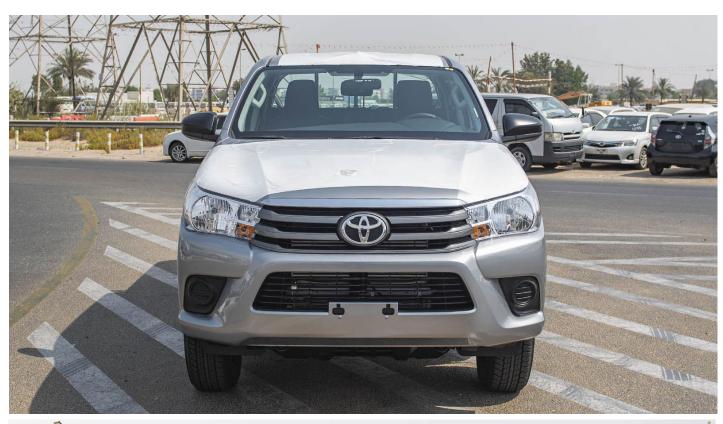

# (LHD) HILUX DC 2.4D MT 4X4 POWER WINDOW MY2022 – SILVER

**VEHICLE CODE: HILUXDC2.4D 17** 

**TECHNICAL FEATURES Engine & Transmission** 

Engine: 2.4L, 4-Cylinder, Cylinder in Line

Output (Hp/Rpm): 150/3400 Torque Kw/Rpm: 110/3400 Terrain: 4X4

Front & Rear Bumper - Plastic Body Colour