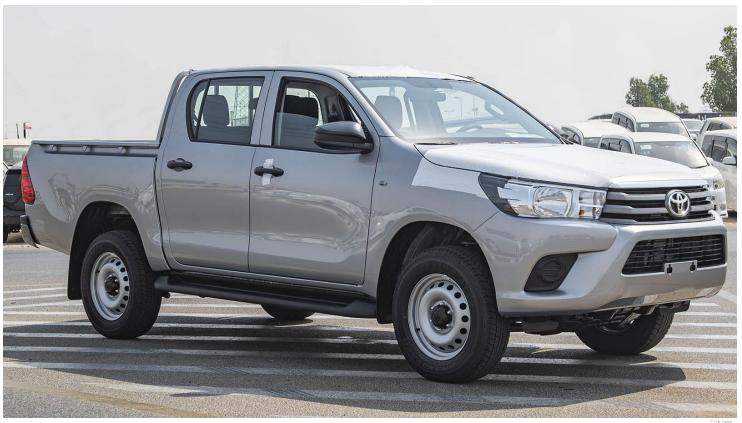

# (LHD) HILUX DC 2.4D MT 4X4 POWER WINDOW MY2022 – SILVER

**VEHICLE CODE: HILUXDC2.4D 17** 

**TECHNICAL FEATURES Engine & Transmission** 

Engine: 2.4L, 4-Cylinder, Cylinder in Line

Output (Hp/Rpm): 150/3400 Torque Kw/Rpm: 110/3400 Terrain: 4X4

Transmission: 6-Speed Manual

**Dimension, Capacities & Suspensions** 

Front Suspension: Coil Type **Rear Suspension:** Leaf

Front Brake: Ventilated Discs

Rear Brake: Drums

Tyres Size: 225/70 R17C

L-5325, W-1815, H-1815 Dimensions (Mm):

Wheelbase (Mm): 3085 Ground Clearance (Mm): 286 Gross Vehicle Weight (Kg): 2910

Deck Dimensions (Mm): L- 1525, W- 1540, H- 480

**Fuel Tank Capacity:** 80 L 4 Doors: