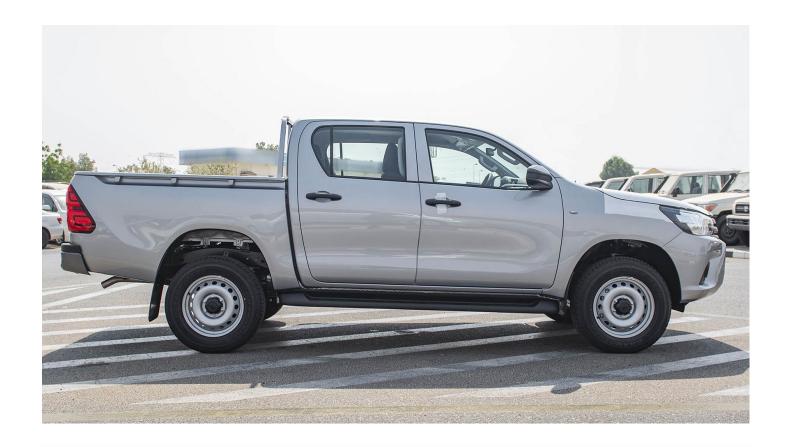

# (LHD) HILUX DC 2.4D MT 4X4 POWER WINDOW MY2022 – SILVER

**VEHICLE CODE: HILUXDC2.4D 17** 

**TECHNICAL FEATURES Engine & Transmission** 

Engine: 2.4L, 4-Cylinder, Cylinder in Line

Output (Hp/Rpm): 150/3400 Torque Kw/Rpm: 110/3400 Terrain: 4X4

Transmission: 6-Speed Manual

**Dimension, Capacities & Suspensions** 

Front Suspension: Coil Type **Rear Suspension:** Leaf

Front Brake: Ventilated Discs

Rear Brake: Drums

Tyres Size: 225/70 R17C

L-5325, W-1815, H-1815 Dimensions (Mm):

Wheelbase (Mm): 3085 Ground Clearance (Mm): 286 Gross Vehicle Weight (Kg): 2910

Deck Dimensions (Mm): L- 1525, W- 1540, H- 480

**Fuel Tank Capacity:** 80 L 4 Doors: