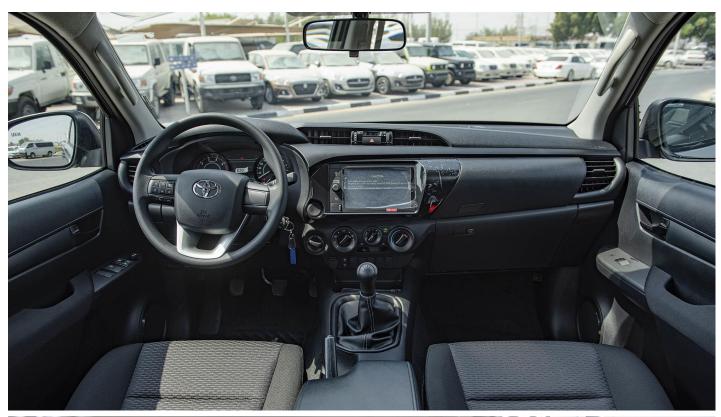

#### **Interior Features & Safety**

Manual Air Conditioner:

Fabric Seats:

Trailer Sway Control:

Electronic Brake Force Distribution (EBD):

Steering Wheel Control for Audio/Telephone:

Speakers- 4:

Diff Lock:

**Urethane Steering Wheel** 

Anti-Theft System - Immobilizer

Radio, Mp3

USB, Aux, Bluetooth, Apple Car play

Brake Assist (BA) **Power Steering** 

**Audio Display** 

**Rear Combination Lamps** Door Handles - Black