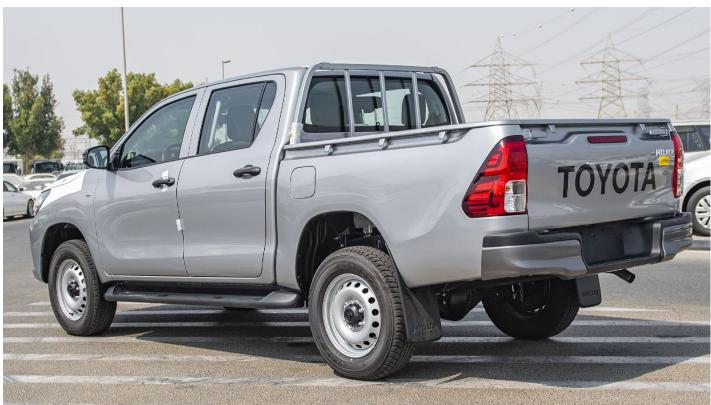

#### **Interior Features & Safety**

Manual Air Conditioner:

Fabric Seats:

Trailer Sway Control:

Electronic Brake Force Distribution (EBD):

Steering Wheel Control for Audio/Telephone:

Speakers- 4:

Diff Lock:

Car Mats:

Anti-Lock Brake System (ABS):

**Exterior Features** 

Mud Guards - Front & Rear:

Front Grill - Grey:

Halogen Headlamp:

**Dual Airbag** 

Vehicle Stability Control (VSC)

**Urethane Steering Wheel** 

Anti-Theft System - Immobilizer

Radio, Mp3

USB, Aux, Bluetooth, Apple Car play

Brake Assist (BA) **Power Steering** 

**Audio Display** 

**Rear Combination Lamps** Door Handles - Black