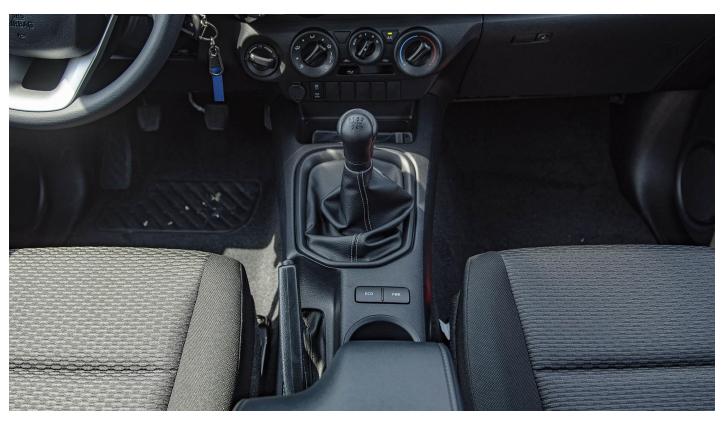

Transmission: 6-Speed Manual

**Dimension, Capacities & Suspensions** 

Front Suspension: Coil Type **Rear Suspension:** Leaf

Front Brake: Ventilated Discs

Rear Brake: Drums

Tyres Size: 225/70 R17C

L-5325, W-1815, H-1815 Dimensions (Mm):

**Urethane Steering Wheel** 

Anti-Theft System - Immobilizer

Radio, Mp3

USB, Aux, Bluetooth, Apple Car play

Brake Assist (BA) **Power Steering** 

**Audio Display** 

**Rear Combination Lamps** Door Handles - Black