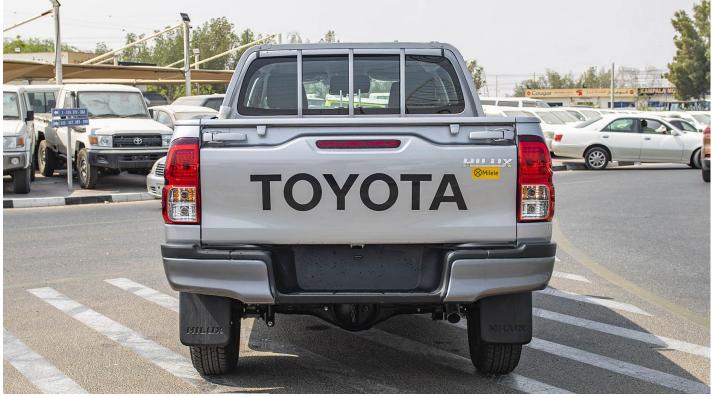

# (LHD) HILUX DC 2.4D MT 4X4 POWER WINDOW MY2022 – SILVER

**VEHICLE CODE: HILUXDC2.4D 17** 

**TECHNICAL FEATURES Engine & Transmission** 

Engine: 2.4L, 4-Cylinder, Cylinder in Line

Output (Hp/Rpm): 150/3400 Torque Kw/Rpm: 110/3400 Terrain: 4X4

**Urethane Steering Wheel** 

Anti-Theft System - Immobilizer

Radio, Mp3

USB, Aux, Bluetooth, Apple Car play

Brake Assist (BA) **Power Steering** 

**Audio Display** 

**Rear Combination Lamps** Door Handles - Black