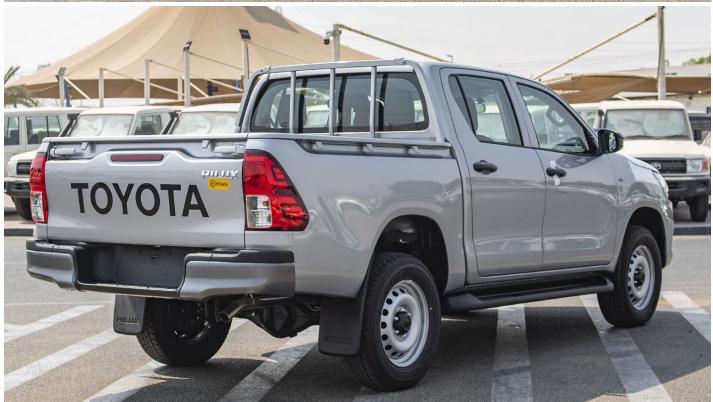

#### **Interior Features & Safety**

Manual Air Conditioner:

Fabric Seats:

Trailer Sway Control:

Electronic Brake Force Distribution (EBD):

Steering Wheel Control for Audio/Telephone:

Speakers- 4:

Diff Lock:

Car Mats:

Anti-Lock Brake System (ABS):

**Exterior Features** 

Mud Guards - Front & Rear:

Front Grill - Grey:

Halogen Headlamp:

**Dual Airbag** 

Vehicle Stability Control (VSC)

**Urethane Steering Wheel** 

Anti-Theft System - Immobilizer

Radio, Mp3

USB, Aux, Bluetooth, Apple Car play

Brake Assist (BA) **Power Steering** 

**Audio Display** 

**Rear Combination Lamps** Door Handles - Black