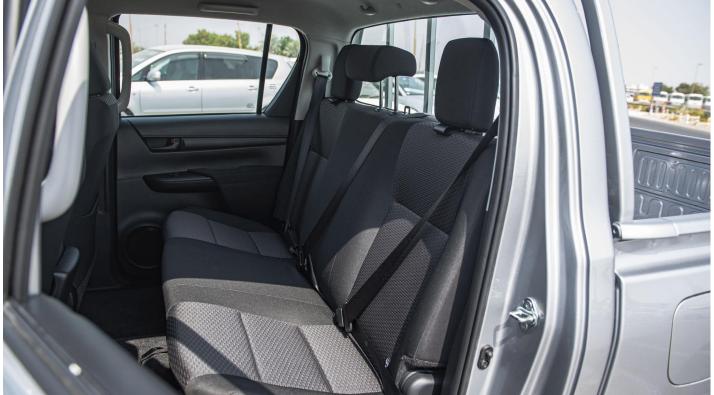

#### **Interior Features & Safety**

Manual Air Conditioner:

Fabric Seats:

Trailer Sway Control:

Electronic Brake Force Distribution (EBD):

Steering Wheel Control for Audio/Telephone:

Speakers- 4:

Diff Lock:

Car Mats:

Anti-Lock Brake System (ABS):

**Exterior Features** 

Mud Guards - Front & Rear:

Front Grill - Grey:

Halogen Headlamp:

**Dual Airbag** 

Vehicle Stability Control (VSC)