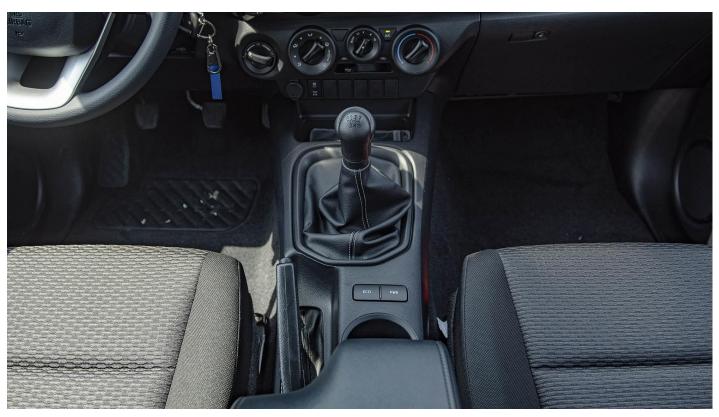

Transmission: 6-Speed Manual

**Dimension, Capacities & Suspensions** 

Front Suspension: Coil Type **Rear Suspension:** Leaf

Front Brake: Ventilated Discs

Rear Brake: Drums

Tyres Size: 225/70 R17C

L-5325, W-1815, H-1815 Dimensions (Mm):

## **Interior Features & Safety**

Manual Air Conditioner:

Fabric Seats:

Trailer Sway Control:

Electronic Brake Force Distribution (EBD):

Steering Wheel Control for Audio/Telephone:

Speakers- 4:

Diff Lock: