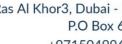

## (LHD) HILUX DC 2.4D MT 4X4 POWER WINDOW MY2022 – WHITE

**VEHICLE CODE: HILUXDC2.4D 17** 

**TECHNICAL FEATURES Engine & Transmission** 

Engine: 2.4L, 4-Cylinder, Cylinder in Line

Output (Hp/Rpm): 150/3400 Torque Kw/Rpm: 110/3400 Terrain: 4X4

Transmission: 6-Speed Manual

**Dimension, Capacities & Suspensions** 

Front Suspension: Coil Type **Rear Suspension:** Leaf

Front Brake: Ventilated Discs

Rear Brake: Drums

Tyres Size: 225/70 R17C

L-5325, W-1815, H-1815 Dimensions (Mm):

Wheelbase (Mm): 3085 Ground Clearance (Mm): 286 Gross Vehicle Weight (Kg): 2910

Deck Dimensions (Mm): L- 1525, W- 1540, H- 480

**Fuel Tank Capacity:** 80 L 4 Doors: