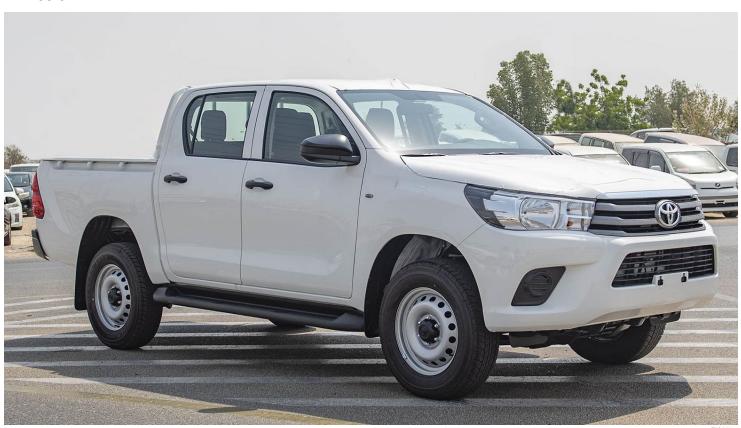

Transmission: 6-Speed Manual

**Dimension, Capacities & Suspensions** 

Front Suspension: Coil Type **Rear Suspension:** Leaf

Front Brake: Ventilated Discs

Rear Brake: Drums

Tyres Size: 225/70 R17C

L-5325, W-1815, H-1815 Dimensions (Mm):

Wheelbase (Mm): 3085 Ground Clearance (Mm): 286 Gross Vehicle Weight (Kg): 2910

Deck Dimensions (Mm): L- 1525, W- 1540, H- 480

**Fuel Tank Capacity:** 80 L 4 Doors: