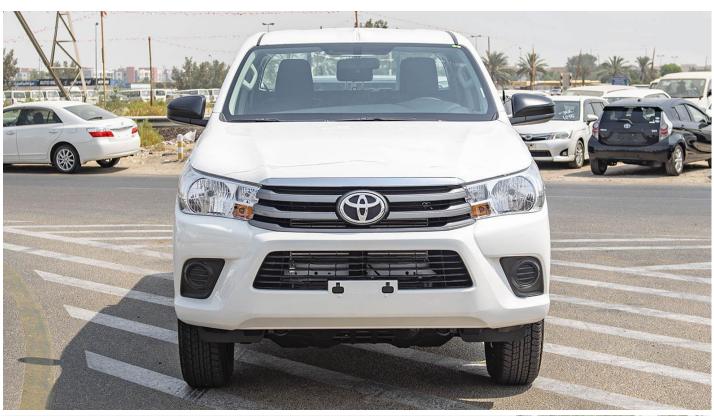

Car Mats:

Anti-Lock Brake System (ABS):

**Exterior Features** 

Mud Guards - Front & Rear:

Front Grill - Grey:

Halogen Headlamp:

**Dual Airbag** 

Vehicle Stability Control (VSC)

**Urethane Steering Wheel** 

Anti-Theft System - Immobilizer

Radio, Mp3

USB, Aux, Bluetooth, Apple Car play

Brake Assist (BA) **Power Steering** 

**Audio Display** 

**Rear Combination Lamps** Door Handles - Black