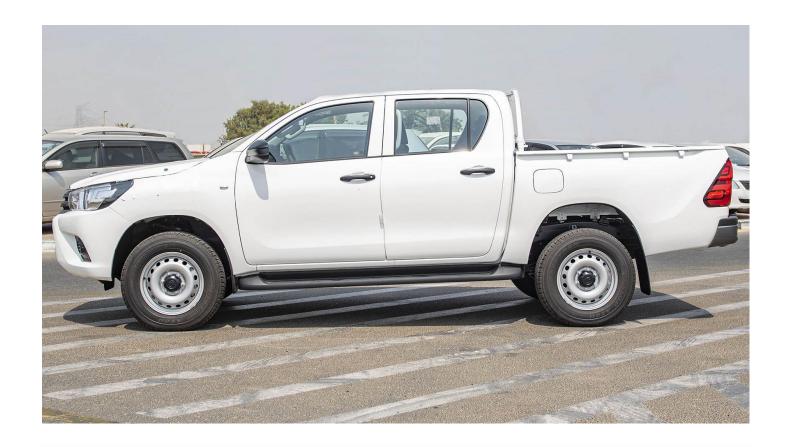

Car Mats:

Anti-Lock Brake System (ABS):

**Exterior Features** 

Mud Guards - Front & Rear:

Front Grill - Grey:

Halogen Headlamp:

**Dual Airbag** 

Vehicle Stability Control (VSC)

**Urethane Steering Wheel** 

Anti-Theft System - Immobilizer

Radio, Mp3

USB, Aux, Bluetooth, Apple Car play

Brake Assist (BA) **Power Steering** 

**Audio Display** 

**Rear Combination Lamps** Door Handles - Black

Front & Rear Bumper - Plastic Body Colour