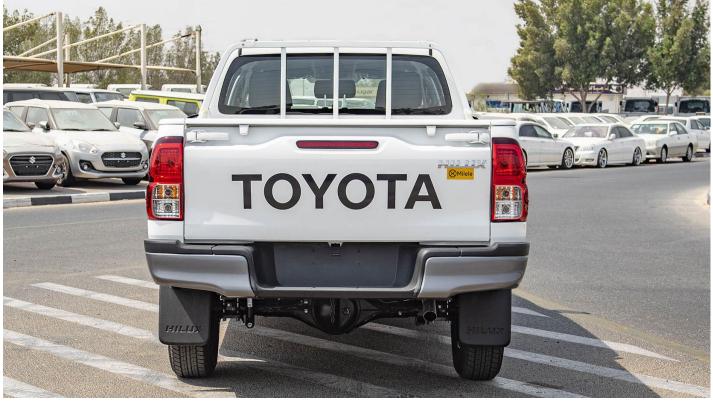

**Urethane Steering Wheel** 

Anti-Theft System - Immobilizer

Radio, Mp3

USB, Aux, Bluetooth, Apple Car play

Brake Assist (BA) **Power Steering** 

**Audio Display** 

**Rear Combination Lamps** Door Handles - Black

Front & Rear Bumper - Plastic Body Colour