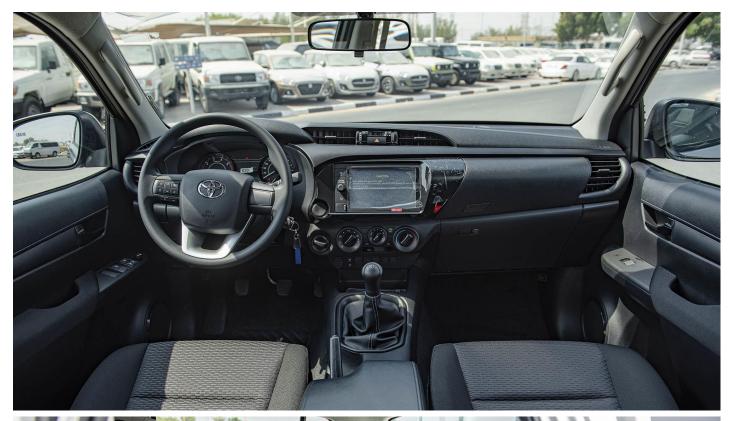

## **Interior Features & Safety**

Manual Air Conditioner:

Fabric Seats:

Trailer Sway Control:

Electronic Brake Force Distribution (EBD):

Steering Wheel Control for Audio/Telephone:

Speakers- 4:

Diff Lock:

**Urethane Steering Wheel** 

Anti-Theft System - Immobilizer

Radio, Mp3

USB, Aux, Bluetooth, Apple Car play

Brake Assist (BA) **Power Steering** 

**Audio Display** 

**Rear Combination Lamps** Door Handles - Black