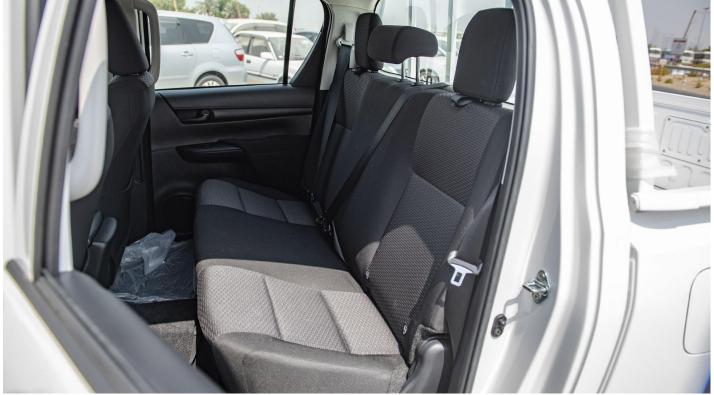

## **Interior Features & Safety**

Manual Air Conditioner:

Fabric Seats:

Trailer Sway Control:

Electronic Brake Force Distribution (EBD):

Steering Wheel Control for Audio/Telephone:

Speakers- 4:

Diff Lock:

Car Mats:

Anti-Lock Brake System (ABS):

**Exterior Features** 

Mud Guards - Front & Rear:

Front Grill - Grey:

Halogen Headlamp:

**Dual Airbag** 

Vehicle Stability Control (VSC)