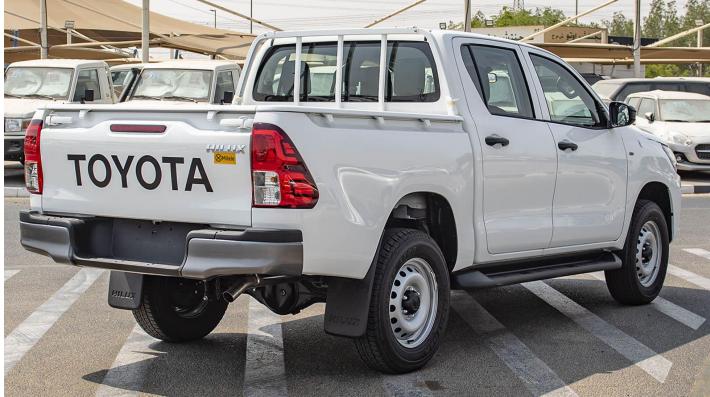

## (LHD) HILUX DC 2.4D MT 4X4 POWER WINDOW MY2022 – WHITE

**VEHICLE CODE: HILUXDC2.4D 17** 

**TECHNICAL FEATURES Engine & Transmission** 

Engine: 2.4L, 4-Cylinder, Cylinder in Line

Output (Hp/Rpm): 150/3400 Torque Kw/Rpm: 110/3400 Terrain: 4X4

Transmission: 6-Speed Manual

**Dimension, Capacities & Suspensions** 

Front Suspension: Coil Type **Rear Suspension:** Leaf

Front Brake: Ventilated Discs

Rear Brake: Drums

Tyres Size: 225/70 R17C

L-5325, W-1815, H-1815 Dimensions (Mm):

Wheelbase (Mm): 3085 Ground Clearance (Mm): 286 Gross Vehicle Weight (Kg): 2910

Deck Dimensions (Mm): L- 1525, W- 1540, H- 480

**Fuel Tank Capacity:** 80 L 4 Doors: