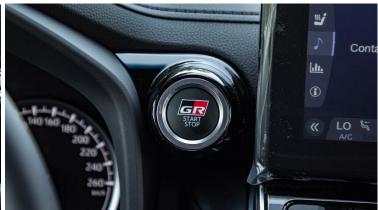

### **Interior Features**

AIR CONDITION: FOUR-ZONE

SEAT MATERIAL: PREMIUM SPORT LEATHER

WOOD GRAIN PACKAGE: WALNUT

OPTITRON METER WITH MULTI-INFORMATION DISPLAY: 7"

REMOTE ENGINE STARTER: WITH MOBILE APP

PUSH START SWITCH: GR-SPORT SMART KEY: GR-SPORT HEADREST EMBROIDERY: GR-SPORT LEADER & WOOD STEERING WHEEL: GR-SPORT