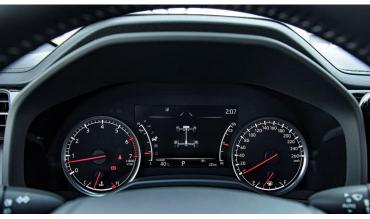

### **Interior Features**

AIR CONDITION: FOUR-ZONE

SEAT MATERIAL: PREMIUM SPORT LEATHER

WOOD GRAIN PACKAGE: WALNUT

OPTITRON METER WITH MULTI-INFORMATION DISPLAY: 7"

REMOTE ENGINE STARTER: WITH MOBILE APP

PUSH START SWITCH: GR-SPORT SMART KEY: GR-SPORT HEADREST EMBROIDERY: GR-SPORT LEADER & WOOD STEERING WHEEL: GR-SPORT