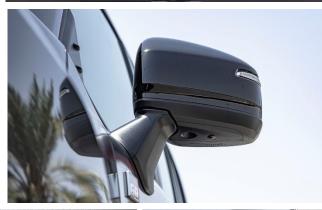

#### **Exterior Features**

18 OFF-ROAR ALLOY WHEELS: **GR-SPORT** HONEYCOMB RADIATOR GRILLE: **GR-SPORT** FRONT & REAR OFF-ROAR BUMPERS: **GR-SPORT** TOYOTA LOGO: **GR-SPORT** BACK DOOR LOWER EDGE DECAL: **GR-SPORT** SIDE STRIPES: **GR-SPORT** FRONT TOYOTA EMBLEM: **GR-SPORT ROOF RAILS: BLACK OUTSIDE DOOR HANDLES & MIRROR: BLACK** WIDE WHEEL ARCH MOLDINGS: **BLACK** 