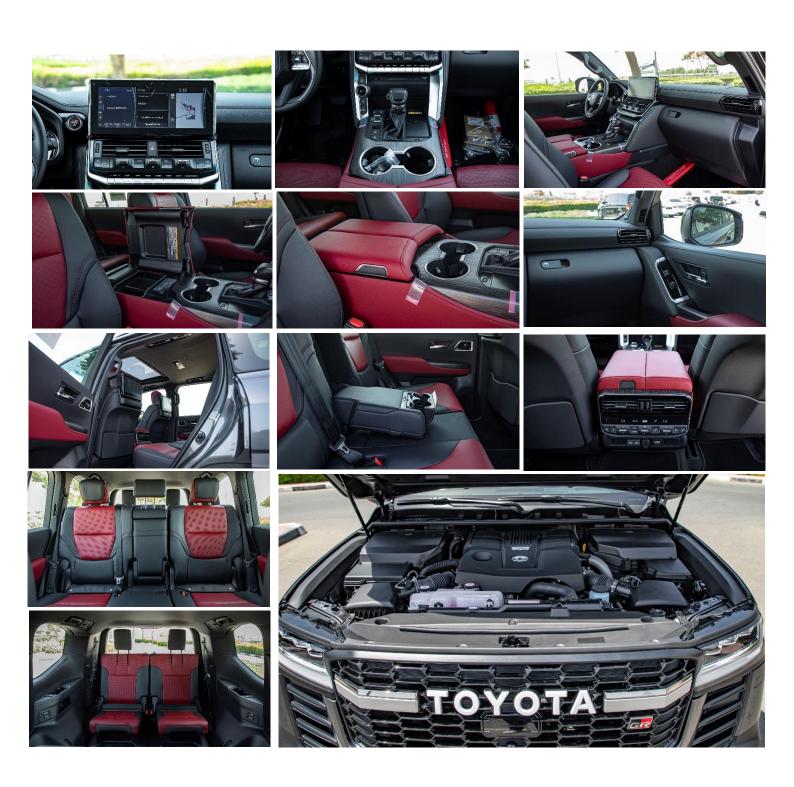

### **Audio & Entertainment System**

AUDIO: (AM/FM +FM SUB + DAB +ROOF (TEL + GPS): 12.3" NAVIGATION + 14 JBL SPEAKERS

WELCOME DISPLAY ON CENTER SCREEN: **GR-SPORT** 

APPLE CARPLAY & ANDROID AUTO

11" REAR SEAT ENTERTAINMENT WITH JBL BLUETOOTH CONNECTED HEADPHONES

### **Interior Features**

AIR CONDITION: FOUR-ZONE

SEAT MATERIAL: PREMIUM SPORT LEATHER

WOOD GRAIN PACKAGE: WALNUT

OPTITRON METER WITH MULTI-INFORMATION DISPLAY: 7"

REMOTE ENGINE STARTER: WITH MOBILE APP

PUSH START SWITCH: GR-SPORT SMART KEY: GR-SPORT HEADREST EMBROIDERY: GR-SPORT LEADER & WOOD STEERING WHEEL: GR-SPORT

VENTILATED SEATS: FRONT & 2<sup>ND</sup> ROW

DRIVER MEMORY FUNCTION THIRD ROW POWERED SEATS

**HEADS UP DISPLAY** 