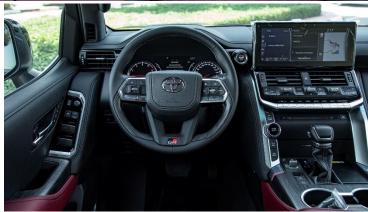

### **Audio & Entertainment System**

AUDIO: (AM/FM +FM SUB + DAB +ROOF (TEL + GPS): 12.3" NAVIGATION + 14 JBL SPEAKERS

WELCOME DISPLAY ON CENTER SCREEN: **GR-SPORT** 

APPLE CARPLAY & ANDROID AUTO

11" REAR SEAT ENTERTAINMENT WITH JBL BLUETOOTH CONNECTED HEADPHONES

### **Interior Features**

AIR CONDITION: FOUR-ZONE

SEAT MATERIAL: PREMIUM SPORT LEATHER

WOOD GRAIN PACKAGE: WALNUT

OPTITRON METER WITH MULTI-INFORMATION DISPLAY: 7"

REMOTE ENGINE STARTER: WITH MOBILE APP

PUSH START SWITCH: GR-SPORT SMART KEY: GR-SPORT HEADREST EMBROIDERY: GR-SPORT LEADER & WOOD STEERING WHEEL: GR-SPORT