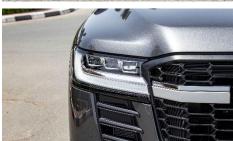

#### **Exterior Features**

18 OFF-ROAR ALLOY WHEELS: **GR-SPORT** HONEYCOMB RADIATOR GRILLE: **GR-SPORT** FRONT & REAR OFF-ROAR BUMPERS: **GR-SPORT** TOYOTA LOGO: **GR-SPORT** BACK DOOR LOWER EDGE DECAL: **GR-SPORT** SIDE STRIPES: **GR-SPORT** FRONT TOYOTA EMBLEM: **GR-SPORT ROOF RAILS: BLACK OUTSIDE DOOR HANDLES & MIRROR: BLACK** WIDE WHEEL ARCH MOLDINGS: **BLACK** 