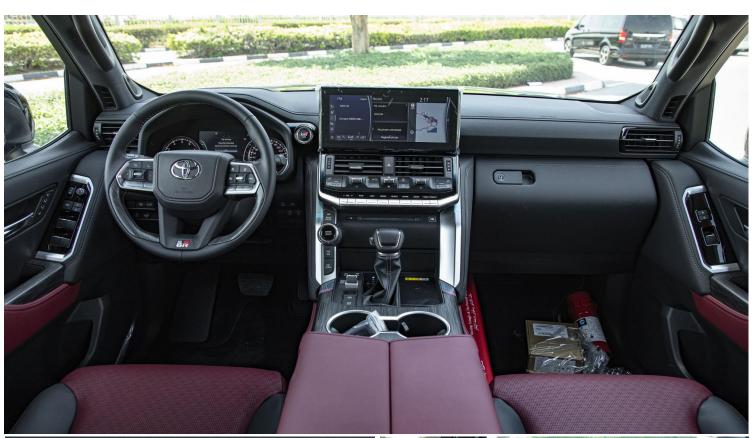

### **Audio & Entertainment System**

AUDIO: (AM/FM +FM SUB + DAB +ROOF (TEL + GPS): 12.3" NAVIGATION + 14 JBL SPEAKERS

WELCOME DISPLAY ON CENTER SCREEN: **GR-SPORT** 

APPLE CARPLAY & ANDROID AUTO

11" REAR SEAT ENTERTAINMENT WITH JBL BLUETOOTH CONNECTED HEADPHONES

### **Interior Features**

AIR CONDITION: FOUR-ZONE

SEAT MATERIAL: PREMIUM SPORT LEATHER

WOOD GRAIN PACKAGE: WALNUT

OPTITRON METER WITH MULTI-INFORMATION DISPLAY: 7"

REMOTE ENGINE STARTER: WITH MOBILE APP

PUSH START SWITCH: GR-SPORT SMART KEY: GR-SPORT HEADREST EMBROIDERY: GR-SPORT LEADER & WOOD STEERING WHEEL: GR-SPORT