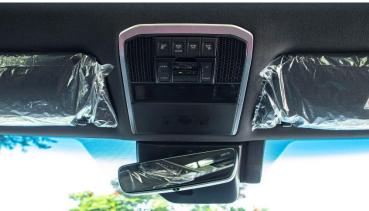

VENTILATED SEATS: FRONT & 2<sup>ND</sup> ROW

DRIVER MEMORY FUNCTION THIRD ROW POWERED SEATS

**HEADS UP DISPLAY** 