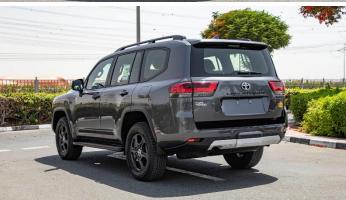

#### **Exterior Features**

18 OFF-ROAR ALLOY WHEELS: **GR-SPORT** HONEYCOMB RADIATOR GRILLE: **GR-SPORT** FRONT & REAR OFF-ROAR BUMPERS: **GR-SPORT** TOYOTA LOGO: **GR-SPORT** BACK DOOR LOWER EDGE DECAL: **GR-SPORT** SIDE STRIPES: **GR-SPORT** FRONT TOYOTA EMBLEM: **GR-SPORT ROOF RAILS: BLACK OUTSIDE DOOR HANDLES & MIRROR: BLACK** WIDE WHEEL ARCH MOLDINGS: **BLACK** 