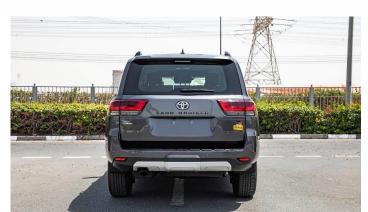

## (LHD) Toyota Land Cruiser 300 GR Sport 3.5P AT MY2022 - Grey

Variant Code: LC3003.5P\_7 **TECHNICAL FEATURES** 

3.5L Twin Turbo V6 **ENGINE:** 

OUTPUT (HP/RPM): 409 / 5200 TORQUE (NM/RPM): 650 / 3600

TRANSMISSION: **10AT** 

#### **Exterior Features**

18 OFF-ROAR ALLOY WHEELS: **GR-SPORT** HONEYCOMB RADIATOR GRILLE: **GR-SPORT** FRONT & REAR OFF-ROAR BUMPERS: **GR-SPORT** TOYOTA LOGO: **GR-SPORT** BACK DOOR LOWER EDGE DECAL: **GR-SPORT** SIDE STRIPES: **GR-SPORT** FRONT TOYOTA EMBLEM: **GR-SPORT ROOF RAILS: BLACK OUTSIDE DOOR HANDLES & MIRROR: BLACK** WIDE WHEEL ARCH MOLDINGS: **BLACK** 