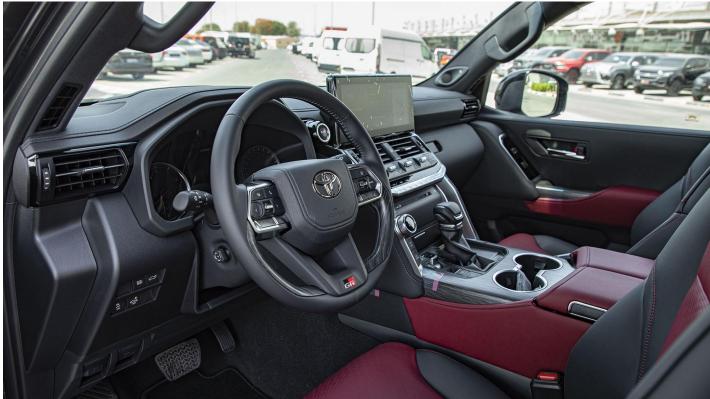

### **Interior Features**

AIR CONDITION: FOUR-ZONE

SEAT MATERIAL: PREMIUM SPORT LEATHER

WOOD GRAIN PACKAGE: WALNUT

OPTITRON METER WITH MULTI-INFORMATION DISPLAY: 7"

REMOTE ENGINE STARTER: WITH MOBILE APP

PUSH START SWITCH: GR-SPORT SMART KEY: GR-SPORT HEADREST EMBROIDERY: GR-SPORT LEADER & WOOD STEERING WHEEL: GR-SPORT

VENTILATED SEATS: FRONT & 2<sup>ND</sup> ROW

DRIVER MEMORY FUNCTION THIRD ROW POWERED SEATS

**HEADS UP DISPLAY** 

### **Toyota Safety Sense Package 2.0**

CRUISE CONTROL
LANE TRACE ASSIST (LTA) + STEERING VIBRATION
AUTO HIGH BEAM (AHB):
PARKING SUPPORT BRAKE
PRE-COLLISION SYSTEM (PCS)
BLIND SPOT MONITOR

ADAPTIVE HIGH BEAM SYSTEM