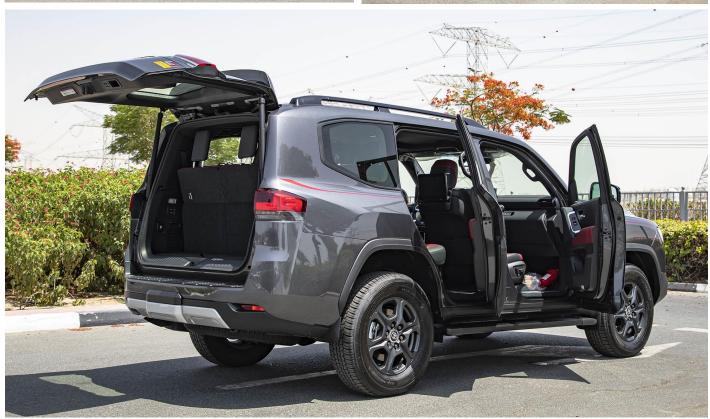

#### **Exterior Features**

18 OFF-ROAR ALLOY WHEELS: **GR-SPORT** HONEYCOMB RADIATOR GRILLE: **GR-SPORT** FRONT & REAR OFF-ROAR BUMPERS: **GR-SPORT** TOYOTA LOGO: **GR-SPORT** BACK DOOR LOWER EDGE DECAL: **GR-SPORT** SIDE STRIPES: **GR-SPORT** FRONT TOYOTA EMBLEM: **GR-SPORT ROOF RAILS: BLACK OUTSIDE DOOR HANDLES & MIRROR: BLACK** WIDE WHEEL ARCH MOLDINGS: **BLACK** 

POWER BACK DOOR: WITH KICK SENSOR

LAND CRUISER LOGO UNDERBODY LIGHTS

**SUNROOF** 

VENTILATED SEATS: FRONT & 2<sup>ND</sup> ROW

DRIVER MEMORY FUNCTION THIRD ROW POWERED SEATS

**HEADS UP DISPLAY** 