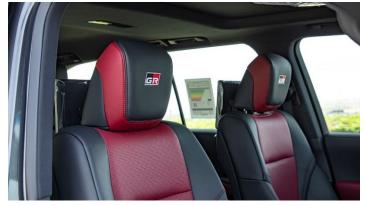

### **Interior Features**

AIR CONDITION: FOUR-ZONE

SEAT MATERIAL: PREMIUM SPORT LEATHER

WOOD GRAIN PACKAGE: WALNUT

OPTITRON METER WITH MULTI-INFORMATION DISPLAY: 7"

REMOTE ENGINE STARTER: WITH MOBILE APP

PUSH START SWITCH: GR-SPORT SMART KEY: GR-SPORT HEADREST EMBROIDERY: GR-SPORT LEADER & WOOD STEERING WHEEL: GR-SPORT