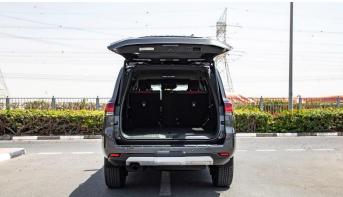

VENTILATED SEATS: FRONT & 2<sup>ND</sup> ROW

DRIVER MEMORY FUNCTION THIRD ROW POWERED SEATS

**HEADS UP DISPLAY** 