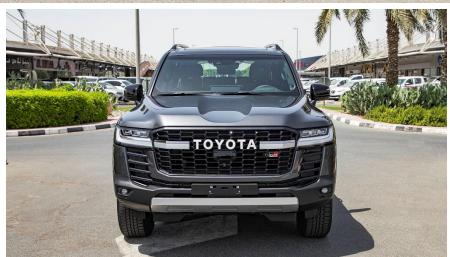

#### **Exterior Features**

18 OFF-ROAR ALLOY WHEELS: **GR-SPORT** HONEYCOMB RADIATOR GRILLE: **GR-SPORT** FRONT & REAR OFF-ROAR BUMPERS: **GR-SPORT** TOYOTA LOGO: **GR-SPORT** BACK DOOR LOWER EDGE DECAL: **GR-SPORT** SIDE STRIPES: **GR-SPORT** FRONT TOYOTA EMBLEM: **GR-SPORT ROOF RAILS: BLACK OUTSIDE DOOR HANDLES & MIRROR: BLACK** WIDE WHEEL ARCH MOLDINGS: **BLACK** 