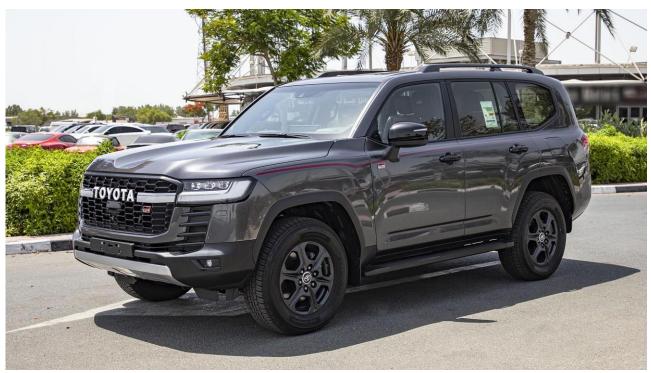

## (LHD) Toyota Land Cruiser 300 GR Sport 3.5P AT MY2022 - Grey

Variant Code: LC3003.5P\_7 **TECHNICAL FEATURES** 

3.5L Twin Turbo V6 **ENGINE:** 

OUTPUT (HP/RPM): 409 / 5200 TORQUE (NM/RPM): 650 / 3600

TRANSMISSION: **10AT** 

#### **Exterior Features**

18 OFF-ROAR ALLOY WHEELS: **GR-SPORT** HONEYCOMB RADIATOR GRILLE: **GR-SPORT** FRONT & REAR OFF-ROAR BUMPERS: **GR-SPORT** TOYOTA LOGO: **GR-SPORT** BACK DOOR LOWER EDGE DECAL: **GR-SPORT** SIDE STRIPES: **GR-SPORT** FRONT TOYOTA EMBLEM: **GR-SPORT ROOF RAILS: BLACK OUTSIDE DOOR HANDLES & MIRROR: BLACK** WIDE WHEEL ARCH MOLDINGS: **BLACK** 