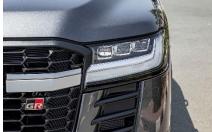

#### **Exterior Features**

18 OFF-ROAR ALLOY WHEELS: **GR-SPORT** HONEYCOMB RADIATOR GRILLE: **GR-SPORT** FRONT & REAR OFF-ROAR BUMPERS: **GR-SPORT** TOYOTA LOGO: **GR-SPORT** BACK DOOR LOWER EDGE DECAL: **GR-SPORT** SIDE STRIPES: **GR-SPORT** FRONT TOYOTA EMBLEM: **GR-SPORT ROOF RAILS: BLACK OUTSIDE DOOR HANDLES & MIRROR: BLACK** WIDE WHEEL ARCH MOLDINGS: **BLACK** 