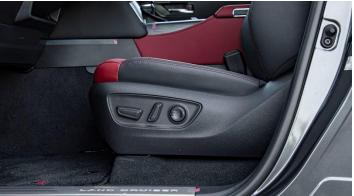

VENTILATED SEATS: FRONT & 2<sup>ND</sup> ROW

DRIVER MEMORY FUNCTION THIRD ROW POWERED SEATS

**HEADS UP DISPLAY** 