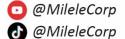

## (LHD) Toyota Land Cruiser 300 GR Sport 3.5P AT MY2022 - Grey

Variant Code: LC3003.5P\_7 **TECHNICAL FEATURES** 

3.5L Twin Turbo V6 **ENGINE:** 

OUTPUT (HP/RPM): 409 / 5200 TORQUE (NM/RPM): 650 / 3600

TRANSMISSION: **10AT** 

#### **Exterior Features**

18 OFF-ROAR ALLOY WHEELS: **GR-SPORT** HONEYCOMB RADIATOR GRILLE: **GR-SPORT** FRONT & REAR OFF-ROAR BUMPERS: **GR-SPORT** TOYOTA LOGO: **GR-SPORT** BACK DOOR LOWER EDGE DECAL: **GR-SPORT** SIDE STRIPES: **GR-SPORT** FRONT TOYOTA EMBLEM: **GR-SPORT ROOF RAILS: BLACK OUTSIDE DOOR HANDLES & MIRROR: BLACK** WIDE WHEEL ARCH MOLDINGS: **BLACK** 