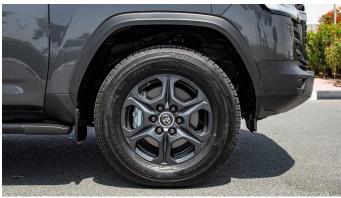

#### **Exterior Features**

18 OFF-ROAR ALLOY WHEELS: **GR-SPORT** HONEYCOMB RADIATOR GRILLE: **GR-SPORT** FRONT & REAR OFF-ROAR BUMPERS: **GR-SPORT** TOYOTA LOGO: **GR-SPORT** BACK DOOR LOWER EDGE DECAL: **GR-SPORT** SIDE STRIPES: **GR-SPORT** FRONT TOYOTA EMBLEM: **GR-SPORT ROOF RAILS: BLACK OUTSIDE DOOR HANDLES & MIRROR: BLACK** WIDE WHEEL ARCH MOLDINGS: **BLACK** 