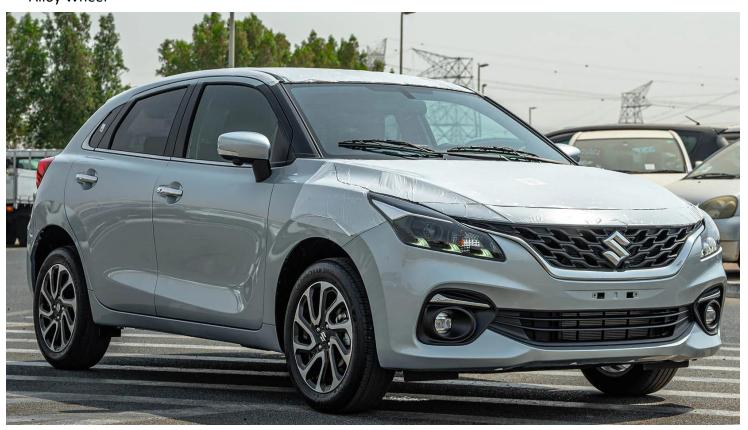

# (LHD) SUZUKI BALENO GLX 1.4P AT MY2022 – SILVER

#### Exterior

Body Type: Rims + Wheels: Spare Tyre:

### **Additional Exterior Features**

Led Projector Automatic Headlamps with Led DRLS Guide Me Home / Lead to Vehicle Light Fog Lamps Chrome Highlights on Front Grille and Fog Lamps Chrome Door Handles Rear Spoiler Alloy Wheel 1.4P, 1462Cc, 103 Hp, Gasoline CVT Transmission 37L 3990 X 1745 X 1500

Hatchback 16 Inch Dual Tone Alloy Wheels Available

www.milele.com ()