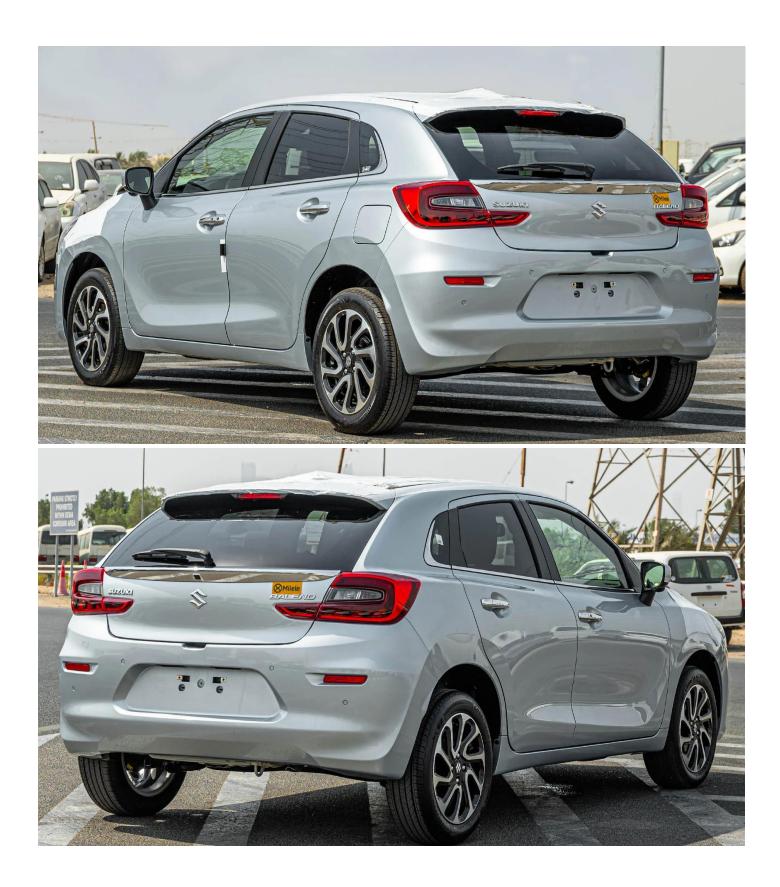

#### Exterior

Body Type: Rims + Wheels: Spare Tyre:

### **Additional Exterior Features**

Led Projector Automatic Headlamps with Led DRLS Guide Me Home / Lead to Vehicle Light Fog Lamps Chrome Highlights on Front Grille and Fog Lamps Chrome Door Handles Rear Spoiler Alloy Wheel 1.4P, 1462Cc, 103 Hp, Gasoline CVT Transmission 37L 3990 X 1745 X 1500

Hatchback 16 Inch Dual Tone Alloy Wheels Available

www.milele.com ()