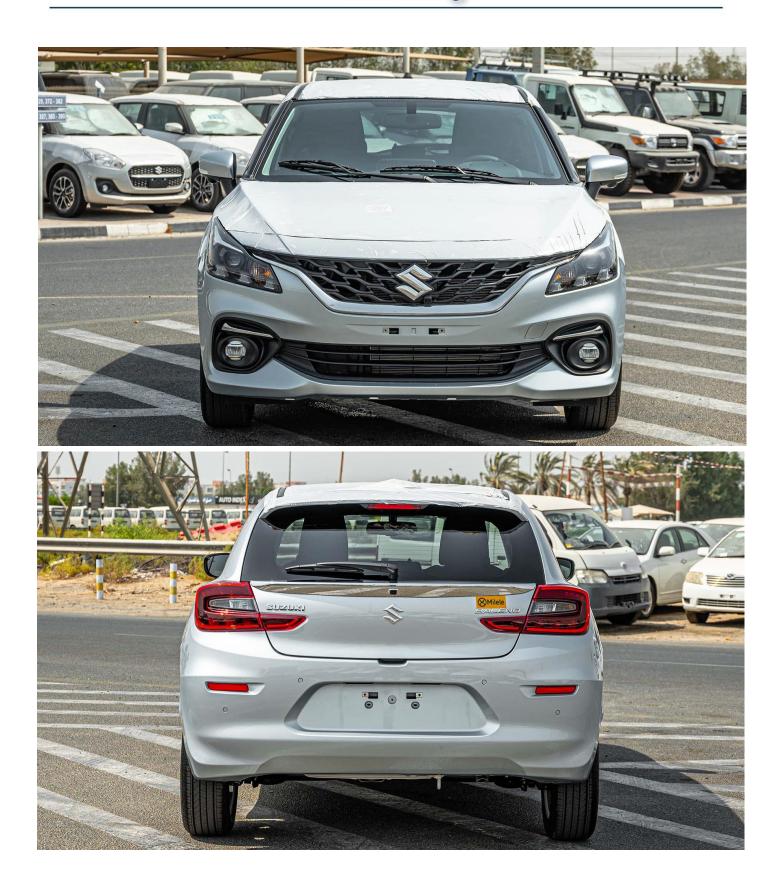

#### Exterior

Body Type: Rims + Wheels: Spare Tyre:

### **Additional Exterior Features**

Led Projector Automatic Headlamps with Led DRLS Guide Me Home / Lead to Vehicle Light Fog Lamps Chrome Highlights on Front Grille and Fog Lamps Chrome Door Handles Rear Spoiler Alloy Wheel 1.4P, 1462Cc, 103 Hp, Gasoline CVT Transmission 37L 3990 X 1745 X 1500