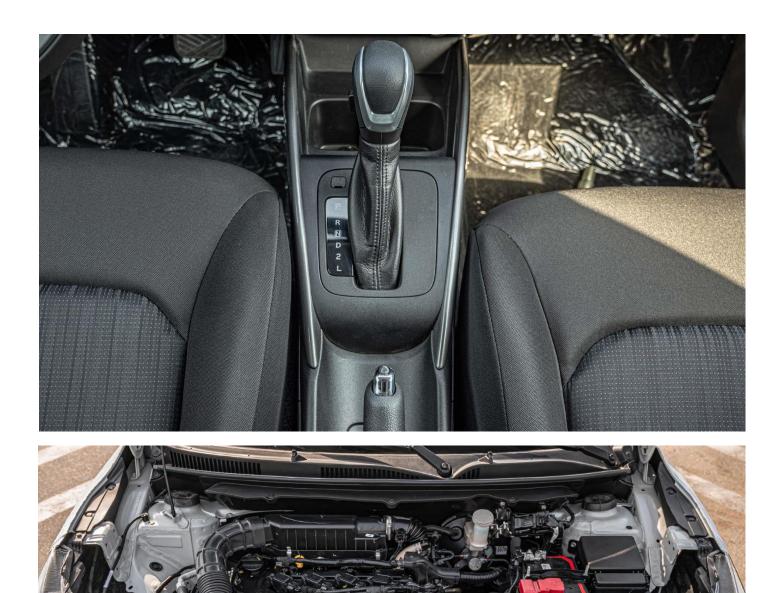

## VEHICLE CODE: BALENO1.4P\_1 TECHNICAL FEATURES

Full Engine Specs (Engine, Cc, Hp, Fuel): Transmission: Fuel Capacity: Dimensions:

### **Additional Exterior Features**

Led Projector Automatic Headlamps with Led DRLS Guide Me Home / Lead to Vehicle Light Fog Lamps Chrome Highlights on Front Grille and Fog Lamps Chrome Door Handles Rear Spoiler Alloy Wheel 1.4P, 1462Cc, 103 Hp, Gasoline CVT Transmission 37L 3990 X 1745 X 1500

#### **Additional Interior Features**

Push Start Display Audio Dual Tone Interiors Leather Covered 3 Spoke Steering Wheel Tilt And Telescopic Steering Adjustment 4.2-Inch Multi Information Display Heads-up Display (Hud) Sliding Front Armrest Rear Ac Vents with USB Sockets Green Tinted Windows Auto-Dimming Inside Rear View Mirror Glovebox Light Footwell Light (Front Both Seats) Courtesy Lamp 60:40-Split Single-Fold Rear Seats