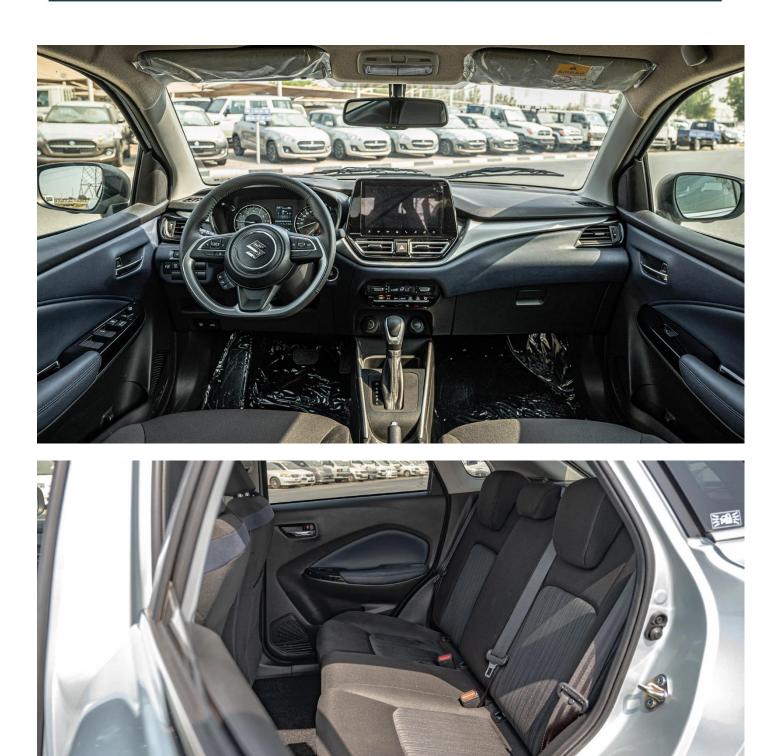

#### **Interior & Safety**

Seating Capacity: Upholstery: Power/Manual (Driver + Passenger Seats): Airbags: Central Lock Air Conditioning:

#### Multimedia:

Steering Wheel Controls: Cruise Control No. Of Speakers: Manual/Automatic Windows: Parking Sensors: Parking Assisting Cameras (Rear, 360): Ignition:

#### **Additional Interior Features**

Push Start Display Audio Dual Tone Interiors Leather Covered 3 Spoke Steering Wheel Tilt And Telescopic Steering Adjustment 4.2-Inch Multi Information Display Heads-up Display (Hud) Sliding Front Armrest Rear Ac Vents with USB Sockets Green Tinted Windows Auto-Dimming Inside Rear View Mirror Glovebox Light Footwell Light (Front Both Seats) Courtesy Lamp 60:40-Split Single-Fold Rear Seats

## 5

Fabric Manual Adjusting Seats 6 Airbags (Front Dual, Side, Curtain)

Front Automatic Climate Control A/C With Heater, Rear A/C Vents 9-Inch Display Audio + Bluetooth® + 360 View Camera Multifunction Controls

#### 6

Power Windows for All Doors Rear Parking Sensors 360 Camera Parking Assist Cameras Keyless Engine Push Button Start

Ras Al Khor3, Dubai - UAE () P.O Box 6339 () +971504996459 (8) info@milele.com (9)