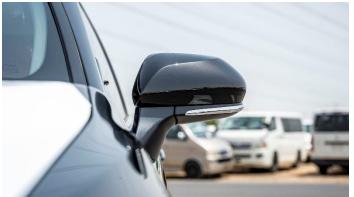

### **EXTERIOR FEATURES**

PREMIUM HORN

18" ALLOY POWER SIDE VIEW MIRRORS, WITH TURNING SIGNAL LIGHT AND AUTO RETRACTABLE LED HEADLAMPS SPORT FRONT GRILL