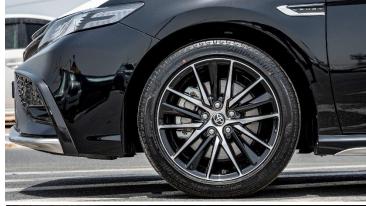

Fuel Efficiency: 14.2 Km/L

FUEL TANK CAPACITY (L): 60L

Tires Size: 235/45R18

Dimensions (mm): L 4,905 - W 1,840 -H 1445

@MileleMotors

Head office P.O.Box 6339 AF - 07, Block A, Samari retail Ras Al Khor3, Dubai - UAE Tel: + 917504996459