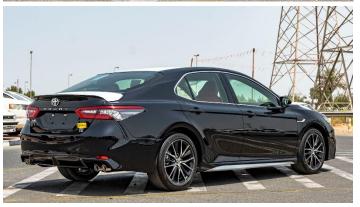

# (LHD) Toyota Camry SE 3.5P AT MY2022 - Black

**VEHICLE CODE: CAMRY3.5P\_1** 

**Technical Features** 

3.5L V6, 6-Cylinders Engine: 297(HP) /6600 (RPM) Max Output: 356 Nm /4700 RPM Max Torque: Transmission: 8-Speed Automatic

### **EXTERIOR FEATURES**

PREMIUM HORN

18" ALLOY POWER SIDE VIEW MIRRORS, WITH TURNING SIGNAL LIGHT AND AUTO RETRACTABLE LED HEADLAMPS SPORT FRONT GRILL