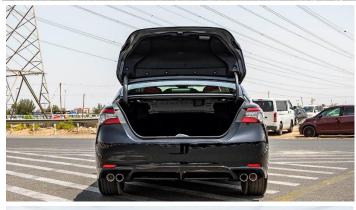

### **INTERIOR FEATURES**

AUTO DIMMING INSIDE REAR VIEW MIRROR AUTO CLIMATE CONTROL + REAR AC DUCT 7" MULTI INFORMATION DISPLAY POWER MOONROOF REAR POWER SUNSHADE PADDLE SHIFT CONTROLS ON STEERING WHEEL LEATHER SEAT + POWERED ADJUSTABLE DRIVER AND FRONT PASSENGER FLOOR INTERIOR ILLUMINATION FRONT PASSENGER DOOR LOCK SWITCH TRUNK LINER (PLASTIC) WIRELESS CHARGER FLOOR MATS (CARPET)