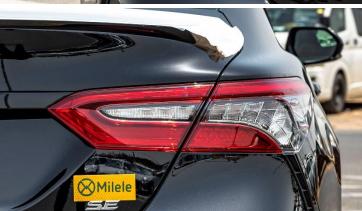

### **EXTERIOR FEATURES**

PREMIUM HORN

18" ALLOY POWER SIDE VIEW MIRRORS, WITH TURNING SIGNAL LIGHT AND AUTO RETRACTABLE LED HEADLAMPS SPORT FRONT GRILL