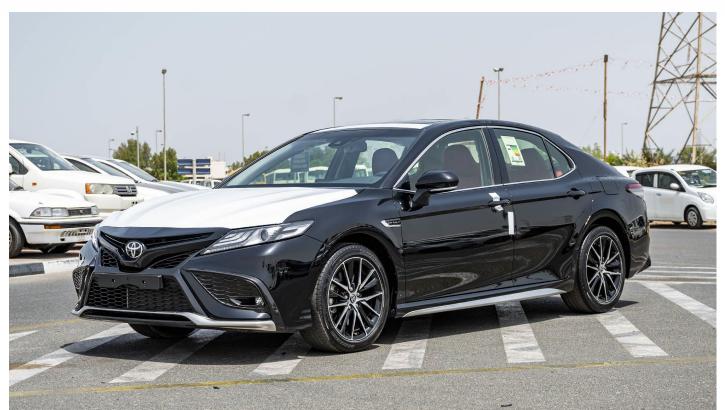

# (LHD) Toyota Camry SE 3.5P AT MY2022 - Black

**VEHICLE CODE: CAMRY3.5P\_1** 

**Technical Features** 

3.5L V6, 6-Cylinders Engine: 297(HP) /6600 (RPM) Max Output: 356 Nm /4700 RPM Max Torque: Transmission: 8-Speed Automatic

### **EXTERIOR FEATURES**

PREMIUM HORN

18" ALLOY POWER SIDE VIEW MIRRORS, WITH TURNING SIGNAL LIGHT AND AUTO RETRACTABLE LED HEADLAMPS SPORT FRONT GRILL