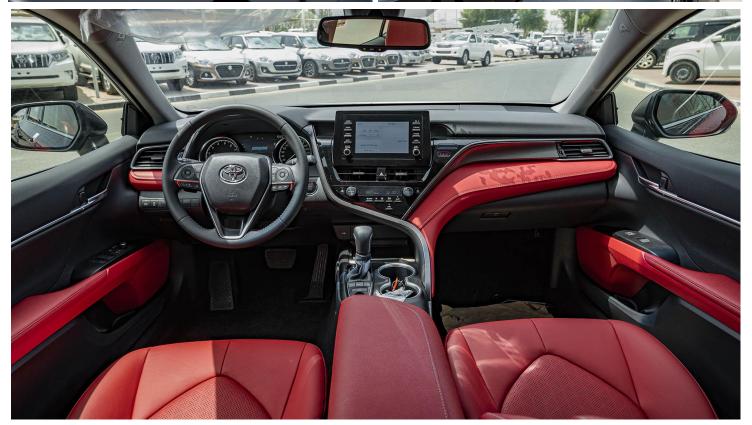

### **INTERIOR FEATURES**

AUTO DIMMING INSIDE REAR VIEW MIRROR AUTO CLIMATE CONTROL + REAR AC DUCT 7" MULTI INFORMATION DISPLAY POWER MOONROOF REAR POWER SUNSHADE PADDLE SHIFT CONTROLS ON STEERING WHEEL LEATHER SEAT + POWERED ADJUSTABLE DRIVER AND FRONT PASSENGER FLOOR INTERIOR ILLUMINATION FRONT PASSENGER DOOR LOCK SWITCH TRUNK LINER (PLASTIC) WIRELESS CHARGER FLOOR MATS (CARPET)

### **AUDIO & ENTERTAIMENT SYSTEM**

7-INCH TOUCH SCREEN AUDIO, BT, USB, 6 SPEAKERS AND APPLE CARPLAY 3-SPOKE LEATHER STEERING WHEEL WITH CONTROL SWITCHES