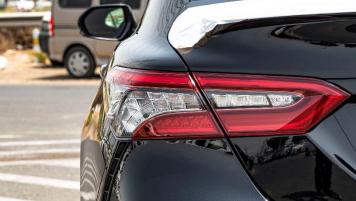

### **EXTERIOR FEATURES**

PREMIUM HORN

18" ALLOY POWER SIDE VIEW MIRRORS, WITH TURNING SIGNAL LIGHT AND AUTO RETRACTABLE LED HEADLAMPS SPORT FRONT GRILL