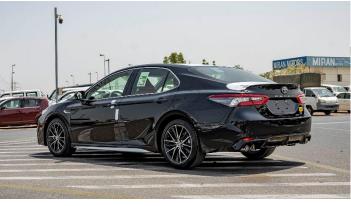

# (LHD) Toyota Camry SE 3.5P AT MY2022 - Black

**VEHICLE CODE: CAMRY3.5P\_1** 

**Technical Features** 

3.5L V6, 6-Cylinders Engine: 297(HP) /6600 (RPM) Max Output: 356 Nm /4700 RPM Max Torque: Transmission: 8-Speed Automatic

### **EXTERIOR FEATURES**

PREMIUM HORN

18" ALLOY POWER SIDE VIEW MIRRORS, WITH TURNING SIGNAL LIGHT AND AUTO RETRACTABLE LED HEADLAMPS SPORT FRONT GRILL