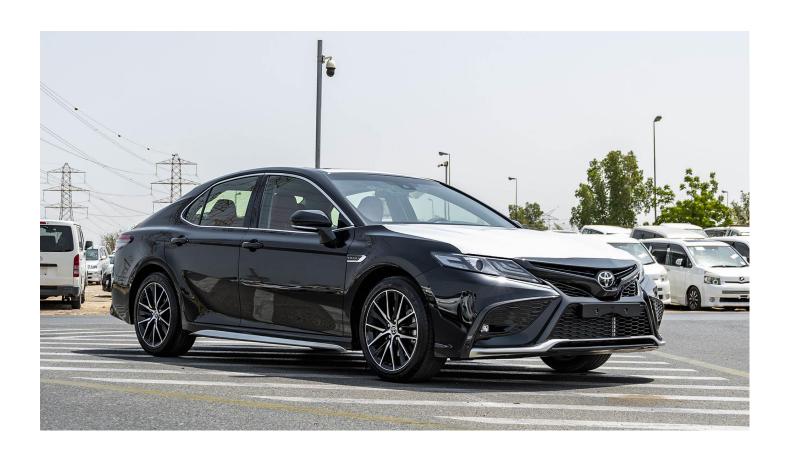

# (LHD) Toyota Camry SE 3.5P AT MY2022 - Black

**VEHICLE CODE: CAMRY3.5P\_1** 

**Technical Features** 

3.5L V6, 6-Cylinders Engine: 297(HP) /6600 (RPM) Max Output: 356 Nm /4700 RPM Max Torque: Transmission: 8-Speed Automatic

Fuel Efficiency: 14.2 Km/L

FUEL TANK CAPACITY (L): 60L

Tires Size: 235/45R18

Dimensions (mm): L 4,905 - W 1,840 -H 1445

@MileleMotors

Head office P.O.Box 6339 AF - 07, Block A, Samari retail Ras Al Khor3, Dubai - UAE Tel: + 917504996459

### **EXTERIOR FEATURES**

PREMIUM HORN

18" ALLOY POWER SIDE VIEW MIRRORS, WITH TURNING SIGNAL LIGHT AND AUTO RETRACTABLE LED HEADLAMPS SPORT FRONT GRILL