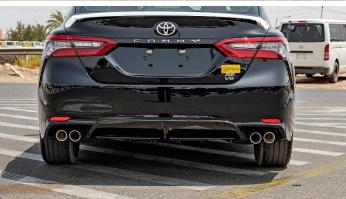

# (LHD) Toyota Camry SE 3.5P AT MY2022 - Black

**VEHICLE CODE: CAMRY3.5P\_1** 

**Technical Features** 

3.5L V6, 6-Cylinders Engine: 297(HP) /6600 (RPM) Max Output: 356 Nm /4700 RPM Max Torque: Transmission: 8-Speed Automatic

### **EXTERIOR FEATURES**

PREMIUM HORN

18" ALLOY POWER SIDE VIEW MIRRORS, WITH TURNING SIGNAL LIGHT AND AUTO RETRACTABLE LED HEADLAMPS SPORT FRONT GRILL