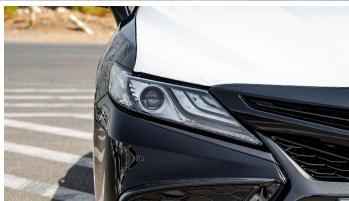

### **EXTERIOR FEATURES**

PREMIUM HORN

18" ALLOY POWER SIDE VIEW MIRRORS, WITH TURNING SIGNAL LIGHT AND AUTO RETRACTABLE LED HEADLAMPS SPORT FRONT GRILL