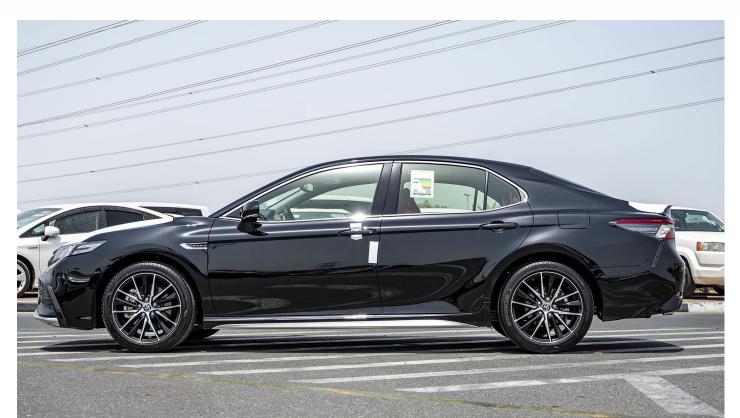

# (LHD) Toyota Camry SE 3.5P AT MY2022 - Black

**VEHICLE CODE: CAMRY3.5P\_1** 

**Technical Features** 

3.5L V6, 6-Cylinders Engine: 297(HP) /6600 (RPM) Max Output: 356 Nm /4700 RPM Max Torque: Transmission: 8-Speed Automatic

Fuel Efficiency: 14.2 Km/L

FUEL TANK CAPACITY (L): 60L

Tires Size: 235/45R18

Dimensions (mm): L 4,905 - W 1,840 -H 1445

@MileleMotors

Head office P.O.Box 6339 AF - 07, Block A, Samari retail Ras Al Khor3, Dubai - UAE Tel: + 917504996459

### **EXTERIOR FEATURES**

PREMIUM HORN

18" ALLOY POWER SIDE VIEW MIRRORS, WITH TURNING SIGNAL LIGHT AND AUTO RETRACTABLE LED HEADLAMPS SPORT FRONT GRILL