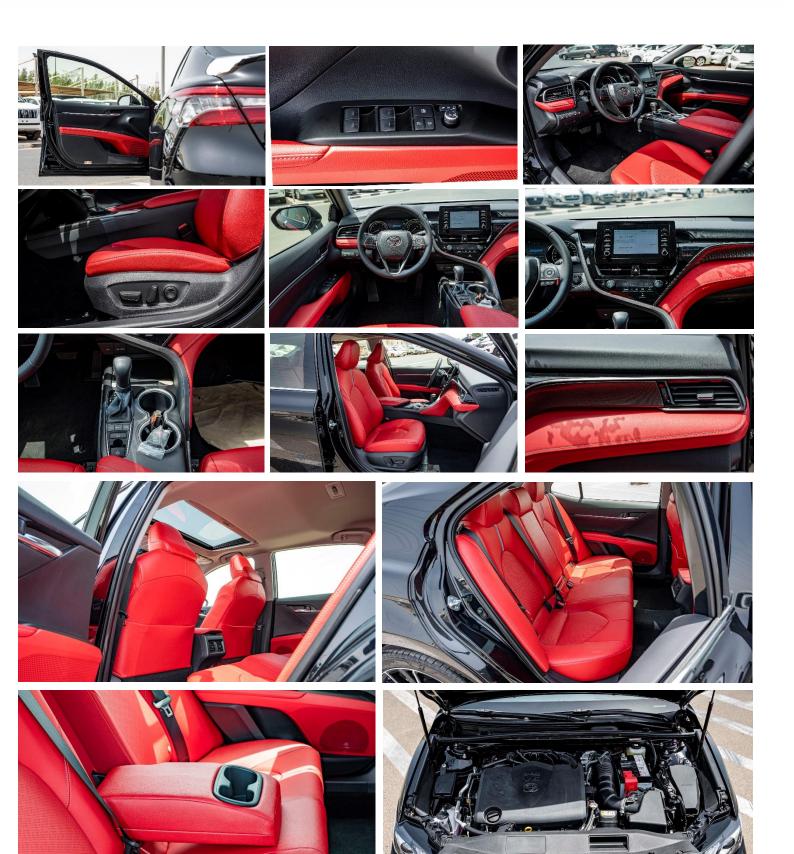

### **INTERIOR FEATURES**

AUTO DIMMING INSIDE REAR VIEW MIRROR AUTO CLIMATE CONTROL + REAR AC DUCT 7" MULTI INFORMATION DISPLAY POWER MOONROOF REAR POWER SUNSHADE PADDLE SHIFT CONTROLS ON STEERING WHEEL LEATHER SEAT + POWERED ADJUSTABLE DRIVER AND FRONT PASSENGER FLOOR INTERIOR ILLUMINATION FRONT PASSENGER DOOR LOCK SWITCH TRUNK LINER (PLASTIC) WIRELESS CHARGER FLOOR MATS (CARPET)

### **AUDIO & ENTERTAIMENT SYSTEM**

7-INCH TOUCH SCREEN AUDIO, BT, USB, 6 SPEAKERS AND APPLE CARPLAY 3-SPOKE LEATHER STEERING WHEEL WITH CONTROL SWITCHES

### **EXTERIOR FEATURES**

PREMIUM HORN

18" ALLOY POWER SIDE VIEW MIRRORS, WITH TURNING SIGNAL LIGHT AND AUTO RETRACTABLE LED HEADLAMPS SPORT FRONT GRILL

## **SAFETY FEATURES**

TOYOTA SAFETY SENSE (TSS VER.2.0) PRE-COLLISION SYSTEM (PCS) DYNAMIC RADAR CRUISE CONTROL SYSTEM (DRCC) **AUTOMATIC HIGH BEAM (AHB)** LANE DEPARTURE ALERT (LDA) LANE TRACING ASSIST (LTA) REAR VIEW CAMERA SMART ENTRY SYSTEM WITH ENGINE START/ STOP (PUSH BOTTON)

AIR-BAG (DRIVER, FRONT PASSENGER, SIDE & CURTAIN) ELECTRIC PARKING BRAKE (EPB) + BRAKE HOLD FUNCTION FRONT AND REAR FOG LAMPS (Led) 3-INTERGRATED DRIVING SYSTEM FRONT & REAR PACKING SENSORS

Head office
P.O.Box 6339
AF - 07, Block A, Samari retail
Ras Al Khor3, Dubai - UAE
Tel: + 917504996459
Mail: info@milele.com