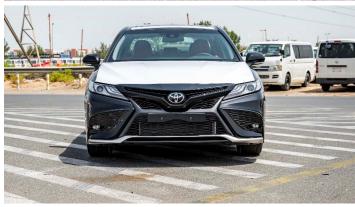

### **EXTERIOR FEATURES**

PREMIUM HORN

18" ALLOY POWER SIDE VIEW MIRRORS, WITH TURNING SIGNAL LIGHT AND AUTO RETRACTABLE LED HEADLAMPS SPORT FRONT GRILL