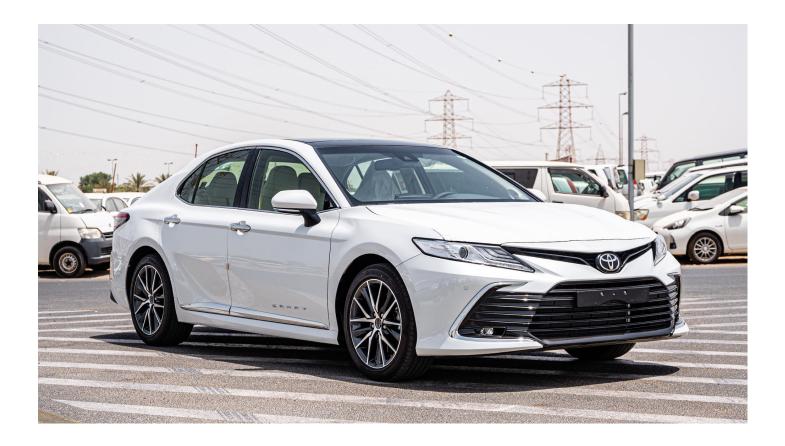

# (LHD) Toyota Camry Grande 3.5P AT MY2022 - White

### **EXTERIOR FEATURES**

WHEELS: 18" ALLOY POWER SIDE VIEW MIRRORS, BODY COLORED WITH TURNING SIGNAL LIGHT AND AUTO RETRACTABLE LED HEADLAMPS CHROME PLATED SIDE MOULDING REAR SPOILER CHROME EMBLEMS (CAMRY) GRANDE EMBLEM