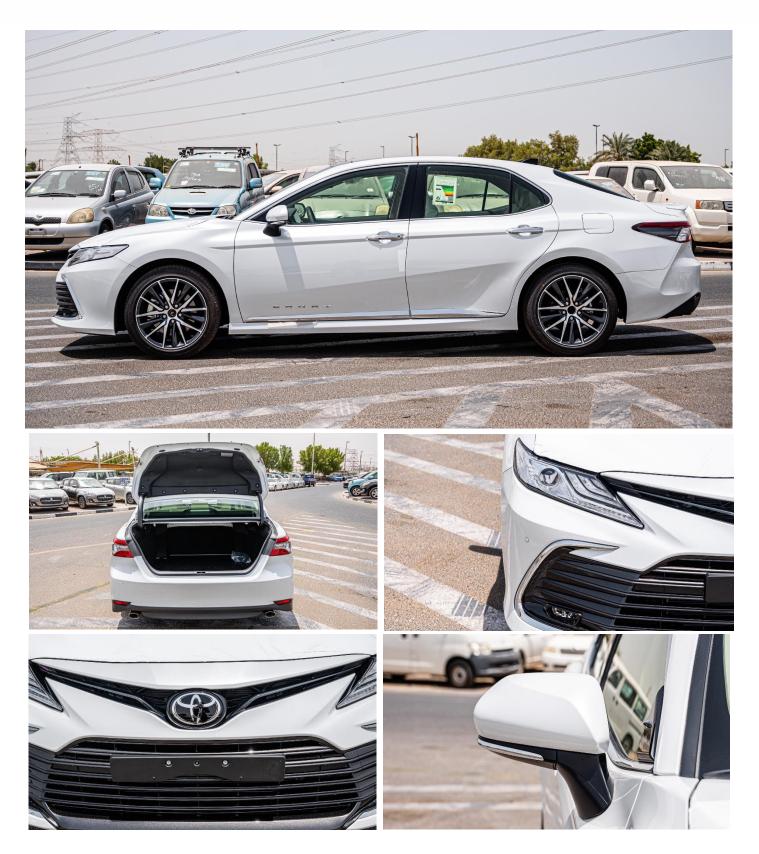

# (LHD) Toyota Camry Grande 3.5P AT MY2022 - White

### **EXTERIOR FEATURES**

WHEELS: 18" ALLOY POWER SIDE VIEW MIRRORS, BODY COLORED WITH TURNING SIGNAL LIGHT AND AUTO RETRACTABLE LED HEADLAMPS CHROME PLATED SIDE MOULDING REAR SPOILER CHROME EMBLEMS (CAMRY) GRANDE EMBLEM