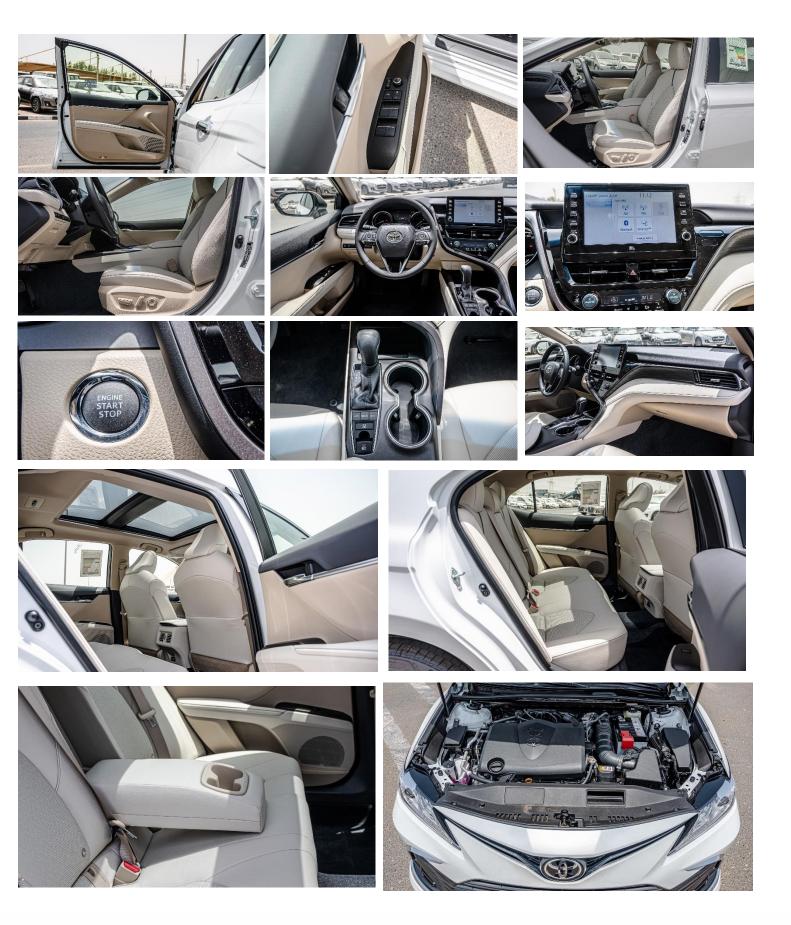

#### **INTERIOR FEATURES**

AUTO DIMMING INSIDE REAR VIEW MIRROR AUTO CLIMATE CONTROL + REAR AC DUCT 7" MULTI INFORMATION DISPLA PANORAMIC MOONROOF REAR POWER SUNSHADE PREMIUM LEATHER SEAT + POWERED ADJUSTABLE DRIVER AND FRONT PASSENGER FLOOR INTERIOR ILLUMINATION FRONT PASSENGER DOOR LOCK SWITCH TRUNK LINER (PLASTIC) FLOOR MATS (CARPET) PREMIUM HORN

### AUDIO & ENTERTAIMENT SYSTEM

JBL 9-INCH NAVIGATION SYSTEM, BT, USB, 9 SPEAKERS AND APPLE CARPLAY 3-SPOKE LEATHER STEERING WHEEL WITH CONTROL SWITCHE WIRELESS CHARGER FOR SMARTPHONES (COMPATIBLE) + DUAL REAR USB CHARGER

#### **SAFETY FEATURES**

TOYOTA SAFETY SENSE (TSS VER.2.0) PRE-COLLISION SYSTEM (PCS) DYNAMIC RADAR CRUISE CONTROL SYSTEM (DRCC) AUTOMATIC HIGH BEAM (AHB) LANE DEPARTURE ALERT (LDA) LANE TRACING ASSIST (LTA) REAR VIEW CAMERA WITH BACK GUIDE MONITOR (BGM) SMART ENTRY SYSTEM WITH ENGINE START/ STOP (PUSH BOTTON) AIR-BAG (DRIVER , FRONT PASSENGER , SIDE & CURTAIN) ELECTRIC PARKING BRAKE (EPB) + BRAKE HOLD FUNCTION FRONT AND REAR FOG LAMPS (Led) 3-MODE INTERGRATED DRIVING SYSTEM FRONT & REAR PACKING SENSORS SAFETY PACKAGE