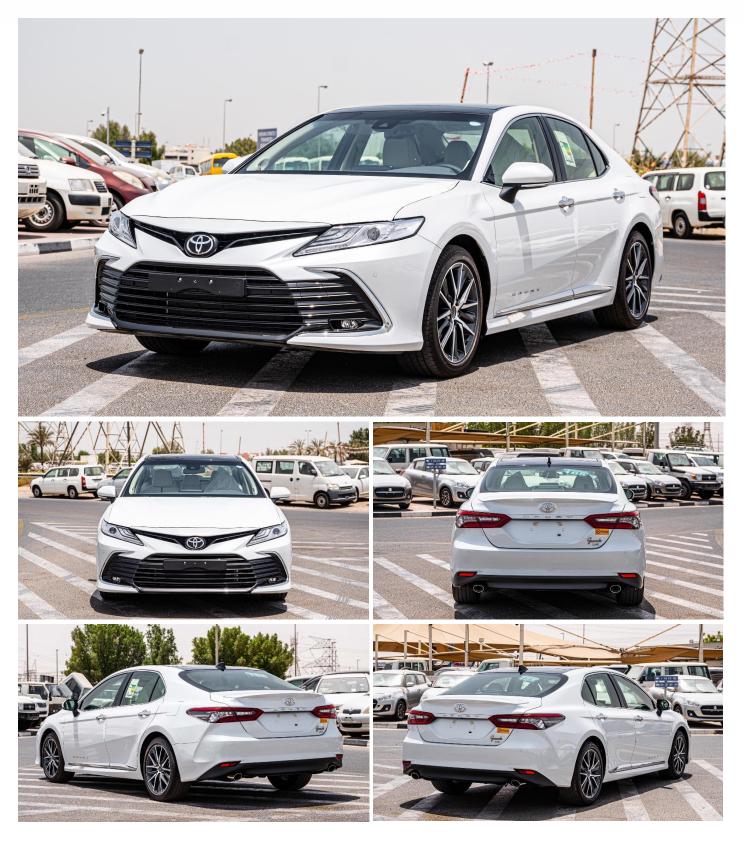

# (LHD) Toyota Camry Grande 3.5P AT MY2022 - White

### **EXTERIOR FEATURES**

WHEELS: 18" ALLOY POWER SIDE VIEW MIRRORS, BODY COLORED WITH TURNING SIGNAL LIGHT AND AUTO RETRACTABLE LED HEADLAMPS CHROME PLATED SIDE MOULDING REAR SPOILER CHROME EMBLEMS (CAMRY) GRANDE EMBLEM