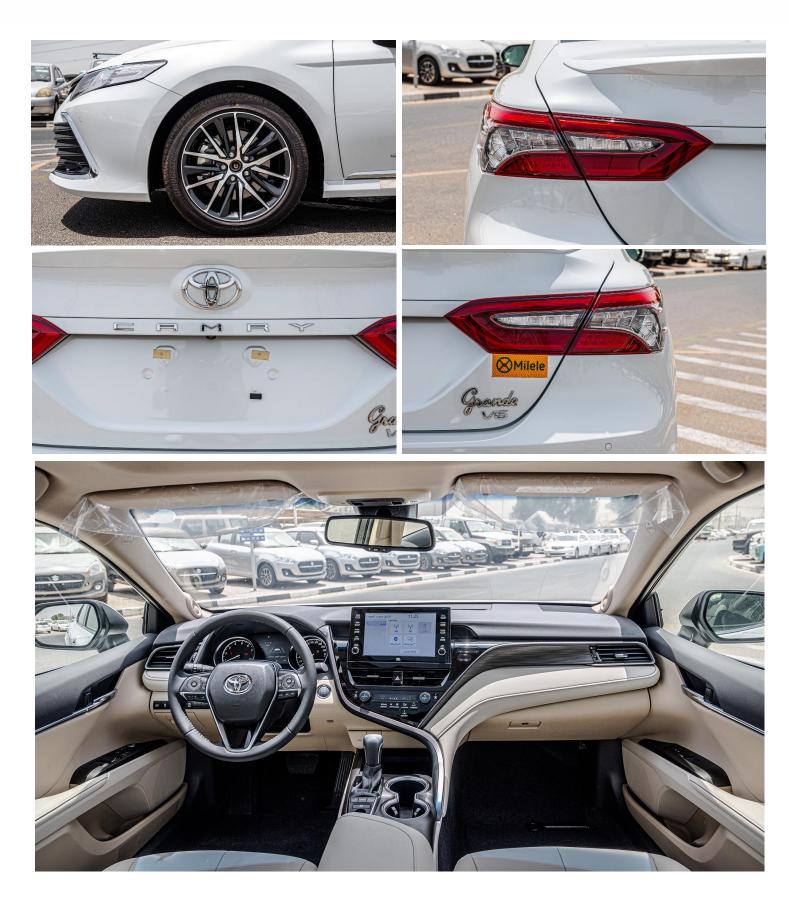

# (LHD) Toyota Camry Grande 3.5P AT MY2022 - White

#### **INTERIOR FEATURES**

AUTO DIMMING INSIDE REAR VIEW MIRROR AUTO CLIMATE CONTROL + REAR AC DUCT 7" MULTI INFORMATION DISPLA PANORAMIC MOONROOF REAR POWER SUNSHADE PREMIUM LEATHER SEAT + POWERED ADJUSTABLE DRIVER AND FRONT PASSENGER FLOOR INTERIOR ILLUMINATION FRONT PASSENGER DOOR LOCK SWITCH TRUNK LINER (PLASTIC) FLOOR MATS (CARPET) PREMIUM HORN

### AUDIO & ENTERTAIMENT SYSTEM

JBL 9-INCH NAVIGATION SYSTEM, BT, USB, 9 SPEAKERS AND APPLE CARPLAY 3-SPOKE LEATHER STEERING WHEEL WITH CONTROL SWITCHE WIRELESS CHARGER FOR SMARTPHONES (COMPATIBLE) + DUAL REAR USB CHARGER

### **EXTERIOR FEATURES**

WHEELS: 18" ALLOY POWER SIDE VIEW MIRRORS, BODY COLORED WITH TURNING SIGNAL LIGHT AND AUTO RETRACTABLE LED HEADLAMPS CHROME PLATED SIDE MOULDING REAR SPOILER CHROME EMBLEMS (CAMRY) GRANDE EMBLEM

#### **SAFETY FEATURES**

TOYOTA SAFETY SENSE (TSS VER.2.0) PRE-COLLISION SYSTEM (PCS) DYNAMIC RADAR CRUISE CONTROL SYSTEM (DRCC) AUTOMATIC HIGH BEAM (AHB) LANE DEPARTURE ALERT (LDA) LANE TRACING ASSIST (LTA) REAR VIEW CAMERA WITH BACK GUIDE MONITOR (BGM) SMART ENTRY SYSTEM WITH ENGINE START/ STOP (PUSH BOTTON) AIR-BAG (DRIVER , FRONT PASSENGER , SIDE & CURTAIN) ELECTRIC PARKING BRAKE (EPB) + BRAKE HOLD FUNCTION FRONT AND REAR FOG LAMPS (Led) 3-MODE INTERGRATED DRIVING SYSTEM FRONT & REAR PACKING SENSORS SAFETY PACKAGE