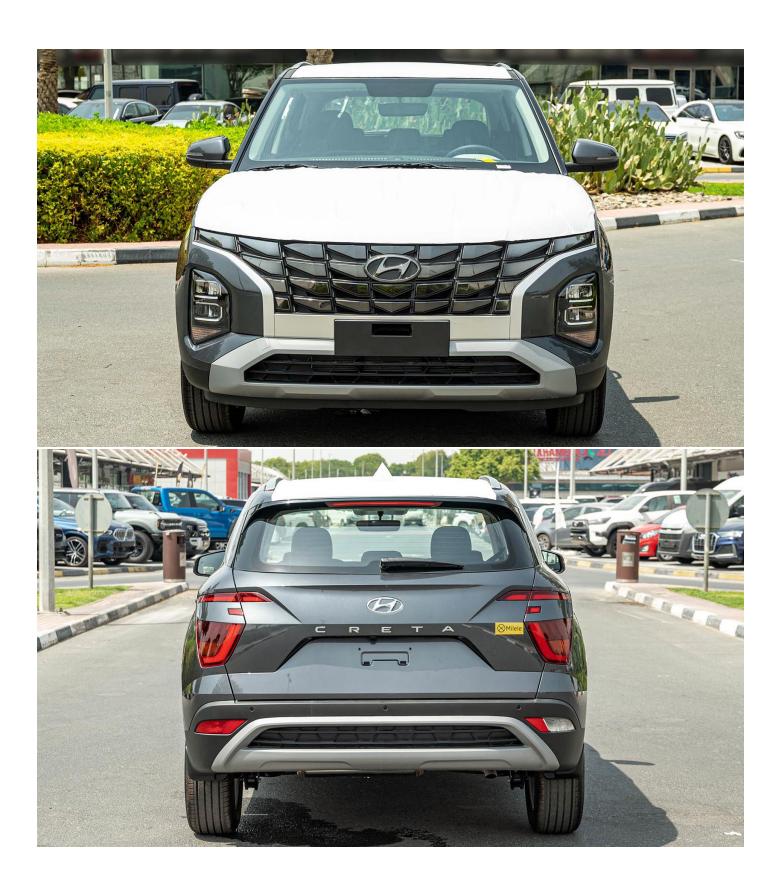

Dual tone Panaromic sunroof Supervision with 10.25 inch tft lcd Black & chrome coating grille Drive mode select Leather steering wheel Leather transmission knob Led daytime running light Led head lamps Led rear combination lamp Metal paint inside handle Mood lamp Puddle lamp Radio+ rds with 8" display Wireless phone charger Alloy wheel Radio+ rds with 8" display Rear seat alert Abs + esc + hac Audio remote control Auto light control Bluetooth Central door lock Chrome coating door handle Cruise control Driver and front passenger airbag Driver seat height adjuster Electric folding mirror Electric parking brake with auto hold Front cup holder Full size steel spare wheel Luggage lamp Manual air conditioner Manual child lock Manual tilt & telescopic steering Mudguard Parking distance warning - reverse Power mirror with turn signal indicator Power window Rear disc brake Rear spoiler Roof rack Smart key & push button start. Tire pressure monitoring system Tweeter USB charger front tra