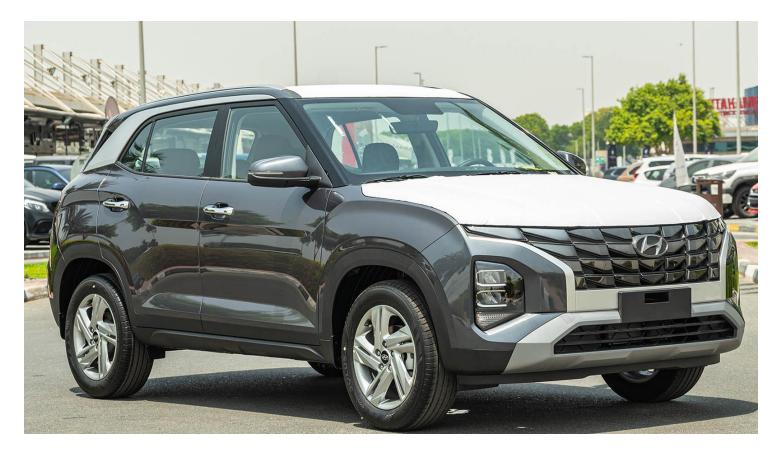

## (LHD) HYUNDAI CRETA 1.5P AT MY2022 – GREY

Dual tone Panaromic sunroof Supervision with 10.25 inch tft lcd Black & chrome coating grille Drive mode select Leather steering wheel Leather transmission knob Led daytime running light Led head lamps Led rear combination lamp Metal paint inside handle Mood lamp Puddle lamp Radio+ rds with 8" display Wireless phone charger Alloy wheel Radio+ rds with 8" display Rear seat alert Abs + esc + hac Audio remote control Auto light control Bluetooth Central door lock Chrome coating door handle Cruise control Driver and front passenger airbag Driver seat height adjuster Electric folding mirror Electric parking brake with auto hold Front cup holder Full size steel spare wheel Luggage lamp Manual air conditioner Manual child lock Manual tilt & telescopic steering Mudguard Parking distance warning - reverse Power mirror with turn signal indicator Power window Rear disc brake Rear spoiler Roof rack Smart key & push button start. Tire pressure monitoring system Tweeter USB charger front tra