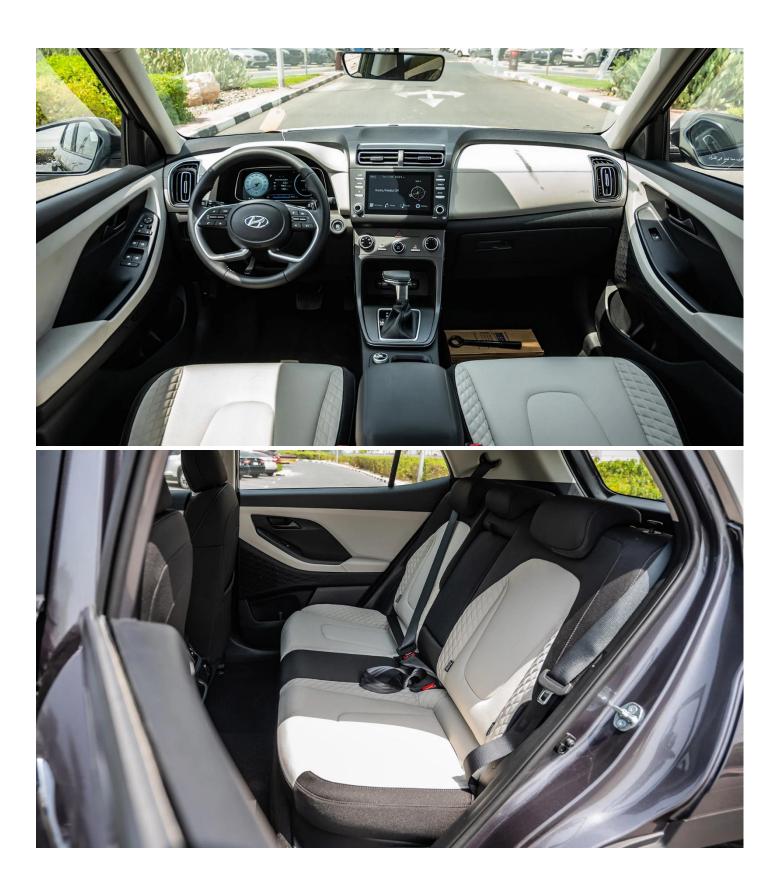

Dual tone Panaromic sunroof Supervision with 10.25 inch tft lcd Black & chrome coating grille Drive mode select Leather steering wheel Leather transmission knob Led daytime running light Led head lamps Led rear combination lamp Metal paint inside handle Mood lamp Puddle lamp Radio+ rds with 8" display Wireless phone charger Alloy wheel Radio+ rds with 8" display Rear seat alert Abs + esc + hac Audio remote control Auto light control Bluetooth Central door lock Chrome coating door handle Cruise control Driver and front passenger airbag Driver seat height adjuster Electric folding mirror Electric parking brake with auto hold Front cup holder Full size steel spare wheel Luggage lamp Manual air conditioner Manual child lock Manual tilt & telescopic steering Mudguard Parking distance warning - reverse Power mirror with turn signal indicator Power window Rear disc brake Rear spoiler Roof rack Smart key & push button start. Tire pressure monitoring system Tweeter USB charger front tra