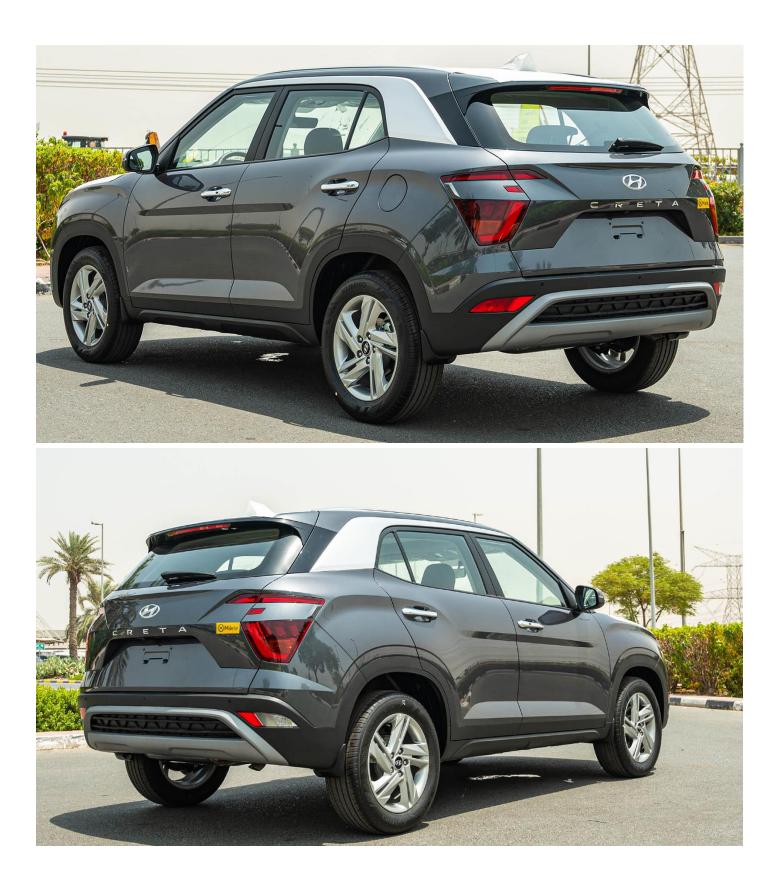

Dual tone Panaromic sunroof Supervision with 10.25 inch tft lcd Black & chrome coating grille Drive mode select Leather steering wheel Leather transmission knob Led daytime running light Led head lamps Led rear combination lamp Metal paint inside handle Mood lamp Puddle lamp Radio+ rds with 8" display Wireless phone charger Alloy wheel Radio+ rds with 8" display Rear seat alert Abs + esc + hac Audio remote control Auto light control Bluetooth Central door lock Chrome coating door handle Cruise control Driver and front passenger airbag Driver seat height adjuster Electric folding mirror Electric parking brake with auto hold Front cup holder Full size steel spare wheel Luggage lamp Manual air conditioner Manual child lock Manual tilt & telescopic steering Mudguard Parking distance warning - reverse Power mirror with turn signal indicator Power window Rear disc brake Rear spoiler Roof rack Smart key & push button start. Tire pressure monitoring system Tweeter USB charger front tra