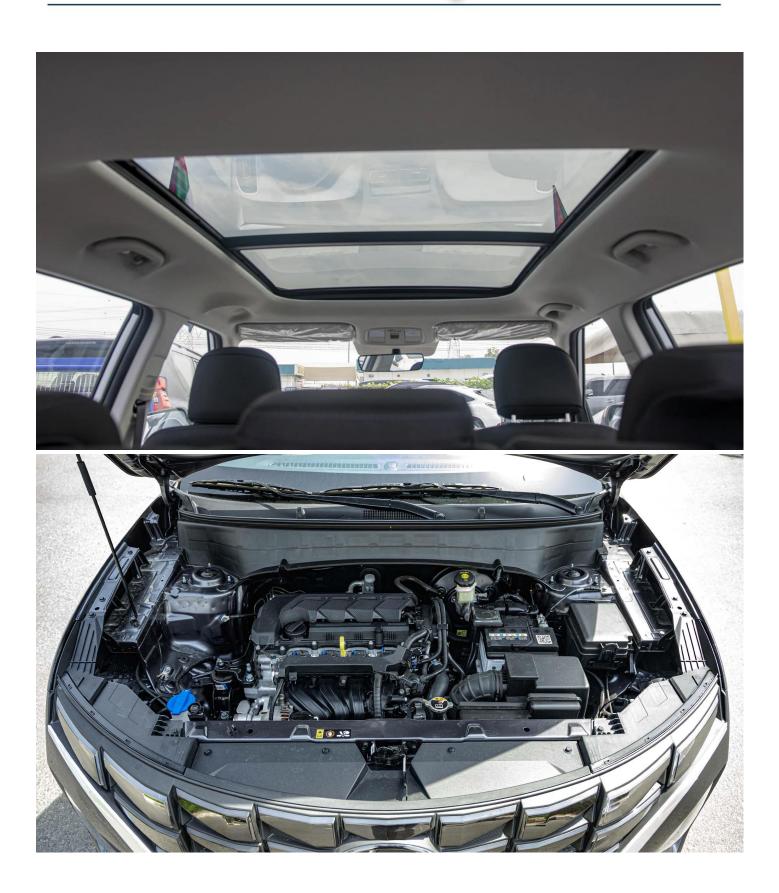

Dual tone Panaromic sunroof Supervision with 10.25 inch tft lcd Black & chrome coating grille Drive mode select Leather steering wheel Leather transmission knob Led daytime running light Led head lamps Led rear combination lamp Metal paint inside handle Mood lamp Puddle lamp Radio+ rds with 8" display Wireless phone charger Alloy wheel Radio+ rds with 8" display Rear seat alert Abs + esc + hac Audio remote control Auto light control Bluetooth Central door lock Chrome coating door handle Cruise control Driver and front passenger airbag Driver seat height adjuster Electric folding mirror Electric parking brake with auto hold Front cup holder Full size steel spare wheel Luggage lamp Manual air conditioner Manual child lock Manual tilt & telescopic steering Mudguard Parking distance warning - reverse Power mirror with turn signal indicator Power window Rear disc brake Rear spoiler Roof rack Smart key & push button start. Tire pressure monitoring system Tweeter USB charger front tra