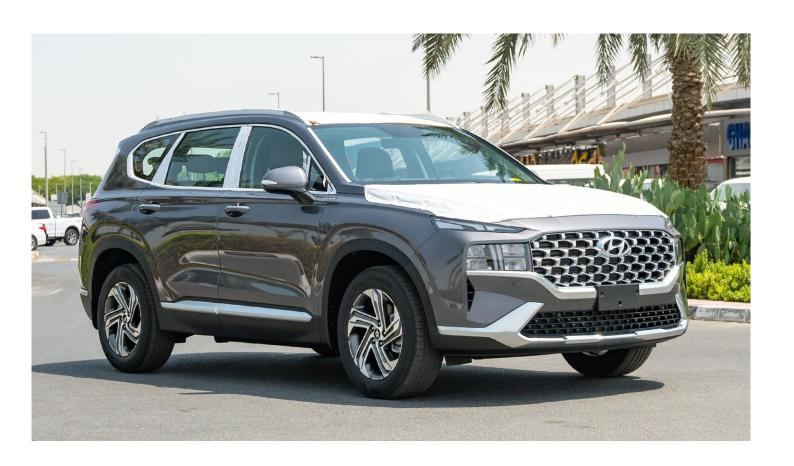

# (LHD) HYUNDAI SANTA FE PREMIER 3.5P AT MY2022 - GREY

**VEHICLE CODE: SANTAFE3.5P\_1** 

### Performance

Engine Type: 3.5 Mpi Displacement (Cc): 3470

Cylinder (No.): 6

Power (Ps / Rpm): 280/6300 Torque (Kg·M / Rpm): 34.3/5000 Transmission Type - Automatic: 8 Speed

Drive System: 4Wd

### **Dimensions**

Size - L x b x h (Mm): 4770 X 1890 X 1680

Cargo Area - Sae) ℓ(\*: Behind (1St Row - 2002, 2Nd Row -1016, 3Rd Row - 328)

Wheelbase (Mm): 2765 Ground Clearance (Mm): 185

Seats: 7

Wheels - Alloy: 235/60 R18