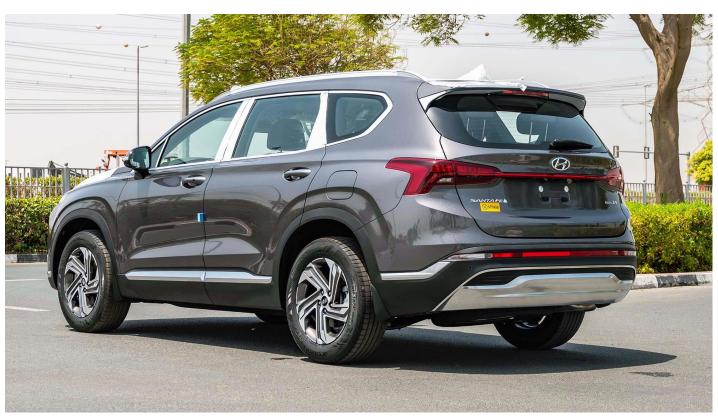

# (LHD) HYUNDAI SANTA FE PREMIER 3.5P AT MY2022 - GREY

**VEHICLE CODE: SANTAFE3.5P\_1** 