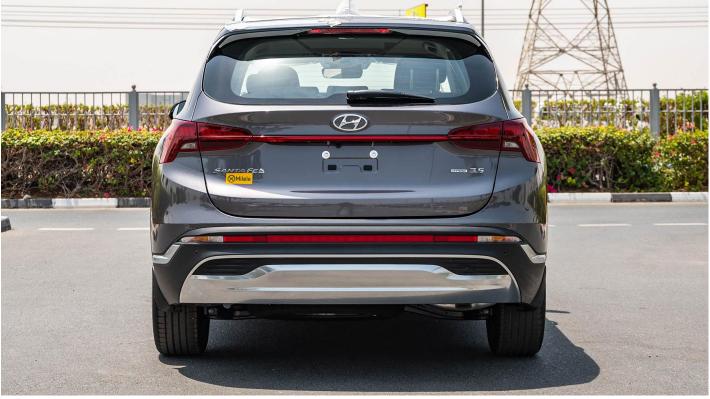

# (LHD) HYUNDAI SANTA FE PREMIER 3.5P AT MY2022 - GREY

**VEHICLE CODE: SANTAFE3.5P\_1** 

### **Dimensions**

Size - L x b x h (Mm): 4770 X 1890 X 1680

Cargo Area - Sae) ℓ(\*: Behind (1St Row - 2002, 2Nd Row -1016, 3Rd Row - 328)

Wheelbase (Mm): 2765 Ground Clearance (Mm): 185

Seats: 7

Wheels - Alloy: 235/60 R18