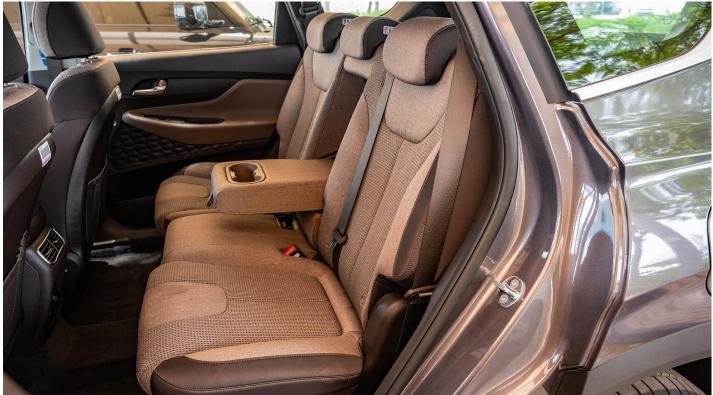

### **Dimensions**

Size - L x b x h (Mm): 4770 X 1890 X 1680

Cargo Area - Sae) ℓ(\*: Behind (1St Row - 2002, 2Nd Row -1016, 3Rd Row - 328)

Wheelbase (Mm): 2765 Ground Clearance (Mm): 185

Seats: 7

Wheels - Alloy: 235/60 R18

Aero Blade Wiper

Full Size Spare Alloy Wheel

Ash Tray

Mudguard

Bluetooth

5:5 Split Folding Seats

Rear Seat Alert

Low Washer Fluid Warning