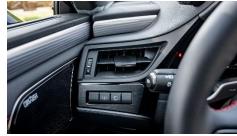

#### **SAFETY & CONVENIENCE**

APPLE CAR PLAY & ANDROID AUTO

10 AIRBAGS:

VEHICLE STABILITY CONTROL (VSC) PANORAMIC VIEW MONITOR

**BLIND SPOT MONITOR WITH REAR CROSS** 

TRAFFIC ALERT (RCTA)

ADAPTIVE CRUISE CONTROL + LANE TRACING ASSIST