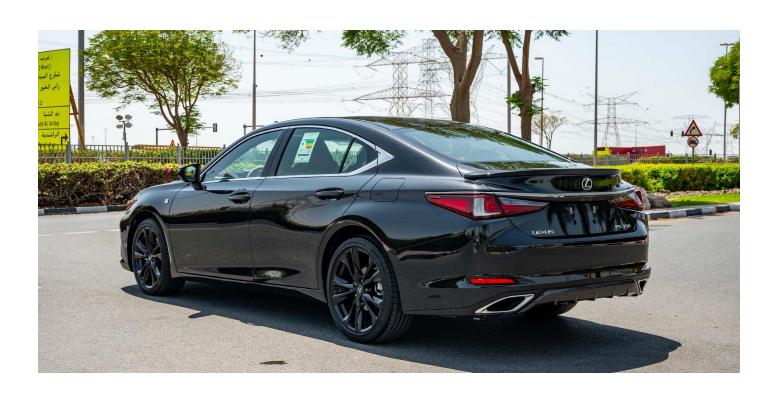

# (LHD) Lexus ES 350 F-Sport 3.5P AT MY2022-Black

Variant Code: ES3.5P\_2
Technical Features

ENGINE: 3.5 LV6

OUTPUT (HP/RPM): 302/6000 HP/rpm
TORQUE (KG-M/RPM): 36.4/4700 Kg-m/rpm
TRANSMISSION: Direct Shift 8AT

#### **EXTERIOR FEATURES**

WHEELS: 19" F SPORT Wheels

LED HEADLAMPS: 3-EYE Bi-Beam LED HEADLAMPS

**SMART KEYLESS ENTRY** 

SUNROOF: **MOONROOF** 

**SMART ENTRY & SYSTEM** 

REAR SPOILER: **EXCLUSIVE F SPORT SPOILER** 