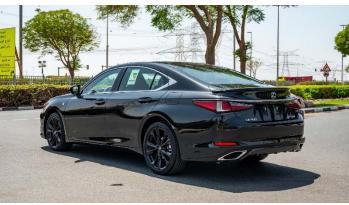

# (LHD) Lexus ES 350 F-Sport 3.5P AT MY2022-Black

Variant Code: ES3.5P\_2
Technical Features

ENGINE: 3.5 LV6

OUTPUT (HP/RPM): 302/6000 HP/rpm
TORQUE (KG-M/RPM): 36.4/4700 Kg-m/rpm
TRANSMISSION: Direct Shift 8AT

#### **EXTERIOR FEATURES**

WHEELS: 19" F SPORT Wheels

LED HEADLAMPS: 3-EYE Bi-Beam LED HEADLAMPS

**SMART KEYLESS ENTRY** 

SUNROOF: **MOONROOF** 

**SMART ENTRY & SYSTEM** 

REAR SPOILER: **EXCLUSIVE F SPORT SPOILER** 