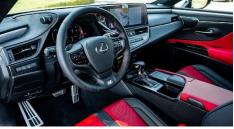

DIMENSION (mm): 4975/1865/1445 mm (L x W x H)

FUEL TANK CAPACITY (L): 65 Litters

**INTERIOR FEATURES** 

LEATHER SEATS: F SPORT LEATHER SEATS

POWERED SEAT (DRIVER/PASSENGER): 8 Way Power Front Seats with Memory

SEATS DRIVER & PASSENGER: VENTILATED

**AUDIO & ENTERTAINMENT SYSTEM** 

DISPLAY AUDIO: 12.3" Touch Display and 3D Navigation SPEAKERS: 17 Speakers Mark Levinson Premium Audio

P.O.Box 6339 AF - 07, Block A, Samari retail Ras Al Khor3, Dubai - UAE Tel: + 917504996459