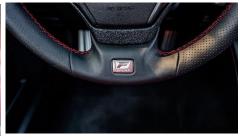

#### **EXTERIOR FEATURES**

WHEELS: 19" F SPORT Wheels

LED HEADLAMPS: 3-EYE Bi-Beam LED HEADLAMPS

**SMART KEYLESS ENTRY** 

SUNROOF: **MOONROOF** 

**SMART ENTRY & SYSTEM** 

REAR SPOILER: **EXCLUSIVE F SPORT SPOILER** 