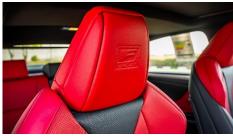

DIMENSION (mm): 4975/1865/1445 mm (L x W x H)

FUEL TANK CAPACITY (L): 65 Litters

**INTERIOR FEATURES** 

LEATHER SEATS: F SPORT LEATHER SEATS

POWERED SEAT (DRIVER/PASSENGER): 8 Way Power Front Seats with Memory

SEATS DRIVER & PASSENGER: VENTILATED

**AUDIO & ENTERTAINMENT SYSTEM** 

DISPLAY AUDIO: 12.3" Touch Display and 3D Navigation SPEAKERS: 17 Speakers Mark Levinson Premium Audio

P.O.Box 6339 AF - 07, Block A, Samari retail Ras Al Khor3, Dubai - UAE Tel: + 917504996459