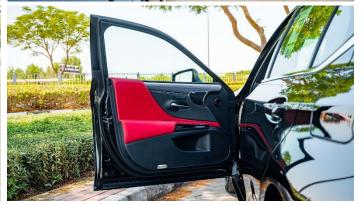

DIMENSION (mm): 4975/1865/1445 mm (L x W x H)

FUEL TANK CAPACITY (L): 65 Litters

**INTERIOR FEATURES** 

LEATHER SEATS: F SPORT LEATHER SEATS

POWERED SEAT (DRIVER/PASSENGER): 8 Way Power Front Seats with Memory

SEATS DRIVER & PASSENGER: VENTILATED

**AUDIO & ENTERTAINMENT SYSTEM** 

DISPLAY AUDIO: 12.3" Touch Display and 3D Navigation SPEAKERS: 17 Speakers Mark Levinson Premium Audio

P.O.Box 6339 AF - 07, Block A, Samari retail Ras Al Khor3, Dubai - UAE Tel: + 917504996459