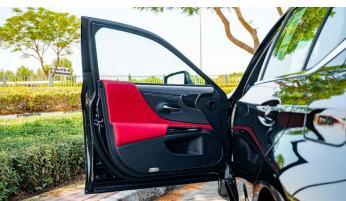

DIMENSION (mm): 4975/1865/1445 mm (L x W x H)

FUEL TANK CAPACITY (L): 65 Litters

**INTERIOR FEATURES** 

LEATHER SEATS: F SPORT LEATHER SEATS

POWERED SEAT (DRIVER/PASSENGER): 8 Way Power Front Seats with Memory

SEATS DRIVER & PASSENGER: VENTILATED

**AUDIO & ENTERTAINMENT SYSTEM** 

DISPLAY AUDIO: 12.3" Touch Display and 3D Navigation SPEAKERS: 17 Speakers Mark Levinson Premium Audio

P.O.Box 6339 AF - 07, Block A, Samari retail Ras Al Khor3, Dubai - UAE Tel: + 917504996459