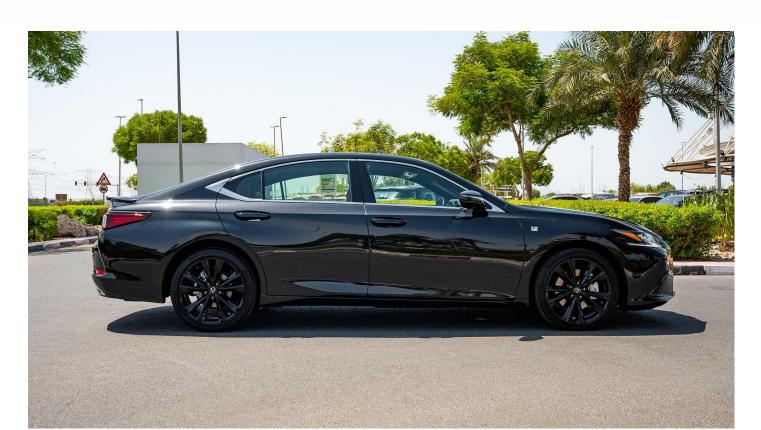

#### **EXTERIOR FEATURES**

WHEELS: 19" F SPORT Wheels

LED HEADLAMPS: 3-EYE Bi-Beam LED HEADLAMPS

**SMART KEYLESS ENTRY** 

SUNROOF: **MOONROOF** 

**SMART ENTRY & SYSTEM** 

REAR SPOILER: **EXCLUSIVE F SPORT SPOILER** 