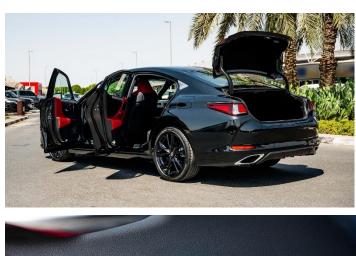

DIMENSION (mm): 4975/1865/1445 mm (L x W x H)

FUEL TANK CAPACITY (L): 65 Litters

**INTERIOR FEATURES** 

LEATHER SEATS: F SPORT LEATHER SEATS

POWERED SEAT (DRIVER/PASSENGER): 8 Way Power Front Seats with Memory

SEATS DRIVER & PASSENGER: VENTILATED

**AUDIO & ENTERTAINMENT SYSTEM** 

DISPLAY AUDIO: 12.3" Touch Display and 3D Navigation SPEAKERS: 17 Speakers Mark Levinson Premium Audio

P.O.Box 6339 AF - 07, Block A, Samari retail Ras Al Khor3, Dubai - UAE Tel: + 917504996459