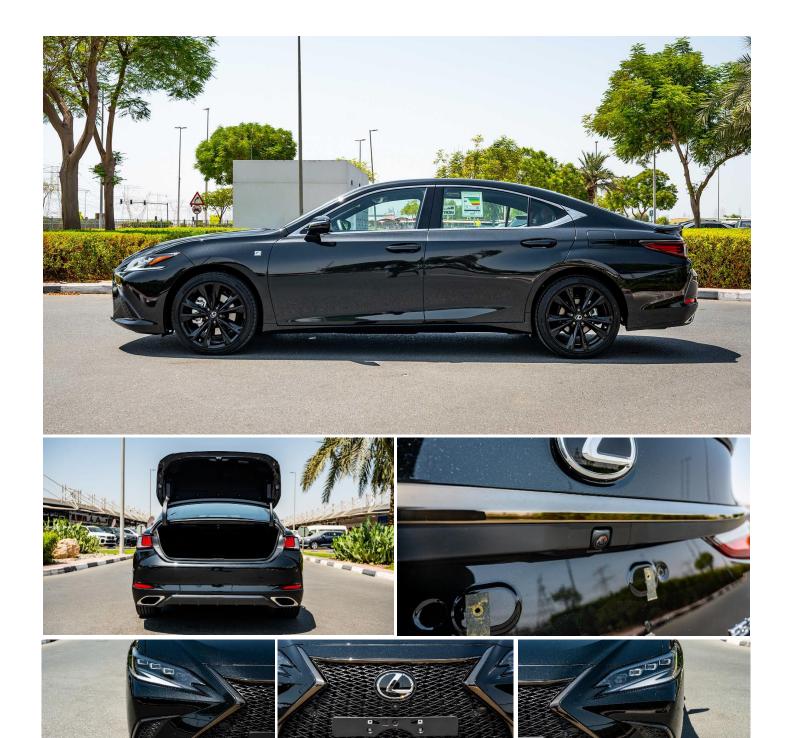

# (LHD) Lexus ES 350 F-Sport 3.5P AT MY2022-Black

Variant Code: ES3.5P\_2
Technical Features

ENGINE: 3.5 LV6

OUTPUT (HP/RPM): 302/6000 HP/rpm
TORQUE (KG-M/RPM): 36.4/4700 Kg-m/rpm
TRANSMISSION: Direct Shift 8AT

#### **EXTERIOR FEATURES**

WHEELS: 19" F SPORT Wheels

LED HEADLAMPS: 3-EYE Bi-Beam LED HEADLAMPS

**SMART KEYLESS ENTRY** 

SUNROOF: **MOONROOF** 

**SMART ENTRY & SYSTEM** 

REAR SPOILER: **EXCLUSIVE F SPORT SPOILER** 

#### **SAFETY & CONVENIENCE**

APPLE CAR PLAY & ANDROID AUTO

10 AIRBAGS:

VEHICLE STABILITY CONTROL (VSC) PANORAMIC VIEW MONITOR

**BLIND SPOT MONITOR WITH REAR CROSS** 

TRAFFIC ALERT (RCTA)

ADAPTIVE CRUISE CONTROL + LANE TRACING ASSIST