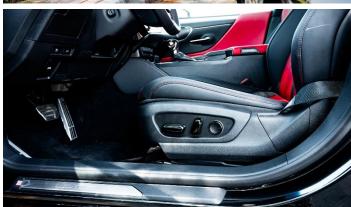

DIMENSION (mm): 4975/1865/1445 mm (L x W x H)

FUEL TANK CAPACITY (L): 65 Litters

**INTERIOR FEATURES** 

LEATHER SEATS: F SPORT LEATHER SEATS

POWERED SEAT (DRIVER/PASSENGER): 8 Way Power Front Seats with Memory