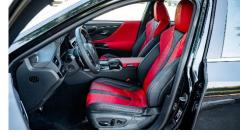

DIMENSION (mm): 4975/1865/1445 mm (L x W x H)

FUEL TANK CAPACITY (L): 65 Litters

**INTERIOR FEATURES** 

LEATHER SEATS: F SPORT LEATHER SEATS

POWERED SEAT (DRIVER/PASSENGER): 8 Way Power Front Seats with Memory

SEATS DRIVER & PASSENGER: VENTILATED

**AUDIO & ENTERTAINMENT SYSTEM** 

DISPLAY AUDIO: 12.3" Touch Display and 3D Navigation SPEAKERS: 17 Speakers Mark Levinson Premium Audio

P.O.Box 6339 AF - 07, Block A, Samari retail Ras Al Khor3, Dubai - UAE Tel: + 917504996459