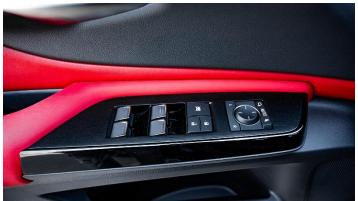

DIMENSION (mm): 4975/1865/1445 mm (L x W x H)

FUEL TANK CAPACITY (L): 65 Litters

**INTERIOR FEATURES** 

LEATHER SEATS: F SPORT LEATHER SEATS

POWERED SEAT (DRIVER/PASSENGER): 8 Way Power Front Seats with Memory

SEATS DRIVER & PASSENGER: VENTILATED

**AUDIO & ENTERTAINMENT SYSTEM** 

DISPLAY AUDIO: 12.3" Touch Display and 3D Navigation SPEAKERS: 17 Speakers Mark Levinson Premium Audio

P.O.Box 6339 AF - 07, Block A, Samari retail Ras Al Khor3, Dubai - UAE Tel: + 917504996459