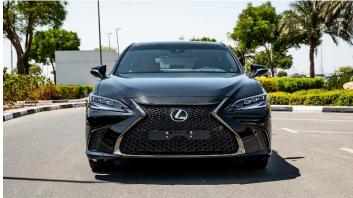

# (LHD) Lexus ES 350 F-Sport 3.5P AT MY2022-Black

Variant Code: ES3.5P\_2
Technical Features

ENGINE: 3.5 LV6

OUTPUT (HP/RPM): 302/6000 HP/rpm
TORQUE (KG-M/RPM): 36.4/4700 Kg-m/rpm
TRANSMISSION: Direct Shift 8AT

#### **EXTERIOR FEATURES**

WHEELS: 19" F SPORT Wheels

LED HEADLAMPS: 3-EYE Bi-Beam LED HEADLAMPS

**SMART KEYLESS ENTRY** 

SUNROOF: **MOONROOF** 

**SMART ENTRY & SYSTEM** 

REAR SPOILER: **EXCLUSIVE F SPORT SPOILER** 