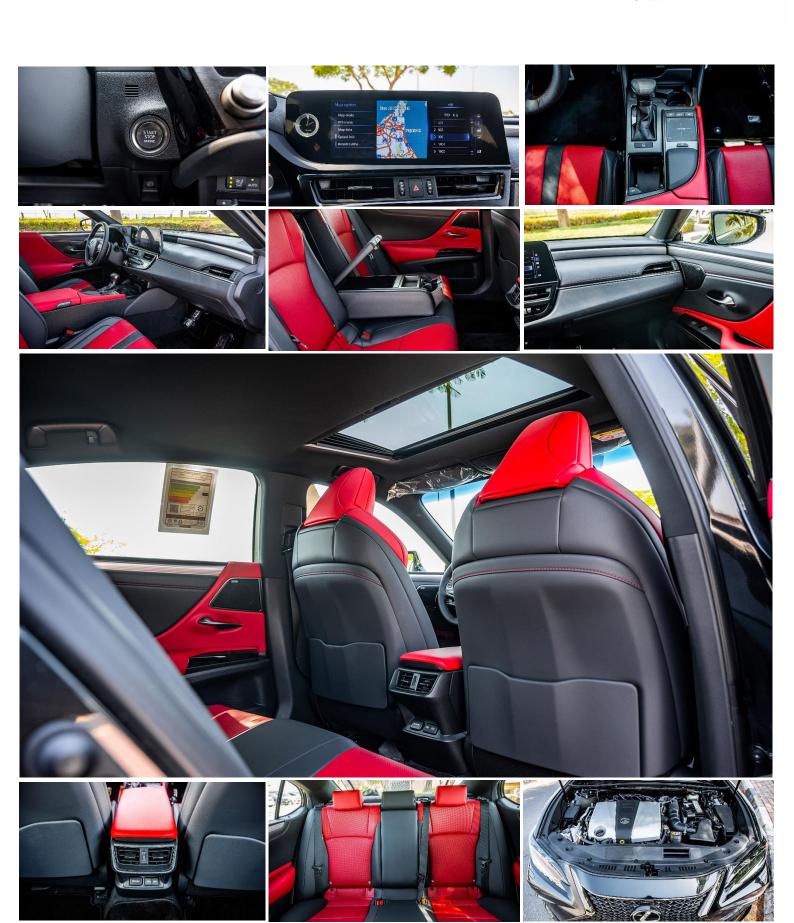

DIMENSION (mm): 4975/1865/1445 mm (L x W x H)

FUEL TANK CAPACITY (L): 65 Litters

**INTERIOR FEATURES** 

LEATHER SEATS: F SPORT LEATHER SEATS

POWERED SEAT (DRIVER/PASSENGER): 8 Way Power Front Seats with Memory

SEATS DRIVER & PASSENGER: VENTILATED

**AUDIO & ENTERTAINMENT SYSTEM** 

DISPLAY AUDIO: 12.3" Touch Display and 3D Navigation SPEAKERS: 17 Speakers Mark Levinson Premium Audio

P.O.Box 6339 AF - 07, Block A, Samari retail Ras Al Khor3, Dubai - UAE Tel: + 917504996459