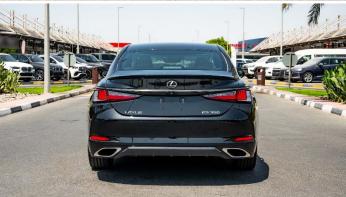

# (LHD) Lexus ES 350 F-Sport 3.5P AT MY2022-Black

Variant Code: ES3.5P\_2
Technical Features

ENGINE: 3.5 LV6

OUTPUT (HP/RPM): 302/6000 HP/rpm
TORQUE (KG-M/RPM): 36.4/4700 Kg-m/rpm
TRANSMISSION: Direct Shift 8AT

#### **EXTERIOR FEATURES**

WHEELS: 19" F SPORT Wheels

LED HEADLAMPS: 3-EYE Bi-Beam LED HEADLAMPS

**SMART KEYLESS ENTRY** 

SUNROOF: **MOONROOF** 

**SMART ENTRY & SYSTEM** 

REAR SPOILER: **EXCLUSIVE F SPORT SPOILER** 