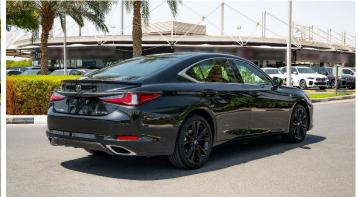

# (LHD) Lexus ES 350 F-Sport 3.5P AT MY2022-Black

Variant Code: ES3.5P\_2
Technical Features

ENGINE: 3.5 LV6

OUTPUT (HP/RPM): 302/6000 HP/rpm
TORQUE (KG-M/RPM): 36.4/4700 Kg-m/rpm
TRANSMISSION: Direct Shift 8AT

#### **EXTERIOR FEATURES**

WHEELS: 19" F SPORT Wheels

LED HEADLAMPS: 3-EYE Bi-Beam LED HEADLAMPS

**SMART KEYLESS ENTRY** 

SUNROOF: **MOONROOF** 

**SMART ENTRY & SYSTEM** 

REAR SPOILER: **EXCLUSIVE F SPORT SPOILER** 