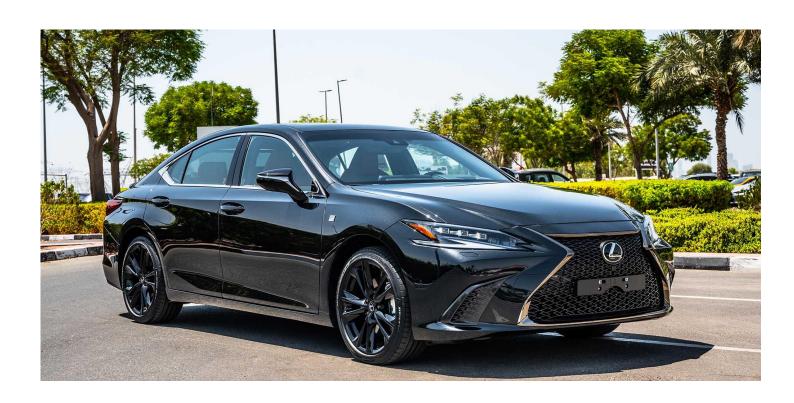

# (LHD) Lexus ES 350 F-Sport 3.5P AT MY2022-Black

Variant Code: ES3.5P\_2
Technical Features

ENGINE: 3.5 LV6

OUTPUT (HP/RPM): 302/6000 HP/rpm
TORQUE (KG-M/RPM): 36.4/4700 Kg-m/rpm
TRANSMISSION: Direct Shift 8AT

DIMENSION (mm): 4975/1865/1445 mm (L x W x H)

FUEL TANK CAPACITY (L): 65 Litters

**INTERIOR FEATURES** 

LEATHER SEATS: F SPORT LEATHER SEATS

POWERED SEAT (DRIVER/PASSENGER): 8 Way Power Front Seats with Memory

SEATS DRIVER & PASSENGER: VENTILATED

**AUDIO & ENTERTAINMENT SYSTEM** 

DISPLAY AUDIO: 12.3" Touch Display and 3D Navigation SPEAKERS: 17 Speakers Mark Levinson Premium Audio

P.O.Box 6339 AF - 07, Block A, Samari retail Ras Al Khor3, Dubai - UAE Tel: + 917504996459

#### **EXTERIOR FEATURES**

WHEELS: 19" F SPORT Wheels

LED HEADLAMPS: 3-EYE Bi-Beam LED HEADLAMPS

**SMART KEYLESS ENTRY** 

SUNROOF: **MOONROOF** 

**SMART ENTRY & SYSTEM** 

REAR SPOILER: **EXCLUSIVE F SPORT SPOILER** 

#### **SAFETY & CONVENIENCE**

APPLE CAR PLAY & ANDROID AUTO

10 AIRBAGS:

VEHICLE STABILITY CONTROL (VSC) PANORAMIC VIEW MONITOR

**BLIND SPOT MONITOR WITH REAR CROSS** 

TRAFFIC ALERT (RCTA)

ADAPTIVE CRUISE CONTROL + LANE TRACING ASSIST

**HEADS UP DISPLAY** 

PRE-CRASH SAFETY SYSTEM

P.O.Box 6339

AF - 07, Block A, Samari retail Ras Al Khor3, Dubai - UAE Tel: + 917504996459

P.O.Box 6339

AF - 07, Block A, Samari retail Ras Al Khor3, Dubai - UAE Tel: + 917504996459 Mail: info@milele.com