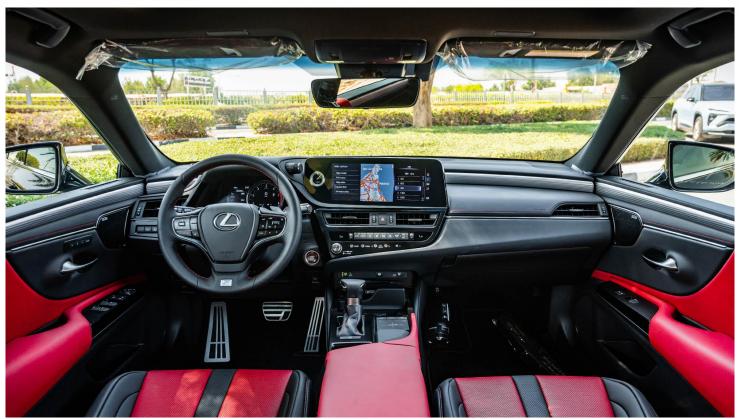

# (LHD) Lexus ES 350 F-Sport 3.5P AT MY2022-Black

Variant Code: ES3.5P\_2
Technical Features

ENGINE: 3.5 LV6

OUTPUT (HP/RPM): 302/6000 HP/rpm
TORQUE (KG-M/RPM): 36.4/4700 Kg-m/rpm
TRANSMISSION: Direct Shift 8AT

DIMENSION (mm): 4975/1865/1445 mm (L x W x H)

FUEL TANK CAPACITY (L): 65 Litters

**INTERIOR FEATURES** 

LEATHER SEATS: F SPORT LEATHER SEATS

POWERED SEAT (DRIVER/PASSENGER): 8 Way Power Front Seats with Memory

SEATS DRIVER & PASSENGER: VENTILATED

**AUDIO & ENTERTAINMENT SYSTEM** 

DISPLAY AUDIO: 12.3" Touch Display and 3D Navigation SPEAKERS: 17 Speakers Mark Levinson Premium Audio

P.O.Box 6339 AF - 07, Block A, Samari retail Ras Al Khor3, Dubai - UAE Tel: + 917504996459

#### **SAFETY & CONVENIENCE**

APPLE CAR PLAY & ANDROID AUTO

10 AIRBAGS:

VEHICLE STABILITY CONTROL (VSC) PANORAMIC VIEW MONITOR

**BLIND SPOT MONITOR WITH REAR CROSS** 

TRAFFIC ALERT (RCTA)

ADAPTIVE CRUISE CONTROL + LANE TRACING ASSIST

**HEADS UP DISPLAY** 

PRE-CRASH SAFETY SYSTEM

P.O.Box 6339

AF - 07, Block A, Samari retail Ras Al Khor3, Dubai - UAE Tel: + 917504996459

P.O.Box 6339

AF - 07, Block A, Samari retail Ras Al Khor3, Dubai - UAE Tel: + 917504996459 Mail: info@milele.com