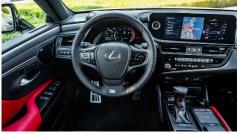

# (LHD) Lexus ES 350 F-Sport 3.5P AT MY2022-Black

Variant Code: ES3.5P\_2
Technical Features

ENGINE: 3.5 LV6

OUTPUT (HP/RPM): 302/6000 HP/rpm
TORQUE (KG-M/RPM): 36.4/4700 Kg-m/rpm
TRANSMISSION: Direct Shift 8AT

DIMENSION (mm): 4975/1865/1445 mm (L x W x H)

FUEL TANK CAPACITY (L): 65 Litters

**INTERIOR FEATURES** 

LEATHER SEATS: F SPORT LEATHER SEATS

POWERED SEAT (DRIVER/PASSENGER): 8 Way Power Front Seats with Memory

SEATS DRIVER & PASSENGER: VENTILATED

**AUDIO & ENTERTAINMENT SYSTEM** 

DISPLAY AUDIO: 12.3" Touch Display and 3D Navigation SPEAKERS: 17 Speakers Mark Levinson Premium Audio

P.O.Box 6339 AF - 07, Block A, Samari retail Ras Al Khor3, Dubai - UAE Tel: + 917504996459

#### **SAFETY & CONVENIENCE**

APPLE CAR PLAY & ANDROID AUTO

10 AIRBAGS:

VEHICLE STABILITY CONTROL (VSC) PANORAMIC VIEW MONITOR

**BLIND SPOT MONITOR WITH REAR CROSS** 

TRAFFIC ALERT (RCTA)

ADAPTIVE CRUISE CONTROL + LANE TRACING ASSIST

**HEADS UP DISPLAY** 

PRE-CRASH SAFETY SYSTEM

P.O.Box 6339

AF - 07, Block A, Samari retail Ras Al Khor3, Dubai - UAE Tel: + 917504996459

P.O.Box 6339

AF - 07, Block A, Samari retail Ras Al Khor3, Dubai - UAE Tel: + 917504996459 Mail: info@milele.com