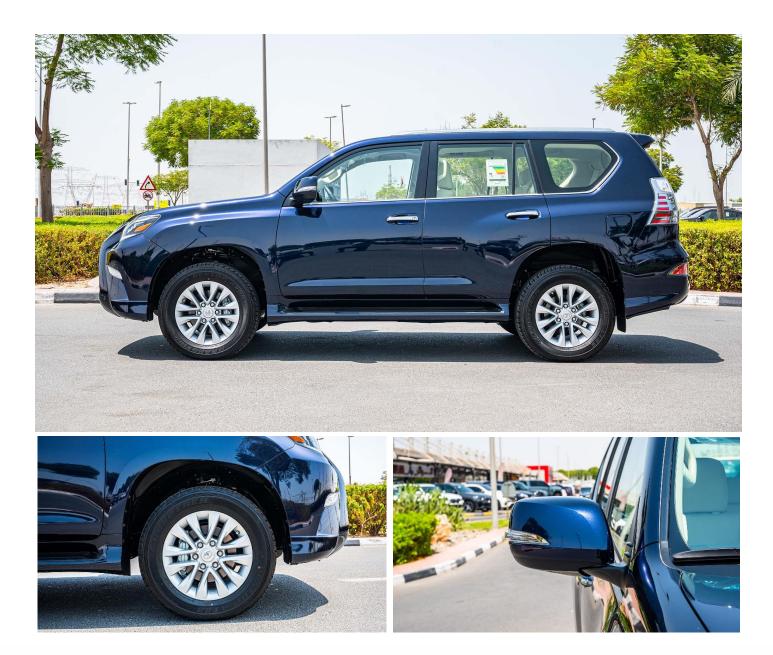

#### **EXTERIOR FEATURES**

Led Headlamps Wheels Sunroof Smart Entry & Start System Roof Rails Rear Spoiler

#### **SAFETY & CONVENIENCE**

Apple Car Play and Android Auto Rear Height Control Suspension Vehicle Stability & Traction Control (VSC + TRC) Panoramic View Monitor Blind Spot Monitor with Rear Cross Traffic Alert (RCTA) LED-3 Bi Headlamps 18" Alloy Wheels Moonroof