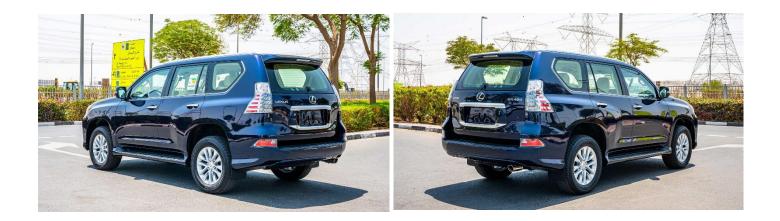

### (LHD) Lexus GX 460 4.6P AT MY2022-Dark Blue

#### **EXTERIOR FEATURES**

Led Headlamps Wheels Sunroof Smart Entry & Start System Roof Rails Rear Spoiler