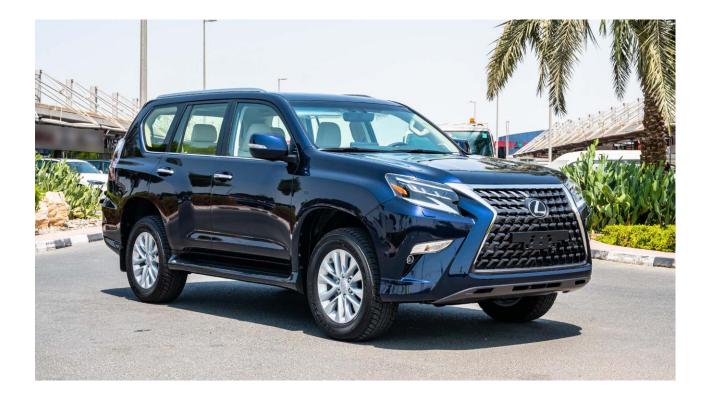

D) Lexus GX 460 4.6P AT MY2022-Dark Blue

### Variant Code: GX4.6P\_1

### **Technical Features**

| 4.6-V8, Full Time 4WD          |
|--------------------------------|
| 292HP/5500rpm                  |
| 44.7 Kg-m /3500rpm             |
| 6-speed automatic Transmission |
| 4880x1885x1830 (L x W x H)     |
| 87 Litres                      |
|                                |

#### **INTERIOR FEATURES**

| Leather Seats                      | Nuluxe Leather Seat Material |
|------------------------------------|------------------------------|
| Powered Seat (Driver / Passenger ) | 10 Way Power Front Seats     |

### AUDIO & ENTERTAINMENT SYSTEM

| Display Audio |
|---------------|
| Speakers      |
| Cool Box      |

10.3" Display with Navigation Lexus Premium Sound System with 9 Speakers







P.O.Box 6339 AF - 07, Block A, Samari retail Ras Al Khor3, Dubai - UAE Tel: + 917504996459 Mail: info@milele.com

#### **EXTERIOR FEATURES**

Led Headlamps Wheels Sunroof Smart Entry & Start System Roof Rails Rear Spoiler

#### **SAFETY & CONVENIENCE**

Apple Car Play and Android Auto Rear Height Control Suspension Vehicle Stability & Traction Control (VSC + TRC) Panoramic View Monitor Blind Spot Monitor with Rear Cross Traffic Alert (RCTA) LED-3 Bi Headlamps 18" Alloy Wheels Moonroof









P.O.Box 6339 AF - 07, Block A, Samari retail Ras Al Khor3, Dubai - UAE Tel: + 917504996459 Mail: info@milele.com









P.O.Box 6339 AF - 07, Block A, Samari retail Ras Al Khor3, Dubai - UAE Tel: + 917504996459 Mail: info@milele.com







P.O.Box 6339 AF - 07, Block A, Samari retail Ras Al K