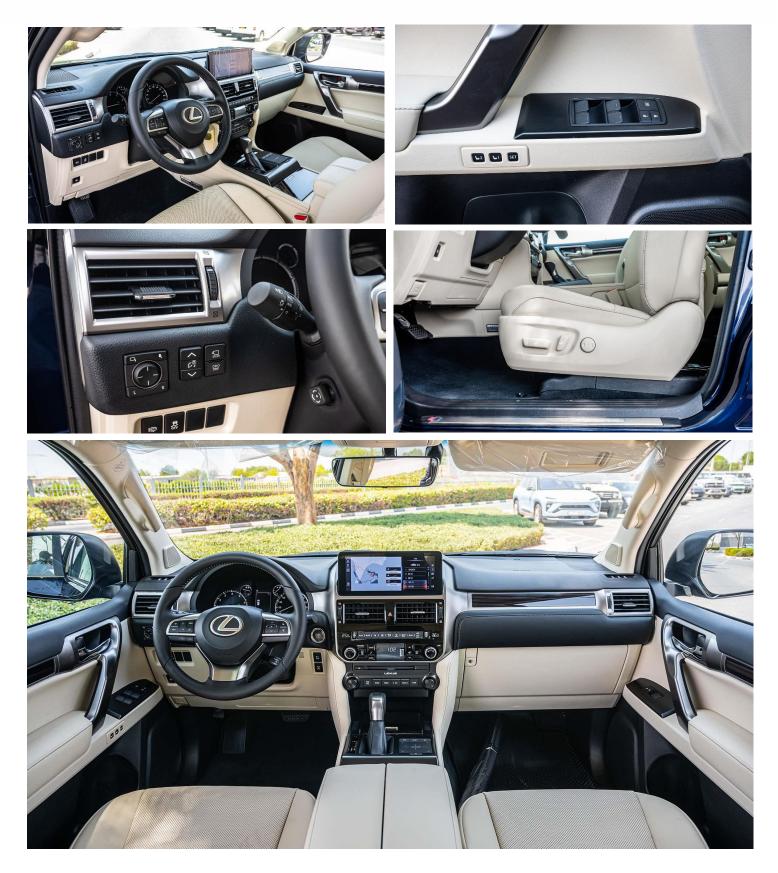

#### **INTERIOR FEATURES**

| Leather Seats                      | Nuluxe Leather Seat Material |
|------------------------------------|------------------------------|
| Powered Seat (Driver / Passenger ) | 10 Way Power Front Seats     |

### AUDIO & ENTERTAINMENT SYSTEM

| Display Audio |
|---------------|
| Speakers      |
| Cool Box      |

10.3" Display with Navigation Lexus Premium Sound System with 9 Speakers

P.O.Box 6339 AF - 07, Block A, Samari retail Ras Al Khor3, Dubai - UAE Tel: + 917504996459 Mail: info@milele.com

#### **SAFETY & CONVENIENCE**

Apple Car Play and Android Auto Rear Height Control Suspension Vehicle Stability & Traction Control (VSC + TRC) Panoramic View Monitor Blind Spot Monitor with Rear Cross Traffic Alert (RCTA) LED-3 Bi Headlamps 18" Alloy Wheels Moonroof