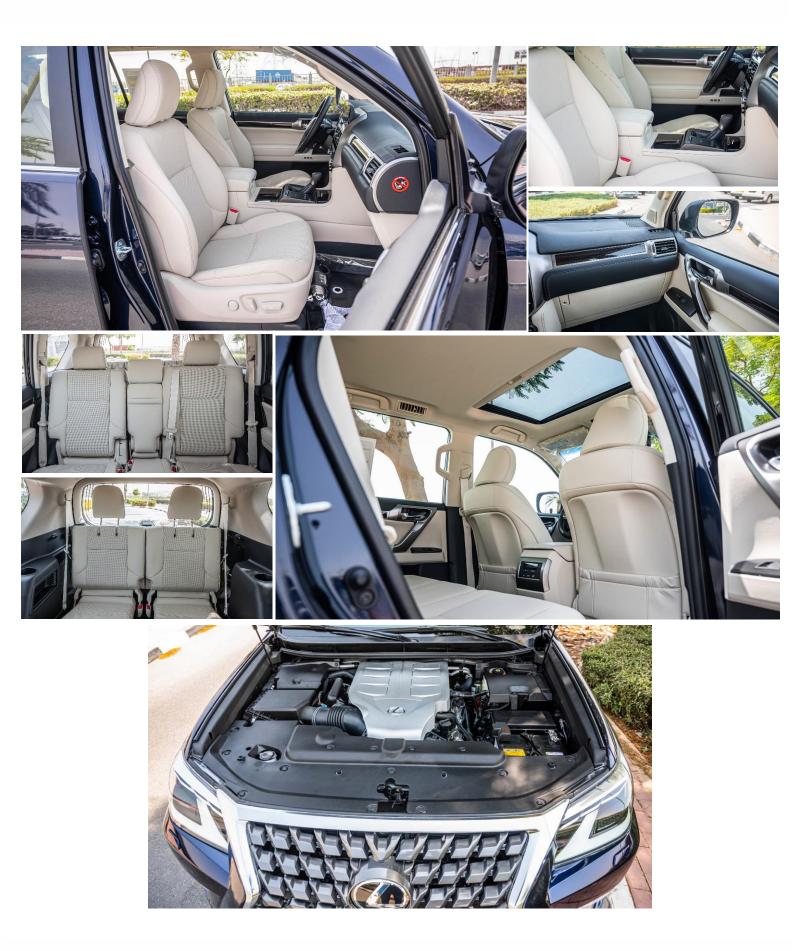

### **Technical Features**

| 4.6-V8, Full Time 4WD          |
|--------------------------------|
| 292HP/5500rpm                  |
| 44.7 Kg-m /3500rpm             |
| 6-speed automatic Transmission |
| 4880x1885x1830 (L x W x H)     |
| 87 Litres                      |
|                                |

#### **INTERIOR FEATURES**

| Leather Seats                      | Nuluxe Leather Seat Material |
|------------------------------------|------------------------------|
| Powered Seat (Driver / Passenger ) | 10 Way Power Front Seats     |

#### **SAFETY & CONVENIENCE**

Apple Car Play and Android Auto Rear Height Control Suspension Vehicle Stability & Traction Control (VSC + TRC) Panoramic View Monitor Blind Spot Monitor with Rear Cross Traffic Alert (RCTA) LED-3 Bi Headlamps 18" Alloy Wheels Moonroof