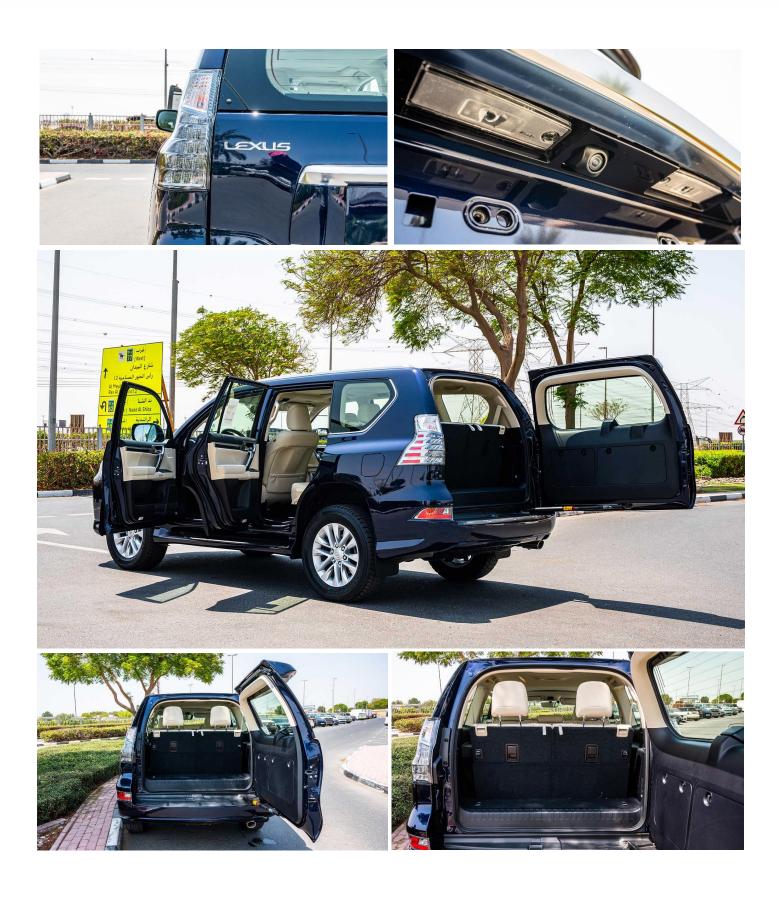

#### **INTERIOR FEATURES**

| Leather Seats                      | Nuluxe Leather Seat Material |
|------------------------------------|------------------------------|
| Powered Seat (Driver / Passenger ) | 10 Way Power Front Seats     |

#### **EXTERIOR FEATURES**

Led Headlamps Wheels Sunroof Smart Entry & Start System Roof Rails Rear Spoiler