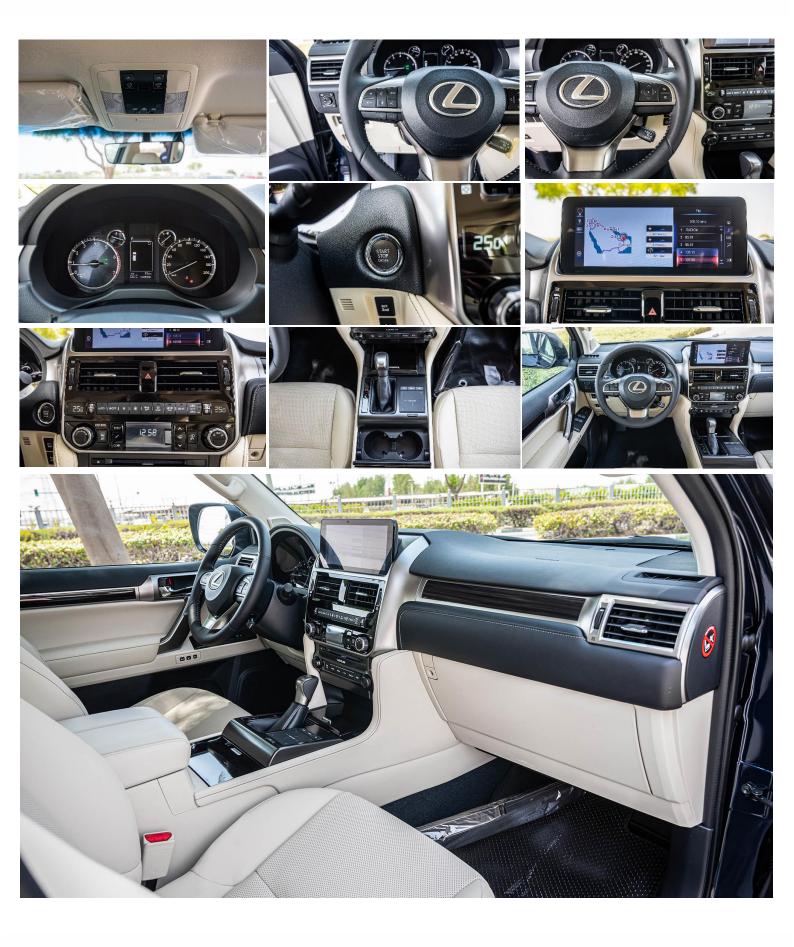

#### **INTERIOR FEATURES**

| Leather Seats                      | Nuluxe Leather Seat Material |
|------------------------------------|------------------------------|
| Powered Seat (Driver / Passenger ) | 10 Way Power Front Seats     |

### AUDIO & ENTERTAINMENT SYSTEM

| Display Audio |
|---------------|
| Speakers      |
| Cool Box      |

10.3" Display with Navigation Lexus Premium Sound System with 9 Speakers

P.O.Box 6339 AF - 07, Block A, Samari retail Ras Al Khor3, Dubai - UAE Tel: + 917504996459 Mail: info@milele.com

#### **EXTERIOR FEATURES**

Led Headlamps Wheels Sunroof Smart Entry & Start System Roof Rails Rear Spoiler

#### **SAFETY & CONVENIENCE**

Apple Car Play and Android Auto Rear Height Control Suspension Vehicle Stability & Traction Control (VSC + TRC) Panoramic View Monitor Blind Spot Monitor with Rear Cross Traffic Alert (RCTA) LED-3 Bi Headlamps 18" Alloy Wheels Moonroof