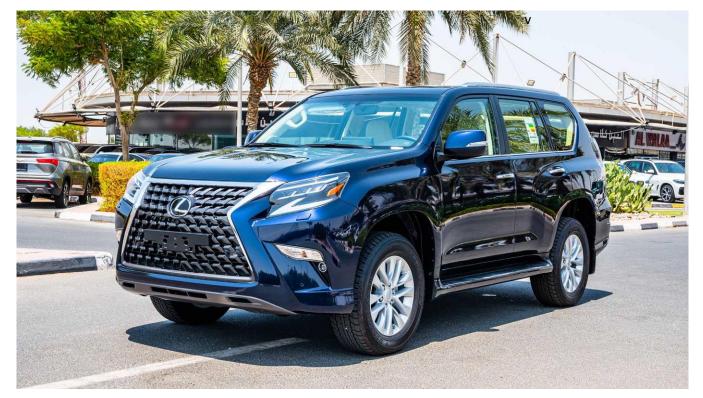

------------------|------------------------------|
| Powered Seat (Driver / Passenger ) | 10 Way Power Front Seats     |

### AUDIO & ENTERTAINMENT SYSTEM

| Display Audio |
|---------------|
| Speakers      |
| Cool Box      |

10.3" Display with Navigation Lexus Premium Sound System with 9 Speakers







P.O.Box 6339 AF - 07, Block A, Samari retail Ras Al Khor3, Dubai - UAE Tel: + 917504996459 Mail: info@milele.com

#### **EXTERIOR FEATURES**

Led Headlamps Wheels Sunroof Smart Entry & Start System Roof Rails Rear Spoiler

#### **SAFETY & CONVENIENCE**

Apple Car Play and Android Auto Rear Height Control Suspension Vehicle Stability & Traction Control (VSC + TRC) Panoramic View Monitor Blind Spot Monitor with Rear Cross Traffic Alert (RCTA) LED-3 Bi Headlamps 18" Alloy Wheels Moonroof









P.O.Box 6339 AF - 07, Block A, Samari retail Ras Al Khor3, Dubai - UAE Tel: + 917504996459 Mail: info@milele.com









P.O.Box 6339 AF - 07, Block A, Samari retail Ras Al Khor3, Dubai - UAE Tel: + 917504996459 Mail: info@milele.com







P.O.Box 6339 AF - 07, Block A, Samari retail Ras Al Khor3, Dubai - UAE Tel: + 917504996459 Mail: info@milele.com







P.O.Box 6339 AF - 07, Block A, Samari retail Ras Al Khor3, Dubai - UAE Tel: + 917504996459 Mail: info@milele.com







P.O.Box 6339 AF - 07, Block A, Samari retail Ras Al Khor3, Dubai - UAE Tel: + 917504996459 Mail: info@milele.com