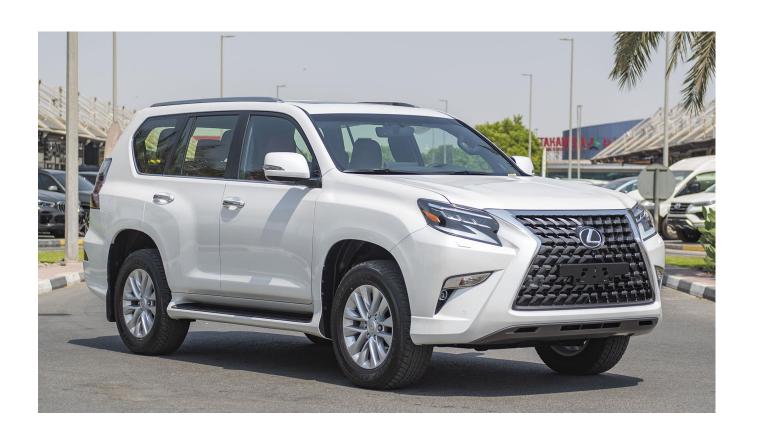

### (LHD) Lexus GX 460 4.6P AT MY2023-WHITE

Variant Code: GX4.6P\_1 **Technical Features** 

**Engine** 4.6-V8, Full Time 4WD 292HP/5500rpm Power 44.7 Kg-m /3500rpm Torque

6-speed automatic Transmission Transmission Dimension 4880x1885x1830 (L x W x H)

**Fuel Tank Capacity** 87 Litres

#### **INTERIOR FEATURES**

**Nuluxe Leather Seat Material** 10 Way Power Front Seats with Memory 10.3" Display with Navigation Lexus Premium Sound System with 9 Speakers **Cool Box** 

**Head office** P.O.Box 6339 AF - 07, Block A, Samari retail

#### **EXTERIOR FEATURES**

LED-3 Bi Headlamps 18" aluminium Alloy Wheels Moonroof Smart Entry & Start System **Roof Rails** Rear Spoiler

#### **SAFETY & CONVENIENCE**

Apple Car Play and Android Auto Rear Height Control Suspension Vehicle Stability & Traction Control (VSC + TRC) Panoramic View Monitor Blind Spot Monitor with Rear Cross Traffic Alert (RCTA)