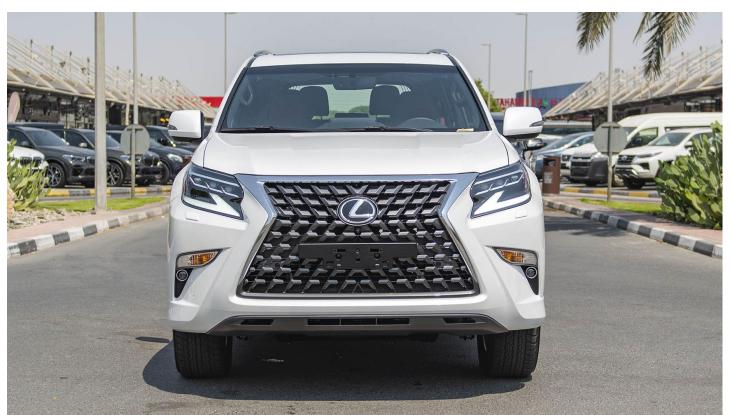

### (LHD) Lexus GX 460 4.6P AT MY2023-WHITE

Variant Code: GX4.6P\_1 **Technical Features** 

**Engine** 4.6-V8, Full Time 4WD 292HP/5500rpm Power 44.7 Kg-m /3500rpm Torque

6-speed automatic Transmission Transmission Dimension 4880x1885x1830 (L x W x H)

#### **EXTERIOR FEATURES**

LED-3 Bi Headlamps 18" aluminium Alloy Wheels Moonroof Smart Entry & Start System **Roof Rails** Rear Spoiler