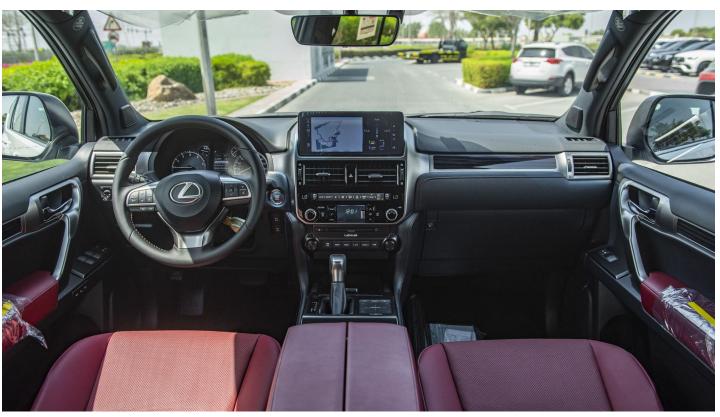

#### **INTERIOR FEATURES**

**Nuluxe Leather Seat Material** 10 Way Power Front Seats with Memory 10.3" Display with Navigation Lexus Premium Sound System with 9 Speakers **Cool Box** 

**Head office** P.O.Box 6339 AF - 07, Block A, Samari retail

#### **SAFETY & CONVENIENCE**

Apple Car Play and Android Auto Rear Height Control Suspension Vehicle Stability & Traction Control (VSC + TRC) Panoramic View Monitor Blind Spot Monitor with Rear Cross Traffic Alert (RCTA)