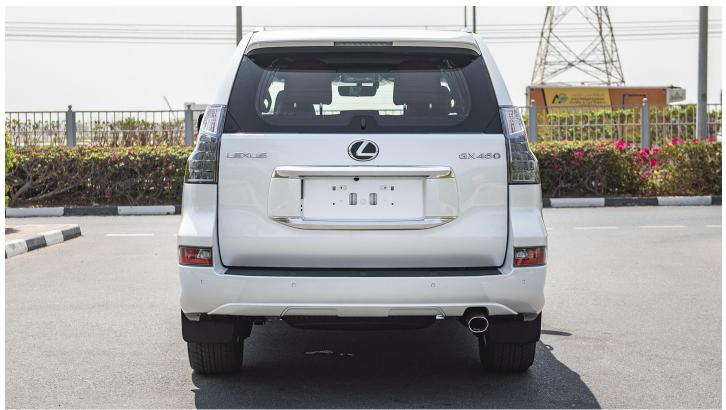

### (LHD) Lexus GX 460 4.6P AT MY2023-WHITE

Variant Code: GX4.6P\_1 **Technical Features** 

**Engine** 4.6-V8, Full Time 4WD 292HP/5500rpm Power 44.7 Kg-m /3500rpm Torque

6-speed automatic Transmission Transmission Dimension 4880x1885x1830 (L x W x H)