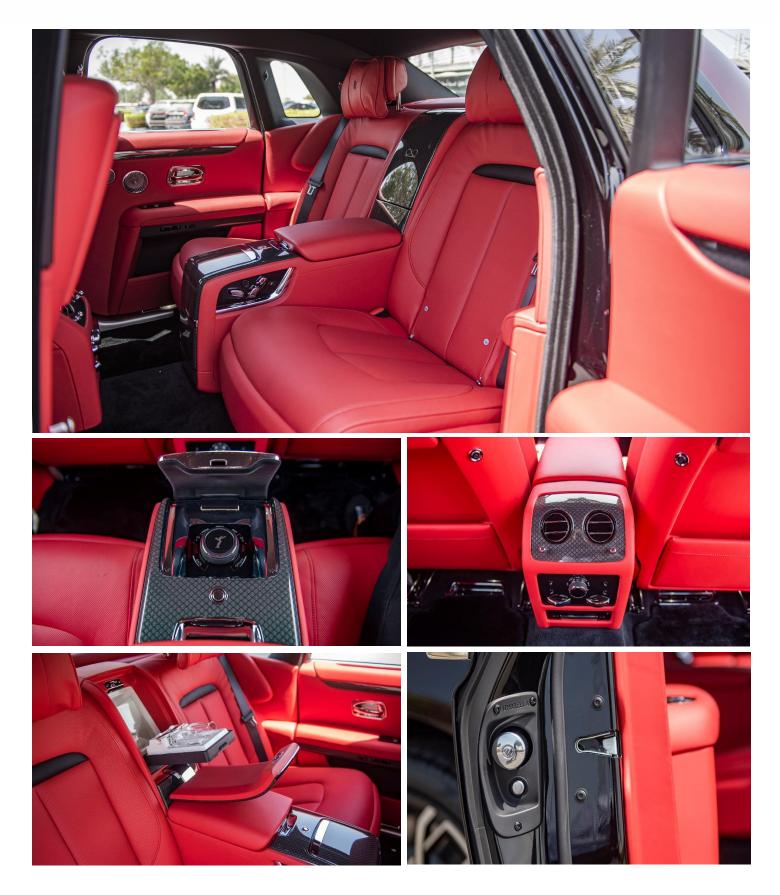

### **Interior Style**

| Primary Interior Colour:<br>Secondary Interior Colour: | VM-Phoenix Red<br>R1-Black |
|--------------------------------------------------------|----------------------------|
| Door Upper:                                            | VM-Phoenix Red             |
| Door Pocket/ Pannier:                                  | VM-Phoenix Red             |
| Seatbelts: TU-Slate                                    |                            |
| Carpet & Floor Mats:                                   | R1-Balack                  |
| Seat Main Body:                                        | VM-Phoenix Red             |
| Seat Insert:                                           | R1-Black                   |
| Seat Inner:                                            | VM-Phoenix Red             |
| Seat Valance & Seat Backs:                             | VM-Phoenix Red             |
| Seat Gussets:                                          | VM-Phoenix Red             |
| Main Door:                                             | VM-Phoenix Red             |
| Inner Door Pockets:                                    | R1-Black                   |
| Door Pannier Surround:                                 | VM-Phoenix Red             |
| Centre Console:                                        | VM-Phoenix Red             |
| Armrests, Lids & Pocket:                               | VM-Phoenix Red             |
| lp Lower:                                              | VM-Phoenix Red             |
| Ір Тор:                                                | R1-Black                   |
| lp Inner:                                              | VM-Phoenix Red             |
| Pillar Trims:                                          | R1-Black                   |
| Heading, Sun visors & Grab Handles:                    | R1-Black                   |
| Rear Parcel Tray:                                      | R1-Black                   |
| Rear Parcel Tray Surround:                             | VM-Phoenix Red             |
| Front Ventilated Seats:                                |                            |
| Rear Ventilated Seats:                                 |                            |
| Indulge Bespoke Clock                                  |                            |
| Illuminated Fascia                                     |                            |
| Coloured Stitching:                                    | R1-Black                   |
| Extended Leather Headliner                             |                            |
| Shooting Star Headliner                                |                            |
| Black Badge Technical Fibre                            |                            |
| Immersive Seating With Centre Console                  |                            |
| Fixed Rear Seat Middle Console                         |                            |
| Individual Seat Configuration                          |                            |
| Rear Massage Seats                                     |                            |
|                                                        |                            |

#### **Interior Options**

Universal Garage Door Opener Comfort Entry System Effortless Doors Driving Assistant Rear Theatre Configuration Language Version German German / On-Board Documentation Picnic Tables Driver Assistance Systems