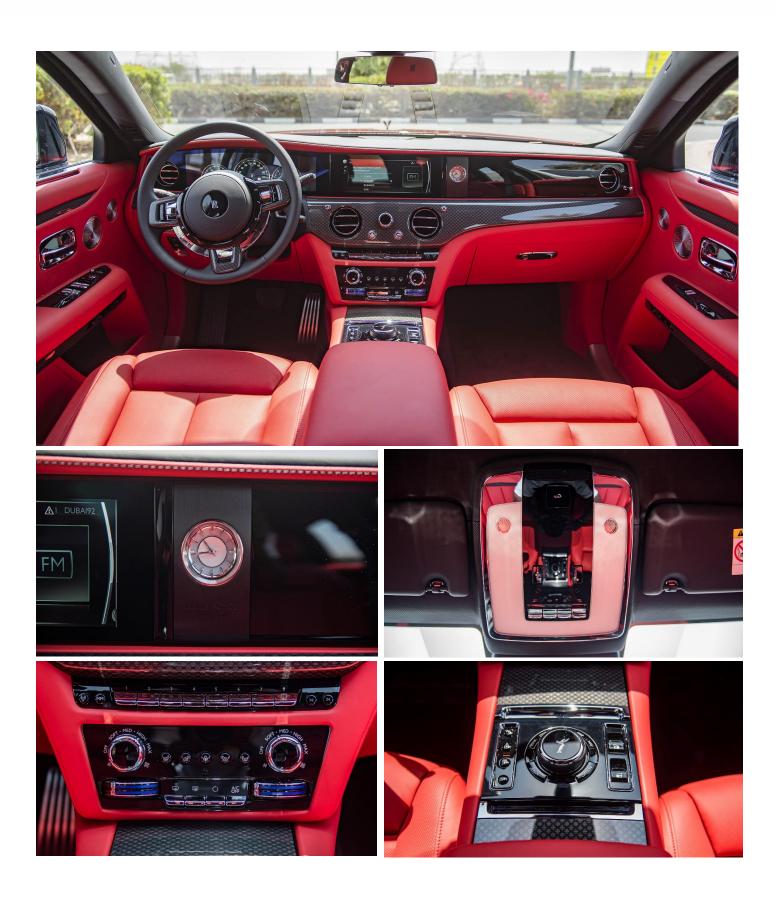

### **Interior Style**

| Primary Interior Colour:<br>Secondary Interior Colour: | VM-Phoenix Red<br>R1-Black |
|--------------------------------------------------------|----------------------------|
| Door Upper:                                            | VM-Phoenix Red             |
| Door Pocket/ Pannier:                                  | VM-Phoenix Red             |
| Seatbelts: TU-Slate                                    |                            |
| Carpet & Floor Mats:                                   | R1-Balack                  |
| Seat Main Body:                                        | VM-Phoenix Red             |
| Seat Insert:                                           | R1-Black                   |
| Seat Inner:                                            | VM-Phoenix Red             |
| Seat Valance & Seat Backs:                             | VM-Phoenix Red             |
| Seat Gussets:                                          | VM-Phoenix Red             |
| Main Door:                                             | VM-Phoenix Red             |
| Inner Door Pockets:                                    | R1-Black                   |
| Door Pannier Surround:                                 | VM-Phoenix Red             |
| Centre Console:                                        | VM-Phoenix Red             |
| Armrests, Lids & Pocket:                               | VM-Phoenix Red             |
| lp Lower:                                              | VM-Phoenix Red             |
| Ір Тор:                                                | R1-Black                   |
| lp Inner:                                              | VM-Phoenix Red             |
| Pillar Trims:                                          | R1-Black                   |
| Heading, Sun visors & Grab Handles:                    | R1-Black                   |
| Rear Parcel Tray:                                      | R1-Black                   |
| Rear Parcel Tray Surround:                             | VM-Phoenix Red             |
| Front Ventilated Seats:                                |                            |
| Rear Ventilated Seats:                                 |                            |
| Indulge Bespoke Clock                                  |                            |
| Illuminated Fascia                                     |                            |
| Coloured Stitching:                                    | R1-Black                   |
| Extended Leather Headliner                             |                            |
| Shooting Star Headliner                                |                            |
| Black Badge Technical Fibre                            |                            |
| Immersive Seating With Centre Console                  |                            |
| Fixed Rear Seat Middle Console                         |                            |
| Individual Seat Configuration                          |                            |
| Rear Massage Seats                                     |                            |
|                                                        |                            |

#### Packages

Black Badge Ghost Package Rolls-Royce Bespoke Audio Lambswool Foot mats Illuminated Grille Instrument Panel with Inner Stitch Front Massage Seats Bespoke Interior – Module Editing RR Monogram to All Headrests (Colour: R1 Black) VIN Plate Extended Veneer Application-High Gloss