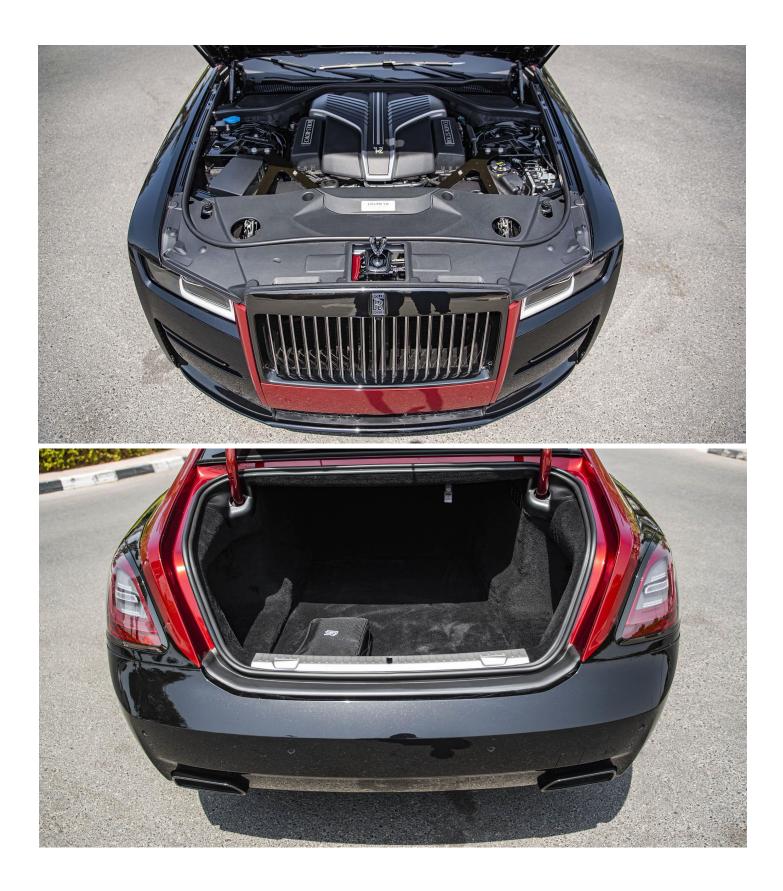

#### **Exterior style**

Main Exterior Colour:BlackContrast Exterior Colour:MSingle CoachlineMTwo Tone Feature LineCoachline Colour:Coachline Colour:Xa21" Carbon Alloy Composite WheelUpper Two ToneRed Brake CallipersKa

Black Diamond Magma Red

Xa-Contrast Exterior Colour

P.O.Box 6339 AF - 07, Block A, Samari retail Ras Al Khor3, Dubai - UAE Tel: + 917504996459 Mail: info@milele.com

#### **Exterior Options**

Delete Front Number Plate Dark Chrome Spirit Of Ecstasy