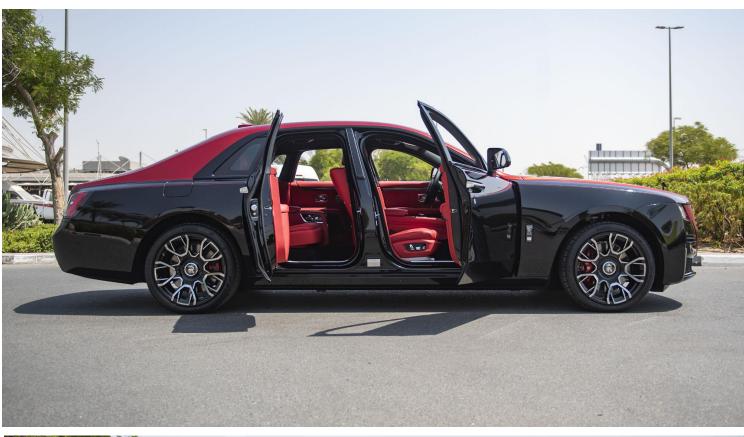

# (LHD) Rolls Royce Ghost BLACK BADGE 6.7P AT MY2022-Red Roof, Black Bottom

#### **Exterior style**

Main Exterior Colour:BlackContrast Exterior Colour:MSingle CoachlineMTwo Tone Feature LineCoachline Colour:Coachline Colour:Xa21" Carbon Alloy Composite WheelUpper Two ToneRed Brake CallipersKa

Black Diamond Magma Red

Xa-Contrast Exterior Colour

P.O.Box 6339 AF - 07, Block A, Samari retail Ras Al Khor3, Dubai - UAE Tel: + 917504996459 Mail: info@milele.com

### **Interior Style**

| Primary Interior Colour:<br>Secondary Interior Colour: | VM-Phoenix Red<br>R1-Black |
|--------------------------------------------------------|----------------------------|
| Door Upper:                                            | VM-Phoenix Red             |
| Door Pocket/ Pannier:                                  | VM-Phoenix Red             |
| Seatbelts: TU-Slate                                    |                            |
| Carpet & Floor Mats:                                   | R1-Balack                  |
| Seat Main Body:                                        | VM-Phoenix Red             |
| Seat Insert:                                           | R1-Black                   |
| Seat Inner:                                            | VM-Phoenix Red             |
| Seat Valance & Seat Backs:                             | VM-Phoenix Red             |
| Seat Gussets:                                          | VM-Phoenix Red             |
| Main Door:                                             | VM-Phoenix Red             |
| Inner Door Pockets:                                    | R1-Black                   |
| Door Pannier Surround:                                 | VM-Phoenix Red             |
| Centre Console:                                        | VM-Phoenix Red             |
| Armrests, Lids & Pocket:                               | VM-Phoenix Red             |
| lp Lower:                                              | VM-Phoenix Red             |
| Ір Тор:                                                | R1-Black                   |
| lp Inner:                                              | VM-Phoenix Red             |
| Pillar Trims:                                          | R1-Black                   |
| Heading, Sun visors & Grab Handles:                    | R1-Black                   |
| Rear Parcel Tray:                                      | R1-Black                   |
| Rear Parcel Tray Surround:                             | VM-Phoenix Red             |
| Front Ventilated Seats:                                |                            |
| Rear Ventilated Seats:                                 |                            |
| Indulge Bespoke Clock                                  |                            |
| Illuminated Fascia                                     |                            |
| Coloured Stitching:                                    | R1-Black                   |
| Extended Leather Headliner                             |                            |
| Shooting Star Headliner                                |                            |
| Black Badge Technical Fibre                            |                            |
| Immersive Seating With Centre Console                  |                            |
| Fixed Rear Seat Middle Console                         |                            |
| Individual Seat Configuration                          |                            |
| Rear Massage Seats                                     |                            |
|                                                        |                            |