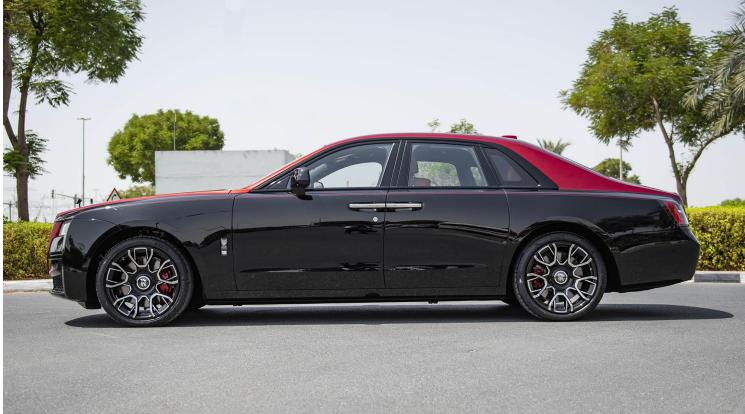

# (LHD) Rolls Royce Ghost BLACK BADGE 6.7P AT MY2022-Red Roof, Black Bottom

#### **Exterior style**

Main Exterior Colour:BlackContrast Exterior Colour:MSingle CoachlineMTwo Tone Feature LineCoachline Colour:Coachline Colour:Xa21" Carbon Alloy Composite WheelUpper Two ToneRed Brake CallipersKa

Black Diamond Magma Red

Xa-Contrast Exterior Colour

P.O.Box 6339 AF - 07, Block A, Samari retail Ras Al Khor3, Dubai - UAE Tel: + 917504996459 Mail: info@milele.com

### **Interior Style**

| Primary Interior Colour:<br>Secondary Interior Colour: | VM-Phoenix Red<br>R1-Black |
|--------------------------------------------------------|----------------------------|
| Door Upper:                                            | VM-Phoenix Red             |
| Door Pocket/ Pannier:                                  | VM-Phoenix Red             |
| Seatbelts: TU-Slate                                    |                            |
| Carpet & Floor Mats:                                   | R1-Balack                  |
| Seat Main Body:                                        | VM-Phoenix Red             |
| Seat Insert:                                           | R1-Black                   |
| Seat Inner:                                            | VM-Phoenix Red             |
| Seat Valance & Seat Backs:                             | VM-Phoenix Red             |
| Seat Gussets:                                          | VM-Phoenix Red             |
| Main Door:                                             | VM-Phoenix Red             |
| Inner Door Pockets:                                    | R1-Black                   |
| Door Pannier Surround:                                 | VM-Phoenix Red             |
| Centre Console:                                        | VM-Phoenix Red             |
| Armrests, Lids & Pocket:                               | VM-Phoenix Red             |
| lp Lower:                                              | VM-Phoenix Red             |
| Ір Тор:                                                | R1-Black                   |
| lp Inner:                                              | VM-Phoenix Red             |
| Pillar Trims:                                          | R1-Black                   |
| Heading, Sun visors & Grab Handles:                    | R1-Black                   |
| Rear Parcel Tray:                                      | R1-Black                   |
| Rear Parcel Tray Surround:                             | VM-Phoenix Red             |
| Front Ventilated Seats:                                |                            |
| Rear Ventilated Seats:                                 |                            |
| Indulge Bespoke Clock                                  |                            |
| Illuminated Fascia                                     |                            |
| Coloured Stitching:                                    | R1-Black                   |
| Extended Leather Headliner                             |                            |
| Shooting Star Headliner                                |                            |
| Black Badge Technical Fibre                            |                            |
| Immersive Seating With Centre Console                  |                            |
| Fixed Rear Seat Middle Console                         |                            |
| Individual Seat Configuration                          |                            |
| Rear Massage Seats                                     |                            |
|                                                        |                            |