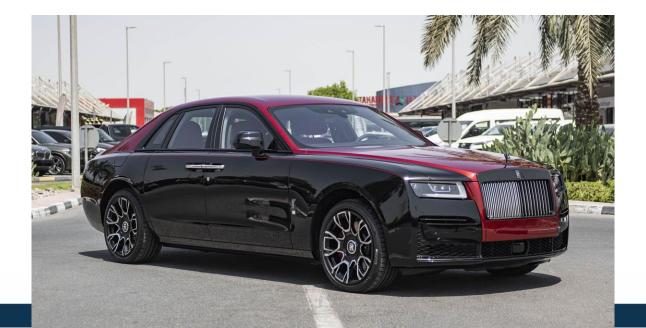

# (LHD) Rolls Royce Ghost BLACK BADGE 6.7P AT MY2022-Red Roof, Black Bottom

#### **Exterior style**

Main Exterior Colour:BlackContrast Exterior Colour:MSingle CoachlineMTwo Tone Feature LineCoachline Colour:Coachline Colour:Xa21" Carbon Alloy Composite WheelUpper Two ToneRed Brake CallipersKa

Black Diamond Magma Red

Xa-Contrast Exterior Colour

P.O.Box 6339 AF - 07, Block A, Samari retail Ras Al Khor3, Dubai - UAE Tel: + 917504996459 Mail: info@milele.com