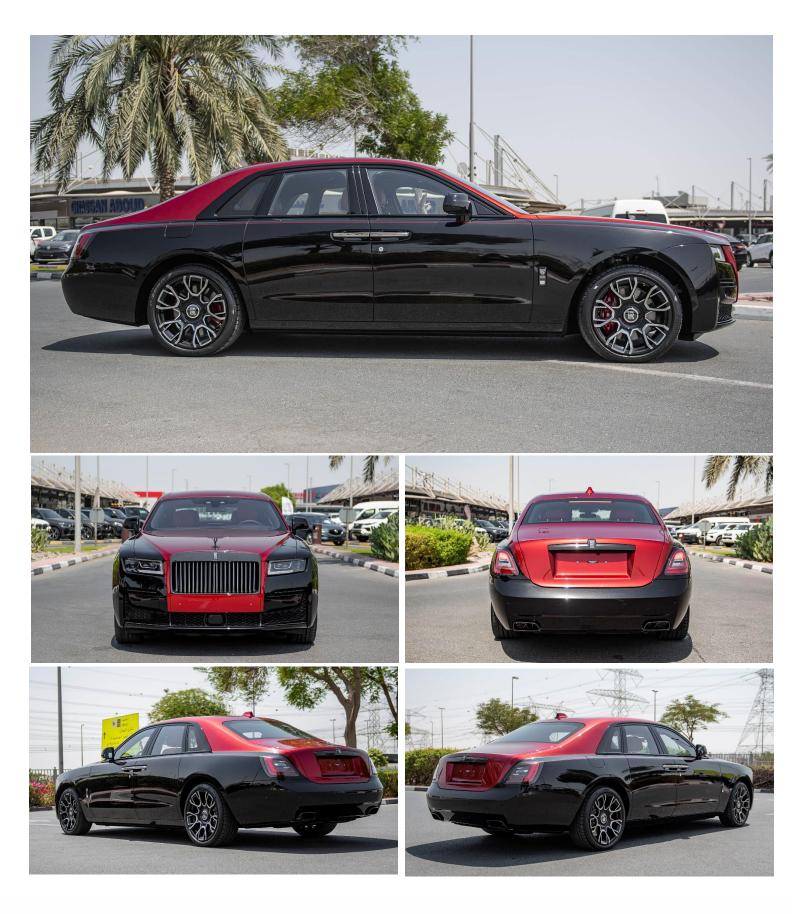

# (LHD) Rolls Royce Ghost BLACK BADGE 6.7P AT MY2022-Red Roof, Black Bottom

#### **Exterior style**

Main Exterior Colour:BlackContrast Exterior Colour:MSingle CoachlineMTwo Tone Feature LineCoachline Colour:Coachline Colour:Xa21" Carbon Alloy Composite WheelUpper Two ToneRed Brake CallipersKa

Black Diamond Magma Red

Xa-Contrast Exterior Colour

P.O.Box 6339 AF - 07, Block A, Samari retail Ras Al Khor3, Dubai - UAE Tel: + 917504996459 Mail: info@milele.com

#### **Exterior Options**

Delete Front Number Plate Dark Chrome Spirit Of Ecstasy