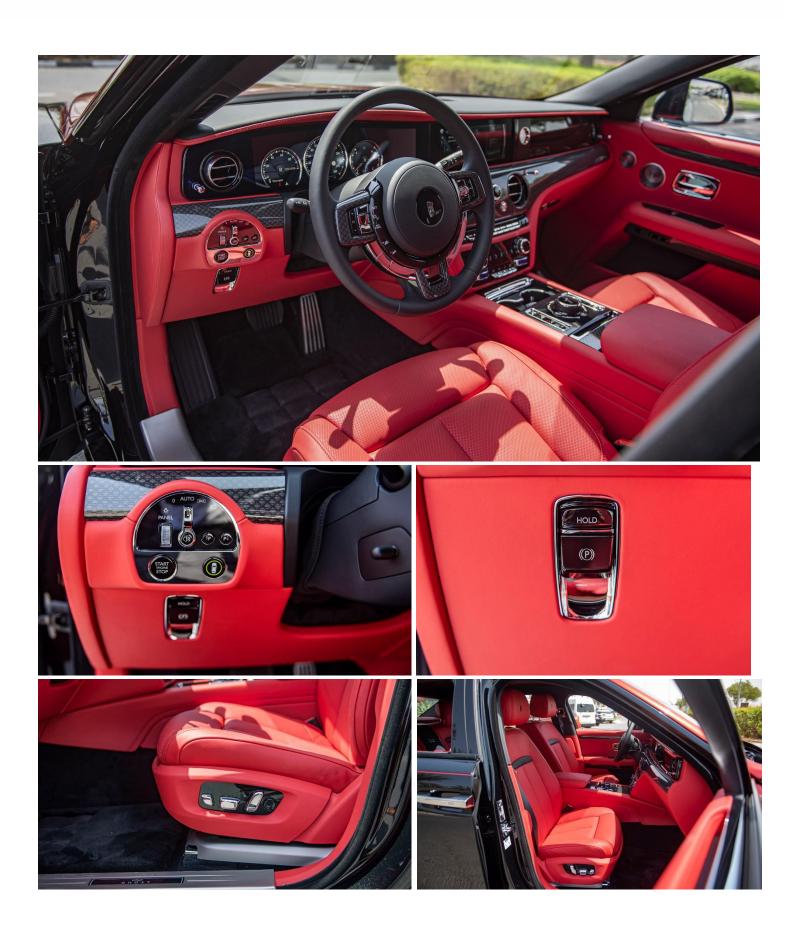

### **Interior Style**

| Primary Interior Colour:<br>Secondary Interior Colour: | VM-Phoenix Red<br>R1-Black |
|--------------------------------------------------------|----------------------------|
| Door Upper:                                            | VM-Phoenix Red             |
| Door Pocket/ Pannier:                                  | VM-Phoenix Red             |
| Seatbelts: TU-Slate                                    |                            |
| Carpet & Floor Mats:                                   | R1-Balack                  |
| Seat Main Body:                                        | VM-Phoenix Red             |
| Seat Insert:                                           | R1-Black                   |
| Seat Inner:                                            | VM-Phoenix Red             |
| Seat Valance & Seat Backs:                             | VM-Phoenix Red             |
| Seat Gussets:                                          | VM-Phoenix Red             |
| Main Door:                                             | VM-Phoenix Red             |
| Inner Door Pockets:                                    | R1-Black                   |
| Door Pannier Surround:                                 | VM-Phoenix Red             |
| Centre Console:                                        | VM-Phoenix Red             |
| Armrests, Lids & Pocket:                               | VM-Phoenix Red             |
| lp Lower:                                              | VM-Phoenix Red             |
| Ір Тор:                                                | R1-Black                   |
| lp Inner:                                              | VM-Phoenix Red             |
| Pillar Trims:                                          | R1-Black                   |
| Heading, Sun visors & Grab Handles:                    | R1-Black                   |
| Rear Parcel Tray:                                      | R1-Black                   |
| Rear Parcel Tray Surround:                             | VM-Phoenix Red             |
| Front Ventilated Seats:                                |                            |
| Rear Ventilated Seats:                                 |                            |
| Indulge Bespoke Clock                                  |                            |
| Illuminated Fascia                                     |                            |
| Coloured Stitching:                                    | R1-Black                   |
| Extended Leather Headliner                             |                            |
| Shooting Star Headliner                                |                            |
| Black Badge Technical Fibre                            |                            |
| Immersive Seating With Centre Console                  |                            |
| Fixed Rear Seat Middle Console                         |                            |
| Individual Seat Configuration                          |                            |
| Rear Massage Seats                                     |                            |
|                                                        |                            |

#### **Interior Options**

Universal Garage Door Opener Comfort Entry System Effortless Doors Driving Assistant Rear Theatre Configuration Language Version German German / On-Board Documentation Picnic Tables Driver Assistance Systems