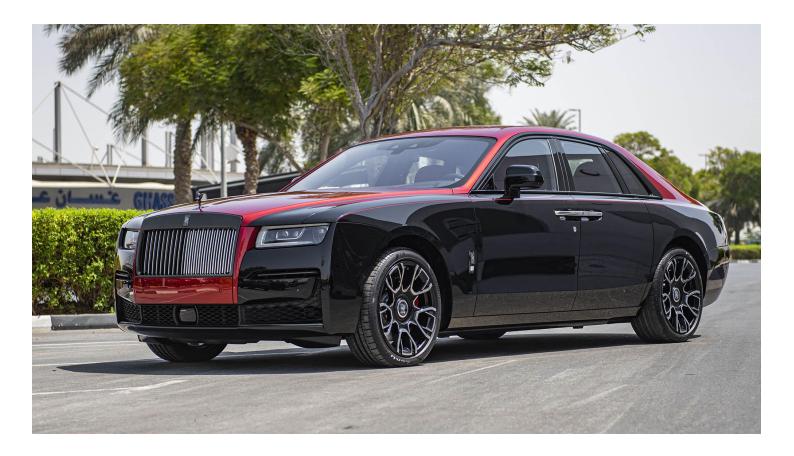

# (LHD) Rolls Royce Ghost BLACK BADGE 6.7P AT MY2022-Red Roof, Black Bottom

#### **Exterior style**

Main Exterior Colour:BlackContrast Exterior Colour:MSingle CoachlineMTwo Tone Feature LineCoachline Colour:Coachline Colour:Xa21" Carbon Alloy Composite WheelUpper Two ToneRed Brake CallipersKa

Black Diamond Magma Red

Xa-Contrast Exterior Colour

P.O.Box 6339 AF - 07, Block A, Samari retail Ras Al Khor3, Dubai - UAE Tel: + 917504996459 Mail: info@milele.com