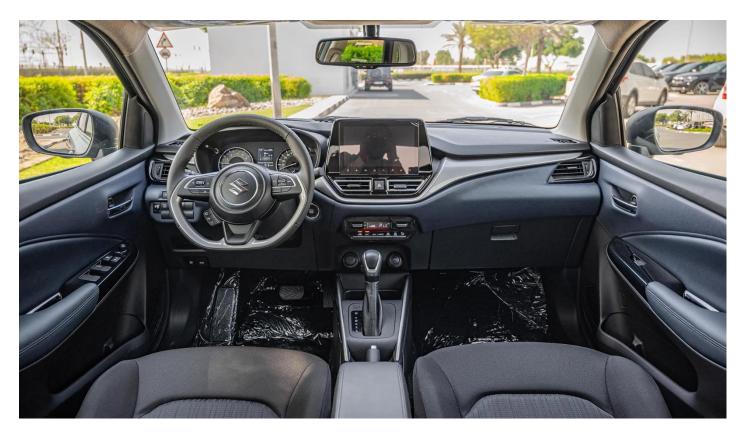

#### **Interior & Safety**

Seating Capacity: Upholstery: Power/Manual (Driver + Passenger Seats): Airbags: Central Lock Air Conditioning:

#### Multimedia:

Steering Wheel Controls: Cruise Control No. Of Speakers: Manual/Automatic Windows: Parking Sensors: Parking Assisting Cameras (Rear, 360): Ignition:

#### **Additional Interior Features**

Push Start Display Audio Dual Tone Interiors Leather Covered 3 Spoke Steering Wheel Tilt And Telescopic Steering Adjustment 4.2-Inch Multi Information Display Heads-up Display (Hud) Sliding Front Armrest Rear Ac Vents with USB Sockets Green Tinted Windows Auto-Dimming Inside Rear View Mirror Glovebox Light Footwell Light (Front Both Seats) Courtesy Lamp 60:40-Split Single-Fold Rear Seats

## 5

Fabric Manual Adjusting Seats 6 Airbags (Front Dual, Side, Curtain)

Front Automatic Climate Control A/C With Heater, Rear A/C Vents 9-Inch Display Audio + Bluetooth® + 360 View Camera Multifunction Controls

#### 6

Power Windows for All Doors Rear Parking Sensors 360 Camera Parking Assist Cameras Keyless Engine Push Button Start

Ras Al Khor3, Dubai - UAE () P.O Box 6339 () +971504996459 (8) info@milele.com (9)