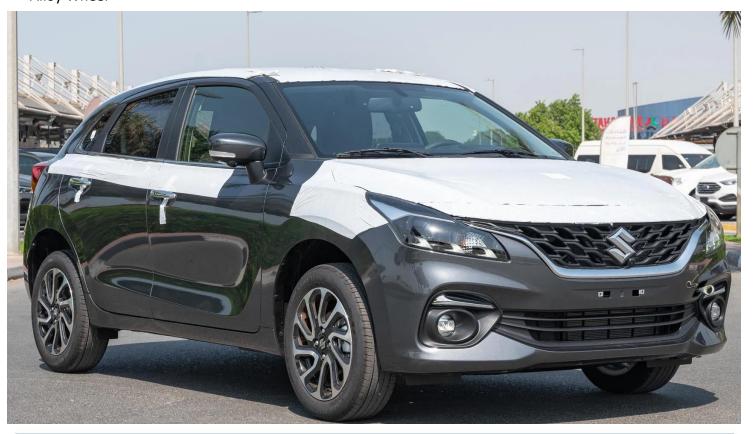

#### Exterior

Body Type: Rims + Wheels: Spare Tyre:

### **Additional Exterior Features**

Led Projector Automatic Headlamps with Led DRLS Guide Me Home / Lead to Vehicle Light Fog Lamps Chrome Highlights on Front Grille and Fog Lamps Chrome Door Handles Rear Spoiler Alloy Wheel 1.4P, 1462Cc, 103 Hp, Gasoline CVT Transmission 37L 3990 X 1745 X 1500

Hatchback 16 Inch Dual Tone Alloy Wheels Available

www.milele.com ()