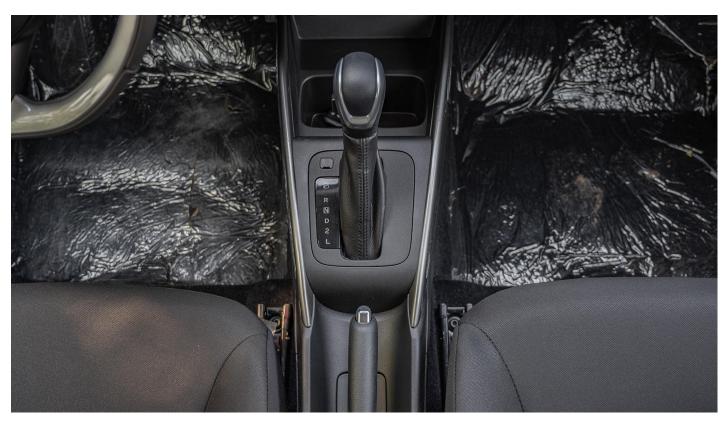

#### **Additional Interior Features**

Push Start Display Audio Dual Tone Interiors Leather Covered 3 Spoke Steering Wheel Tilt And Telescopic Steering Adjustment 4.2-Inch Multi Information Display Heads-up Display (Hud) Sliding Front Armrest Rear Ac Vents with USB Sockets Green Tinted Windows Auto-Dimming Inside Rear View Mirror Glovebox Light Footwell Light (Front Both Seats) Courtesy Lamp 60:40-Split Single-Fold Rear Seats