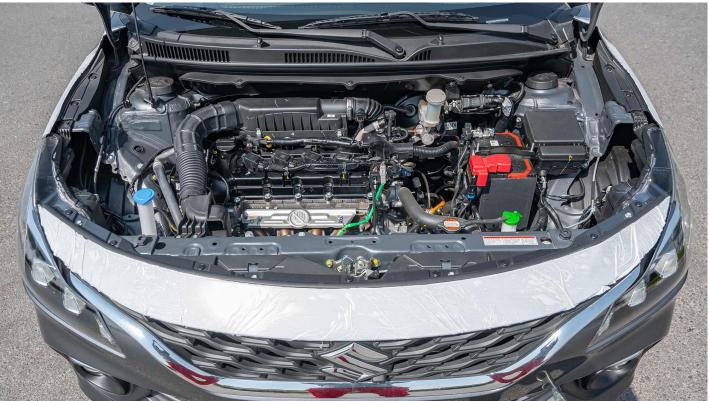

## VEHICLE CODE: BALENO1.4P\_1 TECHNICAL FEATURES

Full Engine Specs (Engine, Cc, Hp, Fuel): Transmission: Fuel Capacity: Dimensions:

### **Additional Exterior Features**

Led Projector Automatic Headlamps with Led DRLS Guide Me Home / Lead to Vehicle Light Fog Lamps Chrome Highlights on Front Grille and Fog Lamps Chrome Door Handles Rear Spoiler Alloy Wheel 1.4P, 1462Cc, 103 Hp, Gasoline CVT Transmission 37L 3990 X 1745 X 1500