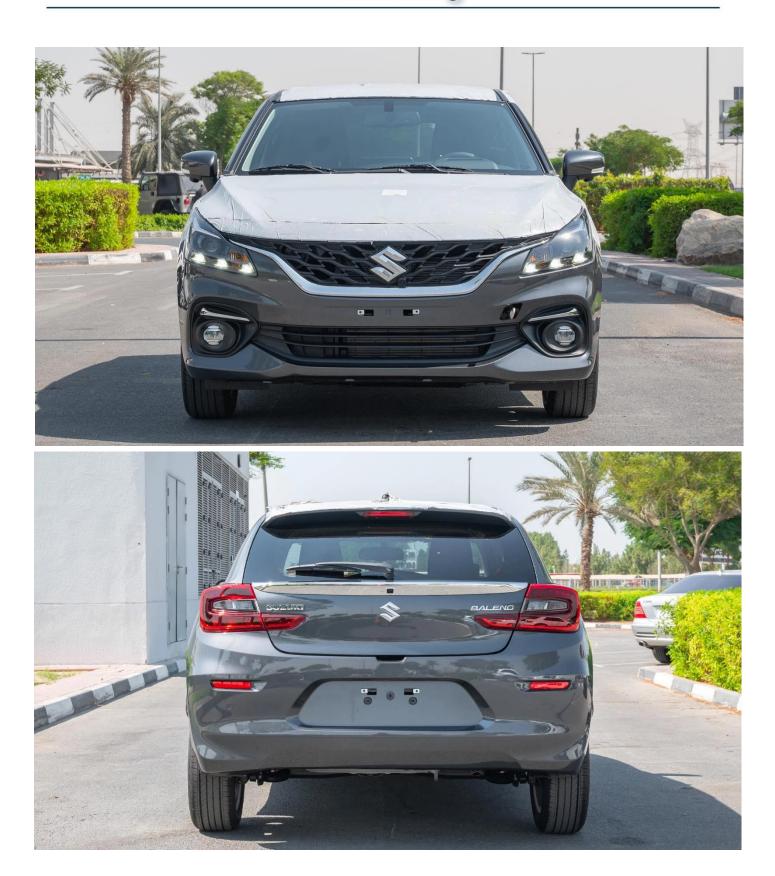

### **Additional Exterior Features**

Led Projector Automatic Headlamps with Led DRLS Guide Me Home / Lead to Vehicle Light Fog Lamps Chrome Highlights on Front Grille and Fog Lamps Chrome Door Handles Rear Spoiler Alloy Wheel 1.4P, 1462Cc, 103 Hp, Gasoline CVT Transmission 37L 3990 X 1745 X 1500