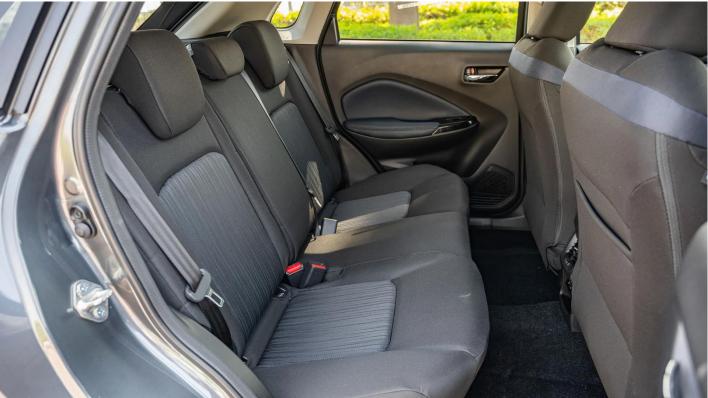

#### **Interior & Safety**

Seating Capacity: Upholstery: Power/Manual (Driver + Passenger Seats): Airbags: Central Lock Air Conditioning:

#### **Additional Interior Features**

Push Start Display Audio Dual Tone Interiors Leather Covered 3 Spoke Steering Wheel Tilt And Telescopic Steering Adjustment 4.2-Inch Multi Information Display Heads-up Display (Hud) Sliding Front Armrest Rear Ac Vents with USB Sockets Green Tinted Windows Auto-Dimming Inside Rear View Mirror Glovebox Light Footwell Light (Front Both Seats) Courtesy Lamp 60:40-Split Single-Fold Rear Seats

## 5

Fabric Manual Adjusting Seats 6 Airbags (Front Dual, Side, Curtain)

Front Automatic Climate Control A/C With Heater, Rear A/C Vents 9-Inch Display Audio + Bluetooth® + 360 View Camera Multifunction Controls