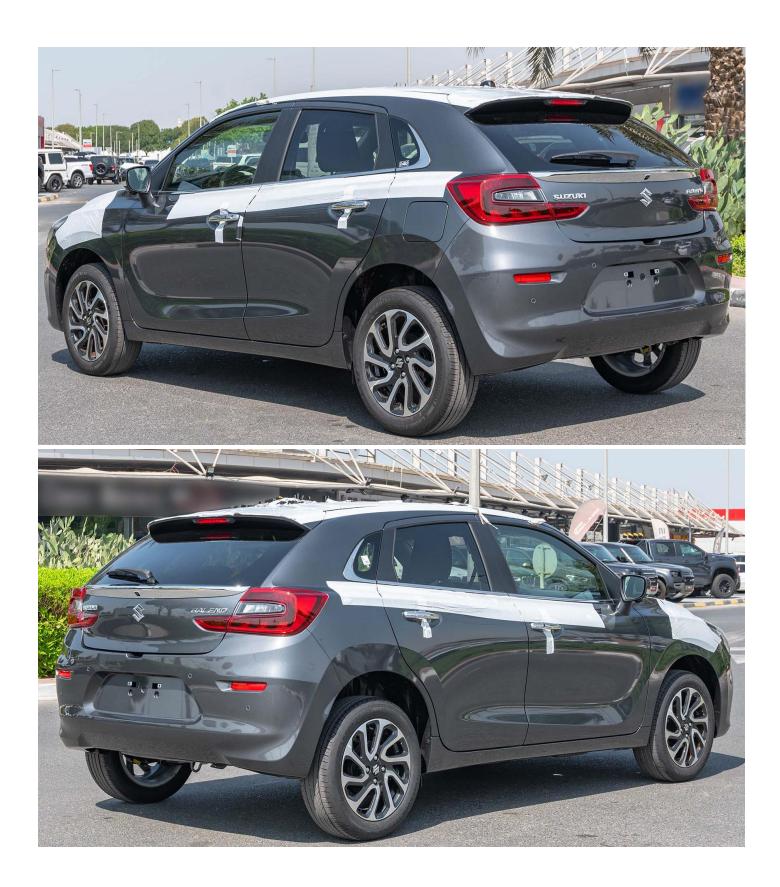

#### Exterior

Body Type: Rims + Wheels: Spare Tyre:

### **Additional Exterior Features**

Led Projector Automatic Headlamps with Led DRLS Guide Me Home / Lead to Vehicle Light Fog Lamps Chrome Highlights on Front Grille and Fog Lamps Chrome Door Handles Rear Spoiler Alloy Wheel 1.4P, 1462Cc, 103 Hp, Gasoline CVT Transmission 37L 3990 X 1745 X 1500

Hatchback 16 Inch Dual Tone Alloy Wheels Available

www.milele.com ()