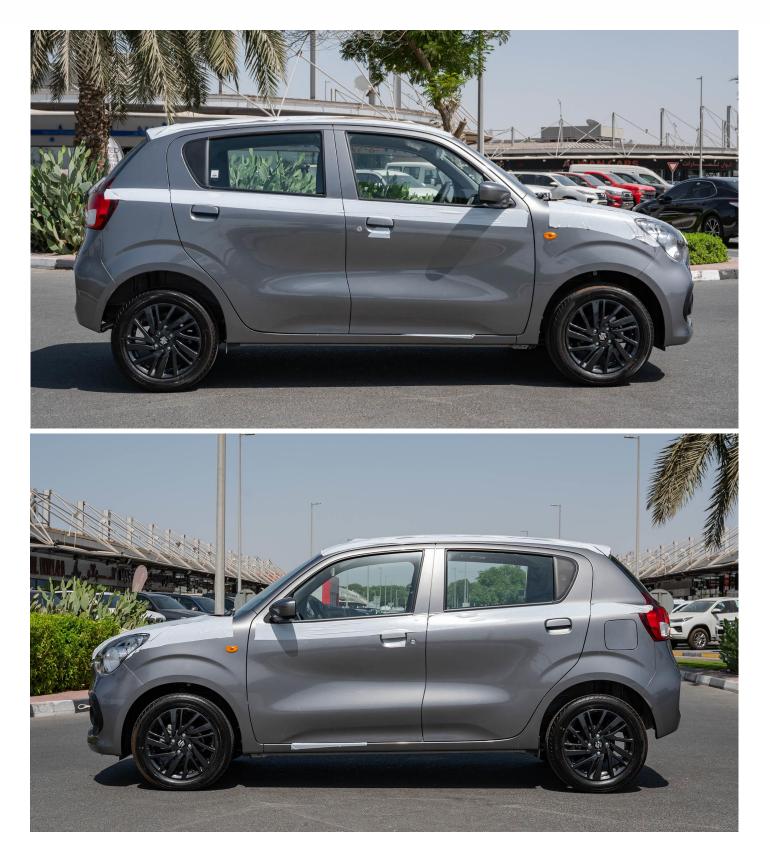

www.milele.com

P.O.Box 6339 AF - 07, Block A, Samari retail Ras Al Khor3, Dubai - UAE Tel: + 917504996459 Mail: info@milele.com

Exterior Remote Fuel Lid Opener Rear Window Washer Roof Rail Power Adjustable Exterior Rear View Mirror Rear Window Wiper Rear Window Defogger Alloy Wheels Integrated Antenna Outside Rear View Mirror Turn Indicator