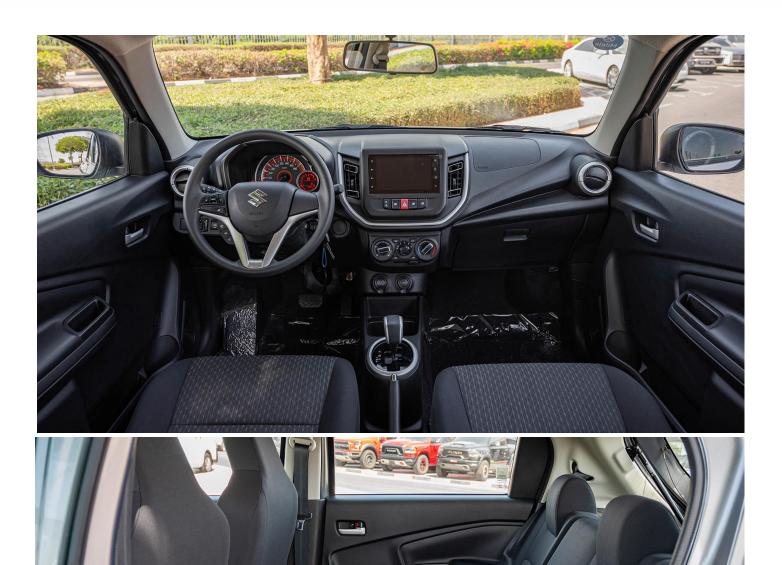

#### **Entertainment & Communication**

CD Player Speakers Front Bluetooth Connectivity FM/AM/Radio Speakers Rear

#### Safety & Security

Anti-Lock Braking System Child Safety Locks **Driver Airbag** Passenger Airbag **Rear Seat Belts** Height Adjustable Front Seat Belts Seat Belt Warning **Brake Assist Crash Sensor** Door Ajar Warning Side Impact Beams Front Impact Beams Vehicle Stability Control System **Tyre Pressure Monitor** Ebd **Central Locking Power Door Locks** 