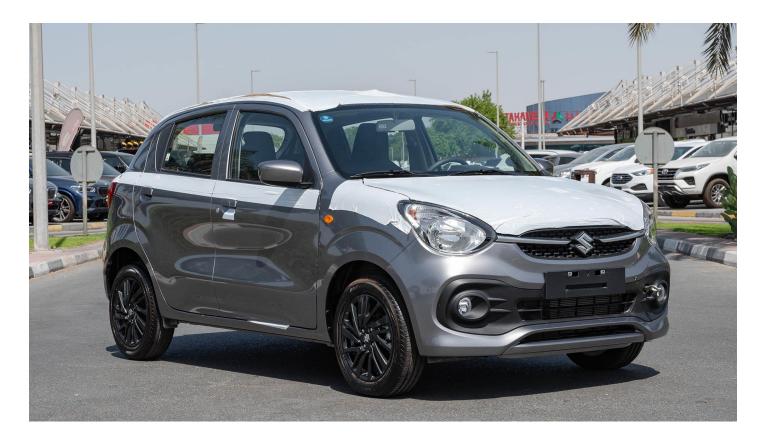

### (LHD) Suzuki Celerio GL 1.0P AT MY2022 - Grey

## VEHICLE CODE: CELERIO1.0P 1 **ENGINE & TRANSMISSION** Engine: 1.0L Displacement: 998cm Torque: 90Nm Fuel type: Petrol Transmission: Automatic Drive Type: FWD Dimensions (L x W x H) mm : 3600 x 1600 x 1540 Wheelbase (mm): 2425 Tyre: 175/60 R15 Fuel tank Capacity (Litres): 35 Seating Capacity: 5 Model Type: GL Front Suspension MacPherson Strut **Rear Suspension: Multi-Link** Shock Absorbers Type: Coil Spring