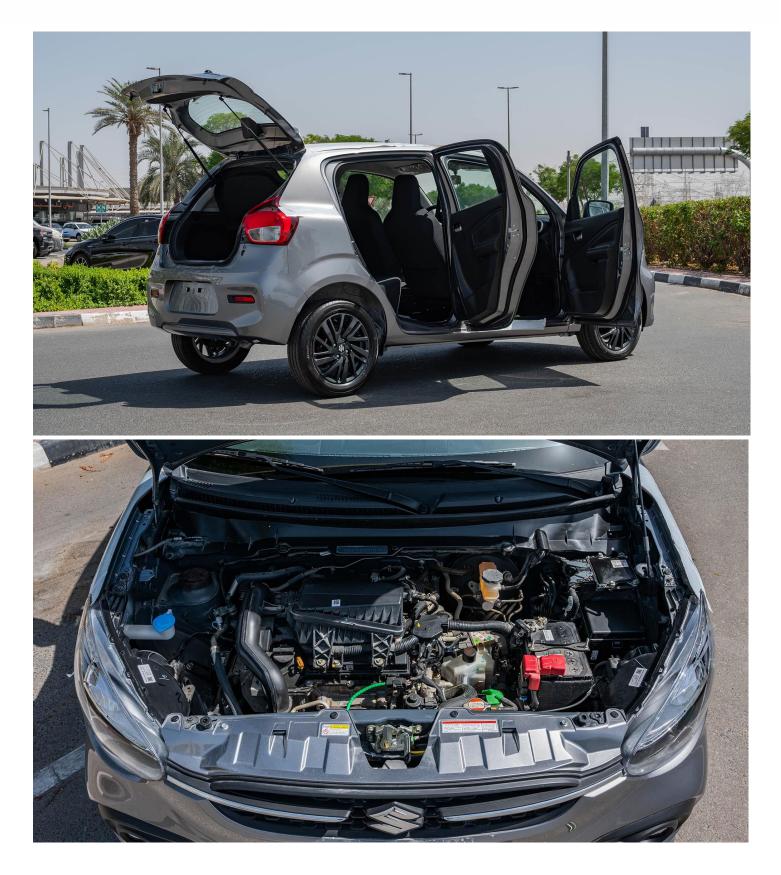

## VEHICLE CODE: CELERIO1.0P 1 **ENGINE & TRANSMISSION** Engine: 1.0L Displacement: 998cm Torque: 90Nm Fuel type: Petrol Transmission: Automatic Drive Type: FWD Dimensions (L x W x H) mm : 3600 x 1600 x 1540 Wheelbase (mm): 2425 Tyre: 175/60 R15 Fuel tank Capacity (Litres): 35 Seating Capacity: 5 Model Type: GL Front Suspension MacPherson Strut **Rear Suspension: Multi-Link** Shock Absorbers Type: Coil Spring