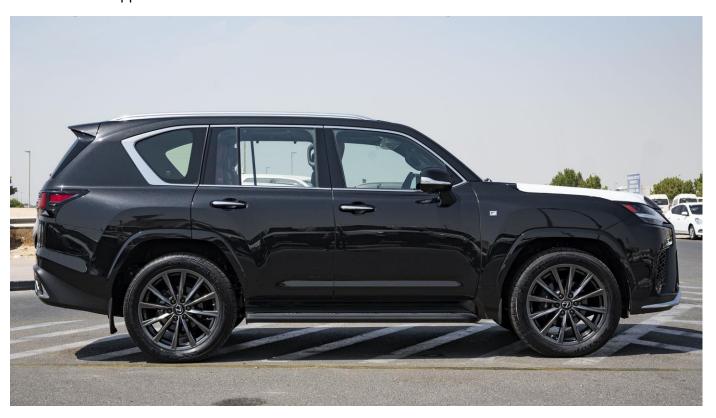

## (LHD) LX600 F SPORT 3.5P AT MY2022 -Black

Variant Code: LX3.5P\_5
TECHNICAL FEATURES

Engine: 3.5L, V6, Twin Turbo

Power: 409HP/5200 rpm (EEC net)

Torque: 650NM/2000-3600 rpm (EEC net)
Transmission: 10 Speed Automatic Transmission

Dimension: LxWxH (mm) 5100x1900x1895 mm (LxWxH)

Fuel Tank Capacity: (110 Litters)

#### **GRADE FEATURES**

F Sport Exterior Package
3 Eye LED Headlamps with AHS
Soft Closing Doors
Power Rear Door with Kick Sensor
22"F Sport Alloy Wheels
F Sport Steering Wheel

F Sport Leather Seats - 5-Seater Layout