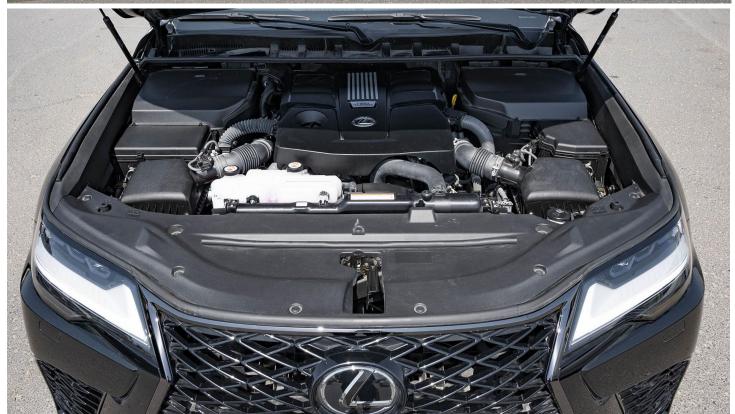

## (LHD) LX600 F SPORT 3.5P AT MY2022 -Black

Variant Code: LX3.5P\_5
TECHNICAL FEATURES

Engine: 3.5L, V6, Twin Turbo

Power: 409HP/5200 rpm (EEC net)

Torque: 650NM/2000-3600 rpm (EEC net)
Transmission: 10 Speed Automatic Transmission

Dimension: LxWxH (mm) 5100x1900x1895 mm (LxWxH)

Fuel Tank Capacity: (110 Litters)