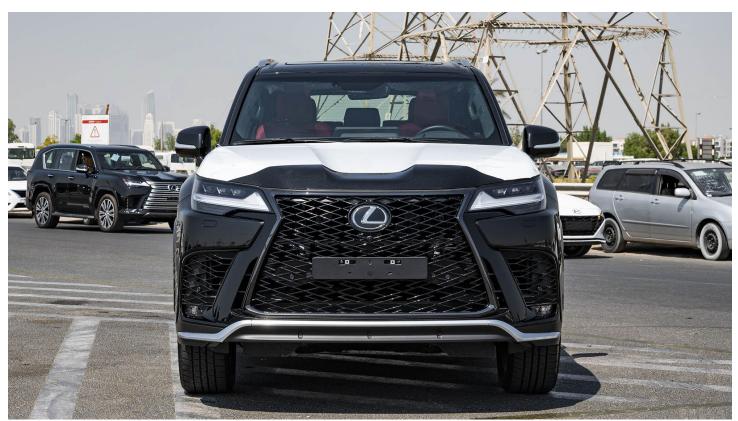

## (LHD) LX600 F SPORT 3.5P AT MY2022 -Black

Variant Code: LX3.5P\_5
TECHNICAL FEATURES

Engine: 3.5L, V6, Twin Turbo

Power: 409HP/5200 rpm (EEC net)

Torque: 650NM/2000-3600 rpm (EEC net)
Transmission: 10 Speed Automatic Transmission

Dimension: LxWxH (mm) 5100x1900x1895 mm (LxWxH)

Fuel Tank Capacity: (110 Litters)

#### **GRADE FEATURES**

F Sport Exterior Package
3 Eye LED Headlamps with AHS
Soft Closing Doors
Power Rear Door with Kick Sensor
22"F Sport Alloy Wheels
F Sport Steering Wheel

F Sport Leather Seats - 5-Seater Layout