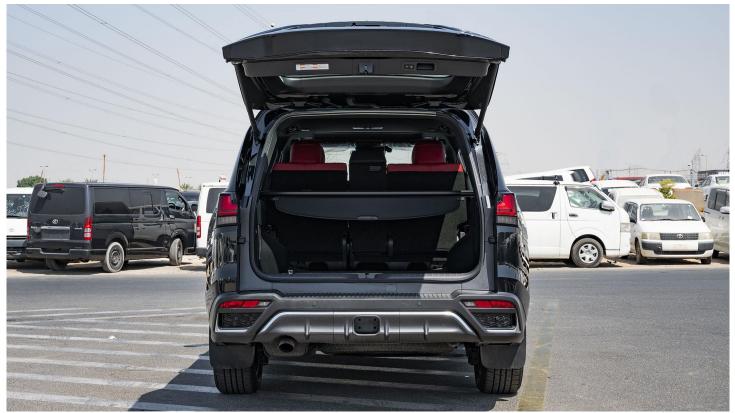

#### **GRADE FEATURES**

F Sport Exterior Package
3 Eye LED Headlamps with AHS
Soft Closing Doors
Power Rear Door with Kick Sensor
22"F Sport Alloy Wheels
F Sport Steering Wheel

F Sport Leather Seats - 5-Seater Layout