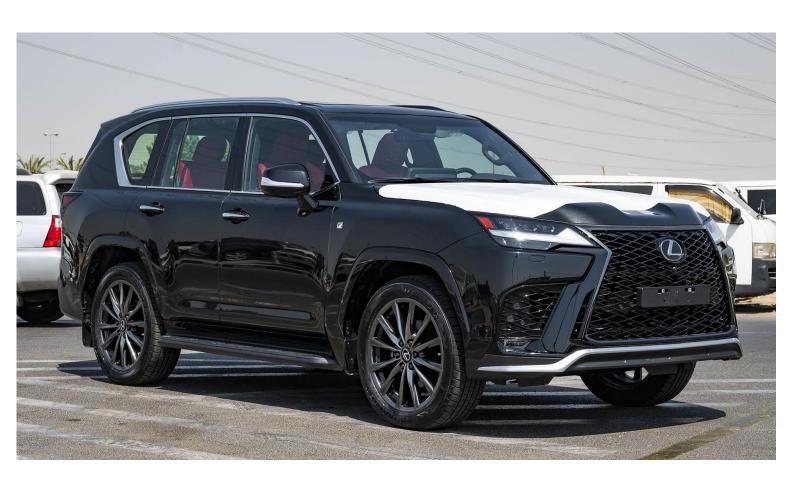

## (LHD) LX600 F SPORT 3.5P AT MY2022 -Black

Variant Code: LX3.5P\_5
TECHNICAL FEATURES

Engine: 3.5L, V6, Twin Turbo

Power: 409HP/5200 rpm (EEC net)

Torque: 650NM/2000-3600 rpm (EEC net)
Transmission: 10 Speed Automatic Transmission

Dimension: LxWxH (mm) 5100x1900x1895 mm (LxWxH)

Fuel Tank Capacity: (110 Litters)

#### **GRADE FEATURES**

F Sport Exterior Package
3 Eye LED Headlamps with AHS
Soft Closing Doors
Power Rear Door with Kick Sensor
22"F Sport Alloy Wheels
F Sport Steering Wheel

F Sport Leather Seats - 5-Seater Layout