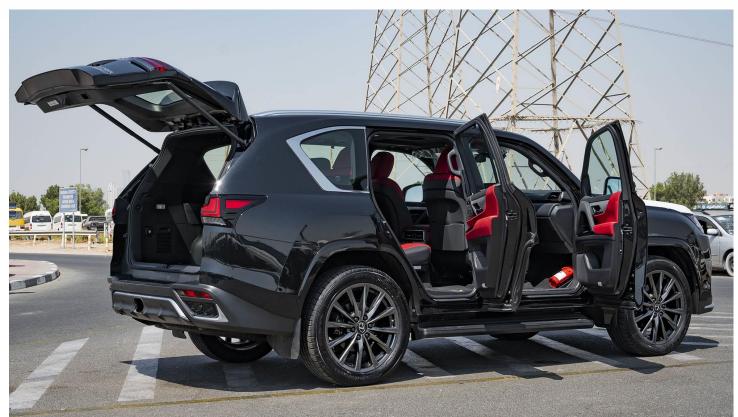

## (LHD) LX600 F SPORT 3.5P AT MY2022 -Black

Variant Code: LX3.5P\_5
TECHNICAL FEATURES

Engine: 3.5L, V6, Twin Turbo

Power: 409HP/5200 rpm (EEC net)

Torque: 650NM/2000-3600 rpm (EEC net)
Transmission: 10 Speed Automatic Transmission

Dimension: LxWxH (mm) 5100x1900x1895 mm (LxWxH)

Fuel Tank Capacity: (110 Litters)

#### **GRADE FEATURES**

F Sport Exterior Package
3 Eye LED Headlamps with AHS
Soft Closing Doors
Power Rear Door with Kick Sensor
22"F Sport Alloy Wheels
F Sport Steering Wheel

F Sport Leather Seats - 5-Seater Layout