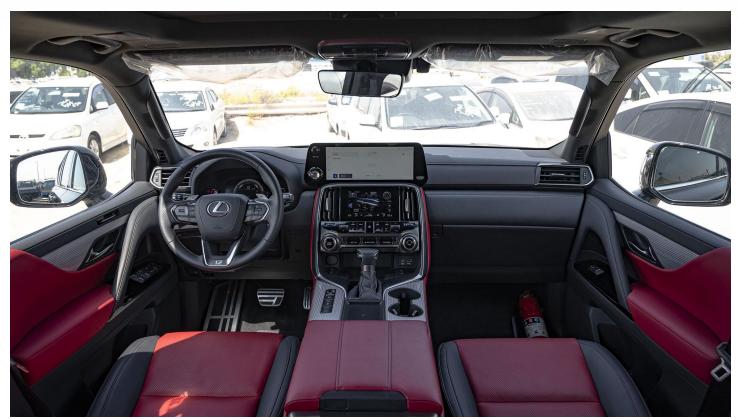

Dual Display Infotainment System - 12.3" and 7"

Mark Levinson Premium Audio with 25 Speakers

F Sport Leather Seats with Ventilation (Fr & Rr)

Digital Rear View Mirror

Fingerprint Authentication (Engine Start/Stop)

Blind Spot Monitor with RCTA

Multi Terrain System with Crawl Control and Turn Assist

Parking Support Brake (PKSB)

Lane Tracing Assist

Panoramic View Monitor

Head up Display

Torque Sensing Limited Slip Differential