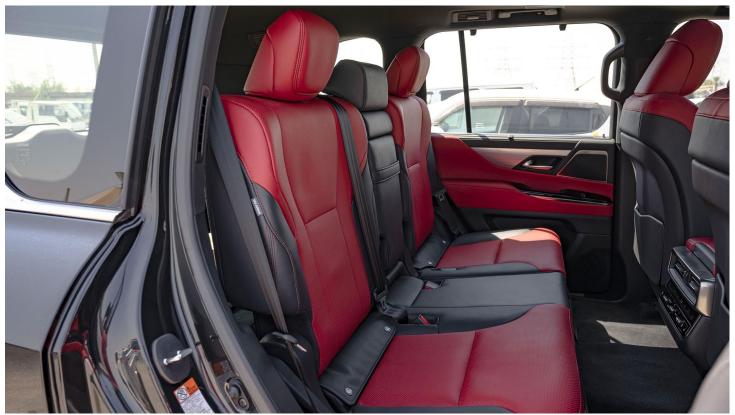

#### **GRADE FEATURES**

F Sport Exterior Package
3 Eye LED Headlamps with AHS
Soft Closing Doors
Power Rear Door with Kick Sensor
22"F Sport Alloy Wheels
F Sport Steering Wheel

F Sport Leather Seats - 5-Seater Layout

Dual Display Infotainment System - 12.3" and 7"

Mark Levinson Premium Audio with 25 Speakers

F Sport Leather Seats with Ventilation (Fr & Rr)

Digital Rear View Mirror

Fingerprint Authentication (Engine Start/Stop)