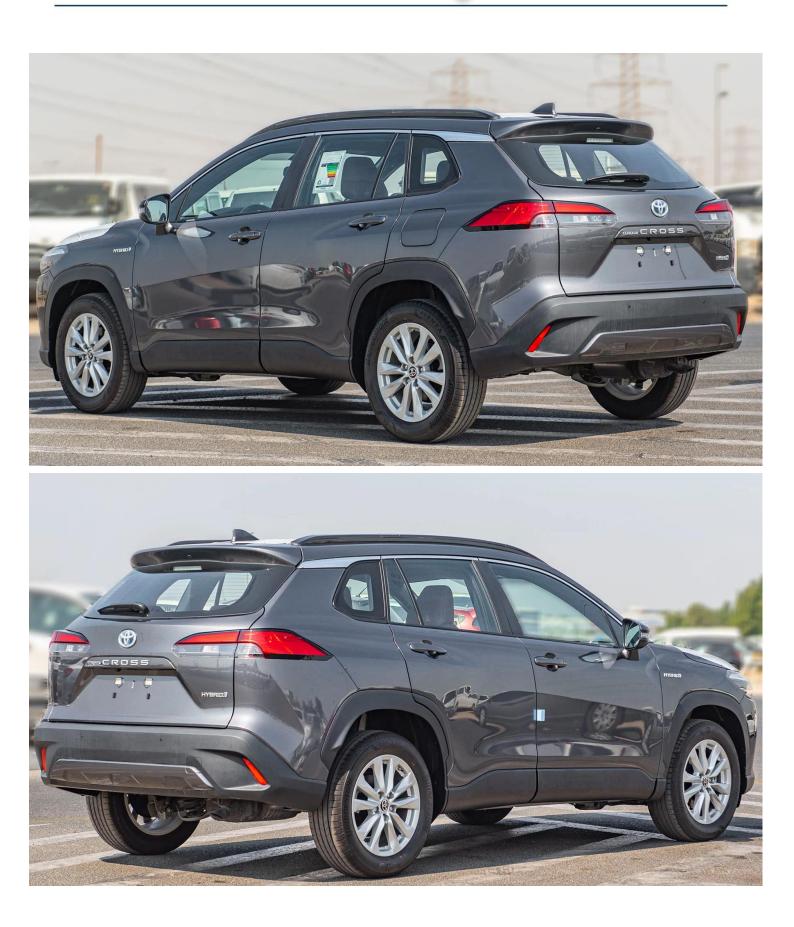

Black Front Grill with Silver Garnish Smart Entry System for Driver and Front Passenger Colored and Powered Outside Rear View Mirrors With TSL Auto Retractable Power Side Mirrors Colored Outside Door Handles **Roof Rails Rear Spoiler** Moon Roof **Interior Features Engine Push Start Button** Leather Seats **Driver Seat Vertical Adjuster** Telescopic steering wheel Leather Steering Wheel **Steering Wheel Controls** 7 Inch Multi Information Display Automatic Power window on Driver door Front Automatic Climate Control Rear A/C Duct Sun Visors with Illuminated Vanity Mirrors Interior blue ambient lighting Audio & Entertainment System Display Audio Multimedia Touch Screen 8 inch. Apple CarPlay System **USB** Port 6 Speakers **Convenience & Safety Features** Cruise Control Drive Mode Select (Eco / Normal / Sport) **Rear Parking Sensors** Rear Camera Blind Spot Monitor (BSM) Rear Cross Traffic Alert (RCTA) Airbags (Driver & Front Passenger + Knee + Side + Curtain) Anti-Lock Brake System (ABS) Vehicle Stability Control (VSC) Tire Pressure Warning System (TPWS) Anti-Theft System (Engine Immobilizer) Hill-Start Assist Control (HAC) **Tonneau** Cover