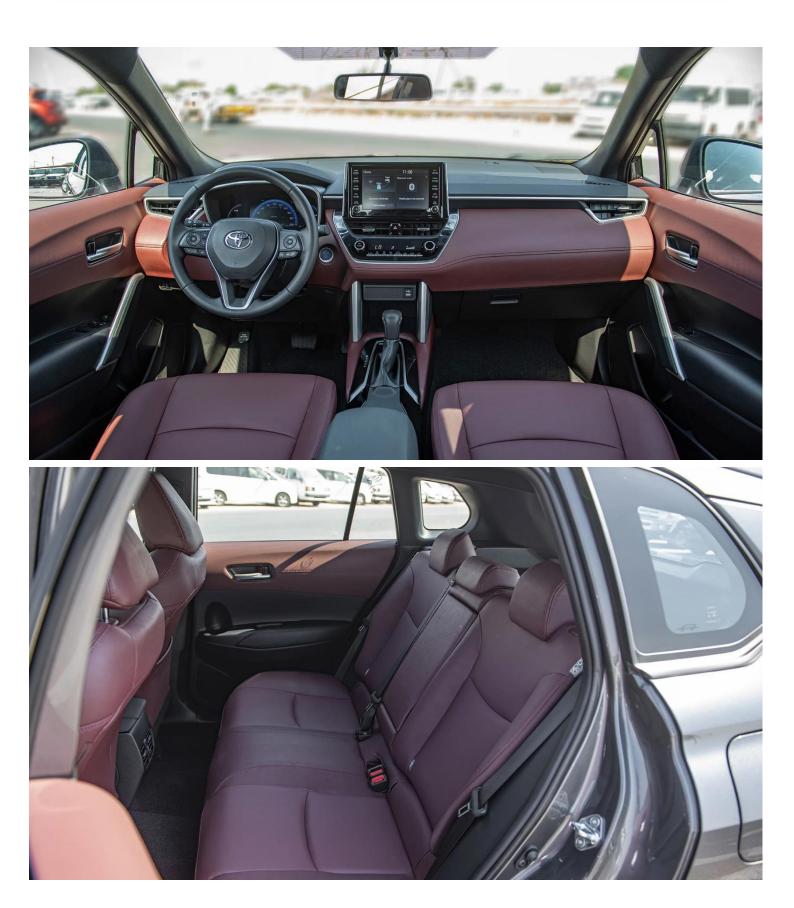

Black Front Grill with Silver Garnish Smart Entry System for Driver and Front Passenger Colored and Powered Outside Rear View Mirrors With TSL Auto Retractable Power Side Mirrors Colored Outside Door Handles **Roof Rails Rear Spoiler** Moon Roof **Interior Features Engine Push Start Button** Leather Seats **Driver Seat Vertical Adjuster** Telescopic steering wheel Leather Steering Wheel **Steering Wheel Controls** 7 Inch Multi Information Display Automatic Power window on Driver door Front Automatic Climate Control Rear A/C Duct Sun Visors with Illuminated Vanity Mirrors Interior blue ambient lighting Audio & Entertainment System Display Audio Multimedia Touch Screen 8 inch. Apple CarPlay System **USB** Port 6 Speakers **Convenience & Safety Features** Cruise Control Drive Mode Select (Eco / Normal / Sport) **Rear Parking Sensors** Rear Camera Blind Spot Monitor (BSM) Rear Cross Traffic Alert (RCTA) Airbags (Driver & Front Passenger + Knee + Side + Curtain) Anti-Lock Brake System (ABS) Vehicle Stability Control (VSC) Tire Pressure Warning System (TPWS) Anti-Theft System (Engine Immobilizer) Hill-Start Assist Control (HAC) **Tonneau** Cover