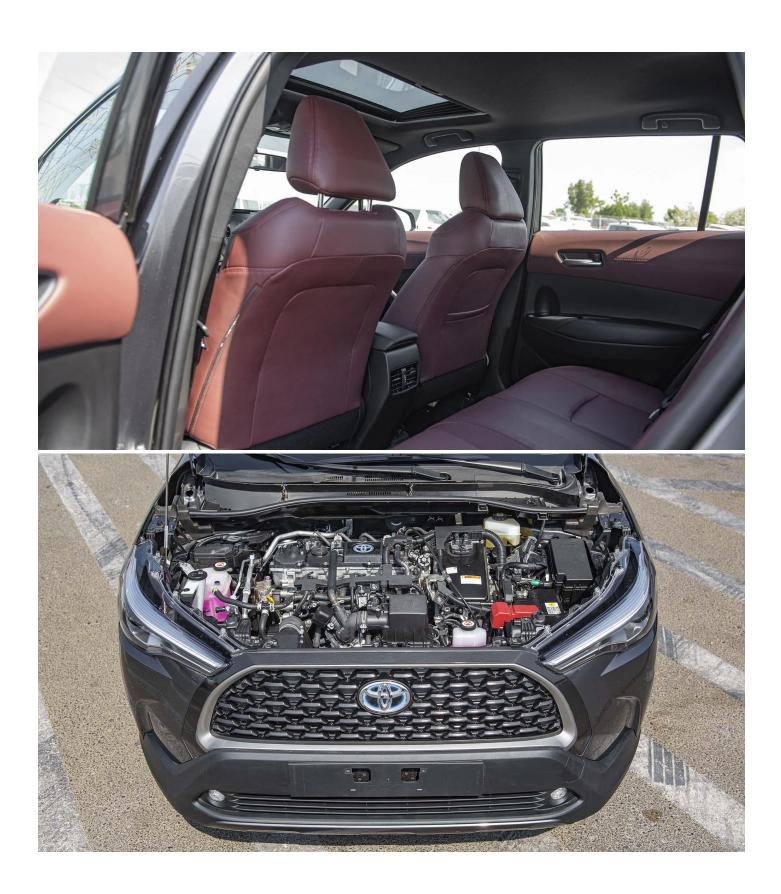

## VEHICLE CODE: COROLLACROSS1.8PH\_4 TECHNICAL FEATURES

Engine: Max Output: Max Torque (Engine): Max Torque (Electric Motor): Continuous Variable Transmission (CVT) Front Wheel Drive Fuel Tank Capacity: **Fuel Consumption:** Dimensions L - W - H (mm): 5 Passengers (including Driver) **Exterior Features** 17" Alloy Wheel Tires Size: **LED Headlamps** LED Daytime Running Light (DRL) LED Rear Lamps LED Front Fog Lamps

1.8L HEV, 4-Cylinders 121 HP (combined) 142 N.m / 3600 RPM 163 N.m

36L 23.7 Km/L 4460 - 1825 - 1620

215/60R17

Ras Al Khor3, Dubai - UAE () P.O Box 6339 () +971504996459 () info@milele.com ()

www.milele.com ()

Black Front Grill with Silver Garnish Smart Entry System for Driver and Front Passenger Colored and Powered Outside Rear View Mirrors With TSL Auto Retractable Power Side Mirrors Colored Outside Door Handles **Roof Rails Rear Spoiler** Moon Roof **Interior Features Engine Push Start Button** Leather Seats **Driver Seat Vertical Adjuster** Telescopic steering wheel Leather Steering Wheel **Steering Wheel Controls** 7 Inch Multi Information Display Automatic Power window on Driver door Front Automatic Climate Control Rear A/C Duct Sun Visors with Illuminated Vanity Mirrors Interior blue ambient lighting Audio & Entertainment System Display Audio Multimedia Touch Screen 8 inch. Apple CarPlay System **USB** Port 6 Speakers **Convenience & Safety Features** Cruise Control Drive Mode Select (Eco / Normal / Sport) **Rear Parking Sensors** Rear Camera Blind Spot Monitor (BSM) Rear Cross Traffic Alert (RCTA) Airbags (Driver & Front Passenger + Knee + Side + Curtain) Anti-Lock Brake System (ABS) Vehicle Stability Control (VSC) Tire Pressure Warning System (TPWS) Anti-Theft System (Engine Immobilizer) Hill-Start Assist Control (HAC) **Tonneau** Cover