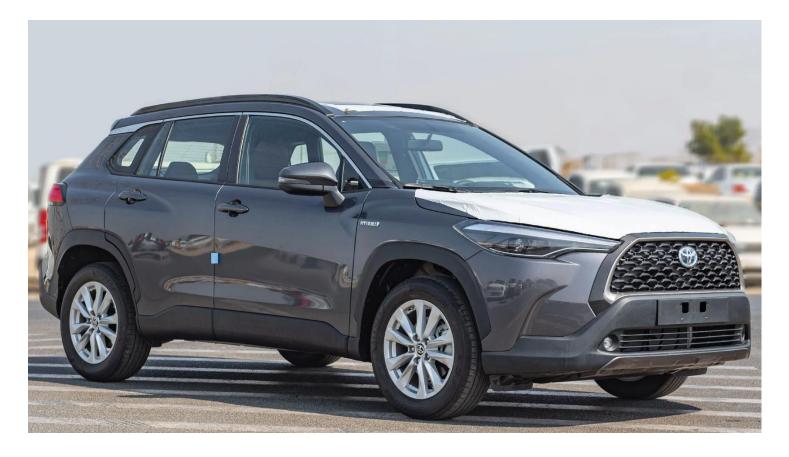

## (LHD) TOYOTA COROLLA CROSS LIMITED 1.8P HEV AT MY2023 - GREY

## VEHICLE CODE: COROLLACROSS1.8PH\_4 TECHNICAL FEATURES

Engine: Max Output: Max Torque (Engine): Max Torque (Electric Motor): Continuous Variable Transmission (CVT) Front Wheel Drive Fuel Tank Capacity: **Fuel Consumption:** Dimensions L - W - H (mm): 5 Passengers (including Driver) **Exterior Features** 17" Alloy Wheel Tires Size: **LED Headlamps** LED Daytime Running Light (DRL) LED Rear Lamps LED Front Fog Lamps

1.8L HEV, 4-Cylinders 121 HP (combined) 142 N.m / 3600 RPM 163 N.m

36L 23.7 Km/L 4460 - 1825 - 1620

215/60R17

Ras Al Khor3, Dubai - UAE () P.O Box 6339 () +971504996459 () info@milele.com ()

www.milele.com ()