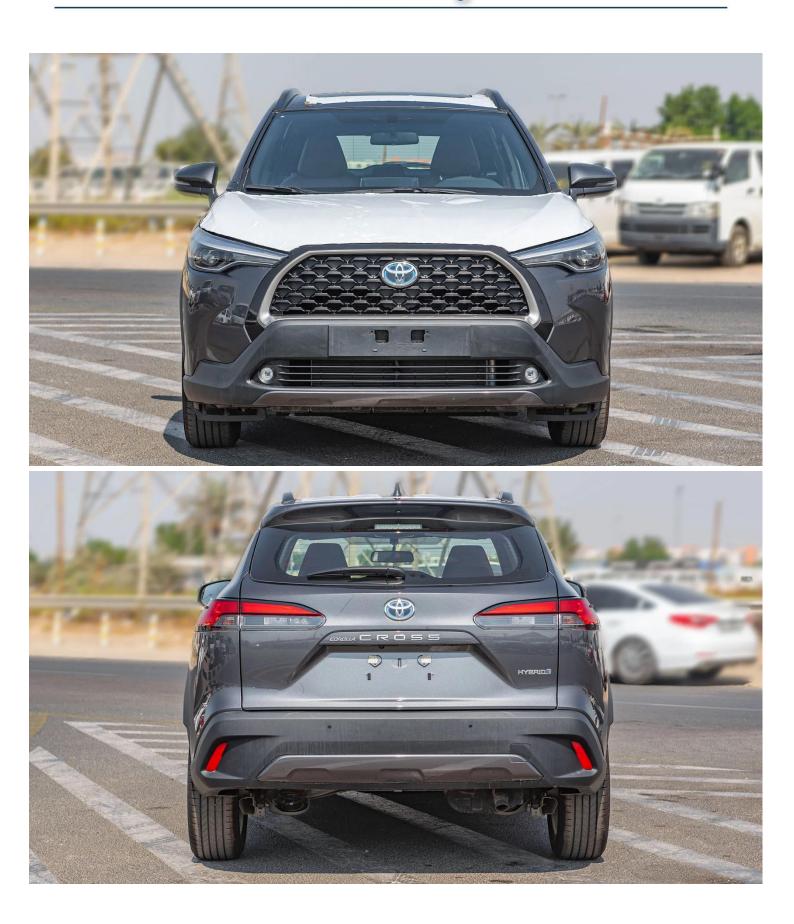

Black Front Grill with Silver Garnish Smart Entry System for Driver and Front Passenger Colored and Powered Outside Rear View Mirrors With TSL Auto Retractable Power Side Mirrors Colored Outside Door Handles **Roof Rails Rear Spoiler** Moon Roof **Interior Features Engine Push Start Button** Leather Seats **Driver Seat Vertical Adjuster** Telescopic steering wheel Leather Steering Wheel **Steering Wheel Controls** 7 Inch Multi Information Display Automatic Power window on Driver door Front Automatic Climate Control Rear A/C Duct Sun Visors with Illuminated Vanity Mirrors Interior blue ambient lighting Audio & Entertainment System Display Audio Multimedia Touch Screen 8 inch. Apple CarPlay System **USB** Port 6 Speakers **Convenience & Safety Features** Cruise Control Drive Mode Select (Eco / Normal / Sport) **Rear Parking Sensors** Rear Camera Blind Spot Monitor (BSM) Rear Cross Traffic Alert (RCTA) Airbags (Driver & Front Passenger + Knee + Side + Curtain) Anti-Lock Brake System (ABS) Vehicle Stability Control (VSC) Tire Pressure Warning System (TPWS) Anti-Theft System (Engine Immobilizer) Hill-Start Assist Control (HAC) **Tonneau** Cover