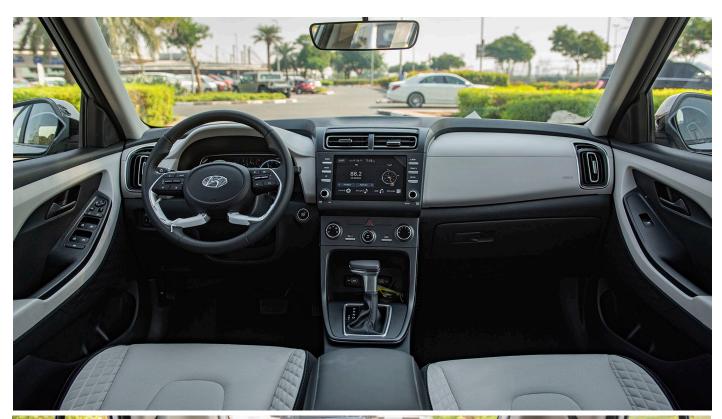

**DIMENSIONS** 

SIZE (LXBXH) (mm) 4315 X 1790 X 1630

2610 WHEELBASE (mm) CARGO AREA (VDA - L) 416 NO. OF SEATS FUEL TANK (L) 50 **GROUND CLEARANCE (mm)** 200 WHEELS 17"

**DUAL TONE** 

PANAROMIC SUNROOF

SUPERVISION WITH 10.25 INCH TFT LCD

**BLACK & CHROME COATING GRILLE** 

**DRIVE MODE SELECT** 

LEATHER STEERING WHEEL

LEATHER TRANSMISSION KNOB

LED DAYTIME RUNNING LIGHT

LED HEAD LAMPS

LED REAR COMBINATION LAMP

METAL PAINT INSIDE HANDLE