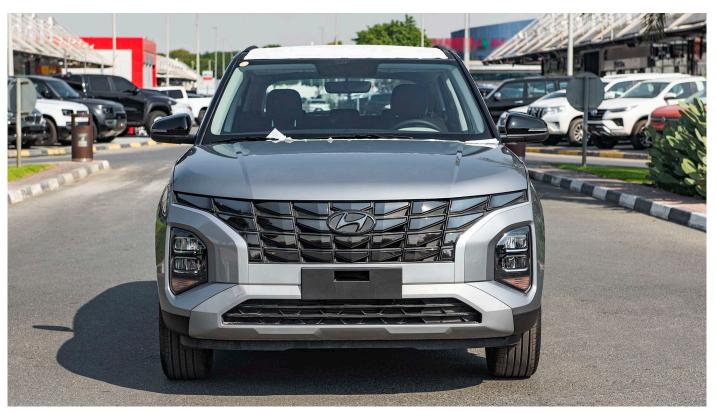

# (LHD) Hyundai Creta 1.5P AT MY2023 - Silver

**BLACK & CHROME COATING GRILLE** 

**DRIVE MODE SELECT** 

LEATHER STEERING WHEEL

LEATHER TRANSMISSION KNOB

LED DAYTIME RUNNING LIGHT

LED HEAD LAMPS

LED REAR COMBINATION LAMP

METAL PAINT INSIDE HANDLE