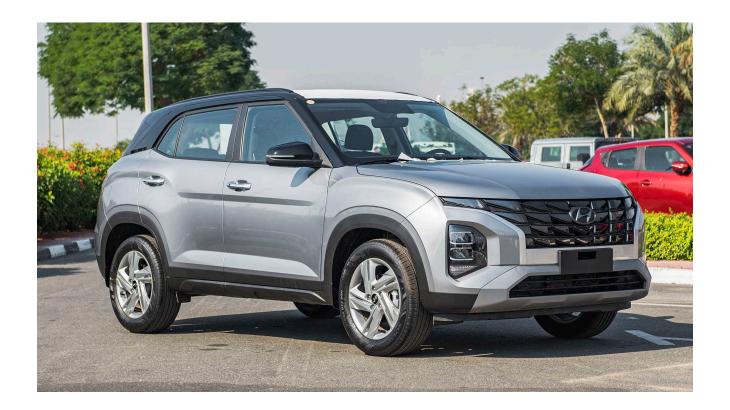

# (LHD) Hyundai Creta 1.5P AT MY2023 - Silver

**DIMENSIONS** 

SIZE (LXBXH) (mm) 4315 X 1790 X 1630

2610 WHEELBASE (mm) CARGO AREA (VDA - L) 416 NO. OF SEATS FUEL TANK (L) 50 **GROUND CLEARANCE (mm)** 200 WHEELS 17"

**DUAL TONE** 

PANAROMIC SUNROOF

SUPERVISION WITH 10.25 INCH TFT LCD