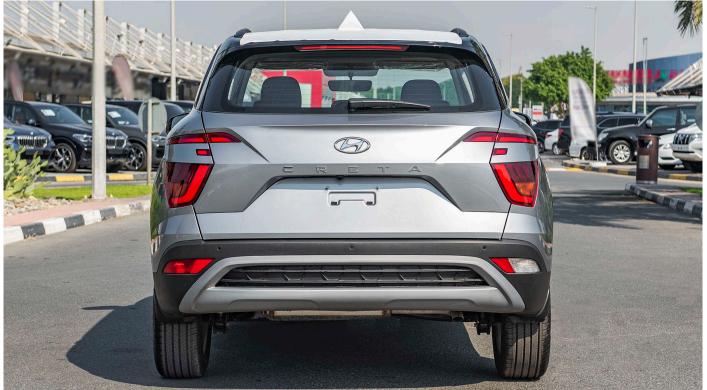

CHARGER

ALLOY WHEEL

RADIO+ RDS WITH 8" DISPLAY

**REAR SEAT ALERT** 

ABS+ESC+HAC

AUDIO REMOTE CONTROL

**AUTO LIGHT CONTROL** 

**BLUETOOTH** 

CENTRAL DOOR LOCK

CHROME COATING DOOR HANDLE

CRUISE CONTROL

DRIVER AND FRONT PASSENGER AIRBAG

**DRIVER SEAT HEIGHT ADJUSTER** 

**ELECTRIC FOLDING MIRROR** 

ELECTRIC PARKING BRAKE WITH AUTOHOLD

FRONT CUP HOLDER

**FULL SIZE STEEL SPARE WHEEL** 

**LUGGAGE LAMP** 

MANUAL AIRCONDITIONER

MANUAL CHILD LOCK

MANUAL TILT & TELESCOPIC STEERING

**MUDGUARD** 

PARKING DISTANCE WARNING - REVERSE

POWER MIRROR WITH TURN SIGNAL INDICATOR

**POWER WINDOW** 

REAR DISC BRAKE

**REAR SPOILER** 

**ROOF RACK** 

**SMART KEY & PUSH BUTTON START** 

TIRE PRESSURE MONITORING SYSTEM

**TWEETER** 

**USB CHARGER FRONT TRAY** 































www.milele.com