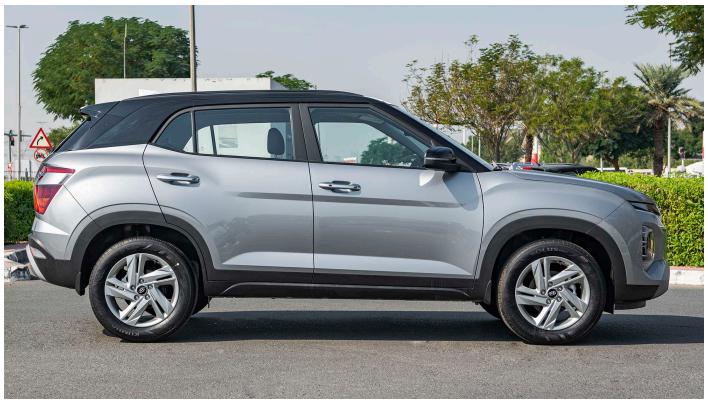

# (LHD) Hyundai Creta 1.5P AT MY2023 - Silver

**DIMENSIONS** 

SIZE (LXBXH) (mm) 4315 X 1790 X 1630

2610 WHEELBASE (mm) CARGO AREA (VDA - L) 416 NO. OF SEATS FUEL TANK (L) 50 **GROUND CLEARANCE (mm)** 200 WHEELS 17"

**DUAL TONE** 

PANAROMIC SUNROOF

SUPERVISION WITH 10.25 INCH TFT LCD

**BLACK & CHROME COATING GRILLE** 

**DRIVE MODE SELECT** 

LEATHER STEERING WHEEL

LEATHER TRANSMISSION KNOB

LED DAYTIME RUNNING LIGHT

LED HEAD LAMPS

LED REAR COMBINATION LAMP

METAL PAINT INSIDE HANDLE