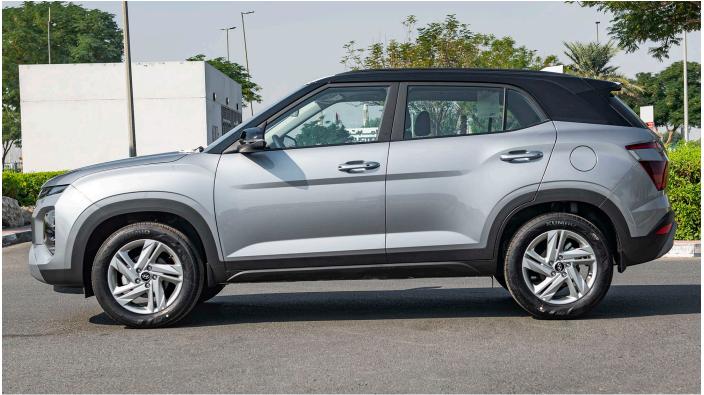

# (LHD) Hyundai Creta 1.5P AT MY2023 - Silver

**DIMENSIONS** 

SIZE (LXBXH) (mm) 4315 X 1790 X 1630

2610 WHEELBASE (mm) CARGO AREA (VDA - L) 416 NO. OF SEATS FUEL TANK (L) 50 **GROUND CLEARANCE (mm)** 200 WHEELS 17"

**DUAL TONE** 

PANAROMIC SUNROOF

SUPERVISION WITH 10.25 INCH TFT LCD

**BLACK & CHROME COATING GRILLE** 

**DRIVE MODE SELECT** 

LEATHER STEERING WHEEL

LEATHER TRANSMISSION KNOB

LED DAYTIME RUNNING LIGHT

LED HEAD LAMPS

LED REAR COMBINATION LAMP

METAL PAINT INSIDE HANDLE